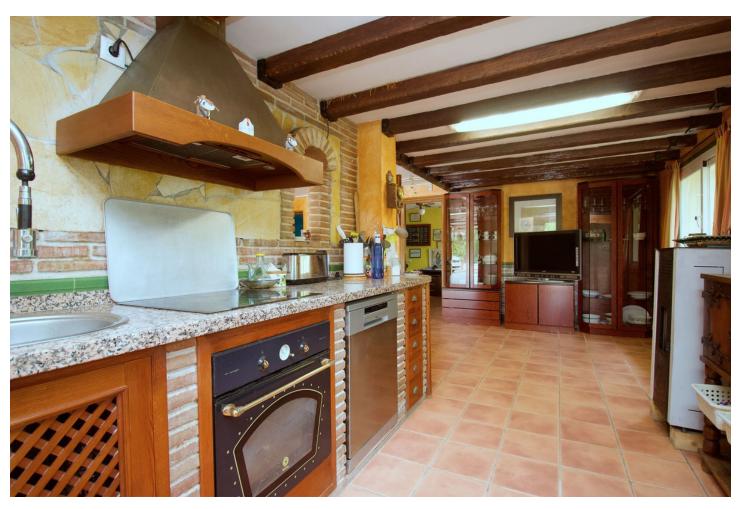

## Sales - House - Coín 550.000€

Coín House

Community: 300 EUR / year IBI: 1,100 EUR / year Rubbish: 100 EUR / year

4

3

304 m<sup>2</sup>

618 m<sup>2</sup>

Traditional style villa in an upmarket urbanization in Coin just a short drive to the center of Coin , on a 618m2 plot the 304m2 house offers 3 large bedrooms Lounge Kitchen diner and large basement suitable for guest accommodation. Built in 2002 the villa has central heating in all areas and makes a lovely family home. The ground floor offers Entrance hall way with guest toilet and the large lounge dining room with wood burning fire double doors lead to a lovely sunny terrace. The fully fitted kitchen diner is off the lounge with the fully fitted Kitchen hardly used and is of a high standard again double doors lead you to the terrace. The master bedroom with fitted wardrobes is also on the ground floor , with en suite bathroom. Feature wooden stairs take you to the first floor with 2 very large double bedrooms with fitted wardrobes, both with access to a large terrace . The family bathroom is also on this floor for the 2 bedrooms. In the basement is another fully fitted kitchen currently used by the owners as the main kitchen, on this floor is a large lounge style room office and another fully fitted bathroom. A store room has the central heating boiler and an oil reserve tank and other storage areas. Outside is a lovely Bar area next to the pool and BBQ making it perfect for summer entertaining. The garden has various fruit trees and is of a low maintenance style. Coin is a short drive away ,with Marbella and Malaga being 30 mins by car , and Alhaurin Golf is a short 10 min drive.