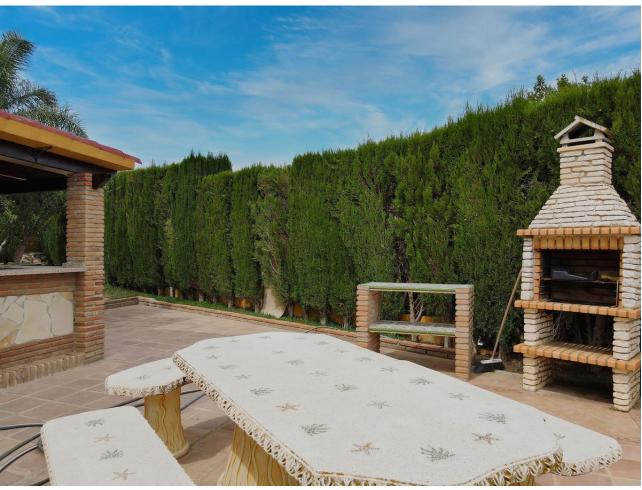

## Sales - House - Coín 550.000€

Coín House

Community: 300 EUR / year IBI: 1,100 EUR / year Rubbish: 100 EUR / year

4

3

304 m<sup>2</sup>

618 m<sup>2</sup>

Traditional style villa in an upmarket urbanization in Coin just a short drive to the center of Coin , on a 618m2 plot the 304m2 house offers 3 large bedrooms Lounge Kitchen diner and large basement suitable for guest accommodation. Built in 2002 the villa has central heating in all areas and makes a lovely family home. The ground floor offers Entrance hall way with guest toilet and the large lounge dining room with wood burning fire double doors lead to a lovely sunny terrace. The fully fitted kitchen diner is off the lounge with the fully fitted Kitchen hardly used and is of a high standard again double doors lead you to the terrace. The master bedroom with fitted wardrobes is also on the ground floor , with en suite bathroom. Feature wooden stairs take you to the first floor with 2 very large double bedrooms with fitted wardrobes, both with access to a large terrace . The family bathroom is also on this floor for the 2 bedrooms. In the basement is another fully fitted kitchen currently used by the owners as the main kitchen, on this floor is a large lounge style room office and another fully fitted bathroom. A store room has the central heating boiler and an oil reserve tank and other storage areas. Outside is a lovely Bar area next to the pool and BBQ making it perfect for summer entertaining. The garden has various fruit trees and is of a low maintenance style. Coin is a short drive away ,with Marbella and Malaga being 30 mins by car , and Alhaurin Golf is a short 10 min drive.