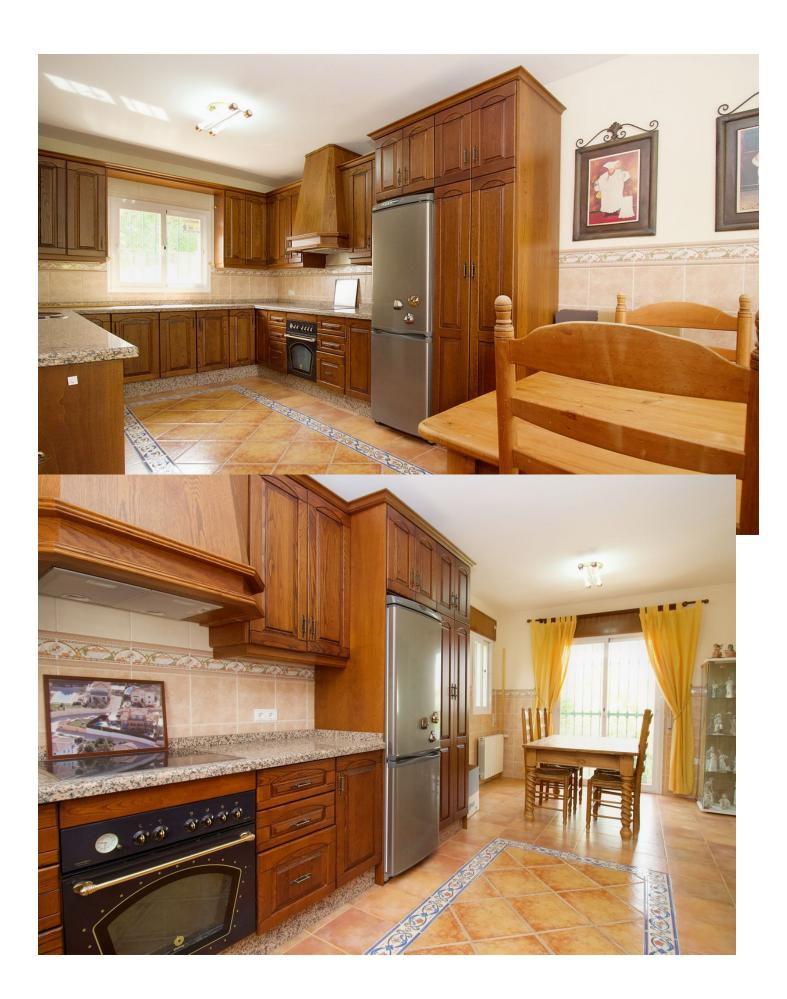

## Sales - House - Coín 550.000€

Coín House

Community: 300 EUR / year IBI: 1,100 EUR / year Rubbish: 100 EUR / year

4

3

304 m<sup>2</sup>

618 m<sup>2</sup>

Traditional style villa in an upmarket urbanization in Coin just a short drive to the center of Coin , on a 618m2 plot the 304m2 house offers 3 large bedrooms Lounge Kitchen diner and large basement suitable for guest accommodation. Built in 2002 the villa has central heating in all areas and makes a lovely family home. The ground floor offers Entrance hall way with guest toilet and the large lounge dining room with wood burning fire double doors lead to a lovely sunny terrace. The fully fitted kitchen diner is off the lounge with the fully fitted Kitchen hardly used and is of a high standard again double doors lead you to the terrace. The master bedroom with fitted wardrobes is also on the ground floor , with en suite bathroom. Feature wooden stairs take you to the first floor with 2 very large double bedrooms with fitted wardrobes, both with access to a large terrace . The family bathroom is also on this floor for the 2 bedrooms. In the basement is another fully fitted kitchen currently used by the owners as the main kitchen, on this floor is a large lounge style room office and another fully fitted bathroom. A store room has the central heating boiler and an oil reserve tank and other storage areas. Outside is a lovely Bar area next to the pool and BBQ making it perfect for summer entertaining. The garden has various fruit trees and is of a low maintenance style. Coin is a short drive away ,with Marbella and Malaga being 30 mins by car , and Alhaurin Golf is a short 10 min drive.