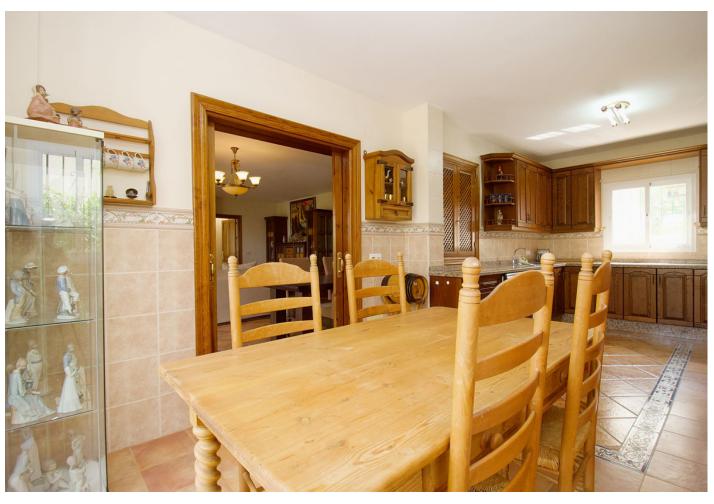

## Sales - House - Coín 550.000€

Coín House

Community: 300 EUR / year IBI: 1,100 EUR / year Rubbish: 100 EUR / year

4

3

304 m<sup>2</sup>

618 m<sup>2</sup>

Traditional style villa in an upmarket urbanization in Coin just a short drive to the center of Coin , on a 618m2 plot the 304m2 house offers 3 large bedrooms Lounge Kitchen diner and large basement suitable for guest accommodation. Built in 2002 the villa has central heating in all areas and makes a lovely family home. The ground floor offers Entrance hall way with guest toilet and the large lounge dining room with wood burning fire double doors lead to a lovely sunny terrace. The fully fitted kitchen diner is off the lounge with the fully fitted Kitchen hardly used and is of a high standard again double doors lead you to the terrace. The master bedroom with fitted wardrobes is also on the ground floor , with en suite bathroom. Feature wooden stairs take you to the first floor with 2 very large double bedrooms with fitted wardrobes, both with access to a large terrace . The family bathroom is also on this floor for the 2 bedrooms. In the basement is another fully fitted kitchen currently used by the owners as the main kitchen, on this floor is a large lounge style room office and another fully fitted bathroom. A store room has the central heating boiler and an oil reserve tank and other storage areas. Outside is a lovely Bar area next to the pool and BBQ making it perfect for summer entertaining. The garden has various fruit trees and is of a low maintenance style. Coin is a short drive away ,with Marbella and Malaga being 30 mins by car , and Alhaurin Golf is a short 10 min drive.