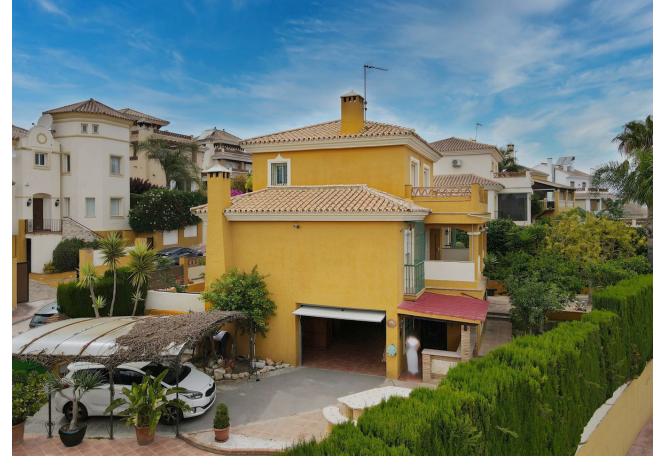

## Sales - House - Coín 550.000€

Coín House

Community: 300 EUR / year IBI: 1,100 EUR / year Rubbish: 100 EUR / year

4

3

304 m<sup>2</sup>

618 m<sup>2</sup>

Traditional style villa in an upmarket urbanization in Coin just a short drive to the center of Coin , on a 618m2 plot the 304m2 house offers 3 large bedrooms Lounge Kitchen diner and large basement suitable for guest accommodation. Built in 2002 the villa has central heating in all areas and makes a lovely family home. The ground floor offers Entrance hall way with guest toilet and the large lounge dining room with wood burning fire double doors lead to a lovely sunny terrace. The fully fitted kitchen diner is off the lounge with the fully fitted Kitchen hardly used and is of a high standard again double doors lead you to the terrace. The master bedroom with fitted wardrobes is also on the ground floor , with en suite bathroom. Feature wooden stairs take you to the first floor with 2 very large double bedrooms with fitted wardrobes, both with access to a large terrace . The family bathroom is also on this floor for the 2 bedrooms. In the basement is another fully fitted kitchen currently used by the owners as the main kitchen, on this floor is a large lounge style room office and another fully fitted bathroom. A store room has the central heating boiler and an oil reserve tank and other storage areas. Outside is a lovely Bar area next to the pool and BBQ making it perfect for summer entertaining. The garden has various fruit trees and is of a low maintenance style. Coin is a short drive away ,with Marbella and Malaga being 30 mins by car , and Alhaurin Golf is a short 10 min drive.