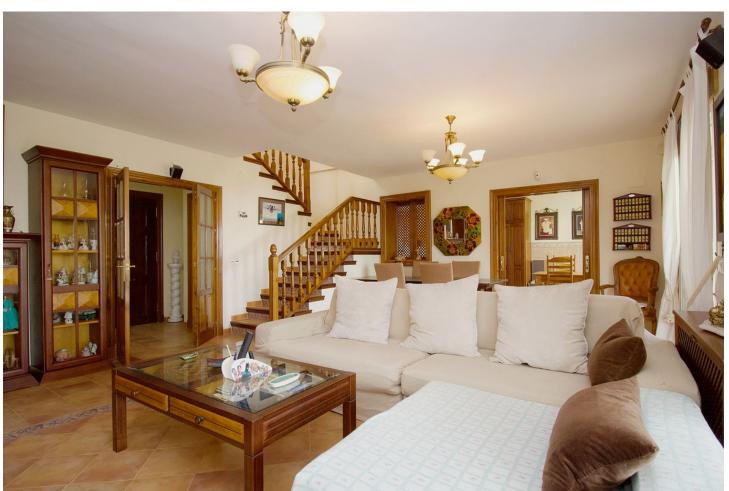

## Sales - House - Coín 550.000€

Coín House

Community: 300 EUR / year IBI: 1,100 EUR / year Rubbish: 100 EUR / year

4

3

304 m<sup>2</sup>

618 m<sup>2</sup>

Traditional style villa in an upmarket urbanization in Coin just a short drive to the center of Coin , on a 618m2 plot the 304m2 house offers 3 large bedrooms Lounge Kitchen diner and large basement suitable for guest accommodation. Built in 2002 the villa has central heating in all areas and makes a lovely family home. The ground floor offers Entrance hall way with guest toilet and the large lounge dining room with wood burning fire double doors lead to a lovely sunny terrace. The fully fitted kitchen diner is off the lounge with the fully fitted Kitchen hardly used and is of a high standard again double doors lead you to the terrace. The master bedroom with fitted wardrobes is also on the ground floor , with en suite bathroom. Feature wooden stairs take you to the first floor with 2 very large double bedrooms with fitted wardrobes, both with access to a large terrace . The family bathroom is also on this floor for the 2 bedrooms. In the basement is another fully fitted kitchen currently used by the owners as the main kitchen, on this floor is a large lounge style room office and another fully fitted bathroom. A store room has the central heating boiler and an oil reserve tank and other storage areas. Outside is a lovely Bar area next to the pool and BBQ making it perfect for summer entertaining. The garden has various fruit trees and is of a low maintenance style. Coin is a short drive away ,with Marbella and Malaga being 30 mins by car , and Alhaurin Golf is a short 10 min drive.