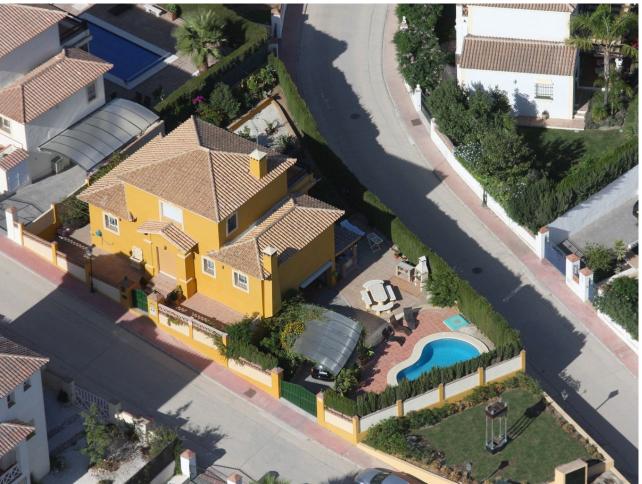

## Sales - House - Coín 550.000€

Coín House

Community: 300 EUR / year IBI: 1,100 EUR / year Rubbish: 100 EUR / year

4

3

304 m<sup>2</sup>

618 m<sup>2</sup>

Traditional style villa in an upmarket urbanization in Coin just a short drive to the center of Coin , on a 618m2 plot the 304m2 house offers 3 large bedrooms Lounge Kitchen diner and large basement suitable for guest accommodation. Built in 2002 the villa has central heating in all areas and makes a lovely family home. The ground floor offers Entrance hall way with guest toilet and the large lounge dining room with wood burning fire double doors lead to a lovely sunny terrace. The fully fitted kitchen diner is off the lounge with the fully fitted Kitchen hardly used and is of a high standard again double doors lead you to the terrace. The master bedroom with fitted wardrobes is also on the ground floor , with en suite bathroom. Feature wooden stairs take you to the first floor with 2 very large double bedrooms with fitted wardrobes, both with access to a large terrace . The family bathroom is also on this floor for the 2 bedrooms. In the basement is another fully fitted kitchen currently used by the owners as the main kitchen, on this floor is a large lounge style room office and another fully fitted bathroom. A store room has the central heating boiler and an oil reserve tank and other storage areas. Outside is a lovely Bar area next to the pool and BBQ making it perfect for summer entertaining. The garden has various fruit trees and is of a low maintenance style. Coin is a short drive away ,with Marbella and Malaga being 30 mins by car , and Alhaurin Golf is a short 10 min drive.