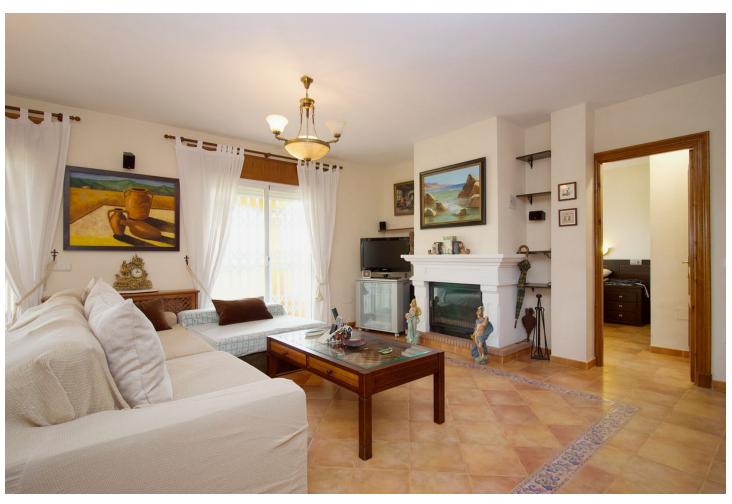

## Sales - House - Coín 550.000€

Coín House

Community: 300 EUR / year IBI: 1,100 EUR / year Rubbish: 100 EUR / year

4

3

304 m<sup>2</sup>

618 m<sup>2</sup>

Traditional style villa in an upmarket urbanization in Coin just a short drive to the center of Coin , on a 618m2 plot the 304m2 house offers 3 large bedrooms Lounge Kitchen diner and large basement suitable for guest accommodation. Built in 2002 the villa has central heating in all areas and makes a lovely family home. The ground floor offers Entrance hall way with guest toilet and the large lounge dining room with wood burning fire double doors lead to a lovely sunny terrace. The fully fitted kitchen diner is off the lounge with the fully fitted Kitchen hardly used and is of a high standard again double doors lead you to the terrace. The master bedroom with fitted wardrobes is also on the ground floor , with en suite bathroom. Feature wooden stairs take you to the first floor with 2 very large double bedrooms with fitted wardrobes, both with access to a large terrace . The family bathroom is also on this floor for the 2 bedrooms. In the basement is another fully fitted kitchen currently used by the owners as the main kitchen, on this floor is a large lounge style room office and another fully fitted bathroom. A store room has the central heating boiler and an oil reserve tank and other storage areas. Outside is a lovely Bar area next to the pool and BBQ making it perfect for summer entertaining. The garden has various fruit trees and is of a low maintenance style. Coin is a short drive away ,with Marbella and Malaga being 30 mins by car , and Alhaurin Golf is a short 10 min drive.