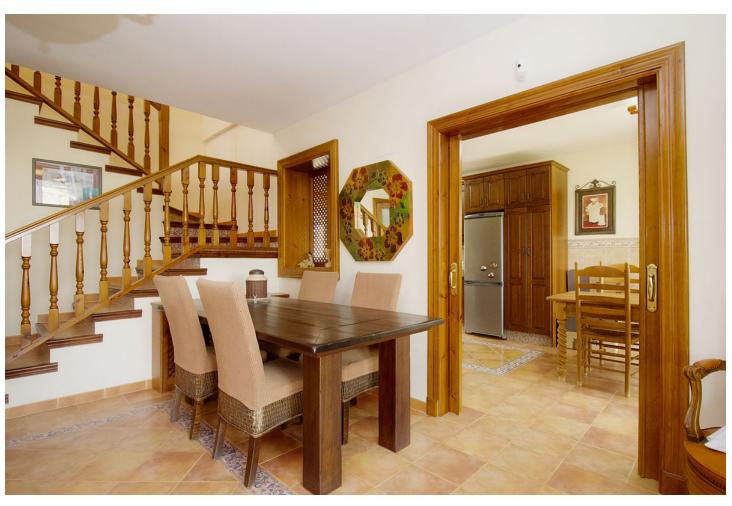

## Sales - House - Coín 550.000€

Coín House

Community: 300 EUR / year IBI: 1,100 EUR / year Rubbish: 100 EUR / year

4

3

304 m<sup>2</sup>

618 m<sup>2</sup>

Traditional style villa in an upmarket urbanization in Coin just a short drive to the center of Coin , on a 618m2 plot the 304m2 house offers 3 large bedrooms Lounge Kitchen diner and large basement suitable for guest accommodation. Built in 2002 the villa has central heating in all areas and makes a lovely family home. The ground floor offers Entrance hall way with guest toilet and the large lounge dining room with wood burning fire double doors lead to a lovely sunny terrace. The fully fitted kitchen diner is off the lounge with the fully fitted Kitchen hardly used and is of a high standard again double doors lead you to the terrace. The master bedroom with fitted wardrobes is also on the ground floor , with en suite bathroom. Feature wooden stairs take you to the first floor with 2 very large double bedrooms with fitted wardrobes, both with access to a large terrace . The family bathroom is also on this floor for the 2 bedrooms. In the basement is another fully fitted kitchen currently used by the owners as the main kitchen, on this floor is a large lounge style room office and another fully fitted bathroom. A store room has the central heating boiler and an oil reserve tank and other storage areas. Outside is a lovely Bar area next to the pool and BBQ making it perfect for summer entertaining. The garden has various fruit trees and is of a low maintenance style. Coin is a short drive away ,with Marbella and Malaga being 30 mins by car , and Alhaurin Golf is a short 10 min drive.