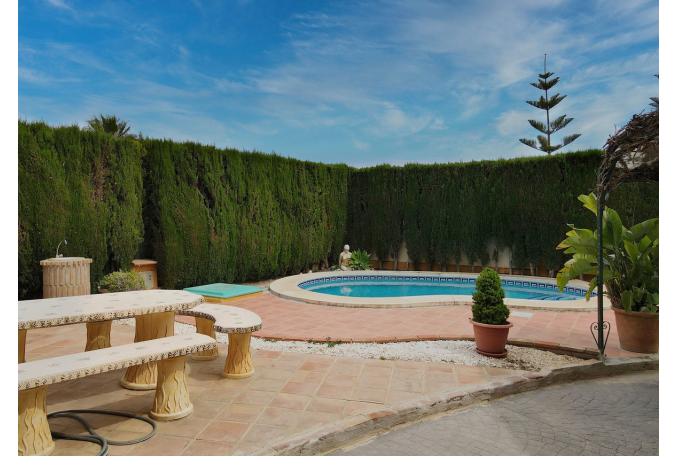

## Sales - House - Coín 550.000€

Coín House

Community: 300 EUR / year IBI: 1,100 EUR / year Rubbish: 100 EUR / year

4

3

304 m<sup>2</sup>

618 m<sup>2</sup>

Traditional style villa in an upmarket urbanization in Coin just a short drive to the center of Coin , on a 618m2 plot the 304m2 house offers 3 large bedrooms Lounge Kitchen diner and large basement suitable for guest accommodation. Built in 2002 the villa has central heating in all areas and makes a lovely family home. The ground floor offers Entrance hall way with guest toilet and the large lounge dining room with wood burning fire double doors lead to a lovely sunny terrace. The fully fitted kitchen diner is off the lounge with the fully fitted Kitchen hardly used and is of a high standard again double doors lead you to the terrace. The master bedroom with fitted wardrobes is also on the ground floor , with en suite bathroom. Feature wooden stairs take you to the first floor with 2 very large double bedrooms with fitted wardrobes, both with access to a large terrace . The family bathroom is also on this floor for the 2 bedrooms. In the basement is another fully fitted kitchen currently used by the owners as the main kitchen, on this floor is a large lounge style room office and another fully fitted bathroom. A store room has the central heating boiler and an oil reserve tank and other storage areas. Outside is a lovely Bar area next to the pool and BBQ making it perfect for summer entertaining. The garden has various fruit trees and is of a low maintenance style. Coin is a short drive away ,with Marbella and Malaga being 30 mins by car , and Alhaurin Golf is a short 10 min drive.