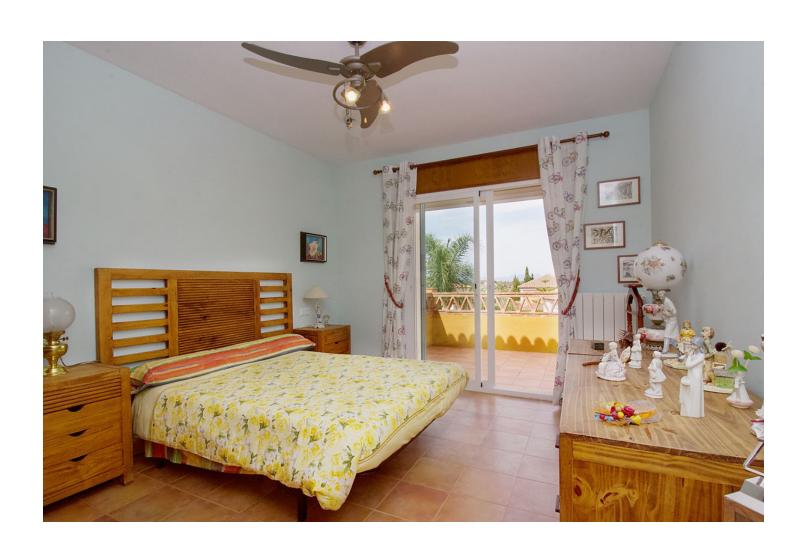

## Sales - House - Coín 550.000€

Coín House

Community: 300 EUR / year IBI: 1,100 EUR / year Rubbish: 100 EUR / year

4

3

304 m<sup>2</sup>

618 m<sup>2</sup>

Traditional style villa in an upmarket urbanization in Coin just a short drive to the center of Coin , on a 618m2 plot the 304m2 house offers 3 large bedrooms Lounge Kitchen diner and large basement suitable for guest accommodation. Built in 2002 the villa has central heating in all areas and makes a lovely family home. The ground floor offers Entrance hall way with guest toilet and the large lounge dining room with wood burning fire double doors lead to a lovely sunny terrace. The fully fitted kitchen diner is off the lounge with the fully fitted Kitchen hardly used and is of a high standard again double doors lead you to the terrace. The master bedroom with fitted wardrobes is also on the ground floor , with en suite bathroom. Feature wooden stairs take you to the first floor with 2 very large double bedrooms with fitted wardrobes, both with access to a large terrace . The family bathroom is also on this floor for the 2 bedrooms. In the basement is another fully fitted kitchen currently used by the owners as the main kitchen, on this floor is a large lounge style room office and another fully fitted bathroom. A store room has the central heating boiler and an oil reserve tank and other storage areas. Outside is a lovely Bar area next to the pool and BBQ making it perfect for summer entertaining. The garden has various fruit trees and is of a low maintenance style. Coin is a short drive away ,with Marbella and Malaga being 30 mins by car , and Alhaurin Golf is a short 10 min drive.