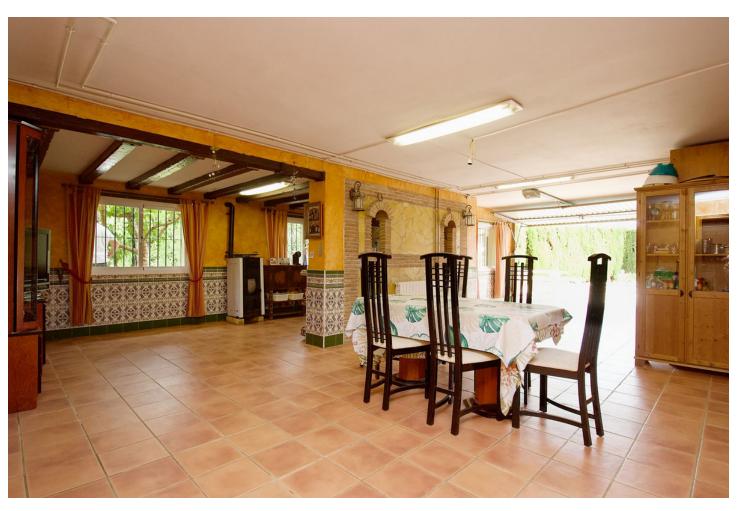

## Sales - House - Coín 550.000€

Coín House

Community: 300 EUR / year IBI: 1,100 EUR / year Rubbish: 100 EUR / year

4

3

304 m<sup>2</sup>

618 m<sup>2</sup>

Traditional style villa in an upmarket urbanization in Coin just a short drive to the center of Coin , on a 618m2 plot the 304m2 house offers 3 large bedrooms Lounge Kitchen diner and large basement suitable for guest accommodation. Built in 2002 the villa has central heating in all areas and makes a lovely family home. The ground floor offers Entrance hall way with guest toilet and the large lounge dining room with wood burning fire double doors lead to a lovely sunny terrace. The fully fitted kitchen diner is off the lounge with the fully fitted Kitchen hardly used and is of a high standard again double doors lead you to the terrace. The master bedroom with fitted wardrobes is also on the ground floor , with en suite bathroom. Feature wooden stairs take you to the first floor with 2 very large double bedrooms with fitted wardrobes, both with access to a large terrace . The family bathroom is also on this floor for the 2 bedrooms. In the basement is another fully fitted kitchen currently used by the owners as the main kitchen, on this floor is a large lounge style room office and another fully fitted bathroom. A store room has the central heating boiler and an oil reserve tank and other storage areas. Outside is a lovely Bar area next to the pool and BBQ making it perfect for summer entertaining. The garden has various fruit trees and is of a low maintenance style. Coin is a short drive away ,with Marbella and Malaga being 30 mins by car , and Alhaurin Golf is a short 10 min drive.