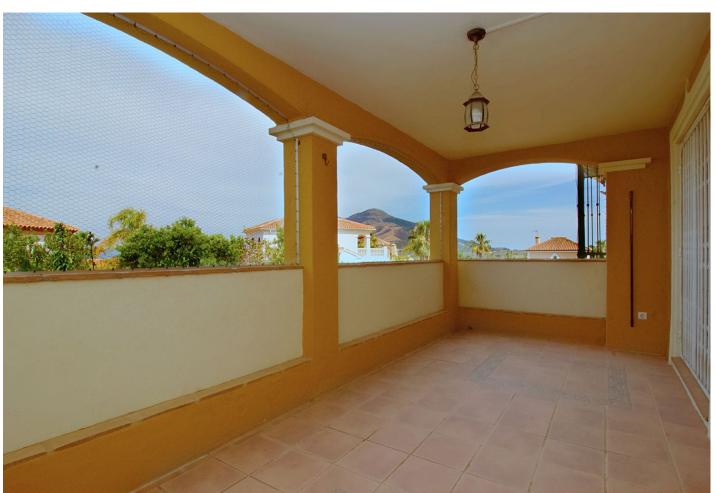

## Sales - House - Coín 550.000€

Coín House

Community: 300 EUR / year IBI: 1,100 EUR / year Rubbish: 100 EUR / year

4

3

304 m<sup>2</sup>

618 m<sup>2</sup>

Traditional style villa in an upmarket urbanization in Coin just a short drive to the center of Coin , on a 618m2 plot the 304m2 house offers 3 large bedrooms Lounge Kitchen diner and large basement suitable for guest accommodation. Built in 2002 the villa has central heating in all areas and makes a lovely family home. The ground floor offers Entrance hall way with guest toilet and the large lounge dining room with wood burning fire double doors lead to a lovely sunny terrace. The fully fitted kitchen diner is off the lounge with the fully fitted Kitchen hardly used and is of a high standard again double doors lead you to the terrace. The master bedroom with fitted wardrobes is also on the ground floor , with en suite bathroom. Feature wooden stairs take you to the first floor with 2 very large double bedrooms with fitted wardrobes, both with access to a large terrace . The family bathroom is also on this floor for the 2 bedrooms. In the basement is another fully fitted kitchen currently used by the owners as the main kitchen, on this floor is a large lounge style room office and another fully fitted bathroom. A store room has the central heating boiler and an oil reserve tank and other storage areas. Outside is a lovely Bar area next to the pool and BBQ making it perfect for summer entertaining. The garden has various fruit trees and is of a low maintenance style. Coin is a short drive away ,with Marbella and Malaga being 30 mins by car , and Alhaurin Golf is a short 10 min drive.