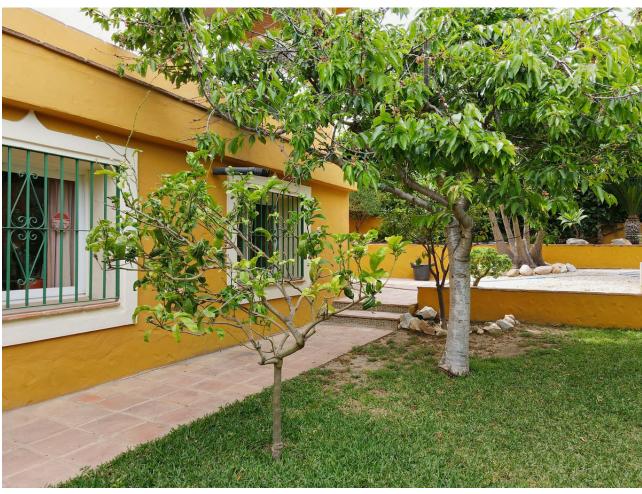

## Sales - House - Coín 550.000€

Coín House

Community: 300 EUR / year IBI: 1,100 EUR / year Rubbish: 100 EUR / year

4

3

304 m<sup>2</sup>

618 m<sup>2</sup>

Traditional style villa in an upmarket urbanization in Coin just a short drive to the center of Coin , on a 618m2 plot the 304m2 house offers 3 large bedrooms Lounge Kitchen diner and large basement suitable for guest accommodation. Built in 2002 the villa has central heating in all areas and makes a lovely family home. The ground floor offers Entrance hall way with guest toilet and the large lounge dining room with wood burning fire double doors lead to a lovely sunny terrace. The fully fitted kitchen diner is off the lounge with the fully fitted Kitchen hardly used and is of a high standard again double doors lead you to the terrace. The master bedroom with fitted wardrobes is also on the ground floor , with en suite bathroom. Feature wooden stairs take you to the first floor with 2 very large double bedrooms with fitted wardrobes, both with access to a large terrace . The family bathroom is also on this floor for the 2 bedrooms. In the basement is another fully fitted kitchen currently used by the owners as the main kitchen, on this floor is a large lounge style room office and another fully fitted bathroom. A store room has the central heating boiler and an oil reserve tank and other storage areas. Outside is a lovely Bar area next to the pool and BBQ making it perfect for summer entertaining. The garden has various fruit trees and is of a low maintenance style. Coin is a short drive away ,with Marbella and Malaga being 30 mins by car , and Alhaurin Golf is a short 10 min drive.