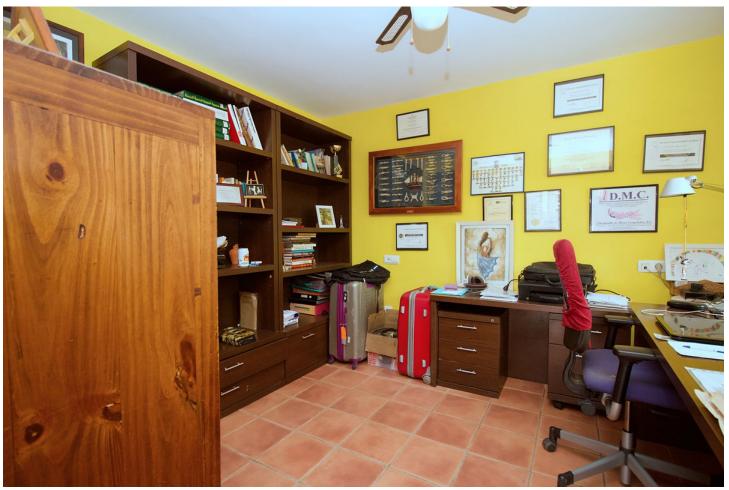

## Sales - House - Coín 550.000€

Coín House

Community: 300 EUR / year IBI: 1,100 EUR / year Rubbish: 100 EUR / year

4

3

304 m<sup>2</sup>

618 m<sup>2</sup>

Traditional style villa in an upmarket urbanization in Coin just a short drive to the center of Coin , on a 618m2 plot the 304m2 house offers 3 large bedrooms Lounge Kitchen diner and large basement suitable for guest accommodation. Built in 2002 the villa has central heating in all areas and makes a lovely family home. The ground floor offers Entrance hall way with guest toilet and the large lounge dining room with wood burning fire double doors lead to a lovely sunny terrace. The fully fitted kitchen diner is off the lounge with the fully fitted Kitchen hardly used and is of a high standard again double doors lead you to the terrace. The master bedroom with fitted wardrobes is also on the ground floor , with en suite bathroom. Feature wooden stairs take you to the first floor with 2 very large double bedrooms with fitted wardrobes, both with access to a large terrace . The family bathroom is also on this floor for the 2 bedrooms. In the basement is another fully fitted kitchen currently used by the owners as the main kitchen, on this floor is a large lounge style room office and another fully fitted bathroom. A store room has the central heating boiler and an oil reserve tank and other storage areas. Outside is a lovely Bar area next to the pool and BBQ making it perfect for summer entertaining. The garden has various fruit trees and is of a low maintenance style. Coin is a short drive away ,with Marbella and Malaga being 30 mins by car , and Alhaurin Golf is a short 10 min drive.