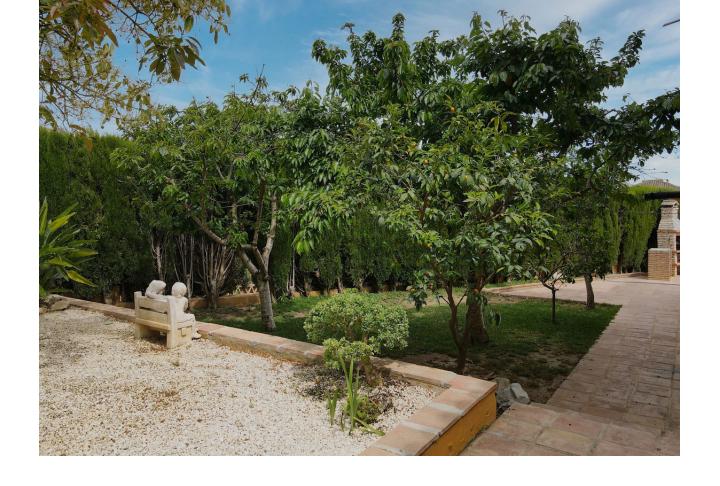

## Sales - House - Coín 550.000€

Coín House

Community: 300 EUR / year IBI: 1,100 EUR / year Rubbish: 100 EUR / year

4

3

304 m<sup>2</sup>

618 m<sup>2</sup>

Traditional style villa in an upmarket urbanization in Coin just a short drive to the center of Coin , on a 618m2 plot the 304m2 house offers 3 large bedrooms Lounge Kitchen diner and large basement suitable for guest accommodation. Built in 2002 the villa has central heating in all areas and makes a lovely family home. The ground floor offers Entrance hall way with guest toilet and the large lounge dining room with wood burning fire double doors lead to a lovely sunny terrace. The fully fitted kitchen diner is off the lounge with the fully fitted Kitchen hardly used and is of a high standard again double doors lead you to the terrace. The master bedroom with fitted wardrobes is also on the ground floor , with en suite bathroom. Feature wooden stairs take you to the first floor with 2 very large double bedrooms with fitted wardrobes, both with access to a large terrace . The family bathroom is also on this floor for the 2 bedrooms. In the basement is another fully fitted kitchen currently used by the owners as the main kitchen, on this floor is a large lounge style room office and another fully fitted bathroom. A store room has the central heating boiler and an oil reserve tank and other storage areas. Outside is a lovely Bar area next to the pool and BBQ making it perfect for summer entertaining. The garden has various fruit trees and is of a low maintenance style. Coin is a short drive away ,with Marbella and Malaga being 30 mins by car , and Alhaurin Golf is a short 10 min drive.