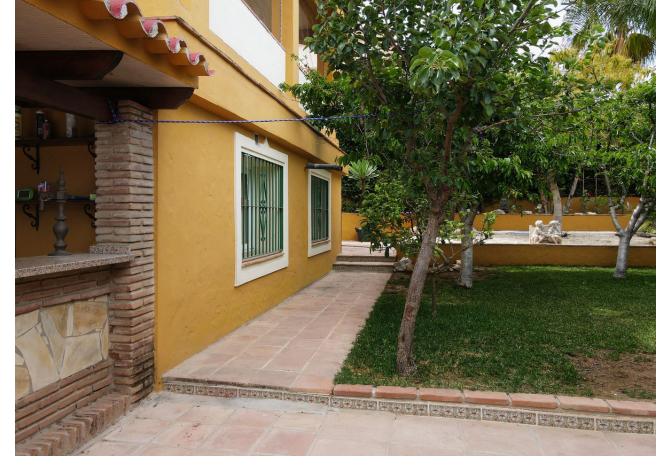

## Sales - House - Coín 550.000€

Coín House

Community: 300 EUR / year IBI: 1,100 EUR / year Rubbish: 100 EUR / year

4

3

304 m<sup>2</sup>

618 m<sup>2</sup>

Traditional style villa in an upmarket urbanization in Coin just a short drive to the center of Coin , on a 618m2 plot the 304m2 house offers 3 large bedrooms Lounge Kitchen diner and large basement suitable for guest accommodation. Built in 2002 the villa has central heating in all areas and makes a lovely family home. The ground floor offers Entrance hall way with guest toilet and the large lounge dining room with wood burning fire double doors lead to a lovely sunny terrace. The fully fitted kitchen diner is off the lounge with the fully fitted Kitchen hardly used and is of a high standard again double doors lead you to the terrace. The master bedroom with fitted wardrobes is also on the ground floor , with en suite bathroom. Feature wooden stairs take you to the first floor with 2 very large double bedrooms with fitted wardrobes, both with access to a large terrace . The family bathroom is also on this floor for the 2 bedrooms. In the basement is another fully fitted kitchen currently used by the owners as the main kitchen, on this floor is a large lounge style room office and another fully fitted bathroom. A store room has the central heating boiler and an oil reserve tank and other storage areas. Outside is a lovely Bar area next to the pool and BBQ making it perfect for summer entertaining. The garden has various fruit trees and is of a low maintenance style. Coin is a short drive away ,with Marbella and Malaga being 30 mins by car , and Alhaurin Golf is a short 10 min drive.