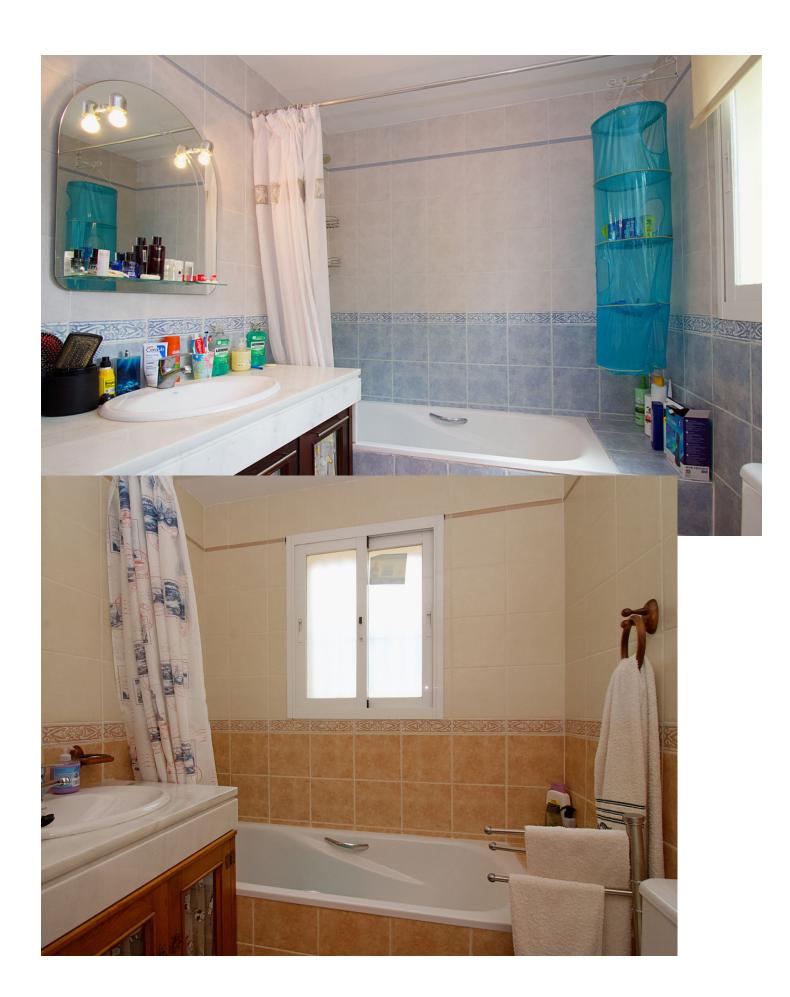

## Sales - House - Coín 550.000€

Coín House

Community: 300 EUR / year IBI: 1,100 EUR / year Rubbish: 100 EUR / year

4

3

304 m<sup>2</sup>

618 m<sup>2</sup>

Traditional style villa in an upmarket urbanization in Coin just a short drive to the center of Coin , on a 618m2 plot the 304m2 house offers 3 large bedrooms Lounge Kitchen diner and large basement suitable for guest accommodation. Built in 2002 the villa has central heating in all areas and makes a lovely family home. The ground floor offers Entrance hall way with guest toilet and the large lounge dining room with wood burning fire double doors lead to a lovely sunny terrace. The fully fitted kitchen diner is off the lounge with the fully fitted Kitchen hardly used and is of a high standard again double doors lead you to the terrace. The master bedroom with fitted wardrobes is also on the ground floor , with en suite bathroom. Feature wooden stairs take you to the first floor with 2 very large double bedrooms with fitted wardrobes, both with access to a large terrace . The family bathroom is also on this floor for the 2 bedrooms. In the basement is another fully fitted kitchen currently used by the owners as the main kitchen, on this floor is a large lounge style room office and another fully fitted bathroom. A store room has the central heating boiler and an oil reserve tank and other storage areas. Outside is a lovely Bar area next to the pool and BBQ making it perfect for summer entertaining. The garden has various fruit trees and is of a low maintenance style. Coin is a short drive away ,with Marbella and Malaga being 30 mins by car , and Alhaurin Golf is a short 10 min drive.