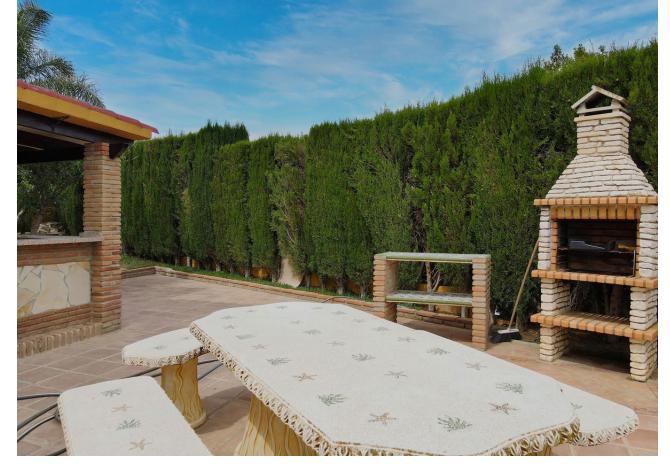

## Sales - House - Coín 550.000€

Coín House

Community: 300 EUR / year IBI: 1,100 EUR / year Rubbish: 100 EUR / year

4

3

304 m<sup>2</sup>

618 m<sup>2</sup>

Traditional style villa in an upmarket urbanization in Coin just a short drive to the center of Coin , on a 618m2 plot the 304m2 house offers 3 large bedrooms Lounge Kitchen diner and large basement suitable for guest accommodation. Built in 2002 the villa has central heating in all areas and makes a lovely family home. The ground floor offers Entrance hall way with guest toilet and the large lounge dining room with wood burning fire double doors lead to a lovely sunny terrace. The fully fitted kitchen diner is off the lounge with the fully fitted Kitchen hardly used and is of a high standard again double doors lead you to the terrace. The master bedroom with fitted wardrobes is also on the ground floor , with en suite bathroom. Feature wooden stairs take you to the first floor with 2 very large double bedrooms with fitted wardrobes, both with access to a large terrace . The family bathroom is also on this floor for the 2 bedrooms. In the basement is another fully fitted kitchen currently used by the owners as the main kitchen, on this floor is a large lounge style room office and another fully fitted bathroom. A store room has the central heating boiler and an oil reserve tank and other storage areas. Outside is a lovely Bar area next to the pool and BBQ making it perfect for summer entertaining. The garden has various fruit trees and is of a low maintenance style. Coin is a short drive away ,with Marbella and Malaga being 30 mins by car , and Alhaurin Golf is a short 10 min drive.