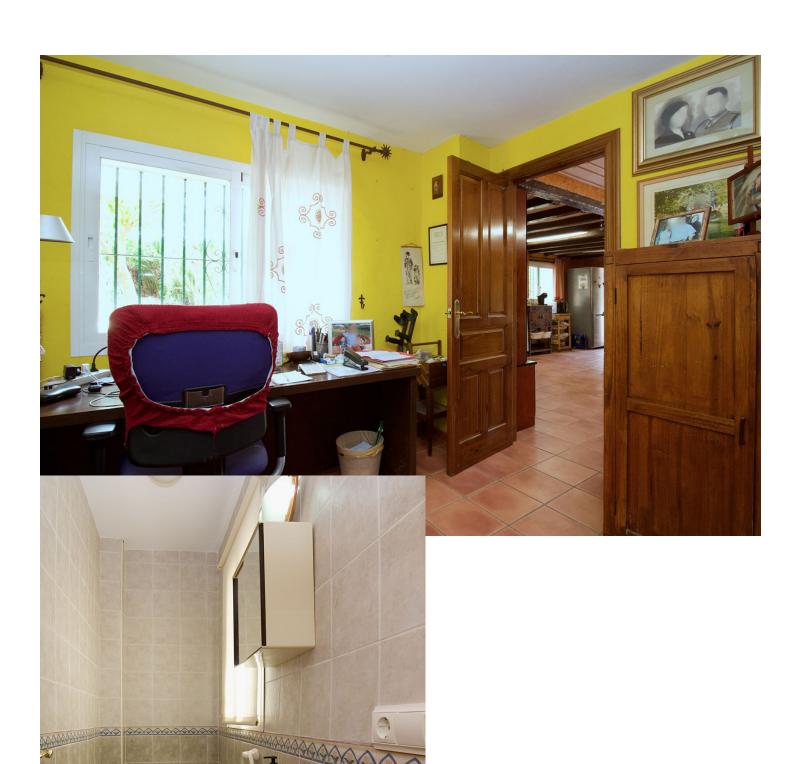

## Sales - House - Coín 550.000€

Coín House

Community: 300 EUR / year IBI: 1,100 EUR / year Rubbish: 100 EUR / year

4

3

304 m<sup>2</sup>

618 m<sup>2</sup>

Traditional style villa in an upmarket urbanization in Coin just a short drive to the center of Coin , on a 618m2 plot the 304m2 house offers 3 large bedrooms Lounge Kitchen diner and large basement suitable for guest accommodation. Built in 2002 the villa has central heating in all areas and makes a lovely family home. The ground floor offers Entrance hall way with guest toilet and the large lounge dining room with wood burning fire double doors lead to a lovely sunny terrace. The fully fitted kitchen diner is off the lounge with the fully fitted Kitchen hardly used and is of a high standard again double doors lead you to the terrace. The master bedroom with fitted wardrobes is also on the ground floor , with en suite bathroom. Feature wooden stairs take you to the first floor with 2 very large double bedrooms with fitted wardrobes, both with access to a large terrace . The family bathroom is also on this floor for the 2 bedrooms. In the basement is another fully fitted kitchen currently used by the owners as the main kitchen, on this floor is a large lounge style room office and another fully fitted bathroom. A store room has the central heating boiler and an oil reserve tank and other storage areas. Outside is a lovely Bar area next to the pool and BBQ making it perfect for summer entertaining. The garden has various fruit trees and is of a low maintenance style. Coin is a short drive away ,with Marbella and Malaga being 30 mins by car , and Alhaurin Golf is a short 10 min drive.