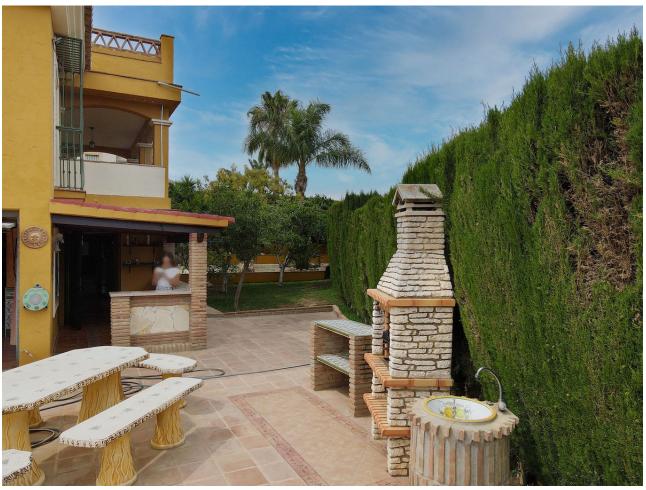

## Sales - House - Coín 550.000€

Coín House

Community: 300 EUR / year IBI: 1,100 EUR / year Rubbish: 100 EUR / year

4

3

304 m<sup>2</sup>

618 m<sup>2</sup>

Traditional style villa in an upmarket urbanization in Coin just a short drive to the center of Coin , on a 618m2 plot the 304m2 house offers 3 large bedrooms Lounge Kitchen diner and large basement suitable for guest accommodation. Built in 2002 the villa has central heating in all areas and makes a lovely family home. The ground floor offers Entrance hall way with guest toilet and the large lounge dining room with wood burning fire double doors lead to a lovely sunny terrace. The fully fitted kitchen diner is off the lounge with the fully fitted Kitchen hardly used and is of a high standard again double doors lead you to the terrace. The master bedroom with fitted wardrobes is also on the ground floor , with en suite bathroom. Feature wooden stairs take you to the first floor with 2 very large double bedrooms with fitted wardrobes, both with access to a large terrace . The family bathroom is also on this floor for the 2 bedrooms. In the basement is another fully fitted kitchen currently used by the owners as the main kitchen, on this floor is a large lounge style room office and another fully fitted bathroom. A store room has the central heating boiler and an oil reserve tank and other storage areas. Outside is a lovely Bar area next to the pool and BBQ making it perfect for summer entertaining. The garden has various fruit trees and is of a low maintenance style. Coin is a short drive away ,with Marbella and Malaga being 30 mins by car , and Alhaurin Golf is a short 10 min drive.