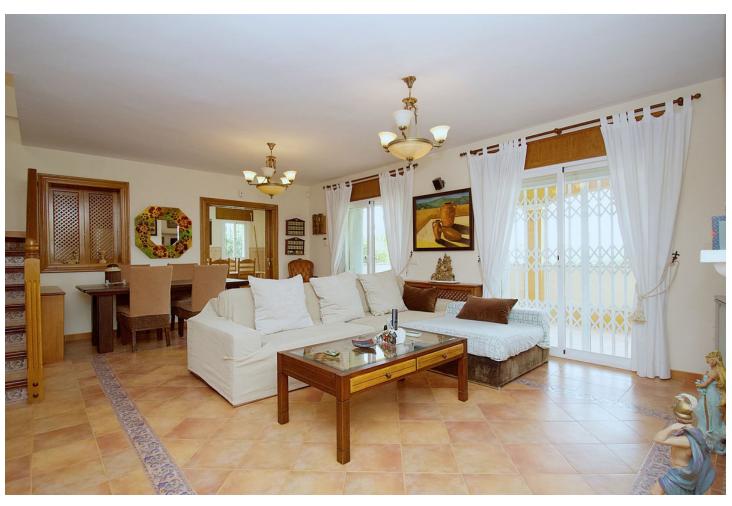

## Sales - House - Coín 550.000€

Coín House

Community: 300 EUR / year IBI: 1,100 EUR / year Rubbish: 100 EUR / year

4

3

304 m<sup>2</sup>

618 m<sup>2</sup>

Traditional style villa in an upmarket urbanization in Coin just a short drive to the center of Coin , on a 618m2 plot the 304m2 house offers 3 large bedrooms Lounge Kitchen diner and large basement suitable for guest accommodation. Built in 2002 the villa has central heating in all areas and makes a lovely family home. The ground floor offers Entrance hall way with guest toilet and the large lounge dining room with wood burning fire double doors lead to a lovely sunny terrace. The fully fitted kitchen diner is off the lounge with the fully fitted Kitchen hardly used and is of a high standard again double doors lead you to the terrace. The master bedroom with fitted wardrobes is also on the ground floor , with en suite bathroom. Feature wooden stairs take you to the first floor with 2 very large double bedrooms with fitted wardrobes, both with access to a large terrace . The family bathroom is also on this floor for the 2 bedrooms. In the basement is another fully fitted kitchen currently used by the owners as the main kitchen, on this floor is a large lounge style room office and another fully fitted bathroom. A store room has the central heating boiler and an oil reserve tank and other storage areas. Outside is a lovely Bar area next to the pool and BBQ making it perfect for summer entertaining. The garden has various fruit trees and is of a low maintenance style. Coin is a short drive away ,with Marbella and Malaga being 30 mins by car , and Alhaurin Golf is a short 10 min drive.