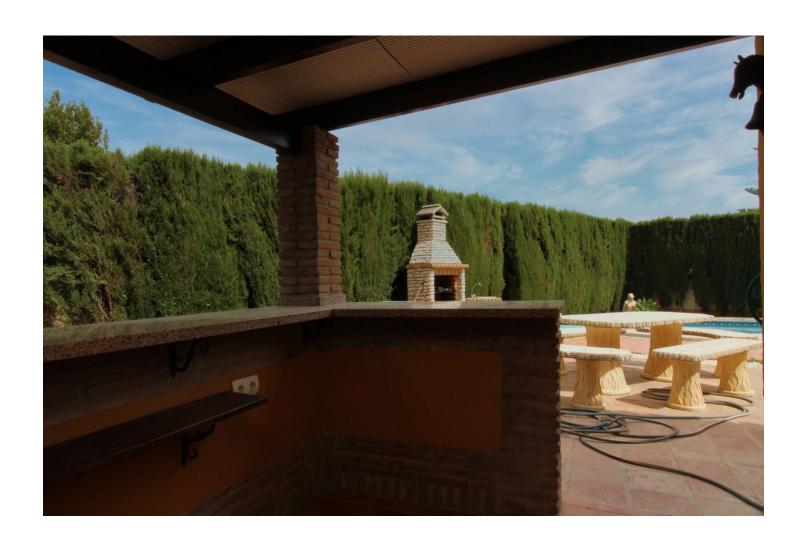

## Sales - House - Coín 550.000€

Coín House

Community: 300 EUR / year IBI: 1,100 EUR / year Rubbish: 100 EUR / year

4

3

304 m<sup>2</sup>

618 m<sup>2</sup>

Traditional style villa in an upmarket urbanization in Coin just a short drive to the center of Coin , on a 618m2 plot the 304m2 house offers 3 large bedrooms Lounge Kitchen diner and large basement suitable for guest accommodation. Built in 2002 the villa has central heating in all areas and makes a lovely family home. The ground floor offers Entrance hall way with guest toilet and the large lounge dining room with wood burning fire double doors lead to a lovely sunny terrace. The fully fitted kitchen diner is off the lounge with the fully fitted Kitchen hardly used and is of a high standard again double doors lead you to the terrace. The master bedroom with fitted wardrobes is also on the ground floor , with en suite bathroom. Feature wooden stairs take you to the first floor with 2 very large double bedrooms with fitted wardrobes, both with access to a large terrace . The family bathroom is also on this floor for the 2 bedrooms. In the basement is another fully fitted kitchen currently used by the owners as the main kitchen, on this floor is a large lounge style room office and another fully fitted bathroom. A store room has the central heating boiler and an oil reserve tank and other storage areas. Outside is a lovely Bar area next to the pool and BBQ making it perfect for summer entertaining. The garden has various fruit trees and is of a low maintenance style. Coin is a short drive away ,with Marbella and Malaga being 30 mins by car , and Alhaurin Golf is a short 10 min drive.