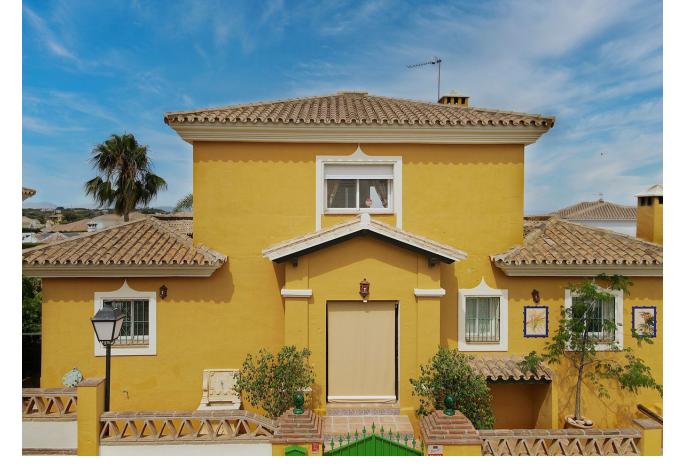

## Sales - House - Coín 550.000€

Coín House

Community: 300 EUR / year IBI: 1,100 EUR / year Rubbish: 100 EUR / year

4

3

304 m<sup>2</sup>

618 m<sup>2</sup>

Traditional style villa in an upmarket urbanization in Coin just a short drive to the center of Coin , on a 618m2 plot the 304m2 house offers 3 large bedrooms Lounge Kitchen diner and large basement suitable for guest accommodation. Built in 2002 the villa has central heating in all areas and makes a lovely family home. The ground floor offers Entrance hall way with guest toilet and the large lounge dining room with wood burning fire double doors lead to a lovely sunny terrace. The fully fitted kitchen diner is off the lounge with the fully fitted Kitchen hardly used and is of a high standard again double doors lead you to the terrace. The master bedroom with fitted wardrobes is also on the ground floor , with en suite bathroom. Feature wooden stairs take you to the first floor with 2 very large double bedrooms with fitted wardrobes, both with access to a large terrace . The family bathroom is also on this floor for the 2 bedrooms. In the basement is another fully fitted kitchen currently used by the owners as the main kitchen, on this floor is a large lounge style room office and another fully fitted bathroom. A store room has the central heating boiler and an oil reserve tank and other storage areas. Outside is a lovely Bar area next to the pool and BBQ making it perfect for summer entertaining. The garden has various fruit trees and is of a low maintenance style. Coin is a short drive away ,with Marbella and Malaga being 30 mins by car , and Alhaurin Golf is a short 10 min drive.