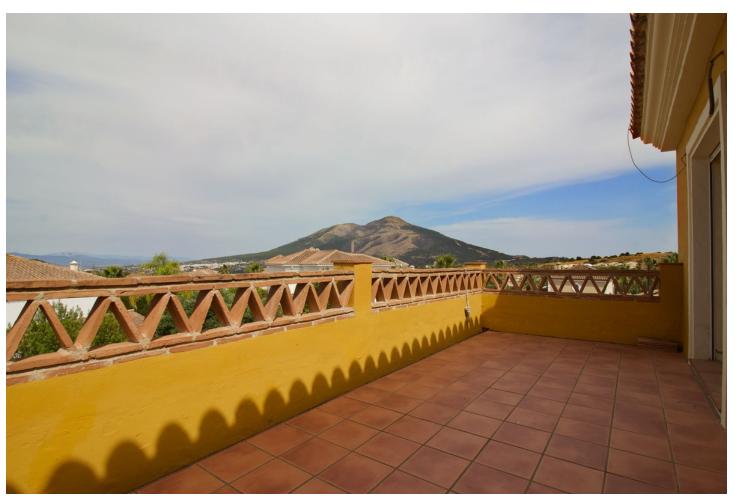

## Sales - House - Coín 550.000€

Coín House

Community: 300 EUR / year IBI: 1,100 EUR / year Rubbish: 100 EUR / year

4

3

304 m<sup>2</sup>

618 m<sup>2</sup>

Traditional style villa in an upmarket urbanization in Coin just a short drive to the center of Coin , on a 618m2 plot the 304m2 house offers 3 large bedrooms Lounge Kitchen diner and large basement suitable for guest accommodation. Built in 2002 the villa has central heating in all areas and makes a lovely family home. The ground floor offers Entrance hall way with guest toilet and the large lounge dining room with wood burning fire double doors lead to a lovely sunny terrace. The fully fitted kitchen diner is off the lounge with the fully fitted Kitchen hardly used and is of a high standard again double doors lead you to the terrace. The master bedroom with fitted wardrobes is also on the ground floor , with en suite bathroom. Feature wooden stairs take you to the first floor with 2 very large double bedrooms with fitted wardrobes, both with access to a large terrace . The family bathroom is also on this floor for the 2 bedrooms. In the basement is another fully fitted kitchen currently used by the owners as the main kitchen, on this floor is a large lounge style room office and another fully fitted bathroom. A store room has the central heating boiler and an oil reserve tank and other storage areas. Outside is a lovely Bar area next to the pool and BBQ making it perfect for summer entertaining. The garden has various fruit trees and is of a low maintenance style. Coin is a short drive away ,with Marbella and Malaga being 30 mins by car , and Alhaurin Golf is a short 10 min drive.