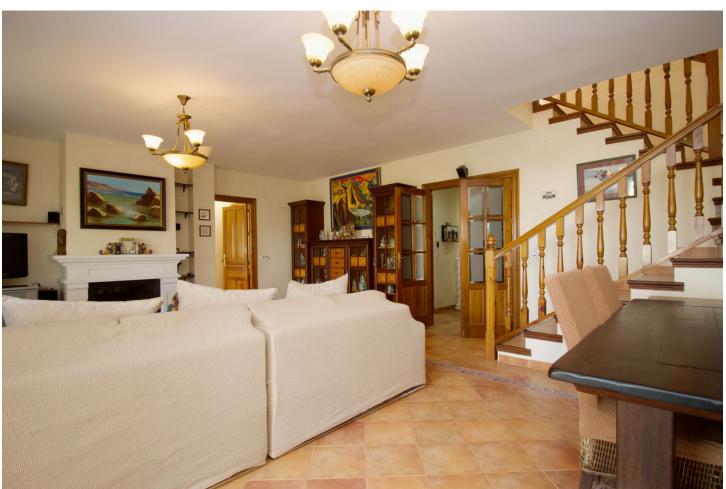

## Sales - House - Coín 550.000€

Coín House

Community: 300 EUR / year IBI: 1,100 EUR / year Rubbish: 100 EUR / year

4

3

304 m<sup>2</sup>

618 m<sup>2</sup>

Traditional style villa in an upmarket urbanization in Coin just a short drive to the center of Coin , on a 618m2 plot the 304m2 house offers 3 large bedrooms Lounge Kitchen diner and large basement suitable for guest accommodation. Built in 2002 the villa has central heating in all areas and makes a lovely family home. The ground floor offers Entrance hall way with guest toilet and the large lounge dining room with wood burning fire double doors lead to a lovely sunny terrace. The fully fitted kitchen diner is off the lounge with the fully fitted Kitchen hardly used and is of a high standard again double doors lead you to the terrace. The master bedroom with fitted wardrobes is also on the ground floor , with en suite bathroom. Feature wooden stairs take you to the first floor with 2 very large double bedrooms with fitted wardrobes, both with access to a large terrace . The family bathroom is also on this floor for the 2 bedrooms. In the basement is another fully fitted kitchen currently used by the owners as the main kitchen, on this floor is a large lounge style room office and another fully fitted bathroom. A store room has the central heating boiler and an oil reserve tank and other storage areas. Outside is a lovely Bar area next to the pool and BBQ making it perfect for summer entertaining. The garden has various fruit trees and is of a low maintenance style. Coin is a short drive away ,with Marbella and Malaga being 30 mins by car , and Alhaurin Golf is a short 10 min drive.