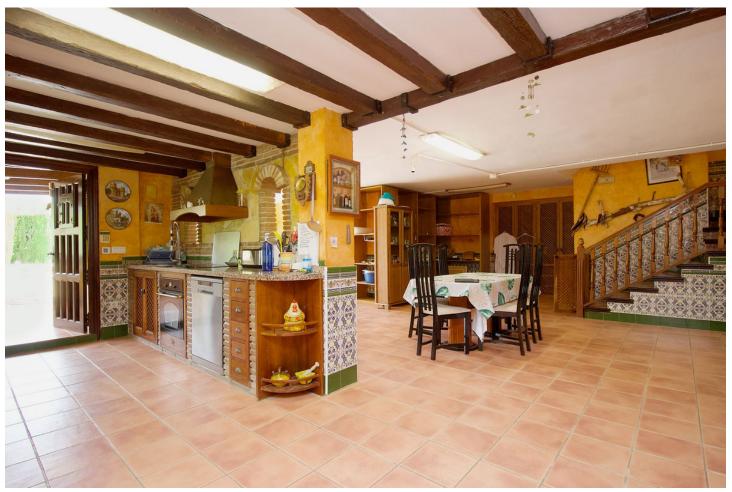

## Sales - House - Coín 550.000€

Coín House

Community: 300 EUR / year IBI: 1,100 EUR / year Rubbish: 100 EUR / year

4

3

304 m<sup>2</sup>

618 m<sup>2</sup>

Traditional style villa in an upmarket urbanization in Coin just a short drive to the center of Coin , on a 618m2 plot the 304m2 house offers 3 large bedrooms Lounge Kitchen diner and large basement suitable for guest accommodation. Built in 2002 the villa has central heating in all areas and makes a lovely family home. The ground floor offers Entrance hall way with guest toilet and the large lounge dining room with wood burning fire double doors lead to a lovely sunny terrace. The fully fitted kitchen diner is off the lounge with the fully fitted Kitchen hardly used and is of a high standard again double doors lead you to the terrace. The master bedroom with fitted wardrobes is also on the ground floor , with en suite bathroom. Feature wooden stairs take you to the first floor with 2 very large double bedrooms with fitted wardrobes, both with access to a large terrace . The family bathroom is also on this floor for the 2 bedrooms. In the basement is another fully fitted kitchen currently used by the owners as the main kitchen, on this floor is a large lounge style room office and another fully fitted bathroom. A store room has the central heating boiler and an oil reserve tank and other storage areas. Outside is a lovely Bar area next to the pool and BBQ making it perfect for summer entertaining. The garden has various fruit trees and is of a low maintenance style. Coin is a short drive away ,with Marbella and Malaga being 30 mins by car , and Alhaurin Golf is a short 10 min drive.