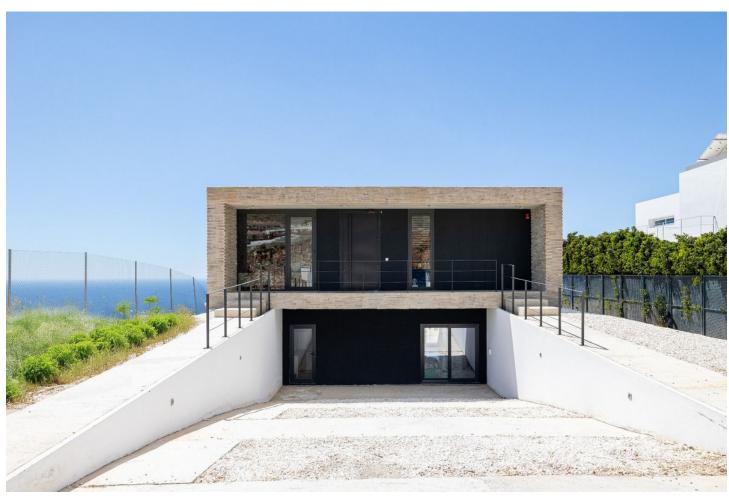

## Sales - House - Benalmadena 1.250.000€

Benalmadena House

4

3

309 m<sup>2</sup>

Would you like to wake up to unbeatable sea views every day? We present this spectacular luxury villa in Benalmádena. With a modern and elegant design, this property of 309 m² built and useful is the epitome of luxury and good taste. Distributed on the plants, the villa has four amply sleeping rooms and three designer bathrooms. The main bedroom has an en-suite bathroom and an impressive crystal front wall, allowing guests and guests to enjoy memorable moments. The lower floor accommodates a large dining room with direct access to a hermosa swimming pool and a garden with panoramic views to the sea. The architecture of the villa is a master of clean lines and rectangular geometric structures, built with robust and elegant materials. The designer kitchen in the dining room is surrounded by crystal walls, providing a space filled with natural light and spectacular views from the sea and the swimming pool. The orientation of the villa has been carefully designed to capture the beauty of the surrounding area, offering a panorama from the sea to the surrounding mountains. The delivery will not be more convenient. Just 10 minutes from the Málaga airport and a few minutes from other tourist destinations like Fuengirola and Marbella, this villa is the ideal location for those looking for luxury, comfort and proximity to the main tourist destinations on the Costa del Sol. With 330 days of soil last year and a media temperature above 20°C, this residence guarantees an enviable lifestyle. ¡No stones are unique opportunities! Contact our nosotros hoy mismo to arrange a visit and love your future home. You appear private in Benalmádena you hope.