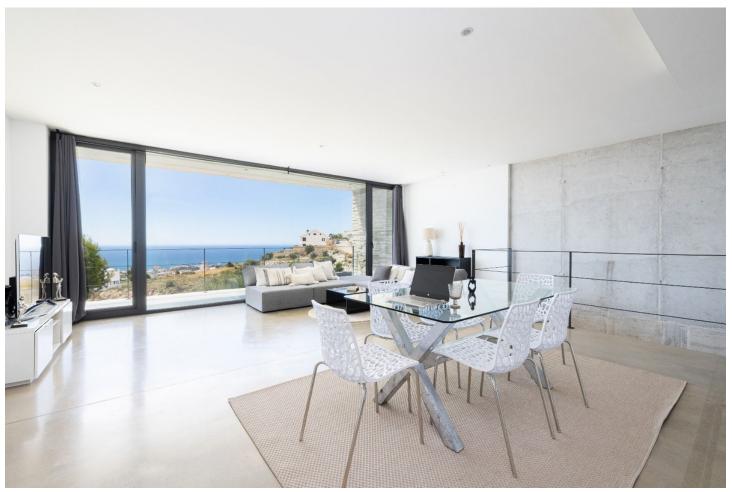

## Sales - House - Benalmadena 1.250.000€

Benalmadena House

4

3

309 m<sup>2</sup>

Would you like to wake up to unbeatable sea views every day? We present this spectacular luxury villa in Benalmádena. With a modern and elegant design, this property of 309 m² built and useful is the epitome of luxury and good taste. Distributed on the plants, the villa has four amply sleeping rooms and three designer bathrooms. The main bedroom has an en-suite bathroom and an impressive crystal front wall, allowing guests and guests to enjoy memorable moments. The lower floor accommodates a large dining room with direct access to a hermosa swimming pool and a garden with panoramic views to the sea. The architecture of the villa is a master of clean lines and rectangular geometric structures, built with robust and elegant materials. The designer kitchen in the dining room is surrounded by crystal walls, providing a space filled with natural light and spectacular views from the sea and the swimming pool. The orientation of the villa has been carefully designed to capture the beauty of the surrounding area, offering a panorama from the sea to the surrounding mountains. The delivery will not be more convenient. Just 10 minutes from the Málaga airport and a few minutes from other tourist destinations like Fuengirola and Marbella, this villa is the ideal location for those looking for luxury, comfort and proximity to the main tourist destinations on the Costa del Sol. With 330 days of soil last year and a media temperature above 20°C, this residence guarantees an enviable lifestyle. ¡No stones are unique opportunities! Contact our nosotros hoy mismo to arrange a visit and love your future home. You appear private in Benalmádena you hope.