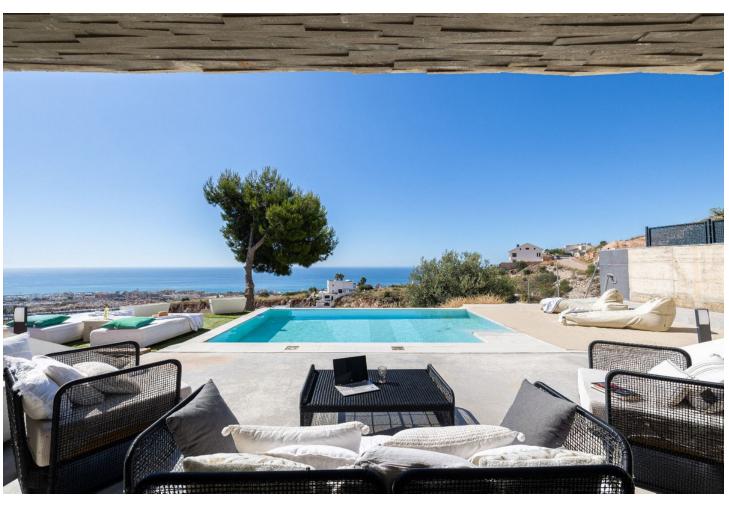

## Sales - House - Benalmadena 1.250.000€

Benalmadena House

4

3

309 m<sup>2</sup>

Would you like to wake up to unbeatable sea views every day? We present this spectacular luxury villa in Benalmádena. With a modern and elegant design, this property of 309 m² built and useful is the epitome of luxury and good taste. Distributed on the plants, the villa has four amply sleeping rooms and three designer bathrooms. The main bedroom has an en-suite bathroom and an impressive crystal front wall, allowing guests and guests to enjoy memorable moments. The lower floor accommodates a large dining room with direct access to a hermosa swimming pool and a garden with panoramic views to the sea. The architecture of the villa is a master of clean lines and rectangular geometric structures, built with robust and elegant materials. The designer kitchen in the dining room is surrounded by crystal walls, providing a space filled with natural light and spectacular views from the sea and the swimming pool. The orientation of the villa has been carefully designed to capture the beauty of the surrounding area, offering a panorama from the sea to the surrounding mountains. The delivery will not be more convenient. Just 10 minutes from the Málaga airport and a few minutes from other tourist destinations like Fuengirola and Marbella, this villa is the ideal location for those looking for luxury, comfort and proximity to the main tourist destinations on the Costa del Sol. With 330 days of soil last year and a media temperature above 20°C, this residence guarantees an enviable lifestyle. ¡No stones are unique opportunities! Contact our nosotros hoy mismo to arrange a visit and love your future home. You appear private in Benalmádena you hope.