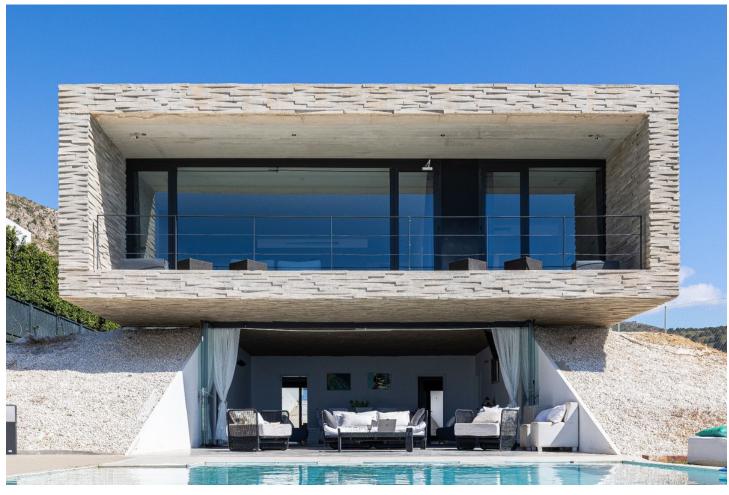

## Sales - House - Benalmadena 1.250.000€

Benalmadena House

4

3

309 m<sup>2</sup>

Would you like to wake up to unbeatable sea views every day? We present this spectacular luxury villa in Benalmádena. With a modern and elegant design, this property of 309 m² built and useful is the epitome of luxury and good taste. Distributed on the plants, the villa has four amply sleeping rooms and three designer bathrooms. The main bedroom has an en-suite bathroom and an impressive crystal front wall, allowing guests and guests to enjoy memorable moments. The lower floor accommodates a large dining room with direct access to a hermosa swimming pool and a garden with panoramic views to the sea. The architecture of the villa is a master of clean lines and rectangular geometric structures, built with robust and elegant materials. The designer kitchen in the dining room is surrounded by crystal walls, providing a space filled with natural light and spectacular views from the sea and the swimming pool. The orientation of the villa has been carefully designed to capture the beauty of the surrounding area, offering a panorama from the sea to the surrounding mountains. The delivery will not be more convenient. Just 10 minutes from the Málaga airport and a few minutes from other tourist destinations like Fuengirola and Marbella, this villa is the ideal location for those looking for luxury, comfort and proximity to the main tourist destinations on the Costa del Sol. With 330 days of soil last year and a media temperature above 20°C, this residence guarantees an enviable lifestyle. ¡No stones are unique opportunities! Contact our nosotros hoy mismo to arrange a visit and love your future home. You appear private in Benalmádena you hope.