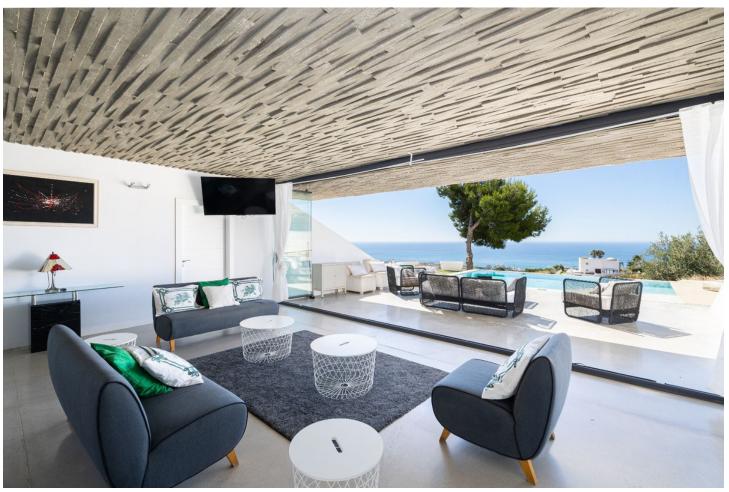

## Sales - House - Benalmadena 1.250.000€

Benalmadena House

4

3

309 m<sup>2</sup>

Would you like to wake up to unbeatable sea views every day? We present this spectacular luxury villa in Benalmádena. With a modern and elegant design, this property of 309 m² built and useful is the epitome of luxury and good taste. Distributed on the plants, the villa has four amply sleeping rooms and three designer bathrooms. The main bedroom has an en-suite bathroom and an impressive crystal front wall, allowing guests and guests to enjoy memorable moments. The lower floor accommodates a large dining room with direct access to a hermosa swimming pool and a garden with panoramic views to the sea. The architecture of the villa is a master of clean lines and rectangular geometric structures, built with robust and elegant materials. The designer kitchen in the dining room is surrounded by crystal walls, providing a space filled with natural light and spectacular views from the sea and the swimming pool. The orientation of the villa has been carefully designed to capture the beauty of the surrounding area, offering a panorama from the sea to the surrounding mountains. The delivery will not be more convenient. Just 10 minutes from the Málaga airport and a few minutes from other tourist destinations like Fuengirola and Marbella, this villa is the ideal location for those looking for luxury, comfort and proximity to the main tourist destinations on the Costa del Sol. With 330 days of soil last year and a media temperature above 20°C, this residence guarantees an enviable lifestyle. ¡No stones are unique opportunities! Contact our nosotros hoy mismo to arrange a visit and love your future home. You appear private in Benalmádena you hope.