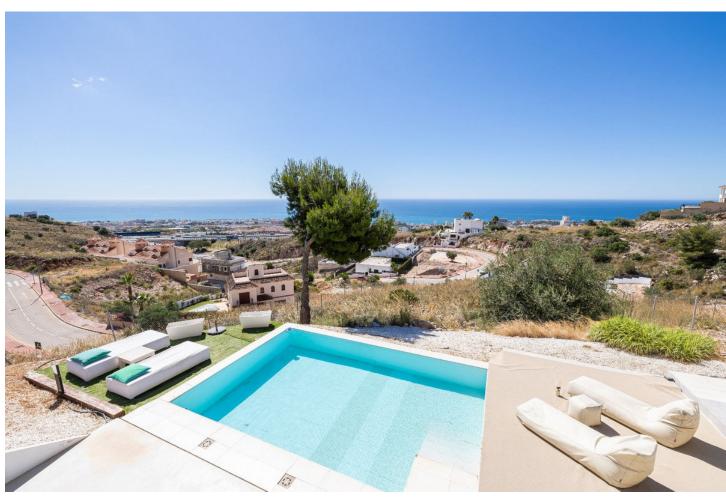

## Sales - House - Benalmadena 1.250.000€

Benalmadena House

4

3

309 m<sup>2</sup>

Would you like to wake up to unbeatable sea views every day? We present this spectacular luxury villa in Benalmádena. With a modern and elegant design, this property of 309 m² built and useful is the epitome of luxury and good taste. Distributed on the plants, the villa has four amply sleeping rooms and three designer bathrooms. The main bedroom has an en-suite bathroom and an impressive crystal front wall, allowing guests and guests to enjoy memorable moments. The lower floor accommodates a large dining room with direct access to a hermosa swimming pool and a garden with panoramic views to the sea. The architecture of the villa is a master of clean lines and rectangular geometric structures, built with robust and elegant materials. The designer kitchen in the dining room is surrounded by crystal walls, providing a space filled with natural light and spectacular views from the sea and the swimming pool. The orientation of the villa has been carefully designed to capture the beauty of the surrounding area, offering a panorama from the sea to the surrounding mountains. The delivery will not be more convenient. Just 10 minutes from the Málaga airport and a few minutes from other tourist destinations like Fuengirola and Marbella, this villa is the ideal location for those looking for luxury, comfort and proximity to the main tourist destinations on the Costa del Sol. With 330 days of soil last year and a media temperature above 20°C, this residence guarantees an enviable lifestyle. ¡No stones are unique opportunities! Contact our nosotros hoy mismo to arrange a visit and love your future home. You appear private in Benalmádena you hope.