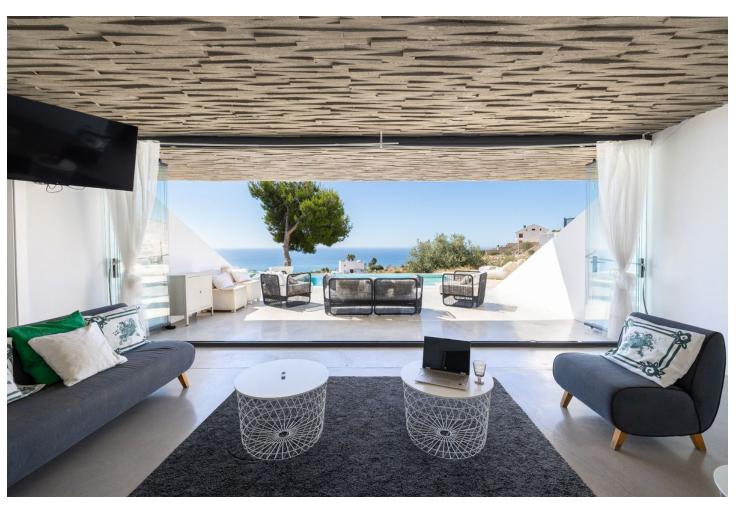

## Sales - House - Benalmadena 1.250.000€

Benalmadena House

4

3

309 m<sup>2</sup>

Would you like to wake up to unbeatable sea views every day? We present this spectacular luxury villa in Benalmádena. With a modern and elegant design, this property of 309 m² built and useful is the epitome of luxury and good taste. Distributed on the plants, the villa has four amply sleeping rooms and three designer bathrooms. The main bedroom has an en-suite bathroom and an impressive crystal front wall, allowing guests and guests to enjoy memorable moments. The lower floor accommodates a large dining room with direct access to a hermosa swimming pool and a garden with panoramic views to the sea. The architecture of the villa is a master of clean lines and rectangular geometric structures, built with robust and elegant materials. The designer kitchen in the dining room is surrounded by crystal walls, providing a space filled with natural light and spectacular views from the sea and the swimming pool. The orientation of the villa has been carefully designed to capture the beauty of the surrounding area, offering a panorama from the sea to the surrounding mountains. The delivery will not be more convenient. Just 10 minutes from the Málaga airport and a few minutes from other tourist destinations like Fuengirola and Marbella, this villa is the ideal location for those looking for luxury, comfort and proximity to the main tourist destinations on the Costa del Sol. With 330 days of soil last year and a media temperature above 20°C, this residence guarantees an enviable lifestyle. ¡No stones are unique opportunities! Contact our nosotros hoy mismo to arrange a visit and love your future home. You appear private in Benalmádena you hope.