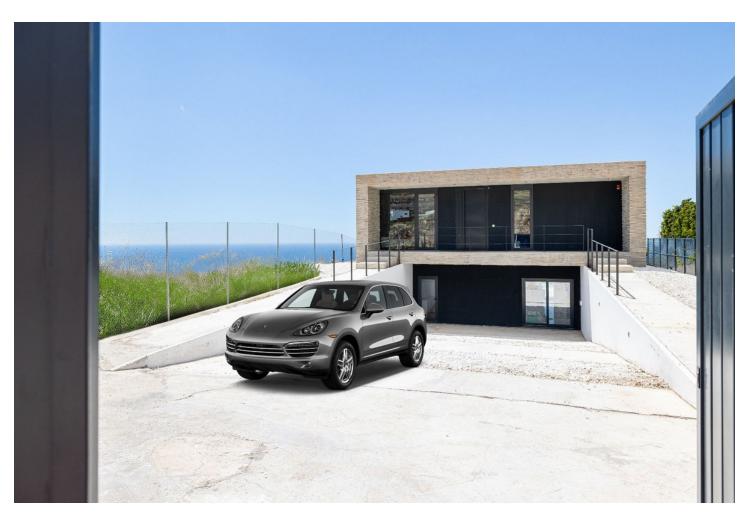

## Sales - House - Benalmadena 1.250.000€

Benalmadena House

4

3

309 m<sup>2</sup>

Would you like to wake up to unbeatable sea views every day? We present this spectacular luxury villa in Benalmádena. With a modern and elegant design, this property of 309 m² built and useful is the epitome of luxury and good taste. Distributed on the plants, the villa has four amply sleeping rooms and three designer bathrooms. The main bedroom has an en-suite bathroom and an impressive crystal front wall, allowing guests and guests to enjoy memorable moments. The lower floor accommodates a large dining room with direct access to a hermosa swimming pool and a garden with panoramic views to the sea. The architecture of the villa is a master of clean lines and rectangular geometric structures, built with robust and elegant materials. The designer kitchen in the dining room is surrounded by crystal walls, providing a space filled with natural light and spectacular views from the sea and the swimming pool. The orientation of the villa has been carefully designed to capture the beauty of the surrounding area, offering a panorama from the sea to the surrounding mountains. The delivery will not be more convenient. Just 10 minutes from the Málaga airport and a few minutes from other tourist destinations like Fuengirola and Marbella, this villa is the ideal location for those looking for luxury, comfort and proximity to the main tourist destinations on the Costa del Sol. With 330 days of soil last year and a media temperature above 20°C, this residence guarantees an enviable lifestyle. ¡No stones are unique opportunities! Contact our nosotros hoy mismo to arrange a visit and love your future home. You appear private in Benalmádena you hope.