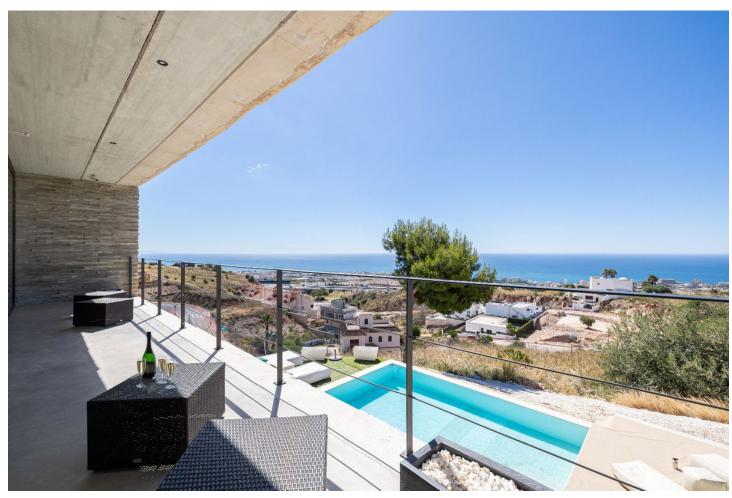

## Sales - House - Benalmadena 1.250.000€

Benalmadena House

4

3

309 m<sup>2</sup>

Would you like to wake up to unbeatable sea views every day? We present this spectacular luxury villa in Benalmádena. With a modern and elegant design, this property of 309 m² built and useful is the epitome of luxury and good taste. Distributed on the plants, the villa has four amply sleeping rooms and three designer bathrooms. The main bedroom has an en-suite bathroom and an impressive crystal front wall, allowing guests and guests to enjoy memorable moments. The lower floor accommodates a large dining room with direct access to a hermosa swimming pool and a garden with panoramic views to the sea. The architecture of the villa is a master of clean lines and rectangular geometric structures, built with robust and elegant materials. The designer kitchen in the dining room is surrounded by crystal walls, providing a space filled with natural light and spectacular views from the sea and the swimming pool. The orientation of the villa has been carefully designed to capture the beauty of the surrounding area, offering a panorama from the sea to the surrounding mountains. The delivery will not be more convenient. Just 10 minutes from the Málaga airport and a few minutes from other tourist destinations like Fuengirola and Marbella, this villa is the ideal location for those looking for luxury, comfort and proximity to the main tourist destinations on the Costa del Sol. With 330 days of soil last year and a media temperature above 20°C, this residence guarantees an enviable lifestyle. ¡No stones are unique opportunities! Contact our nosotros hoy mismo to arrange a visit and love your future home. You appear private in Benalmádena you hope.