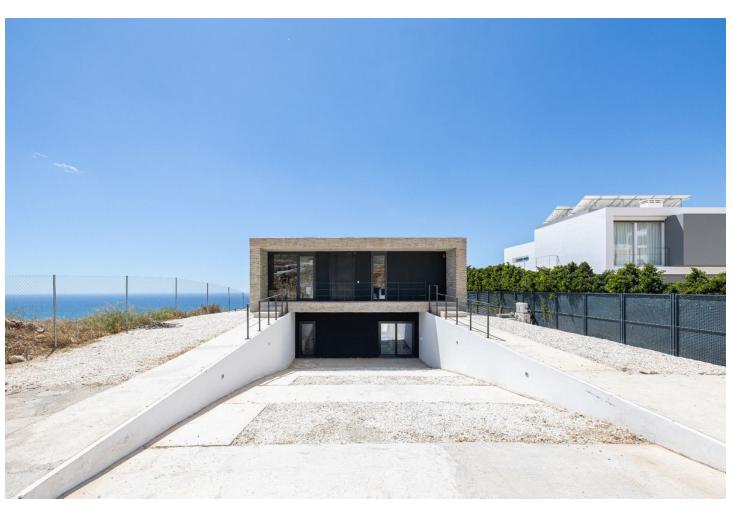

## Sales - House - Benalmadena 1.250.000€

Benalmadena House

4

3

309 m<sup>2</sup>

Would you like to wake up to unbeatable sea views every day? We present this spectacular luxury villa in Benalmádena. With a modern and elegant design, this property of 309 m² built and useful is the epitome of luxury and good taste. Distributed on the plants, the villa has four amply sleeping rooms and three designer bathrooms. The main bedroom has an en-suite bathroom and an impressive crystal front wall, allowing guests and guests to enjoy memorable moments. The lower floor accommodates a large dining room with direct access to a hermosa swimming pool and a garden with panoramic views to the sea. The architecture of the villa is a master of clean lines and rectangular geometric structures, built with robust and elegant materials. The designer kitchen in the dining room is surrounded by crystal walls, providing a space filled with natural light and spectacular views from the sea and the swimming pool. The orientation of the villa has been carefully designed to capture the beauty of the surrounding area, offering a panorama from the sea to the surrounding mountains. The delivery will not be more convenient. Just 10 minutes from the Málaga airport and a few minutes from other tourist destinations like Fuengirola and Marbella, this villa is the ideal location for those looking for luxury, comfort and proximity to the main tourist destinations on the Costa del Sol. With 330 days of soil last year and a media temperature above 20°C, this residence guarantees an enviable lifestyle. ¡No stones are unique opportunities! Contact our nosotros hoy mismo to arrange a visit and love your future home. You appear private in Benalmádena you hope.