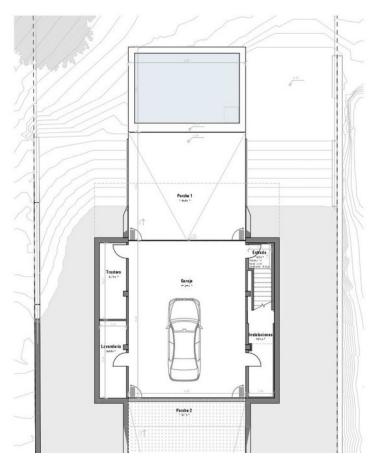

| Nombre          | Area                  |
|-----------------|-----------------------|
| ARQ Satano      |                       |
| Plante Sitano   | 14050 m²              |
| JRQ Planta Saja |                       |
|                 | 155.87 m <sup>2</sup> |
| Planta Baja     |                       |

| Superior utiliumustate |                       |                            |  |  |
|------------------------|-----------------------|----------------------------|--|--|
| Nombre                 | Superficie útil       | Superficie útil computable |  |  |
| ARQ Planta Baja        |                       | *                          |  |  |
| Bate 1                 | 4.49 ml               | 4.09 m²                    |  |  |
| Bato 2                 | 351 nf                | 351 nF                     |  |  |
| Despensa               | 334 ml                | 334 ml                     |  |  |
| Domitario 1            | 9.14 m²               | 9.14 m²                    |  |  |
| Domitaria 2            | 769 of                | 769 eF                     |  |  |
| Entrada                | 328 m²                | 328 m²                     |  |  |
| Escalera               | 4.39 ml               | 439 ml                     |  |  |
| Salán/Cacina           | 5193m²                | 5193m <sup>2</sup>         |  |  |
| Terna 1                | 15.01 m <sup>3</sup>  | 1501 m <sup>2</sup>        |  |  |
| fenn 2                 | 20.08 m²              | 20.08 m²                   |  |  |
| Vectidar               | 10.21 m²              | 1021 m <sup>2</sup>        |  |  |
| ARQ Sature             | 13306 m <sup>2</sup>  | 133.08 m²                  |  |  |
| Entrada                | 197 ml                | 000 ml                     |  |  |
| Caraje                 | 62.86 m²              | 37.86 m²                   |  |  |
| Instalaciones          | 8.70 ml               | 670 ml                     |  |  |
| Larenderis             | 9.44 m²               | 9.64 m²                    |  |  |
| Porche 1               | 2404m <sup>2</sup>    | 12.02 m <sup>3</sup>       |  |  |
| Porche 2               | 11.81 m²              | 11,81 m²                   |  |  |
| natero                 | 9.14 ml               | 9.14 m²                    |  |  |
|                        | 125.96 m <sup>3</sup> | 86.97 m²                   |  |  |
| Superficie total       | 259.04 m²             | 22005 m <sup>2</sup>       |  |  |

| Superficie con              | struida               |
|-----------------------------|-----------------------|
| Nombre                      | Área                  |
| ARQ Satano                  |                       |
| Planta Sitano               | 140.90 m <sup>2</sup> |
| ARQ Panta Baja              |                       |
| Planta Baja                 | 155.87 m <sup>2</sup> |
| Superficie construida total | 296.47 m <sup>2</sup> |

| Nombre          | Superficie útil      | Superficie útil computable |
|-----------------|----------------------|----------------------------|
| ARQ Planta Baja |                      |                            |
| Bate 1          | 4.49 ml              | 4.49 ml                    |
| Bato 2          | 351 ml               | 351 ml                     |
| Despensa        | 334 ml               | 334 m²                     |
| Domitario 1     | 934 m²               | 9.14 m²                    |
| Domitario 2     | 769 el               | 769 at                     |
| Entrada         | 328 ml               | 328 ml                     |
| Escalera        | 439 el               | 4.39 el                    |
| Saldn/Cocina    | 51.93m²              | 51.93 m²                   |
| Tenn 1          | 1501 m²              | 1501 m²                    |
| Teran 2         | 20.08m²              | 2008 m²                    |
| Vetida          | 1021 m²              | 1021 m²                    |
|                 | 13308 m <sup>3</sup> | 133.08 m²                  |
| ARQ Sittano     |                      |                            |
| Entrada         | 197 el               | 000 at                     |
| Garaje          | 62.86 m²             | 37.86 m²                   |
| Instalaciones   | 6.70 ml              | 670 m²                     |
| Larenderia      | 9.44 ml              | 9.44 =#                    |
| Posthe 1        | 2404m²               | 12.02 m²                   |
|                 |                      | 20.00                      |
| Porche 2        | 11.81 m <sup>2</sup> | 11.81 m²                   |
|                 | 11.81 m²<br>9.14 m²  | 11,81 m²                   |
| Porche 2        |                      |                            |