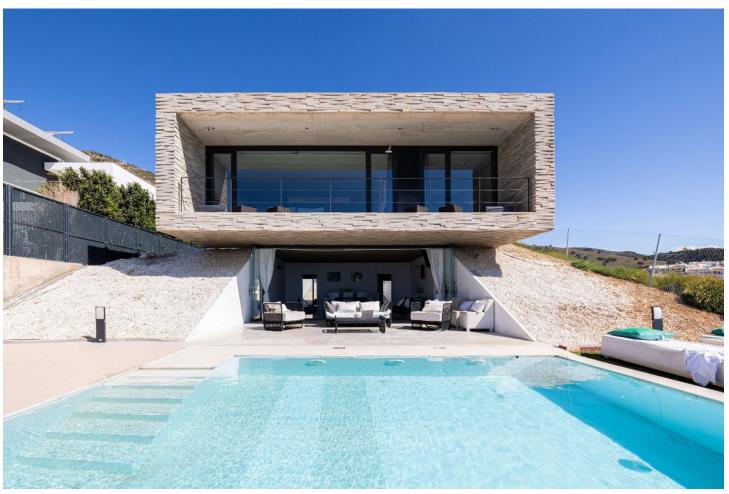

## Sales - House - Benalmadena 1.250.000€

Benalmadena House

4

3

309 m<sup>2</sup>

Would you like to wake up to unbeatable sea views every day? We present this spectacular luxury villa in Benalmádena. With a modern and elegant design, this property of 309 m² built and useful is the epitome of luxury and good taste. Distributed on the plants, the villa has four amply sleeping rooms and three designer bathrooms. The main bedroom has an en-suite bathroom and an impressive crystal front wall, allowing guests and guests to enjoy memorable moments. The lower floor accommodates a large dining room with direct access to a hermosa swimming pool and a garden with panoramic views to the sea. The architecture of the villa is a master of clean lines and rectangular geometric structures, built with robust and elegant materials. The designer kitchen in the dining room is surrounded by crystal walls, providing a space filled with natural light and spectacular views from the sea and the swimming pool. The orientation of the villa has been carefully designed to capture the beauty of the surrounding area, offering a panorama from the sea to the surrounding mountains. The delivery will not be more convenient. Just 10 minutes from the Málaga airport and a few minutes from other tourist destinations like Fuengirola and Marbella, this villa is the ideal location for those looking for luxury, comfort and proximity to the main tourist destinations on the Costa del Sol. With 330 days of soil last year and a media temperature above 20°C, this residence guarantees an enviable lifestyle. ¡No stones are unique opportunities! Contact our nosotros hoy mismo to arrange a visit and love your future home. You appear private in Benalmádena you hope.