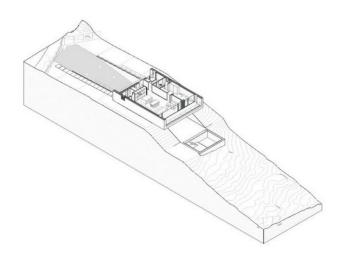

## Sales - House - Benalmadena 1.250.000€

Benalmadena House

4

3

309 m<sup>2</sup>

Would you like to wake up to unbeatable sea views every day? We present this spectacular luxury villa in Benalmádena. With a modern and elegant design, this property of 309 m² built and useful is the epitome of luxury and good taste. Distributed on the plants, the villa has four amply sleeping rooms and three designer bathrooms. The main bedroom has an en-suite bathroom and an impressive crystal front wall, allowing guests and guests to enjoy memorable moments. The lower floor accommodates a large dining room with direct access to a hermosa swimming pool and a garden with panoramic views to the sea. The architecture of the villa is a master of clean lines and rectangular geometric structures, built with robust and elegant materials. The designer kitchen in the dining room is surrounded by crystal walls, providing a space filled with natural light and spectacular views from the sea and the swimming pool. The orientation of the villa has been carefully designed to capture the beauty of the surrounding area, offering a panorama from the sea to the surrounding mountains. The delivery will not be more convenient. Just 10 minutes from the Málaga airport and a few minutes from other tourist destinations like Fuengirola and Marbella, this villa is the ideal location for those looking for luxury, comfort and proximity to the main tourist destinations on the Costa del Sol. With 330 days of soil last year and a media temperature above 20°C, this residence guarantees an enviable lifestyle. ¡No stones are unique opportunities! Contact our nosotros hoy mismo to arrange a visit and love your future home. You appear private in Benalmádena you hope.