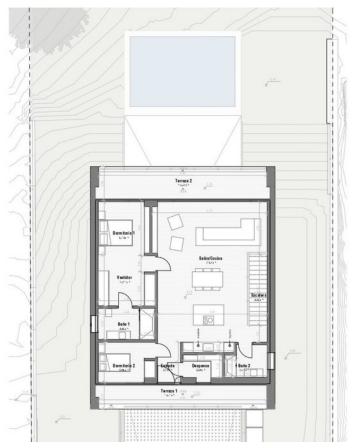

## Sales - House - Benalmadena 1.250.000€

Benalmadena House

4

3

309 m<sup>2</sup>

Would you like to wake up to unbeatable sea views every day? We present this spectacular luxury villa in Benalmádena. With a modern and elegant design, this property of 309 m² built and useful is the epitome of luxury and good taste. Distributed on the plants, the villa has four amply sleeping rooms and three designer bathrooms. The main bedroom has an en-suite bathroom and an impressive crystal front wall, allowing guests and guests to enjoy memorable moments. The lower floor accommodates a large dining room with direct access to a hermosa swimming pool and a garden with panoramic views to the sea. The architecture of the villa is a master of clean lines and rectangular geometric structures, built with robust and elegant materials. The designer kitchen in the dining room is surrounded by crystal walls, providing a space filled with natural light and spectacular views from the sea and the swimming pool. The orientation of the villa has been carefully designed to capture the beauty of the surrounding area, offering a panorama from the sea to the surrounding mountains. The delivery will not be more convenient. Just 10 minutes from the Málaga airport and a few minutes from other tourist destinations like Fuengirola and Marbella, this villa is the ideal location for those looking for luxury, comfort and proximity to the main tourist destinations on the Costa del Sol. With 330 days of soil last year and a media temperature above 20°C, this residence guarantees an enviable lifestyle. ¡No stones are unique opportunities! Contact our nosotros hoy mismo to arrange a visit and love your future home. You appear private in Benalmádena you hope.

| Superior utiliumustate |                       |                            |  |  |
|------------------------|-----------------------|----------------------------|--|--|
| Nombre                 | Superficie útil       | Superficie útil computable |  |  |
| ARQ Planta Baja        |                       | *                          |  |  |
| Bate 1                 | 4.49 ml               | 4.09 m²                    |  |  |
| Bato 2                 | 351 nf                | 351 nF                     |  |  |
| Despensa               | 334 ml                | 334 ml                     |  |  |
| Domitario 1            | 9.14 m²               | 9.14 m²                    |  |  |
| Domitaria 2            | 769 of                | 769 eF                     |  |  |
| Entrada                | 328 m²                | 328 m²                     |  |  |
| Escalera               | 4.39 ml               | 439 ml                     |  |  |
| Salán/Cacina           | 5193m²                | 5193m <sup>2</sup>         |  |  |
| Terna 1                | 15.01 m <sup>3</sup>  | 1501 m <sup>2</sup>        |  |  |
| fenn 2                 | 20.08 m²              | 20.08 m²                   |  |  |
| Vectidar               | 10.21 m²              | 1021 m <sup>2</sup>        |  |  |
| ARQ Sature             | 13306 m <sup>2</sup>  | 133.08 m²                  |  |  |
| Entrada                | 197 ml                | 000 ml                     |  |  |
| Caraje                 | 62.86 m²              | 37.86 m²                   |  |  |
| Instalaciones          | 8.70 ml               | 670 ml                     |  |  |
| Larenderis             | 9.44 m²               | 9.64 m²                    |  |  |
| Porche 1               | 2404m <sup>2</sup>    | 12.02 m <sup>3</sup>       |  |  |
| Porche 2               | 11.81 m²              | 11,81 m²                   |  |  |
| natero                 | 9.14 ml               | 9.14 m²                    |  |  |
|                        | 125.96 m <sup>3</sup> | 86.97 m²                   |  |  |
| Superficie total       | 259.04 m²             | 22005 m <sup>2</sup>       |  |  |

| Nombre          | Superficie útil      | Superficie útil computable |
|-----------------|----------------------|----------------------------|
| ARQ Planta Baja |                      |                            |
| Bate 1          | 4.49 ml              | 4.49 ml                    |
| Bato 2          | 351 ml               | 351 ml                     |
| Despensa        | 334 ml               | 334 m²                     |
| Domitario 1     | 934 m²               | 9.14 m²                    |
| Domitario 2     | 769 el               | 769 at                     |
| Entrada         | 328 ml               | 328 ml                     |
| Escalera        | 439 el               | 4.39 el                    |
| Saldn/Cocina    | 51.93m²              | 51.93 m²                   |
| Tenn 1          | 1501 m²              | 1501 m²                    |
| Teran 2         | 20.08m²              | 2008 m²                    |
| Vetida          | 1021 m²              | 1021 m²                    |
|                 | 13308 m <sup>3</sup> | 133.08 m²                  |
| ARQ Sittano     |                      |                            |
| Entrada         | 197 el               | 000 at                     |
| Garaje          | 62.86 m²             | 37.86 m²                   |
| Instalaciones   | 6.70 ml              | 670 m²                     |
| Larenderia      | 9.44 ml              | 9.44 =#                    |
| Posthe 1        | 2404m²               | 12.02 m²                   |
|                 |                      | 20.00                      |
| Porche 2        | 11.81 m <sup>2</sup> | 11.81 m²                   |
|                 | 11.81 m²<br>9.14 m²  | 11,81 m²                   |
| Porche 2        |                      |                            |