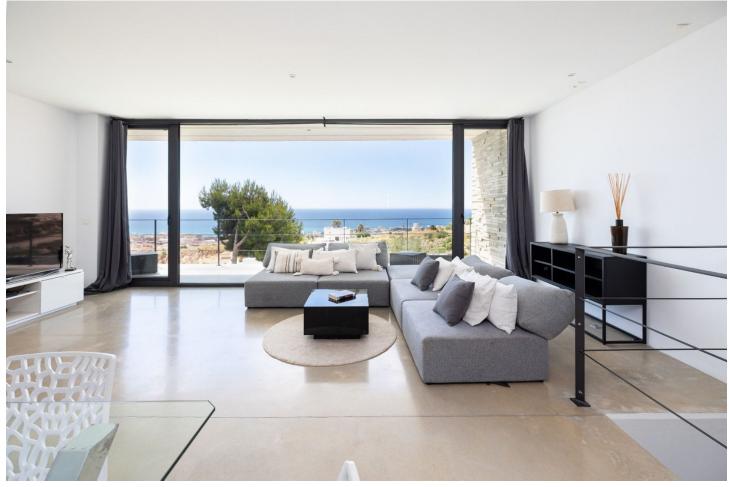

## Sales - House - Benalmadena 1.250.000€

Benalmadena House

4

3

309 m<sup>2</sup>

Would you like to wake up to unbeatable sea views every day? We present this spectacular luxury villa in Benalmádena. With a modern and elegant design, this property of 309 m² built and useful is the epitome of luxury and good taste. Distributed on the plants, the villa has four amply sleeping rooms and three designer bathrooms. The main bedroom has an en-suite bathroom and an impressive crystal front wall, allowing guests and guests to enjoy memorable moments. The lower floor accommodates a large dining room with direct access to a hermosa swimming pool and a garden with panoramic views to the sea. The architecture of the villa is a master of clean lines and rectangular geometric structures, built with robust and elegant materials. The designer kitchen in the dining room is surrounded by crystal walls, providing a space filled with natural light and spectacular views from the sea and the swimming pool. The orientation of the villa has been carefully designed to capture the beauty of the surrounding area, offering a panorama from the sea to the surrounding mountains. The delivery will not be more convenient. Just 10 minutes from the Málaga airport and a few minutes from other tourist destinations like Fuengirola and Marbella, this villa is the ideal location for those looking for luxury, comfort and proximity to the main tourist destinations on the Costa del Sol. With 330 days of soil last year and a media temperature above 20°C, this residence guarantees an enviable lifestyle. ¡No stones are unique opportunities! Contact our nosotros hoy mismo to arrange a visit and love your future home. You appear private in Benalmádena you hope.