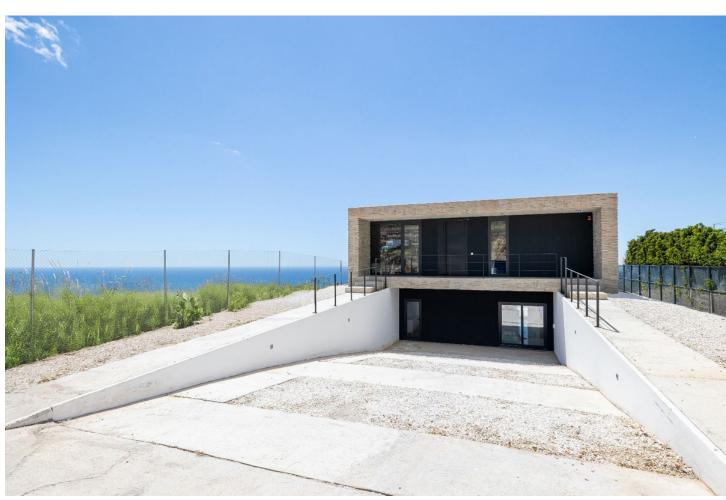

## Sales - House - Benalmadena 1.250.000€

Benalmadena House

4

3

309 m<sup>2</sup>

Would you like to wake up to unbeatable sea views every day? We present this spectacular luxury villa in Benalmádena. With a modern and elegant design, this property of 309 m² built and useful is the epitome of luxury and good taste. Distributed on the plants, the villa has four amply sleeping rooms and three designer bathrooms. The main bedroom has an en-suite bathroom and an impressive crystal front wall, allowing guests and guests to enjoy memorable moments. The lower floor accommodates a large dining room with direct access to a hermosa swimming pool and a garden with panoramic views to the sea. The architecture of the villa is a master of clean lines and rectangular geometric structures, built with robust and elegant materials. The designer kitchen in the dining room is surrounded by crystal walls, providing a space filled with natural light and spectacular views from the sea and the swimming pool. The orientation of the villa has been carefully designed to capture the beauty of the surrounding area, offering a panorama from the sea to the surrounding mountains. The delivery will not be more convenient. Just 10 minutes from the Málaga airport and a few minutes from other tourist destinations like Fuengirola and Marbella, this villa is the ideal location for those looking for luxury, comfort and proximity to the main tourist destinations on the Costa del Sol. With 330 days of soil last year and a media temperature above 20°C, this residence guarantees an enviable lifestyle. ¡No stones are unique opportunities! Contact our nosotros hoy mismo to arrange a visit and love your future home. You appear private in Benalmádena you hope.