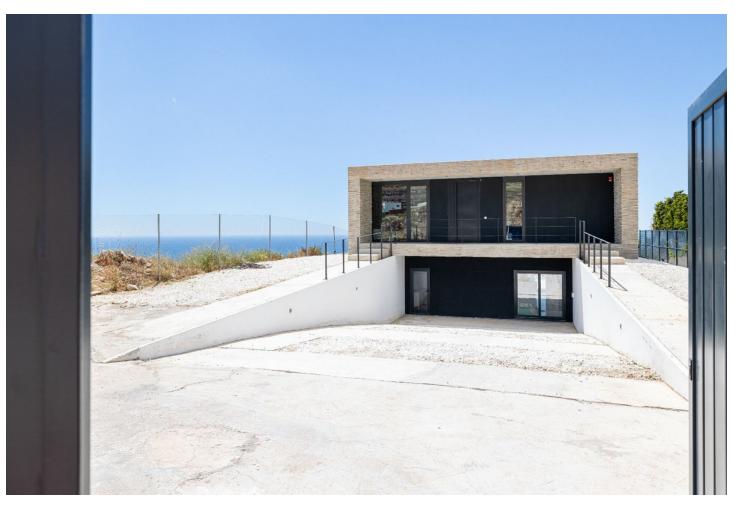

## Sales - House - Benalmadena 1.250.000€

Benalmadena House

4

3

309 m<sup>2</sup>

Would you like to wake up to unbeatable sea views every day? We present this spectacular luxury villa in Benalmádena. With a modern and elegant design, this property of 309 m² built and useful is the epitome of luxury and good taste. Distributed on the plants, the villa has four amply sleeping rooms and three designer bathrooms. The main bedroom has an en-suite bathroom and an impressive crystal front wall, allowing guests and guests to enjoy memorable moments. The lower floor accommodates a large dining room with direct access to a hermosa swimming pool and a garden with panoramic views to the sea. The architecture of the villa is a master of clean lines and rectangular geometric structures, built with robust and elegant materials. The designer kitchen in the dining room is surrounded by crystal walls, providing a space filled with natural light and spectacular views from the sea and the swimming pool. The orientation of the villa has been carefully designed to capture the beauty of the surrounding area, offering a panorama from the sea to the surrounding mountains. The delivery will not be more convenient. Just 10 minutes from the Málaga airport and a few minutes from other tourist destinations like Fuengirola and Marbella, this villa is the ideal location for those looking for luxury, comfort and proximity to the main tourist destinations on the Costa del Sol. With 330 days of soil last year and a media temperature above 20°C, this residence guarantees an enviable lifestyle. ¡No stones are unique opportunities! Contact our nosotros hoy mismo to arrange a visit and love your future home. You appear private in Benalmádena you hope.