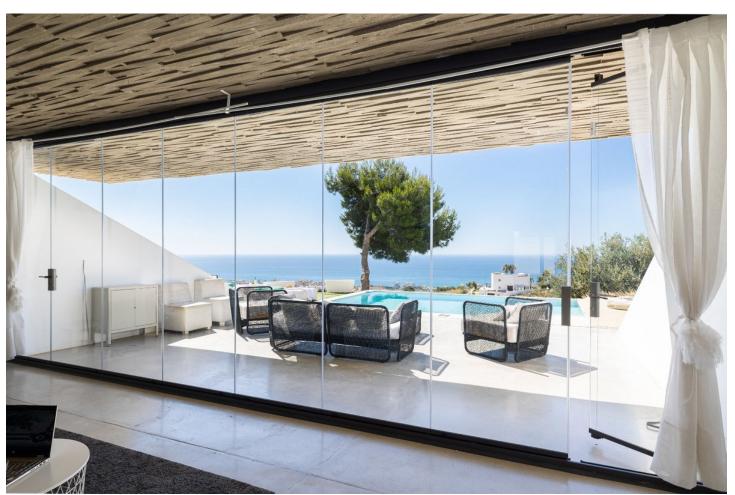

## Sales - House - Benalmadena 1.250.000€

Benalmadena House

4

3

309 m<sup>2</sup>

Would you like to wake up to unbeatable sea views every day? We present this spectacular luxury villa in Benalmádena. With a modern and elegant design, this property of 309 m² built and useful is the epitome of luxury and good taste. Distributed on the plants, the villa has four amply sleeping rooms and three designer bathrooms. The main bedroom has an en-suite bathroom and an impressive crystal front wall, allowing guests and guests to enjoy memorable moments. The lower floor accommodates a large dining room with direct access to a hermosa swimming pool and a garden with panoramic views to the sea. The architecture of the villa is a master of clean lines and rectangular geometric structures, built with robust and elegant materials. The designer kitchen in the dining room is surrounded by crystal walls, providing a space filled with natural light and spectacular views from the sea and the swimming pool. The orientation of the villa has been carefully designed to capture the beauty of the surrounding area, offering a panorama from the sea to the surrounding mountains. The delivery will not be more convenient. Just 10 minutes from the Málaga airport and a few minutes from other tourist destinations like Fuengirola and Marbella, this villa is the ideal location for those looking for luxury, comfort and proximity to the main tourist destinations on the Costa del Sol. With 330 days of soil last year and a media temperature above 20°C, this residence guarantees an enviable lifestyle. ¡No stones are unique opportunities! Contact our nosotros hoy mismo to arrange a visit and love your future home. You appear private in Benalmádena you hope.