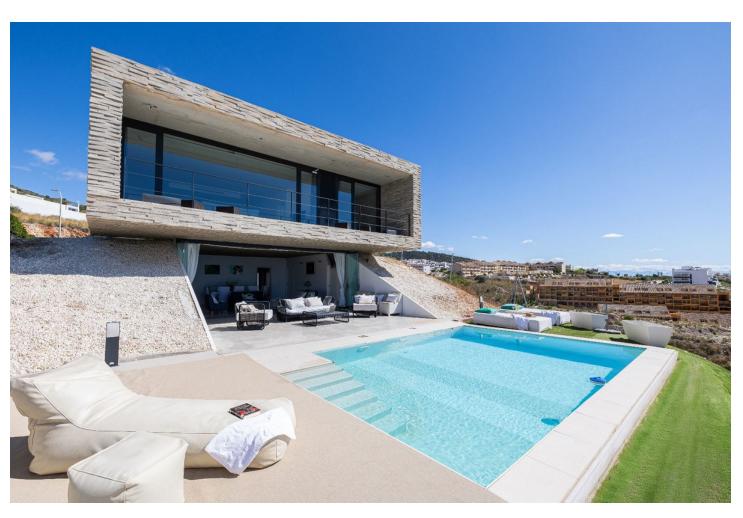

## Sales - House - Benalmadena 1.250.000€

Benalmadena House

4

3

309 m<sup>2</sup>

Would you like to wake up to unbeatable sea views every day? We present this spectacular luxury villa in Benalmádena. With a modern and elegant design, this property of 309 m² built and useful is the epitome of luxury and good taste. Distributed on the plants, the villa has four amply sleeping rooms and three designer bathrooms. The main bedroom has an en-suite bathroom and an impressive crystal front wall, allowing guests and guests to enjoy memorable moments. The lower floor accommodates a large dining room with direct access to a hermosa swimming pool and a garden with panoramic views to the sea. The architecture of the villa is a master of clean lines and rectangular geometric structures, built with robust and elegant materials. The designer kitchen in the dining room is surrounded by crystal walls, providing a space filled with natural light and spectacular views from the sea and the swimming pool. The orientation of the villa has been carefully designed to capture the beauty of the surrounding area, offering a panorama from the sea to the surrounding mountains. The delivery will not be more convenient. Just 10 minutes from the Málaga airport and a few minutes from other tourist destinations like Fuengirola and Marbella, this villa is the ideal location for those looking for luxury, comfort and proximity to the main tourist destinations on the Costa del Sol. With 330 days of soil last year and a media temperature above 20°C, this residence guarantees an enviable lifestyle. ¡No stones are unique opportunities! Contact our nosotros hoy mismo to arrange a visit and love your future home. You appear private in Benalmádena you hope.