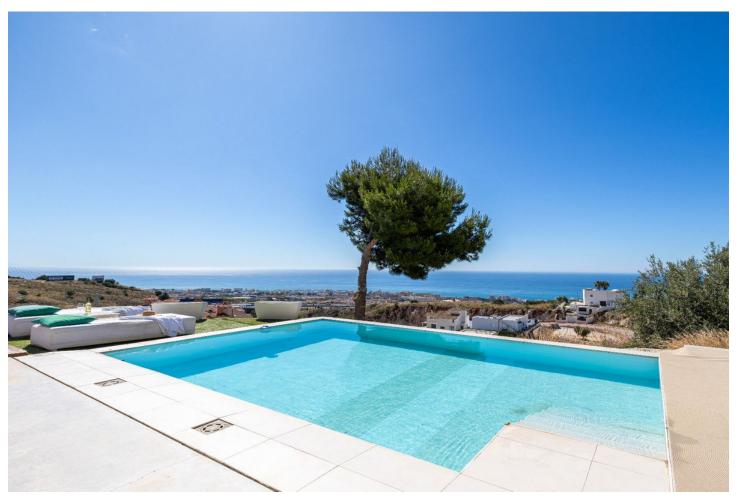

## Sales - House - Benalmadena 1.250.000€

Benalmadena House

4

3

309 m<sup>2</sup>

Would you like to wake up to unbeatable sea views every day? We present this spectacular luxury villa in Benalmádena. With a modern and elegant design, this property of 309 m² built and useful is the epitome of luxury and good taste. Distributed on the plants, the villa has four amply sleeping rooms and three designer bathrooms. The main bedroom has an en-suite bathroom and an impressive crystal front wall, allowing guests and guests to enjoy memorable moments. The lower floor accommodates a large dining room with direct access to a hermosa swimming pool and a garden with panoramic views to the sea. The architecture of the villa is a master of clean lines and rectangular geometric structures, built with robust and elegant materials. The designer kitchen in the dining room is surrounded by crystal walls, providing a space filled with natural light and spectacular views from the sea and the swimming pool. The orientation of the villa has been carefully designed to capture the beauty of the surrounding area, offering a panorama from the sea to the surrounding mountains. The delivery will not be more convenient. Just 10 minutes from the Málaga airport and a few minutes from other tourist destinations like Fuengirola and Marbella, this villa is the ideal location for those looking for luxury, comfort and proximity to the main tourist destinations on the Costa del Sol. With 330 days of soil last year and a media temperature above 20°C, this residence guarantees an enviable lifestyle. ¡No stones are unique opportunities! Contact our nosotros hoy mismo to arrange a visit and love your future home. You appear private in Benalmádena you hope.