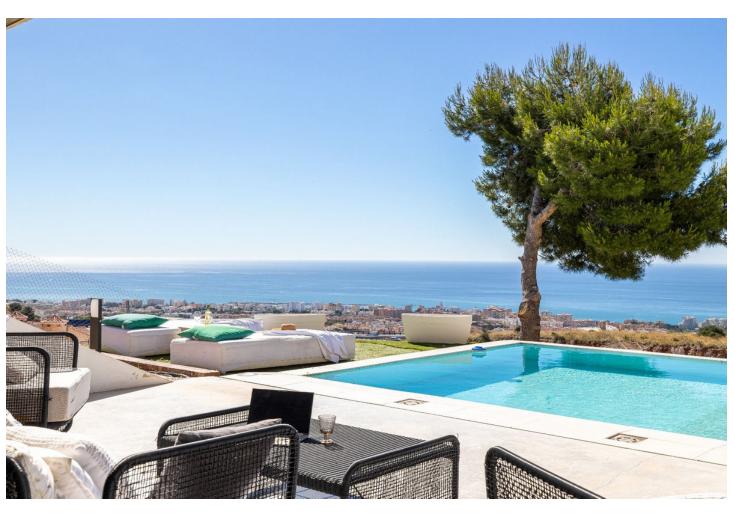

## Sales - House - Benalmadena 1.250.000€

Benalmadena House

4

3

309 m<sup>2</sup>

Would you like to wake up to unbeatable sea views every day? We present this spectacular luxury villa in Benalmádena. With a modern and elegant design, this property of 309 m² built and useful is the epitome of luxury and good taste. Distributed on the plants, the villa has four amply sleeping rooms and three designer bathrooms. The main bedroom has an en-suite bathroom and an impressive crystal front wall, allowing guests and guests to enjoy memorable moments. The lower floor accommodates a large dining room with direct access to a hermosa swimming pool and a garden with panoramic views to the sea. The architecture of the villa is a master of clean lines and rectangular geometric structures, built with robust and elegant materials. The designer kitchen in the dining room is surrounded by crystal walls, providing a space filled with natural light and spectacular views from the sea and the swimming pool. The orientation of the villa has been carefully designed to capture the beauty of the surrounding area, offering a panorama from the sea to the surrounding mountains. The delivery will not be more convenient. Just 10 minutes from the Málaga airport and a few minutes from other tourist destinations like Fuengirola and Marbella, this villa is the ideal location for those looking for luxury, comfort and proximity to the main tourist destinations on the Costa del Sol. With 330 days of soil last year and a media temperature above 20°C, this residence guarantees an enviable lifestyle. ¡No stones are unique opportunities! Contact our nosotros hoy mismo to arrange a visit and love your future home. You appear private in Benalmádena you hope.