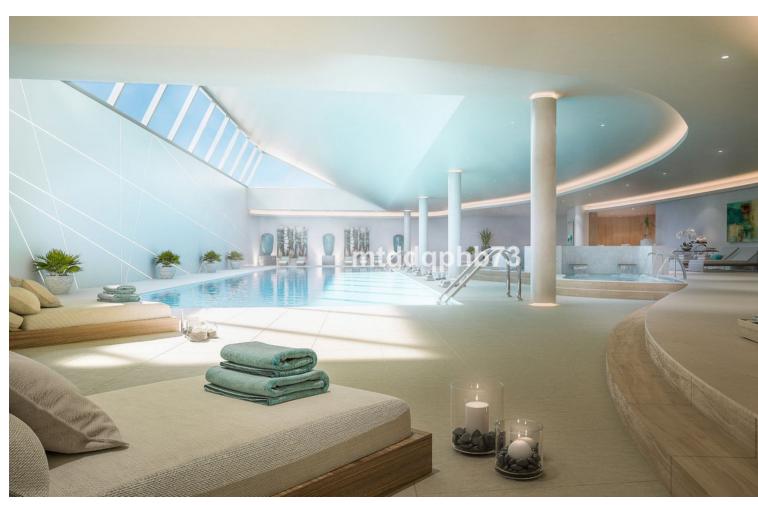

# Sales - Apartment - Estepona 449.00€

Estepona Apartment

Community: 2,760 EUR / year IBI: 475 EUR / year Rubbish: 115 EUR / year

2

2

100 m2

An excellent opportunity to buy a newly built, ready-to-move-in apartment in a modern style with a large open terrace located at the top. The residential area located on the New Golden Mile coastal stretch in the Selwo area is ideal if you want to be able to walk to the sea and the beach, which is only 1300 m away. In addition, there is a newly opened restaurant and an international school within just 300 m of the residential area. This stylish apartment has a spacious living room with plenty of space for a sofa group and dining area adjacent to the modern open kitchen. The living room has a large panoramic window from floor to ceiling, which provides maximum light. From the living room you have direct access to the open and generous terrace, which has a sunny location with an orientation to the southeast and southwest. The apartment has 2 bedrooms, one of which has direct access to the terrace. The home is fully equipped with a modern open kitchen facing the living room, A/C for cooling and heating, motorized window blinds in the bedrooms and 2 stylish bathrooms with walk-in showers in sand-colored tiles. The apartment has energy-efficient solutions with insulated walls and solar panels on the roof for water heating. The residential area has lovely tropical gardens and 2 different pool areas. In the community there is a facility for Co-Working for those who want to work remotely, as well as a fully equipped gym with treadmills and spinning. In addition, a new community center with premises for social activities with an indoor pool/SPA facility and its own movie theater is being completed. This spacious apartment with 2 bedrooms has a construction area of approx. 100 m2 + terrace 35 m2, asking price EUR 449,000. The requested price includes own storage and own parking space under the building as well as furniture for the apartment. Perfect choice for those who prefer to move directly into a ready-to-move-in and modern furnished apartment without having to think about starting to decorate and waiting for it to be finished. In the immediate area, there is a newly opened local restaurant within only 300 m distance - in addition, there are several nice restaurants by the beach (1300 m) which are easily reached via a new footpath that leads under the coastal road to the sea. The residential area is located on the coastal stretch between the famous marina Puerto Banus in Marbella with an extensive range of restaurants, entertainment and exclusive shops (13 km) and the genuinely Spanish town of Estepona (7 km) with a cozy town center consisting of squares and narrow alleys. Closer by is also the small Spanish village of Cancelada (4 km) and the exclusive Laguna Beach with restaurants, beach club and small shops (4 km). Those interested in golf have the 9-hole course La Resina Golf & Country Club just 1400 m from the residential area - in addition, there are many good 18-hole courses to choose from such as Alferini and Flamingos Golf (included in the Villa Padierna Golf Courses) within approx. 5 km distance.

# Condition

**Features** 

Lift

Excellent New Construction

Fitted Wardrobes

Near Transport Private Terrace Gym
Storage Room ✓ Utility Room Ensuite Bathroom

**Communal** 

✓ Indoor