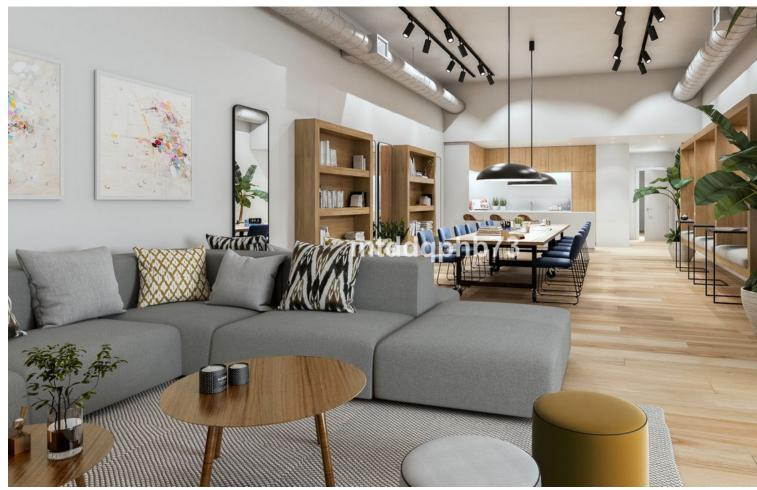

# Sales - Apartment - Estepona 449.00€

Estepona Apartment

Community: 2,760 EUR / year IBI: 475 EUR / year Rubbish: 115 EUR / year

2

2

100 m2

An excellent opportunity to buy a newly built, ready-to-move-in apartment in a modern style with a large open terrace located at the top. The residential area located on the New Golden Mile coastal stretch in the Selwo area is ideal if you want to be able to walk to the sea and the beach, which is only 1300 m away. In addition, there is a newly opened restaurant and an international school within just 300 m of the residential area. This stylish apartment has a spacious living room with plenty of space for a sofa group and dining area adjacent to the modern open kitchen. The living room has a large panoramic window from floor to ceiling, which provides maximum light. From the living room you have direct access to the open and generous terrace, which has a sunny location with an orientation to the southeast and southwest. The apartment has 2 bedrooms, one of which has direct access to the terrace. The home is fully equipped with a modern open kitchen facing the living room, A/C for cooling and heating, motorized window blinds in the bedrooms and 2 stylish bathrooms with walk-in showers in sand-colored tiles. The apartment has energy-efficient solutions with insulated walls and solar panels on the roof for water heating. The residential area has lovely tropical gardens and 2 different pool areas. In the community there is a facility for Co-Working for those who want to work remotely, as well as a fully equipped gym with treadmills and spinning. In addition, a new community center with premises for social activities with an indoor pool/SPA facility and its own movie theater is being completed. This spacious apartment with 2 bedrooms has a construction area of approx. 100 m2 + terrace 35 m2, asking price EUR 449,000. The requested price includes own storage and own parking space under the building as well as furniture for the apartment. Perfect choice for those who prefer to move directly into a ready-to-move-in and modern furnished apartment without having to think about starting to decorate and waiting for it to be finished. In the immediate area, there is a newly opened local restaurant within only 300 m distance - in addition, there are several nice restaurants by the beach (1300 m) which are easily reached via a new footpath that leads under the coastal road to the sea. The residential area is located on the coastal stretch between the famous marina Puerto Banus in Marbella with an extensive range of restaurants, entertainment and exclusive shops (13 km) and the genuinely Spanish town of Estepona (7 km) with a cozy town center consisting of squares and narrow alleys. Closer by is also the small Spanish village of Cancelada (4 km) and the exclusive Laguna Beach with restaurants, beach club and small shops (4 km). Those interested in golf have the 9-hole course La Resina Golf & Country Club just 1400 m from the residential area - in addition, there are many good 18-hole courses to choose from such as Alferini and Flamingos Golf (included in the Villa Padierna Golf Courses) within approx. 5 km distance.

#### Furniture

Fully Furnished