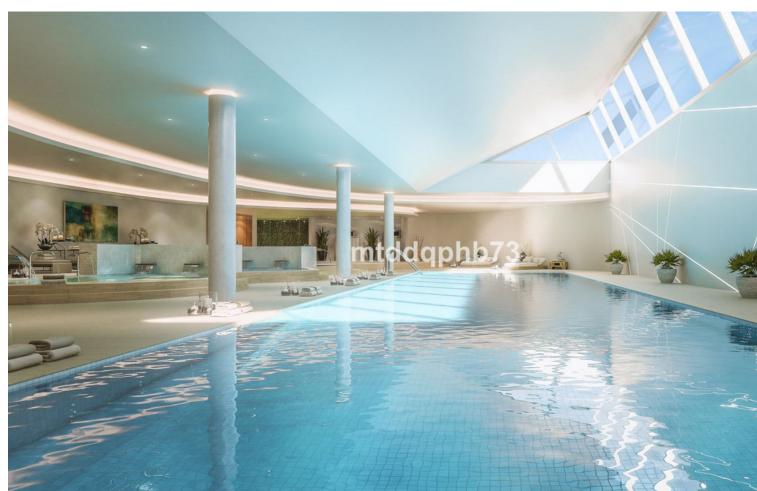

# Sales - Apartment - Estepona 449.00€

Estepona Apartment

Community: 2,760 EUR / year IBI: 475 EUR / year Rubbish: 115 EUR / year

2

2

100 m2

An excellent opportunity to buy a newly built, ready-to-move-in apartment in a modern style with a large open terrace located at the top. The residential area located on the New Golden Mile coastal stretch in the Selwo area is ideal if you want to be able to walk to the sea and the beach, which is only 1300 m away. In addition, there is a newly opened restaurant and an international school within just 300 m of the residential area. This stylish apartment has a spacious living room with plenty of space for a sofa group and dining area adjacent to the modern open kitchen. The living room has a large panoramic window from floor to ceiling, which provides maximum light. From the living room you have direct access to the open and generous terrace, which has a sunny location with an orientation to the southeast and southwest. The apartment has 2 bedrooms, one of which has direct access to the terrace. The home is fully equipped with a modern open kitchen facing the living room, A/C for cooling and heating, motorized window blinds in the bedrooms and 2 stylish bathrooms with walk-in showers in sand-colored tiles. The apartment has energy-efficient solutions with insulated walls and solar panels on the roof for water heating. The residential area has lovely tropical gardens and 2 different pool areas. In the community there is a facility for Co-Working for those who want to work remotely, as well as a fully equipped gym with treadmills and spinning. In addition, a new community center with premises for social activities with an indoor pool/SPA facility and its own movie theater is being completed. This spacious apartment with 2 bedrooms has a construction area of approx. 100 m2 + terrace 35 m2, asking price EUR 449,000. The requested price includes own storage and own parking space under the building as well as furniture for the apartment. Perfect choice for those who prefer to move directly into a ready-to-move-in and modern furnished apartment without having to think about starting to decorate and waiting for it to be finished. In the immediate area, there is a newly opened local restaurant within only 300 m distance - in addition, there are several nice restaurants by the beach (1300 m) which are easily reached via a new footpath that leads under the coastal road to the sea. The residential area is located on the coastal stretch between the famous marina Puerto Banus in Marbella with an extensive range of restaurants, entertainment and exclusive shops (13 km) and the genuinely Spanish town of Estepona (7 km) with a cozy town center consisting of squares and narrow alleys. Closer by is also the small Spanish village of Cancelada (4 km) and the exclusive Laguna Beach with restaurants, beach club and small shops (4 km). Those interested in golf have the 9-hole course La Resina Golf & Country Club just 1400 m from the residential area - in addition, there are many good 18-hole courses to choose from such as Alferini and Flamingos Golf (included in the Villa Padierna Golf Courses) within approx. 5 km distance.

# Condition

**Features** 

Lift

Excellent New Construction

Fitted Wardrobes

Near Transport Private Terrace Gym
Storage Room ✓ Utility Room Ensuite Bathroom

**Communal** 

✓ Indoor

Pool

Children`s Pool