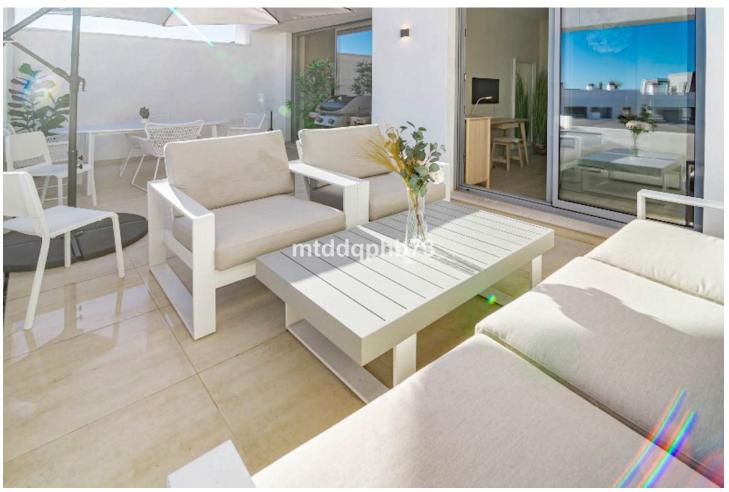

# Sales - Apartment - Estepona 449.00€

Estepona Apartment

Community: 2,760 EUR / year IBI: 475 EUR / year Rubbish: 115 EUR / year

2

2

100 m2

An excellent opportunity to buy a newly built, ready-to-move-in apartment in a modern style with a large open terrace located at the top. The residential area located on the New Golden Mile coastal stretch in the Selwo area is ideal if you want to be able to walk to the sea and the beach, which is only 1300 m away. In addition, there is a newly opened restaurant and an international school within just 300 m of the residential area. This stylish apartment has a spacious living room with plenty of space for a sofa group and dining area adjacent to the modern open kitchen. The living room has a large panoramic window from floor to ceiling, which provides maximum light. From the living room you have direct access to the open and generous terrace, which has a sunny location with an orientation to the southeast and southwest. The apartment has 2 bedrooms, one of which has direct access to the terrace. The home is fully equipped with a modern open kitchen facing the living room, A/C for cooling and heating, motorized window blinds in the bedrooms and 2 stylish bathrooms with walk-in showers in sand-colored tiles. The apartment has energy-efficient solutions with insulated walls and solar panels on the roof for water heating. The residential area has lovely tropical gardens and 2 different pool areas. In the community there is a facility for Co-Working for those who want to work remotely, as well as a fully equipped gym with treadmills and spinning. In addition, a new community center with premises for social activities with an indoor pool/SPA facility and its own movie theater is being completed. This spacious apartment with 2 bedrooms has a construction area of approx. 100 m2 + terrace 35 m2, asking price EUR 449,000. The requested price includes own storage and own parking space under the building as well as furniture for the apartment. Perfect choice for those who prefer to move directly into a ready-to-move-in and modern furnished apartment without having to think about starting to decorate and waiting for it to be finished. In the immediate area, there is a newly opened local restaurant within only 300 m distance - in addition, there are several nice restaurants by the beach (1300 m) which are easily reached via a new footpath that leads under the coastal road to the sea. The residential area is located on the coastal stretch between the famous marina Puerto Banus in Marbella with an extensive range of restaurants, entertainment and exclusive shops (13 km) and the genuinely Spanish town of Estepona (7 km) with a cozy town center consisting of squares and narrow alleys. Closer by is also the small Spanish village of Cancelada (4 km) and the exclusive Laguna Beach with restaurants, beach club and small shops (4 km). Those interested in golf have the 9-hole course La Resina Golf & Country Club just 1400 m from the residential area - in addition, there are many good 18-hole courses to choose from such as Alferini and Flamingos Golf (included in the Villa Padierna Golf Courses) within approx. 5 km distance.