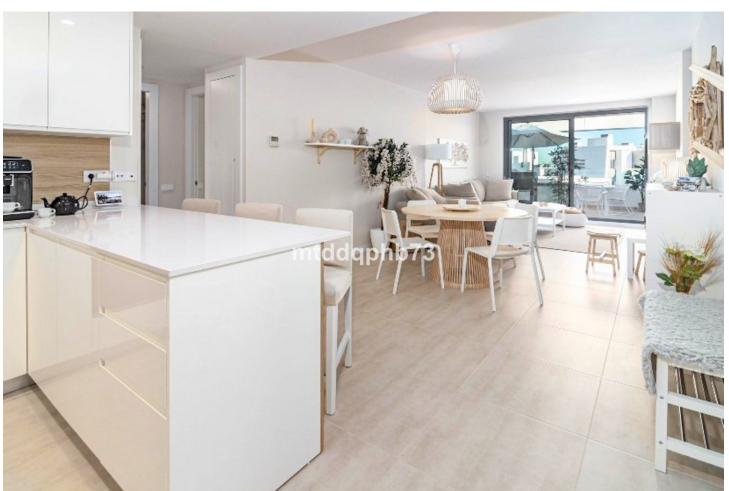

# Sales - Apartment - Estepona 449.00€

Estepona Apartment

Community: 2,760 EUR / year IBI: 475 EUR / year Rubbish: 115 EUR / year

2

2

100 m2

An excellent opportunity to buy a newly built, ready-to-move-in apartment in a modern style with a large open terrace located at the top. The residential area located on the New Golden Mile coastal stretch in the Selwo area is ideal if you want to be able to walk to the sea and the beach, which is only 1300 m away. In addition, there is a newly opened restaurant and an international school within just 300 m of the residential area. This stylish apartment has a spacious living room with plenty of space for a sofa group and dining area adjacent to the modern open kitchen. The living room has a large panoramic window from floor to ceiling, which provides maximum light. From the living room you have direct access to the open and generous terrace, which has a sunny location with an orientation to the southeast and southwest. The apartment has 2 bedrooms, one of which has direct access to the terrace. The home is fully equipped with a modern open kitchen facing the living room, A/C for cooling and heating, motorized window blinds in the bedrooms and 2 stylish bathrooms with walk-in showers in sand-colored tiles. The apartment has energy-efficient solutions with insulated walls and solar panels on the roof for water heating. The residential area has lovely tropical gardens and 2 different pool areas. In the community there is a facility for Co-Working for those who want to work remotely, as well as a fully equipped gym with treadmills and spinning. In addition, a new community center with premises for social activities with an indoor pool/SPA facility and its own movie theater is being completed. This spacious apartment with 2 bedrooms has a construction area of approx. 100 m2 + terrace 35 m2, asking price EUR 449,000. The requested price includes own storage and own parking space under the building as well as furniture for the apartment. Perfect choice for those who prefer to move directly into a ready-to-move-in and modern furnished apartment without having to think about starting to decorate and waiting for it to be finished. In the immediate area, there is a newly opened local restaurant within only 300 m distance - in addition, there are several nice restaurants by the beach (1300 m) which are easily reached via a new footpath that leads under the coastal road to the sea. The residential area is located on the coastal stretch between the famous marina Puerto Banus in Marbella with an extensive range of restaurants, entertainment and exclusive shops (13 km) and the genuinely Spanish town of Estepona (7 km) with a cozy town center consisting of squares and narrow alleys. Closer by is also the small Spanish village of Cancelada (4 km) and the exclusive Laguna Beach with restaurants, beach club and small shops (4 km). Those interested in golf have the 9-hole course La Resina Golf & Country Club just 1400 m from the residential area - in addition, there are many good 18-hole courses to choose from such as Alferini and Flamingos Golf (included in the Villa Padierna Golf Courses) within approx. 5 km distance.