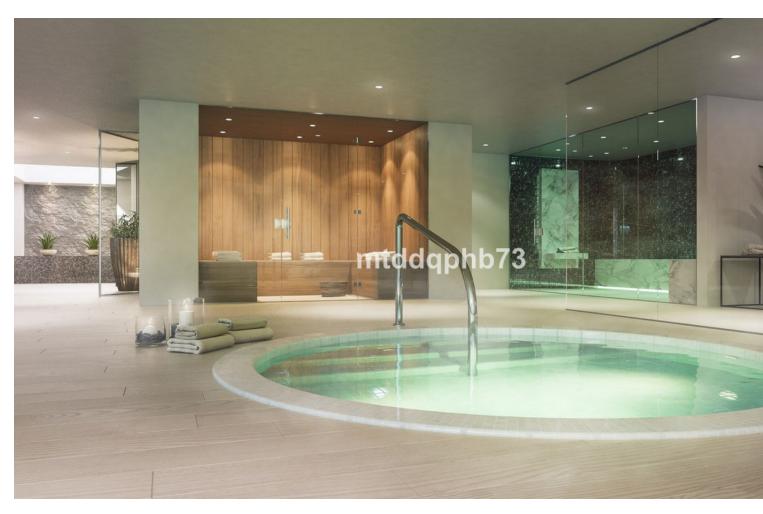

# Sales - Apartment - Estepona 449.00€

Estepona Apartment

Community: 2,760 EUR / year IBI: 475 EUR / year Rubbish: 115 EUR / year

2

2

100 m2

An excellent opportunity to buy a newly built, ready-to-move-in apartment in a modern style with a large open terrace located at the top. The residential area located on the New Golden Mile coastal stretch in the Selwo area is ideal if you want to be able to walk to the sea and the beach, which is only 1300 m away. In addition, there is a newly opened restaurant and an international school within just 300 m of the residential area. This stylish apartment has a spacious living room with plenty of space for a sofa group and dining area adjacent to the modern open kitchen. The living room has a large panoramic window from floor to ceiling, which provides maximum light. From the living room you have direct access to the open and generous terrace, which has a sunny location with an orientation to the southeast and southwest. The apartment has 2 bedrooms, one of which has direct access to the terrace. The home is fully equipped with a modern open kitchen facing the living room, A/C for cooling and heating, motorized window blinds in the bedrooms and 2 stylish bathrooms with walk-in showers in sand-colored tiles. The apartment has energy-efficient solutions with insulated walls and solar panels on the roof for water heating. The residential area has lovely tropical gardens and 2 different pool areas. In the community there is a facility for Co-Working for those who want to work remotely, as well as a fully equipped gym with treadmills and spinning. In addition, a new community center with premises for social activities with an indoor pool/SPA facility and its own movie theater is being completed. This spacious apartment with 2 bedrooms has a construction area of approx. 100 m2 + terrace 35 m2, asking price EUR 449,000. The requested price includes own storage and own parking space under the building as well as furniture for the apartment. Perfect choice for those who prefer to move directly into a ready-to-move-in and modern furnished apartment without having to think about starting to decorate and waiting for it to be finished. In the immediate area, there is a newly opened local restaurant within only 300 m distance - in addition, there are several nice restaurants by the beach (1300 m) which are easily reached via a new footpath that leads under the coastal road to the sea. The residential area is located on the coastal stretch between the famous marina Puerto Banus in Marbella with an extensive range of restaurants, entertainment and exclusive shops (13 km) and the genuinely Spanish town of Estepona (7 km) with a cozy town center consisting of squares and narrow alleys. Closer by is also the small Spanish village of Cancelada (4 km) and the exclusive Laguna Beach with restaurants, beach club and small shops (4 km). Those interested in golf have the 9-hole course La Resina Golf & Country Club just 1400 m from the residential area - in addition, there are many good 18-hole courses to choose from such as Alferini and Flamingos Golf (included in the Villa Padierna Golf Courses) within approx. 5 km distance.

# Condition

**Features** 

Lift

Excellent New Construction

Fitted Wardrobes

Near Transport Private Terrace Gym
Storage Room ✓ Utility Room Ensuite Bathroom

**Communal** 

✓ Indoor