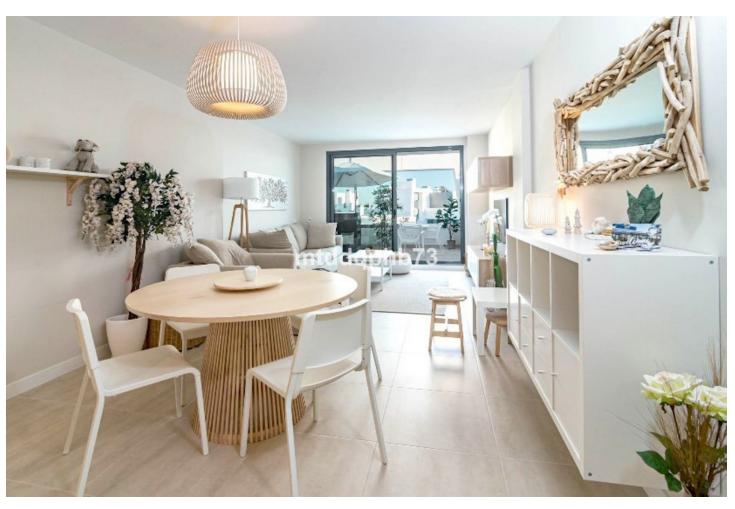

# Sales - Apartment - Estepona 449.00€

Estepona Apartment

Community: 2,760 EUR / year IBI: 475 EUR / year Rubbish: 115 EUR / year

2

2

100 m2

An excellent opportunity to buy a newly built, ready-to-move-in apartment in a modern style with a large open terrace located at the top. The residential area located on the New Golden Mile coastal stretch in the Selwo area is ideal if you want to be able to walk to the sea and the beach, which is only 1300 m away. In addition, there is a newly opened restaurant and an international school within just 300 m of the residential area. This stylish apartment has a spacious living room with plenty of space for a sofa group and dining area adjacent to the modern open kitchen. The living room has a large panoramic window from floor to ceiling, which provides maximum light. From the living room you have direct access to the open and generous terrace, which has a sunny location with an orientation to the southeast and southwest. The apartment has 2 bedrooms, one of which has direct access to the terrace. The home is fully equipped with a modern open kitchen facing the living room, A/C for cooling and heating, motorized window blinds in the bedrooms and 2 stylish bathrooms with walk-in showers in sand-colored tiles. The apartment has energy-efficient solutions with insulated walls and solar panels on the roof for water heating. The residential area has lovely tropical gardens and 2 different pool areas. In the community there is a facility for Co-Working for those who want to work remotely, as well as a fully equipped gym with treadmills and spinning. In addition, a new community center with premises for social activities with an indoor pool/SPA facility and its own movie theater is being completed. This spacious apartment with 2 bedrooms has a construction area of approx. 100 m2 + terrace 35 m2, asking price EUR 449,000. The requested price includes own storage and own parking space under the building as well as furniture for the apartment. Perfect choice for those who prefer to move directly into a ready-to-move-in and modern furnished apartment without having to think about starting to decorate and waiting for it to be finished. In the immediate area, there is a newly opened local restaurant within only 300 m distance - in addition, there are several nice restaurants by the beach (1300 m) which are easily reached via a new footpath that leads under the coastal road to the sea. The residential area is located on the coastal stretch between the famous marina Puerto Banus in Marbella with an extensive range of restaurants, entertainment and exclusive shops (13 km) and the genuinely Spanish town of Estepona (7 km) with a cozy town center consisting of squares and narrow alleys. Closer by is also the small Spanish village of Cancelada (4 km) and the exclusive Laguna Beach with restaurants, beach club and small shops (4 km). Those interested in golf have the 9-hole course La Resina Golf & Country Club just 1400 m from the residential area - in addition, there are many good 18-hole courses to choose from such as Alferini and Flamingos Golf (included in the Villa Padierna Golf Courses) within approx. 5 km distance.