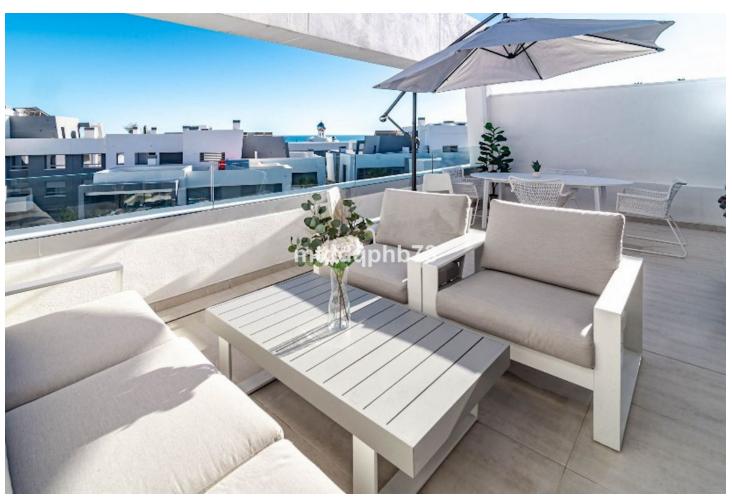

# Sales - Apartment - Estepona 449.00€

Estepona Apartment

Community: 2,760 EUR / year IBI: 475 EUR / year Rubbish: 115 EUR / year

2

2

100 m2

An excellent opportunity to buy a newly built, ready-to-move-in apartment in a modern style with a large open terrace located at the top. The residential area located on the New Golden Mile coastal stretch in the Selwo area is ideal if you want to be able to walk to the sea and the beach, which is only 1300 m away. In addition, there is a newly opened restaurant and an international school within just 300 m of the residential area. This stylish apartment has a spacious living room with plenty of space for a sofa group and dining area adjacent to the modern open kitchen. The living room has a large panoramic window from floor to ceiling, which provides maximum light. From the living room you have direct access to the open and generous terrace, which has a sunny location with an orientation to the southeast and southwest. The apartment has 2 bedrooms, one of which has direct access to the terrace. The home is fully equipped with a modern open kitchen facing the living room, A/C for cooling and heating, motorized window blinds in the bedrooms and 2 stylish bathrooms with walk-in showers in sand-colored tiles. The apartment has energy-efficient solutions with insulated walls and solar panels on the roof for water heating. The residential area has lovely tropical gardens and 2 different pool areas. In the community there is a facility for Co-Working for those who want to work remotely, as well as a fully equipped gym with treadmills and spinning. In addition, a new community center with premises for social activities with an indoor pool/SPA facility and its own movie theater is being completed. This spacious apartment with 2 bedrooms has a construction area of approx. 100 m2 + terrace 35 m2, asking price EUR 449,000. The requested price includes own storage and own parking space under the building as well as furniture for the apartment. Perfect choice for those who prefer to move directly into a ready-to-move-in and modern furnished apartment without having to think about starting to decorate and waiting for it to be finished. In the immediate area, there is a newly opened local restaurant within only 300 m distance - in addition, there are several nice restaurants by the beach (1300 m) which are easily reached via a new footpath that leads under the coastal road to the sea. The residential area is located on the coastal stretch between the famous marina Puerto Banus in Marbella with an extensive range of restaurants, entertainment and exclusive shops (13 km) and the genuinely Spanish town of Estepona (7 km) with a cozy town center consisting of squares and narrow alleys. Closer by is also the small Spanish village of Cancelada (4 km) and the exclusive Laguna Beach with restaurants, beach club and small shops (4 km). Those interested in golf have the 9-hole course La Resina Golf & Country Club just 1400 m from the residential area - in addition, there are many good 18-hole courses to choose from such as Alferini and Flamingos Golf (included in the Villa Padierna Golf Courses) within approx. 5 km distance.

# Views

| • | Sea    |
|---|--------|
| ~ | Garden |
| ~ | Pool   |

Orientation

**✓** South

South East

# Condition

**Features** 

Lift

Excellent New Construction

Fitted Wardrobes

Near Transport Private Terrace Gym
Storage Room ✓ Utility Room Ensuite Bathroom

**Communal** 

✓ Indoor