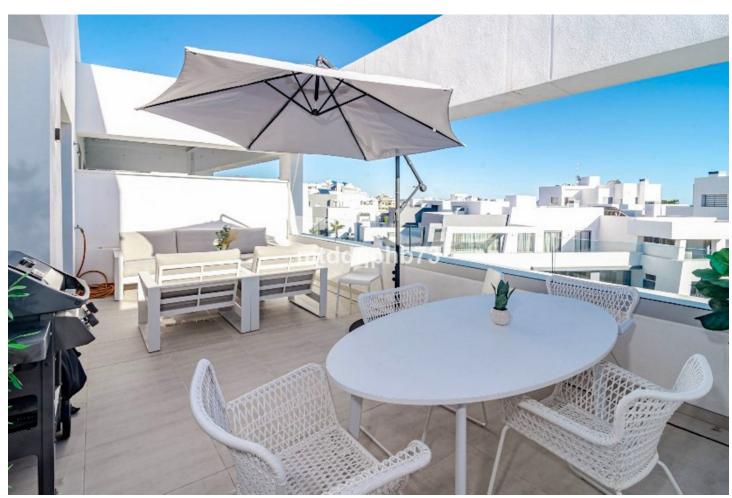

# Sales - Apartment - Estepona 449.00€

Estepona Apartment

Community: 2,760 EUR / year IBI: 475 EUR / year Rubbish: 115 EUR / year

2

2

100 m2

An excellent opportunity to buy a newly built, ready-to-move-in apartment in a modern style with a large open terrace located at the top. The residential area located on the New Golden Mile coastal stretch in the Selwo area is ideal if you want to be able to walk to the sea and the beach, which is only 1300 m away. In addition, there is a newly opened restaurant and an international school within just 300 m of the residential area. This stylish apartment has a spacious living room with plenty of space for a sofa group and dining area adjacent to the modern open kitchen. The living room has a large panoramic window from floor to ceiling, which provides maximum light. From the living room you have direct access to the open and generous terrace, which has a sunny location with an orientation to the southeast and southwest. The apartment has 2 bedrooms, one of which has direct access to the terrace. The home is fully equipped with a modern open kitchen facing the living room, A/C for cooling and heating, motorized window blinds in the bedrooms and 2 stylish bathrooms with walk-in showers in sand-colored tiles. The apartment has energy-efficient solutions with insulated walls and solar panels on the roof for water heating. The residential area has lovely tropical gardens and 2 different pool areas. In the community there is a facility for Co-Working for those who want to work remotely, as well as a fully equipped gym with treadmills and spinning. In addition, a new community center with premises for social activities with an indoor pool/SPA facility and its own movie theater is being completed. This spacious apartment with 2 bedrooms has a construction area of approx. 100 m2 + terrace 35 m2, asking price EUR 449,000. The requested price includes own storage and own parking space under the building as well as furniture for the apartment. Perfect choice for those who prefer to move directly into a ready-to-move-in and modern furnished apartment without having to think about starting to decorate and waiting for it to be finished. In the immediate area, there is a newly opened local restaurant within only 300 m distance - in addition, there are several nice restaurants by the beach (1300 m) which are easily reached via a new footpath that leads under the coastal road to the sea. The residential area is located on the coastal stretch between the famous marina Puerto Banus in Marbella with an extensive range of restaurants, entertainment and exclusive shops (13 km) and the genuinely Spanish town of Estepona (7 km) with a cozy town center consisting of squares and narrow alleys. Closer by is also the small Spanish village of Cancelada (4 km) and the exclusive Laguna Beach with restaurants, beach club and small shops (4 km). Those interested in golf have the 9-hole course La Resina Golf & Country Club just 1400 m from the residential area - in addition, there are many good 18-hole courses to choose from such as Alferini and Flamingos Golf (included in the Villa Padierna Golf Courses) within approx. 5 km distance.

# Condition

**Features** 

Lift

Excellent New Construction

Fitted Wardrobes

Near Transport Private Terrace Gym
Storage Room ✓ Utility Room Ensuite Bathroom

**Communal** 

✓ Indoor