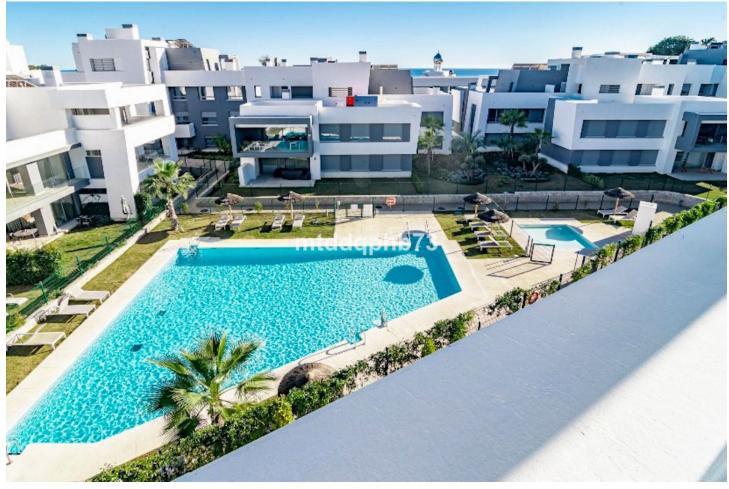

# Sales - Apartment - Estepona 449.00€

Estepona Apartment

Community: 2,760 EUR / year IBI: 475 EUR / year Rubbish: 115 EUR / year

2

2

100 m2

An excellent opportunity to buy a newly built, ready-to-move-in apartment in a modern style with a large open terrace located at the top. The residential area located on the New Golden Mile coastal stretch in the Selwo area is ideal if you want to be able to walk to the sea and the beach, which is only 1300 m away. In addition, there is a newly opened restaurant and an international school within just 300 m of the residential area. This stylish apartment has a spacious living room with plenty of space for a sofa group and dining area adjacent to the modern open kitchen. The living room has a large panoramic window from floor to ceiling, which provides maximum light. From the living room you have direct access to the open and generous terrace, which has a sunny location with an orientation to the southeast and southwest. The apartment has 2 bedrooms, one of which has direct access to the terrace. The home is fully equipped with a modern open kitchen facing the living room, A/C for cooling and heating, motorized window blinds in the bedrooms and 2 stylish bathrooms with walk-in showers in sand-colored tiles. The apartment has energy-efficient solutions with insulated walls and solar panels on the roof for water heating. The residential area has lovely tropical gardens and 2 different pool areas. In the community there is a facility for Co-Working for those who want to work remotely, as well as a fully equipped gym with treadmills and spinning. In addition, a new community center with premises for social activities with an indoor pool/SPA facility and its own movie theater is being completed. This spacious apartment with 2 bedrooms has a construction area of approx. 100 m2 + terrace 35 m2, asking price EUR 449,000. The requested price includes own storage and own parking space under the building as well as furniture for the apartment. Perfect choice for those who prefer to move directly into a ready-to-move-in and modern furnished apartment without having to think about starting to decorate and waiting for it to be finished. In the immediate area, there is a newly opened local restaurant within only 300 m distance - in addition, there are several nice restaurants by the beach (1300 m) which are easily reached via a new footpath that leads under the coastal road to the sea. The residential area is located on the coastal stretch between the famous marina Puerto Banus in Marbella with an extensive range of restaurants, entertainment and exclusive shops (13 km) and the genuinely Spanish town of Estepona (7 km) with a cozy town center consisting of squares and narrow alleys. Closer by is also the small Spanish village of Cancelada (4 km) and the exclusive Laguna Beach with restaurants, beach club and small shops (4 km). Those interested in golf have the 9-hole course La Resina Golf & Country Club just 1400 m from the residential area - in addition, there are many good 18-hole courses to choose from such as Alferini and Flamingos Golf (included in the Villa Padierna Golf Courses) within approx. 5 km distance.

Pool

Children`s Pool