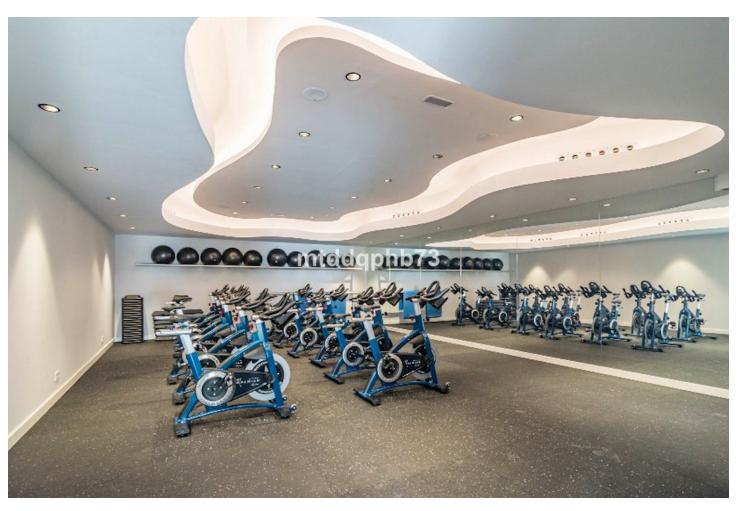

# Sales - Apartment - Estepona 449.00€

Estepona Apartment

Community: 2,760 EUR / year IBI: 475 EUR / year Rubbish: 115 EUR / year

2

2

100 m2

An excellent opportunity to buy a newly built, ready-to-move-in apartment in a modern style with a large open terrace located at the top. The residential area located on the New Golden Mile coastal stretch in the Selwo area is ideal if you want to be able to walk to the sea and the beach, which is only 1300 m away. In addition, there is a newly opened restaurant and an international school within just 300 m of the residential area. This stylish apartment has a spacious living room with plenty of space for a sofa group and dining area adjacent to the modern open kitchen. The living room has a large panoramic window from floor to ceiling, which provides maximum light. From the living room you have direct access to the open and generous terrace, which has a sunny location with an orientation to the southeast and southwest. The apartment has 2 bedrooms, one of which has direct access to the terrace. The home is fully equipped with a modern open kitchen facing the living room, A/C for cooling and heating, motorized window blinds in the bedrooms and 2 stylish bathrooms with walk-in showers in sand-colored tiles. The apartment has energy-efficient solutions with insulated walls and solar panels on the roof for water heating. The residential area has lovely tropical gardens and 2 different pool areas. In the community there is a facility for Co-Working for those who want to work remotely, as well as a fully equipped gym with treadmills and spinning. In addition, a new community center with premises for social activities with an indoor pool/SPA facility and its own movie theater is being completed. This spacious apartment with 2 bedrooms has a construction area of approx. 100 m2 + terrace 35 m2, asking price EUR 449,000. The requested price includes own storage and own parking space under the building as well as furniture for the apartment. Perfect choice for those who prefer to move directly into a ready-to-move-in and modern furnished apartment without having to think about starting to decorate and waiting for it to be finished. In the immediate area, there is a newly opened local restaurant within only 300 m distance - in addition, there are several nice restaurants by the beach (1300 m) which are easily reached via a new footpath that leads under the coastal road to the sea. The residential area is located on the coastal stretch between the famous marina Puerto Banus in Marbella with an extensive range of restaurants, entertainment and exclusive shops (13 km) and the genuinely Spanish town of Estepona (7 km) with a cozy town center consisting of squares and narrow alleys. Closer by is also the small Spanish village of Cancelada (4 km) and the exclusive Laguna Beach with restaurants, beach club and small shops (4 km). Those interested in golf have the 9-hole course La Resina Golf & Country Club just 1400 m from the residential area - in addition, there are many good 18-hole courses to choose from such as Alferini and Flamingos Golf (included in the Villa Padierna Golf Courses) within approx. 5 km distance.

# Condition

**Features** 

Lift

Excellent New Construction

Fitted Wardrobes

Near Transport Private Terrace Gym
Storage Room ✓ Utility Room Ensuite Bathroom

**Communal** 

✓ Indoor