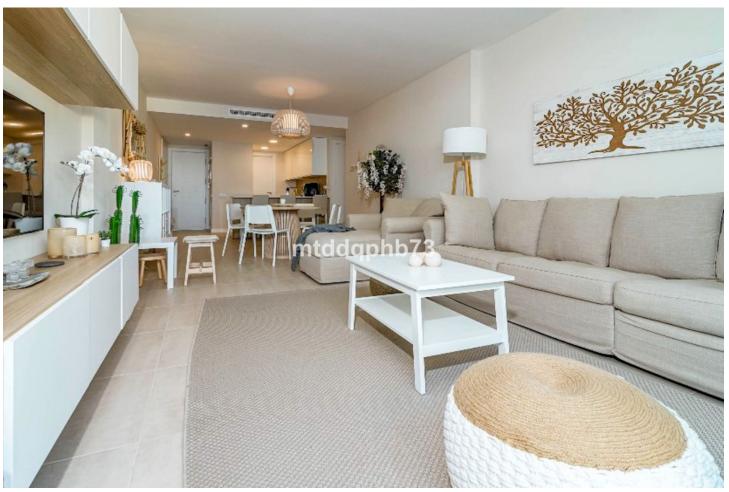

# Sales - Apartment - Estepona 449.00€

Estepona Apartment

Community: 2,760 EUR / year IBI: 475 EUR / year Rubbish: 115 EUR / year

2

2

100 m2

An excellent opportunity to buy a newly built, ready-to-move-in apartment in a modern style with a large open terrace located at the top. The residential area located on the New Golden Mile coastal stretch in the Selwo area is ideal if you want to be able to walk to the sea and the beach, which is only 1300 m away. In addition, there is a newly opened restaurant and an international school within just 300 m of the residential area. This stylish apartment has a spacious living room with plenty of space for a sofa group and dining area adjacent to the modern open kitchen. The living room has a large panoramic window from floor to ceiling, which provides maximum light. From the living room you have direct access to the open and generous terrace, which has a sunny location with an orientation to the southeast and southwest. The apartment has 2 bedrooms, one of which has direct access to the terrace. The home is fully equipped with a modern open kitchen facing the living room, A/C for cooling and heating, motorized window blinds in the bedrooms and 2 stylish bathrooms with walk-in showers in sand-colored tiles. The apartment has energy-efficient solutions with insulated walls and solar panels on the roof for water heating. The residential area has lovely tropical gardens and 2 different pool areas. In the community there is a facility for Co-Working for those who want to work remotely, as well as a fully equipped gym with treadmills and spinning. In addition, a new community center with premises for social activities with an indoor pool/SPA facility and its own movie theater is being completed. This spacious apartment with 2 bedrooms has a construction area of approx. 100 m2 + terrace 35 m2, asking price EUR 449,000. The requested price includes own storage and own parking space under the building as well as furniture for the apartment. Perfect choice for those who prefer to move directly into a ready-to-move-in and modern furnished apartment without having to think about starting to decorate and waiting for it to be finished. In the immediate area, there is a newly opened local restaurant within only 300 m distance - in addition, there are several nice restaurants by the beach (1300 m) which are easily reached via a new footpath that leads under the coastal road to the sea. The residential area is located on the coastal stretch between the famous marina Puerto Banus in Marbella with an extensive range of restaurants, entertainment and exclusive shops (13 km) and the genuinely Spanish town of Estepona (7 km) with a cozy town center consisting of squares and narrow alleys. Closer by is also the small Spanish village of Cancelada (4 km) and the exclusive Laguna Beach with restaurants, beach club and small shops (4 km). Those interested in golf have the 9-hole course La Resina Golf & Country Club just 1400 m from the residential area - in addition, there are many good 18-hole courses to choose from such as Alferini and Flamingos Golf (included in the Villa Padierna Golf Courses) within approx. 5 km distance.