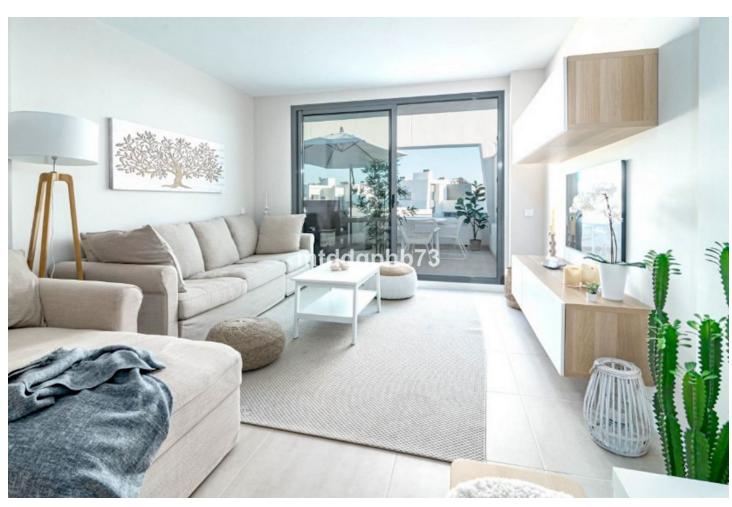

# Sales - Apartment - Estepona 449.00€

Estepona Apartment

Community: 2,760 EUR / year IBI: 475 EUR / year Rubbish: 115 EUR / year

2

2

100 m2

An excellent opportunity to buy a newly built, ready-to-move-in apartment in a modern style with a large open terrace located at the top. The residential area located on the New Golden Mile coastal stretch in the Selwo area is ideal if you want to be able to walk to the sea and the beach, which is only 1300 m away. In addition, there is a newly opened restaurant and an international school within just 300 m of the residential area. This stylish apartment has a spacious living room with plenty of space for a sofa group and dining area adjacent to the modern open kitchen. The living room has a large panoramic window from floor to ceiling, which provides maximum light. From the living room you have direct access to the open and generous terrace, which has a sunny location with an orientation to the southeast and southwest. The apartment has 2 bedrooms, one of which has direct access to the terrace. The home is fully equipped with a modern open kitchen facing the living room, A/C for cooling and heating, motorized window blinds in the bedrooms and 2 stylish bathrooms with walk-in showers in sand-colored tiles. The apartment has energy-efficient solutions with insulated walls and solar panels on the roof for water heating. The residential area has lovely tropical gardens and 2 different pool areas. In the community there is a facility for Co-Working for those who want to work remotely, as well as a fully equipped gym with treadmills and spinning. In addition, a new community center with premises for social activities with an indoor pool/SPA facility and its own movie theater is being completed. This spacious apartment with 2 bedrooms has a construction area of approx. 100 m2 + terrace 35 m2, asking price EUR 449,000. The requested price includes own storage and own parking space under the building as well as furniture for the apartment. Perfect choice for those who prefer to move directly into a ready-to-move-in and modern furnished apartment without having to think about starting to decorate and waiting for it to be finished. In the immediate area, there is a newly opened local restaurant within only 300 m distance - in addition, there are several nice restaurants by the beach (1300 m) which are easily reached via a new footpath that leads under the coastal road to the sea. The residential area is located on the coastal stretch between the famous marina Puerto Banus in Marbella with an extensive range of restaurants, entertainment and exclusive shops (13 km) and the genuinely Spanish town of Estepona (7 km) with a cozy town center consisting of squares and narrow alleys. Closer by is also the small Spanish village of Cancelada (4 km) and the exclusive Laguna Beach with restaurants, beach club and small shops (4 km). Those interested in golf have the 9-hole course La Resina Golf & Country Club just 1400 m from the residential area - in addition, there are many good 18-hole courses to choose from such as Alferini and Flamingos Golf (included in the Villa Padierna Golf Courses) within approx. 5 km distance.