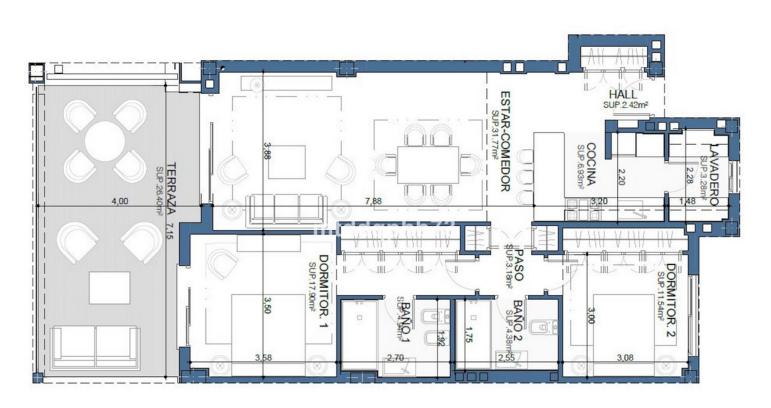

# Sales - Apartment - Estepona 449.00€

Estepona Apartment

Community: 2,760 EUR / year IBI: 475 EUR / year Rubbish: 115 EUR / year

2

2

100 m2

An excellent opportunity to buy a newly built, ready-to-move-in apartment in a modern style with a large open terrace located at the top. The residential area located on the New Golden Mile coastal stretch in the Selwo area is ideal if you want to be able to walk to the sea and the beach, which is only 1300 m away. In addition, there is a newly opened restaurant and an international school within just 300 m of the residential area. This stylish apartment has a spacious living room with plenty of space for a sofa group and dining area adjacent to the modern open kitchen. The living room has a large panoramic window from floor to ceiling, which provides maximum light. From the living room you have direct access to the open and generous terrace, which has a sunny location with an orientation to the southeast and southwest. The apartment has 2 bedrooms, one of which has direct access to the terrace. The home is fully equipped with a modern open kitchen facing the living room, A/C for cooling and heating, motorized window blinds in the bedrooms and 2 stylish bathrooms with walk-in showers in sand-colored tiles. The apartment has energy-efficient solutions with insulated walls and solar panels on the roof for water heating. The residential area has lovely tropical gardens and 2 different pool areas. In the community there is a facility for Co-Working for those who want to work remotely, as well as a fully equipped gym with treadmills and spinning. In addition, a new community center with premises for social activities with an indoor pool/SPA facility and its own movie theater is being completed. This spacious apartment with 2 bedrooms has a construction area of approx. 100 m2 + terrace 35 m2, asking price EUR 449,000. The requested price includes own storage and own parking space under the building as well as furniture for the apartment. Perfect choice for those who prefer to move directly into a ready-to-move-in and modern furnished apartment without having to think about starting to decorate and waiting for it to be finished. In the immediate area, there is a newly opened local restaurant within only 300 m distance - in addition, there are several nice restaurants by the beach (1300 m) which are easily reached via a new footpath that leads under the coastal road to the sea. The residential area is located on the coastal stretch between the famous marina Puerto Banus in Marbella with an extensive range of restaurants, entertainment and exclusive shops (13 km) and the genuinely Spanish town of Estepona (7 km) with a cozy town center consisting of squares and narrow alleys. Closer by is also the small Spanish village of Cancelada (4 km) and the exclusive Laguna Beach with restaurants, beach club and small shops (4 km). Those interested in golf have the 9-hole course La Resina Golf & Country Club just 1400 m from the residential area - in addition, there are many good 18-hole courses to choose from such as Alferini and Flamingos Golf (included in the Villa Padierna Golf Courses) within approx. 5 km distance.