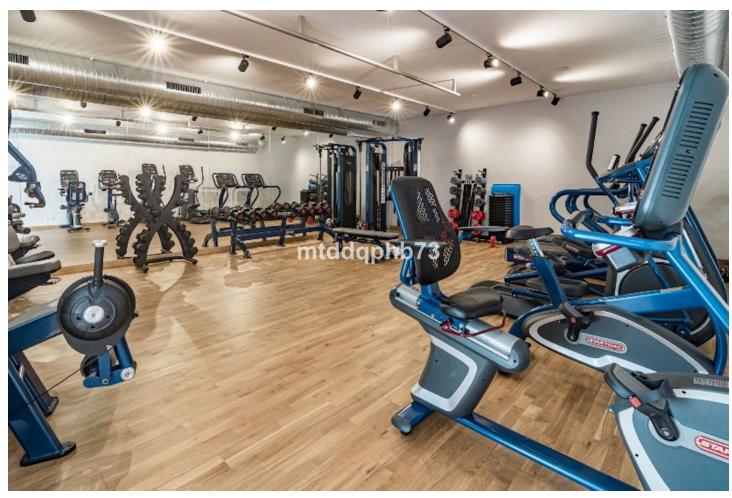

# Sales - Apartment - Estepona 449.00€

Estepona Apartment

Community: 2,760 EUR / year IBI: 475 EUR / year Rubbish: 115 EUR / year

2

2

100 m2

An excellent opportunity to buy a newly built, ready-to-move-in apartment in a modern style with a large open terrace located at the top. The residential area located on the New Golden Mile coastal stretch in the Selwo area is ideal if you want to be able to walk to the sea and the beach, which is only 1300 m away. In addition, there is a newly opened restaurant and an international school within just 300 m of the residential area. This stylish apartment has a spacious living room with plenty of space for a sofa group and dining area adjacent to the modern open kitchen. The living room has a large panoramic window from floor to ceiling, which provides maximum light. From the living room you have direct access to the open and generous terrace, which has a sunny location with an orientation to the southeast and southwest. The apartment has 2 bedrooms, one of which has direct access to the terrace. The home is fully equipped with a modern open kitchen facing the living room, A/C for cooling and heating, motorized window blinds in the bedrooms and 2 stylish bathrooms with walk-in showers in sand-colored tiles. The apartment has energy-efficient solutions with insulated walls and solar panels on the roof for water heating. The residential area has lovely tropical gardens and 2 different pool areas. In the community there is a facility for Co-Working for those who want to work remotely, as well as a fully equipped gym with treadmills and spinning. In addition, a new community center with premises for social activities with an indoor pool/SPA facility and its own movie theater is being completed. This spacious apartment with 2 bedrooms has a construction area of approx. 100 m2 + terrace 35 m2, asking price EUR 449,000. The requested price includes own storage and own parking space under the building as well as furniture for the apartment. Perfect choice for those who prefer to move directly into a ready-to-move-in and modern furnished apartment without having to think about starting to decorate and waiting for it to be finished. In the immediate area, there is a newly opened local restaurant within only 300 m distance - in addition, there are several nice restaurants by the beach (1300 m) which are easily reached via a new footpath that leads under the coastal road to the sea. The residential area is located on the coastal stretch between the famous marina Puerto Banus in Marbella with an extensive range of restaurants, entertainment and exclusive shops (13 km) and the genuinely Spanish town of Estepona (7 km) with a cozy town center consisting of squares and narrow alleys. Closer by is also the small Spanish village of Cancelada (4 km) and the exclusive Laguna Beach with restaurants, beach club and small shops (4 km). Those interested in golf have the 9-hole course La Resina Golf & Country Club just 1400 m from the residential area - in addition, there are many good 18-hole courses to choose from such as Alferini and Flamingos Golf (included in the Villa Padierna Golf Courses) within approx. 5 km distance.

# Condition

**Features** 

Lift

Excellent New Construction

Fitted Wardrobes

Near Transport Private Terrace Gym
Storage Room ✓ Utility Room Ensuite Bathroom

**Communal** 

✓ Indoor