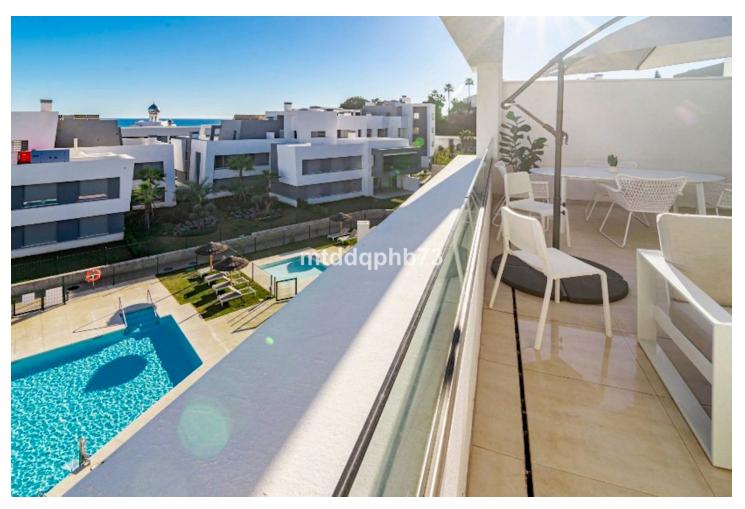

# Sales - Apartment - Estepona 449.00€

Estepona Apartment

Community: 2,760 EUR / year IBI: 475 EUR / year Rubbish: 115 EUR / year

2

2

100 m2

An excellent opportunity to buy a newly built, ready-to-move-in apartment in a modern style with a large open terrace located at the top. The residential area located on the New Golden Mile coastal stretch in the Selwo area is ideal if you want to be able to walk to the sea and the beach, which is only 1300 m away. In addition, there is a newly opened restaurant and an international school within just 300 m of the residential area. This stylish apartment has a spacious living room with plenty of space for a sofa group and dining area adjacent to the modern open kitchen. The living room has a large panoramic window from floor to ceiling, which provides maximum light. From the living room you have direct access to the open and generous terrace, which has a sunny location with an orientation to the southeast and southwest. The apartment has 2 bedrooms, one of which has direct access to the terrace. The home is fully equipped with a modern open kitchen facing the living room, A/C for cooling and heating, motorized window blinds in the bedrooms and 2 stylish bathrooms with walk-in showers in sand-colored tiles. The apartment has energy-efficient solutions with insulated walls and solar panels on the roof for water heating. The residential area has lovely tropical gardens and 2 different pool areas. In the community there is a facility for Co-Working for those who want to work remotely, as well as a fully equipped gym with treadmills and spinning. In addition, a new community center with premises for social activities with an indoor pool/SPA facility and its own movie theater is being completed. This spacious apartment with 2 bedrooms has a construction area of approx. 100 m2 + terrace 35 m2, asking price EUR 449,000. The requested price includes own storage and own parking space under the building as well as furniture for the apartment. Perfect choice for those who prefer to move directly into a ready-to-move-in and modern furnished apartment without having to think about starting to decorate and waiting for it to be finished. In the immediate area, there is a newly opened local restaurant within only 300 m distance - in addition, there are several nice restaurants by the beach (1300 m) which are easily reached via a new footpath that leads under the coastal road to the sea. The residential area is located on the coastal stretch between the famous marina Puerto Banus in Marbella with an extensive range of restaurants, entertainment and exclusive shops (13 km) and the genuinely Spanish town of Estepona (7 km) with a cozy town center consisting of squares and narrow alleys. Closer by is also the small Spanish village of Cancelada (4 km) and the exclusive Laguna Beach with restaurants, beach club and small shops (4 km). Those interested in golf have the 9-hole course La Resina Golf & Country Club just 1400 m from the residential area - in addition, there are many good 18-hole courses to choose from such as Alferini and Flamingos Golf (included in the Villa Padierna Golf Courses) within approx. 5 km distance.

# Views

| • | Sea    |
|---|--------|
| ~ | Garden |
| ~ | Pool   |

Orientation

**✓** South

South East

Pool

Children`s Pool