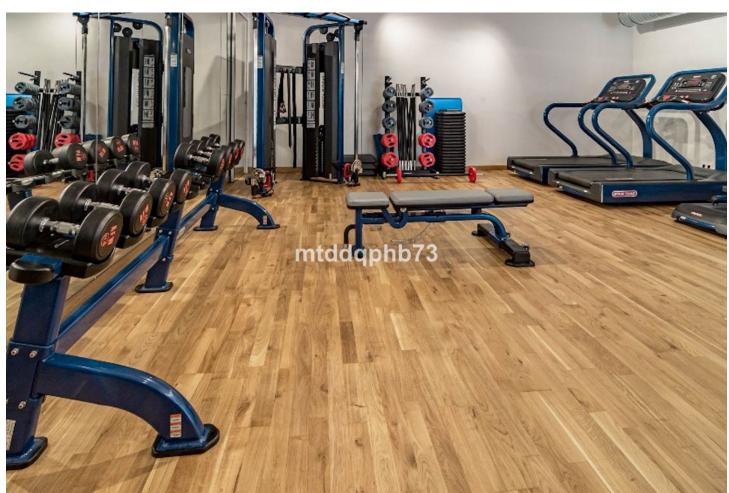

# Sales - Apartment - Estepona 449.00€

Estepona Apartment

Community: 2,760 EUR / year IBI: 475 EUR / year Rubbish: 115 EUR / year

2

2

100 m2

An excellent opportunity to buy a newly built, ready-to-move-in apartment in a modern style with a large open terrace located at the top. The residential area located on the New Golden Mile coastal stretch in the Selwo area is ideal if you want to be able to walk to the sea and the beach, which is only 1300 m away. In addition, there is a newly opened restaurant and an international school within just 300 m of the residential area. This stylish apartment has a spacious living room with plenty of space for a sofa group and dining area adjacent to the modern open kitchen. The living room has a large panoramic window from floor to ceiling, which provides maximum light. From the living room you have direct access to the open and generous terrace, which has a sunny location with an orientation to the southeast and southwest. The apartment has 2 bedrooms, one of which has direct access to the terrace. The home is fully equipped with a modern open kitchen facing the living room, A/C for cooling and heating, motorized window blinds in the bedrooms and 2 stylish bathrooms with walk-in showers in sand-colored tiles. The apartment has energy-efficient solutions with insulated walls and solar panels on the roof for water heating. The residential area has lovely tropical gardens and 2 different pool areas. In the community there is a facility for Co-Working for those who want to work remotely, as well as a fully equipped gym with treadmills and spinning. In addition, a new community center with premises for social activities with an indoor pool/SPA facility and its own movie theater is being completed. This spacious apartment with 2 bedrooms has a construction area of approx. 100 m2 + terrace 35 m2, asking price EUR 449,000. The requested price includes own storage and own parking space under the building as well as furniture for the apartment. Perfect choice for those who prefer to move directly into a ready-to-move-in and modern furnished apartment without having to think about starting to decorate and waiting for it to be finished. In the immediate area, there is a newly opened local restaurant within only 300 m distance - in addition, there are several nice restaurants by the beach (1300 m) which are easily reached via a new footpath that leads under the coastal road to the sea. The residential area is located on the coastal stretch between the famous marina Puerto Banus in Marbella with an extensive range of restaurants, entertainment and exclusive shops (13 km) and the genuinely Spanish town of Estepona (7 km) with a cozy town center consisting of squares and narrow alleys. Closer by is also the small Spanish village of Cancelada (4 km) and the exclusive Laguna Beach with restaurants, beach club and small shops (4 km). Those interested in golf have the 9-hole course La Resina Golf & Country Club just 1400 m from the residential area - in addition, there are many good 18-hole courses to choose from such as Alferini and Flamingos Golf (included in the Villa Padierna Golf Courses) within approx. 5 km distance.

# Condition

**Features** 

Lift

Excellent New Construction

Fitted Wardrobes

Near Transport Private Terrace Gym
Storage Room ✓ Utility Room Ensuite Bathroom

**Communal** 

✓ Indoor