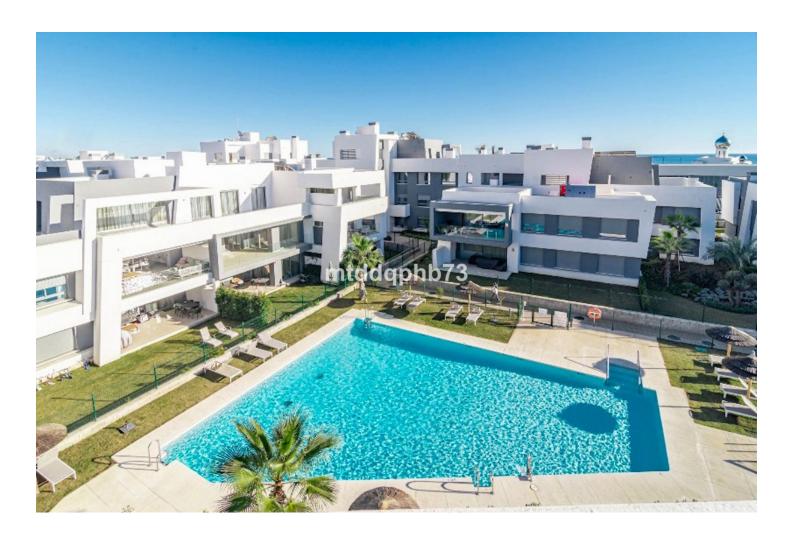

# Sales - Apartment - Estepona 449.00€

Estepona Apartment

Community: 2,760 EUR / year IBI: 475 EUR / year Rubbish: 115 EUR / year

2

2

100 m2

An excellent opportunity to buy a newly built, ready-to-move-in apartment in a modern style with a large open terrace located at the top. The residential area located on the New Golden Mile coastal stretch in the Selwo area is ideal if you want to be able to walk to the sea and the beach, which is only 1300 m away. In addition, there is a newly opened restaurant and an international school within just 300 m of the residential area. This stylish apartment has a spacious living room with plenty of space for a sofa group and dining area adjacent to the modern open kitchen. The living room has a large panoramic window from floor to ceiling, which provides maximum light. From the living room you have direct access to the open and generous terrace, which has a sunny location with an orientation to the southeast and southwest. The apartment has 2 bedrooms, one of which has direct access to the terrace. The home is fully equipped with a modern open kitchen facing the living room, A/C for cooling and heating, motorized window blinds in the bedrooms and 2 stylish bathrooms with walk-in showers in sand-colored tiles. The apartment has energy-efficient solutions with insulated walls and solar panels on the roof for water heating. The residential area has lovely tropical gardens and 2 different pool areas. In the community there is a facility for Co-Working for those who want to work remotely, as well as a fully equipped gym with treadmills and spinning. In addition, a new community center with premises for social activities with an indoor pool/SPA facility and its own movie theater is being completed. This spacious apartment with 2 bedrooms has a construction area of approx. 100 m2 + terrace 35 m2, asking price EUR 449,000. The requested price includes own storage and own parking space under the building as well as furniture for the apartment. Perfect choice for those who prefer to move directly into a ready-to-move-in and modern furnished apartment without having to think about starting to decorate and waiting for it to be finished. In the immediate area, there is a newly opened local restaurant within only 300 m distance - in addition, there are several nice restaurants by the beach (1300 m) which are easily reached via a new footpath that leads under the coastal road to the sea. The residential area is located on the coastal stretch between the famous marina Puerto Banus in Marbella with an extensive range of restaurants, entertainment and exclusive shops (13 km) and the genuinely Spanish town of Estepona (7 km) with a cozy town center consisting of squares and narrow alleys. Closer by is also the small Spanish village of Cancelada (4 km) and the exclusive Laguna Beach with restaurants, beach club and small shops (4 km). Those interested in golf have the 9-hole course La Resina Golf & Country Club just 1400 m from the residential area - in addition, there are many good 18-hole courses to choose from such as Alferini and Flamingos Golf (included in the Villa Padierna Golf Courses) within approx. 5 km distance.

# Views

| • | Sea    |
|---|--------|
| ~ | Garden |
| ~ | Pool   |

Orientation

**✓** South

South East

Pool

Children`s Pool

# Communal

| Category |         |  |
|----------|---------|--|
| Luxury   |         |  |
| Resale   |         |  |
| Conten   | nporary |  |