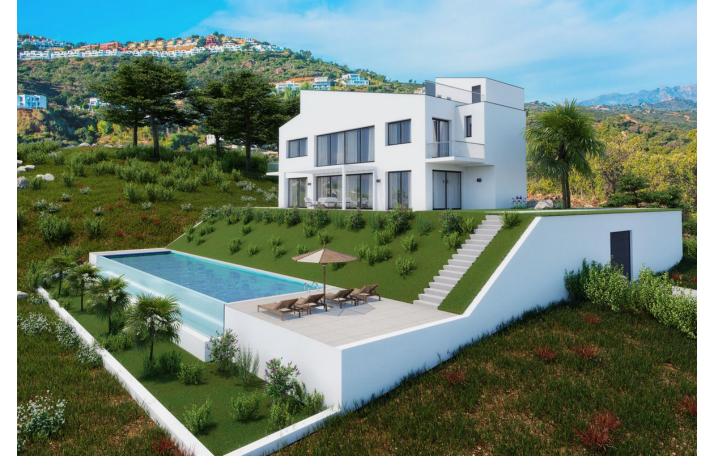

## Sales - House - La Mairena **5.000.000€**

Discover an extraordinary opportunity to own a piece of paradise in the prestigious La Mairena area. This off-plan mansion, set on a sprawling 50,000 square meter plot, promises an unparalleled living experience with 1,000 square meters of sophisticated, contemporary design. Enjoy breathtaking, unobstructed views of the surrounding mountains, valleys, and the distant Mediterranean Sea from every angle of this magnificent property. With 1,000 square meters of built space, this mansion offers ample room for luxurious living, featuring expansive interiors designed to the highest standards. The property is conveniently located with straightforward access, ensuring your private retreat is both secluded and easily reachable. This property is available in two flexible purchasing options. You can secure the prime plot with a building license for []3,000,000, allowing you to create your dream home. Alternatively, opt for the completed, fully finished mansion represents a unique investment opportunity in one of the most sought-after locations. Whether you choose to develop the property according to your vision or move into a finished masterpiece, this estate offers exceptional value and exclusivity. Seize this rare chance to own an off-plan mansion in La Mairena, complete with panoramic views, easy access, and luxurious living spaces. Contact us today to learn more about this exclusive opportunity and to arrange a viewing.