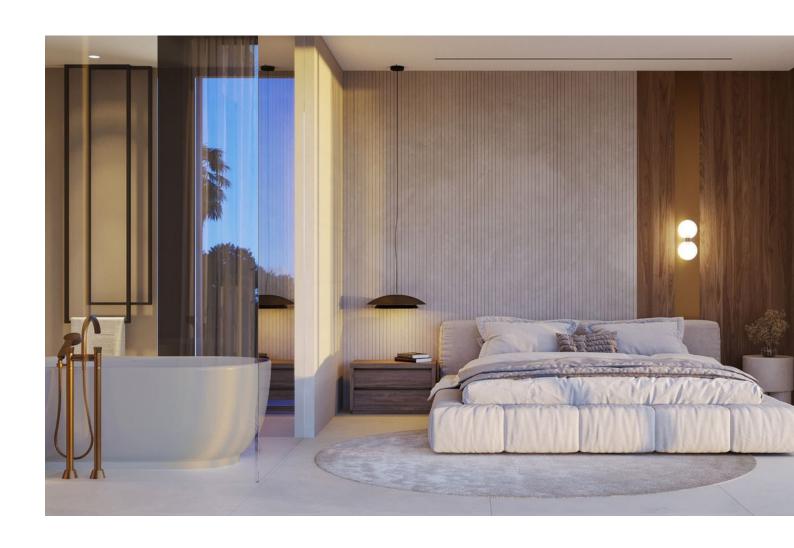

## Sales - House - Elviria 4.250.00€

Elviria House

4

4

567 m2

1107 m2

This villa set on a 1.107 square meter plot, this 4-level contemporary designer villa in the natural hill environment of Elviria radiates modern architectural excellence. It has a privileged viewpoint location with panoramic views to the sea and surrounding nature. This villa has a total of 667 square meters build, it benefits from a lift, energy-efficient building style and all materials used are premium. Once you enter Villa Joya, you will notice the beautiful architecture and a green oasis. You will discover a big outdoorlounging area that will welcome you and your guests on the rooftop, a perfect place to enjoy amazing sea and nature views in your jacuzzi. A gated parking space in front of the villa provides space for 3 cars, and a charging point for electric cars is pre-installed. An elevator gives you access to all 4 levels of the villa.