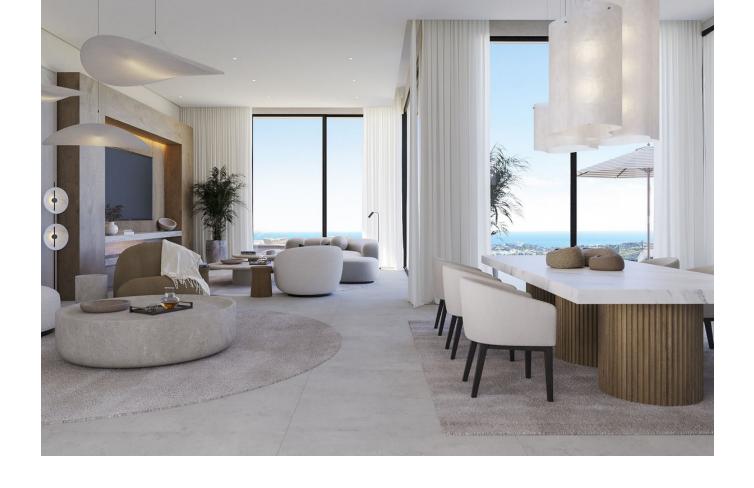

## Sales - House - Elviria 4.250.00€

Elviria House

4

4

567 m2

1107 m2

This villa set on a 1.107 square meter plot, this 4-level contemporary designer villa in the natural hill environment of Elviria radiates modern architectural excellence. It has a privileged viewpoint location with panoramic views to the sea and surrounding nature. This villa has a total of 667 square meters build, it benefits from a lift, energy-efficient building style and all materials used are premium. Once you enter Villa Joya, you will notice the beautiful architecture and a green oasis. You will discover a big outdoorlounging area that will welcome you and your guests on the rooftop, a perfect place to enjoy amazing sea and nature views in your jacuzzi. A gated parking space in front of the villa provides space for 3 cars, and a charging point for electric cars is pre-installed. An elevator gives you access to all 4 levels of the villa.