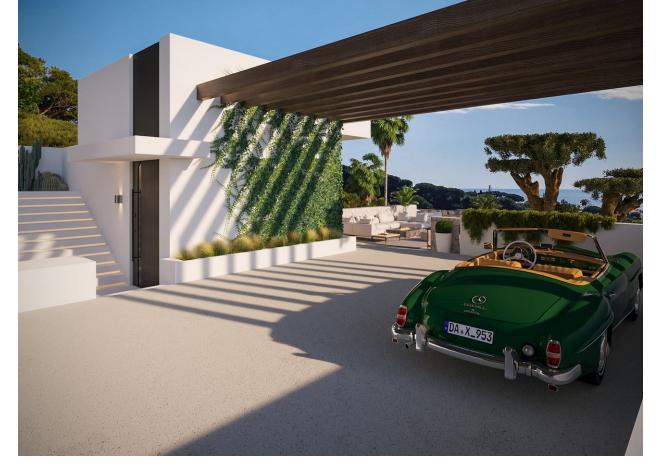

## Sales - House - Elviria 4.250.00€

Elviria House

4

4

567 m2

1107 m2

This villa set on a 1.107 square meter plot, this 4-level contemporary designer villa in the natural hill environment of Elviria radiates modern architectural excellence. It has a privileged viewpoint location with panoramic views to the sea and surrounding nature. This villa has a total of 667 square meters build, it benefits from a lift, energy-efficient building style and all materials used are premium. Once you enter Villa Joya, you will notice the beautiful architecture and a green oasis. You will discover a big outdoorlounging area that will welcome you and your guests on the rooftop, a perfect place to enjoy amazing sea and nature views in your jacuzzi. A gated parking space in front of the villa provides space for 3 cars, and a charging point for electric cars is pre-installed. An elevator gives you access to all 4 levels of the villa.