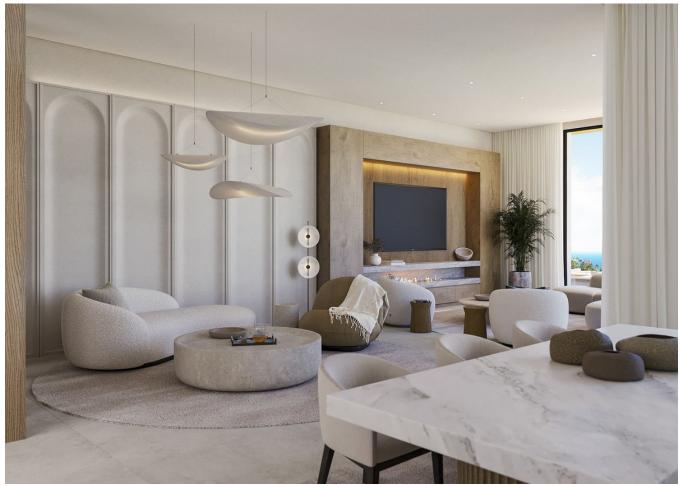

## Sales - House - Elviria 4.250.00€

Elviria House

4

4

567 m2

1107 m2

This villa set on a 1.107 square meter plot, this 4-level contemporary designer villa in the natural hill environment of Elviria radiates modern architectural excellence. It has a privileged viewpoint location with panoramic views to the sea and surrounding nature. This villa has a total of 667 square meters build, it benefits from a lift, energy-efficient building style and all materials used are premium. Once you enter Villa Joya, you will notice the beautiful architecture and a green oasis. You will discover a big outdoorlounging area that will welcome you and your guests on the rooftop, a perfect place to enjoy amazing sea and nature views in your jacuzzi. A gated parking space in front of the villa provides space for 3 cars, and a charging point for electric cars is pre-installed. An elevator gives you access to all 4 levels of the villa.