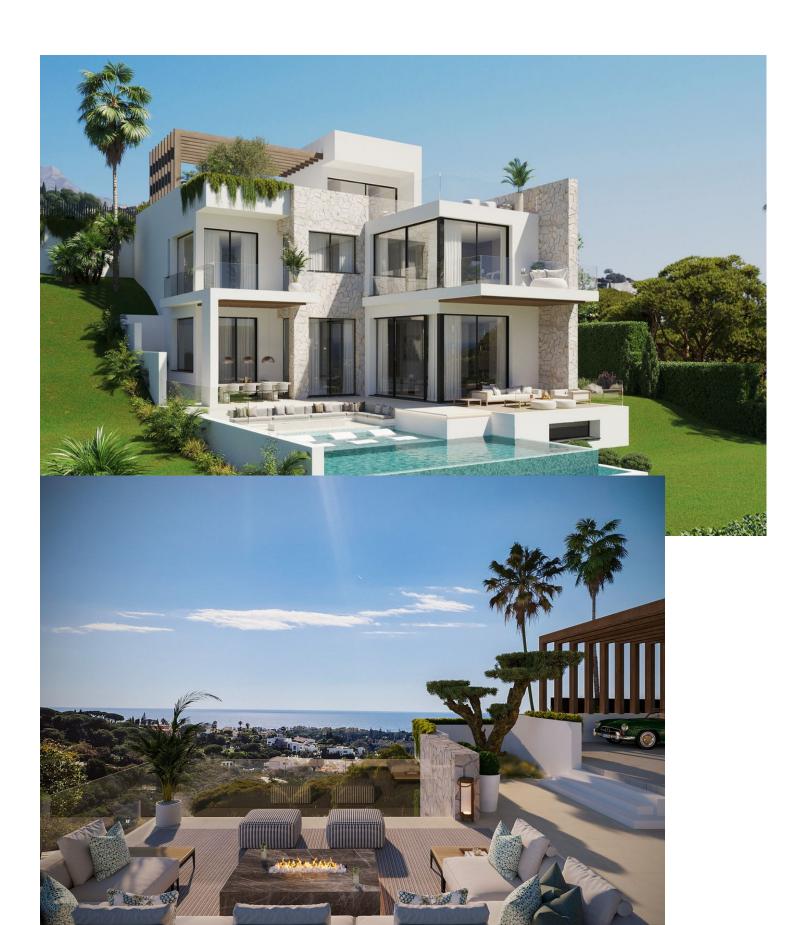

## Sales - House - Elviria 4.250.00€

Elviria House

4

4

567 m2

1107 m2

This villa set on a 1.107 square meter plot, this 4-level contemporary designer villa in the natural hill environment of Elviria radiates modern architectural excellence. It has a privileged viewpoint location with panoramic views to the sea and surrounding nature. This villa has a total of 667 square meters build, it benefits from a lift, energy-efficient building style and all materials used are premium. Once you enter Villa Joya, you will notice the beautiful architecture and a green oasis. You will discover a big outdoorlounging area that will welcome you and your guests on the rooftop, a perfect place to enjoy amazing sea and nature views in your jacuzzi. A gated parking space in front of the villa provides space for 3 cars, and a charging point for electric cars is pre-installed. An elevator gives you access to all 4 levels of the villa.