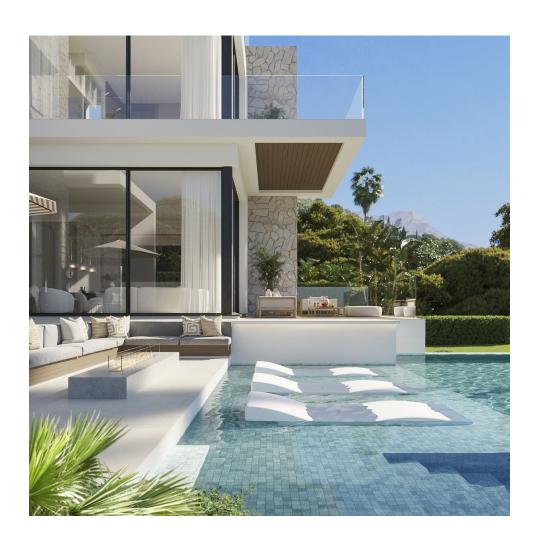

## Sales - House - Elviria 4.250.00€

Elviria House

4

4

567 m2

1107 m2

This villa set on a 1.107 square meter plot, this 4-level contemporary designer villa in the natural hill environment of Elviria radiates modern architectural excellence. It has a privileged viewpoint location with panoramic views to the sea and surrounding nature. This villa has a total of 667 square meters build, it benefits from a lift, energy-efficient building style and all materials used are premium. Once you enter Villa Joya, you will notice the beautiful architecture and a green oasis. You will discover a big outdoorlounging area that will welcome you and your guests on the rooftop, a perfect place to enjoy amazing sea and nature views in your jacuzzi. A gated parking space in front of the villa provides space for 3 cars, and a charging point for electric cars is pre-installed. An elevator gives you access to all 4 levels of the villa.