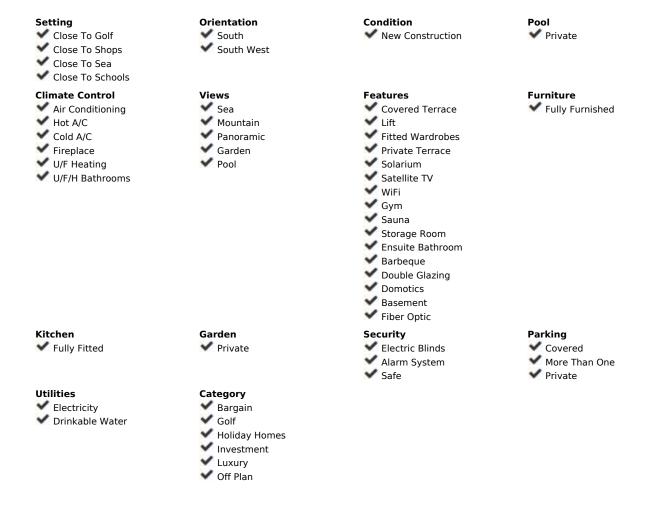

## Sales - House - Elviria 4.250.00€

Elviria House

4

4

567 m2

1107 m2

This villa set on a 1.107 square meter plot, this 4-level contemporary designer villa in the natural hill environment of Elviria radiates modern architectural excellence. It has a privileged viewpoint location with panoramic views to the sea and surrounding nature. This villa has a total of 667 square meters build, it benefits from a lift, energy-efficient building style and all materials used are premium. Once you enter Villa Joya, you will notice the beautiful architecture and a green oasis. You will discover a big outdoorlounging area that will welcome you and your guests on the rooftop, a perfect place to enjoy amazing sea and nature views in your jacuzzi. A gated parking space in front of the villa provides space for 3 cars, and a charging point for electric cars is pre-installed. An elevator gives you access to all 4 levels of the villa.