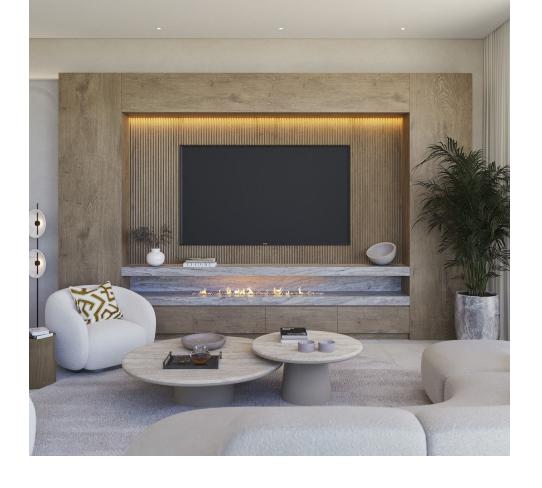

## Sales - House - Elviria 4.250.00€

Elviria House

4

4

567 m2

1107 m2

This villa set on a 1.107 square meter plot, this 4-level contemporary designer villa in the natural hill environment of Elviria radiates modern architectural excellence. It has a privileged viewpoint location with panoramic views to the sea and surrounding nature. This villa has a total of 667 square meters build, it benefits from a lift, energy-efficient building style and all materials used are premium. Once you enter Villa Joya, you will notice the beautiful architecture and a green oasis. You will discover a big outdoorlounging area that will welcome you and your guests on the rooftop, a perfect place to enjoy amazing sea and nature views in your jacuzzi. A gated parking space in front of the villa provides space for 3 cars, and a charging point for electric cars is pre-installed. An elevator gives you access to all 4 levels of the villa.