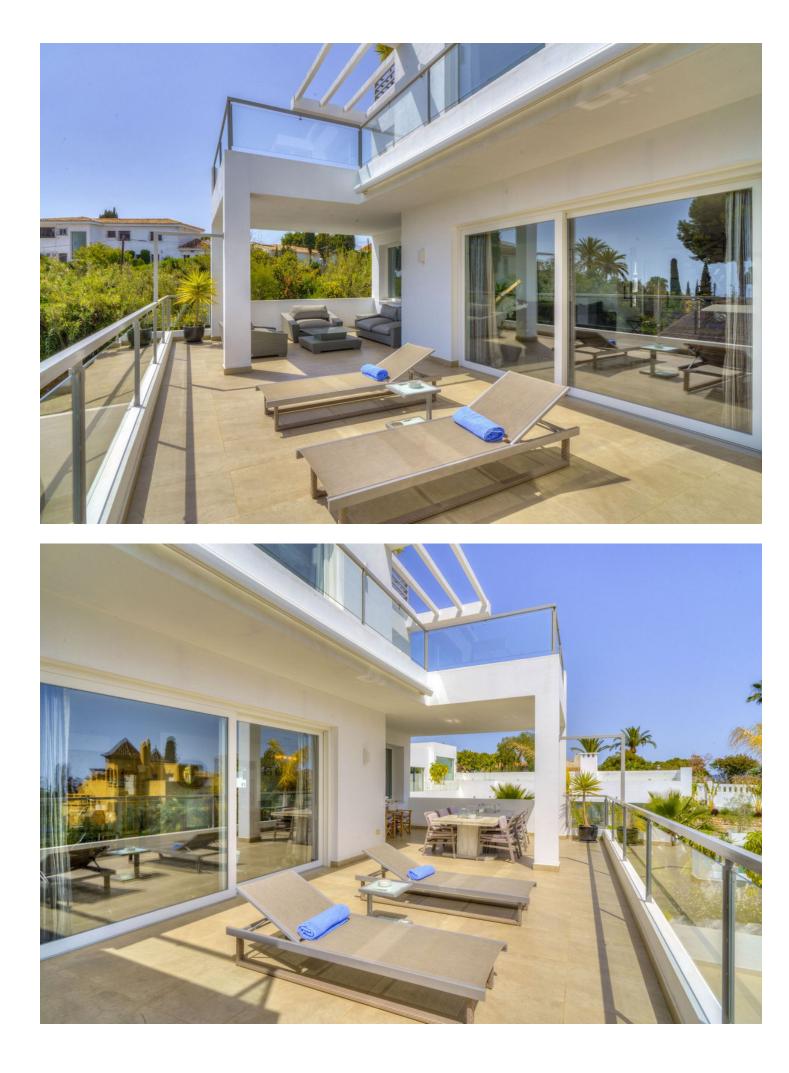

## El Rosario House IBI: 2,917 EUR / year Rubbish: 174 EUR / year

EXQUISITE MODERN CONTEMPORARY VILLA WITH PANORAMIC SEA VIEWS IN EL ROSARIO, MARBELLA EAST. PAYMENT IN CRYPTO CURRENCIES ACCEPTED Welcome to your future family residency or the perfect holiday home to enjoy to the fullest the Mediterranean living and the most amazing Mediterranean views. Beside the sea views, the greatest feature of this villa is, without any doubt, its location in El Rosario, which is a closed residential area in the Marbella East side with the best sandy beaches, most famous beach clubs and fine dining restaurants of all Marbella. All this, within only a few minutes drive from the historic centre of Marbella and the glorious Puerto Banus. Entering the main floor level, we discover a large open living and dining area with an adjacent fully-fitted kitchen, one guest bedroom en suite, guest toilet and a stunning outdoor terrace with unbeatable sea views. On the upper level there are 2 extra guest bedrooms en suite, providing a comfortable retreat for guests or family. The central Master bedroom with terrace offers a separate closet and a big bathroom, enjoying fantastic views of the sea in each of its spaces. The villa also enjoys a large upper terrace with Jacuzzi, chill out and panoramic views of the sea and the mountains. The lower pool/garden level is dedicated to leisure and wellness, featuring a big open entertainment room, a gym room, a home cinema room, a big storage room and an independent studio apartment with separate entrance for staff or guests. From this level we step out to the beautiful garden and pool area with its "chiringuito" space for chill out or outdoor summer celebrations. This villa ensures unparalleled comfort such as the under floor heating, air conditioning, garden lighting and a sophisticated alarm system to create a sanctuary of peace and security. There is an outdoor parking space for 4 cars. This contemporary villa in El Rosario is not just a home, it is an experience! With its sophisticated design and its perfect address, it stands as the premier choice for discerning buyers seeking a real life of Mediterranean luxury and comfort.

Setting

Close To Golf Close To Shops Close To Schools

5

Climate Control

Kitchen Y Fully Fitted Orientation South

Views Sea Mountain Panoramic

Garden V Private Condition Excellent

Features Covered Terrace Fitted Wardrobes Private Terrace Games Room Storage Room Ensuite Bathroom Jacuzzi Basement Parking Garage More Than One Private Pool Y Private