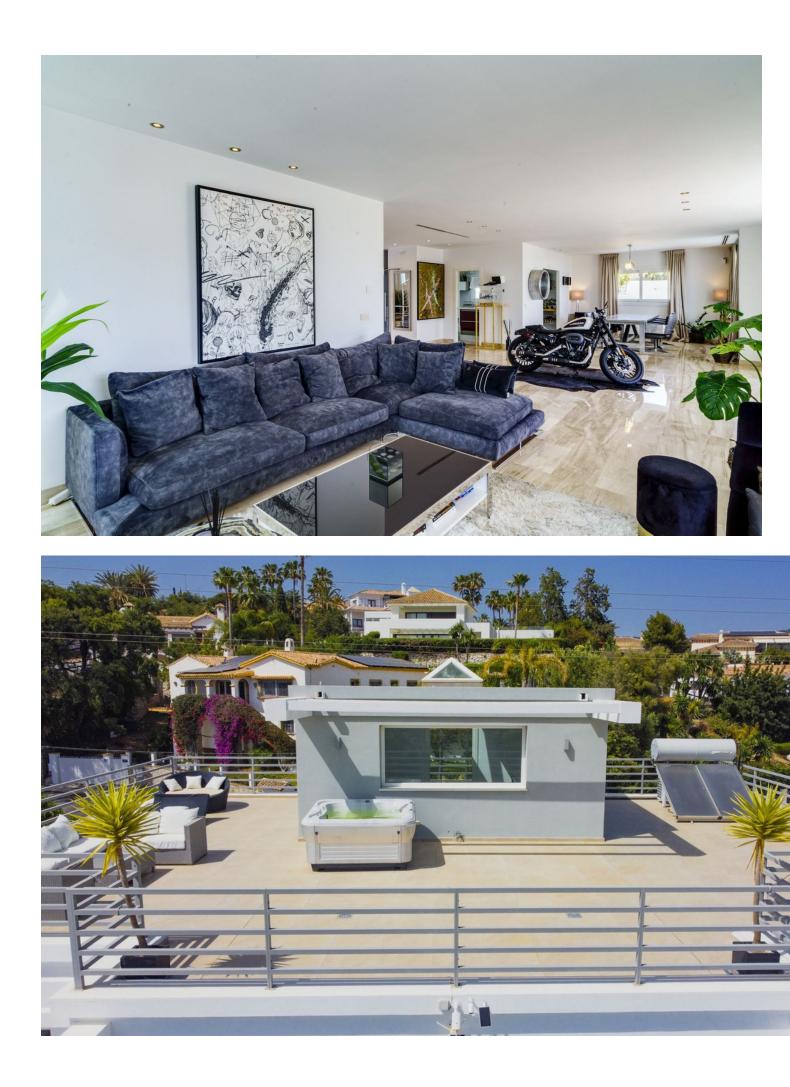

## El Rosario House IBI: 2,917 EUR / year Rubbish: 174 EUR / year

EXQUISITE MODERN CONTEMPORARY VILLA WITH PANORAMIC SEA VIEWS IN EL ROSARIO, MARBELLA EAST. PAYMENT IN CRYPTO CURRENCIES ACCEPTED Welcome to your future family residency or the perfect holiday home to enjoy to the fullest the Mediterranean living and the most amazing Mediterranean views. Beside the sea views, the greatest feature of this villa is, without any doubt, its location in El Rosario, which is a closed residential area in the Marbella East side with the best sandy beaches, most famous beach clubs and fine dining restaurants of all Marbella. All this, within only a few minutes drive from the historic centre of Marbella and the glorious Puerto Banus. Entering the main floor level, we discover a large open living and dining area with an adjacent fully-fitted kitchen, one guest bedroom en suite, guest toilet and a stunning outdoor terrace with unbeatable sea views. On the upper level there are 2 extra guest bedrooms en suite, providing a comfortable retreat for guests or family. The central Master bedroom with terrace offers a separate closet and a big bathroom, enjoying fantastic views of the sea in each of its spaces. The villa also enjoys a large upper terrace with Jacuzzi, chill out and panoramic views of the sea and the mountains. The lower pool/garden level is dedicated to leisure and wellness, featuring a big open entertainment room, a gym room, a home cinema room, a big storage room and an independent studio apartment with separate entrance for staff or guests. From this level we step out to the beautiful garden and pool area with its "chiringuito" space for chill out or outdoor summer celebrations. This villa ensures unparalleled comfort such as the under floor heating, air conditioning, garden lighting and a sophisticated alarm system to create a sanctuary of peace and security. There is an outdoor parking space for 4 cars. This contemporary villa in El Rosario is not just a home, it is an experience! With its sophisticated design and its perfect address, it stands as the premier choice for discerning buyers seeking a real life of Mediterranean luxury and comfort.

Setting

Close To Golf Close To Shops Close To Schools

5

Climate Control

Kitchen Y Fully Fitted Orientation South

Views Sea Mountain Panoramic

Garden V Private Condition Excellent

Features Covered Terrace Fitted Wardrobes Private Terrace Games Room Storage Room Ensuite Bathroom Jacuzzi Basement Parking Garage More Than One Private Pool Y Private