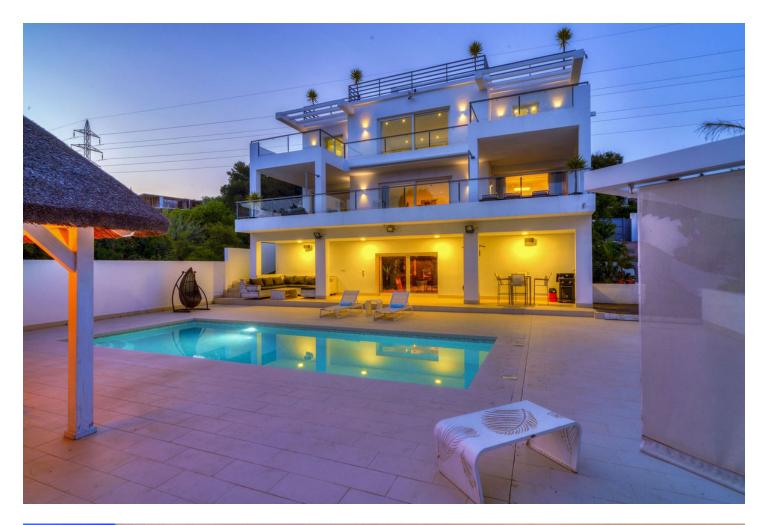

## Sales - House - El Rosario 2.950.000€

323 m2

## El Rosario House IBI: 2,917 EUR / year Rubbish: 174 EUR / year

EXQUISITE MODERN CONTEMPORARY VILLA WITH PANORAMIC SEA VIEWS IN EL ROSARIO, MARBELLA EAST. PAYMENT IN CRYPTO CURRENCIES ACCEPTED Welcome to your future family residency or the perfect holiday home to enjoy to the fullest the Mediterranean living and the most amazing Mediterranean views. Beside the sea views, the greatest feature of this villa is, without any doubt, its location in El Rosario, which is a closed residential area in the Marbella East side with the best sandy beaches, most famous beach clubs and fine dining restaurants of all Marbella. All this, within only a few minutes drive from the historic centre of Marbella and the glorious Puerto Banus. Entering the main floor level, we discover a large open living and dining area with an adjacent fully-fitted kitchen, one guest bedroom en suite, guest toilet and a stunning outdoor terrace with unbeatable sea views. On the upper level there are 2 extra guest bedrooms en suite, providing a comfortable retreat for guests or family. The central Master bedroom with terrace offers a separate closet and a big bathroom, enjoying fantastic views of the sea in each of its spaces. The villa also enjoys a large upper terrace with Jacuzzi, chill out and panoramic views of the sea and the mountains. The lower pool/garden level is dedicated to leisure and wellness, featuring a big open entertainment room, a gym room, a home cinema room, a big storage room and an independent studio apartment with separate entrance for staff or guests. From this level we step out to the beautiful garden and pool area with its "chiringuito" space for chill out or outdoor summer celebrations. This villa ensures unparalleled comfort such as the under floor heating, air conditioning, garden lighting and a sophisticated alarm system to create a sanctuary of peace and security. There is an outdoor parking space for 4 cars. This contemporary villa in El Rosario is not just a home, it is an experience! With its sophisticated design and its perfect address, it stands as the premier choice for discerning buyers seeking a real life of Mediterranean luxury and comfort.

Setting

Close To Golf Close To Shops Close To Schools

5

Climate Control

Kitchen Y Fully Fitted Orientation South

Views Sea Mountain Panoramic

Garden V Private Condition Excellent

Features Covered Terrace Fitted Wardrobes Private Terrace Games Room Storage Room Ensuite Bathroom Jacuzzi Basement Parking Garage More Than One Private Pool Y Private