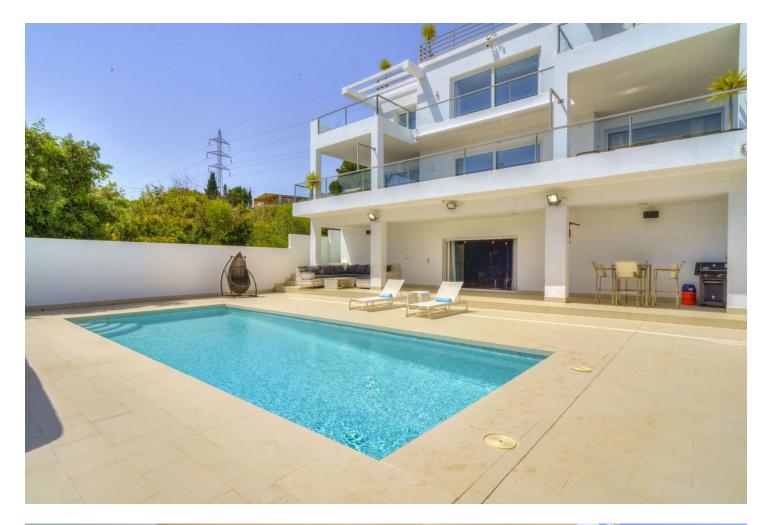

## El Rosario House IBI: 2,917 EUR / year Rubbish: 174 EUR / year

EXQUISITE MODERN CONTEMPORARY VILLA WITH PANORAMIC SEA VIEWS IN EL ROSARIO, MARBELLA EAST. PAYMENT IN CRYPTO CURRENCIES ACCEPTED Welcome to your future family residency or the perfect holiday home to enjoy to the fullest the Mediterranean living and the most amazing Mediterranean views. Beside the sea views, the greatest feature of this villa is, without any doubt, its location in El Rosario, which is a closed residential area in the Marbella East side with the best sandy beaches, most famous beach clubs and fine dining restaurants of all Marbella. All this, within only a few minutes drive from the historic centre of Marbella and the glorious Puerto Banus. Entering the main floor level, we discover a large open living and dining area with an adjacent fully-fitted kitchen, one guest bedroom en suite, guest toilet and a stunning outdoor terrace with unbeatable sea views. On the upper level there are 2 extra guest bedrooms en suite, providing a comfortable retreat for guests or family. The central Master bedroom with terrace offers a separate closet and a big bathroom, enjoying fantastic views of the sea in each of its spaces. The villa also enjoys a large upper terrace with Jacuzzi, chill out and panoramic views of the sea and the mountains. The lower pool/garden level is dedicated to leisure and wellness, featuring a big open entertainment room, a gym room, a home cinema room, a big storage room and an independent studio apartment with separate entrance for staff or guests. From this level we step out to the beautiful garden and pool area with its "chiringuito" space for chill out or outdoor summer celebrations. This villa ensures unparalleled comfort such as the under floor heating, air conditioning, garden lighting and a sophisticated alarm system to create a sanctuary of peace and security. There is an outdoor parking space for 4 cars. This contemporary villa in El Rosario is not just a home, it is an experience! With its sophisticated design and its perfect address, it stands as the premier choice for discerning buyers seeking a real life of Mediterranean luxury and comfort.

Setting

Close To Golf Close To Shops Close To Schools

5

Climate Control

Kitchen Y Fully Fitted Orientation South

Views Sea Mountain Panoramic

Garden V Private Condition Excellent

Features Covered Terrace Fitted Wardrobes Private Terrace Games Room Storage Room Ensuite Bathroom Jacuzzi Basement Parking Garage More Than One Private Pool Y Private