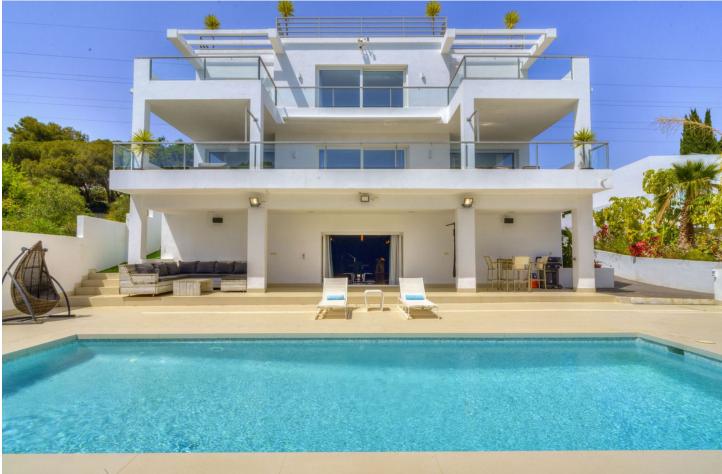

## El Rosario House IBI: 2,917 EUR / year Rubbish: 174 EUR / year

EXQUISITE MODERN CONTEMPORARY VILLA WITH PANORAMIC SEA VIEWS IN EL ROSARIO, MARBELLA EAST. PAYMENT IN CRYPTO CURRENCIES ACCEPTED Welcome to your future family residency or the perfect holiday home to enjoy to the fullest the Mediterranean living and the most amazing Mediterranean views. Beside the sea views, the greatest feature of this villa is, without any doubt, its location in El Rosario, which is a closed residential area in the Marbella East side with the best sandy beaches, most famous beach clubs and fine dining restaurants of all Marbella. All this, within only a few minutes drive from the historic centre of Marbella and the glorious Puerto Banus. Entering the main floor level, we discover a large open living and dining area with an adjacent fully-fitted kitchen, one guest bedroom en suite, guest toilet and a stunning outdoor terrace with unbeatable sea views. On the upper level there are 2 extra guest bedrooms en suite, providing a comfortable retreat for guests or family. The central Master bedroom with terrace offers a separate closet and a big bathroom, enjoying fantastic views of the sea in each of its spaces. The villa also enjoys a large upper terrace with Jacuzzi, chill out and panoramic views of the sea and the mountains. The lower pool/garden level is dedicated to leisure and wellness, featuring a big open entertainment room, a gym room, a home cinema room, a big storage room and an independent studio apartment with separate entrance for staff or guests. From this level we step out to the beautiful garden and pool area with its "chiringuito" space for chill out or outdoor summer celebrations. This villa ensures unparalleled comfort such as the under floor heating, air conditioning, garden lighting and a sophisticated alarm system to create a sanctuary of peace and security. There is an outdoor parking space for 4 cars. This contemporary villa in El Rosario is not just a home, it is an experience! With its sophisticated design and its perfect address, it stands as the premier choice for discerning buyers seeking a real life of Mediterranean luxury and comfort.

Setting

Close To Golf Close To Shops Close To Schools

5

Climate Control

Kitchen Y Fully Fitted Orientation South

Views Sea Mountain Panoramic

Garden V Private Condition Excellent

Features Covered Terrace Fitted Wardrobes Private Terrace Games Room Storage Room Ensuite Bathroom Jacuzzi Basement Parking Garage More Than One Private Pool Y Private