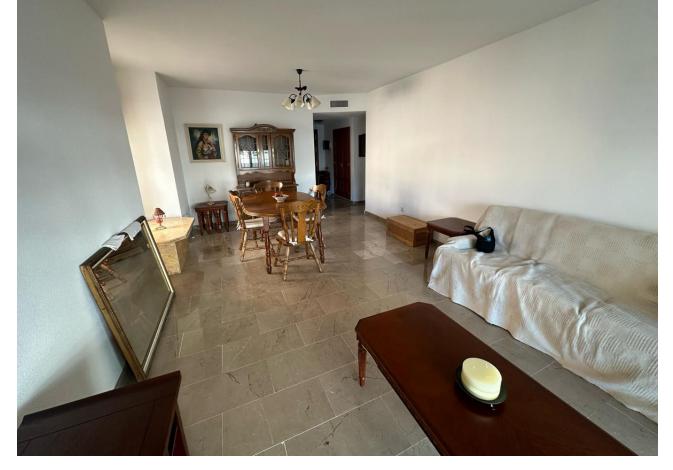

## Sales - Apartment - Benalmadena Costa 285.000€

Benalmadena Costa

**Apartment** 

Community: 720 EUR / year IBI: 753 EUR / year Rubbish: 172 EUR / year

2

2

101 m2

Stunning ground floor 2 bedroom corner apartment in the very popular Don Joaquin Complex in Benalmadena Costa.. Extending to just over 100m2 with a terrace of the same size which overlooks the pool and gardens and is just perfect for entertaining. The property exudes quality with beautiful marble floors and top quality windows and door furniture. The property comprises. Located in a secure gated complex Entrance Porch with security gate. Hallway High security front door Fully fitted Kitchen with upright fridge freezer, electric hob and oven, extractor fan, granite worktops, washing machine, dishwasher, microwave Utility area Double Bedroom with top quality fitted wardrobes Master Bedroom with full length fitted wardrobes and ensuite Bathroom Family Shower room. Spacious Lounge Diner with patio doors leading to the Terrace. Central hot and cold airconditioning system Included in the sale is a designated underground parking space. Within the complex there is ample free parking, well tended gardens and a communal pool. Offered for sale partly furnished. The property is located in Avenida Mar y Sol, half way between Arroyo de la Miel and the Costa, the perfect location. Benalmadena Costa is a preferred tourist resort enjoying 7.00 Km of sandy beaches, a beautiful Marina and is less than 10 Km from Malaga International Airport