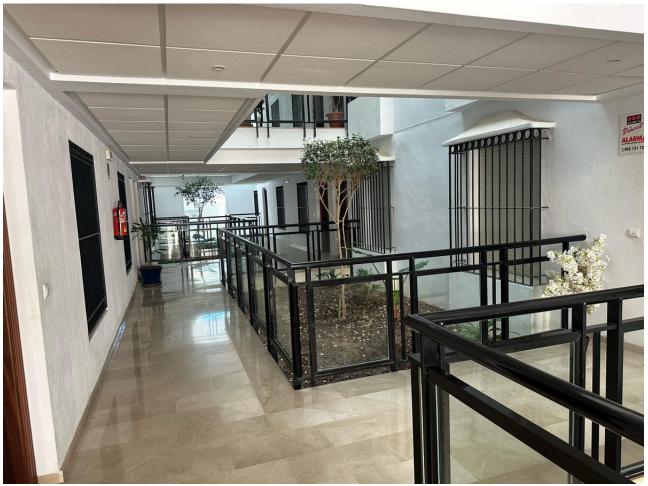

## Sales - Apartment - Benalmadena Costa 285.000€

Benalmadena Costa

**Apartment** 

Community: 720 EUR / year IBI: 753 EUR / year Rubbish: 172 EUR / year

2

2

101 m2

Stunning ground floor 2 bedroom corner apartment in the very popular Don Joaquin Complex in Benalmadena Costa.. Extending to just over 100m2 with a terrace of the same size which overlooks the pool and gardens and is just perfect for entertaining. The property exudes quality with beautiful marble floors and top quality windows and door furniture. The property comprises. Located in a secure gated complex Entrance Porch with security gate. Hallway High security front door Fully fitted Kitchen with upright fridge freezer, electric hob and oven, extractor fan, granite worktops, washing machine, dishwasher, microwave Utility area Double Bedroom with top quality fitted wardrobes Master Bedroom with full length fitted wardrobes and ensuite Bathroom Family Shower room. Spacious Lounge Diner with patio doors leading to the Terrace. Central hot and cold airconditioning system Included in the sale is a designated underground parking space. Within the complex there is ample free parking, well tended gardens and a communal pool. Offered for sale partly furnished. The property is located in Avenida Mar y Sol, half way between Arroyo de la Miel and the Costa, the perfect location. Benalmadena Costa is a preferred tourist resort enjoying 7.00 Km of sandy beaches, a beautiful Marina and is less than 10 Km from Malaga International Airport