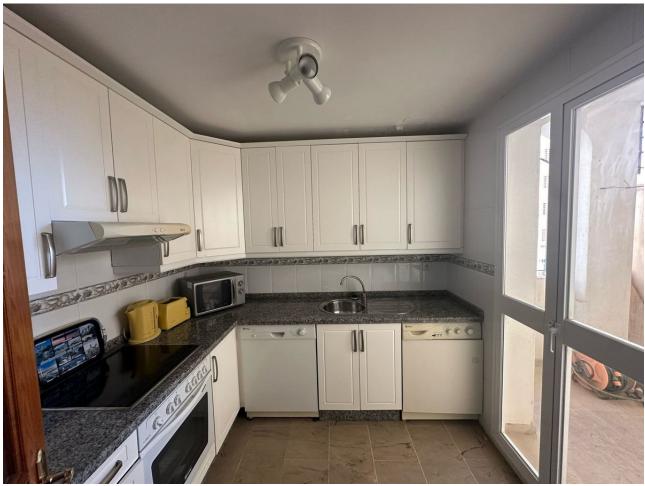

## Sales - Apartment - Benalmadena Costa 285.000€

Benalmadena Costa

**Apartment** 

Community: 720 EUR / year IBI: 753 EUR / year Rubbish: 172 EUR / year

2

2

101 m2

Stunning ground floor 2 bedroom corner apartment in the very popular Don Joaquin Complex in Benalmadena Costa.. Extending to just over 100m2 with a terrace of the same size which overlooks the pool and gardens and is just perfect for entertaining. The property exudes quality with beautiful marble floors and top quality windows and door furniture. The property comprises. Located in a secure gated complex Entrance Porch with security gate. Hallway High security front door Fully fitted Kitchen with upright fridge freezer, electric hob and oven, extractor fan, granite worktops, washing machine, dishwasher, microwave Utility area Double Bedroom with top quality fitted wardrobes Master Bedroom with full length fitted wardrobes and ensuite Bathroom Family Shower room. Spacious Lounge Diner with patio doors leading to the Terrace. Central hot and cold airconditioning system Included in the sale is a designated underground parking space. Within the complex there is ample free parking, well tended gardens and a communal pool. Offered for sale partly furnished. The property is located in Avenida Mar y Sol, half way between Arroyo de la Miel and the Costa, the perfect location. Benalmadena Costa is a preferred tourist resort enjoying 7.00 Km of sandy beaches, a beautiful Marina and is less than 10 Km from Malaga International Airport