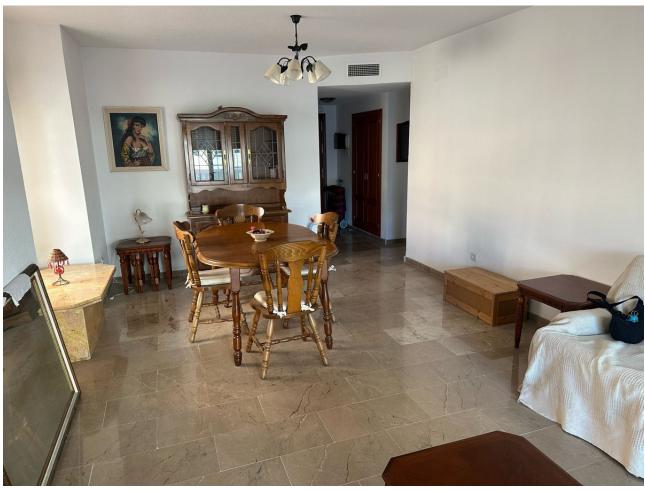

## Sales - Apartment - Benalmadena Costa 285.000€

Benalmadena Costa

**Apartment** 

Community: 720 EUR / year IBI: 753 EUR / year Rubbish: 172 EUR / year

2

2

101 m2

Stunning ground floor 2 bedroom corner apartment in the very popular Don Joaquin Complex in Benalmadena Costa.. Extending to just over 100m2 with a terrace of the same size which overlooks the pool and gardens and is just perfect for entertaining. The property exudes quality with beautiful marble floors and top quality windows and door furniture. The property comprises. Located in a secure gated complex Entrance Porch with security gate. Hallway High security front door Fully fitted Kitchen with upright fridge freezer, electric hob and oven, extractor fan, granite worktops, washing machine, dishwasher, microwave Utility area Double Bedroom with top quality fitted wardrobes Master Bedroom with full length fitted wardrobes and ensuite Bathroom Family Shower room. Spacious Lounge Diner with patio doors leading to the Terrace. Central hot and cold airconditioning system Included in the sale is a designated underground parking space. Within the complex there is ample free parking, well tended gardens and a communal pool. Offered for sale partly furnished. The property is located in Avenida Mar y Sol, half way between Arroyo de la Miel and the Costa, the perfect location. Benalmadena Costa is a preferred tourist resort enjoying 7.00 Km of sandy beaches, a beautiful Marina and is less than 10 Km from Malaga International Airport