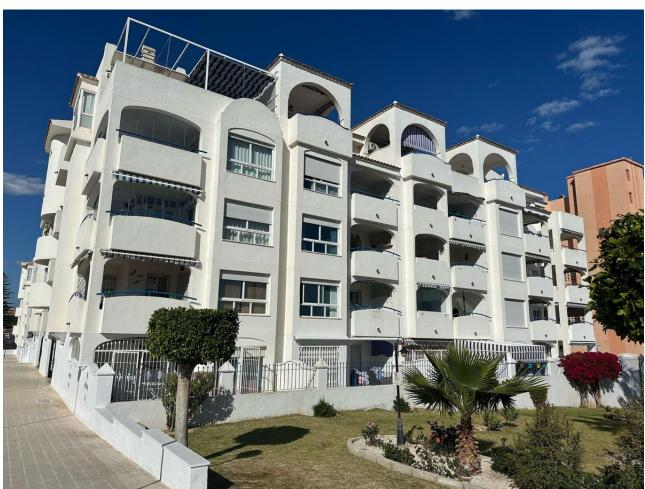

## Sales - Apartment - Benalmadena Costa 285.000€

Benalmadena Costa

**Apartment** 

Community: 720 EUR / year IBI: 753 EUR / year Rubbish: 172 EUR / year

2

2

101 m2

Stunning ground floor 2 bedroom corner apartment in the very popular Don Joaquin Complex in Benalmadena Costa.. Extending to just over 100m2 with a terrace of the same size which overlooks the pool and gardens and is just perfect for entertaining. The property exudes quality with beautiful marble floors and top quality windows and door furniture. The property comprises. Located in a secure gated complex Entrance Porch with security gate. Hallway High security front door Fully fitted Kitchen with upright fridge freezer, electric hob and oven, extractor fan, granite worktops, washing machine, dishwasher, microwave Utility area Double Bedroom with top quality fitted wardrobes Master Bedroom with full length fitted wardrobes and ensuite Bathroom Family Shower room. Spacious Lounge Diner with patio doors leading to the Terrace. Central hot and cold airconditioning system Included in the sale is a designated underground parking space. Within the complex there is ample free parking, well tended gardens and a communal pool. Offered for sale partly furnished. The property is located in Avenida Mar y Sol, half way between Arroyo de la Miel and the Costa, the perfect location. Benalmadena Costa is a preferred tourist resort enjoying 7.00 Km of sandy beaches, a beautiful Marina and is less than 10 Km from Malaga International Airport