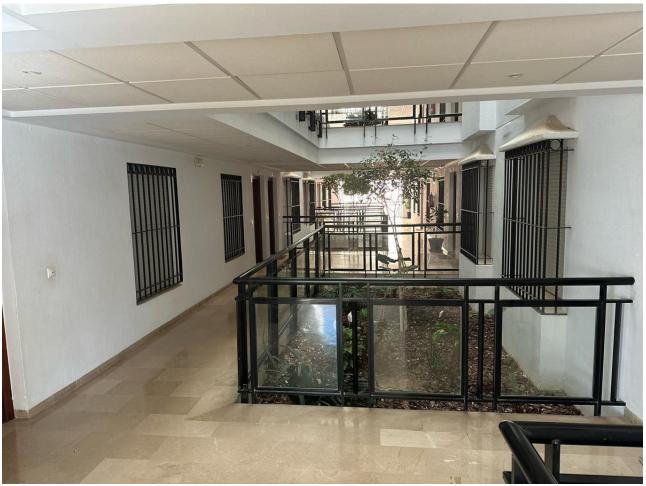

## Sales - Apartment - Benalmadena Costa 285.000€

Benalmadena Costa

**Apartment** 

Community: 720 EUR / year IBI: 753 EUR / year Rubbish: 172 EUR / year

2

2

101 m2

Stunning ground floor 2 bedroom corner apartment in the very popular Don Joaquin Complex in Benalmadena Costa.. Extending to just over 100m2 with a terrace of the same size which overlooks the pool and gardens and is just perfect for entertaining. The property exudes quality with beautiful marble floors and top quality windows and door furniture. The property comprises. Located in a secure gated complex Entrance Porch with security gate. Hallway High security front door Fully fitted Kitchen with upright fridge freezer, electric hob and oven, extractor fan, granite worktops, washing machine, dishwasher, microwave Utility area Double Bedroom with top quality fitted wardrobes Master Bedroom with full length fitted wardrobes and ensuite Bathroom Family Shower room. Spacious Lounge Diner with patio doors leading to the Terrace. Central hot and cold airconditioning system Included in the sale is a designated underground parking space. Within the complex there is ample free parking, well tended gardens and a communal pool. Offered for sale partly furnished. The property is located in Avenida Mar y Sol, half way between Arroyo de la Miel and the Costa, the perfect location. Benalmadena Costa is a preferred tourist resort enjoying 7.00 Km of sandy beaches, a beautiful Marina and is less than 10 Km from Malaga International Airport