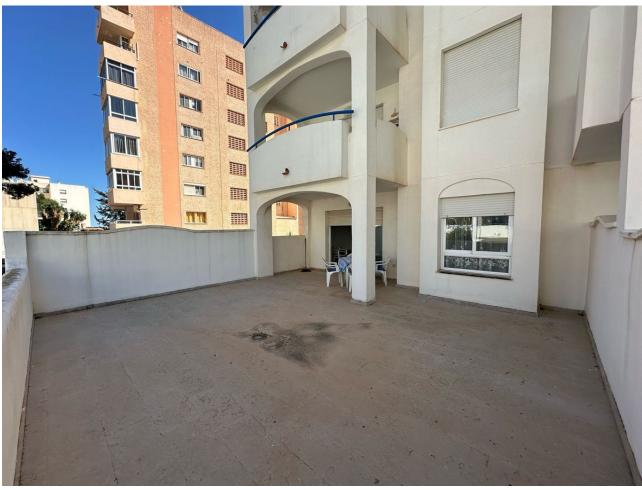

## Sales - Apartment - Benalmadena Costa 285.000€

Benalmadena Costa

**Apartment** 

Community: 720 EUR / year IBI: 753 EUR / year Rubbish: 172 EUR / year

2

2

101 m2

Stunning ground floor 2 bedroom corner apartment in the very popular Don Joaquin Complex in Benalmadena Costa.. Extending to just over 100m2 with a terrace of the same size which overlooks the pool and gardens and is just perfect for entertaining. The property exudes quality with beautiful marble floors and top quality windows and door furniture. The property comprises. Located in a secure gated complex Entrance Porch with security gate. Hallway High security front door Fully fitted Kitchen with upright fridge freezer, electric hob and oven, extractor fan, granite worktops, washing machine, dishwasher, microwave Utility area Double Bedroom with top quality fitted wardrobes Master Bedroom with full length fitted wardrobes and ensuite Bathroom Family Shower room. Spacious Lounge Diner with patio doors leading to the Terrace. Central hot and cold airconditioning system Included in the sale is a designated underground parking space. Within the complex there is ample free parking, well tended gardens and a communal pool. Offered for sale partly furnished. The property is located in Avenida Mar y Sol, half way between Arroyo de la Miel and the Costa, the perfect location. Benalmadena Costa is a preferred tourist resort enjoying 7.00 Km of sandy beaches, a beautiful Marina and is less than 10 Km from Malaga International Airport