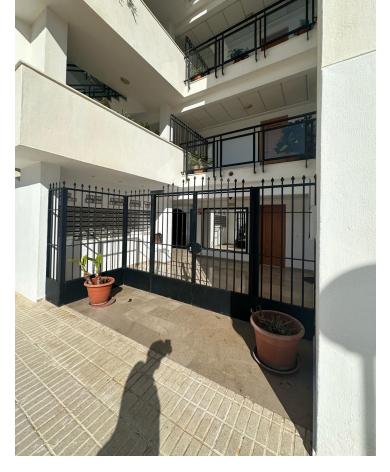

## Sales - Apartment - Benalmadena Costa 285.000€

Benalmadena Costa

**Apartment** 

Community: 720 EUR / year IBI: 753 EUR / year Rubbish: 172 EUR / year

2

2

101 m2

Stunning ground floor 2 bedroom corner apartment in the very popular Don Joaquin Complex in Benalmadena Costa.. Extending to just over 100m2 with a terrace of the same size which overlooks the pool and gardens and is just perfect for entertaining. The property exudes quality with beautiful marble floors and top quality windows and door furniture. The property comprises. Located in a secure gated complex Entrance Porch with security gate. Hallway High security front door Fully fitted Kitchen with upright fridge freezer, electric hob and oven, extractor fan, granite worktops, washing machine, dishwasher, microwave Utility area Double Bedroom with top quality fitted wardrobes Master Bedroom with full length fitted wardrobes and ensuite Bathroom Family Shower room. Spacious Lounge Diner with patio doors leading to the Terrace. Central hot and cold airconditioning system Included in the sale is a designated underground parking space. Within the complex there is ample free parking, well tended gardens and a communal pool. Offered for sale partly furnished. The property is located in Avenida Mar y Sol, half way between Arroyo de la Miel and the Costa, the perfect location. Benalmadena Costa is a preferred tourist resort enjoying 7.00 Km of sandy beaches, a beautiful Marina and is less than 10 Km from Malaga International Airport