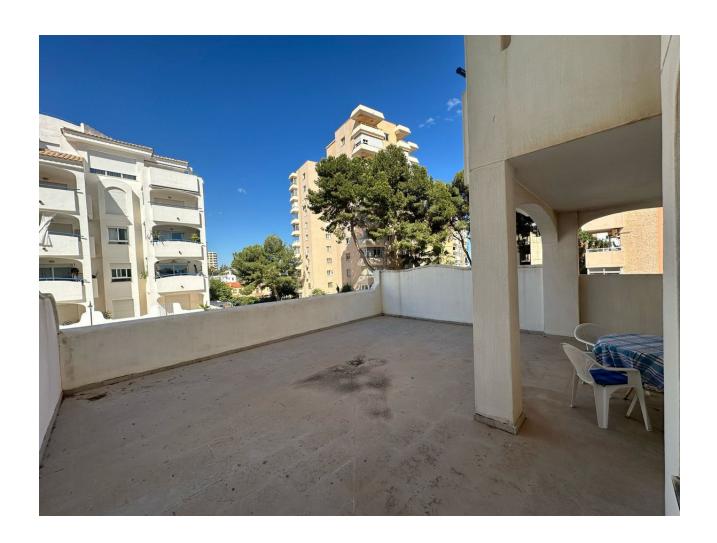

## Sales - Apartment - Benalmadena Costa 285.000€

Benalmadena Costa

**Apartment** 

Community: 720 EUR / year IBI: 753 EUR / year Rubbish: 172 EUR / year

2

2

101 m2

Stunning ground floor 2 bedroom corner apartment in the very popular Don Joaquin Complex in Benalmadena Costa.. Extending to just over 100m2 with a terrace of the same size which overlooks the pool and gardens and is just perfect for entertaining. The property exudes quality with beautiful marble floors and top quality windows and door furniture. The property comprises. Located in a secure gated complex Entrance Porch with security gate. Hallway High security front door Fully fitted Kitchen with upright fridge freezer, electric hob and oven, extractor fan, granite worktops, washing machine, dishwasher, microwave Utility area Double Bedroom with top quality fitted wardrobes Master Bedroom with full length fitted wardrobes and ensuite Bathroom Family Shower room. Spacious Lounge Diner with patio doors leading to the Terrace. Central hot and cold airconditioning system Included in the sale is a designated underground parking space. Within the complex there is ample free parking, well tended gardens and a communal pool. Offered for sale partly furnished. The property is located in Avenida Mar y Sol, half way between Arroyo de la Miel and the Costa, the perfect location. Benalmadena Costa is a preferred tourist resort enjoying 7.00 Km of sandy beaches, a beautiful Marina and is less than 10 Km from Malaga International Airport