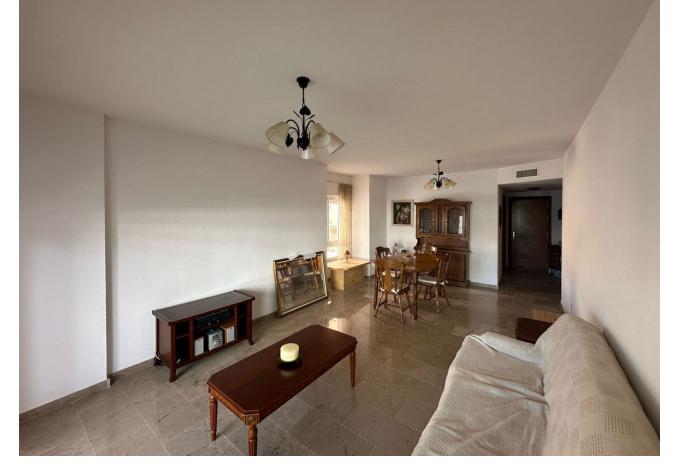

## Sales - Apartment - Benalmadena Costa 285.000€

Benalmadena Costa

**Apartment** 

Community: 720 EUR / year IBI: 753 EUR / year Rubbish: 172 EUR / year

2

2

101 m2

Stunning ground floor 2 bedroom corner apartment in the very popular Don Joaquin Complex in Benalmadena Costa.. Extending to just over 100m2 with a terrace of the same size which overlooks the pool and gardens and is just perfect for entertaining. The property exudes quality with beautiful marble floors and top quality windows and door furniture. The property comprises. Located in a secure gated complex Entrance Porch with security gate. Hallway High security front door Fully fitted Kitchen with upright fridge freezer, electric hob and oven, extractor fan, granite worktops, washing machine, dishwasher, microwave Utility area Double Bedroom with top quality fitted wardrobes Master Bedroom with full length fitted wardrobes and ensuite Bathroom Family Shower room. Spacious Lounge Diner with patio doors leading to the Terrace. Central hot and cold airconditioning system Included in the sale is a designated underground parking space. Within the complex there is ample free parking, well tended gardens and a communal pool. Offered for sale partly furnished. The property is located in Avenida Mar y Sol, half way between Arroyo de la Miel and the Costa, the perfect location. Benalmadena Costa is a preferred tourist resort enjoying 7.00 Km of sandy beaches, a beautiful Marina and is less than 10 Km from Malaga International Airport