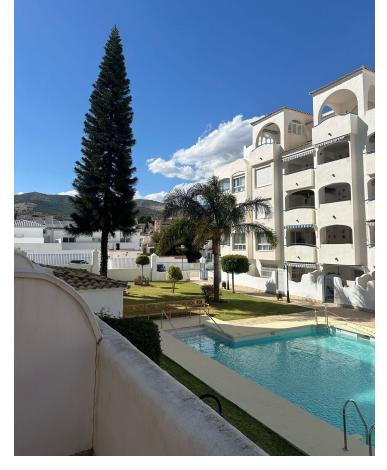

## Sales - Apartment - Benalmadena Costa 285.000€

Benalmadena Costa

**Apartment** 

Community: 720 EUR / year IBI: 753 EUR / year Rubbish: 172 EUR / year

2

2

101 m2

Stunning ground floor 2 bedroom corner apartment in the very popular Don Joaquin Complex in Benalmadena Costa.. Extending to just over 100m2 with a terrace of the same size which overlooks the pool and gardens and is just perfect for entertaining. The property exudes quality with beautiful marble floors and top quality windows and door furniture. The property comprises. Located in a secure gated complex Entrance Porch with security gate. Hallway High security front door Fully fitted Kitchen with upright fridge freezer, electric hob and oven, extractor fan, granite worktops, washing machine, dishwasher, microwave Utility area Double Bedroom with top quality fitted wardrobes Master Bedroom with full length fitted wardrobes and ensuite Bathroom Family Shower room. Spacious Lounge Diner with patio doors leading to the Terrace. Central hot and cold airconditioning system Included in the sale is a designated underground parking space. Within the complex there is ample free parking, well tended gardens and a communal pool. Offered for sale partly furnished. The property is located in Avenida Mar y Sol, half way between Arroyo de la Miel and the Costa, the perfect location. Benalmadena Costa is a preferred tourist resort enjoying 7.00 Km of sandy beaches, a beautiful Marina and is less than 10 Km from Malaga International Airport