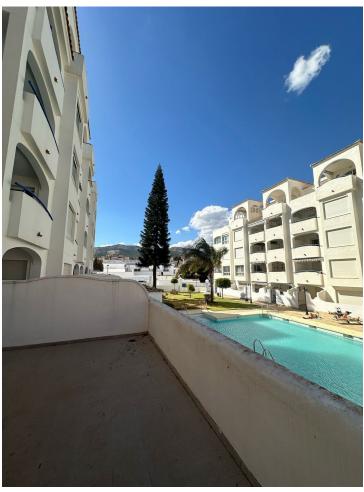

## Sales - Apartment - Benalmadena Costa 285.000€

Benalmadena Costa

**Apartment** 

Community: 720 EUR / year IBI: 753 EUR / year Rubbish: 172 EUR / year

2

2

101 m2

Stunning ground floor 2 bedroom corner apartment in the very popular Don Joaquin Complex in Benalmadena Costa.. Extending to just over 100m2 with a terrace of the same size which overlooks the pool and gardens and is just perfect for entertaining. The property exudes quality with beautiful marble floors and top quality windows and door furniture. The property comprises. Located in a secure gated complex Entrance Porch with security gate. Hallway High security front door Fully fitted Kitchen with upright fridge freezer, electric hob and oven, extractor fan, granite worktops, washing machine, dishwasher, microwave Utility area Double Bedroom with top quality fitted wardrobes Master Bedroom with full length fitted wardrobes and ensuite Bathroom Family Shower room. Spacious Lounge Diner with patio doors leading to the Terrace. Central hot and cold airconditioning system Included in the sale is a designated underground parking space. Within the complex there is ample free parking, well tended gardens and a communal pool. Offered for sale partly furnished. The property is located in Avenida Mar y Sol, half way between Arroyo de la Miel and the Costa, the perfect location. Benalmadena Costa is a preferred tourist resort enjoying 7.00 Km of sandy beaches, a beautiful Marina and is less than 10 Km from Malaga International Airport