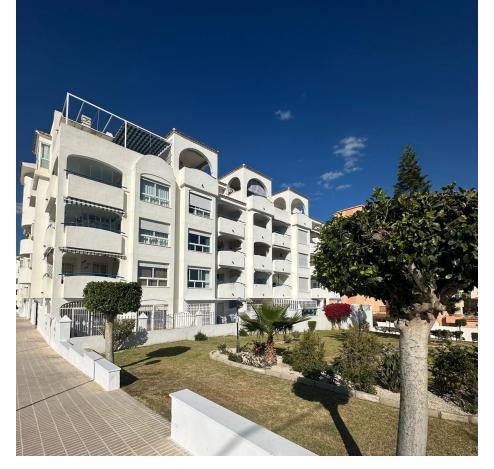

## Sales - Apartment - Benalmadena Costa 285.000€

Benalmadena Costa

**Apartment** 

Community: 720 EUR / year IBI: 753 EUR / year Rubbish: 172 EUR / year

2

2

101 m2

Stunning ground floor 2 bedroom corner apartment in the very popular Don Joaquin Complex in Benalmadena Costa.. Extending to just over 100m2 with a terrace of the same size which overlooks the pool and gardens and is just perfect for entertaining. The property exudes quality with beautiful marble floors and top quality windows and door furniture. The property comprises. Located in a secure gated complex Entrance Porch with security gate. Hallway High security front door Fully fitted Kitchen with upright fridge freezer, electric hob and oven, extractor fan, granite worktops, washing machine, dishwasher, microwave Utility area Double Bedroom with top quality fitted wardrobes Master Bedroom with full length fitted wardrobes and ensuite Bathroom Family Shower room. Spacious Lounge Diner with patio doors leading to the Terrace. Central hot and cold airconditioning system Included in the sale is a designated underground parking space. Within the complex there is ample free parking, well tended gardens and a communal pool. Offered for sale partly furnished. The property is located in Avenida Mar y Sol, half way between Arroyo de la Miel and the Costa, the perfect location. Benalmadena Costa is a preferred tourist resort enjoying 7.00 Km of sandy beaches, a beautiful Marina and is less than 10 Km from Malaga International Airport