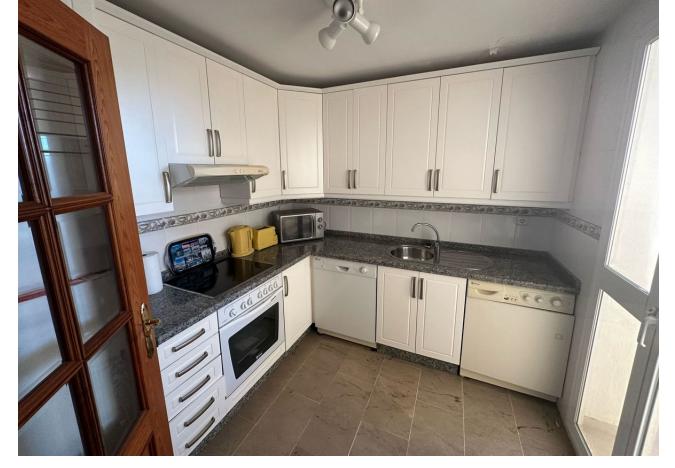

## Sales - Apartment - Benalmadena Costa 285.000€

Benalmadena Costa

**Apartment** 

Community: 720 EUR / year IBI: 753 EUR / year Rubbish: 172 EUR / year

2

2

101 m2

Stunning ground floor 2 bedroom corner apartment in the very popular Don Joaquin Complex in Benalmadena Costa.. Extending to just over 100m2 with a terrace of the same size which overlooks the pool and gardens and is just perfect for entertaining. The property exudes quality with beautiful marble floors and top quality windows and door furniture. The property comprises. Located in a secure gated complex Entrance Porch with security gate. Hallway High security front door Fully fitted Kitchen with upright fridge freezer, electric hob and oven, extractor fan, granite worktops, washing machine, dishwasher, microwave Utility area Double Bedroom with top quality fitted wardrobes Master Bedroom with full length fitted wardrobes and ensuite Bathroom Family Shower room. Spacious Lounge Diner with patio doors leading to the Terrace. Central hot and cold airconditioning system Included in the sale is a designated underground parking space. Within the complex there is ample free parking, well tended gardens and a communal pool. Offered for sale partly furnished. The property is located in Avenida Mar y Sol, half way between Arroyo de la Miel and the Costa, the perfect location. Benalmadena Costa is a preferred tourist resort enjoying 7.00 Km of sandy beaches, a beautiful Marina and is less than 10 Km from Malaga International Airport