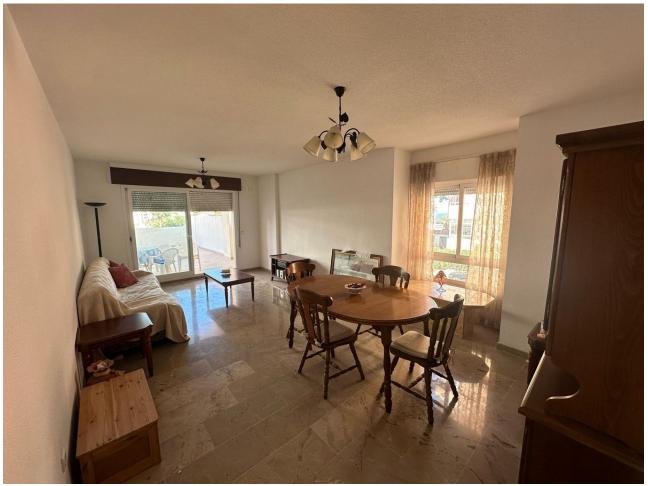

## Sales - Apartment - Benalmadena Costa 285.000€

Benalmadena Costa

**Apartment** 

Community: 720 EUR / year IBI: 753 EUR / year Rubbish: 172 EUR / year

2

2

101 m2

Stunning ground floor 2 bedroom corner apartment in the very popular Don Joaquin Complex in Benalmadena Costa.. Extending to just over 100m2 with a terrace of the same size which overlooks the pool and gardens and is just perfect for entertaining. The property exudes quality with beautiful marble floors and top quality windows and door furniture. The property comprises. Located in a secure gated complex Entrance Porch with security gate. Hallway High security front door Fully fitted Kitchen with upright fridge freezer, electric hob and oven, extractor fan, granite worktops, washing machine, dishwasher, microwave Utility area Double Bedroom with top quality fitted wardrobes Master Bedroom with full length fitted wardrobes and ensuite Bathroom Family Shower room. Spacious Lounge Diner with patio doors leading to the Terrace. Central hot and cold airconditioning system Included in the sale is a designated underground parking space. Within the complex there is ample free parking, well tended gardens and a communal pool. Offered for sale partly furnished. The property is located in Avenida Mar y Sol, half way between Arroyo de la Miel and the Costa, the perfect location. Benalmadena Costa is a preferred tourist resort enjoying 7.00 Km of sandy beaches, a beautiful Marina and is less than 10 Km from Malaga International Airport