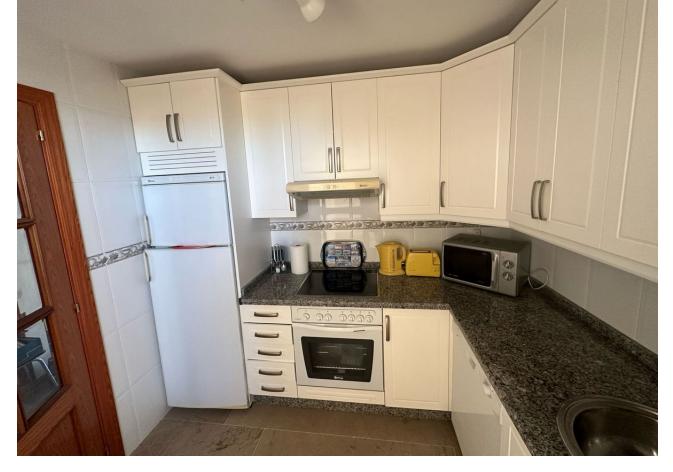

## Sales - Apartment - Benalmadena Costa 285.000€

Benalmadena Costa

**Apartment** 

Community: 720 EUR / year IBI: 753 EUR / year Rubbish: 172 EUR / year

2

2

101 m2

Stunning ground floor 2 bedroom corner apartment in the very popular Don Joaquin Complex in Benalmadena Costa.. Extending to just over 100m2 with a terrace of the same size which overlooks the pool and gardens and is just perfect for entertaining. The property exudes quality with beautiful marble floors and top quality windows and door furniture. The property comprises. Located in a secure gated complex Entrance Porch with security gate. Hallway High security front door Fully fitted Kitchen with upright fridge freezer, electric hob and oven, extractor fan, granite worktops, washing machine, dishwasher, microwave Utility area Double Bedroom with top quality fitted wardrobes Master Bedroom with full length fitted wardrobes and ensuite Bathroom Family Shower room. Spacious Lounge Diner with patio doors leading to the Terrace. Central hot and cold airconditioning system Included in the sale is a designated underground parking space. Within the complex there is ample free parking, well tended gardens and a communal pool. Offered for sale partly furnished. The property is located in Avenida Mar y Sol, half way between Arroyo de la Miel and the Costa, the perfect location. Benalmadena Costa is a preferred tourist resort enjoying 7.00 Km of sandy beaches, a beautiful Marina and is less than 10 Km from Malaga International Airport