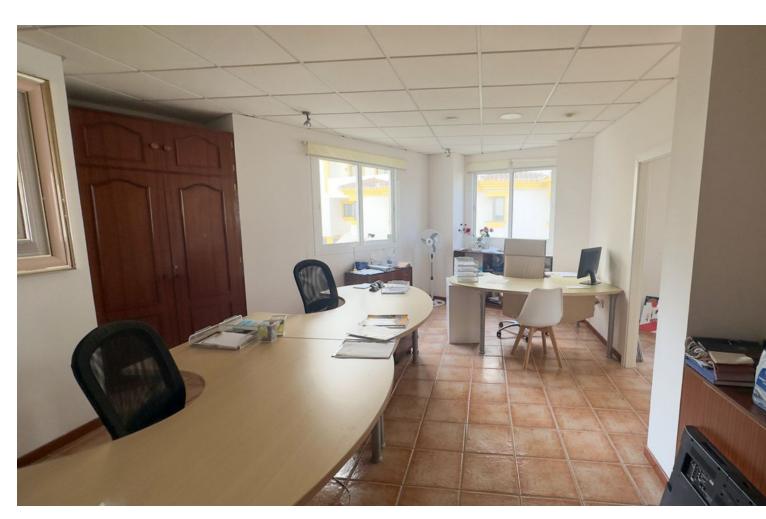

## Sales - Commercial - Calahonda 450.000€

Calahonda Commercial

1

Situated in a very busy part of Calahonda with traffic and pedestrians passing constantly this really is a great position. Currently a suite of offices these premises are extremely versatile, It has been used as an estate agency for the last 20 years and is now let for 2.000 per month, It can be sold either vacant or with the current tenants remaining. It would suit a number of uses, showrooms, offices, treatment rooms, small private school, crèche etc. It has a main front office, which is of a very good size, and there are three further office suites, a kitchen and cloakroom. There is scope to divide the front office into two or three office suites plus a reception area. Each office would have its own windows and still be sizeable, and there is also a back entrance accessed from the community area. In addition there is a good size front terrace. The decoration is modern having tiled floors, suspended ceilings with spotlighting and neutral décor. In total there are around 160m2 internally and the terrace is around 100m2 There is a community fee of 360 per quarter.