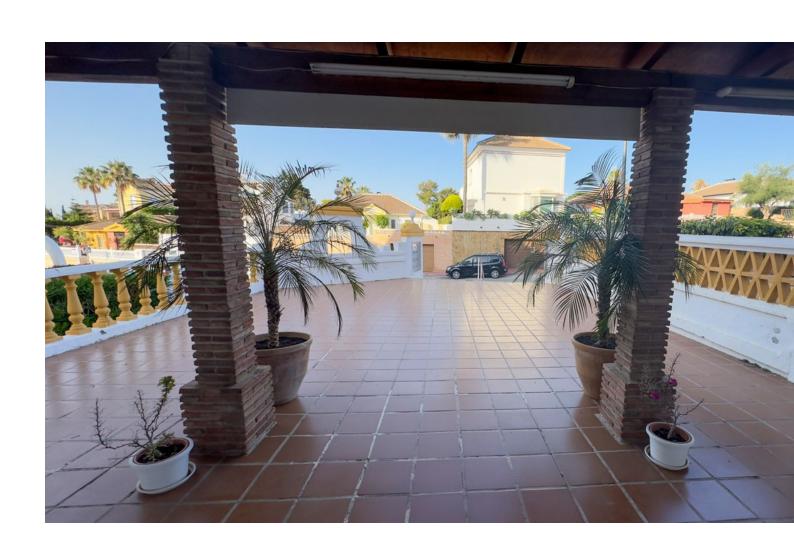

## Sales - Commercial - Calahonda 450.000€

Calahonda Commercial

1

Situated in a very busy part of Calahonda with traffic and pedestrians passing constantly this really is a great position. Currently a suite of offices these premises are extremely versatile, It has been used as an estate agency for the last 20 years and is now let for 2.000 per month, It can be sold either vacant or with the current tenants remaining. It would suit a number of uses, showrooms, offices, treatment rooms, small private school, crèche etc. It has a main front office, which is of a very good size, and there are three further office suites, a kitchen and cloakroom. There is scope to divide the front office into two or three office suites plus a reception area. Each office would have its own windows and still be sizeable, and there is also a back entrance accessed from the community area. In addition there is a good size front terrace. The decoration is modern having tiled floors, suspended ceilings with spotlighting and neutral décor. In total there are around 160m2 internally and the terrace is around 100m2 There is a community fee of 360 per quarter.