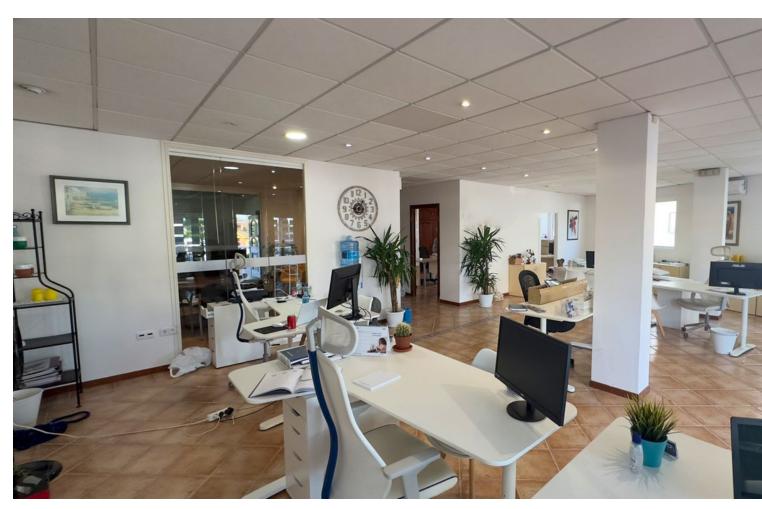

## Sales - Commercial - Calahonda 450.000€

Calahonda Commercial

1

Situated in a very busy part of Calahonda with traffic and pedestrians passing constantly this really is a great position. Currently a suite of offices these premises are extremely versatile, It has been used as an estate agency for the last 20 years and is now let for 2.000 per month, It can be sold either vacant or with the current tenants remaining. It would suit a number of uses, showrooms, offices, treatment rooms, small private school, crèche etc. It has a main front office, which is of a very good size, and there are three further office suites, a kitchen and cloakroom. There is scope to divide the front office into two or three office suites plus a reception area. Each office would have its own windows and still be sizeable, and there is also a back entrance accessed from the community area. In addition there is a good size front terrace. The decoration is modern having tiled floors, suspended ceilings with spotlighting and neutral décor. In total there are around 160m2 internally and the terrace is around 100m2 There is a community fee of 360 per quarter.