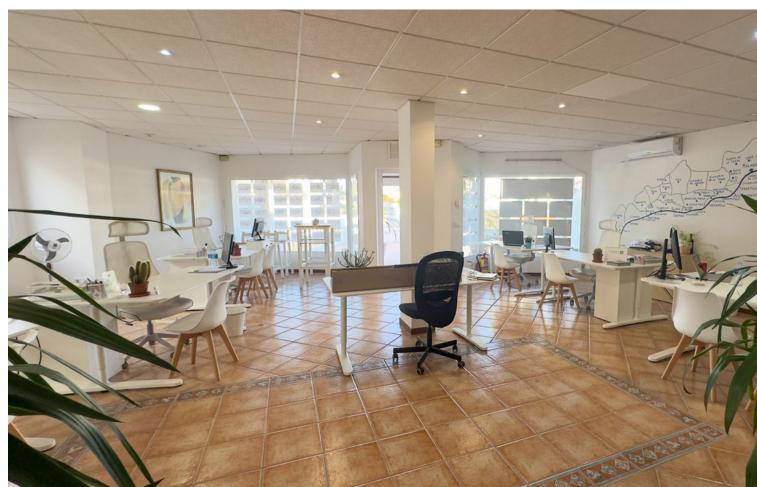

## Sales - Commercial - Calahonda 450.000€

Calahonda Commercial

1

Situated in a very busy part of Calahonda with traffic and pedestrians passing constantly this really is a great position. Currently a suite of offices these premises are extremely versatile, It has been used as an estate agency for the last 20 years and is now let for 2.000 per month, It can be sold either vacant or with the current tenants remaining. It would suit a number of uses, showrooms, offices, treatment rooms, small private school, crèche etc. It has a main front office, which is of a very good size, and there are three further office suites, a kitchen and cloakroom. There is scope to divide the front office into two or three office suites plus a reception area. Each office would have its own windows and still be sizeable, and there is also a back entrance accessed from the community area. In addition there is a good size front terrace. The decoration is modern having tiled floors, suspended ceilings with spotlighting and neutral décor. In total there are around 160m2 internally and the terrace is around 100m2 There is a community fee of 360 per quarter.