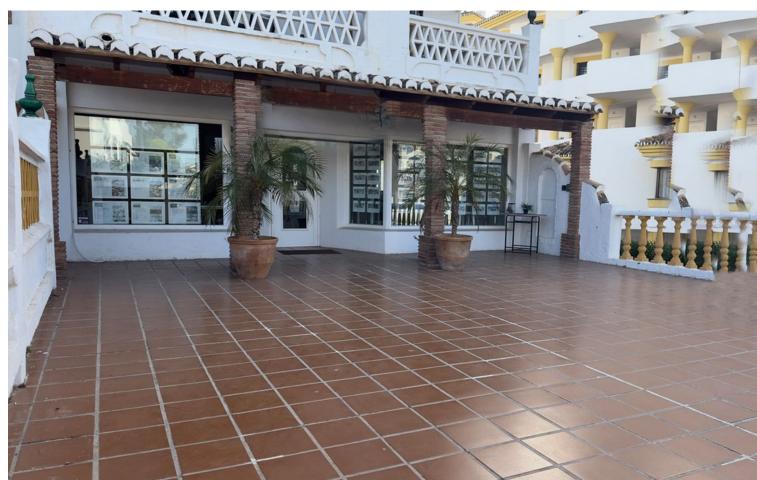

## Sales - Commercial - Calahonda 450.000€

Calahonda Commercial

1

Situated in a very busy part of Calahonda with traffic and pedestrians passing constantly this really is a great position. Currently a suite of offices these premises are extremely versatile, It has been used as an estate agency for the last 20 years and is now let for 2.000 per month, It can be sold either vacant or with the current tenants remaining. It would suit a number of uses, showrooms, offices, treatment rooms, small private school, crèche etc. It has a main front office, which is of a very good size, and there are three further office suites, a kitchen and cloakroom. There is scope to divide the front office into two or three office suites plus a reception area. Each office would have its own windows and still be sizeable, and there is also a back entrance accessed from the community area. In addition there is a good size front terrace. The decoration is modern having tiled floors, suspended ceilings with spotlighting and neutral décor. In total there are around 160m2 internally and the terrace is around 100m2 There is a community fee of 360 per quarter.