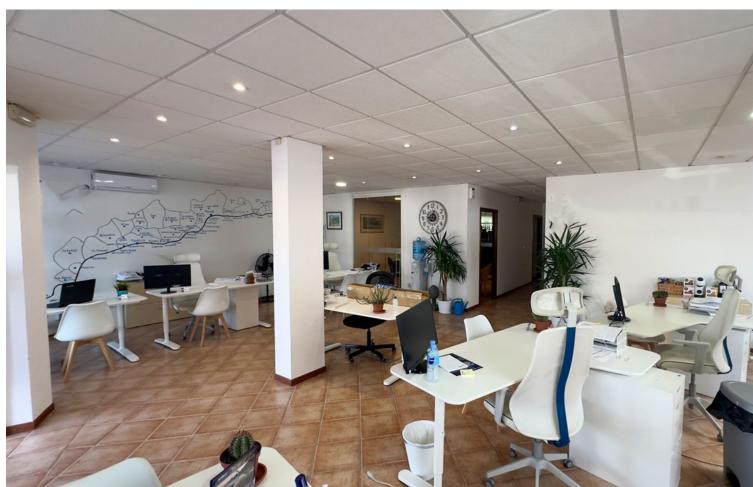

## Sales - Commercial - Calahonda 450.000€

Calahonda Commercial

1

Situated in a very busy part of Calahonda with traffic and pedestrians passing constantly this really is a great position. Currently a suite of offices these premises are extremely versatile, It has been used as an estate agency for the last 20 years and is now let for 2.000 per month, It can be sold either vacant or with the current tenants remaining. It would suit a number of uses, showrooms, offices, treatment rooms, small private school, crèche etc. It has a main front office, which is of a very good size, and there are three further office suites, a kitchen and cloakroom. There is scope to divide the front office into two or three office suites plus a reception area. Each office would have its own windows and still be sizeable, and there is also a back entrance accessed from the community area. In addition there is a good size front terrace. The decoration is modern having tiled floors, suspended ceilings with spotlighting and neutral décor. In total there are around 160m2 internally and the terrace is around 100m2 There is a community fee of 360 per quarter.