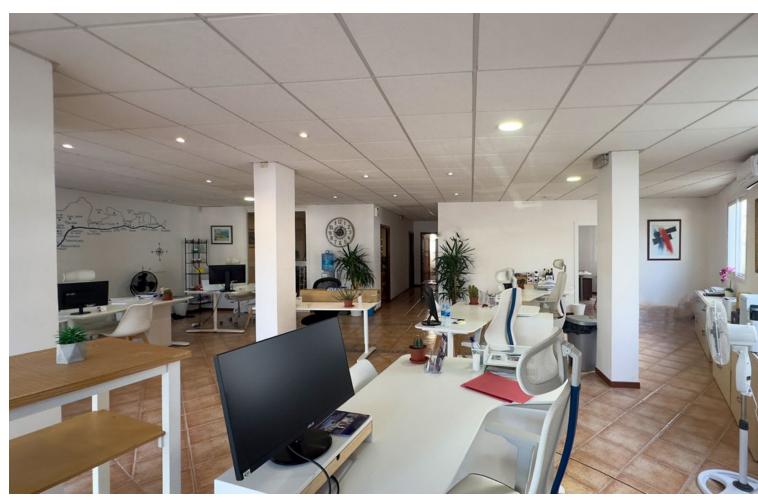

## Sales - Commercial - Calahonda 450.000€

Calahonda Commercial

1

Situated in a very busy part of Calahonda with traffic and pedestrians passing constantly this really is a great position. Currently a suite of offices these premises are extremely versatile, It has been used as an estate agency for the last 20 years and is now let for 2.000 per month, It can be sold either vacant or with the current tenants remaining. It would suit a number of uses, showrooms, offices, treatment rooms, small private school, crèche etc. It has a main front office, which is of a very good size, and there are three further office suites, a kitchen and cloakroom. There is scope to divide the front office into two or three office suites plus a reception area. Each office would have its own windows and still be sizeable, and there is also a back entrance accessed from the community area. In addition there is a good size front terrace. The decoration is modern having tiled floors, suspended ceilings with spotlighting and neutral décor. In total there are around 160m2 internally and the terrace is around 100m2 There is a community fee of 360 per quarter.