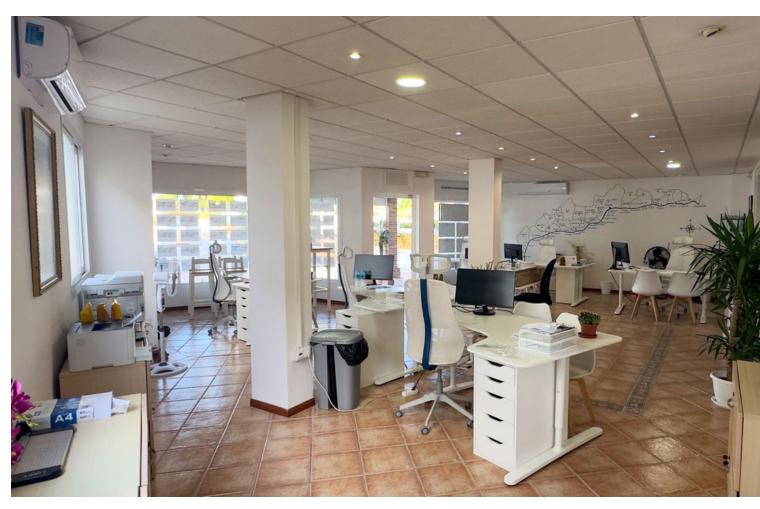

## Sales - Commercial - Calahonda 450.000€

Calahonda Commercial

1

Situated in a very busy part of Calahonda with traffic and pedestrians passing constantly this really is a great position. Currently a suite of offices these premises are extremely versatile, It has been used as an estate agency for the last 20 years and is now let for 2.000 per month, It can be sold either vacant or with the current tenants remaining. It would suit a number of uses, showrooms, offices, treatment rooms, small private school, crèche etc. It has a main front office, which is of a very good size, and there are three further office suites, a kitchen and cloakroom. There is scope to divide the front office into two or three office suites plus a reception area. Each office would have its own windows and still be sizeable, and there is also a back entrance accessed from the community area. In addition there is a good size front terrace. The decoration is modern having tiled floors, suspended ceilings with spotlighting and neutral décor. In total there are around 160m2 internally and the terrace is around 100m2 There is a community fee of 360 per quarter.