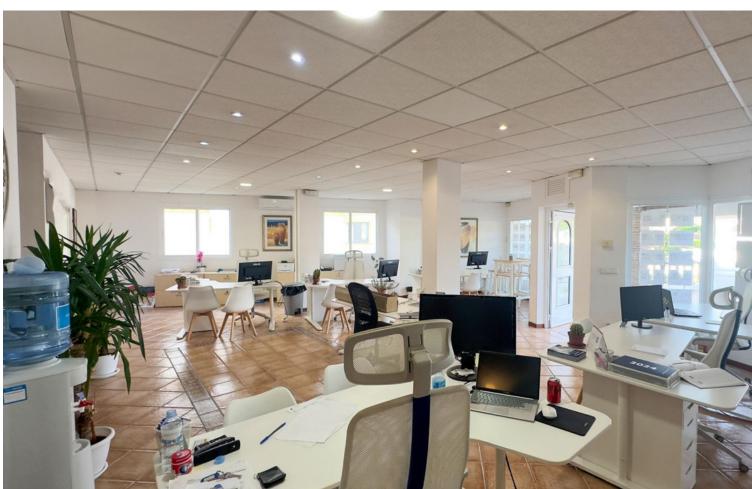

## Sales - Commercial - Calahonda 450.000€

Calahonda Commercial

1

Situated in a very busy part of Calahonda with traffic and pedestrians passing constantly this really is a great position. Currently a suite of offices these premises are extremely versatile, It has been used as an estate agency for the last 20 years and is now let for 2.000 per month, It can be sold either vacant or with the current tenants remaining. It would suit a number of uses, showrooms, offices, treatment rooms, small private school, crèche etc. It has a main front office, which is of a very good size, and there are three further office suites, a kitchen and cloakroom. There is scope to divide the front office into two or three office suites plus a reception area. Each office would have its own windows and still be sizeable, and there is also a back entrance accessed from the community area. In addition there is a good size front terrace. The decoration is modern having tiled floors, suspended ceilings with spotlighting and neutral décor. In total there are around 160m2 internally and the terrace is around 100m2 There is a community fee of 360 per quarter.