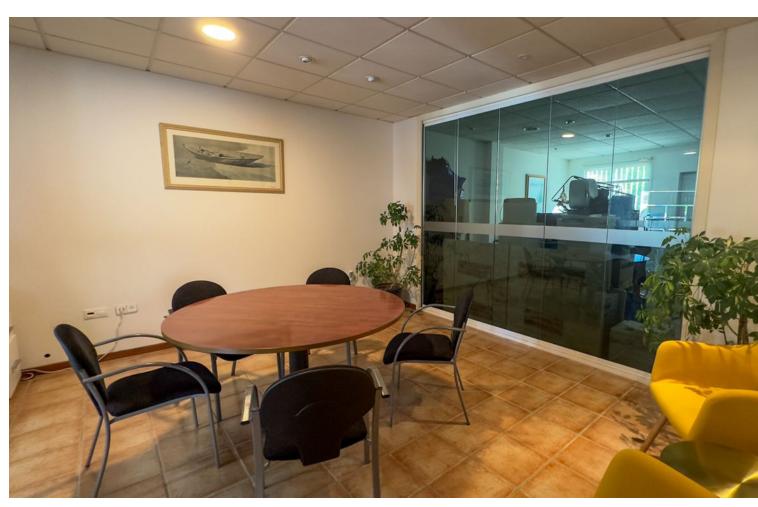

## Sales - Commercial - Calahonda 450.000€

Calahonda Commercial

1

Situated in a very busy part of Calahonda with traffic and pedestrians passing constantly this really is a great position. Currently a suite of offices these premises are extremely versatile, It has been used as an estate agency for the last 20 years and is now let for 2.000 per month, It can be sold either vacant or with the current tenants remaining. It would suit a number of uses, showrooms, offices, treatment rooms, small private school, crèche etc. It has a main front office, which is of a very good size, and there are three further office suites, a kitchen and cloakroom. There is scope to divide the front office into two or three office suites plus a reception area. Each office would have its own windows and still be sizeable, and there is also a back entrance accessed from the community area. In addition there is a good size front terrace. The decoration is modern having tiled floors, suspended ceilings with spotlighting and neutral décor. In total there are around 160m2 internally and the terrace is around 100m2 There is a community fee of 360 per quarter.