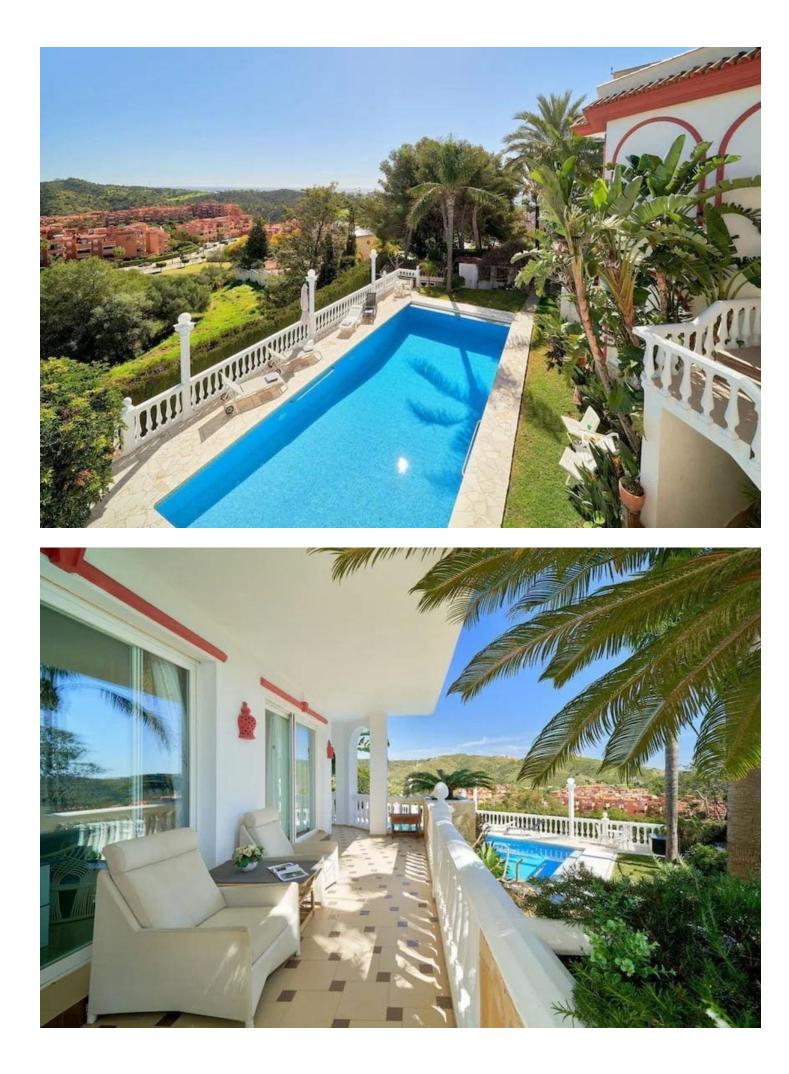

## Sales - House - Hacienda Las Chapas 2.950.000€

This exclusive villa also offers a spacious garden with a large swimming pool, ideal for relaxing and unwinding. The wellkept outdoor area also includes numerous palm trees and Mediterranean plants, which create an unrivalled atmosphere. The spacious terraces offer various retreats and breathtaking views of the surrounding nature. The Hacienda Las Chapas urbanisation is renowned for its security and privacy, with 24-hour security and controlled access. Thanks to its prime location, all the amenities of Marbella are within easy reach, making the property an ideal residence or a perfect holiday home. In addition to the luxurious living spaces, Villa La Fontaine offers modern amenities such as air conditioning, underfloor heating and high-speed internet to ensure maximum comfort. A spacious garage and additional parking spaces on the property round off the offer. Enjoy the best of both worlds - the peace and serenity of a private oasis and the proximity to all that Marbella has to offer. Villa La Fontaine is a truly unique gem in one of the most sought-after locations on the Costa del Sol. Key facts: - Absolute privacy, tranquillity - Sweeping views of the sea, mountains and garden - Heated outdoor pool - Various seating options by the pool - Rustic terrace with fire barbecue and pizza oven - 2 further dining terraces, one with fire barbecue - 4 double bedrooms, 4 bathrooms en suite - 2 separate flats with lounge, kitchen and bathrooms - Air conditioning/heating in all bedrooms and living rooms - Fireplace in the living room - Two fully equipped kitchens - Laundry room with washing machine and tumble dryer. - 3 separate entrances