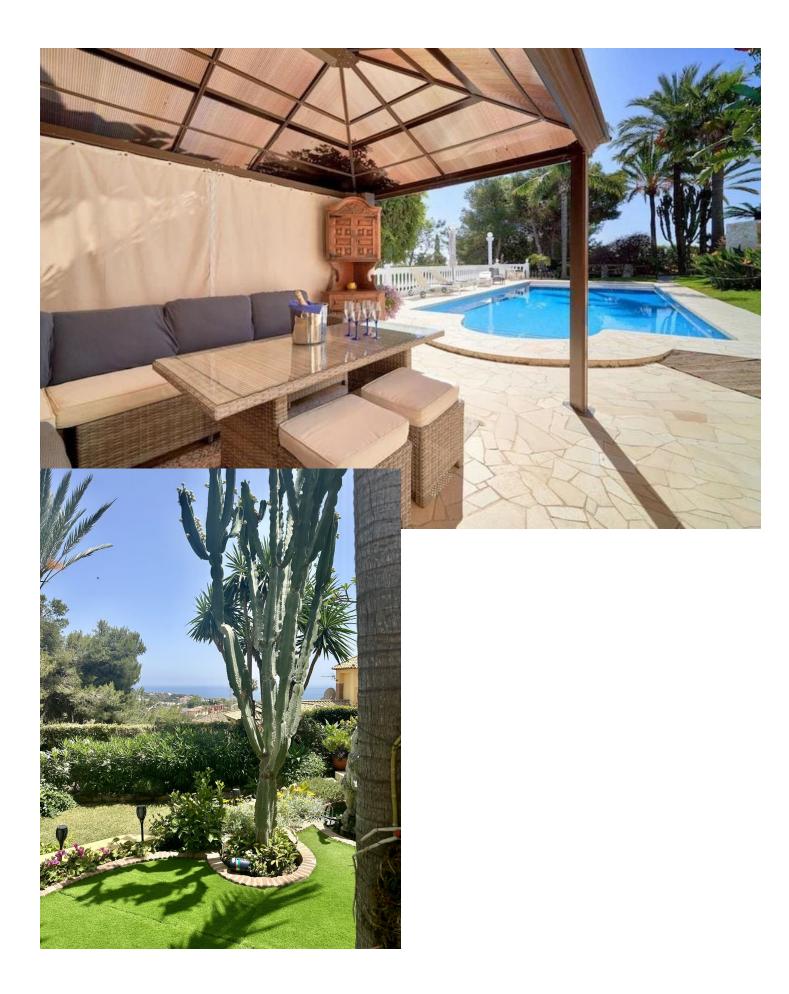

## Sales - House - Hacienda Las Chapas 2.950.000€

This exclusive villa also offers a spacious garden with a large swimming pool, ideal for relaxing and unwinding. The wellkept outdoor area also includes numerous palm trees and Mediterranean plants, which create an unrivalled atmosphere. The spacious terraces offer various retreats and breathtaking views of the surrounding nature. The Hacienda Las Chapas urbanisation is renowned for its security and privacy, with 24-hour security and controlled access. Thanks to its prime location, all the amenities of Marbella are within easy reach, making the property an ideal residence or a perfect holiday home. In addition to the luxurious living spaces, Villa La Fontaine offers modern amenities such as air conditioning, underfloor heating and high-speed internet to ensure maximum comfort. A spacious garage and additional parking spaces on the property round off the offer. Enjoy the best of both worlds - the peace and serenity of a private oasis and the proximity to all that Marbella has to offer. Villa La Fontaine is a truly unique gem in one of the most sought-after locations on the Costa del Sol. Key facts: - Absolute privacy, tranquillity - Sweeping views of the sea, mountains and garden - Heated outdoor pool - Various seating options by the pool - Rustic terrace with fire barbecue and pizza oven - 2 further dining terraces, one with fire barbecue - 4 double bedrooms, 4 bathrooms en suite - 2 separate flats with lounge, kitchen and bathrooms - Air conditioning/heating in all bedrooms and living rooms - Fireplace in the living room - Two fully equipped kitchens - Laundry room with washing machine and tumble dryer. - 3 separate entrances