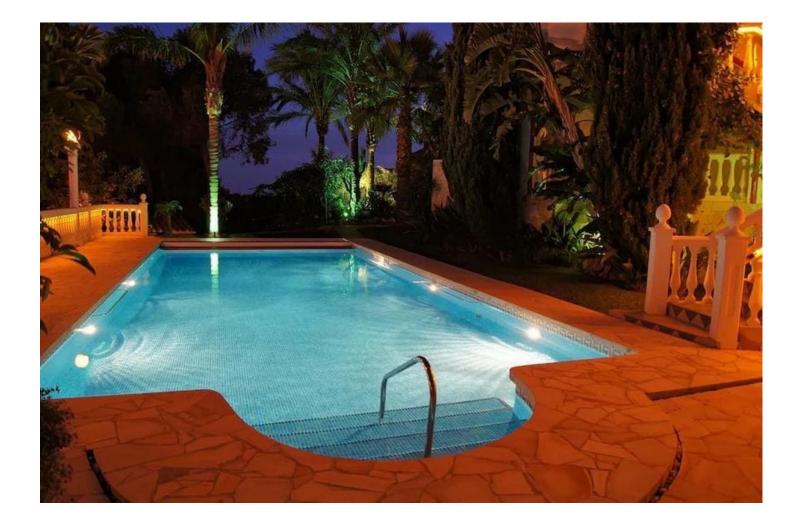

## Sales - House - Hacienda Las Chapas 2.950.000€

This exclusive villa also offers a spacious garden with a large swimming pool, ideal for relaxing and unwinding. The wellkept outdoor area also includes numerous palm trees and Mediterranean plants, which create an unrivalled atmosphere. The spacious terraces offer various retreats and breathtaking views of the surrounding nature. The Hacienda Las Chapas urbanisation is renowned for its security and privacy, with 24-hour security and controlled access. Thanks to its prime location, all the amenities of Marbella are within easy reach, making the property an ideal residence or a perfect holiday home. In addition to the luxurious living spaces, Villa La Fontaine offers modern amenities such as air conditioning, underfloor heating and high-speed internet to ensure maximum comfort. A spacious garage and additional parking spaces on the property round off the offer. Enjoy the best of both worlds - the peace and serenity of a private oasis and the proximity to all that Marbella has to offer. Villa La Fontaine is a truly unique gem in one of the most sought-after locations on the Costa del Sol. Key facts: - Absolute privacy, tranquillity - Sweeping views of the sea, mountains and garden - Heated outdoor pool - Various seating options by the pool - Rustic terrace with fire barbecue and pizza oven - 2 further dining terraces, one with fire barbecue - 4 double bedrooms, 4 bathrooms en suite - 2 separate flats with lounge, kitchen and bathrooms - Air conditioning/heating in all bedrooms and living rooms - Fireplace in the living room - Two fully equipped kitchens - Laundry room with washing machine and tumble dryer. - 3 separate entrances

## Security

- Gated Complex Electric Blinds Entry Phone Safe
- Parking Garage More Than One

Pool

🗸 Private

🗸 Heated

Furniture

🗸 Optional

Category Bargain Holiday Homes Investment Luxury