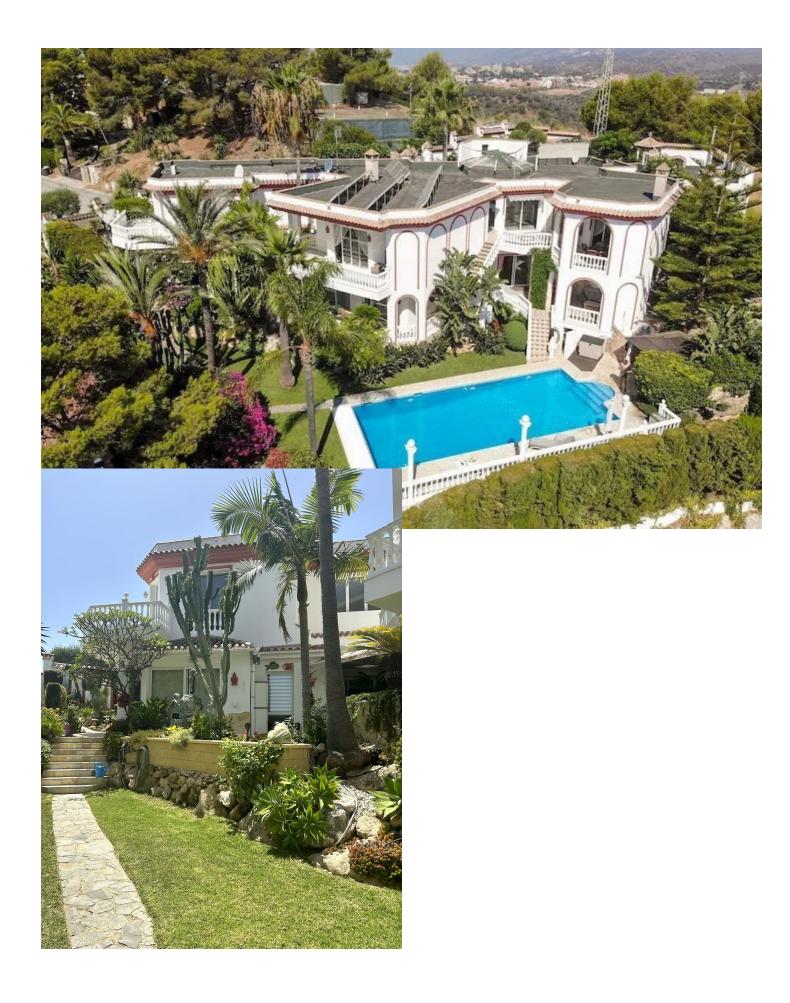

## Sales - House - Hacienda Las Chapas 2.950.000€

This exclusive villa also offers a spacious garden with a large swimming pool, ideal for relaxing and unwinding. The wellkept outdoor area also includes numerous palm trees and Mediterranean plants, which create an unrivalled atmosphere. The spacious terraces offer various retreats and breathtaking views of the surrounding nature. The Hacienda Las Chapas urbanisation is renowned for its security and privacy, with 24-hour security and controlled access. Thanks to its prime location, all the amenities of Marbella are within easy reach, making the property an ideal residence or a perfect holiday home. In addition to the luxurious living spaces, Villa La Fontaine offers modern amenities such as air conditioning, underfloor heating and high-speed internet to ensure maximum comfort. A spacious garage and additional parking spaces on the property round off the offer. Enjoy the best of both worlds - the peace and serenity of a private oasis and the proximity to all that Marbella has to offer. Villa La Fontaine is a truly unique gem in one of the most sought-after locations on the Costa del Sol. Key facts: - Absolute privacy, tranquillity - Sweeping views of the sea, mountains and garden - Heated outdoor pool - Various seating options by the pool - Rustic terrace with fire barbecue and pizza oven - 2 further dining terraces, one with fire barbecue - 4 double bedrooms, 4 bathrooms en suite - 2 separate flats with lounge, kitchen and bathrooms - Air conditioning/heating in all bedrooms and living rooms - Fireplace in the living room - Two fully equipped kitchens - Laundry room with washing machine and tumble dryer. - 3 separate entrances