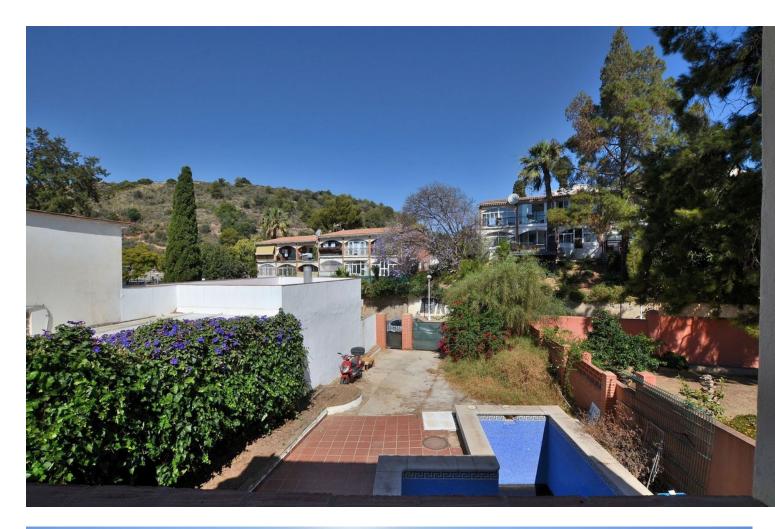

## Sales - House - Los Pacos 349.000€

SEMI-DETACHED HOUSE to be renovated, located in the middle area of Los Pacos (Fuengirola). Great location, in a peaceful environment but at same time close to amenities and services. At only 400 metres from supermarket, pharmacy and other shops. 290 m2 plot with PRIVATE POOL, garden and STORAGE. Patio with space for 2 cars, as well as easy parking next to the house. Sunny and bright property, facing WEST. The house is divided into 2 floors (currently independent, previously they were connected by a staircase which could be reinstalled). Each floor has independent access, since the house has access from 2 streets. The property needs renovation but has great potential. Without community fees. The distribution is as follows: -Top floor: Terrace with storage, hall, bedroom, bathroom and spacious living room with open-plan kitchen. From the living room, access to the terrace and 2nd bedroom. It also has a staircase to access to the solarium. -Ground floor: Independent apartment with living room-kitchen, bedroom and bathroom. Direct access to the garden and pool area. Built size: 124 m2. Plot: 290 m2. Floors: 2. Orientation: West. Year of construction: 1983. \*Distances: -Bus stop: 25 mts. -School: 350 mts. -Supermarket: 450 mts. -Shops: 450 mts. -Train station: 1.5 km. -Beach: 1.6 km. -Airport: 22.5 km.

## Setting

🗸 Pool

Parking

💙 Private

Close To Shops Close To Town Close To Schools Views Garden Orientation West

West