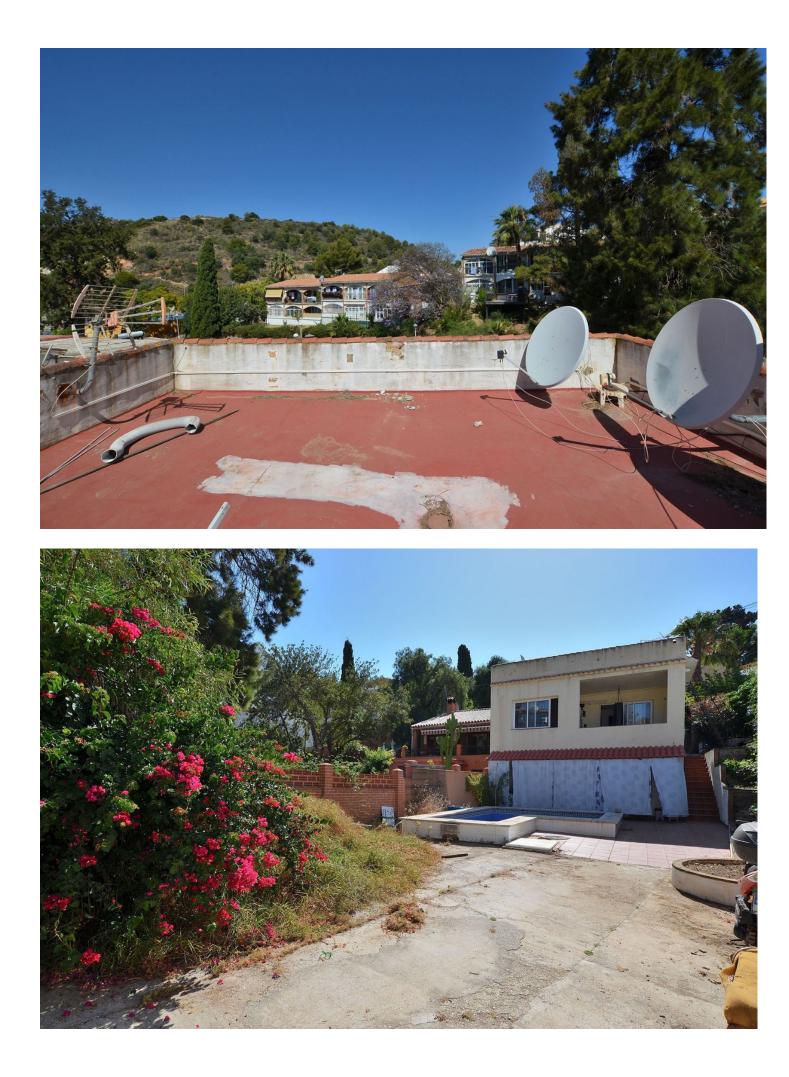

## Sales - House - Los Pacos 349.000€

SEMI-DETACHED HOUSE to be renovated, located in the middle area of Los Pacos (Fuengirola). Great location, in a peaceful environment but at same time close to amenities and services. At only 400 metres from supermarket, pharmacy and other shops. 290 m2 plot with PRIVATE POOL, garden and STORAGE. Patio with space for 2 cars, as well as easy parking next to the house. Sunny and bright property, facing WEST. The house is divided into 2 floors (currently independent, previously they were connected by a staircase which could be reinstalled). Each floor has independent access, since the house has access from 2 streets. The property needs renovation but has great potential. Without community fees. The distribution is as follows: -Top floor: Terrace with storage, hall, bedroom, bathroom and spacious living room with open-plan kitchen. From the living room, access to the terrace and 2nd bedroom. It also has a staircase to access to the solarium. -Ground floor: Independent apartment with living room-kitchen, bedroom and bathroom. Direct access to the garden and pool area. Built size: 124 m2. Plot: 290 m2. Floors: 2. Orientation: West. Year of construction: 1983. \*Distances: -Bus stop: 25 mts. -School: 350 mts. -Supermarket: 450 mts. -Shops: 450 mts. -Train station: 1.5 km. -Beach: 1.6 km. -Airport: 22.5 km.