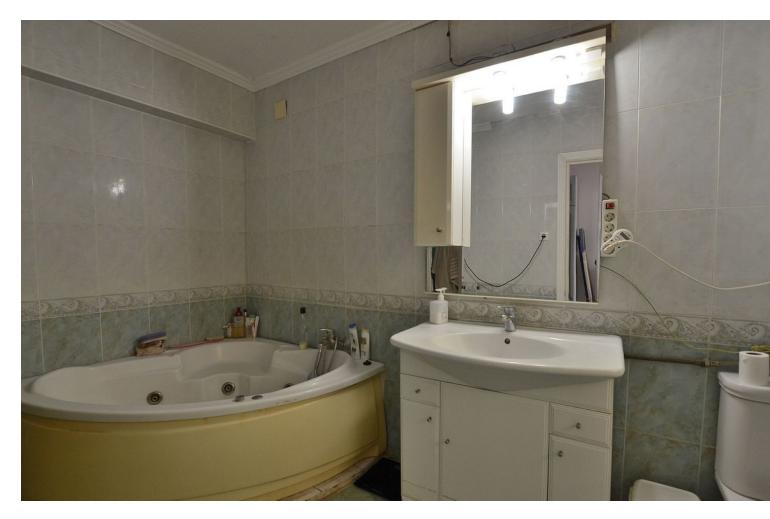

## Sales - House - Los Pacos 349.000€

SEMI-DETACHED HOUSE to be renovated, located in the middle area of Los Pacos (Fuengirola). Great location, in a peaceful environment but at same time close to amenities and services. At only 400 metres from supermarket, pharmacy and other shops. 290 m2 plot with PRIVATE POOL, garden and STORAGE. Patio with space for 2 cars, as well as easy parking next to the house. Sunny and bright property, facing WEST. The house is divided into 2 floors (currently independent, previously they were connected by a staircase which could be reinstalled). Each floor has independent access, since the house has access from 2 streets. The property needs renovation but has great potential. Without community fees. The distribution is as follows: -Top floor: Terrace with storage, hall, bedroom, bathroom and spacious living room with open-plan kitchen. From the living room, access to the terrace and 2nd bedroom. It also has a staircase to access to the solarium. -Ground floor: Independent apartment with living room-kitchen, bedroom and bathroom. Direct access to the garden and pool area. Built size: 124 m2. Plot: 290 m2. Floors: 2. Orientation: West. Year of construction: 1983. \*Distances: -Bus stop: 25 mts. -School: 350 mts. -Supermarket: 450 mts. -Shops: 450 mts. -Train station: 1.5 km. -Beach: 1.6 km. -Airport: 22.5 km.