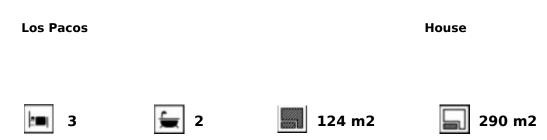

## Sales - House - Los Pacos 349.000€

SEMI-DETACHED HOUSE to be renovated, located in the middle area of Los Pacos (Fuengirola). Great location, in a peaceful environment but at same time close to amenities and services. At only 400 metres from supermarket, pharmacy and other shops. 290 m2 plot with PRIVATE POOL, garden and STORAGE. Patio with space for 2 cars, as well as easy parking next to the house. Sunny and bright property, facing WEST. The house is divided into 2 floors (currently independent, previously they were connected by a staircase which could be reinstalled). Each floor has independent access, since the house has access from 2 streets. The property needs renovation but has great potential. Without community fees. The distribution is as follows: -Top floor: Terrace with storage, hall, bedroom, bathroom and spacious living room with open-plan kitchen. From the living room, access to the terrace and 2nd bedroom. It also has a staircase to access to the solarium. -Ground floor: Independent apartment with living room-kitchen, bedroom and bathroom. Direct access to the garden and pool area. Built size: 124 m2. Plot: 290 m2. Floors: 2. Orientation: West. Year of construction: 1983. \*Distances: -Bus stop: 25 mts. -School: 350 mts. -Supermarket: 450 mts. -Shops: 450 mts. -Train station: 1.5 km. -Beach: 1.6 km. -Airport: 22.5 km.