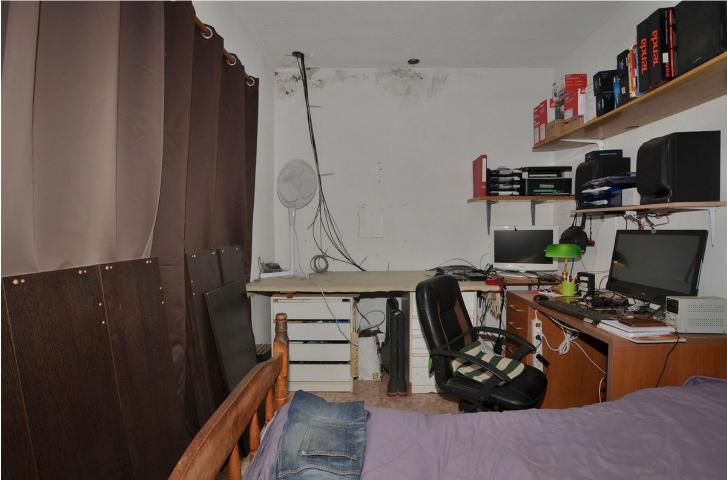

## Sales - House - Los Pacos 349.000€

SEMI-DETACHED HOUSE to be renovated, located in the middle area of Los Pacos (Fuengirola). Great location, in a peaceful environment but at same time close to amenities and services. At only 400 metres from supermarket, pharmacy and other shops. 290 m2 plot with PRIVATE POOL, garden and STORAGE. Patio with space for 2 cars, as well as easy parking next to the house. Sunny and bright property, facing WEST. The house is divided into 2 floors (currently independent, previously they were connected by a staircase which could be reinstalled). Each floor has independent access, since the house has access from 2 streets. The property needs renovation but has great potential. Without community fees. The distribution is as follows: -Top floor: Terrace with storage, hall, bedroom, bathroom and spacious living room with open-plan kitchen. From the living room, access to the terrace and 2nd bedroom. It also has a staircase to access to the solarium. -Ground floor: Independent apartment with living room-kitchen, bedroom and bathroom. Direct access to the garden and pool area. Built size: 124 m2. Plot: 290 m2. Floors: 2. Orientation: West. Year of construction: 1983. \*Distances: -Bus stop: 25 mts. -School: 350 mts. -Supermarket: 450 mts. -Shops: 450 mts. -Train station: 1.5 km. -Beach: 1.6 km. -Airport: 22.5 km.