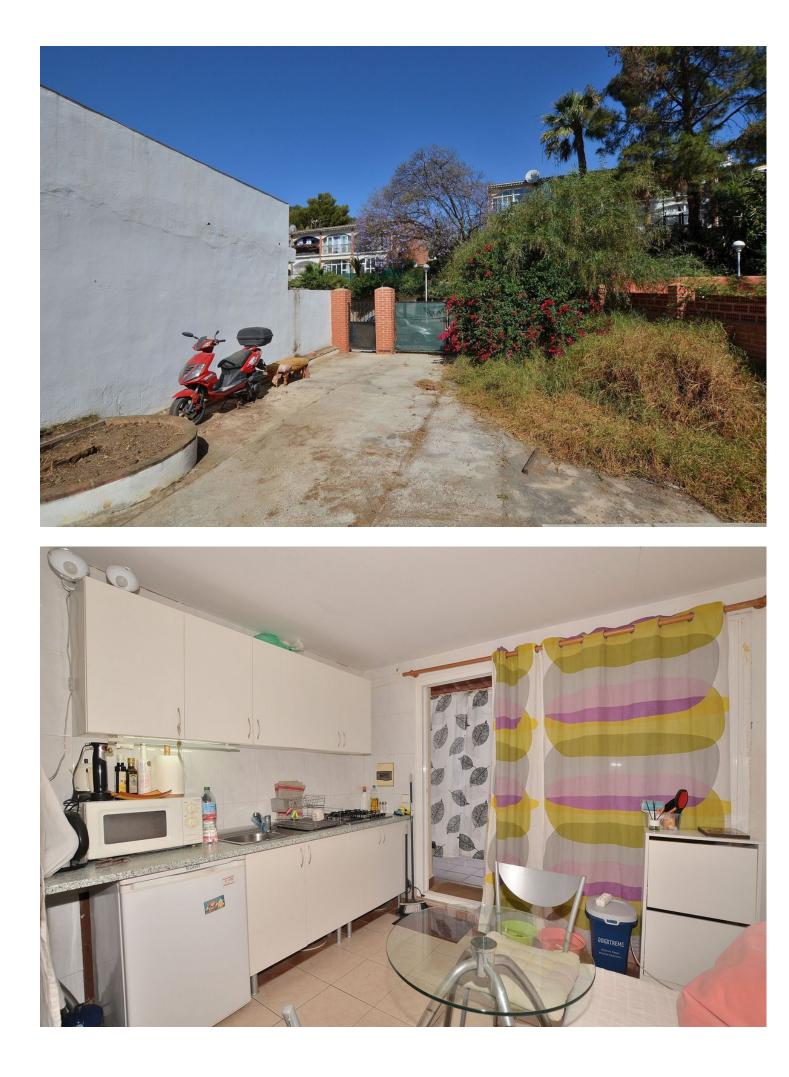

## Sales - House - Los Pacos 349.000€

SEMI-DETACHED HOUSE to be renovated, located in the middle area of Los Pacos (Fuengirola). Great location, in a peaceful environment but at same time close to amenities and services. At only 400 metres from supermarket, pharmacy and other shops. 290 m2 plot with PRIVATE POOL, garden and STORAGE. Patio with space for 2 cars, as well as easy parking next to the house. Sunny and bright property, facing WEST. The house is divided into 2 floors (currently independent, previously they were connected by a staircase which could be reinstalled). Each floor has independent access, since the house has access from 2 streets. The property needs renovation but has great potential. Without community fees. The distribution is as follows: -Top floor: Terrace with storage, hall, bedroom, bathroom and spacious living room with open-plan kitchen. From the living room, access to the terrace and 2nd bedroom. It also has a staircase to access to the solarium. -Ground floor: Independent apartment with living room-kitchen, bedroom and bathroom. Direct access to the garden and pool area. Built size: 124 m2. Plot: 290 m2. Floors: 2. Orientation: West. Year of construction: 1983. \*Distances: -Bus stop: 25 mts. -School: 350 mts. -Supermarket: 450 mts. -Shops: 450 mts. -Train station: 1.5 km. -Beach: 1.6 km. -Airport: 22.5 km.