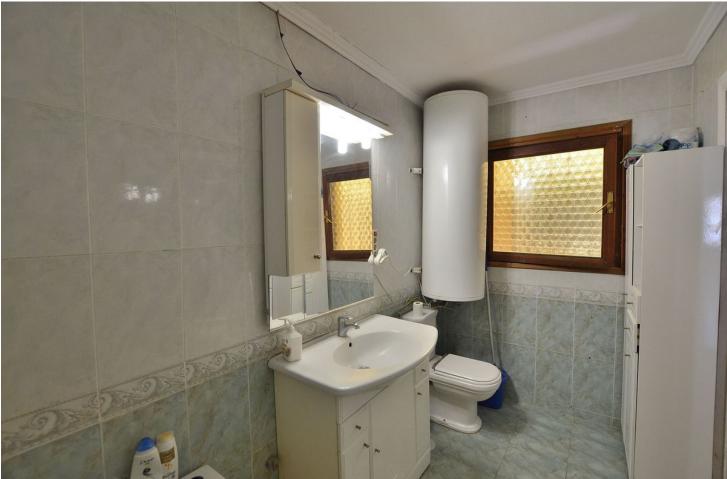

## Sales - House - Los Pacos 349.000€

SEMI-DETACHED HOUSE to be renovated, located in the middle area of Los Pacos (Fuengirola). Great location, in a peaceful environment but at same time close to amenities and services. At only 400 metres from supermarket, pharmacy and other shops. 290 m2 plot with PRIVATE POOL, garden and STORAGE. Patio with space for 2 cars, as well as easy parking next to the house. Sunny and bright property, facing WEST. The house is divided into 2 floors (currently independent, previously they were connected by a staircase which could be reinstalled). Each floor has independent access, since the house has access from 2 streets. The property needs renovation but has great potential. Without community fees. The distribution is as follows: -Top floor: Terrace with storage, hall, bedroom, bathroom and spacious living room with open-plan kitchen. From the living room, access to the terrace and 2nd bedroom. It also has a staircase to access to the solarium. -Ground floor: Independent apartment with living room-kitchen, bedroom and bathroom. Direct access to the garden and pool area. Built size: 124 m2. Plot: 290 m2. Floors: 2. Orientation: West. Year of construction: 1983. \*Distances: -Bus stop: 25 mts. -School: 350 mts. -Supermarket: 450 mts. -Shops: 450 mts. -Train station: 1.5 km. -Beach: 1.6 km. -Airport: 22.5 km.