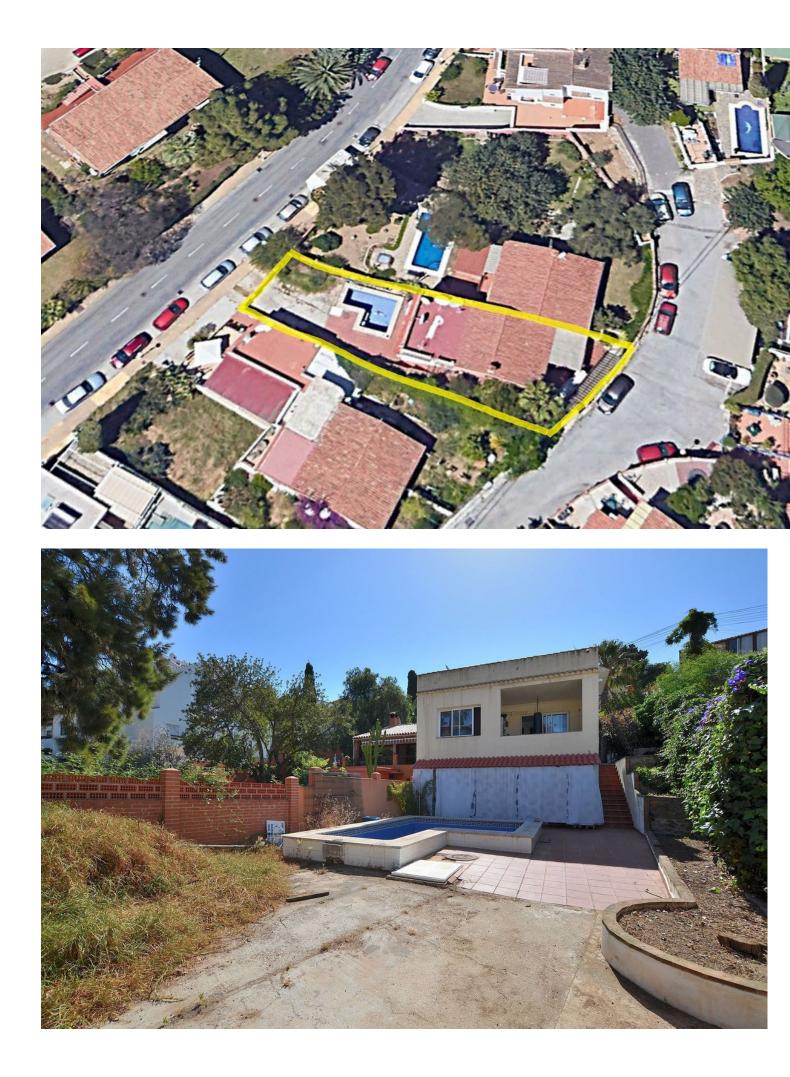

## Sales - House - Los Pacos 349.000€

SEMI-DETACHED HOUSE to be renovated, located in the middle area of Los Pacos (Fuengirola). Great location, in a peaceful environment but at same time close to amenities and services. At only 400 metres from supermarket, pharmacy and other shops. 290 m2 plot with PRIVATE POOL, garden and STORAGE. Patio with space for 2 cars, as well as easy parking next to the house. Sunny and bright property, facing WEST. The house is divided into 2 floors (currently independent, previously they were connected by a staircase which could be reinstalled). Each floor has independent access, since the house has access from 2 streets. The property needs renovation but has great potential. Without community fees. The distribution is as follows: -Top floor: Terrace with storage, hall, bedroom, bathroom and spacious living room with open-plan kitchen. From the living room, access to the terrace and 2nd bedroom. It also has a staircase to access to the solarium. -Ground floor: Independent apartment with living room-kitchen, bedroom and bathroom. Direct access to the garden and pool area. Built size: 124 m2. Plot: 290 m2. Floors: 2. Orientation: West. Year of construction: 1983. \*Distances: -Bus stop: 25 mts. -School: 350 mts. -Supermarket: 450 mts. -Shops: 450 mts. -Train station: 1.5 km. -Beach: 1.6 km. -Airport: 22.5 km.