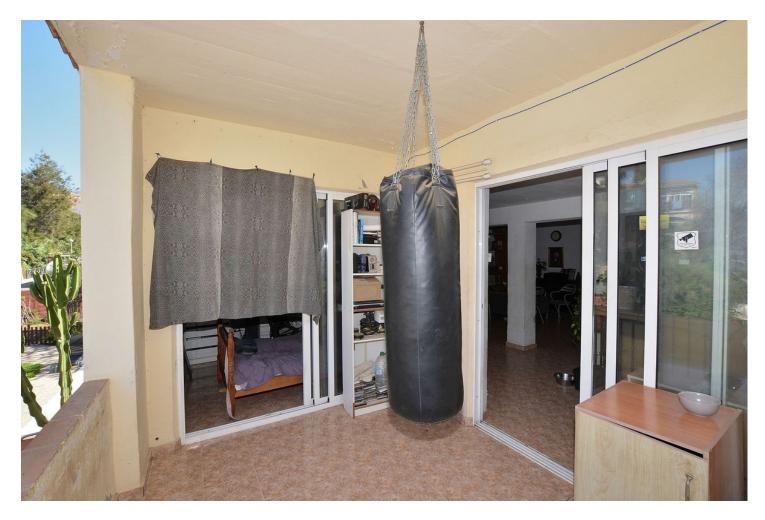

## Sales - House - Los Pacos 349.000€

SEMI-DETACHED HOUSE to be renovated, located in the middle area of Los Pacos (Fuengirola). Great location, in a peaceful environment but at same time close to amenities and services. At only 400 metres from supermarket, pharmacy and other shops. 290 m2 plot with PRIVATE POOL, garden and STORAGE. Patio with space for 2 cars, as well as easy parking next to the house. Sunny and bright property, facing WEST. The house is divided into 2 floors (currently independent, previously they were connected by a staircase which could be reinstalled). Each floor has independent access, since the house has access from 2 streets. The property needs renovation but has great potential. Without community fees. The distribution is as follows: -Top floor: Terrace with storage, hall, bedroom, bathroom and spacious living room with open-plan kitchen. From the living room, access to the terrace and 2nd bedroom. It also has a staircase to access to the solarium. -Ground floor: Independent apartment with living room-kitchen, bedroom and bathroom. Direct access to the garden and pool area. Built size: 124 m2. Plot: 290 m2. Floors: 2. Orientation: West. Year of construction: 1983. \*Distances: -Bus stop: 25 mts. -School: 350 mts. -Supermarket: 450 mts. -Shops: 450 mts. -Train station: 1.5 km. -Beach: 1.6 km. -Airport: 22.5 km.