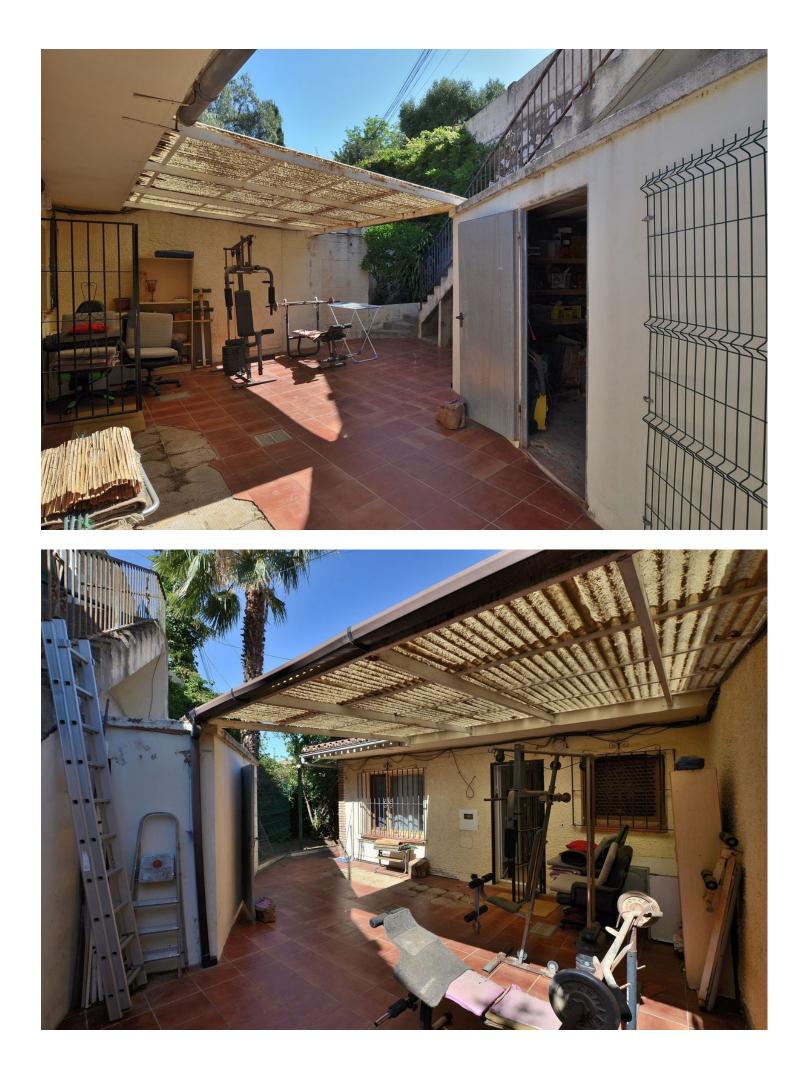

## Sales - House - Los Pacos 349.000€

SEMI-DETACHED HOUSE to be renovated, located in the middle area of Los Pacos (Fuengirola). Great location, in a peaceful environment but at same time close to amenities and services. At only 400 metres from supermarket, pharmacy and other shops. 290 m2 plot with PRIVATE POOL, garden and STORAGE. Patio with space for 2 cars, as well as easy parking next to the house. Sunny and bright property, facing WEST. The house is divided into 2 floors (currently independent, previously they were connected by a staircase which could be reinstalled). Each floor has independent access, since the house has access from 2 streets. The property needs renovation but has great potential. Without community fees. The distribution is as follows: -Top floor: Terrace with storage, hall, bedroom, bathroom and spacious living room with open-plan kitchen. From the living room, access to the terrace and 2nd bedroom. It also has a staircase to access to the solarium. -Ground floor: Independent apartment with living room-kitchen, bedroom and bathroom. Direct access to the garden and pool area. Built size: 124 m2. Plot: 290 m2. Floors: 2. Orientation: West. Year of construction: 1983. \*Distances: -Bus stop: 25 mts. -School: 350 mts. -Supermarket: 450 mts. -Shops: 450 mts. -Train station: 1.5 km. -Beach: 1.6 km. -Airport: 22.5 km.