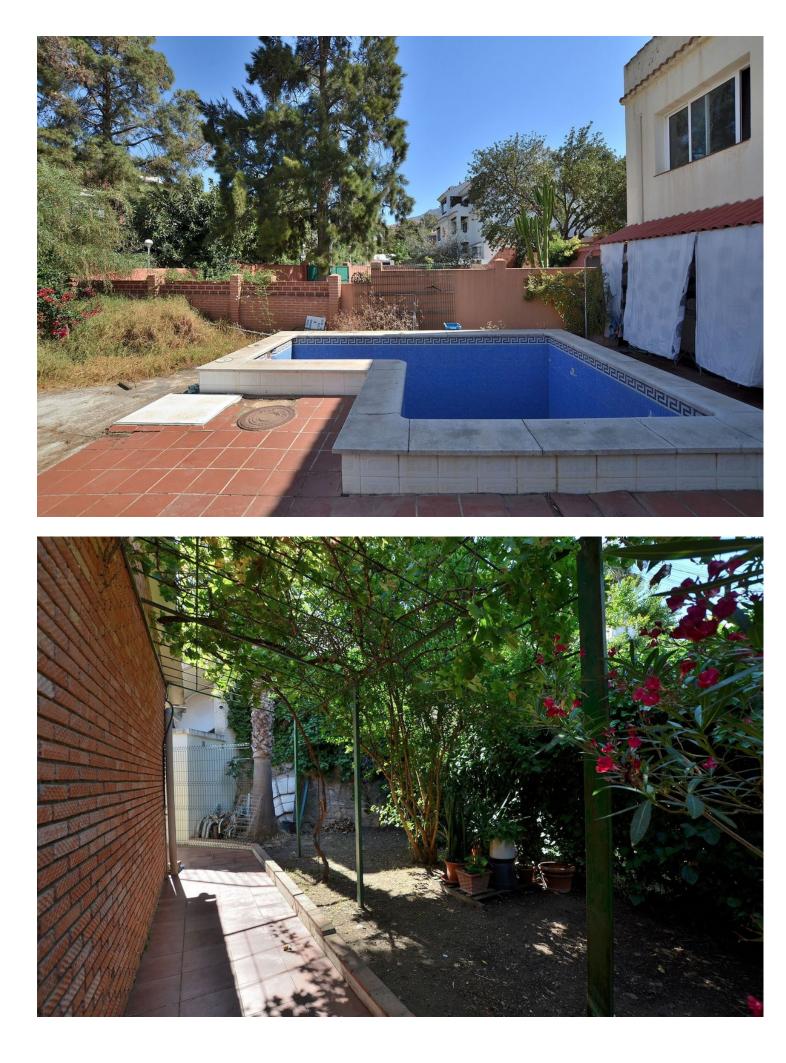

## Sales - House - Los Pacos 349.000€

SEMI-DETACHED HOUSE to be renovated, located in the middle area of Los Pacos (Fuengirola). Great location, in a peaceful environment but at same time close to amenities and services. At only 400 metres from supermarket, pharmacy and other shops. 290 m2 plot with PRIVATE POOL, garden and STORAGE. Patio with space for 2 cars, as well as easy parking next to the house. Sunny and bright property, facing WEST. The house is divided into 2 floors (currently independent, previously they were connected by a staircase which could be reinstalled). Each floor has independent access, since the house has access from 2 streets. The property needs renovation but has great potential. Without community fees. The distribution is as follows: -Top floor: Terrace with storage, hall, bedroom, bathroom and spacious living room with open-plan kitchen. From the living room, access to the terrace and 2nd bedroom. It also has a staircase to access to the solarium. -Ground floor: Independent apartment with living room-kitchen, bedroom and bathroom. Direct access to the garden and pool area. Built size: 124 m2. Plot: 290 m2. Floors: 2. Orientation: West. Year of construction: 1983. \*Distances: -Bus stop: 25 mts. -School: 350 mts. -Supermarket: 450 mts. -Shops: 450 mts. -Train station: 1.5 km. -Beach: 1.6 km. -Airport: 22.5 km.