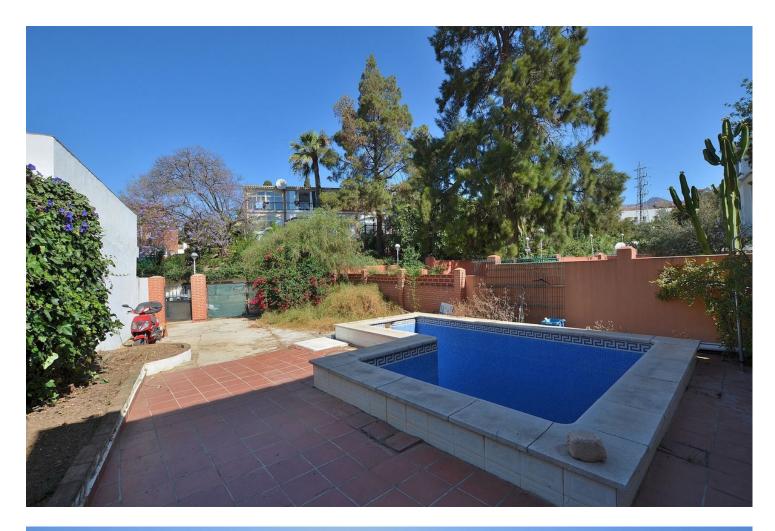

## Sales - House - Los Pacos 349.000€

SEMI-DETACHED HOUSE to be renovated, located in the middle area of Los Pacos (Fuengirola). Great location, in a peaceful environment but at same time close to amenities and services. At only 400 metres from supermarket, pharmacy and other shops. 290 m2 plot with PRIVATE POOL, garden and STORAGE. Patio with space for 2 cars, as well as easy parking next to the house. Sunny and bright property, facing WEST. The house is divided into 2 floors (currently independent, previously they were connected by a staircase which could be reinstalled). Each floor has independent access, since the house has access from 2 streets. The property needs renovation but has great potential. Without community fees. The distribution is as follows: -Top floor: Terrace with storage, hall, bedroom, bathroom and spacious living room with open-plan kitchen. From the living room, access to the terrace and 2nd bedroom. It also has a staircase to access to the solarium. -Ground floor: Independent apartment with living room-kitchen, bedroom and bathroom. Direct access to the garden and pool area. Built size: 124 m2. Plot: 290 m2. Floors: 2. Orientation: West. Year of construction: 1983. \*Distances: -Bus stop: 25 mts. -School: 350 mts. -Supermarket: 450 mts. -Shops: 450 mts. -Train station: 1.5 km. -Beach: 1.6 km. -Airport: 22.5 km.