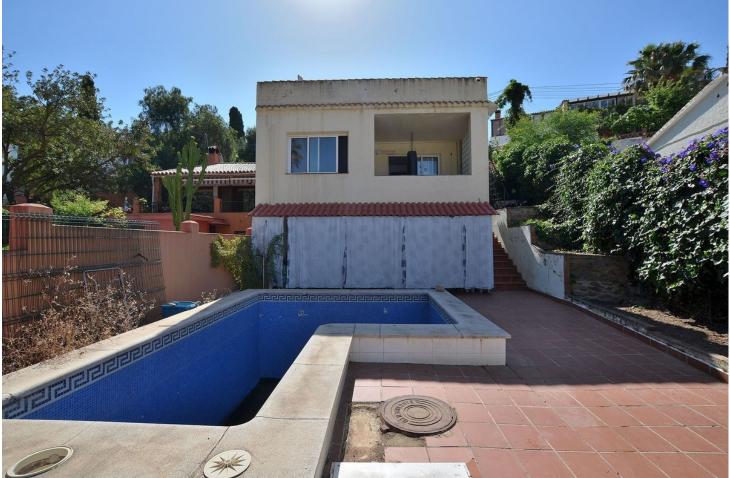

## Sales - House - Los Pacos 349.000€

SEMI-DETACHED HOUSE to be renovated, located in the middle area of Los Pacos (Fuengirola). Great location, in a peaceful environment but at same time close to amenities and services. At only 400 metres from supermarket, pharmacy and other shops. 290 m2 plot with PRIVATE POOL, garden and STORAGE. Patio with space for 2 cars, as well as easy parking next to the house. Sunny and bright property, facing WEST. The house is divided into 2 floors (currently independent, previously they were connected by a staircase which could be reinstalled). Each floor has independent access, since the house has access from 2 streets. The property needs renovation but has great potential. Without community fees. The distribution is as follows: -Top floor: Terrace with storage, hall, bedroom, bathroom and spacious living room with open-plan kitchen. From the living room, access to the terrace and 2nd bedroom. It also has a staircase to access to the solarium. -Ground floor: Independent apartment with living room-kitchen, bedroom and bathroom. Direct access to the garden and pool area. Built size: 124 m2. Plot: 290 m2. Floors: 2. Orientation: West. Year of construction: 1983. \*Distances: -Bus stop: 25 mts. -School: 350 mts. -Supermarket: 450 mts. -Shops: 450 mts. -Train station: 1.5 km. -Beach: 1.6 km. -Airport: 22.5 km.