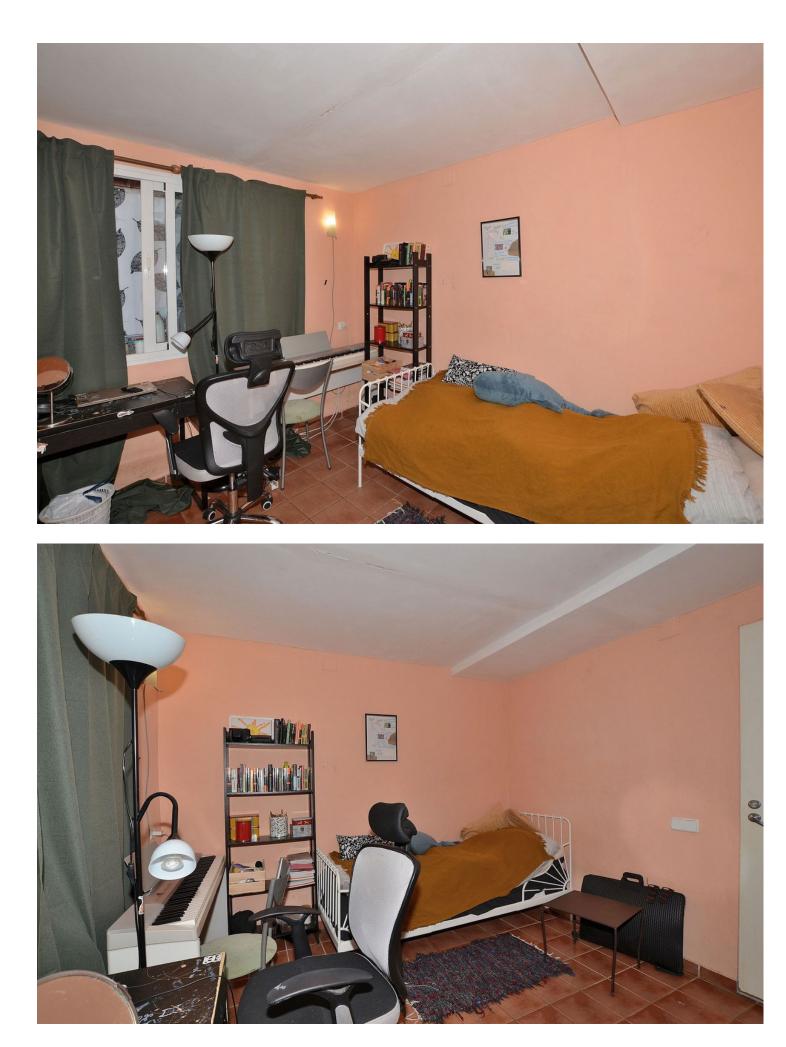

## Sales - House - Los Pacos 349.000€

SEMI-DETACHED HOUSE to be renovated, located in the middle area of Los Pacos (Fuengirola). Great location, in a peaceful environment but at same time close to amenities and services. At only 400 metres from supermarket, pharmacy and other shops. 290 m2 plot with PRIVATE POOL, garden and STORAGE. Patio with space for 2 cars, as well as easy parking next to the house. Sunny and bright property, facing WEST. The house is divided into 2 floors (currently independent, previously they were connected by a staircase which could be reinstalled). Each floor has independent access, since the house has access from 2 streets. The property needs renovation but has great potential. Without community fees. The distribution is as follows: -Top floor: Terrace with storage, hall, bedroom, bathroom and spacious living room with open-plan kitchen. From the living room, access to the terrace and 2nd bedroom. It also has a staircase to access to the solarium. -Ground floor: Independent apartment with living room-kitchen, bedroom and bathroom. Direct access to the garden and pool area. Built size: 124 m2. Plot: 290 m2. Floors: 2. Orientation: West. Year of construction: 1983. \*Distances: -Bus stop: 25 mts. -School: 350 mts. -Supermarket: 450 mts. -Shops: 450 mts. -Train station: 1.5 km. -Beach: 1.6 km. -Airport: 22.5 km.