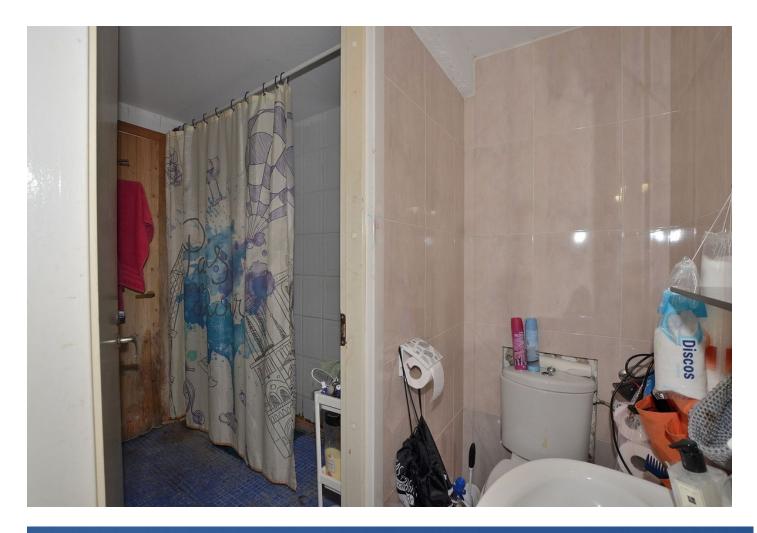

## Sales - House - Los Pacos 349.000€

SEMI-DETACHED HOUSE to be renovated, located in the middle area of Los Pacos (Fuengirola). Great location, in a peaceful environment but at same time close to amenities and services. At only 400 metres from supermarket, pharmacy and other shops. 290 m2 plot with PRIVATE POOL, garden and STORAGE. Patio with space for 2 cars, as well as easy parking next to the house. Sunny and bright property, facing WEST. The house is divided into 2 floors (currently independent, previously they were connected by a staircase which could be reinstalled). Each floor has independent access, since the house has access from 2 streets. The property needs renovation but has great potential. Without community fees. The distribution is as follows: -Top floor: Terrace with storage, hall, bedroom, bathroom and spacious living room with open-plan kitchen. From the living room, access to the terrace and 2nd bedroom. It also has a staircase to access to the solarium. -Ground floor: Independent apartment with living room-kitchen, bedroom and bathroom. Direct access to the garden and pool area. Built size: 124 m2. Plot: 290 m2. Floors: 2. Orientation: West. Year of construction: 1983. \*Distances: -Bus stop: 25 mts. -School: 350 mts. -Supermarket: 450 mts. -Shops: 450 mts. -Train station: 1.5 km. -Beach: 1.6 km. -Airport: 22.5 km.