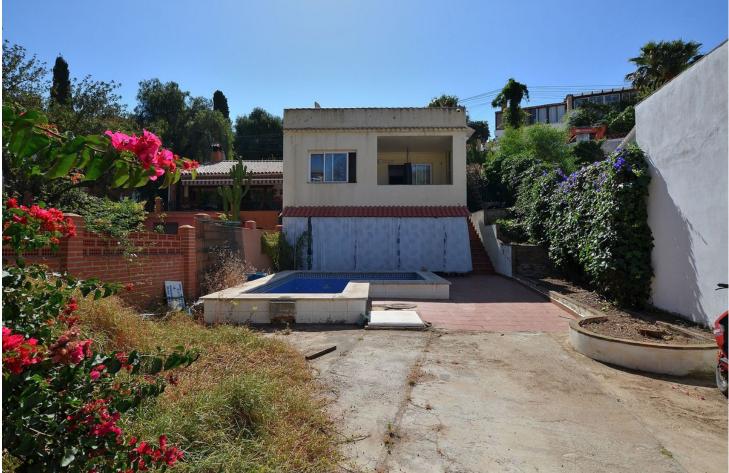

## Sales - House - Los Pacos 349.000€

SEMI-DETACHED HOUSE to be renovated, located in the middle area of Los Pacos (Fuengirola). Great location, in a peaceful environment but at same time close to amenities and services. At only 400 metres from supermarket, pharmacy and other shops. 290 m2 plot with PRIVATE POOL, garden and STORAGE. Patio with space for 2 cars, as well as easy parking next to the house. Sunny and bright property, facing WEST. The house is divided into 2 floors (currently independent, previously they were connected by a staircase which could be reinstalled). Each floor has independent access, since the house has access from 2 streets. The property needs renovation but has great potential. Without community fees. The distribution is as follows: -Top floor: Terrace with storage, hall, bedroom, bathroom and spacious living room with open-plan kitchen. From the living room, access to the terrace and 2nd bedroom. It also has a staircase to access to the solarium. -Ground floor: Independent apartment with living room-kitchen, bedroom and bathroom. Direct access to the garden and pool area. Built size: 124 m2. Plot: 290 m2. Floors: 2. Orientation: West. Year of construction: 1983. \*Distances: -Bus stop: 25 mts. -School: 350 mts. -Supermarket: 450 mts. -Shops: 450 mts. -Train station: 1.5 km. -Beach: 1.6 km. -Airport: 22.5 km.