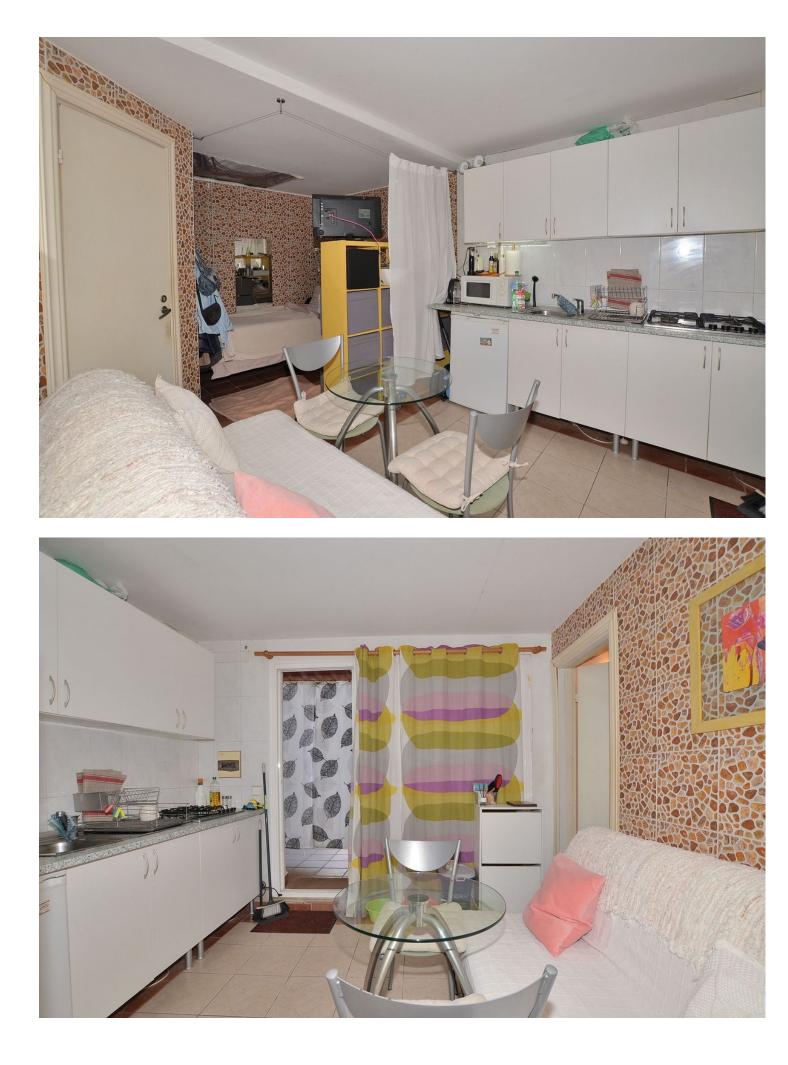

## Sales - House - Los Pacos 349.000€

SEMI-DETACHED HOUSE to be renovated, located in the middle area of Los Pacos (Fuengirola). Great location, in a peaceful environment but at same time close to amenities and services. At only 400 metres from supermarket, pharmacy and other shops. 290 m2 plot with PRIVATE POOL, garden and STORAGE. Patio with space for 2 cars, as well as easy parking next to the house. Sunny and bright property, facing WEST. The house is divided into 2 floors (currently independent, previously they were connected by a staircase which could be reinstalled). Each floor has independent access, since the house has access from 2 streets. The property needs renovation but has great potential. Without community fees. The distribution is as follows: -Top floor: Terrace with storage, hall, bedroom, bathroom and spacious living room with open-plan kitchen. From the living room, access to the terrace and 2nd bedroom. It also has a staircase to access to the solarium. -Ground floor: Independent apartment with living room-kitchen, bedroom and bathroom. Direct access to the garden and pool area. Built size: 124 m2. Plot: 290 m2. Floors: 2. Orientation: West. Year of construction: 1983. \*Distances: -Bus stop: 25 mts. -School: 350 mts. -Supermarket: 450 mts. -Shops: 450 mts. -Train station: 1.5 km. -Beach: 1.6 km. -Airport: 22.5 km.