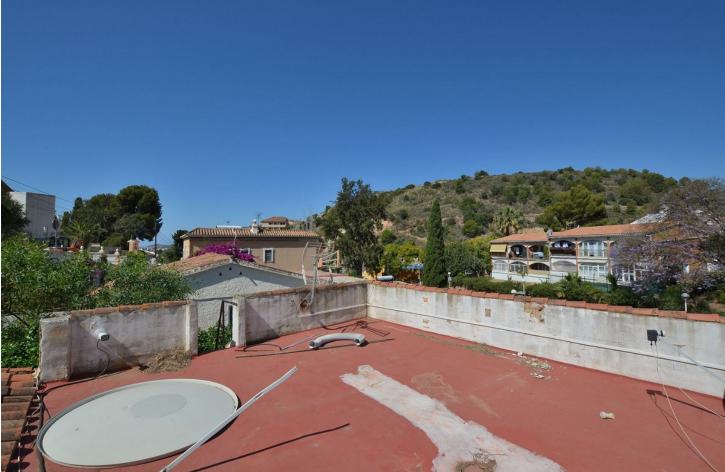

## Sales - House - Los Pacos 349.000€

SEMI-DETACHED HOUSE to be renovated, located in the middle area of Los Pacos (Fuengirola). Great location, in a peaceful environment but at same time close to amenities and services. At only 400 metres from supermarket, pharmacy and other shops. 290 m2 plot with PRIVATE POOL, garden and STORAGE. Patio with space for 2 cars, as well as easy parking next to the house. Sunny and bright property, facing WEST. The house is divided into 2 floors (currently independent, previously they were connected by a staircase which could be reinstalled). Each floor has independent access, since the house has access from 2 streets. The property needs renovation but has great potential. Without community fees. The distribution is as follows: -Top floor: Terrace with storage, hall, bedroom, bathroom and spacious living room with open-plan kitchen. From the living room, access to the terrace and 2nd bedroom. It also has a staircase to access to the solarium. -Ground floor: Independent apartment with living room-kitchen, bedroom and bathroom. Direct access to the garden and pool area. Built size: 124 m2. Plot: 290 m2. Floors: 2. Orientation: West. Year of construction: 1983. \*Distances: -Bus stop: 25 mts. -School: 350 mts. -Supermarket: 450 mts. -Shops: 450 mts. -Train station: 1.5 km. -Beach: 1.6 km. -Airport: 22.5 km.