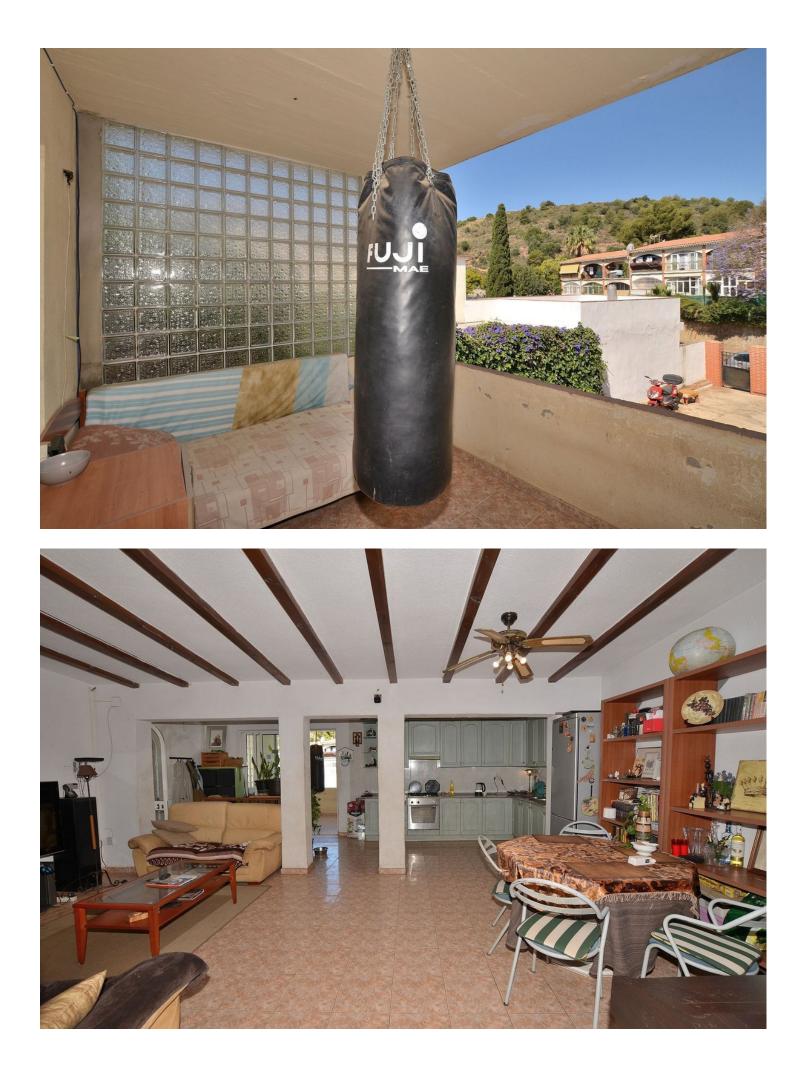

## Sales - House - Los Pacos 349.000€

SEMI-DETACHED HOUSE to be renovated, located in the middle area of Los Pacos (Fuengirola). Great location, in a peaceful environment but at same time close to amenities and services. At only 400 metres from supermarket, pharmacy and other shops. 290 m2 plot with PRIVATE POOL, garden and STORAGE. Patio with space for 2 cars, as well as easy parking next to the house. Sunny and bright property, facing WEST. The house is divided into 2 floors (currently independent, previously they were connected by a staircase which could be reinstalled). Each floor has independent access, since the house has access from 2 streets. The property needs renovation but has great potential. Without community fees. The distribution is as follows: -Top floor: Terrace with storage, hall, bedroom, bathroom and spacious living room with open-plan kitchen. From the living room, access to the terrace and 2nd bedroom. It also has a staircase to access to the solarium. -Ground floor: Independent apartment with living room-kitchen, bedroom and bathroom. Direct access to the garden and pool area. Built size: 124 m2. Plot: 290 m2. Floors: 2. Orientation: West. Year of construction: 1983. \*Distances: -Bus stop: 25 mts. -School: 350 mts. -Supermarket: 450 mts. -Shops: 450 mts. -Train station: 1.5 km. -Beach: 1.6 km. -Airport: 22.5 km.

## Features Covered Terrace Fitted Wardrobes Near Transport Private Terrace

- Solarium Storage Room
- Category Holiday Homes Resale

Condition Renovation Required

Kitchen

Fully Fitted

Pool YPrivate

Garden V Private