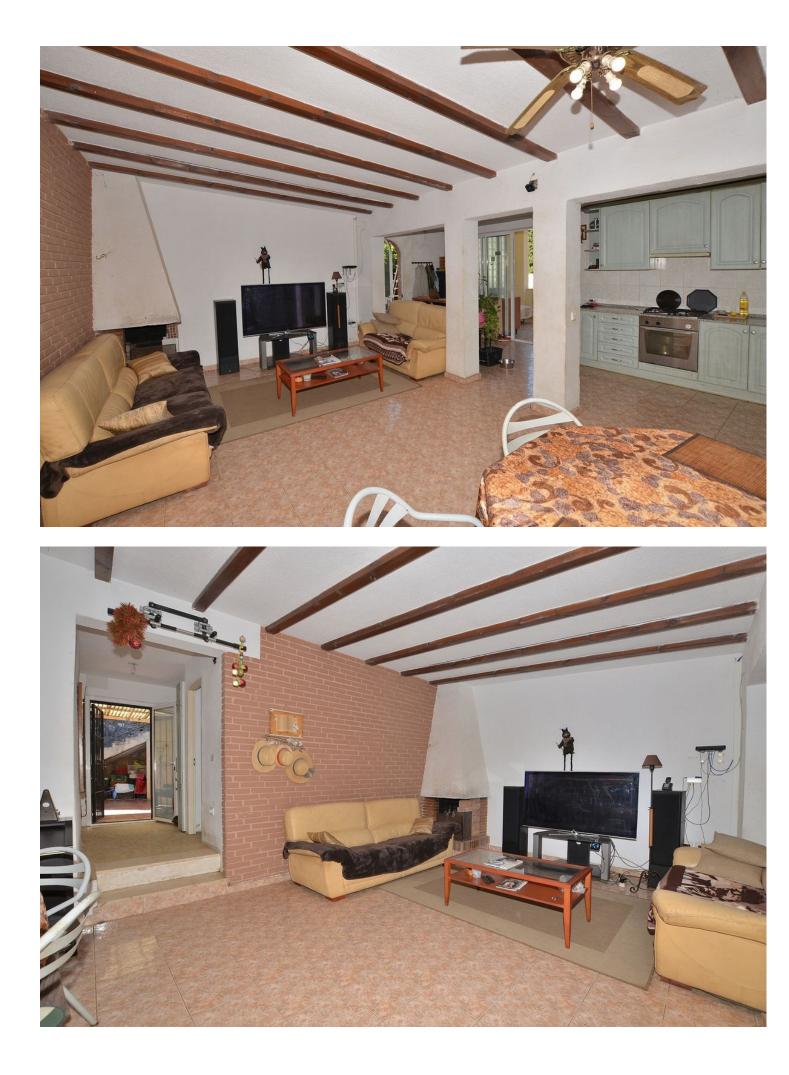

## Sales - House - Los Pacos 349.000€

SEMI-DETACHED HOUSE to be renovated, located in the middle area of Los Pacos (Fuengirola). Great location, in a peaceful environment but at same time close to amenities and services. At only 400 metres from supermarket, pharmacy and other shops. 290 m2 plot with PRIVATE POOL, garden and STORAGE. Patio with space for 2 cars, as well as easy parking next to the house. Sunny and bright property, facing WEST. The house is divided into 2 floors (currently independent, previously they were connected by a staircase which could be reinstalled). Each floor has independent access, since the house has access from 2 streets. The property needs renovation but has great potential. Without community fees. The distribution is as follows: -Top floor: Terrace with storage, hall, bedroom, bathroom and spacious living room with open-plan kitchen. From the living room, access to the terrace and 2nd bedroom. It also has a staircase to access to the solarium. -Ground floor: Independent apartment with living room-kitchen, bedroom and bathroom. Direct access to the garden and pool area. Built size: 124 m2. Plot: 290 m2. Floors: 2. Orientation: West. Year of construction: 1983. \*Distances: -Bus stop: 25 mts. -School: 350 mts. -Supermarket: 450 mts. -Shops: 450 mts. -Train station: 1.5 km. -Beach: 1.6 km. -Airport: 22.5 km.