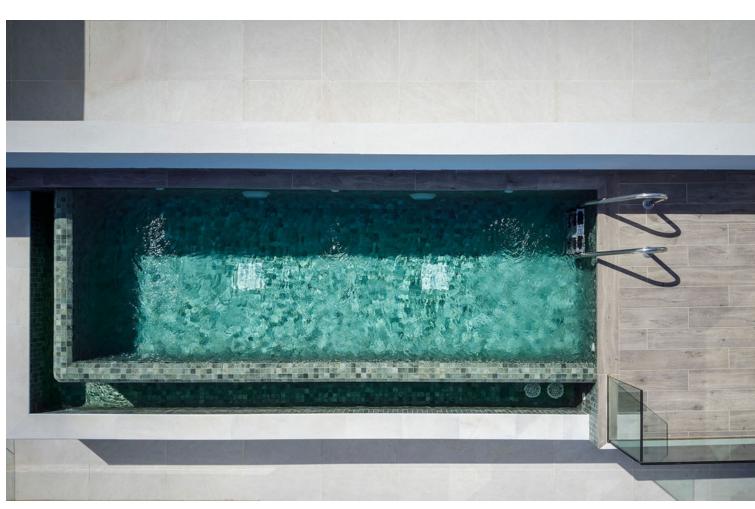

## Sales - Apartment - Benahavís 2.490.000€

Benahavís Apartment

Community: 9,780 EUR / year IBI: 1,095 EUR / year Rubbish: 18 EUR / year

4

3.5

350 m<sup>2</sup>

Penthouse Skyline is located within the prestigious Real de la Quinta Residential Country Club Resort in Benahavís. This unique Penthouse is perfectly aligned with a south-facing orientation. It has great panoramic views of the lake, La Concha - mountain, golf course, town, and sea, encapsulated in 187 sgm of living space with a sprawling 163 sgm terrace. Designed with sophistication in mind, this penthouse features four spacious bedrooms (all on one floor), three bathrooms, and a guest toilet across a single floor for seamless access. The interior is outfitted with Siemens appliances and crafted with premium materials. The expansive terrace hosts a private pool and generous space for relaxation and entertainment, complemented by a communal garden and pool. Security is paramount in this gated community, which also offers three big parking spaces and a private storage room. Fully furnished in a modern style, Penthouse Skyline is a testament to elegant living in a serene environment, only minutes away from local shops, schools, and the beach. This newly constructed penthouse is part of the exclusive Real de la Quinta community, soon to be enhanced by the El Lago Club—a luxurious facility set to feature a massive 35,000 m2 lake and beach area. The club will offer a variety of nonmotorized water sports including kayaking, SUP, and water biking. Spanning over 400 meters at its longest point, the lake will anchor a range of activities managed from a central reception that coordinates sports like golf, tennis, and padel. Additionally, El Lago Club will include a wellness center with a fully equipped gym, sauna, massage areas, and a 20-meter heated pool. A restaurant and bar, along with private event spaces boasting stunning lake views, will further enhance the living experience.