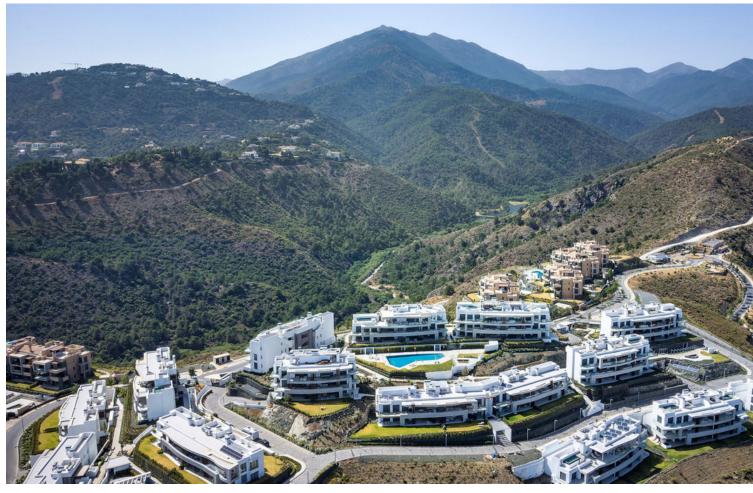

## Sales - Apartment - Benahavís 2.490.000€

Benahavís Apartment

Community: 9,780 EUR / year IBI: 1,095 EUR / year Rubbish: 18 EUR / year

4

3.5

350 m<sup>2</sup>

Penthouse Skyline is located within the prestigious Real de la Quinta Residential Country Club Resort in Benahavís. This unique Penthouse is perfectly aligned with a south-facing orientation. It has great panoramic views of the lake, La Concha - mountain, golf course, town, and sea, encapsulated in 187 sgm of living space with a sprawling 163 sgm terrace. Designed with sophistication in mind, this penthouse features four spacious bedrooms (all on one floor), three bathrooms, and a guest toilet across a single floor for seamless access. The interior is outfitted with Siemens appliances and crafted with premium materials. The expansive terrace hosts a private pool and generous space for relaxation and entertainment, complemented by a communal garden and pool. Security is paramount in this gated community, which also offers three big parking spaces and a private storage room. Fully furnished in a modern style, Penthouse Skyline is a testament to elegant living in a serene environment, only minutes away from local shops, schools, and the beach. This newly constructed penthouse is part of the exclusive Real de la Quinta community, soon to be enhanced by the El Lago Club—a luxurious facility set to feature a massive 35,000 m2 lake and beach area. The club will offer a variety of nonmotorized water sports including kayaking, SUP, and water biking. Spanning over 400 meters at its longest point, the lake will anchor a range of activities managed from a central reception that coordinates sports like golf, tennis, and padel. Additionally, El Lago Club will include a wellness center with a fully equipped gym, sauna, massage areas, and a 20-meter heated pool. A restaurant and bar, along with private event spaces boasting stunning lake views, will further enhance the living experience.