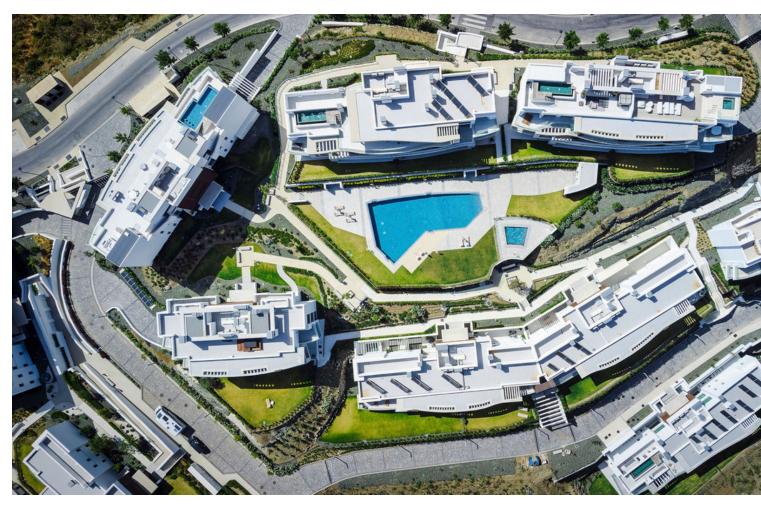

## Sales - Apartment - Benahavís 2.490.000€

Benahavís Apartment

Community: 9,780 EUR / year IBI: 1,095 EUR / year Rubbish: 18 EUR / year

4

3.5

350 m<sup>2</sup>

Penthouse Skyline is located within the prestigious Real de la Quinta Residential Country Club Resort in Benahavís. This unique Penthouse is perfectly aligned with a south-facing orientation. It has great panoramic views of the lake, La Concha - mountain, golf course, town, and sea, encapsulated in 187 sgm of living space with a sprawling 163 sgm terrace. Designed with sophistication in mind, this penthouse features four spacious bedrooms (all on one floor), three bathrooms, and a guest toilet across a single floor for seamless access. The interior is outfitted with Siemens appliances and crafted with premium materials. The expansive terrace hosts a private pool and generous space for relaxation and entertainment, complemented by a communal garden and pool. Security is paramount in this gated community, which also offers three big parking spaces and a private storage room. Fully furnished in a modern style, Penthouse Skyline is a testament to elegant living in a serene environment, only minutes away from local shops, schools, and the beach. This newly constructed penthouse is part of the exclusive Real de la Quinta community, soon to be enhanced by the El Lago Club—a luxurious facility set to feature a massive 35,000 m2 lake and beach area. The club will offer a variety of nonmotorized water sports including kayaking, SUP, and water biking. Spanning over 400 meters at its longest point, the lake will anchor a range of activities managed from a central reception that coordinates sports like golf, tennis, and padel. Additionally, El Lago Club will include a wellness center with a fully equipped gym, sauna, massage areas, and a 20-meter heated pool. A restaurant and bar, along with private event spaces boasting stunning lake views, will further enhance the living experience.