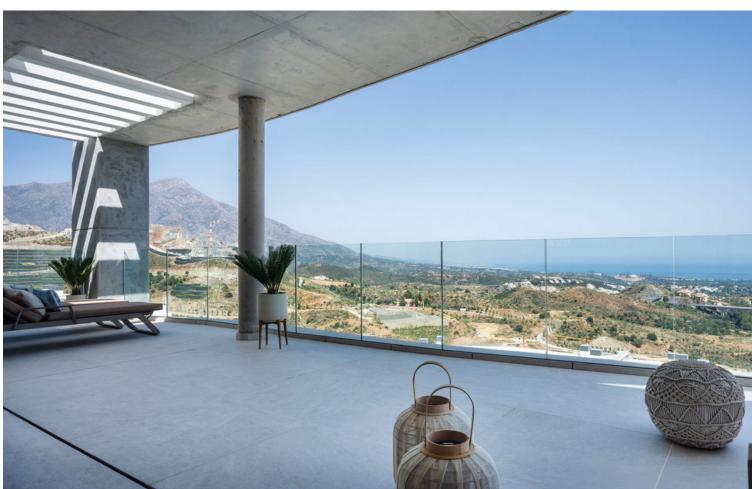

## Sales - Apartment - Benahavís 2.490.000€

Benahavís Apartment

Community: 9,780 EUR / year IBI: 1,095 EUR / year Rubbish: 18 EUR / year

4

3.5

350 m<sup>2</sup>

Penthouse Skyline is located within the prestigious Real de la Quinta Residential Country Club Resort in Benahavís. This unique Penthouse is perfectly aligned with a south-facing orientation. It has great panoramic views of the lake, La Concha - mountain, golf course, town, and sea, encapsulated in 187 sgm of living space with a sprawling 163 sgm terrace. Designed with sophistication in mind, this penthouse features four spacious bedrooms (all on one floor), three bathrooms, and a guest toilet across a single floor for seamless access. The interior is outfitted with Siemens appliances and crafted with premium materials. The expansive terrace hosts a private pool and generous space for relaxation and entertainment, complemented by a communal garden and pool. Security is paramount in this gated community, which also offers three big parking spaces and a private storage room. Fully furnished in a modern style, Penthouse Skyline is a testament to elegant living in a serene environment, only minutes away from local shops, schools, and the beach. This newly constructed penthouse is part of the exclusive Real de la Quinta community, soon to be enhanced by the El Lago Club—a luxurious facility set to feature a massive 35,000 m2 lake and beach area. The club will offer a variety of nonmotorized water sports including kayaking, SUP, and water biking. Spanning over 400 meters at its longest point, the lake will anchor a range of activities managed from a central reception that coordinates sports like golf, tennis, and padel. Additionally, El Lago Club will include a wellness center with a fully equipped gym, sauna, massage areas, and a 20-meter heated pool. A restaurant and bar, along with private event spaces boasting stunning lake views, will further enhance the living experience.