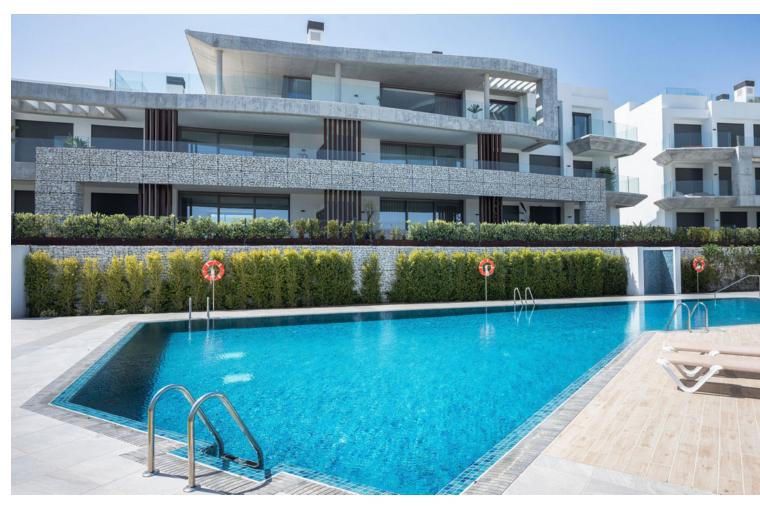

## Sales - Apartment - Benahavís 2.490.000€

Benahavís Apartment

Community: 9,780 EUR / year IBI: 1,095 EUR / year Rubbish: 18 EUR / year

4

3.5

350 m<sup>2</sup>

Penthouse Skyline is located within the prestigious Real de la Quinta Residential Country Club Resort in Benahavís. This unique Penthouse is perfectly aligned with a south-facing orientation. It has great panoramic views of the lake, La Concha - mountain, golf course, town, and sea, encapsulated in 187 sgm of living space with a sprawling 163 sgm terrace. Designed with sophistication in mind, this penthouse features four spacious bedrooms (all on one floor), three bathrooms, and a guest toilet across a single floor for seamless access. The interior is outfitted with Siemens appliances and crafted with premium materials. The expansive terrace hosts a private pool and generous space for relaxation and entertainment, complemented by a communal garden and pool. Security is paramount in this gated community, which also offers three big parking spaces and a private storage room. Fully furnished in a modern style, Penthouse Skyline is a testament to elegant living in a serene environment, only minutes away from local shops, schools, and the beach. This newly constructed penthouse is part of the exclusive Real de la Quinta community, soon to be enhanced by the El Lago Club—a luxurious facility set to feature a massive 35,000 m2 lake and beach area. The club will offer a variety of nonmotorized water sports including kayaking, SUP, and water biking. Spanning over 400 meters at its longest point, the lake will anchor a range of activities managed from a central reception that coordinates sports like golf, tennis, and padel. Additionally, El Lago Club will include a wellness center with a fully equipped gym, sauna, massage areas, and a 20-meter heated pool. A restaurant and bar, along with private event spaces boasting stunning lake views, will further enhance the living experience.