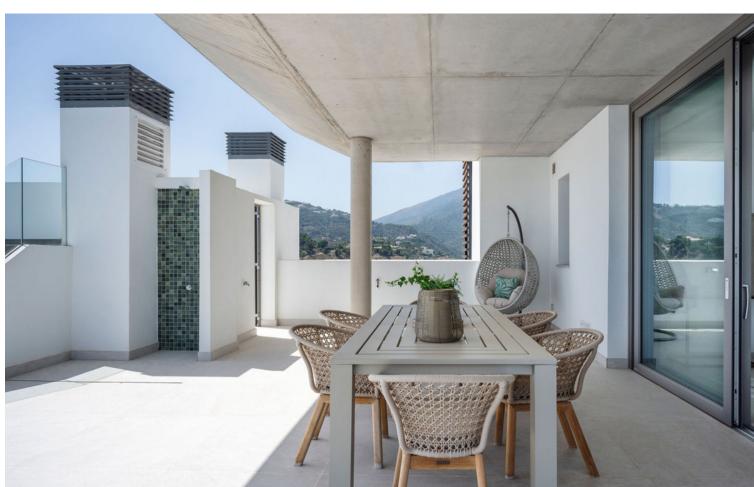

## Sales - Apartment - Benahavís 2.490.000€

Benahavís Apartment

Community: 9,780 EUR / year IBI: 1,095 EUR / year Rubbish: 18 EUR / year

4

3.5

350 m<sup>2</sup>

Penthouse Skyline is located within the prestigious Real de la Quinta Residential Country Club Resort in Benahavís. This unique Penthouse is perfectly aligned with a south-facing orientation. It has great panoramic views of the lake, La Concha - mountain, golf course, town, and sea, encapsulated in 187 sgm of living space with a sprawling 163 sgm terrace. Designed with sophistication in mind, this penthouse features four spacious bedrooms (all on one floor), three bathrooms, and a guest toilet across a single floor for seamless access. The interior is outfitted with Siemens appliances and crafted with premium materials. The expansive terrace hosts a private pool and generous space for relaxation and entertainment, complemented by a communal garden and pool. Security is paramount in this gated community, which also offers three big parking spaces and a private storage room. Fully furnished in a modern style, Penthouse Skyline is a testament to elegant living in a serene environment, only minutes away from local shops, schools, and the beach. This newly constructed penthouse is part of the exclusive Real de la Quinta community, soon to be enhanced by the El Lago Club—a luxurious facility set to feature a massive 35,000 m2 lake and beach area. The club will offer a variety of nonmotorized water sports including kayaking, SUP, and water biking. Spanning over 400 meters at its longest point, the lake will anchor a range of activities managed from a central reception that coordinates sports like golf, tennis, and padel. Additionally, El Lago Club will include a wellness center with a fully equipped gym, sauna, massage areas, and a 20-meter heated pool. A restaurant and bar, along with private event spaces boasting stunning lake views, will further enhance the living experience.