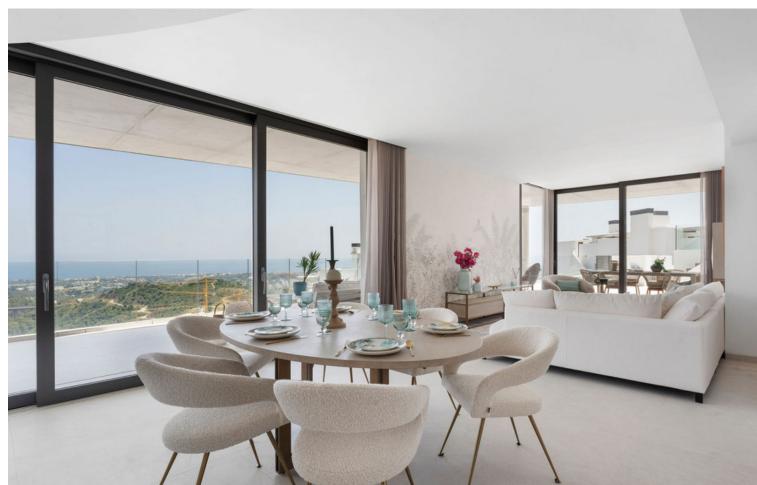

## Sales - Apartment - Benahavís 2.490.000€

Benahavís Apartment

Community: 9,780 EUR / year IBI: 1,095 EUR / year Rubbish: 18 EUR / year

4

3.5

350 m<sup>2</sup>

Penthouse Skyline is located within the prestigious Real de la Quinta Residential Country Club Resort in Benahavís. This unique Penthouse is perfectly aligned with a south-facing orientation. It has great panoramic views of the lake, La Concha - mountain, golf course, town, and sea, encapsulated in 187 sgm of living space with a sprawling 163 sgm terrace. Designed with sophistication in mind, this penthouse features four spacious bedrooms (all on one floor), three bathrooms, and a guest toilet across a single floor for seamless access. The interior is outfitted with Siemens appliances and crafted with premium materials. The expansive terrace hosts a private pool and generous space for relaxation and entertainment, complemented by a communal garden and pool. Security is paramount in this gated community, which also offers three big parking spaces and a private storage room. Fully furnished in a modern style, Penthouse Skyline is a testament to elegant living in a serene environment, only minutes away from local shops, schools, and the beach. This newly constructed penthouse is part of the exclusive Real de la Quinta community, soon to be enhanced by the El Lago Club—a luxurious facility set to feature a massive 35,000 m2 lake and beach area. The club will offer a variety of nonmotorized water sports including kayaking, SUP, and water biking. Spanning over 400 meters at its longest point, the lake will anchor a range of activities managed from a central reception that coordinates sports like golf, tennis, and padel. Additionally, El Lago Club will include a wellness center with a fully equipped gym, sauna, massage areas, and a 20-meter heated pool. A restaurant and bar, along with private event spaces boasting stunning lake views, will further enhance the living experience.