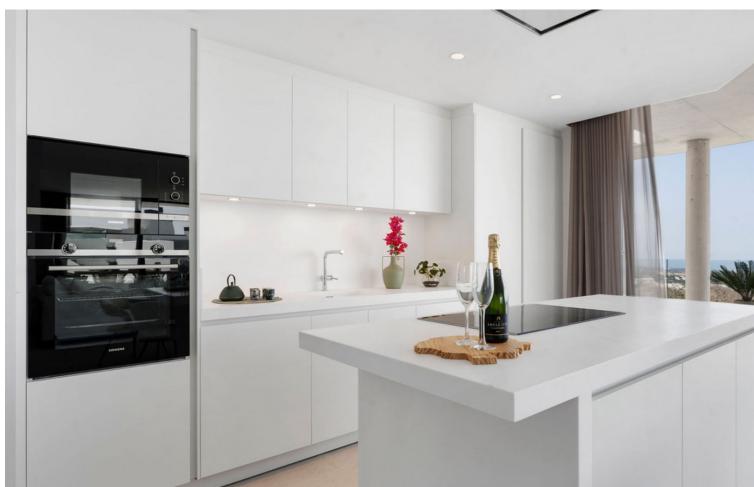

## Sales - Apartment - Benahavís 2.490.000€

Benahavís Apartment

Community: 9,780 EUR / year IBI: 1,095 EUR / year Rubbish: 18 EUR / year

4

3.5

350 m<sup>2</sup>

Penthouse Skyline is located within the prestigious Real de la Quinta Residential Country Club Resort in Benahavís. This unique Penthouse is perfectly aligned with a south-facing orientation. It has great panoramic views of the lake, La Concha - mountain, golf course, town, and sea, encapsulated in 187 sgm of living space with a sprawling 163 sgm terrace. Designed with sophistication in mind, this penthouse features four spacious bedrooms (all on one floor), three bathrooms, and a guest toilet across a single floor for seamless access. The interior is outfitted with Siemens appliances and crafted with premium materials. The expansive terrace hosts a private pool and generous space for relaxation and entertainment, complemented by a communal garden and pool. Security is paramount in this gated community, which also offers three big parking spaces and a private storage room. Fully furnished in a modern style, Penthouse Skyline is a testament to elegant living in a serene environment, only minutes away from local shops, schools, and the beach. This newly constructed penthouse is part of the exclusive Real de la Quinta community, soon to be enhanced by the El Lago Club—a luxurious facility set to feature a massive 35,000 m2 lake and beach area. The club will offer a variety of nonmotorized water sports including kayaking, SUP, and water biking. Spanning over 400 meters at its longest point, the lake will anchor a range of activities managed from a central reception that coordinates sports like golf, tennis, and padel. Additionally, El Lago Club will include a wellness center with a fully equipped gym, sauna, massage areas, and a 20-meter heated pool. A restaurant and bar, along with private event spaces boasting stunning lake views, will further enhance the living experience.