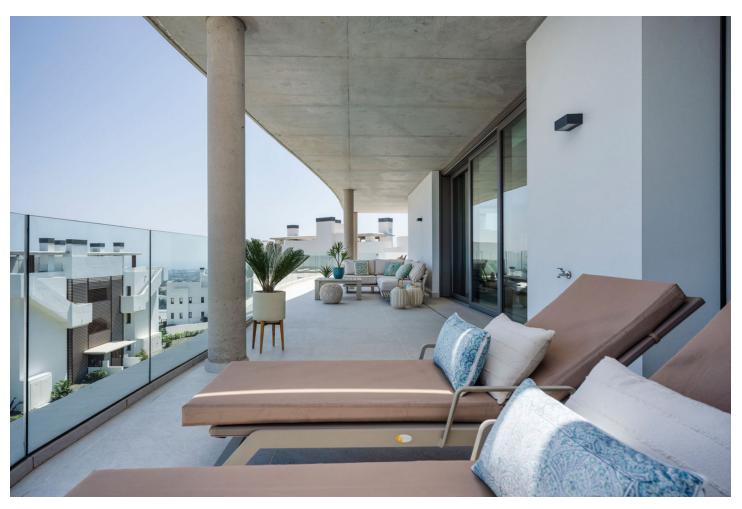

## Sales - Apartment - Benahavís 2.490.000€

Benahavís Apartment

Community: 9,780 EUR / year IBI: 1,095 EUR / year Rubbish: 18 EUR / year

4

3.5

350 m<sup>2</sup>

Penthouse Skyline is located within the prestigious Real de la Quinta Residential Country Club Resort in Benahavís. This unique Penthouse is perfectly aligned with a south-facing orientation. It has great panoramic views of the lake, La Concha - mountain, golf course, town, and sea, encapsulated in 187 sgm of living space with a sprawling 163 sgm terrace. Designed with sophistication in mind, this penthouse features four spacious bedrooms (all on one floor), three bathrooms, and a guest toilet across a single floor for seamless access. The interior is outfitted with Siemens appliances and crafted with premium materials. The expansive terrace hosts a private pool and generous space for relaxation and entertainment, complemented by a communal garden and pool. Security is paramount in this gated community, which also offers three big parking spaces and a private storage room. Fully furnished in a modern style, Penthouse Skyline is a testament to elegant living in a serene environment, only minutes away from local shops, schools, and the beach. This newly constructed penthouse is part of the exclusive Real de la Quinta community, soon to be enhanced by the El Lago Club—a luxurious facility set to feature a massive 35,000 m2 lake and beach area. The club will offer a variety of nonmotorized water sports including kayaking, SUP, and water biking. Spanning over 400 meters at its longest point, the lake will anchor a range of activities managed from a central reception that coordinates sports like golf, tennis, and padel. Additionally, El Lago Club will include a wellness center with a fully equipped gym, sauna, massage areas, and a 20-meter heated pool. A restaurant and bar, along with private event spaces boasting stunning lake views, will further enhance the living experience.