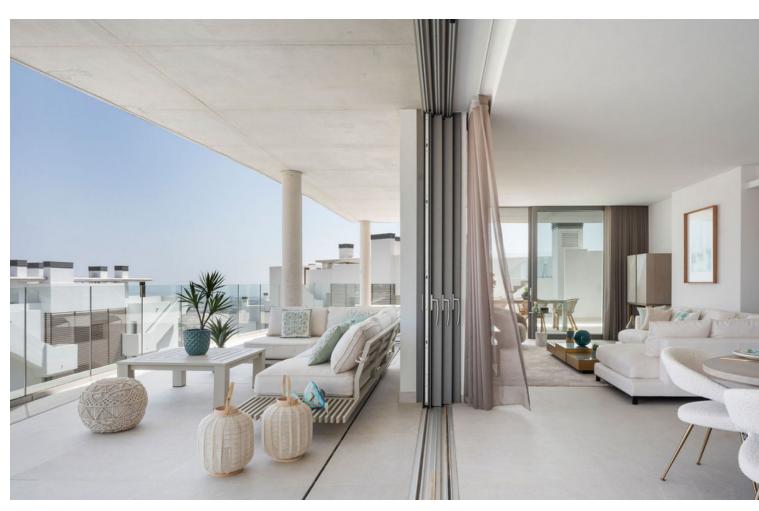

## Sales - Apartment - Benahavís 2.490.000€

Benahavís Apartment

Community: 9,780 EUR / year IBI: 1,095 EUR / year Rubbish: 18 EUR / year

4

3.5

350 m<sup>2</sup>

Penthouse Skyline is located within the prestigious Real de la Quinta Residential Country Club Resort in Benahavís. This unique Penthouse is perfectly aligned with a south-facing orientation. It has great panoramic views of the lake, La Concha - mountain, golf course, town, and sea, encapsulated in 187 sgm of living space with a sprawling 163 sgm terrace. Designed with sophistication in mind, this penthouse features four spacious bedrooms (all on one floor), three bathrooms, and a guest toilet across a single floor for seamless access. The interior is outfitted with Siemens appliances and crafted with premium materials. The expansive terrace hosts a private pool and generous space for relaxation and entertainment, complemented by a communal garden and pool. Security is paramount in this gated community, which also offers three big parking spaces and a private storage room. Fully furnished in a modern style, Penthouse Skyline is a testament to elegant living in a serene environment, only minutes away from local shops, schools, and the beach. This newly constructed penthouse is part of the exclusive Real de la Quinta community, soon to be enhanced by the El Lago Club—a luxurious facility set to feature a massive 35,000 m2 lake and beach area. The club will offer a variety of nonmotorized water sports including kayaking, SUP, and water biking. Spanning over 400 meters at its longest point, the lake will anchor a range of activities managed from a central reception that coordinates sports like golf, tennis, and padel. Additionally, El Lago Club will include a wellness center with a fully equipped gym, sauna, massage areas, and a 20-meter heated pool. A restaurant and bar, along with private event spaces boasting stunning lake views, will further enhance the living experience.