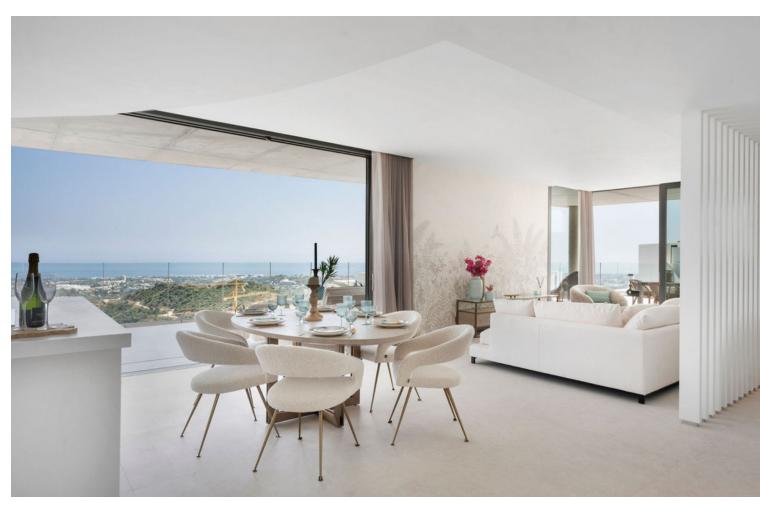

## Sales - Apartment - Benahavís 2.490.000€

Benahavís Apartment

Community: 9,780 EUR / year IBI: 1,095 EUR / year Rubbish: 18 EUR / year

4

3.5

350 m<sup>2</sup>

Penthouse Skyline is located within the prestigious Real de la Quinta Residential Country Club Resort in Benahavís. This unique Penthouse is perfectly aligned with a south-facing orientation. It has great panoramic views of the lake, La Concha - mountain, golf course, town, and sea, encapsulated in 187 sgm of living space with a sprawling 163 sgm terrace. Designed with sophistication in mind, this penthouse features four spacious bedrooms (all on one floor), three bathrooms, and a guest toilet across a single floor for seamless access. The interior is outfitted with Siemens appliances and crafted with premium materials. The expansive terrace hosts a private pool and generous space for relaxation and entertainment, complemented by a communal garden and pool. Security is paramount in this gated community, which also offers three big parking spaces and a private storage room. Fully furnished in a modern style, Penthouse Skyline is a testament to elegant living in a serene environment, only minutes away from local shops, schools, and the beach. This newly constructed penthouse is part of the exclusive Real de la Quinta community, soon to be enhanced by the El Lago Club—a luxurious facility set to feature a massive 35,000 m2 lake and beach area. The club will offer a variety of nonmotorized water sports including kayaking, SUP, and water biking. Spanning over 400 meters at its longest point, the lake will anchor a range of activities managed from a central reception that coordinates sports like golf, tennis, and padel. Additionally, El Lago Club will include a wellness center with a fully equipped gym, sauna, massage areas, and a 20-meter heated pool. A restaurant and bar, along with private event spaces boasting stunning lake views, will further enhance the living experience.