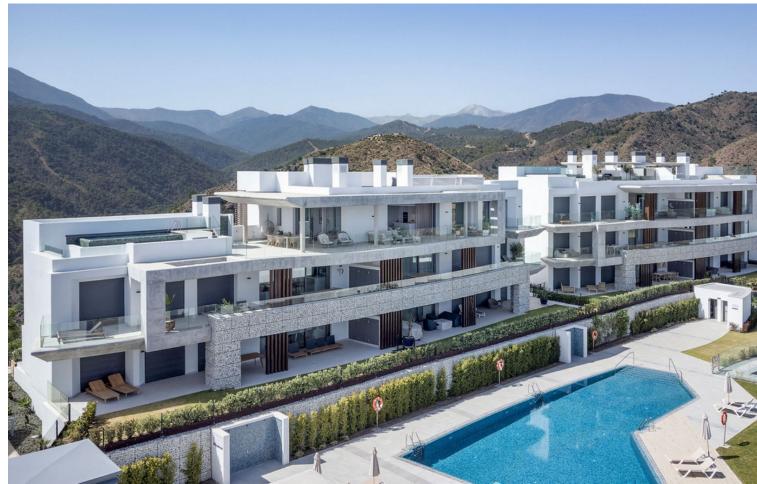

## Sales - Apartment - Benahavís 2.490.000€

Benahavís Apartment

Community: 9,780 EUR / year IBI: 1,095 EUR / year Rubbish: 18 EUR / year

4

3.5

350 m<sup>2</sup>

Penthouse Skyline is located within the prestigious Real de la Quinta Residential Country Club Resort in Benahavís. This unique Penthouse is perfectly aligned with a south-facing orientation. It has great panoramic views of the lake, La Concha - mountain, golf course, town, and sea, encapsulated in 187 sgm of living space with a sprawling 163 sgm terrace. Designed with sophistication in mind, this penthouse features four spacious bedrooms (all on one floor), three bathrooms, and a guest toilet across a single floor for seamless access. The interior is outfitted with Siemens appliances and crafted with premium materials. The expansive terrace hosts a private pool and generous space for relaxation and entertainment, complemented by a communal garden and pool. Security is paramount in this gated community, which also offers three big parking spaces and a private storage room. Fully furnished in a modern style, Penthouse Skyline is a testament to elegant living in a serene environment, only minutes away from local shops, schools, and the beach. This newly constructed penthouse is part of the exclusive Real de la Quinta community, soon to be enhanced by the El Lago Club—a luxurious facility set to feature a massive 35,000 m2 lake and beach area. The club will offer a variety of nonmotorized water sports including kayaking, SUP, and water biking. Spanning over 400 meters at its longest point, the lake will anchor a range of activities managed from a central reception that coordinates sports like golf, tennis, and padel. Additionally, El Lago Club will include a wellness center with a fully equipped gym, sauna, massage areas, and a 20-meter heated pool. A restaurant and bar, along with private event spaces boasting stunning lake views, will further enhance the living experience.