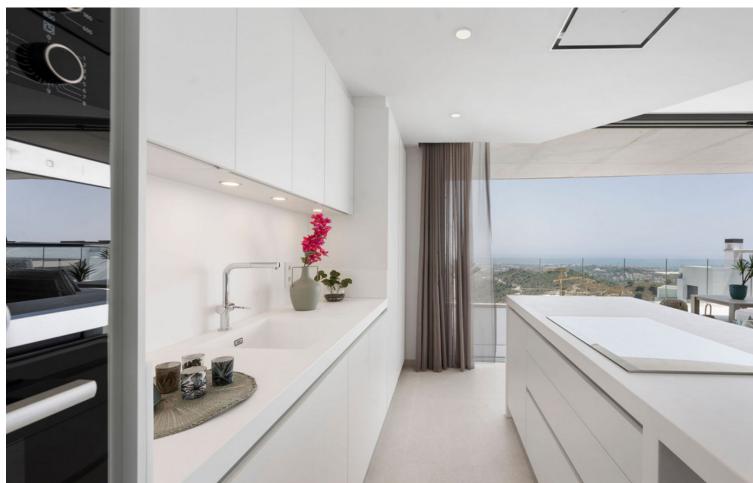

## Sales - Apartment - Benahavís 2.490.000€

Benahavís Apartment

Community: 9,780 EUR / year IBI: 1,095 EUR / year Rubbish: 18 EUR / year

4

3.5

350 m<sup>2</sup>

Penthouse Skyline is located within the prestigious Real de la Quinta Residential Country Club Resort in Benahavís. This unique Penthouse is perfectly aligned with a south-facing orientation. It has great panoramic views of the lake, La Concha - mountain, golf course, town, and sea, encapsulated in 187 sgm of living space with a sprawling 163 sgm terrace. Designed with sophistication in mind, this penthouse features four spacious bedrooms (all on one floor), three bathrooms, and a guest toilet across a single floor for seamless access. The interior is outfitted with Siemens appliances and crafted with premium materials. The expansive terrace hosts a private pool and generous space for relaxation and entertainment, complemented by a communal garden and pool. Security is paramount in this gated community, which also offers three big parking spaces and a private storage room. Fully furnished in a modern style, Penthouse Skyline is a testament to elegant living in a serene environment, only minutes away from local shops, schools, and the beach. This newly constructed penthouse is part of the exclusive Real de la Quinta community, soon to be enhanced by the El Lago Club—a luxurious facility set to feature a massive 35,000 m2 lake and beach area. The club will offer a variety of nonmotorized water sports including kayaking, SUP, and water biking. Spanning over 400 meters at its longest point, the lake will anchor a range of activities managed from a central reception that coordinates sports like golf, tennis, and padel. Additionally, El Lago Club will include a wellness center with a fully equipped gym, sauna, massage areas, and a 20-meter heated pool. A restaurant and bar, along with private event spaces boasting stunning lake views, will further enhance the living experience.