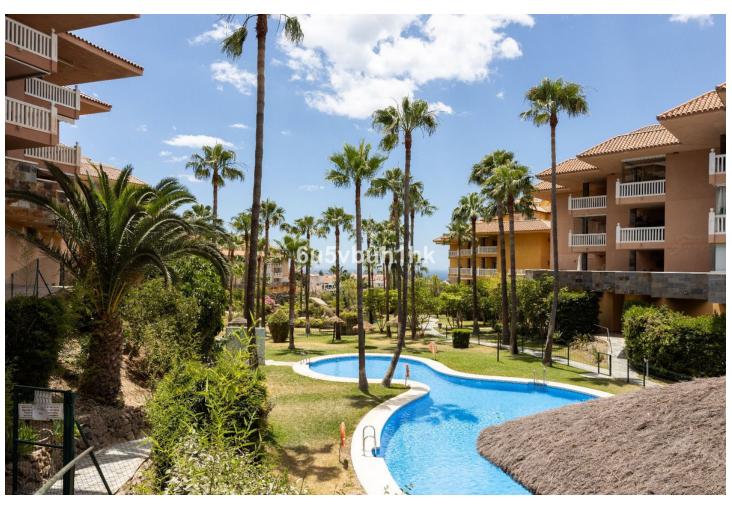

## Sales - Apartment - Fuengirola 635.000€

Fuengirola Apartment

Community: 2,760 EUR / year IBI: 672 EUR / year Rubbish: 83 EUR / year

2

2

138 m<sup>2</sup>

273 m2

Welcome to your dream home in the prestigious area of Higueron! This exquisite 2-bedroom penthouse offers unparalleled luxury and comfort with breathtaking sea views and a host of modern amenities. The Reserva del Higuerón Housing Estate is an idyllic place offering the best views, an architectural style that adapts to the land's natural features and a wide variety of services. The entire area is granted safety, exclusiveness and wellbeing, as well as the satisfaction of the highest demands with every development. Key Features: Prime Location: Situated in the sought after area of Higueron, you are conveniently close to high-end restaurants, well equipped fitness center, tennis court and top-rated schools and the Higueron 5 stars hotel Enjoy unparalleled privacy in the community's highest penthouse, offering complete peace with no neighbouring units overlooking your space. Panoramic Sea Views: Revel in the serene and picturesque sea views right from your home, providing a constant reminder of the beauty that surrounds you. Tropical Gardens: The complex features beautifully landscaped tropical gardens and 2 pools, offering a peaceful and lush environment to unwind and enjoy nature. Additional Features: Fireplace Two spacious bedrooms with direct access to the terrace EASY Possibility of converting it into a 3 bedroom 5 electric awnings Higuerón bus that takes you to the beach in Carvajal and shopping area including restaurants, pharmacy and Carrefour supermarket Laundry room Secure underground parking and storage room. Only 20 minutes away from the airport! 135m2 Built + 138m2 Terrace