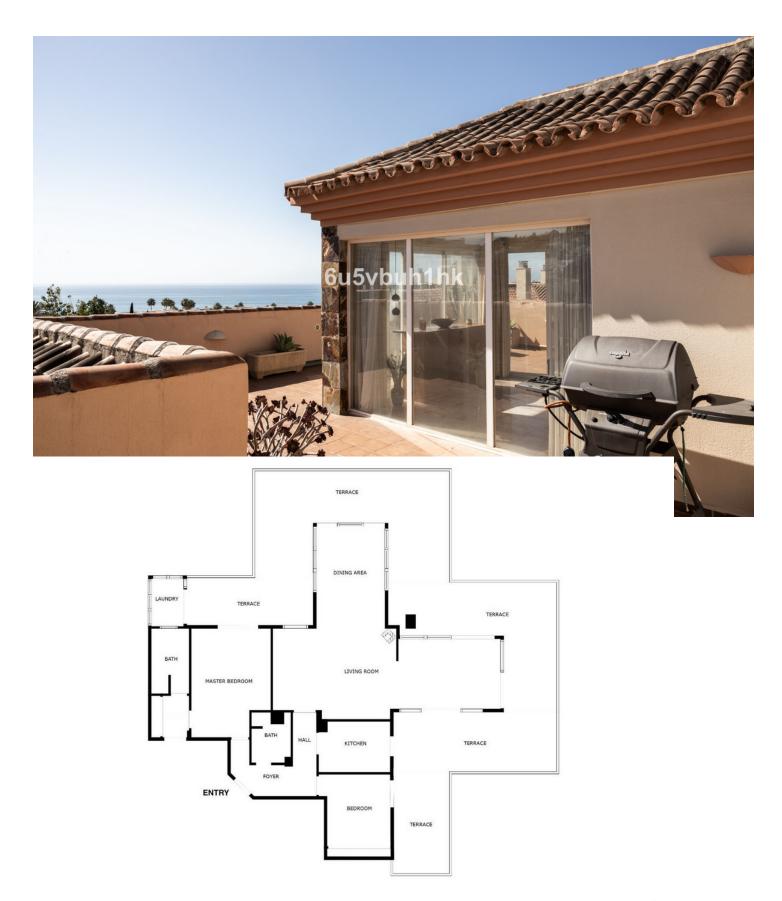

## Sales - Apartment - Fuengirola 635.000€

Fuengirola Apartment

Community: 2,760 EUR / year IBI: 672 EUR / year Rubbish: 83 EUR / year

2

2

138 m<sup>2</sup>

273 m2

Welcome to your dream home in the prestigious area of Higueron! This exquisite 2-bedroom penthouse offers unparalleled luxury and comfort with breathtaking sea views and a host of modern amenities. The Reserva del Higuerón Housing Estate is an idyllic place offering the best views, an architectural style that adapts to the land's natural features and a wide variety of services. The entire area is granted safety, exclusiveness and wellbeing, as well as the satisfaction of the highest demands with every development. Key Features: Prime Location: Situated in the sought after area of Higueron, you are conveniently close to high-end restaurants, well equipped fitness center, tennis court and top-rated schools and the Higueron 5 stars hotel Enjoy unparalleled privacy in the community's highest penthouse, offering complete peace with no neighbouring units overlooking your space. Panoramic Sea Views: Revel in the serene and picturesque sea views right from your home, providing a constant reminder of the beauty that surrounds you. Tropical Gardens: The complex features beautifully landscaped tropical gardens and 2 pools, offering a peaceful and lush environment to unwind and enjoy nature. Additional Features: Fireplace Two spacious bedrooms with direct access to the terrace EASY Possibility of converting it into a 3 bedroom 5 electric awnings Higuerón bus that takes you to the beach in Carvajal and shopping area including restaurants, pharmacy and Carrefour supermarket Laundry room Secure underground parking and storage room. Only 20 minutes away from the airport! 135m2 Built + 138m2 Terrace