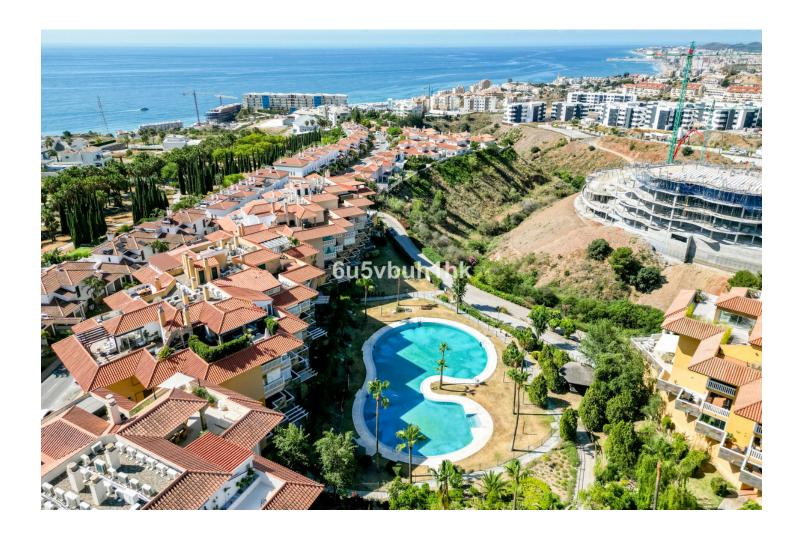

## Sales - Apartment - Fuengirola 635.000€

Fuengirola Apartment

Community: 2,760 EUR / year IBI: 672 EUR / year Rubbish: 83 EUR / year

2

2

138 m<sup>2</sup>

273 m2

Welcome to your dream home in the prestigious area of Higueron! This exquisite 2-bedroom penthouse offers unparalleled luxury and comfort with breathtaking sea views and a host of modern amenities. The Reserva del Higuerón Housing Estate is an idyllic place offering the best views, an architectural style that adapts to the land's natural features and a wide variety of services. The entire area is granted safety, exclusiveness and wellbeing, as well as the satisfaction of the highest demands with every development. Key Features: Prime Location: Situated in the sought after area of Higueron, you are conveniently close to high-end restaurants, well equipped fitness center, tennis court and top-rated schools and the Higueron 5 stars hotel Enjoy unparalleled privacy in the community's highest penthouse, offering complete peace with no neighbouring units overlooking your space. Panoramic Sea Views: Revel in the serene and picturesque sea views right from your home, providing a constant reminder of the beauty that surrounds you. Tropical Gardens: The complex features beautifully landscaped tropical gardens and 2 pools, offering a peaceful and lush environment to unwind and enjoy nature. Additional Features: Fireplace Two spacious bedrooms with direct access to the terrace EASY Possibility of converting it into a 3 bedroom 5 electric awnings Higuerón bus that takes you to the beach in Carvajal and shopping area including restaurants, pharmacy and Carrefour supermarket Laundry room Secure underground parking and storage room. Only 20 minutes away from the airport! 135m2 Built + 138m2 Terrace