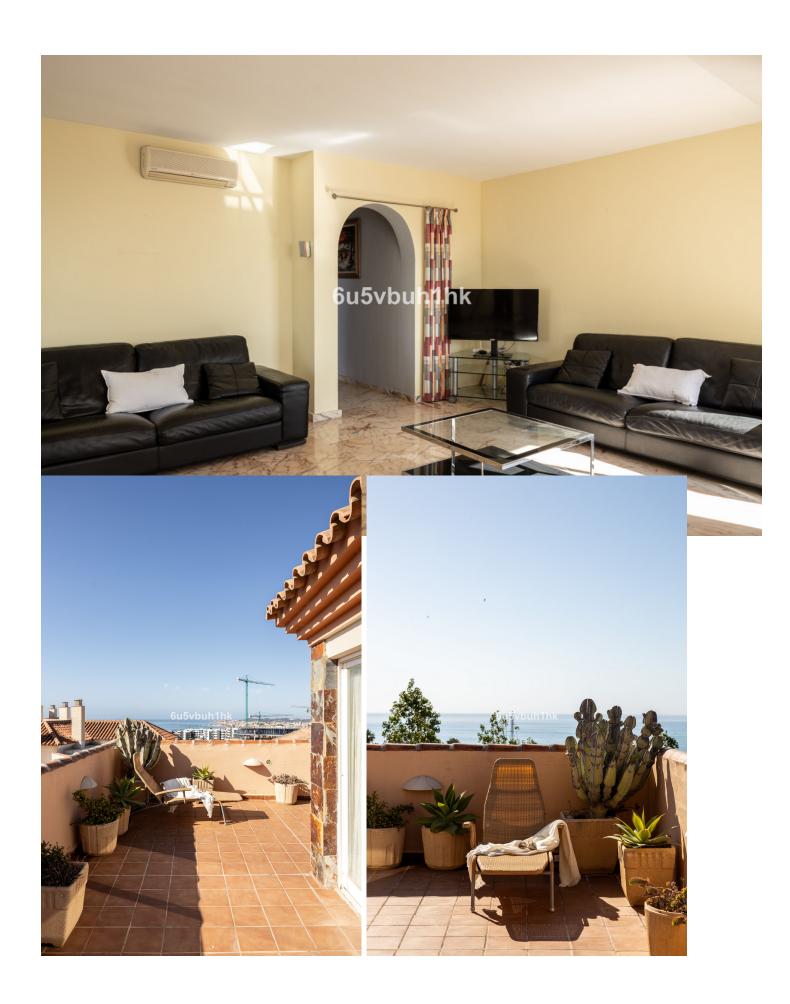

## Sales - Apartment - Fuengirola 635.000€

Fuengirola Apartment

Community: 2,760 EUR / year IBI: 672 EUR / year Rubbish: 83 EUR / year

2

2

138 m<sup>2</sup>

273 m2

Welcome to your dream home in the prestigious area of Higueron! This exquisite 2-bedroom penthouse offers unparalleled luxury and comfort with breathtaking sea views and a host of modern amenities. The Reserva del Higuerón Housing Estate is an idyllic place offering the best views, an architectural style that adapts to the land's natural features and a wide variety of services. The entire area is granted safety, exclusiveness and wellbeing, as well as the satisfaction of the highest demands with every development. Key Features: Prime Location: Situated in the sought after area of Higueron, you are conveniently close to high-end restaurants, well equipped fitness center, tennis court and top-rated schools and the Higueron 5 stars hotel Enjoy unparalleled privacy in the community's highest penthouse, offering complete peace with no neighbouring units overlooking your space. Panoramic Sea Views: Revel in the serene and picturesque sea views right from your home, providing a constant reminder of the beauty that surrounds you. Tropical Gardens: The complex features beautifully landscaped tropical gardens and 2 pools, offering a peaceful and lush environment to unwind and enjoy nature. Additional Features: Fireplace Two spacious bedrooms with direct access to the terrace EASY Possibility of converting it into a 3 bedroom 5 electric awnings Higuerón bus that takes you to the beach in Carvajal and shopping area including restaurants, pharmacy and Carrefour supermarket Laundry room Secure underground parking and storage room. Only 20 minutes away from the airport! 135m2 Built + 138m2 Terrace