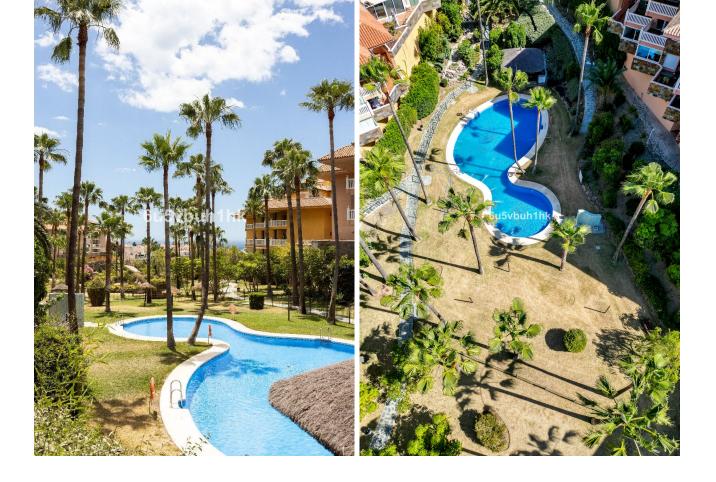

## Sales - Apartment - Fuengirola 635.000€

Fuengirola Apartment

Community: 2,760 EUR / year IBI: 672 EUR / year Rubbish: 83 EUR / year

2

2

138 m<sup>2</sup>

273 m2

Welcome to your dream home in the prestigious area of Higueron! This exquisite 2-bedroom penthouse offers unparalleled luxury and comfort with breathtaking sea views and a host of modern amenities. The Reserva del Higuerón Housing Estate is an idyllic place offering the best views, an architectural style that adapts to the land's natural features and a wide variety of services. The entire area is granted safety, exclusiveness and wellbeing, as well as the satisfaction of the highest demands with every development. Key Features: Prime Location: Situated in the sought after area of Higueron, you are conveniently close to high-end restaurants, well equipped fitness center, tennis court and top-rated schools and the Higueron 5 stars hotel Enjoy unparalleled privacy in the community's highest penthouse, offering complete peace with no neighbouring units overlooking your space. Panoramic Sea Views: Revel in the serene and picturesque sea views right from your home, providing a constant reminder of the beauty that surrounds you. Tropical Gardens: The complex features beautifully landscaped tropical gardens and 2 pools, offering a peaceful and lush environment to unwind and enjoy nature. Additional Features: Fireplace Two spacious bedrooms with direct access to the terrace EASY Possibility of converting it into a 3 bedroom 5 electric awnings Higuerón bus that takes you to the beach in Carvajal and shopping area including restaurants, pharmacy and Carrefour supermarket Laundry room Secure underground parking and storage room. Only 20 minutes away from the airport! 135m2 Built + 138m2 Terrace