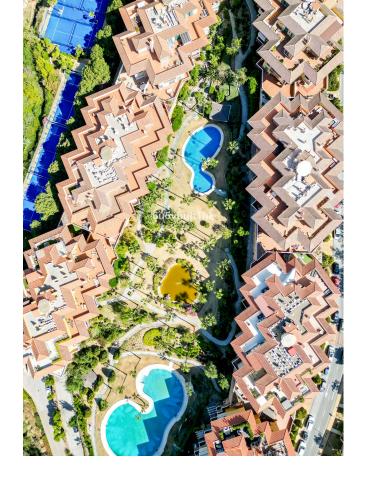

## Sales - Apartment - Fuengirola 635.000€

Fuengirola Apartment

Community: 2,760 EUR / year IBI: 672 EUR / year Rubbish: 83 EUR / year

2

2

138 m<sup>2</sup>

273 m2

Welcome to your dream home in the prestigious area of Higueron! This exquisite 2-bedroom penthouse offers unparalleled luxury and comfort with breathtaking sea views and a host of modern amenities. The Reserva del Higuerón Housing Estate is an idyllic place offering the best views, an architectural style that adapts to the land's natural features and a wide variety of services. The entire area is granted safety, exclusiveness and wellbeing, as well as the satisfaction of the highest demands with every development. Key Features: Prime Location: Situated in the sought after area of Higueron, you are conveniently close to high-end restaurants, well equipped fitness center, tennis court and top-rated schools and the Higueron 5 stars hotel Enjoy unparalleled privacy in the community's highest penthouse, offering complete peace with no neighbouring units overlooking your space. Panoramic Sea Views: Revel in the serene and picturesque sea views right from your home, providing a constant reminder of the beauty that surrounds you. Tropical Gardens: The complex features beautifully landscaped tropical gardens and 2 pools, offering a peaceful and lush environment to unwind and enjoy nature. Additional Features: Fireplace Two spacious bedrooms with direct access to the terrace EASY Possibility of converting it into a 3 bedroom 5 electric awnings Higuerón bus that takes you to the beach in Carvajal and shopping area including restaurants, pharmacy and Carrefour supermarket Laundry room Secure underground parking and storage room. Only 20 minutes away from the airport! 135m2 Built + 138m2 Terrace