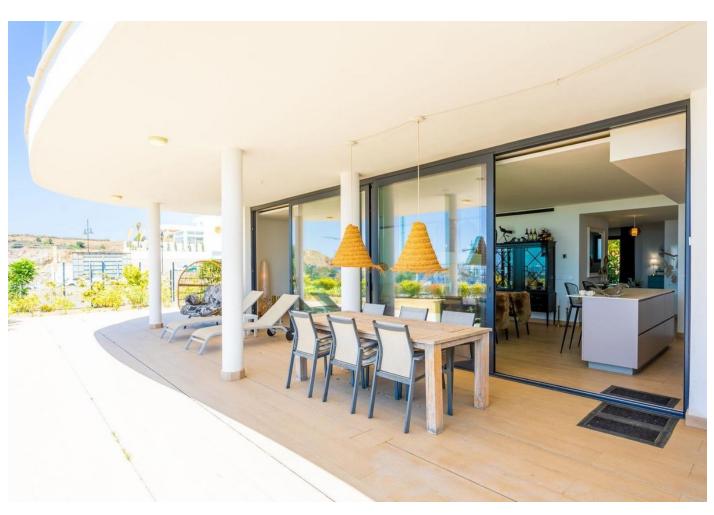

## Sales - Apartment - Fuengirola **750.000**€

Fuengirola Apartment

Community: 5,148 EUR / year IBI: 848 EUR / year

3

2

132 m2

154 m<sup>2</sup>

IMPORTANT: It was originally a three-bedroom apartment but has been converted into a two-bedroom with an additional TV room. It is easy to convert back to three bedrooms. Luxurious apartment in popular Higueron West 217 Phase 3. Large beautiful terrace of 80m² and a garden of 154m² with a sea views. This apartment is located in El Higueron, an exclusive area situated between Fuengirola and Benalmadena. This is a community with a strong focus on core values: health, well-being, and sports. Here, most things are set up to lead a healthier life thanks to a wide range of facilities and services. Proximity to grocery stores, restaurants, and pharmacies Beach and a 7 km long seaside promenade within walking distance from the complex Shuttle transportation to/from the beach New Beach Club Many excellent restaurants along the promenade Fuengirola with more than 40 golf courses within a 30 km radius Only 50 meters from the HILTON, a 5-star hotel with accompanying amenities such as: \* SPA \* Gym \* Tennis \* Padel \* Sky bar with swimming pool \* Restaurant DISTANCES: 10 minutes to the center of Fuengirola 20 minutes to the center of Marbella 15 minutes to the Airport 20 minutes to the center of Málaga General About the Property Ground floor Elevator 2 bedrooms 2 bathrooms with underfloor heating 2 terraces (60 m², 12 m²) Garden of 47 m² Living room with an open kitchen TV room Laundry room Garage with 2 parking spaces + storage room Closed area Common Areas: 3 swimming pools 2 children's pools Chill-out area