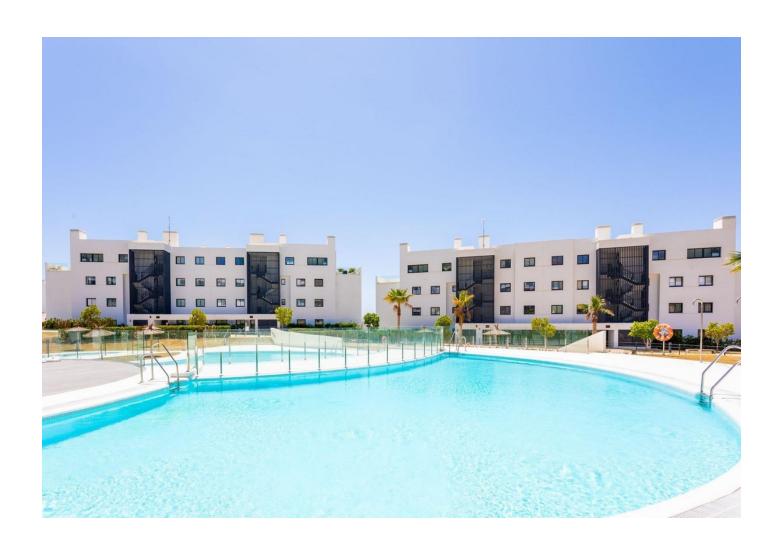

## Sales - Apartment - Fuengirola **750.000**€

Fuengirola Apartment

Community: 5,148 EUR / year IBI: 848 EUR / year

3

2

132 m2

154 m<sup>2</sup>

IMPORTANT: It was originally a three-bedroom apartment but has been converted into a two-bedroom with an additional TV room. It is easy to convert back to three bedrooms. Luxurious apartment in popular Higueron West 217 Phase 3. Large beautiful terrace of 80m² and a garden of 154m² with a sea views. This apartment is located in El Higueron, an exclusive area situated between Fuengirola and Benalmadena. This is a community with a strong focus on core values: health, well-being, and sports. Here, most things are set up to lead a healthier life thanks to a wide range of facilities and services. Proximity to grocery stores, restaurants, and pharmacies Beach and a 7 km long seaside promenade within walking distance from the complex Shuttle transportation to/from the beach New Beach Club Many excellent restaurants along the promenade Fuengirola with more than 40 golf courses within a 30 km radius Only 50 meters from the HILTON, a 5-star hotel with accompanying amenities such as: \* SPA \* Gym \* Tennis \* Padel \* Sky bar with swimming pool \* Restaurant DISTANCES: 10 minutes to the center of Fuengirola 20 minutes to the center of Marbella 15 minutes to the Airport 20 minutes to the center of Málaga General About the Property Ground floor Elevator 2 bedrooms 2 bathrooms with underfloor heating 2 terraces (60 m², 12 m²) Garden of 47 m² Living room with an open kitchen TV room Laundry room Garage with 2 parking spaces + storage room Closed area Common Areas: 3 swimming pools 2 children's pools Chill-out area