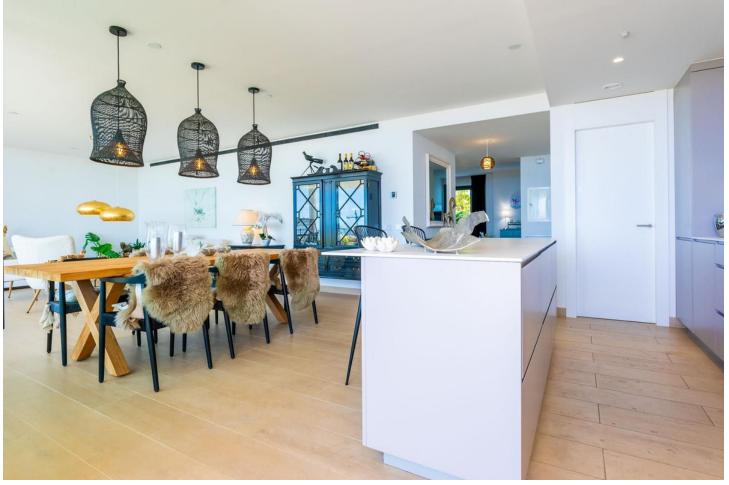

## Sales - Apartment - Fuengirola **750.000**€

Fuengirola Apartment

Community: 5,148 EUR / year IBI: 848 EUR / year

3

2

132 m2

154 m<sup>2</sup>

IMPORTANT: It was originally a three-bedroom apartment but has been converted into a two-bedroom with an additional TV room. It is easy to convert back to three bedrooms. Luxurious apartment in popular Higueron West 217 Phase 3. Large beautiful terrace of 80m² and a garden of 154m² with a sea views. This apartment is located in El Higueron, an exclusive area situated between Fuengirola and Benalmadena. This is a community with a strong focus on core values: health, well-being, and sports. Here, most things are set up to lead a healthier life thanks to a wide range of facilities and services. Proximity to grocery stores, restaurants, and pharmacies Beach and a 7 km long seaside promenade within walking distance from the complex Shuttle transportation to/from the beach New Beach Club Many excellent restaurants along the promenade Fuengirola with more than 40 golf courses within a 30 km radius Only 50 meters from the HILTON, a 5-star hotel with accompanying amenities such as: \* SPA \* Gym \* Tennis \* Padel \* Sky bar with swimming pool \* Restaurant DISTANCES: 10 minutes to the center of Fuengirola 20 minutes to the center of Marbella 15 minutes to the Airport 20 minutes to the center of Málaga General About the Property Ground floor Elevator 2 bedrooms 2 bathrooms with underfloor heating 2 terraces (60 m², 12 m²) Garden of 47 m² Living room with an open kitchen TV room Laundry room Garage with 2 parking spaces + storage room Closed area Common Areas: 3 swimming pools 2 children's pools Chill-out area