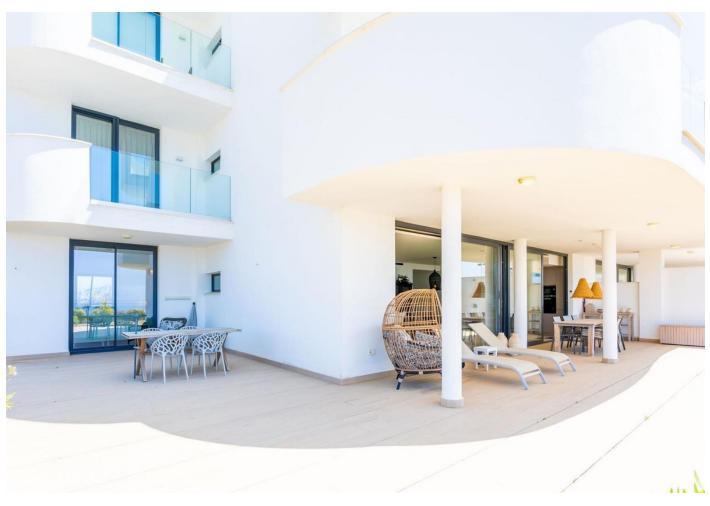

## Sales - Apartment - Fuengirola **750.000**€

Fuengirola Apartment

Community: 5,148 EUR / year IBI: 848 EUR / year

3

2

132 m2

154 m<sup>2</sup>

IMPORTANT: It was originally a three-bedroom apartment but has been converted into a two-bedroom with an additional TV room. It is easy to convert back to three bedrooms. Luxurious apartment in popular Higueron West 217 Phase 3. Large beautiful terrace of 80m² and a garden of 154m² with a sea views. This apartment is located in El Higueron, an exclusive area situated between Fuengirola and Benalmadena. This is a community with a strong focus on core values: health, well-being, and sports. Here, most things are set up to lead a healthier life thanks to a wide range of facilities and services. Proximity to grocery stores, restaurants, and pharmacies Beach and a 7 km long seaside promenade within walking distance from the complex Shuttle transportation to/from the beach New Beach Club Many excellent restaurants along the promenade Fuengirola with more than 40 golf courses within a 30 km radius Only 50 meters from the HILTON, a 5-star hotel with accompanying amenities such as: \* SPA \* Gym \* Tennis \* Padel \* Sky bar with swimming pool \* Restaurant DISTANCES: 10 minutes to the center of Fuengirola 20 minutes to the center of Marbella 15 minutes to the Airport 20 minutes to the center of Málaga General About the Property Ground floor Elevator 2 bedrooms 2 bathrooms with underfloor heating 2 terraces (60 m², 12 m²) Garden of 47 m² Living room with an open kitchen TV room Laundry room Garage with 2 parking spaces + storage room Closed area Common Areas: 3 swimming pools 2 children's pools Chill-out area