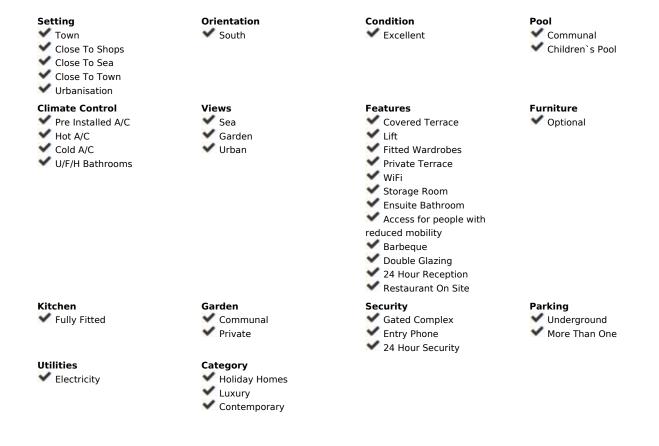

## Sales - Apartment - Fuengirola **750.000**€

Fuengirola Apartment

Community: 5,148 EUR / year IBI: 848 EUR / year

3

2

132 m2

154 m<sup>2</sup>

IMPORTANT: It was originally a three-bedroom apartment but has been converted into a two-bedroom with an additional TV room. It is easy to convert back to three bedrooms. Luxurious apartment in popular Higueron West 217 Phase 3. Large beautiful terrace of 80m² and a garden of 154m² with a sea views. This apartment is located in El Higueron, an exclusive area situated between Fuengirola and Benalmadena. This is a community with a strong focus on core values: health, well-being, and sports. Here, most things are set up to lead a healthier life thanks to a wide range of facilities and services. Proximity to grocery stores, restaurants, and pharmacies Beach and a 7 km long seaside promenade within walking distance from the complex Shuttle transportation to/from the beach New Beach Club Many excellent restaurants along the promenade Fuengirola with more than 40 golf courses within a 30 km radius Only 50 meters from the HILTON, a 5-star hotel with accompanying amenities such as: \* SPA \* Gym \* Tennis \* Padel \* Sky bar with swimming pool \* Restaurant DISTANCES: 10 minutes to the center of Fuengirola 20 minutes to the center of Marbella 15 minutes to the Airport 20 minutes to the center of Málaga General About the Property Ground floor Elevator 2 bedrooms 2 bathrooms with underfloor heating 2 terraces (60 m², 12 m²) Garden of 47 m² Living room with an open kitchen TV room Laundry room Garage with 2 parking spaces + storage room Closed area Common Areas: 3 swimming pools 2 children's pools Chill-out area