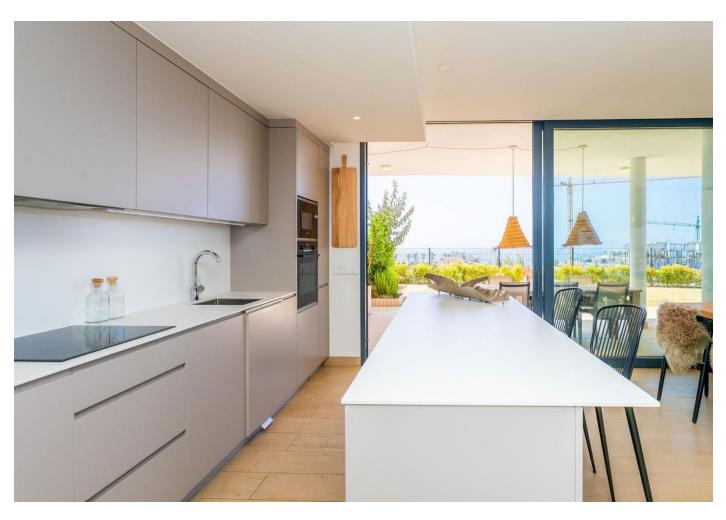

## Sales - Apartment - Fuengirola **750.000**€

Fuengirola Apartment

Community: 5,148 EUR / year IBI: 848 EUR / year

3

2

132 m2

154 m<sup>2</sup>

IMPORTANT: It was originally a three-bedroom apartment but has been converted into a two-bedroom with an additional TV room. It is easy to convert back to three bedrooms. Luxurious apartment in popular Higueron West 217 Phase 3. Large beautiful terrace of 80m² and a garden of 154m² with a sea views. This apartment is located in El Higueron, an exclusive area situated between Fuengirola and Benalmadena. This is a community with a strong focus on core values: health, well-being, and sports. Here, most things are set up to lead a healthier life thanks to a wide range of facilities and services. Proximity to grocery stores, restaurants, and pharmacies Beach and a 7 km long seaside promenade within walking distance from the complex Shuttle transportation to/from the beach New Beach Club Many excellent restaurants along the promenade Fuengirola with more than 40 golf courses within a 30 km radius Only 50 meters from the HILTON, a 5-star hotel with accompanying amenities such as: \* SPA \* Gym \* Tennis \* Padel \* Sky bar with swimming pool \* Restaurant DISTANCES: 10 minutes to the center of Fuengirola 20 minutes to the center of Marbella 15 minutes to the Airport 20 minutes to the center of Málaga General About the Property Ground floor Elevator 2 bedrooms 2 bathrooms with underfloor heating 2 terraces (60 m², 12 m²) Garden of 47 m² Living room with an open kitchen TV room Laundry room Garage with 2 parking spaces + storage room Closed area Common Areas: 3 swimming pools 2 children's pools Chill-out area