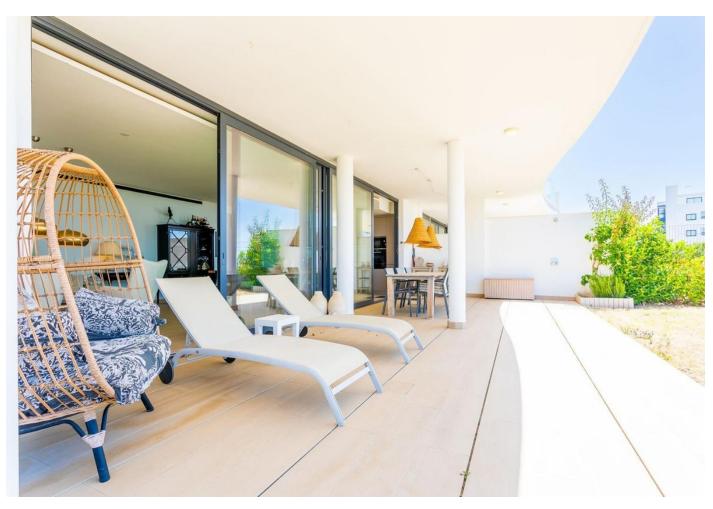

## Sales - Apartment - Fuengirola **750.000**€

Fuengirola Apartment

Community: 5,148 EUR / year IBI: 848 EUR / year

3

2

132 m2

154 m<sup>2</sup>

IMPORTANT: It was originally a three-bedroom apartment but has been converted into a two-bedroom with an additional TV room. It is easy to convert back to three bedrooms. Luxurious apartment in popular Higueron West 217 Phase 3. Large beautiful terrace of 80m² and a garden of 154m² with a sea views. This apartment is located in El Higueron, an exclusive area situated between Fuengirola and Benalmadena. This is a community with a strong focus on core values: health, well-being, and sports. Here, most things are set up to lead a healthier life thanks to a wide range of facilities and services. Proximity to grocery stores, restaurants, and pharmacies Beach and a 7 km long seaside promenade within walking distance from the complex Shuttle transportation to/from the beach New Beach Club Many excellent restaurants along the promenade Fuengirola with more than 40 golf courses within a 30 km radius Only 50 meters from the HILTON, a 5-star hotel with accompanying amenities such as: \* SPA \* Gym \* Tennis \* Padel \* Sky bar with swimming pool \* Restaurant DISTANCES: 10 minutes to the center of Fuengirola 20 minutes to the center of Marbella 15 minutes to the Airport 20 minutes to the center of Málaga General About the Property Ground floor Elevator 2 bedrooms 2 bathrooms with underfloor heating 2 terraces (60 m², 12 m²) Garden of 47 m² Living room with an open kitchen TV room Laundry room Garage with 2 parking spaces + storage room Closed area Common Areas: 3 swimming pools 2 children's pools Chill-out area