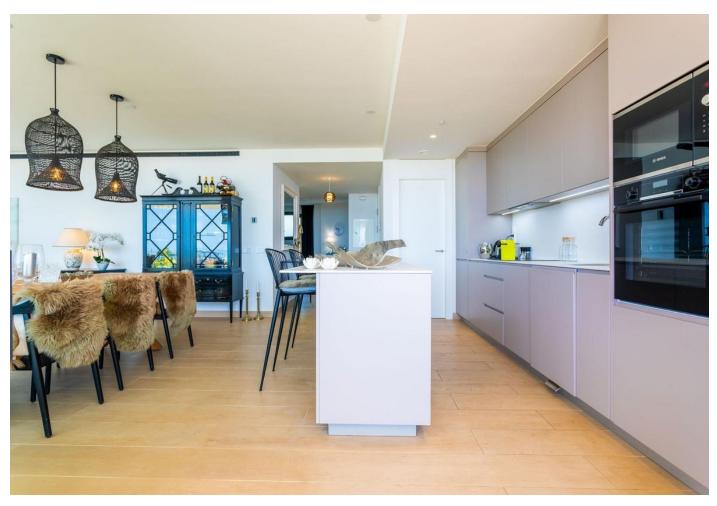

## Sales - Apartment - Fuengirola **750.000**€

Fuengirola Apartment

Community: 5,148 EUR / year IBI: 848 EUR / year

3

2

132 m2

154 m<sup>2</sup>

IMPORTANT: It was originally a three-bedroom apartment but has been converted into a two-bedroom with an additional TV room. It is easy to convert back to three bedrooms. Luxurious apartment in popular Higueron West 217 Phase 3. Large beautiful terrace of 80m² and a garden of 154m² with a sea views. This apartment is located in El Higueron, an exclusive area situated between Fuengirola and Benalmadena. This is a community with a strong focus on core values: health, well-being, and sports. Here, most things are set up to lead a healthier life thanks to a wide range of facilities and services. Proximity to grocery stores, restaurants, and pharmacies Beach and a 7 km long seaside promenade within walking distance from the complex Shuttle transportation to/from the beach New Beach Club Many excellent restaurants along the promenade Fuengirola with more than 40 golf courses within a 30 km radius Only 50 meters from the HILTON, a 5-star hotel with accompanying amenities such as: \* SPA \* Gym \* Tennis \* Padel \* Sky bar with swimming pool \* Restaurant DISTANCES: 10 minutes to the center of Fuengirola 20 minutes to the center of Marbella 15 minutes to the Airport 20 minutes to the center of Málaga General About the Property Ground floor Elevator 2 bedrooms 2 bathrooms with underfloor heating 2 terraces (60 m², 12 m²) Garden of 47 m² Living room with an open kitchen TV room Laundry room Garage with 2 parking spaces + storage room Closed area Common Areas: 3 swimming pools 2 children's pools Chill-out area