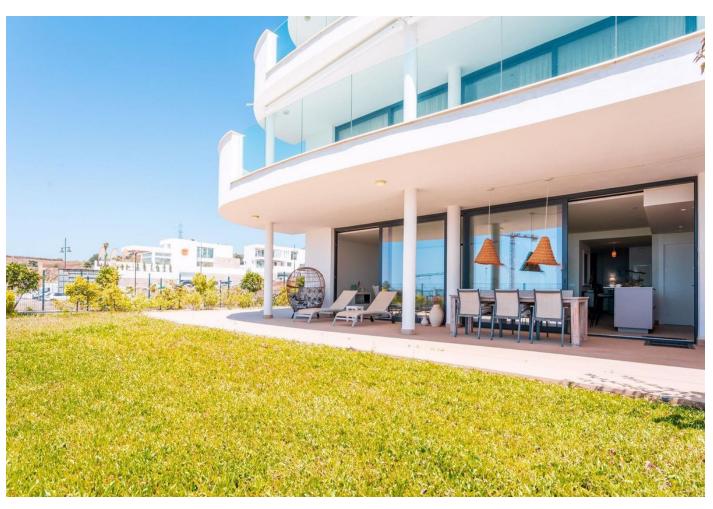

## Sales - Apartment - Fuengirola **750.000**€

Fuengirola Apartment

Community: 5,148 EUR / year IBI: 848 EUR / year

3

2

132 m2

154 m<sup>2</sup>

IMPORTANT: It was originally a three-bedroom apartment but has been converted into a two-bedroom with an additional TV room. It is easy to convert back to three bedrooms. Luxurious apartment in popular Higueron West 217 Phase 3. Large beautiful terrace of 80m² and a garden of 154m² with a sea views. This apartment is located in El Higueron, an exclusive area situated between Fuengirola and Benalmadena. This is a community with a strong focus on core values: health, well-being, and sports. Here, most things are set up to lead a healthier life thanks to a wide range of facilities and services. Proximity to grocery stores, restaurants, and pharmacies Beach and a 7 km long seaside promenade within walking distance from the complex Shuttle transportation to/from the beach New Beach Club Many excellent restaurants along the promenade Fuengirola with more than 40 golf courses within a 30 km radius Only 50 meters from the HILTON, a 5-star hotel with accompanying amenities such as: \* SPA \* Gym \* Tennis \* Padel \* Sky bar with swimming pool \* Restaurant DISTANCES: 10 minutes to the center of Fuengirola 20 minutes to the center of Marbella 15 minutes to the Airport 20 minutes to the center of Málaga General About the Property Ground floor Elevator 2 bedrooms 2 bathrooms with underfloor heating 2 terraces (60 m², 12 m²) Garden of 47 m² Living room with an open kitchen TV room Laundry room Garage with 2 parking spaces + storage room Closed area Common Areas: 3 swimming pools 2 children's pools Chill-out area