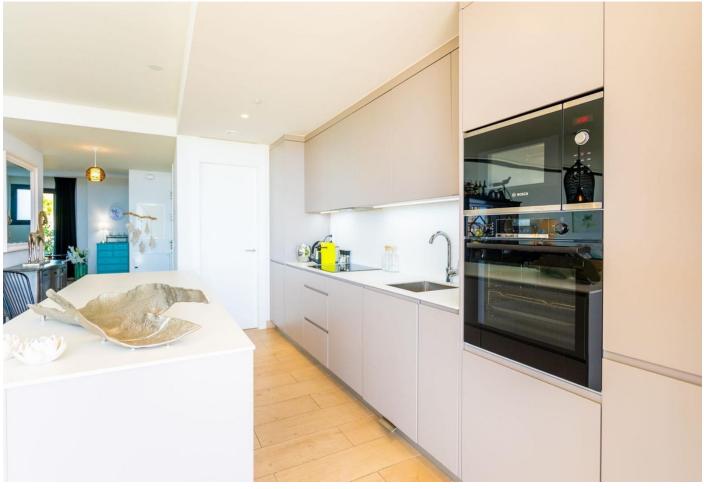

## Sales - Apartment - Fuengirola **750.000**€

Fuengirola Apartment

Community: 5,148 EUR / year IBI: 848 EUR / year

3

2

132 m2

154 m<sup>2</sup>

IMPORTANT: It was originally a three-bedroom apartment but has been converted into a two-bedroom with an additional TV room. It is easy to convert back to three bedrooms. Luxurious apartment in popular Higueron West 217 Phase 3. Large beautiful terrace of 80m² and a garden of 154m² with a sea views. This apartment is located in El Higueron, an exclusive area situated between Fuengirola and Benalmadena. This is a community with a strong focus on core values: health, well-being, and sports. Here, most things are set up to lead a healthier life thanks to a wide range of facilities and services. Proximity to grocery stores, restaurants, and pharmacies Beach and a 7 km long seaside promenade within walking distance from the complex Shuttle transportation to/from the beach New Beach Club Many excellent restaurants along the promenade Fuengirola with more than 40 golf courses within a 30 km radius Only 50 meters from the HILTON, a 5-star hotel with accompanying amenities such as: \* SPA \* Gym \* Tennis \* Padel \* Sky bar with swimming pool \* Restaurant DISTANCES: 10 minutes to the center of Fuengirola 20 minutes to the center of Marbella 15 minutes to the Airport 20 minutes to the center of Málaga General About the Property Ground floor Elevator 2 bedrooms 2 bathrooms with underfloor heating 2 terraces (60 m², 12 m²) Garden of 47 m² Living room with an open kitchen TV room Laundry room Garage with 2 parking spaces + storage room Closed area Common Areas: 3 swimming pools 2 children's pools Chill-out area