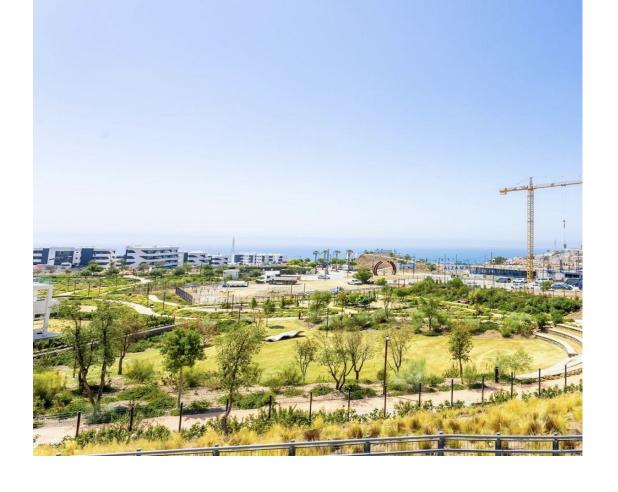

## Sales - Apartment - Fuengirola **750.000**€

Fuengirola Apartment

Community: 5,148 EUR / year IBI: 848 EUR / year

3

2

132 m2

154 m<sup>2</sup>

IMPORTANT: It was originally a three-bedroom apartment but has been converted into a two-bedroom with an additional TV room. It is easy to convert back to three bedrooms. Luxurious apartment in popular Higueron West 217 Phase 3. Large beautiful terrace of 80m² and a garden of 154m² with a sea views. This apartment is located in El Higueron, an exclusive area situated between Fuengirola and Benalmadena. This is a community with a strong focus on core values: health, well-being, and sports. Here, most things are set up to lead a healthier life thanks to a wide range of facilities and services. Proximity to grocery stores, restaurants, and pharmacies Beach and a 7 km long seaside promenade within walking distance from the complex Shuttle transportation to/from the beach New Beach Club Many excellent restaurants along the promenade Fuengirola with more than 40 golf courses within a 30 km radius Only 50 meters from the HILTON, a 5-star hotel with accompanying amenities such as: \* SPA \* Gym \* Tennis \* Padel \* Sky bar with swimming pool \* Restaurant DISTANCES: 10 minutes to the center of Fuengirola 20 minutes to the center of Marbella 15 minutes to the Airport 20 minutes to the center of Málaga General About the Property Ground floor Elevator 2 bedrooms 2 bathrooms with underfloor heating 2 terraces (60 m², 12 m²) Garden of 47 m² Living room with an open kitchen TV room Laundry room Garage with 2 parking spaces + storage room Closed area Common Areas: 3 swimming pools 2 children's pools Chill-out area