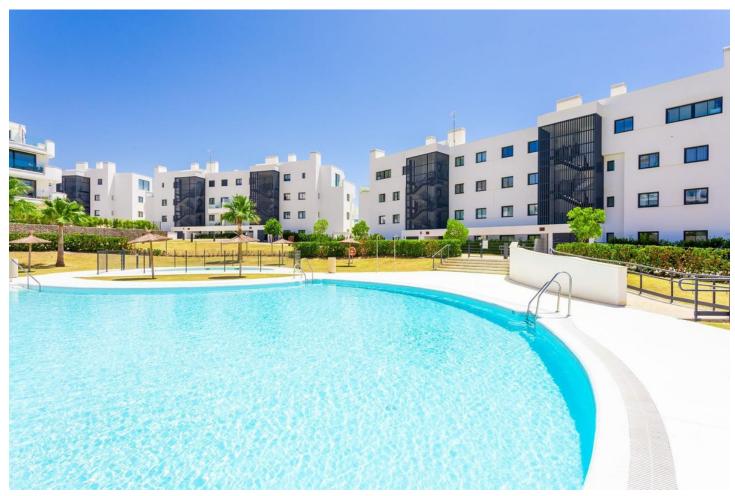

## Sales - Apartment - Fuengirola **750.000**€

Fuengirola Apartment

Community: 5,148 EUR / year IBI: 848 EUR / year

3

2

132 m2

154 m<sup>2</sup>

IMPORTANT: It was originally a three-bedroom apartment but has been converted into a two-bedroom with an additional TV room. It is easy to convert back to three bedrooms. Luxurious apartment in popular Higueron West 217 Phase 3. Large beautiful terrace of 80m² and a garden of 154m² with a sea views. This apartment is located in El Higueron, an exclusive area situated between Fuengirola and Benalmadena. This is a community with a strong focus on core values: health, well-being, and sports. Here, most things are set up to lead a healthier life thanks to a wide range of facilities and services. Proximity to grocery stores, restaurants, and pharmacies Beach and a 7 km long seaside promenade within walking distance from the complex Shuttle transportation to/from the beach New Beach Club Many excellent restaurants along the promenade Fuengirola with more than 40 golf courses within a 30 km radius Only 50 meters from the HILTON, a 5-star hotel with accompanying amenities such as: \* SPA \* Gym \* Tennis \* Padel \* Sky bar with swimming pool \* Restaurant DISTANCES: 10 minutes to the center of Fuengirola 20 minutes to the center of Marbella 15 minutes to the Airport 20 minutes to the center of Málaga General About the Property Ground floor Elevator 2 bedrooms 2 bathrooms with underfloor heating 2 terraces (60 m², 12 m²) Garden of 47 m² Living room with an open kitchen TV room Laundry room Garage with 2 parking spaces + storage room Closed area Common Areas: 3 swimming pools 2 children's pools Chill-out area