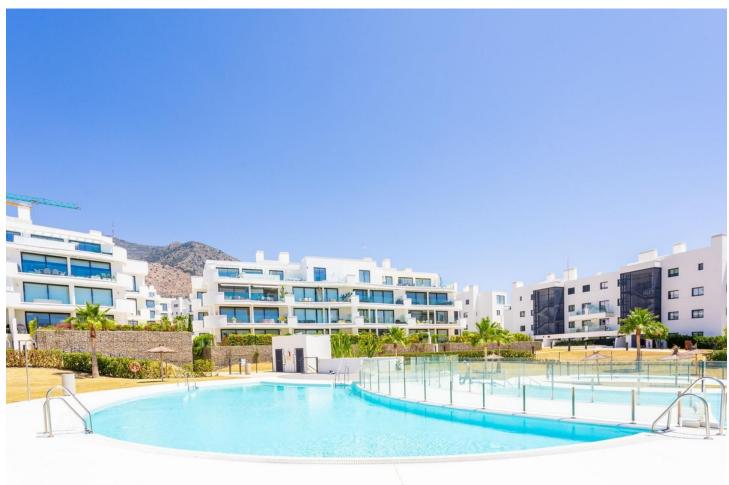

## Sales - Apartment - Fuengirola **750.000**€

Fuengirola Apartment

Community: 5,148 EUR / year IBI: 848 EUR / year

3

2

132 m2

154 m<sup>2</sup>

IMPORTANT: It was originally a three-bedroom apartment but has been converted into a two-bedroom with an additional TV room. It is easy to convert back to three bedrooms. Luxurious apartment in popular Higueron West 217 Phase 3. Large beautiful terrace of 80m² and a garden of 154m² with a sea views. This apartment is located in El Higueron, an exclusive area situated between Fuengirola and Benalmadena. This is a community with a strong focus on core values: health, well-being, and sports. Here, most things are set up to lead a healthier life thanks to a wide range of facilities and services. Proximity to grocery stores, restaurants, and pharmacies Beach and a 7 km long seaside promenade within walking distance from the complex Shuttle transportation to/from the beach New Beach Club Many excellent restaurants along the promenade Fuengirola with more than 40 golf courses within a 30 km radius Only 50 meters from the HILTON, a 5-star hotel with accompanying amenities such as: \* SPA \* Gym \* Tennis \* Padel \* Sky bar with swimming pool \* Restaurant DISTANCES: 10 minutes to the center of Fuengirola 20 minutes to the center of Marbella 15 minutes to the Airport 20 minutes to the center of Málaga General About the Property Ground floor Elevator 2 bedrooms 2 bathrooms with underfloor heating 2 terraces (60 m², 12 m²) Garden of 47 m² Living room with an open kitchen TV room Laundry room Garage with 2 parking spaces + storage room Closed area Common Areas: 3 swimming pools 2 children's pools Chill-out area