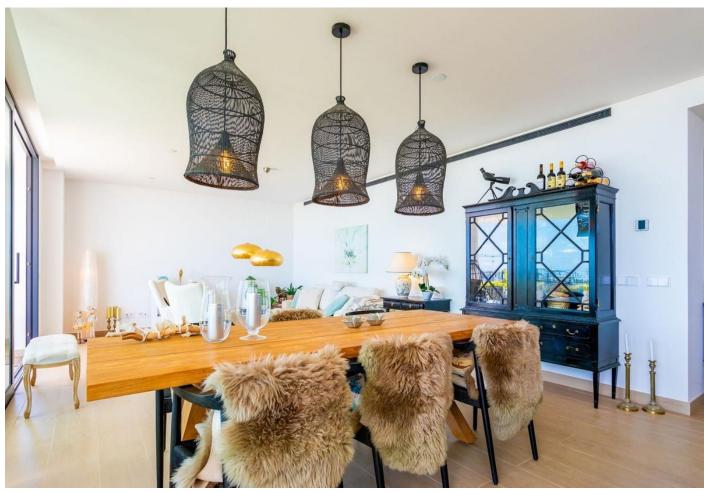

## Sales - Apartment - Fuengirola **750.000**€

Fuengirola Apartment

Community: 5,148 EUR / year IBI: 848 EUR / year

3

2

132 m2

154 m<sup>2</sup>

IMPORTANT: It was originally a three-bedroom apartment but has been converted into a two-bedroom with an additional TV room. It is easy to convert back to three bedrooms. Luxurious apartment in popular Higueron West 217 Phase 3. Large beautiful terrace of 80m² and a garden of 154m² with a sea views. This apartment is located in El Higueron, an exclusive area situated between Fuengirola and Benalmadena. This is a community with a strong focus on core values: health, well-being, and sports. Here, most things are set up to lead a healthier life thanks to a wide range of facilities and services. Proximity to grocery stores, restaurants, and pharmacies Beach and a 7 km long seaside promenade within walking distance from the complex Shuttle transportation to/from the beach New Beach Club Many excellent restaurants along the promenade Fuengirola with more than 40 golf courses within a 30 km radius Only 50 meters from the HILTON, a 5-star hotel with accompanying amenities such as: \* SPA \* Gym \* Tennis \* Padel \* Sky bar with swimming pool \* Restaurant DISTANCES: 10 minutes to the center of Fuengirola 20 minutes to the center of Marbella 15 minutes to the Airport 20 minutes to the center of Málaga General About the Property Ground floor Elevator 2 bedrooms 2 bathrooms with underfloor heating 2 terraces (60 m², 12 m²) Garden of 47 m² Living room with an open kitchen TV room Laundry room Garage with 2 parking spaces + storage room Closed area Common Areas: 3 swimming pools 2 children's pools Chill-out area