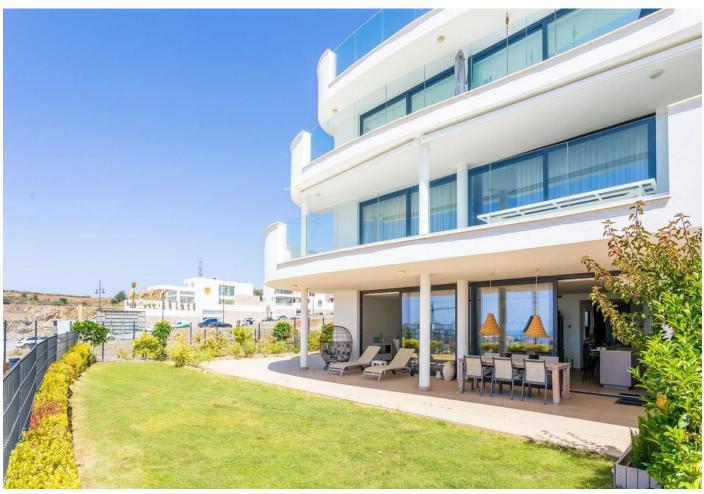

## Sales - Apartment - Fuengirola **750.000**€

Fuengirola Apartment

Community: 5,148 EUR / year IBI: 848 EUR / year

3

2

132 m2

154 m<sup>2</sup>

IMPORTANT: It was originally a three-bedroom apartment but has been converted into a two-bedroom with an additional TV room. It is easy to convert back to three bedrooms. Luxurious apartment in popular Higueron West 217 Phase 3. Large beautiful terrace of 80m² and a garden of 154m² with a sea views. This apartment is located in El Higueron, an exclusive area situated between Fuengirola and Benalmadena. This is a community with a strong focus on core values: health, well-being, and sports. Here, most things are set up to lead a healthier life thanks to a wide range of facilities and services. Proximity to grocery stores, restaurants, and pharmacies Beach and a 7 km long seaside promenade within walking distance from the complex Shuttle transportation to/from the beach New Beach Club Many excellent restaurants along the promenade Fuengirola with more than 40 golf courses within a 30 km radius Only 50 meters from the HILTON, a 5-star hotel with accompanying amenities such as: \* SPA \* Gym \* Tennis \* Padel \* Sky bar with swimming pool \* Restaurant DISTANCES: 10 minutes to the center of Fuengirola 20 minutes to the center of Marbella 15 minutes to the Airport 20 minutes to the center of Málaga General About the Property Ground floor Elevator 2 bedrooms 2 bathrooms with underfloor heating 2 terraces (60 m², 12 m²) Garden of 47 m² Living room with an open kitchen TV room Laundry room Garage with 2 parking spaces + storage room Closed area Common Areas: 3 swimming pools 2 children's pools Chill-out area