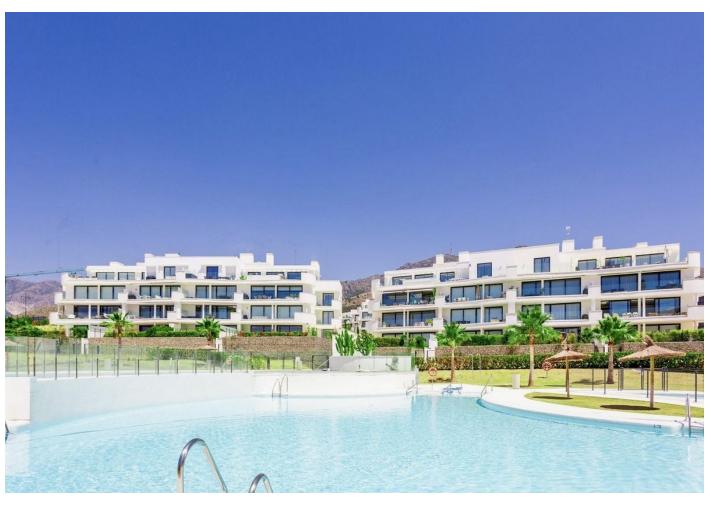

## Sales - Apartment - Fuengirola **750.000**€

Fuengirola Apartment

Community: 5,148 EUR / year IBI: 848 EUR / year

3

2

132 m2

154 m<sup>2</sup>

IMPORTANT: It was originally a three-bedroom apartment but has been converted into a two-bedroom with an additional TV room. It is easy to convert back to three bedrooms. Luxurious apartment in popular Higueron West 217 Phase 3. Large beautiful terrace of 80m² and a garden of 154m² with a sea views. This apartment is located in El Higueron, an exclusive area situated between Fuengirola and Benalmadena. This is a community with a strong focus on core values: health, well-being, and sports. Here, most things are set up to lead a healthier life thanks to a wide range of facilities and services. Proximity to grocery stores, restaurants, and pharmacies Beach and a 7 km long seaside promenade within walking distance from the complex Shuttle transportation to/from the beach New Beach Club Many excellent restaurants along the promenade Fuengirola with more than 40 golf courses within a 30 km radius Only 50 meters from the HILTON, a 5-star hotel with accompanying amenities such as: \* SPA \* Gym \* Tennis \* Padel \* Sky bar with swimming pool \* Restaurant DISTANCES: 10 minutes to the center of Fuengirola 20 minutes to the center of Marbella 15 minutes to the Airport 20 minutes to the center of Málaga General About the Property Ground floor Elevator 2 bedrooms 2 bathrooms with underfloor heating 2 terraces (60 m², 12 m²) Garden of 47 m² Living room with an open kitchen TV room Laundry room Garage with 2 parking spaces + storage room Closed area Common Areas: 3 swimming pools 2 children's pools Chill-out area