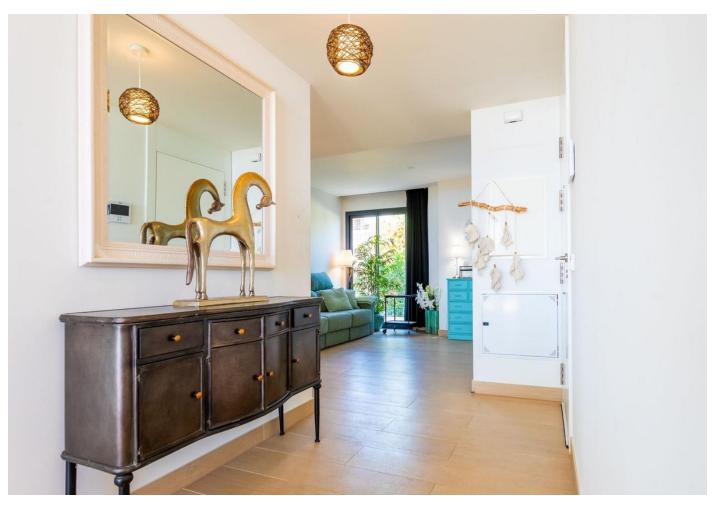

## Sales - Apartment - Fuengirola **750.000**€

Fuengirola Apartment

Community: 5,148 EUR / year IBI: 848 EUR / year

3

2

132 m2

154 m<sup>2</sup>

IMPORTANT: It was originally a three-bedroom apartment but has been converted into a two-bedroom with an additional TV room. It is easy to convert back to three bedrooms. Luxurious apartment in popular Higueron West 217 Phase 3. Large beautiful terrace of 80m² and a garden of 154m² with a sea views. This apartment is located in El Higueron, an exclusive area situated between Fuengirola and Benalmadena. This is a community with a strong focus on core values: health, well-being, and sports. Here, most things are set up to lead a healthier life thanks to a wide range of facilities and services. Proximity to grocery stores, restaurants, and pharmacies Beach and a 7 km long seaside promenade within walking distance from the complex Shuttle transportation to/from the beach New Beach Club Many excellent restaurants along the promenade Fuengirola with more than 40 golf courses within a 30 km radius Only 50 meters from the HILTON, a 5-star hotel with accompanying amenities such as: \* SPA \* Gym \* Tennis \* Padel \* Sky bar with swimming pool \* Restaurant DISTANCES: 10 minutes to the center of Fuengirola 20 minutes to the center of Marbella 15 minutes to the Airport 20 minutes to the center of Málaga General About the Property Ground floor Elevator 2 bedrooms 2 bathrooms with underfloor heating 2 terraces (60 m², 12 m²) Garden of 47 m² Living room with an open kitchen TV room Laundry room Garage with 2 parking spaces + storage room Closed area Common Areas: 3 swimming pools 2 children's pools Chill-out area