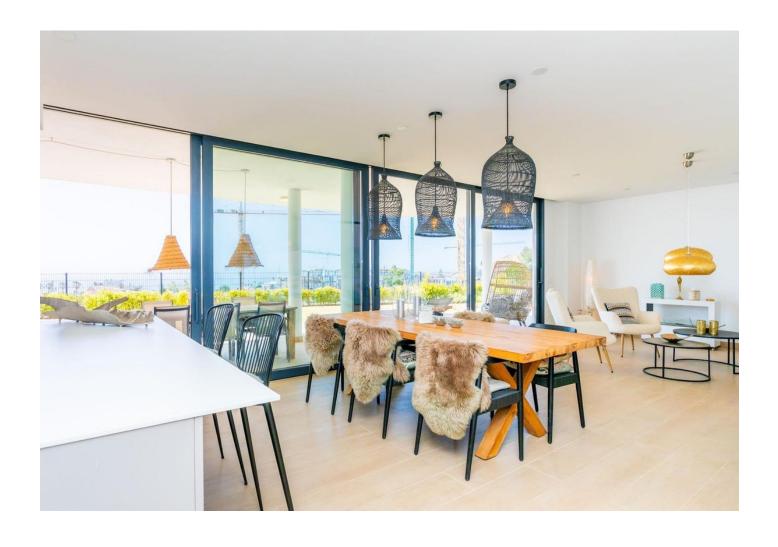

## Sales - Apartment - Fuengirola **750.000**€

Fuengirola Apartment

Community: 5,148 EUR / year IBI: 848 EUR / year

3

2

132 m2

154 m<sup>2</sup>

IMPORTANT: It was originally a three-bedroom apartment but has been converted into a two-bedroom with an additional TV room. It is easy to convert back to three bedrooms. Luxurious apartment in popular Higueron West 217 Phase 3. Large beautiful terrace of 80m² and a garden of 154m² with a sea views. This apartment is located in El Higueron, an exclusive area situated between Fuengirola and Benalmadena. This is a community with a strong focus on core values: health, well-being, and sports. Here, most things are set up to lead a healthier life thanks to a wide range of facilities and services. Proximity to grocery stores, restaurants, and pharmacies Beach and a 7 km long seaside promenade within walking distance from the complex Shuttle transportation to/from the beach New Beach Club Many excellent restaurants along the promenade Fuengirola with more than 40 golf courses within a 30 km radius Only 50 meters from the HILTON, a 5-star hotel with accompanying amenities such as: \* SPA \* Gym \* Tennis \* Padel \* Sky bar with swimming pool \* Restaurant DISTANCES: 10 minutes to the center of Fuengirola 20 minutes to the center of Marbella 15 minutes to the Airport 20 minutes to the center of Málaga General About the Property Ground floor Elevator 2 bedrooms 2 bathrooms with underfloor heating 2 terraces (60 m², 12 m²) Garden of 47 m² Living room with an open kitchen TV room Laundry room Garage with 2 parking spaces + storage room Closed area Common Areas: 3 swimming pools 2 children's pools Chill-out area