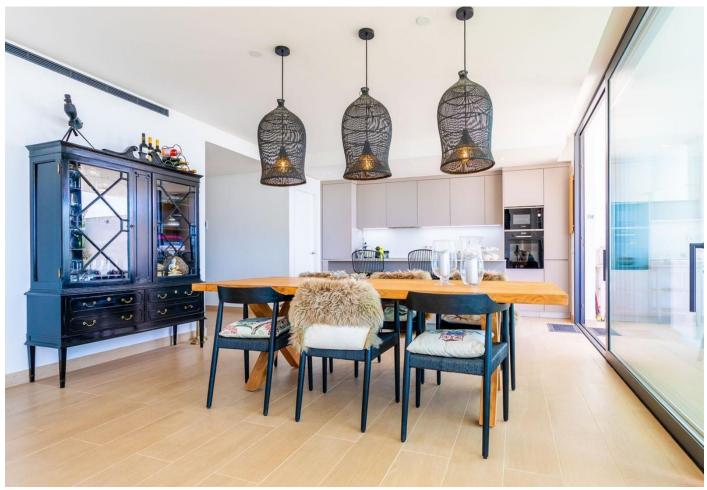

## Sales - Apartment - Fuengirola **750.000**€

Fuengirola Apartment

Community: 5,148 EUR / year IBI: 848 EUR / year

3

2

132 m2

154 m<sup>2</sup>

IMPORTANT: It was originally a three-bedroom apartment but has been converted into a two-bedroom with an additional TV room. It is easy to convert back to three bedrooms. Luxurious apartment in popular Higueron West 217 Phase 3. Large beautiful terrace of 80m² and a garden of 154m² with a sea views. This apartment is located in El Higueron, an exclusive area situated between Fuengirola and Benalmadena. This is a community with a strong focus on core values: health, well-being, and sports. Here, most things are set up to lead a healthier life thanks to a wide range of facilities and services. Proximity to grocery stores, restaurants, and pharmacies Beach and a 7 km long seaside promenade within walking distance from the complex Shuttle transportation to/from the beach New Beach Club Many excellent restaurants along the promenade Fuengirola with more than 40 golf courses within a 30 km radius Only 50 meters from the HILTON, a 5-star hotel with accompanying amenities such as: \* SPA \* Gym \* Tennis \* Padel \* Sky bar with swimming pool \* Restaurant DISTANCES: 10 minutes to the center of Fuengirola 20 minutes to the center of Marbella 15 minutes to the Airport 20 minutes to the center of Málaga General About the Property Ground floor Elevator 2 bedrooms 2 bathrooms with underfloor heating 2 terraces (60 m², 12 m²) Garden of 47 m² Living room with an open kitchen TV room Laundry room Garage with 2 parking spaces + storage room Closed area Common Areas: 3 swimming pools 2 children's pools Chill-out area