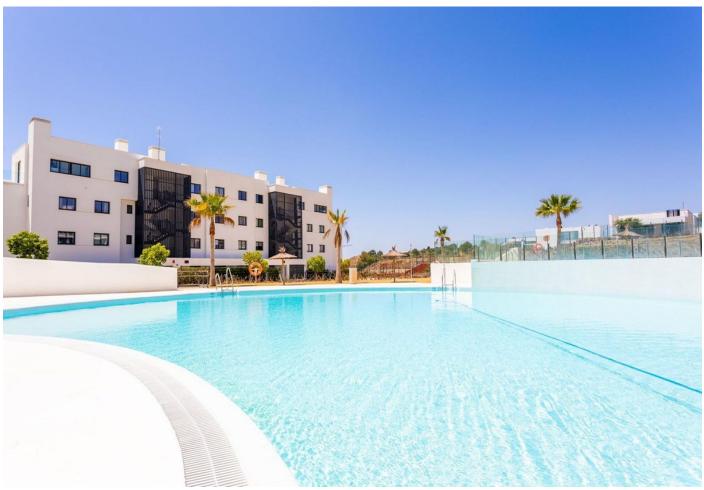

## Sales - Apartment - Fuengirola **750.000**€

Fuengirola Apartment

Community: 5,148 EUR / year IBI: 848 EUR / year

3

2

132 m2

154 m<sup>2</sup>

IMPORTANT: It was originally a three-bedroom apartment but has been converted into a two-bedroom with an additional TV room. It is easy to convert back to three bedrooms. Luxurious apartment in popular Higueron West 217 Phase 3. Large beautiful terrace of 80m² and a garden of 154m² with a sea views. This apartment is located in El Higueron, an exclusive area situated between Fuengirola and Benalmadena. This is a community with a strong focus on core values: health, well-being, and sports. Here, most things are set up to lead a healthier life thanks to a wide range of facilities and services. Proximity to grocery stores, restaurants, and pharmacies Beach and a 7 km long seaside promenade within walking distance from the complex Shuttle transportation to/from the beach New Beach Club Many excellent restaurants along the promenade Fuengirola with more than 40 golf courses within a 30 km radius Only 50 meters from the HILTON, a 5-star hotel with accompanying amenities such as: \* SPA \* Gym \* Tennis \* Padel \* Sky bar with swimming pool \* Restaurant DISTANCES: 10 minutes to the center of Fuengirola 20 minutes to the center of Marbella 15 minutes to the Airport 20 minutes to the center of Málaga General About the Property Ground floor Elevator 2 bedrooms 2 bathrooms with underfloor heating 2 terraces (60 m², 12 m²) Garden of 47 m² Living room with an open kitchen TV room Laundry room Garage with 2 parking spaces + storage room Closed area Common Areas: 3 swimming pools 2 children's pools Chill-out area