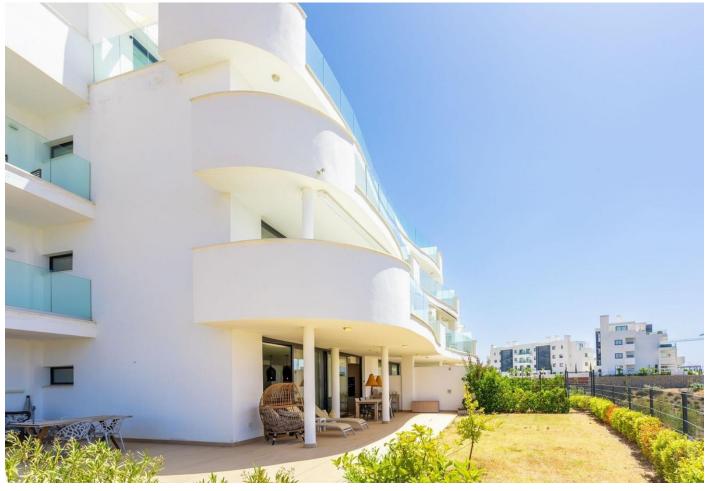

## Sales - Apartment - Fuengirola **750.000**€

Fuengirola Apartment

Community: 5,148 EUR / year IBI: 848 EUR / year

3

2

132 m2

154 m<sup>2</sup>

IMPORTANT: It was originally a three-bedroom apartment but has been converted into a two-bedroom with an additional TV room. It is easy to convert back to three bedrooms. Luxurious apartment in popular Higueron West 217 Phase 3. Large beautiful terrace of 80m² and a garden of 154m² with a sea views. This apartment is located in El Higueron, an exclusive area situated between Fuengirola and Benalmadena. This is a community with a strong focus on core values: health, well-being, and sports. Here, most things are set up to lead a healthier life thanks to a wide range of facilities and services. Proximity to grocery stores, restaurants, and pharmacies Beach and a 7 km long seaside promenade within walking distance from the complex Shuttle transportation to/from the beach New Beach Club Many excellent restaurants along the promenade Fuengirola with more than 40 golf courses within a 30 km radius Only 50 meters from the HILTON, a 5-star hotel with accompanying amenities such as: \* SPA \* Gym \* Tennis \* Padel \* Sky bar with swimming pool \* Restaurant DISTANCES: 10 minutes to the center of Fuengirola 20 minutes to the center of Marbella 15 minutes to the Airport 20 minutes to the center of Málaga General About the Property Ground floor Elevator 2 bedrooms 2 bathrooms with underfloor heating 2 terraces (60 m², 12 m²) Garden of 47 m² Living room with an open kitchen TV room Laundry room Garage with 2 parking spaces + storage room Closed area Common Areas: 3 swimming pools 2 children's pools Chill-out area