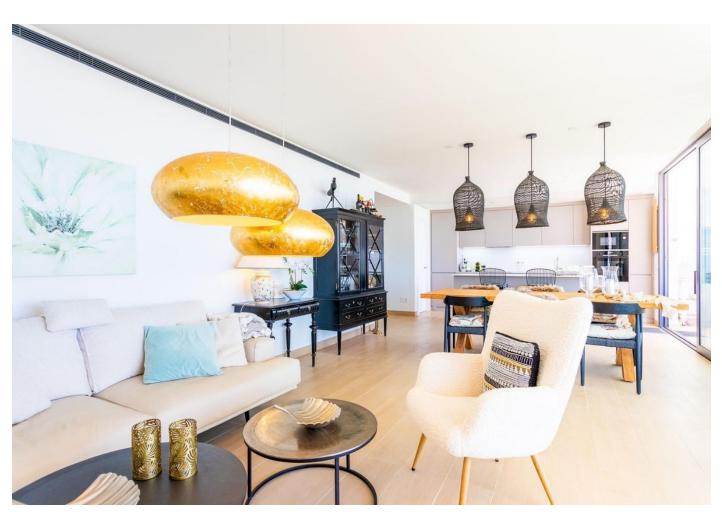

## Sales - Apartment - Fuengirola **750.000**€

Fuengirola Apartment

Community: 5,148 EUR / year IBI: 848 EUR / year

3

2

132 m2

154 m<sup>2</sup>

IMPORTANT: It was originally a three-bedroom apartment but has been converted into a two-bedroom with an additional TV room. It is easy to convert back to three bedrooms. Luxurious apartment in popular Higueron West 217 Phase 3. Large beautiful terrace of 80m² and a garden of 154m² with a sea views. This apartment is located in El Higueron, an exclusive area situated between Fuengirola and Benalmadena. This is a community with a strong focus on core values: health, well-being, and sports. Here, most things are set up to lead a healthier life thanks to a wide range of facilities and services. Proximity to grocery stores, restaurants, and pharmacies Beach and a 7 km long seaside promenade within walking distance from the complex Shuttle transportation to/from the beach New Beach Club Many excellent restaurants along the promenade Fuengirola with more than 40 golf courses within a 30 km radius Only 50 meters from the HILTON, a 5-star hotel with accompanying amenities such as: \* SPA \* Gym \* Tennis \* Padel \* Sky bar with swimming pool \* Restaurant DISTANCES: 10 minutes to the center of Fuengirola 20 minutes to the center of Marbella 15 minutes to the Airport 20 minutes to the center of Málaga General About the Property Ground floor Elevator 2 bedrooms 2 bathrooms with underfloor heating 2 terraces (60 m², 12 m²) Garden of 47 m² Living room with an open kitchen TV room Laundry room Garage with 2 parking spaces + storage room Closed area Common Areas: 3 swimming pools 2 children's pools Chill-out area