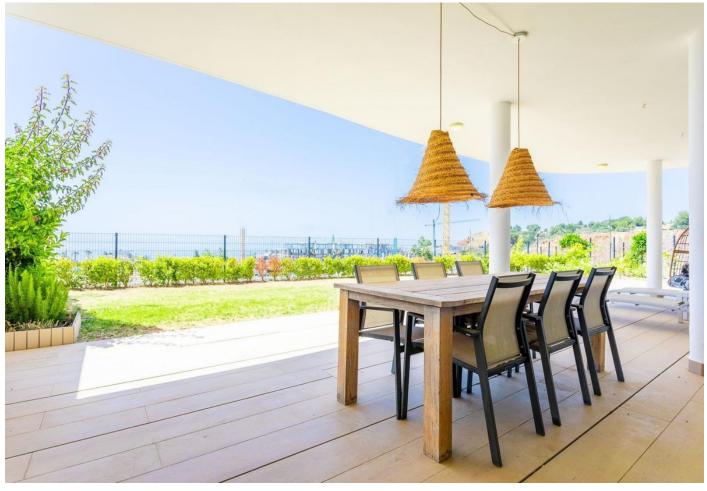

## Sales - Apartment - Fuengirola **750.000**€

Fuengirola Apartment

Community: 5,148 EUR / year IBI: 848 EUR / year

3

2

132 m2

154 m<sup>2</sup>

IMPORTANT: It was originally a three-bedroom apartment but has been converted into a two-bedroom with an additional TV room. It is easy to convert back to three bedrooms. Luxurious apartment in popular Higueron West 217 Phase 3. Large beautiful terrace of 80m² and a garden of 154m² with a sea views. This apartment is located in El Higueron, an exclusive area situated between Fuengirola and Benalmadena. This is a community with a strong focus on core values: health, well-being, and sports. Here, most things are set up to lead a healthier life thanks to a wide range of facilities and services. Proximity to grocery stores, restaurants, and pharmacies Beach and a 7 km long seaside promenade within walking distance from the complex Shuttle transportation to/from the beach New Beach Club Many excellent restaurants along the promenade Fuengirola with more than 40 golf courses within a 30 km radius Only 50 meters from the HILTON, a 5-star hotel with accompanying amenities such as: \* SPA \* Gym \* Tennis \* Padel \* Sky bar with swimming pool \* Restaurant DISTANCES: 10 minutes to the center of Fuengirola 20 minutes to the center of Marbella 15 minutes to the Airport 20 minutes to the center of Málaga General About the Property Ground floor Elevator 2 bedrooms 2 bathrooms with underfloor heating 2 terraces (60 m², 12 m²) Garden of 47 m² Living room with an open kitchen TV room Laundry room Garage with 2 parking spaces + storage room Closed area Common Areas: 3 swimming pools 2 children's pools Chill-out area