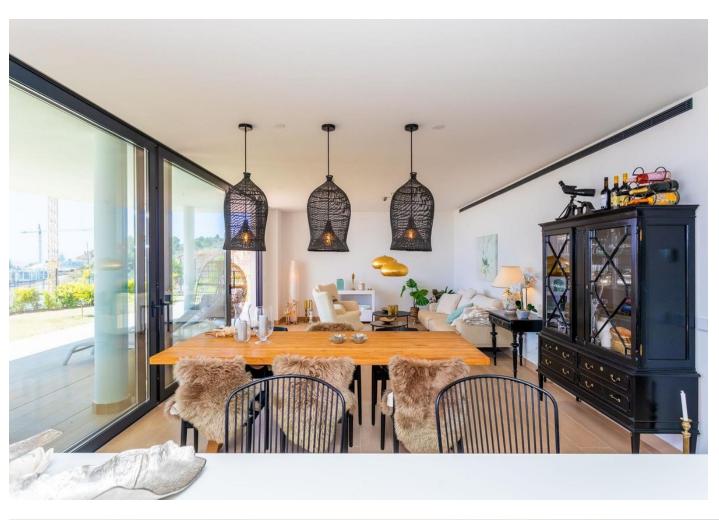

## Sales - Apartment - Fuengirola **750.000**€

Fuengirola Apartment

Community: 5,148 EUR / year IBI: 848 EUR / year

3

2

132 m2

154 m<sup>2</sup>

IMPORTANT: It was originally a three-bedroom apartment but has been converted into a two-bedroom with an additional TV room. It is easy to convert back to three bedrooms. Luxurious apartment in popular Higueron West 217 Phase 3. Large beautiful terrace of 80m² and a garden of 154m² with a sea views. This apartment is located in El Higueron, an exclusive area situated between Fuengirola and Benalmadena. This is a community with a strong focus on core values: health, well-being, and sports. Here, most things are set up to lead a healthier life thanks to a wide range of facilities and services. Proximity to grocery stores, restaurants, and pharmacies Beach and a 7 km long seaside promenade within walking distance from the complex Shuttle transportation to/from the beach New Beach Club Many excellent restaurants along the promenade Fuengirola with more than 40 golf courses within a 30 km radius Only 50 meters from the HILTON, a 5-star hotel with accompanying amenities such as: \* SPA \* Gym \* Tennis \* Padel \* Sky bar with swimming pool \* Restaurant DISTANCES: 10 minutes to the center of Fuengirola 20 minutes to the center of Marbella 15 minutes to the Airport 20 minutes to the center of Málaga General About the Property Ground floor Elevator 2 bedrooms 2 bathrooms with underfloor heating 2 terraces (60 m², 12 m²) Garden of 47 m² Living room with an open kitchen TV room Laundry room Garage with 2 parking spaces + storage room Closed area Common Areas: 3 swimming pools 2 children's pools Chill-out area