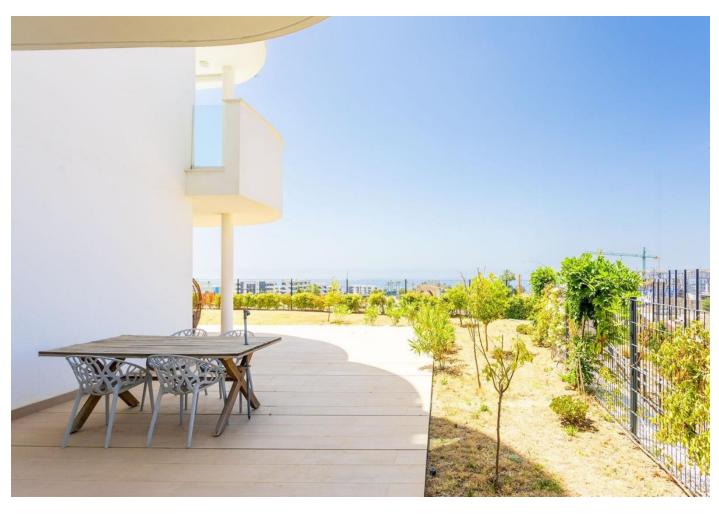

## Sales - Apartment - Fuengirola **750.000**€

Fuengirola Apartment

Community: 5,148 EUR / year IBI: 848 EUR / year

3

2

132 m2

154 m<sup>2</sup>

IMPORTANT: It was originally a three-bedroom apartment but has been converted into a two-bedroom with an additional TV room. It is easy to convert back to three bedrooms. Luxurious apartment in popular Higueron West 217 Phase 3. Large beautiful terrace of 80m² and a garden of 154m² with a sea views. This apartment is located in El Higueron, an exclusive area situated between Fuengirola and Benalmadena. This is a community with a strong focus on core values: health, well-being, and sports. Here, most things are set up to lead a healthier life thanks to a wide range of facilities and services. Proximity to grocery stores, restaurants, and pharmacies Beach and a 7 km long seaside promenade within walking distance from the complex Shuttle transportation to/from the beach New Beach Club Many excellent restaurants along the promenade Fuengirola with more than 40 golf courses within a 30 km radius Only 50 meters from the HILTON, a 5-star hotel with accompanying amenities such as: \* SPA \* Gym \* Tennis \* Padel \* Sky bar with swimming pool \* Restaurant DISTANCES: 10 minutes to the center of Fuengirola 20 minutes to the center of Marbella 15 minutes to the Airport 20 minutes to the center of Málaga General About the Property Ground floor Elevator 2 bedrooms 2 bathrooms with underfloor heating 2 terraces (60 m², 12 m²) Garden of 47 m² Living room with an open kitchen TV room Laundry room Garage with 2 parking spaces + storage room Closed area Common Areas: 3 swimming pools 2 children's pools Chill-out area