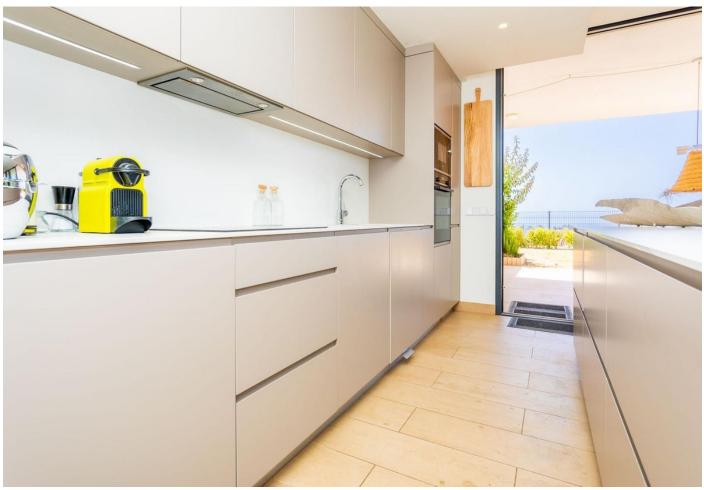

## Sales - Apartment - Fuengirola **750.000**€

Fuengirola Apartment

Community: 5,148 EUR / year IBI: 848 EUR / year

3

2

132 m2

154 m<sup>2</sup>

IMPORTANT: It was originally a three-bedroom apartment but has been converted into a two-bedroom with an additional TV room. It is easy to convert back to three bedrooms. Luxurious apartment in popular Higueron West 217 Phase 3. Large beautiful terrace of 80m² and a garden of 154m² with a sea views. This apartment is located in El Higueron, an exclusive area situated between Fuengirola and Benalmadena. This is a community with a strong focus on core values: health, well-being, and sports. Here, most things are set up to lead a healthier life thanks to a wide range of facilities and services. Proximity to grocery stores, restaurants, and pharmacies Beach and a 7 km long seaside promenade within walking distance from the complex Shuttle transportation to/from the beach New Beach Club Many excellent restaurants along the promenade Fuengirola with more than 40 golf courses within a 30 km radius Only 50 meters from the HILTON, a 5-star hotel with accompanying amenities such as: \* SPA \* Gym \* Tennis \* Padel \* Sky bar with swimming pool \* Restaurant DISTANCES: 10 minutes to the center of Fuengirola 20 minutes to the center of Marbella 15 minutes to the Airport 20 minutes to the center of Málaga General About the Property Ground floor Elevator 2 bedrooms 2 bathrooms with underfloor heating 2 terraces (60 m², 12 m²) Garden of 47 m² Living room with an open kitchen TV room Laundry room Garage with 2 parking spaces + storage room Closed area Common Areas: 3 swimming pools 2 children's pools Chill-out area