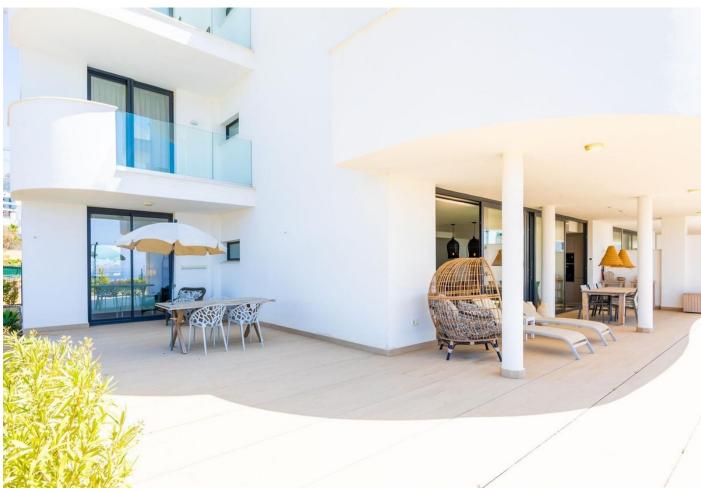

## Sales - Apartment - Fuengirola **750.000**€

Fuengirola Apartment

Community: 5,148 EUR / year IBI: 848 EUR / year

3

2

132 m2

154 m<sup>2</sup>

IMPORTANT: It was originally a three-bedroom apartment but has been converted into a two-bedroom with an additional TV room. It is easy to convert back to three bedrooms. Luxurious apartment in popular Higueron West 217 Phase 3. Large beautiful terrace of 80m² and a garden of 154m² with a sea views. This apartment is located in El Higueron, an exclusive area situated between Fuengirola and Benalmadena. This is a community with a strong focus on core values: health, well-being, and sports. Here, most things are set up to lead a healthier life thanks to a wide range of facilities and services. Proximity to grocery stores, restaurants, and pharmacies Beach and a 7 km long seaside promenade within walking distance from the complex Shuttle transportation to/from the beach New Beach Club Many excellent restaurants along the promenade Fuengirola with more than 40 golf courses within a 30 km radius Only 50 meters from the HILTON, a 5-star hotel with accompanying amenities such as: \* SPA \* Gym \* Tennis \* Padel \* Sky bar with swimming pool \* Restaurant DISTANCES: 10 minutes to the center of Fuengirola 20 minutes to the center of Marbella 15 minutes to the Airport 20 minutes to the center of Málaga General About the Property Ground floor Elevator 2 bedrooms 2 bathrooms with underfloor heating 2 terraces (60 m², 12 m²) Garden of 47 m² Living room with an open kitchen TV room Laundry room Garage with 2 parking spaces + storage room Closed area Common Areas: 3 swimming pools 2 children's pools Chill-out area