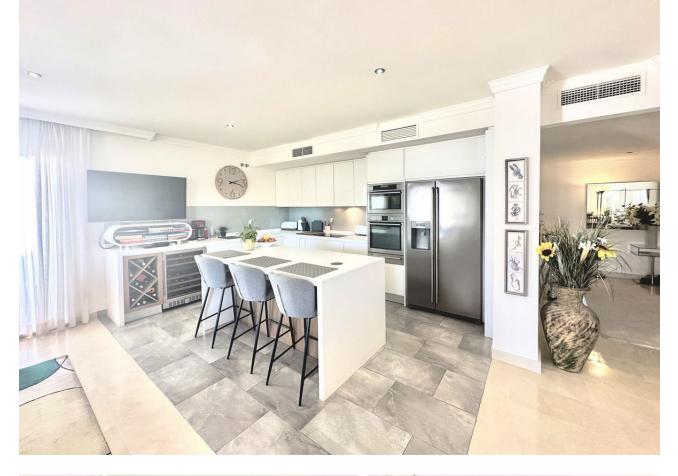

## Apartment 160 m2 2 4

Exceptional 4 bedroom corner apartment renovated to a high standard with stunning views over the La Quinta golf course and partial sea views. The apartment is located in the prestigious area of La Quinta, Benahavís, in a safe and wellmanaged community. This property offers a rare opportunity to purchase such a spacious apartment of 237 m2 closed built area and as a corner unit 3 large terraces, one closed with glass curtains, further expanding the outside living space. The apartment is accessed by an elevator that serves two apartments on this level. , entering into a good sized reception and entrance area which leads to the spacious main living room and modern high quality fully fitted open plan kitchen and breakfast bar. The living room is surrounded on two sides with windows opening onto the two L-shaped terrace areas, ideal for entertaining and relaxing. There is a separate dining room available which has access from both terraces and is situated between both terraces, perfect for dining and entertaining The four bedrooms are large in size, all with double or single beds, and are accessed from the main living room and reception areas. The master bedroom is ensuite and the other bedrooms have access to another shower room/bathroom. It is extremely unusual for such a spacious apartment to be available in an established community that has been built to a high standard and finished with quality materials combined with modern, contemporary design and natural light (south facing). There are two good size outdoor communal swimming pools, parking and secure entrance to the community. Highly recommended to see!