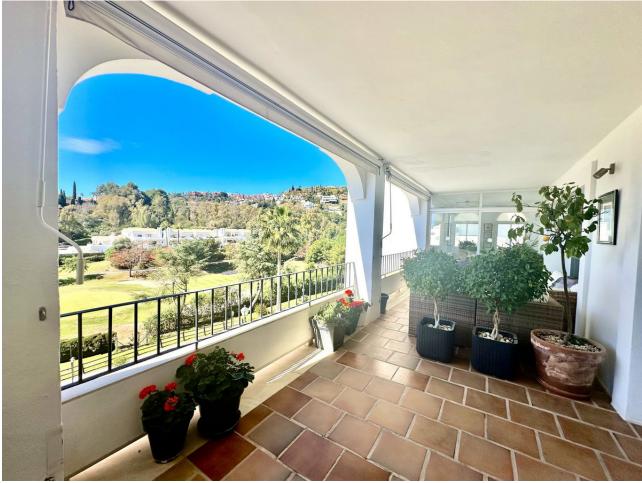

## Apartment 160 m2 2 4

Exceptional 4 bedroom corner apartment renovated to a high standard with stunning views over the La Quinta golf course and partial sea views. The apartment is located in the prestigious area of La Quinta, Benahavís, in a safe and wellmanaged community. This property offers a rare opportunity to purchase such a spacious apartment of 237 m2 closed built area and as a corner unit 3 large terraces, one closed with glass curtains, further expanding the outside living space. The apartment is accessed by an elevator that serves two apartments on this level. , entering into a good sized reception and entrance area which leads to the spacious main living room and modern high quality fully fitted open plan kitchen and breakfast bar. The living room is surrounded on two sides with windows opening onto the two L-shaped terrace areas, ideal for entertaining and relaxing. There is a separate dining room available which has access from both terraces and is situated between both terraces, perfect for dining and entertaining The four bedrooms are large in size, all with double or single beds, and are accessed from the main living room and reception areas. The master bedroom is ensuite and the other bedrooms have access to another shower room/bathroom. It is extremely unusual for such a spacious apartment to be available in an established community that has been built to a high standard and finished with quality materials combined with modern, contemporary design and natural light (south facing). There are two good size outdoor communal swimming pools, parking and secure entrance to the community. Highly recommended to see!