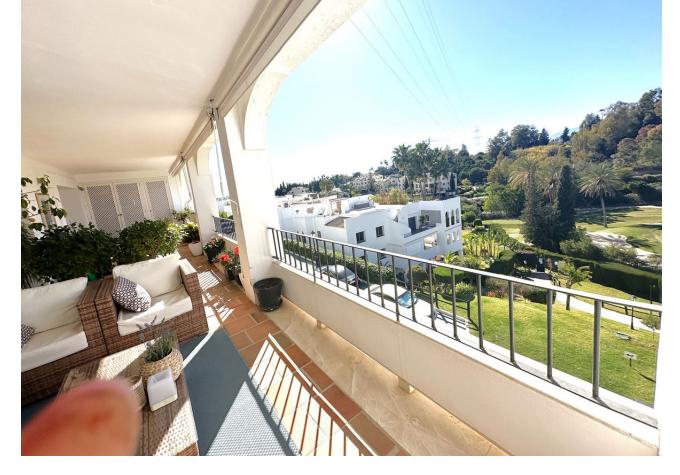

## Apartment 160 m2 2 4

Exceptional 4 bedroom corner apartment renovated to a high standard with stunning views over the La Quinta golf course and partial sea views. The apartment is located in the prestigious area of La Quinta, Benahavís, in a safe and wellmanaged community. This property offers a rare opportunity to purchase such a spacious apartment of 237 m2 closed built area and as a corner unit 3 large terraces, one closed with glass curtains, further expanding the outside living space. The apartment is accessed by an elevator that serves two apartments on this level. , entering into a good sized reception and entrance area which leads to the spacious main living room and modern high quality fully fitted open plan kitchen and breakfast bar. The living room is surrounded on two sides with windows opening onto the two L-shaped terrace areas, ideal for entertaining and relaxing. There is a separate dining room available which has access from both terraces and is situated between both terraces, perfect for dining and entertaining The four bedrooms are large in size, all with double or single beds, and are accessed from the main living room and reception areas. The master bedroom is ensuite and the other bedrooms have access to another shower room/bathroom. It is extremely unusual for such a spacious apartment to be available in an established community that has been built to a high standard and finished with quality materials combined with modern, contemporary design and natural light (south facing). There are two good size outdoor communal swimming pools, parking and secure entrance to the community. Highly recommended to see!