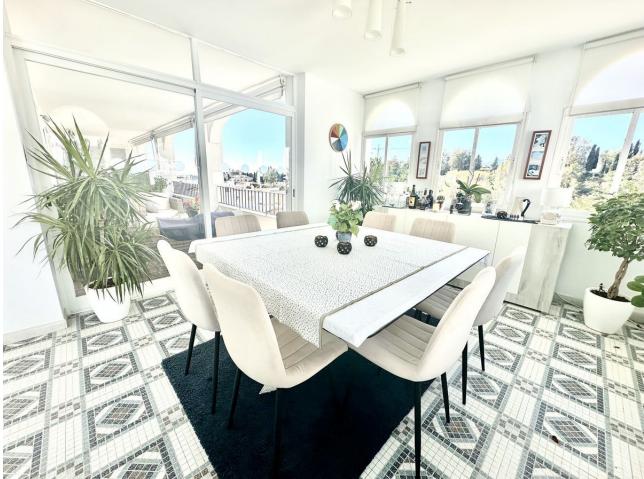

## Apartment 160 m2 2 4

Exceptional 4 bedroom corner apartment renovated to a high standard with stunning views over the La Quinta golf course and partial sea views. The apartment is located in the prestigious area of La Quinta, Benahavís, in a safe and wellmanaged community. This property offers a rare opportunity to purchase such a spacious apartment of 237 m2 closed built area and as a corner unit 3 large terraces, one closed with glass curtains, further expanding the outside living space. The apartment is accessed by an elevator that serves two apartments on this level. , entering into a good sized reception and entrance area which leads to the spacious main living room and modern high quality fully fitted open plan kitchen and breakfast bar. The living room is surrounded on two sides with windows opening onto the two L-shaped terrace areas, ideal for entertaining and relaxing. There is a separate dining room available which has access from both terraces and is situated between both terraces, perfect for dining and entertaining The four bedrooms are large in size, all with double or single beds, and are accessed from the main living room and reception areas. The master bedroom is ensuite and the other bedrooms have access to another shower room/bathroom. It is extremely unusual for such a spacious apartment to be available in an established community that has been built to a high standard and finished with quality materials combined with modern, contemporary design and natural light (south facing). There are two good size outdoor communal swimming pools, parking and secure entrance to the community. Highly recommended to see!