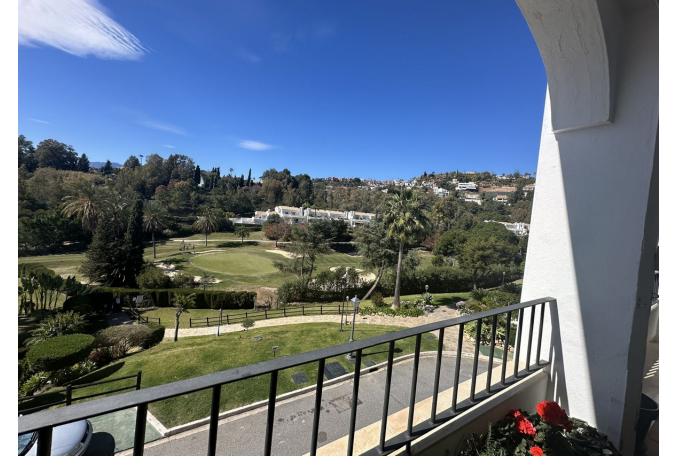

## Apartment 160 m2 2 4

Exceptional 4 bedroom corner apartment renovated to a high standard with stunning views over the La Quinta golf course and partial sea views. The apartment is located in the prestigious area of La Quinta, Benahavís, in a safe and wellmanaged community. This property offers a rare opportunity to purchase such a spacious apartment of 237 m2 closed built area and as a corner unit 3 large terraces, one closed with glass curtains, further expanding the outside living space. The apartment is accessed by an elevator that serves two apartments on this level. , entering into a good sized reception and entrance area which leads to the spacious main living room and modern high quality fully fitted open plan kitchen and breakfast bar. The living room is surrounded on two sides with windows opening onto the two L-shaped terrace areas, ideal for entertaining and relaxing. There is a separate dining room available which has access from both terraces and is situated between both terraces, perfect for dining and entertaining The four bedrooms are large in size, all with double or single beds, and are accessed from the main living room and reception areas. The master bedroom is ensuite and the other bedrooms have access to another shower room/bathroom. It is extremely unusual for such a spacious apartment to be available in an established community that has been built to a high standard and finished with quality materials combined with modern, contemporary design and natural light (south facing). There are two good size outdoor communal swimming pools, parking and secure entrance to the community. Highly recommended to see!