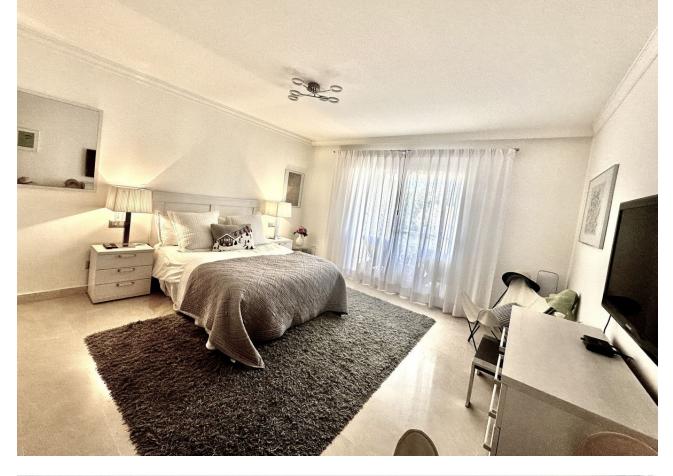

## Apartment 160 m2 2 4

Exceptional 4 bedroom corner apartment renovated to a high standard with stunning views over the La Quinta golf course and partial sea views. The apartment is located in the prestigious area of La Quinta, Benahavís, in a safe and wellmanaged community. This property offers a rare opportunity to purchase such a spacious apartment of 237 m2 closed built area and as a corner unit 3 large terraces, one closed with glass curtains, further expanding the outside living space. The apartment is accessed by an elevator that serves two apartments on this level. , entering into a good sized reception and entrance area which leads to the spacious main living room and modern high quality fully fitted open plan kitchen and breakfast bar. The living room is surrounded on two sides with windows opening onto the two L-shaped terrace areas, ideal for entertaining and relaxing. There is a separate dining room available which has access from both terraces and is situated between both terraces, perfect for dining and entertaining The four bedrooms are large in size, all with double or single beds, and are accessed from the main living room and reception areas. The master bedroom is ensuite and the other bedrooms have access to another shower room/bathroom. It is extremely unusual for such a spacious apartment to be available in an established community that has been built to a high standard and finished with quality materials combined with modern, contemporary design and natural light (south facing). There are two good size outdoor communal swimming pools, parking and secure entrance to the community. Highly recommended to see!