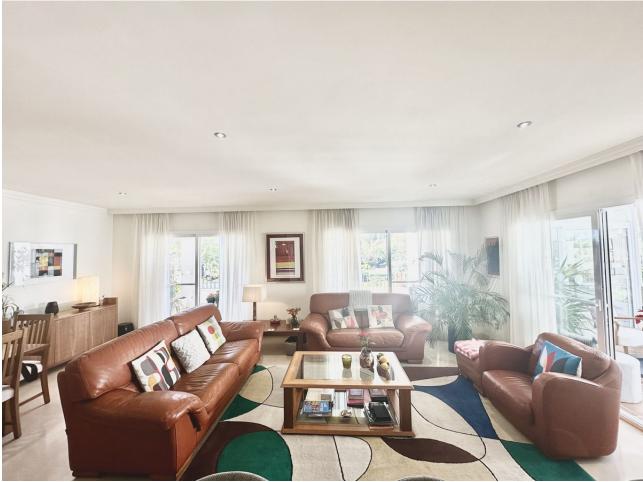

## Apartment 160 m2 2 4

Exceptional 4 bedroom corner apartment renovated to a high standard with stunning views over the La Quinta golf course and partial sea views. The apartment is located in the prestigious area of La Quinta, Benahavís, in a safe and wellmanaged community. This property offers a rare opportunity to purchase such a spacious apartment of 237 m2 closed built area and as a corner unit 3 large terraces, one closed with glass curtains, further expanding the outside living space. The apartment is accessed by an elevator that serves two apartments on this level. , entering into a good sized reception and entrance area which leads to the spacious main living room and modern high quality fully fitted open plan kitchen and breakfast bar. The living room is surrounded on two sides with windows opening onto the two L-shaped terrace areas, ideal for entertaining and relaxing. There is a separate dining room available which has access from both terraces and is situated between both terraces, perfect for dining and entertaining The four bedrooms are large in size, all with double or single beds, and are accessed from the main living room and reception areas. The master bedroom is ensuite and the other bedrooms have access to another shower room/bathroom. It is extremely unusual for such a spacious apartment to be available in an established community that has been built to a high standard and finished with quality materials combined with modern, contemporary design and natural light (south facing). There are two good size outdoor communal swimming pools, parking and secure entrance to the community. Highly recommended to see!