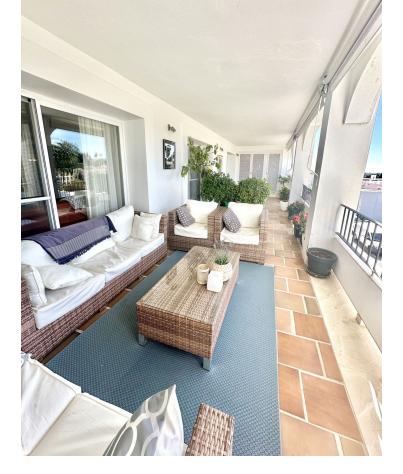

## Apartment 160 m2 2 4

Exceptional 4 bedroom corner apartment renovated to a high standard with stunning views over the La Quinta golf course and partial sea views. The apartment is located in the prestigious area of La Quinta, Benahavís, in a safe and wellmanaged community. This property offers a rare opportunity to purchase such a spacious apartment of 237 m2 closed built area and as a corner unit 3 large terraces, one closed with glass curtains, further expanding the outside living space. The apartment is accessed by an elevator that serves two apartments on this level. , entering into a good sized reception and entrance area which leads to the spacious main living room and modern high quality fully fitted open plan kitchen and breakfast bar. The living room is surrounded on two sides with windows opening onto the two L-shaped terrace areas, ideal for entertaining and relaxing. There is a separate dining room available which has access from both terraces and is situated between both terraces, perfect for dining and entertaining The four bedrooms are large in size, all with double or single beds, and are accessed from the main living room and reception areas. The master bedroom is ensuite and the other bedrooms have access to another shower room/bathroom. It is extremely unusual for such a spacious apartment to be available in an established community that has been built to a high standard and finished with quality materials combined with modern, contemporary design and natural light (south facing). There are two good size outdoor communal swimming pools, parking and secure entrance to the community. Highly recommended to see!