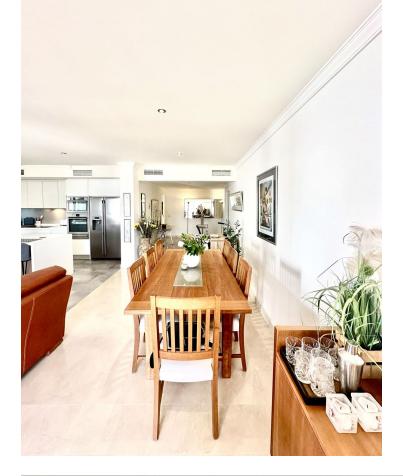

## Apartment 160 m2 2 4

Exceptional 4 bedroom corner apartment renovated to a high standard with stunning views over the La Quinta golf course and partial sea views. The apartment is located in the prestigious area of La Quinta, Benahavís, in a safe and wellmanaged community. This property offers a rare opportunity to purchase such a spacious apartment of 237 m2 closed built area and as a corner unit 3 large terraces, one closed with glass curtains, further expanding the outside living space. The apartment is accessed by an elevator that serves two apartments on this level. , entering into a good sized reception and entrance area which leads to the spacious main living room and modern high quality fully fitted open plan kitchen and breakfast bar. The living room is surrounded on two sides with windows opening onto the two L-shaped terrace areas, ideal for entertaining and relaxing. There is a separate dining room available which has access from both terraces and is situated between both terraces, perfect for dining and entertaining The four bedrooms are large in size, all with double or single beds, and are accessed from the main living room and reception areas. The master bedroom is ensuite and the other bedrooms have access to another shower room/bathroom. It is extremely unusual for such a spacious apartment to be available in an established community that has been built to a high standard and finished with quality materials combined with modern, contemporary design and natural light (south facing). There are two good size outdoor communal swimming pools, parking and secure entrance to the community. Highly recommended to see!