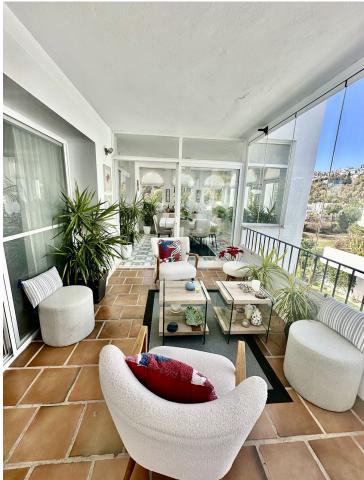

## Apartment 160 m2 2 4

Exceptional 4 bedroom corner apartment renovated to a high standard with stunning views over the La Quinta golf course and partial sea views. The apartment is located in the prestigious area of La Quinta, Benahavís, in a safe and wellmanaged community. This property offers a rare opportunity to purchase such a spacious apartment of 237 m2 closed built area and as a corner unit 3 large terraces, one closed with glass curtains, further expanding the outside living space. The apartment is accessed by an elevator that serves two apartments on this level. , entering into a good sized reception and entrance area which leads to the spacious main living room and modern high quality fully fitted open plan kitchen and breakfast bar. The living room is surrounded on two sides with windows opening onto the two L-shaped terrace areas, ideal for entertaining and relaxing. There is a separate dining room available which has access from both terraces and is situated between both terraces, perfect for dining and entertaining The four bedrooms are large in size, all with double or single beds, and are accessed from the main living room and reception areas. The master bedroom is ensuite and the other bedrooms have access to another shower room/bathroom. It is extremely unusual for such a spacious apartment to be available in an established community that has been built to a high standard and finished with quality materials combined with modern, contemporary design and natural light (south facing). There are two good size outdoor communal swimming pools, parking and secure entrance to the community. Highly recommended to see!