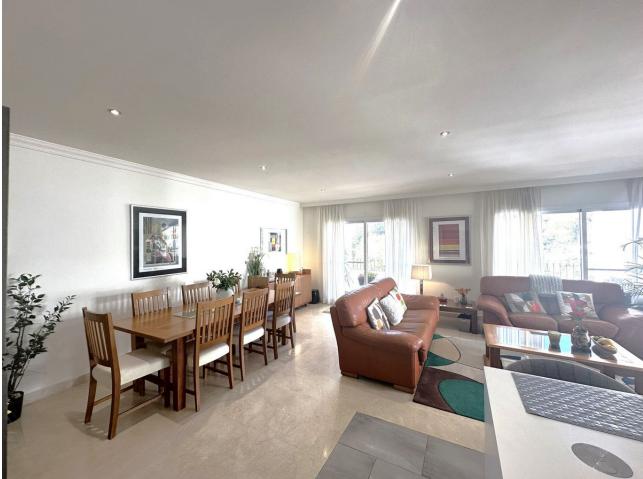

## Apartment 160 m2 2 4

Exceptional 4 bedroom corner apartment renovated to a high standard with stunning views over the La Quinta golf course and partial sea views. The apartment is located in the prestigious area of La Quinta, Benahavís, in a safe and wellmanaged community. This property offers a rare opportunity to purchase such a spacious apartment of 237 m2 closed built area and as a corner unit 3 large terraces, one closed with glass curtains, further expanding the outside living space. The apartment is accessed by an elevator that serves two apartments on this level. , entering into a good sized reception and entrance area which leads to the spacious main living room and modern high quality fully fitted open plan kitchen and breakfast bar. The living room is surrounded on two sides with windows opening onto the two L-shaped terrace areas, ideal for entertaining and relaxing. There is a separate dining room available which has access from both terraces and is situated between both terraces, perfect for dining and entertaining The four bedrooms are large in size, all with double or single beds, and are accessed from the main living room and reception areas. The master bedroom is ensuite and the other bedrooms have access to another shower room/bathroom. It is extremely unusual for such a spacious apartment to be available in an established community that has been built to a high standard and finished with quality materials combined with modern, contemporary design and natural light (south facing). There are two good size outdoor communal swimming pools, parking and secure entrance to the community. Highly recommended to see!