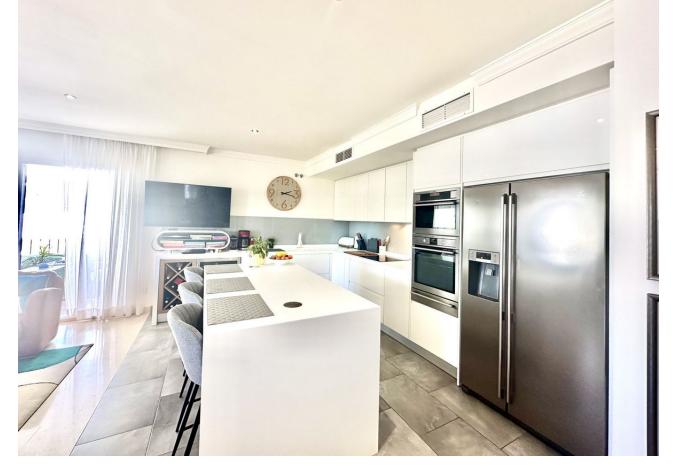

## Apartment 160 m2 2 4

Exceptional 4 bedroom corner apartment renovated to a high standard with stunning views over the La Quinta golf course and partial sea views. The apartment is located in the prestigious area of La Quinta, Benahavís, in a safe and wellmanaged community. This property offers a rare opportunity to purchase such a spacious apartment of 237 m2 closed built area and as a corner unit 3 large terraces, one closed with glass curtains, further expanding the outside living space. The apartment is accessed by an elevator that serves two apartments on this level. , entering into a good sized reception and entrance area which leads to the spacious main living room and modern high quality fully fitted open plan kitchen and breakfast bar. The living room is surrounded on two sides with windows opening onto the two L-shaped terrace areas, ideal for entertaining and relaxing. There is a separate dining room available which has access from both terraces and is situated between both terraces, perfect for dining and entertaining The four bedrooms are large in size, all with double or single beds, and are accessed from the main living room and reception areas. The master bedroom is ensuite and the other bedrooms have access to another shower room/bathroom. It is extremely unusual for such a spacious apartment to be available in an established community that has been built to a high standard and finished with quality materials combined with modern, contemporary design and natural light (south facing). There are two good size outdoor communal swimming pools, parking and secure entrance to the community. Highly recommended to see!