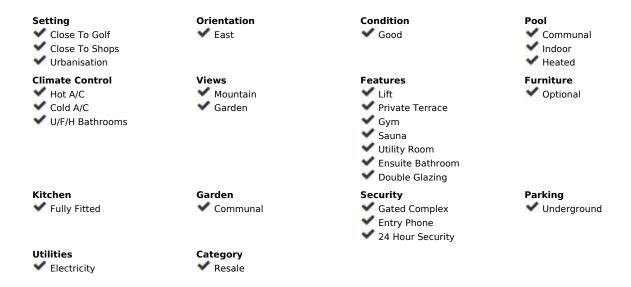

## Sales - Apartment - Atalaya 365.000€

Atalaya Apartment

Community: 2,940 EUR / year

2

2

100 m<sup>2</sup>

SUPERB APARTMENT NEXT TO THE PRESTIGIOUS ATALAYA SCHOOL. This beautiful apartment has a spacious living room which opens on to the large terrace which overlooks the beautiful gardens and has views of the mountains. There is a separate, fully fitted kitchen with a utility room. The two large bedrooms have spacious fitted wardrobes and the apartment boasts two full bathrooms, one of them ensuite. The property has an underground parking space and enjoys the use of the communal gardens, swimming pools, gymnasium and spa. This property is located only 10 minutes drive to San Pedro Town Centre, 5 minutes drive to the beach, and next to Atalaya Golf Course. VIEWING IS HIGHLY RECOMMENDED