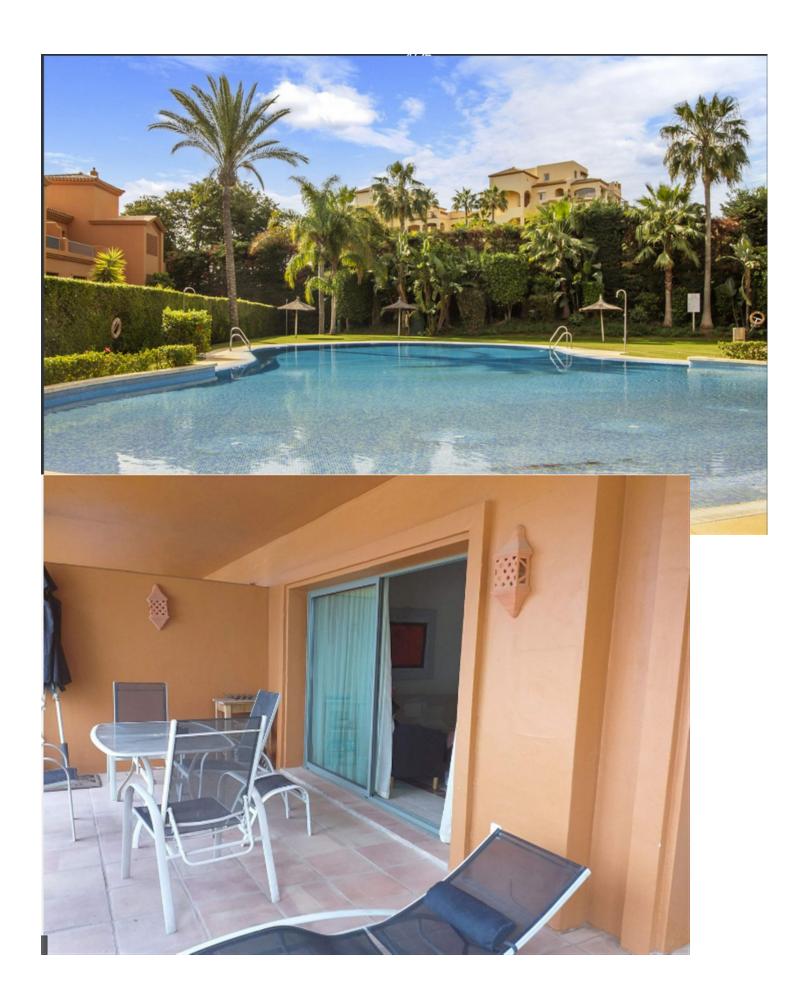

## Sales - Apartment - Atalaya 365.000€

Atalaya Apartment

Community: 2,940 EUR / year

2

2

100 m<sup>2</sup>

SUPERB APARTMENT NEXT TO THE PRESTIGIOUS ATALAYA SCHOOL. This beautiful apartment has a spacious living room which opens on to the large terrace which overlooks the beautiful gardens and has views of the mountains. There is a separate, fully fitted kitchen with a utility room. The two large bedrooms have spacious fitted wardrobes and the apartment boasts two full bathrooms, one of them ensuite. The property has an underground parking space and enjoys the use of the communal gardens, swimming pools, gymnasium and spa. This property is located only 10 minutes drive to San Pedro Town Centre, 5 minutes drive to the beach, and next to Atalaya Golf Course. VIEWING IS HIGHLY RECOMMENDED