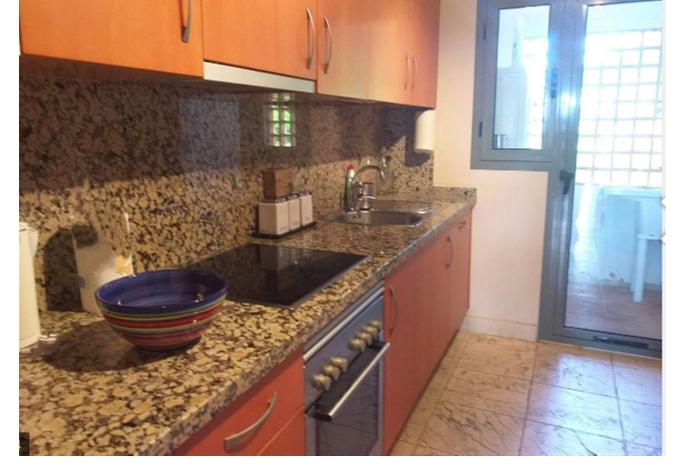

## Sales - Apartment - Atalaya 365.000€

Atalaya Apartment

Community: 2,940 EUR / year

2

2

100 m<sup>2</sup>

SUPERB APARTMENT NEXT TO THE PRESTIGIOUS ATALAYA SCHOOL. This beautiful apartment has a spacious living room which opens on to the large terrace which overlooks the beautiful gardens and has views of the mountains. There is a separate, fully fitted kitchen with a utility room. The two large bedrooms have spacious fitted wardrobes and the apartment boasts two full bathrooms, one of them ensuite. The property has an underground parking space and enjoys the use of the communal gardens, swimming pools, gymnasium and spa. This property is located only 10 minutes drive to San Pedro Town Centre, 5 minutes drive to the beach, and next to Atalaya Golf Course. VIEWING IS HIGHLY RECOMMENDED