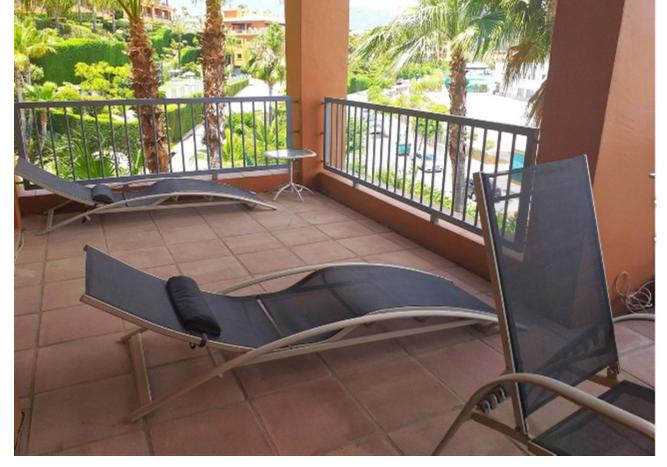

## Sales - Apartment - Atalaya 365.000€

Atalaya Apartment

Community: 2,940 EUR / year

2

2

100 m<sup>2</sup>

SUPERB APARTMENT NEXT TO THE PRESTIGIOUS ATALAYA SCHOOL. This beautiful apartment has a spacious living room which opens on to the large terrace which overlooks the beautiful gardens and has views of the mountains. There is a separate, fully fitted kitchen with a utility room. The two large bedrooms have spacious fitted wardrobes and the apartment boasts two full bathrooms, one of them ensuite. The property has an underground parking space and enjoys the use of the communal gardens, swimming pools, gymnasium and spa. This property is located only 10 minutes drive to San Pedro Town Centre, 5 minutes drive to the beach, and next to Atalaya Golf Course. VIEWING IS HIGHLY RECOMMENDED