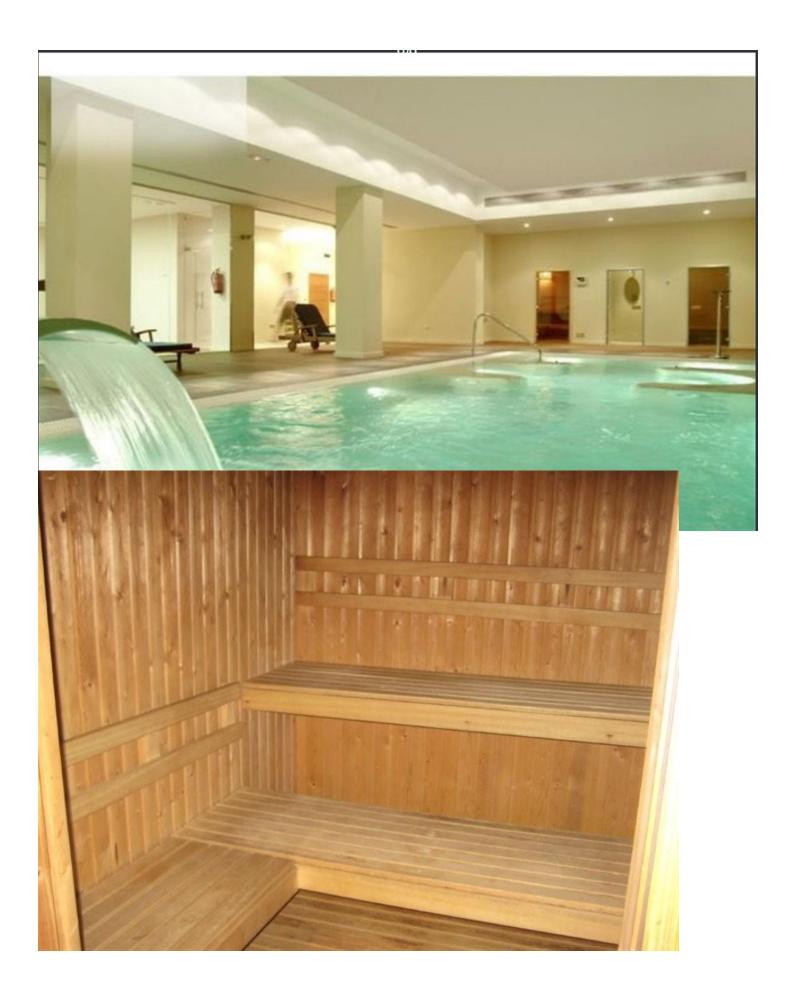

## Sales - Apartment - Atalaya 365.000€

Atalaya Apartment

Community: 2,940 EUR / year

2

2

100 m<sup>2</sup>

SUPERB APARTMENT NEXT TO THE PRESTIGIOUS ATALAYA SCHOOL. This beautiful apartment has a spacious living room which opens on to the large terrace which overlooks the beautiful gardens and has views of the mountains. There is a separate, fully fitted kitchen with a utility room. The two large bedrooms have spacious fitted wardrobes and the apartment boasts two full bathrooms, one of them ensuite. The property has an underground parking space and enjoys the use of the communal gardens, swimming pools, gymnasium and spa. This property is located only 10 minutes drive to San Pedro Town Centre, 5 minutes drive to the beach, and next to Atalaya Golf Course. VIEWING IS HIGHLY RECOMMENDED