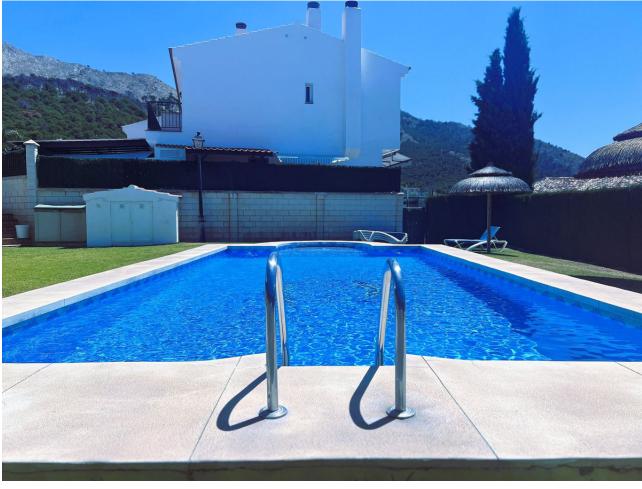

## Sales - House - Mijas 429.00€

Mijas House

Community: 528 EUR / year IBI: 470 EUR / year

3

2.5

106 m<sup>2</sup>

195 m2

Discover the exquisite beauty of this charming semi-detached villa located in Mijas town, with stunning panoramic views of green areas, the sea and majestic mountains. Located in an exclusive residential complex of few homes, this property offers direct access to a pool area shared with the other residences. The property, which is located in a quiet and totally private environment, is distributed over two floors and a large basement. The terraces, with approximately 70 m2, together with the 195 m2 garden, offer an ideal space to enjoy the outdoors. On the ground floor, a cozy entrance hall leads to a bright living-dining room with fireplace, a guest toilet and a large kitchen that connects to a practical storage room equipped with a laundry area. From the living room, there is access to a large porch and the fully equipped basement. The plot has a small private garden, with a dining area and barbecue, creating a harmonious and peaceful environment. On the first floor, we find three bedrooms, all with impressive views of the sea, the master bedroom standing out for its spaciousness, en-suite bathroom and large terrace. Likewise, on this floor there is another bathroom. This exclusive property, built in 2002, with an IBI fee of 470 euros per year and community fee of 44 euros per month, is located in a privileged enclave, next to the charming town of Mijas and all its services, just 5 minutes by car. drive to Fuengirola and its beaches. Immerse yourself in the privacy and serenity of this select real estate gem in a private urbanization. Do not hesitate to contact us for more information or to arrange a visit to your future residence.