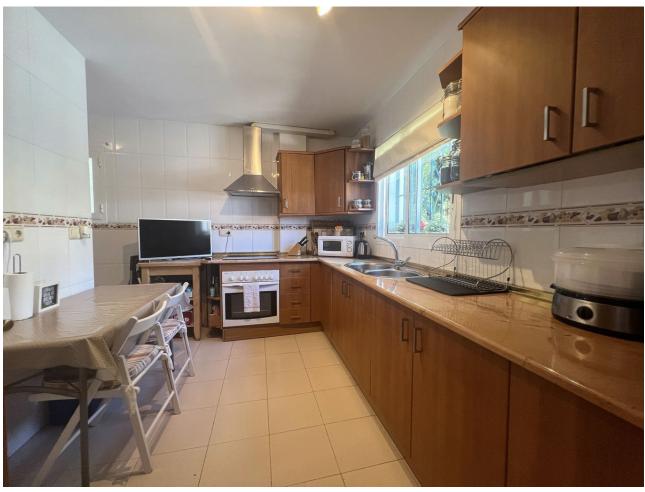

## Sales - House - Mijas 429.00€

Mijas House

Community: 528 EUR / year IBI: 470 EUR / year

3

2.5

106 m<sup>2</sup>

195 m2

Discover the exquisite beauty of this charming semi-detached villa located in Mijas town, with stunning panoramic views of green areas, the sea and majestic mountains. Located in an exclusive residential complex of few homes, this property offers direct access to a pool area shared with the other residences. The property, which is located in a quiet and totally private environment, is distributed over two floors and a large basement. The terraces, with approximately 70 m2, together with the 195 m2 garden, offer an ideal space to enjoy the outdoors. On the ground floor, a cozy entrance hall leads to a bright living-dining room with fireplace, a guest toilet and a large kitchen that connects to a practical storage room equipped with a laundry area. From the living room, there is access to a large porch and the fully equipped basement. The plot has a small private garden, with a dining area and barbecue, creating a harmonious and peaceful environment. On the first floor, we find three bedrooms, all with impressive views of the sea, the master bedroom standing out for its spaciousness, en-suite bathroom and large terrace. Likewise, on this floor there is another bathroom. This exclusive property, built in 2002, with an IBI fee of 470 euros per year and community fee of 44 euros per month, is located in a privileged enclave, next to the charming town of Mijas and all its services, just 5 minutes by car. drive to Fuengirola and its beaches. Immerse yourself in the privacy and serenity of this select real estate gem in a private urbanization. Do not hesitate to contact us for more information or to arrange a visit to your future residence.