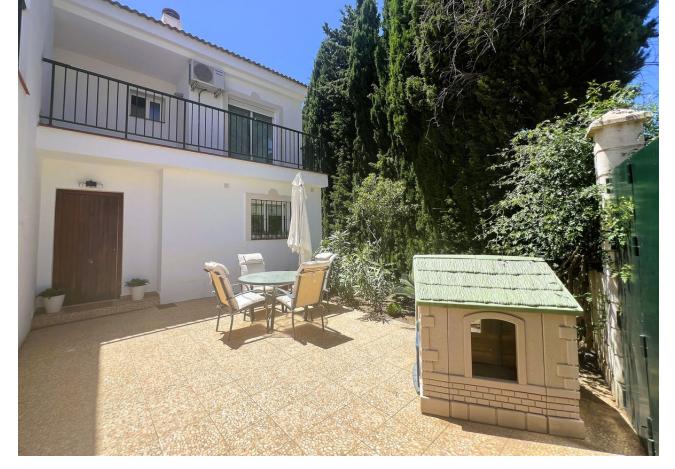

## Sales - House - Mijas 429.00€

Mijas House

Community: 528 EUR / year IBI: 470 EUR / year

3

2.5

106 m<sup>2</sup>

195 m2

Discover the exquisite beauty of this charming semi-detached villa located in Mijas town, with stunning panoramic views of green areas, the sea and majestic mountains. Located in an exclusive residential complex of few homes, this property offers direct access to a pool area shared with the other residences. The property, which is located in a quiet and totally private environment, is distributed over two floors and a large basement. The terraces, with approximately 70 m2, together with the 195 m2 garden, offer an ideal space to enjoy the outdoors. On the ground floor, a cozy entrance hall leads to a bright living-dining room with fireplace, a guest toilet and a large kitchen that connects to a practical storage room equipped with a laundry area. From the living room, there is access to a large porch and the fully equipped basement. The plot has a small private garden, with a dining area and barbecue, creating a harmonious and peaceful environment. On the first floor, we find three bedrooms, all with impressive views of the sea, the master bedroom standing out for its spaciousness, en-suite bathroom and large terrace. Likewise, on this floor there is another bathroom. This exclusive property, built in 2002, with an IBI fee of 470 euros per year and community fee of 44 euros per month, is located in a privileged enclave, next to the charming town of Mijas and all its services, just 5 minutes by car. drive to Fuengirola and its beaches. Immerse yourself in the privacy and serenity of this select real estate gem in a private urbanization. Do not hesitate to contact us for more information or to arrange a visit to your future residence.