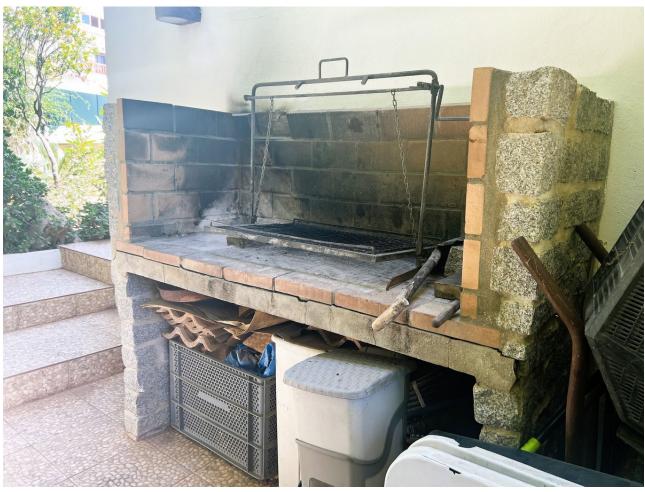

## Sales - House - Mijas 429.00€

Mijas House

Community: 528 EUR / year IBI: 470 EUR / year

3

2.5

106 m<sup>2</sup>

195 m2

Discover the exquisite beauty of this charming semi-detached villa located in Mijas town, with stunning panoramic views of green areas, the sea and majestic mountains. Located in an exclusive residential complex of few homes, this property offers direct access to a pool area shared with the other residences. The property, which is located in a quiet and totally private environment, is distributed over two floors and a large basement. The terraces, with approximately 70 m2, together with the 195 m2 garden, offer an ideal space to enjoy the outdoors. On the ground floor, a cozy entrance hall leads to a bright living-dining room with fireplace, a guest toilet and a large kitchen that connects to a practical storage room equipped with a laundry area. From the living room, there is access to a large porch and the fully equipped basement. The plot has a small private garden, with a dining area and barbecue, creating a harmonious and peaceful environment. On the first floor, we find three bedrooms, all with impressive views of the sea, the master bedroom standing out for its spaciousness, en-suite bathroom and large terrace. Likewise, on this floor there is another bathroom. This exclusive property, built in 2002, with an IBI fee of 470 euros per year and community fee of 44 euros per month, is located in a privileged enclave, next to the charming town of Mijas and all its services, just 5 minutes by car. drive to Fuengirola and its beaches. Immerse yourself in the privacy and serenity of this select real estate gem in a private urbanization. Do not hesitate to contact us for more information or to arrange a visit to your future residence.