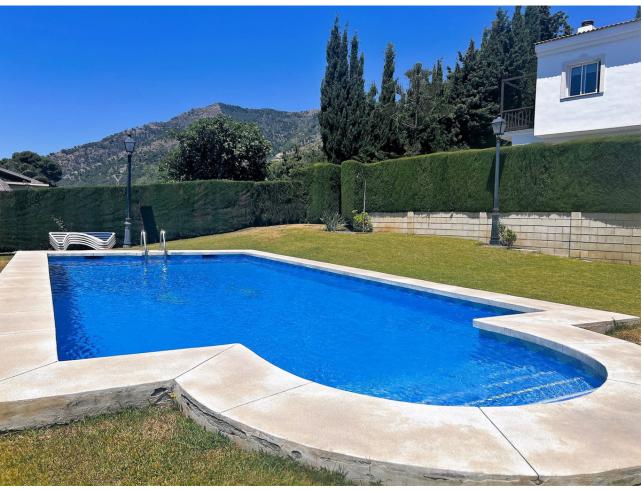

## Sales - House - Mijas 429.00€

Mijas House

Community: 528 EUR / year IBI: 470 EUR / year

3

2.5

106 m<sup>2</sup>

195 m2

Discover the exquisite beauty of this charming semi-detached villa located in Mijas town, with stunning panoramic views of green areas, the sea and majestic mountains. Located in an exclusive residential complex of few homes, this property offers direct access to a pool area shared with the other residences. The property, which is located in a quiet and totally private environment, is distributed over two floors and a large basement. The terraces, with approximately 70 m2, together with the 195 m2 garden, offer an ideal space to enjoy the outdoors. On the ground floor, a cozy entrance hall leads to a bright living-dining room with fireplace, a guest toilet and a large kitchen that connects to a practical storage room equipped with a laundry area. From the living room, there is access to a large porch and the fully equipped basement. The plot has a small private garden, with a dining area and barbecue, creating a harmonious and peaceful environment. On the first floor, we find three bedrooms, all with impressive views of the sea, the master bedroom standing out for its spaciousness, en-suite bathroom and large terrace. Likewise, on this floor there is another bathroom. This exclusive property, built in 2002, with an IBI fee of 470 euros per year and community fee of 44 euros per month, is located in a privileged enclave, next to the charming town of Mijas and all its services, just 5 minutes by car. drive to Fuengirola and its beaches. Immerse yourself in the privacy and serenity of this select real estate gem in a private urbanization. Do not hesitate to contact us for more information or to arrange a visit to your future residence.