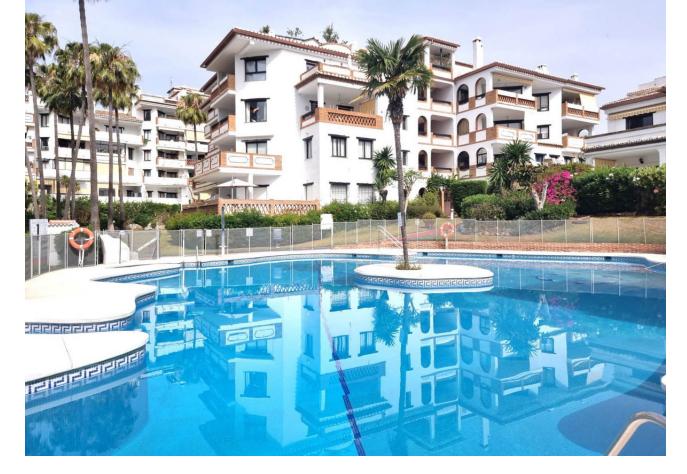

## Apartment

Rubbish: 77 EUR / year

Community: 1,596 EUR / year IBI: 329 EUR / year

This beautiful 2-bedroom, 2-bathroom apartment enjoys an exceptional location, just 300 meters from Calahonda's sunny beaches. Imagine a quick stroll to the shore for relaxation, with bars, restaurants, and supermarkets all just steps away for ultimate convenience. Part of a well-maintained complex, this apartment includes access to lush gardens and two inviting swimming pools, perfect for soaking in the Mediterranean sun. Ample parking offers hassle-free access, and top destinations like Malaga, Marbella, and La Cala de Mijas are nearby, ensuring a wide array of dining and leisure activities. The apartment itself is in pristine condition, with south- and east-facing windows that fill the space with natural light. Tastefully decorated and move-in ready, it features two terraces—one with fitted glass curtains, allowing for enjoyment year-round. With 80 m<sup>2</sup> of living space and direct access to Calle Almeria, this property is ideal for both personal use and investment. Whether you're looking for a full-time residence or a holiday getaway, this apartment combines comfort, style, and prime beachside living—no car needed. Don't miss out on this fantastic opportunity—schedule your visit today!