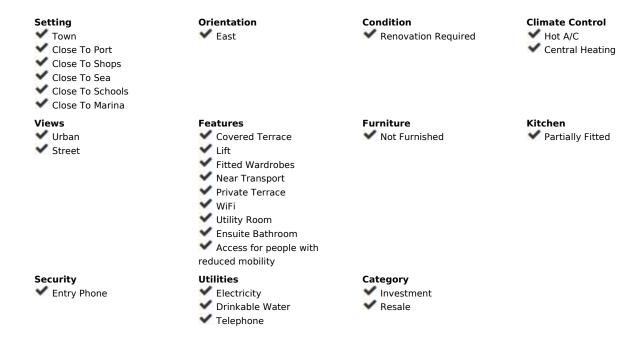

## Sales - Apartment - Estepona 230.000€

**Estepona** Apartment

Community: 504 EUR / year IBI: 440 EUR / year Rubbish: 120 EUR / year

2

123 m<sup>2</sup>

SPACIOUS AND BRIGHT APARTMENT IN THE HEART OF ESTEPONA This spacious mid-floor apartment is located in one of the most sought-after areas of Estepona, offering convenience and proximity to everything a large family might need. Situated on a quiet urban street, you'll be just steps away from schools, shops, the port, and the beach, making this location perfect for those seeking comfort and a high quality of life. With 123 m² of built space, this apartment features 4 bedrooms and 2 bathrooms, ideal for families who need extra space without sacrificing proximity to the best amenities. The 10 m² private terrace is a perfect spot to enjoy fresh air while watching the urban life of the city. Although the property needs renovations, it's a unique opportunity to transform it into the home of your dreams. The east-facing orientation ensures you'll enjoy bright mornings. Additional features that will make life easier include an elevator for convenient access to the apartment and built-in wardrobes in the bedrooms. The covered terrace offers privacy and a cozy outdoor space to enjoy at any time. The property also includes a partially equipped kitchen, ready to be customized to your taste, and utilities such as electricity, potable water, and telephone are already installed. Security is not an issue, as the building is equipped with an intercom system. And if you need connectivity, no worries—the apartment already has WiFi. Plus, easy parking in the area is a huge bonus, highly valued in this central location. This apartment is an excellent option both for those looking for a resale investment and for those wanting to create a personalized home in a prime location in Estepona.