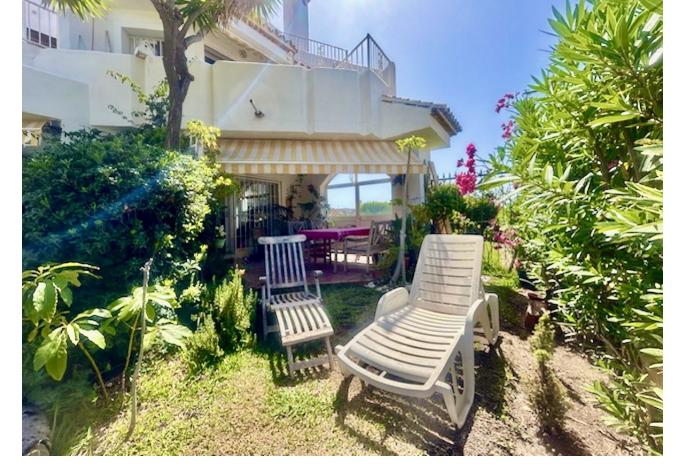

## Sales - House - Calahonda 357.000€

Calahonda House

Community: 1,860 EUR / year IBI: 254 EUR / year Rubbish: 128 EUR / year

2

2

185 m<sup>2</sup>

This is a 2 bedroom and 1 1/2 bathroom townhouse situated in a quiet area in the heart of Calahonda. On the entrance level is a kitchen with a hatch, guest toilet, dining and living area. The partly covered terrace has direct access to the perfect maintained communal gardens. On the upper level is a full bathroom with shower and a bath, 2 double bedrooms, both with private balconies and fantastic sea views. There is a roof terrace with beautiful views to the mountains and the Mediterranean. The urbanisation consists of 180 homes that are townhouses, villas and apartments. There are 4 pools to be shared and a beautiful private park area. There is plenty of parking within the urbanisation and a private parking space belonging to the house. A restaurant is just around the corner with a few other services such as a beautician amongst other and 300 meters away to 2 well known additional restaurants and a sports bar. It is 2.5 km to the beach and there is easy access to the motorway going to the direction of Gibraltar or Málaga. Townhouse, Calahonda, Costa del Sol. 2 Bedrooms, 2 Bathrooms, Built 0 m². Setting: Close To Golf, Close To Shops, Close To Sea, Urbanisation. Orientation: East, South, West. Condition: Good. Pool: Communal. Climate Control: Air Conditioning. Views: Sea, Mountain, Panoramic. Features: Covered Terrace, Private Terrace, Solarium. Furniture: Not Furnished. Garden: Communal. Parking: Open, Street, More Than One, Communal, Private. Category: Holiday Homes, Investment, Resale.