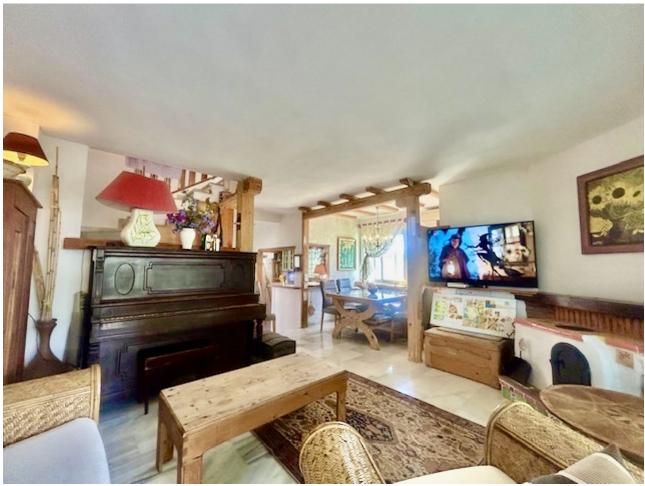

## Sales - House - Calahonda 357.000€

Calahonda House

Community: 1,860 EUR / year IBI: 254 EUR / year Rubbish: 128 EUR / year

2

2

185 m<sup>2</sup>

This is a 2 bedroom and 1 1/2 bathroom townhouse situated in a quiet area in the heart of Calahonda. On the entrance level is a kitchen with a hatch, guest toilet, dining and living area. The partly covered terrace has direct access to the perfect maintained communal gardens. On the upper level is a full bathroom with shower and a bath, 2 double bedrooms, both with private balconies and fantastic sea views. There is a roof terrace with beautiful views to the mountains and the Mediterranean. The urbanisation consists of 180 homes that are townhouses, villas and apartments. There are 4 pools to be shared and a beautiful private park area. There is plenty of parking within the urbanisation and a private parking space belonging to the house. A restaurant is just around the corner with a few other services such as a beautician amongst other and 300 meters away to 2 well known additional restaurants and a sports bar. It is 2.5 km to the beach and there is easy access to the motorway going to the direction of Gibraltar or Málaga. Townhouse, Calahonda, Costa del Sol. 2 Bedrooms, 2 Bathrooms, Built 0 m². Setting: Close To Golf, Close To Shops, Close To Sea, Urbanisation. Orientation: East, South, West. Condition: Good. Pool: Communal. Climate Control: Air Conditioning. Views: Sea, Mountain, Panoramic. Features: Covered Terrace, Private Terrace, Solarium. Furniture: Not Furnished. Garden: Communal. Parking: Open, Street, More Than One, Communal, Private. Category: Holiday Homes, Investment, Resale.