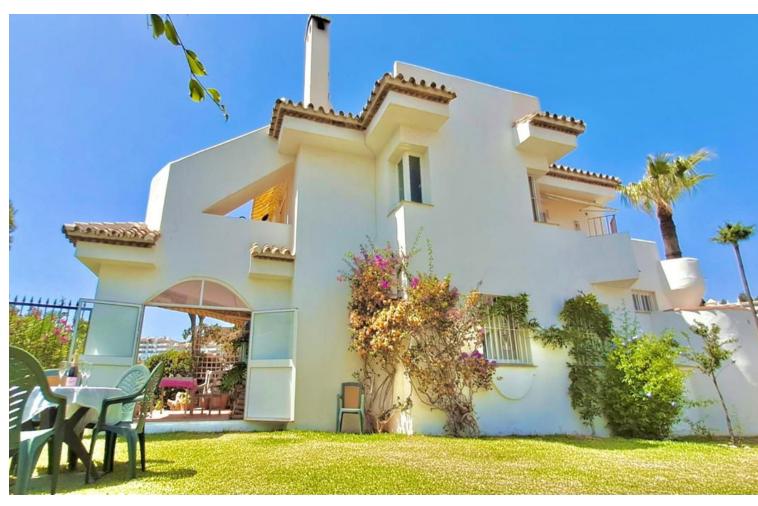

## Sales - House - Calahonda 357.000€

Calahonda House

Community: 1,860 EUR / year IBI: 254 EUR / year Rubbish: 128 EUR / year

2

2

185 m<sup>2</sup>

This is a 2 bedroom and 1 1/2 bathroom townhouse situated in a quiet area in the heart of Calahonda. On the entrance level is a kitchen with a hatch, guest toilet, dining and living area. The partly covered terrace has direct access to the perfect maintained communal gardens. On the upper level is a full bathroom with shower and a bath, 2 double bedrooms, both with private balconies and fantastic sea views. There is a roof terrace with beautiful views to the mountains and the Mediterranean. The urbanisation consists of 180 homes that are townhouses, villas and apartments. There are 4 pools to be shared and a beautiful private park area. There is plenty of parking within the urbanisation and a private parking space belonging to the house. A restaurant is just around the corner with a few other services such as a beautician amongst other and 300 meters away to 2 well known additional restaurants and a sports bar. It is 2.5 km to the beach and there is easy access to the motorway going to the direction of Gibraltar or Málaga. Townhouse, Calahonda, Costa del Sol. 2 Bedrooms, 2 Bathrooms, Built 0 m². Setting: Close To Golf, Close To Shops, Close To Sea, Urbanisation. Orientation: East, South, West. Condition: Good. Pool: Communal. Climate Control: Air Conditioning. Views: Sea, Mountain, Panoramic. Features: Covered Terrace, Private Terrace, Solarium. Furniture: Not Furnished. Garden: Communal. Parking: Open, Street, More Than One, Communal, Private. Category: Holiday Homes, Investment, Resale.