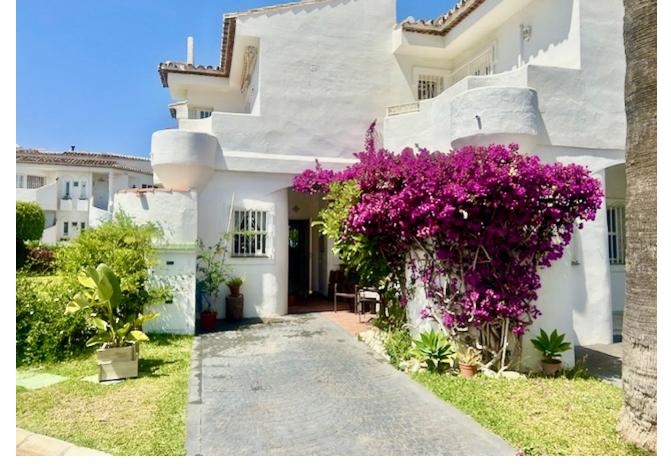

## Sales - House - Calahonda 357.000€

Calahonda House

Community: 1,860 EUR / year IBI: 254 EUR / year Rubbish: 128 EUR / year

2

2

185 m<sup>2</sup>

This is a 2 bedroom and 1 1/2 bathroom townhouse situated in a quiet area in the heart of Calahonda. On the entrance level is a kitchen with a hatch, guest toilet, dining and living area. The partly covered terrace has direct access to the perfect maintained communal gardens. On the upper level is a full bathroom with shower and a bath, 2 double bedrooms, both with private balconies and fantastic sea views. There is a roof terrace with beautiful views to the mountains and the Mediterranean. The urbanisation consists of 180 homes that are townhouses, villas and apartments. There are 4 pools to be shared and a beautiful private park area. There is plenty of parking within the urbanisation and a private parking space belonging to the house. A restaurant is just around the corner with a few other services such as a beautician amongst other and 300 meters away to 2 well known additional restaurants and a sports bar. It is 2.5 km to the beach and there is easy access to the motorway going to the direction of Gibraltar or Málaga. Townhouse, Calahonda, Costa del Sol. 2 Bedrooms, 2 Bathrooms, Built 0 m². Setting: Close To Golf, Close To Shops, Close To Sea, Urbanisation. Orientation: East, South, West. Condition: Good. Pool: Communal. Climate Control: Air Conditioning. Views: Sea, Mountain, Panoramic. Features: Covered Terrace, Private Terrace, Solarium. Furniture: Not Furnished. Garden: Communal. Parking: Open, Street, More Than One, Communal, Private. Category: Holiday Homes, Investment, Resale.