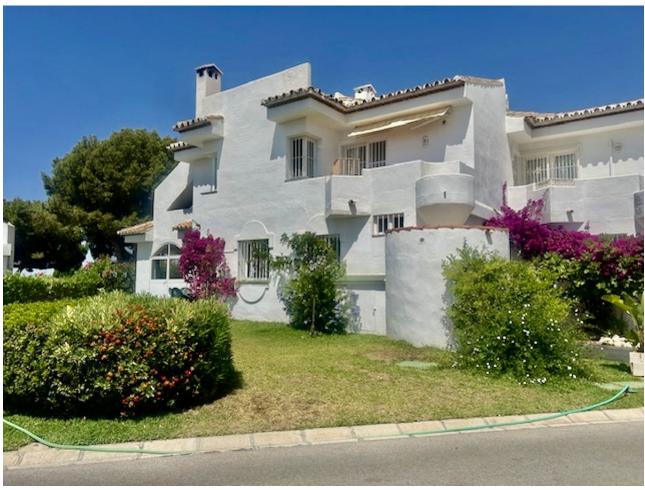

## Sales - House - Calahonda 357.000€

Calahonda House

Community: 1,860 EUR / year IBI: 254 EUR / year Rubbish: 128 EUR / year

2

2

185 m<sup>2</sup>

This is a 2 bedroom and 1 1/2 bathroom townhouse situated in a quiet area in the heart of Calahonda. On the entrance level is a kitchen with a hatch, guest toilet, dining and living area. The partly covered terrace has direct access to the perfect maintained communal gardens. On the upper level is a full bathroom with shower and a bath, 2 double bedrooms, both with private balconies and fantastic sea views. There is a roof terrace with beautiful views to the mountains and the Mediterranean. The urbanisation consists of 180 homes that are townhouses, villas and apartments. There are 4 pools to be shared and a beautiful private park area. There is plenty of parking within the urbanisation and a private parking space belonging to the house. A restaurant is just around the corner with a few other services such as a beautician amongst other and 300 meters away to 2 well known additional restaurants and a sports bar. It is 2.5 km to the beach and there is easy access to the motorway going to the direction of Gibraltar or Málaga. Townhouse, Calahonda, Costa del Sol. 2 Bedrooms, 2 Bathrooms, Built 0 m². Setting: Close To Golf, Close To Shops, Close To Sea, Urbanisation. Orientation: East, South, West. Condition: Good. Pool: Communal. Climate Control: Air Conditioning. Views: Sea, Mountain, Panoramic. Features: Covered Terrace, Private Terrace, Solarium. Furniture: Not Furnished. Garden: Communal. Parking: Open, Street, More Than One, Communal, Private. Category: Holiday Homes, Investment, Resale.