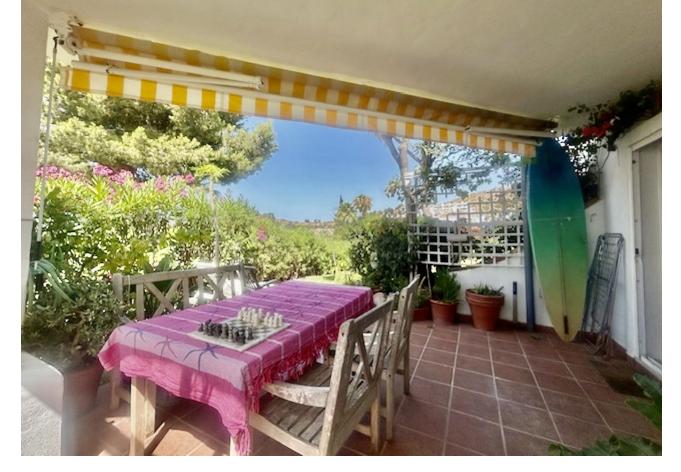

## Sales - House - Calahonda 357.000€

Calahonda House

Community: 1,860 EUR / year IBI: 254 EUR / year Rubbish: 128 EUR / year

2

2

185 m<sup>2</sup>

This is a 2 bedroom and 1 1/2 bathroom townhouse situated in a quiet area in the heart of Calahonda. On the entrance level is a kitchen with a hatch, guest toilet, dining and living area. The partly covered terrace has direct access to the perfect maintained communal gardens. On the upper level is a full bathroom with shower and a bath, 2 double bedrooms, both with private balconies and fantastic sea views. There is a roof terrace with beautiful views to the mountains and the Mediterranean. The urbanisation consists of 180 homes that are townhouses, villas and apartments. There are 4 pools to be shared and a beautiful private park area. There is plenty of parking within the urbanisation and a private parking space belonging to the house. A restaurant is just around the corner with a few other services such as a beautician amongst other and 300 meters away to 2 well known additional restaurants and a sports bar. It is 2.5 km to the beach and there is easy access to the motorway going to the direction of Gibraltar or Málaga. Townhouse, Calahonda, Costa del Sol. 2 Bedrooms, 2 Bathrooms, Built 0 m². Setting: Close To Golf, Close To Shops, Close To Sea, Urbanisation. Orientation: East, South, West. Condition: Good. Pool: Communal. Climate Control: Air Conditioning. Views: Sea, Mountain, Panoramic. Features: Covered Terrace, Private Terrace, Solarium. Furniture: Not Furnished. Garden: Communal. Parking: Open, Street, More Than One, Communal, Private. Category: Holiday Homes, Investment, Resale.