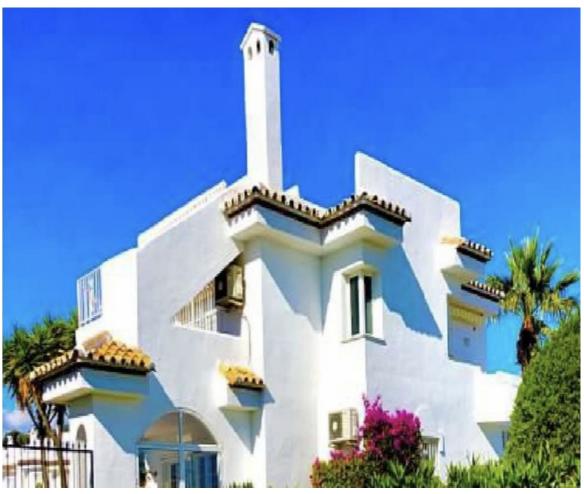

## Sales - House - Calahonda 357.000€

Calahonda House

Community: 1,860 EUR / year IBI: 254 EUR / year Rubbish: 128 EUR / year

2

2

185 m<sup>2</sup>

This is a 2 bedroom and 1 1/2 bathroom townhouse situated in a quiet area in the heart of Calahonda. On the entrance level is a kitchen with a hatch, guest toilet, dining and living area. The partly covered terrace has direct access to the perfect maintained communal gardens. On the upper level is a full bathroom with shower and a bath, 2 double bedrooms, both with private balconies and fantastic sea views. There is a roof terrace with beautiful views to the mountains and the Mediterranean. The urbanisation consists of 180 homes that are townhouses, villas and apartments. There are 4 pools to be shared and a beautiful private park area. There is plenty of parking within the urbanisation and a private parking space belonging to the house. A restaurant is just around the corner with a few other services such as a beautician amongst other and 300 meters away to 2 well known additional restaurants and a sports bar. It is 2.5 km to the beach and there is easy access to the motorway going to the direction of Gibraltar or Málaga. Townhouse, Calahonda, Costa del Sol. 2 Bedrooms, 2 Bathrooms, Built 0 m². Setting: Close To Golf, Close To Shops, Close To Sea, Urbanisation. Orientation: East, South, West. Condition: Good. Pool: Communal. Climate Control: Air Conditioning. Views: Sea, Mountain, Panoramic. Features: Covered Terrace, Private Terrace, Solarium. Furniture: Not Furnished. Garden: Communal. Parking: Open, Street, More Than One, Communal, Private. Category: Holiday Homes, Investment, Resale.