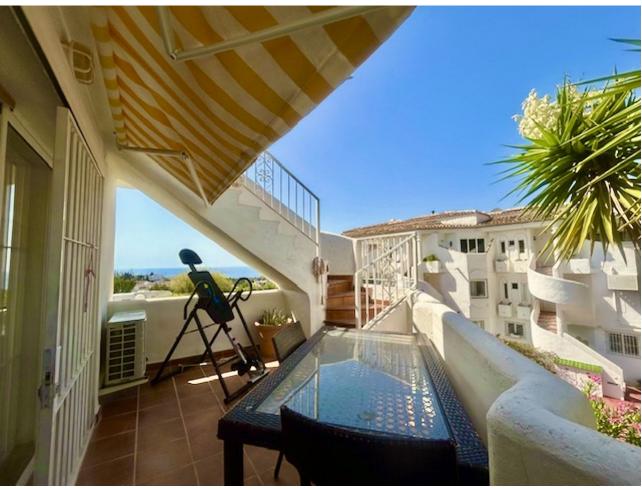

## Sales - House - Calahonda 357.000€

Calahonda House

Community: 1,860 EUR / year IBI: 254 EUR / year Rubbish: 128 EUR / year

2

2

185 m<sup>2</sup>

This is a 2 bedroom and 1 1/2 bathroom townhouse situated in a quiet area in the heart of Calahonda. On the entrance level is a kitchen with a hatch, guest toilet, dining and living area. The partly covered terrace has direct access to the perfect maintained communal gardens. On the upper level is a full bathroom with shower and a bath, 2 double bedrooms, both with private balconies and fantastic sea views. There is a roof terrace with beautiful views to the mountains and the Mediterranean. The urbanisation consists of 180 homes that are townhouses, villas and apartments. There are 4 pools to be shared and a beautiful private park area. There is plenty of parking within the urbanisation and a private parking space belonging to the house. A restaurant is just around the corner with a few other services such as a beautician amongst other and 300 meters away to 2 well known additional restaurants and a sports bar. It is 2.5 km to the beach and there is easy access to the motorway going to the direction of Gibraltar or Málaga. Townhouse, Calahonda, Costa del Sol. 2 Bedrooms, 2 Bathrooms, Built 0 m². Setting: Close To Golf, Close To Shops, Close To Sea, Urbanisation. Orientation: East, South, West. Condition: Good. Pool: Communal. Climate Control: Air Conditioning. Views: Sea, Mountain, Panoramic. Features: Covered Terrace, Private Terrace, Solarium. Furniture: Not Furnished. Garden: Communal. Parking: Open, Street, More Than One, Communal, Private. Category: Holiday Homes, Investment, Resale.