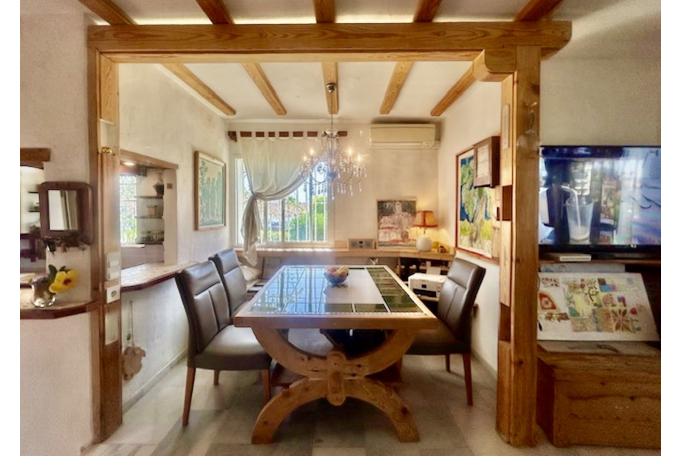

## Sales - House - Calahonda 357.000€

Calahonda House

Community: 1,860 EUR / year IBI: 254 EUR / year Rubbish: 128 EUR / year

2

2

185 m<sup>2</sup>

This is a 2 bedroom and 1 1/2 bathroom townhouse situated in a quiet area in the heart of Calahonda. On the entrance level is a kitchen with a hatch, guest toilet, dining and living area. The partly covered terrace has direct access to the perfect maintained communal gardens. On the upper level is a full bathroom with shower and a bath, 2 double bedrooms, both with private balconies and fantastic sea views. There is a roof terrace with beautiful views to the mountains and the Mediterranean. The urbanisation consists of 180 homes that are townhouses, villas and apartments. There are 4 pools to be shared and a beautiful private park area. There is plenty of parking within the urbanisation and a private parking space belonging to the house. A restaurant is just around the corner with a few other services such as a beautician amongst other and 300 meters away to 2 well known additional restaurants and a sports bar. It is 2.5 km to the beach and there is easy access to the motorway going to the direction of Gibraltar or Málaga. Townhouse, Calahonda, Costa del Sol. 2 Bedrooms, 2 Bathrooms, Built 0 m². Setting: Close To Golf, Close To Shops, Close To Sea, Urbanisation. Orientation: East, South, West. Condition: Good. Pool: Communal. Climate Control: Air Conditioning. Views: Sea, Mountain, Panoramic. Features: Covered Terrace, Private Terrace, Solarium. Furniture: Not Furnished. Garden: Communal. Parking: Open, Street, More Than One, Communal, Private. Category: Holiday Homes, Investment, Resale.