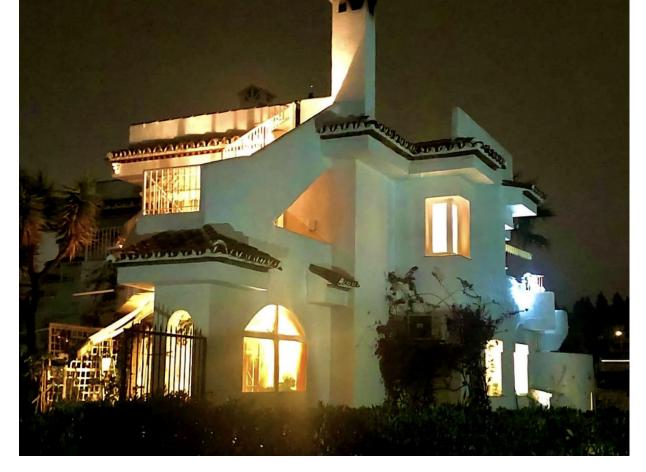

## Sales - House - Calahonda 357.000€

Calahonda House

Community: 1,860 EUR / year IBI: 254 EUR / year Rubbish: 128 EUR / year

2

2

185 m<sup>2</sup>

This is a 2 bedroom and 1 1/2 bathroom townhouse situated in a quiet area in the heart of Calahonda. On the entrance level is a kitchen with a hatch, guest toilet, dining and living area. The partly covered terrace has direct access to the perfect maintained communal gardens. On the upper level is a full bathroom with shower and a bath, 2 double bedrooms, both with private balconies and fantastic sea views. There is a roof terrace with beautiful views to the mountains and the Mediterranean. The urbanisation consists of 180 homes that are townhouses, villas and apartments. There are 4 pools to be shared and a beautiful private park area. There is plenty of parking within the urbanisation and a private parking space belonging to the house. A restaurant is just around the corner with a few other services such as a beautician amongst other and 300 meters away to 2 well known additional restaurants and a sports bar. It is 2.5 km to the beach and there is easy access to the motorway going to the direction of Gibraltar or Málaga. Townhouse, Calahonda, Costa del Sol. 2 Bedrooms, 2 Bathrooms, Built 0 m². Setting: Close To Golf, Close To Shops, Close To Sea, Urbanisation. Orientation: East, South, West. Condition: Good. Pool: Communal. Climate Control: Air Conditioning. Views: Sea, Mountain, Panoramic. Features: Covered Terrace, Private Terrace, Solarium. Furniture: Not Furnished. Garden: Communal. Parking: Open, Street, More Than One, Communal, Private. Category: Holiday Homes, Investment, Resale.