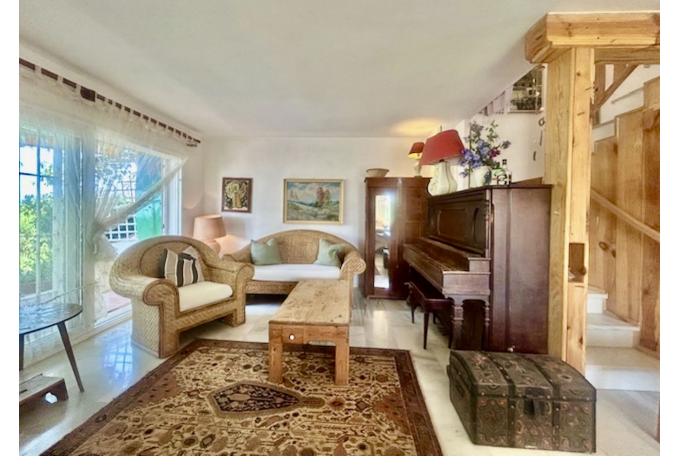

## Sales - House - Calahonda 357.000€

Calahonda House

Community: 1,860 EUR / year IBI: 254 EUR / year Rubbish: 128 EUR / year

2

2

185 m<sup>2</sup>

This is a 2 bedroom and 1 1/2 bathroom townhouse situated in a quiet area in the heart of Calahonda. On the entrance level is a kitchen with a hatch, guest toilet, dining and living area. The partly covered terrace has direct access to the perfect maintained communal gardens. On the upper level is a full bathroom with shower and a bath, 2 double bedrooms, both with private balconies and fantastic sea views. There is a roof terrace with beautiful views to the mountains and the Mediterranean. The urbanisation consists of 180 homes that are townhouses, villas and apartments. There are 4 pools to be shared and a beautiful private park area. There is plenty of parking within the urbanisation and a private parking space belonging to the house. A restaurant is just around the corner with a few other services such as a beautician amongst other and 300 meters away to 2 well known additional restaurants and a sports bar. It is 2.5 km to the beach and there is easy access to the motorway going to the direction of Gibraltar or Málaga. Townhouse, Calahonda, Costa del Sol. 2 Bedrooms, 2 Bathrooms, Built 0 m². Setting: Close To Golf, Close To Shops, Close To Sea, Urbanisation. Orientation: East, South, West. Condition: Good. Pool: Communal. Climate Control: Air Conditioning. Views: Sea, Mountain, Panoramic. Features: Covered Terrace, Private Terrace, Solarium. Furniture: Not Furnished. Garden: Communal. Parking: Open, Street, More Than One, Communal, Private. Category: Holiday Homes, Investment, Resale.