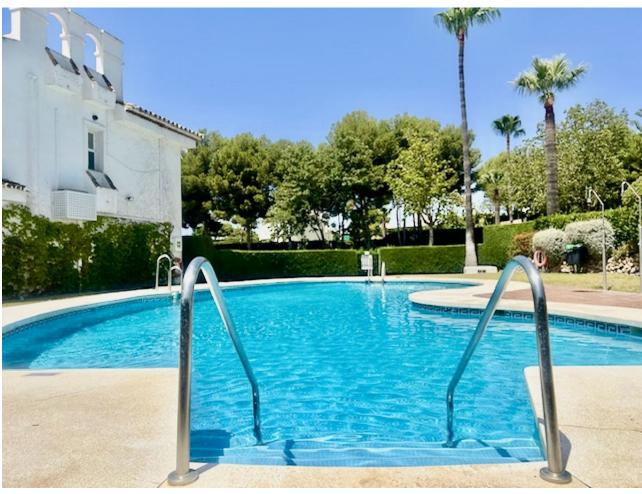

## Sales - House - Calahonda 357.000€

Calahonda House

Community: 1,860 EUR / year IBI: 254 EUR / year Rubbish: 128 EUR / year

2

2

185 m<sup>2</sup>

This is a 2 bedroom and 1 1/2 bathroom townhouse situated in a quiet area in the heart of Calahonda. On the entrance level is a kitchen with a hatch, guest toilet, dining and living area. The partly covered terrace has direct access to the perfect maintained communal gardens. On the upper level is a full bathroom with shower and a bath, 2 double bedrooms, both with private balconies and fantastic sea views. There is a roof terrace with beautiful views to the mountains and the Mediterranean. The urbanisation consists of 180 homes that are townhouses, villas and apartments. There are 4 pools to be shared and a beautiful private park area. There is plenty of parking within the urbanisation and a private parking space belonging to the house. A restaurant is just around the corner with a few other services such as a beautician amongst other and 300 meters away to 2 well known additional restaurants and a sports bar. It is 2.5 km to the beach and there is easy access to the motorway going to the direction of Gibraltar or Málaga. Townhouse, Calahonda, Costa del Sol. 2 Bedrooms, 2 Bathrooms, Built 0 m². Setting: Close To Golf, Close To Shops, Close To Sea, Urbanisation. Orientation: East, South, West. Condition: Good. Pool: Communal. Climate Control: Air Conditioning. Views: Sea, Mountain, Panoramic. Features: Covered Terrace, Private Terrace, Solarium. Furniture: Not Furnished. Garden: Communal. Parking: Open, Street, More Than One, Communal, Private. Category: Holiday Homes, Investment, Resale.