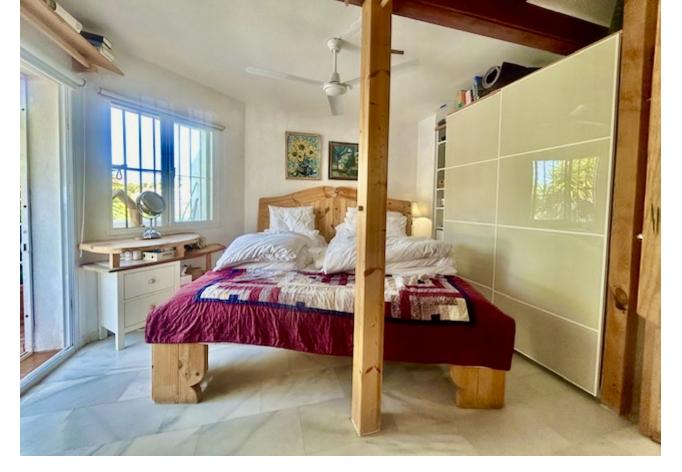

## Sales - House - Calahonda 357.000€

Calahonda House

Community: 1,860 EUR / year IBI: 254 EUR / year Rubbish: 128 EUR / year

2

2

185 m<sup>2</sup>

This is a 2 bedroom and 1 1/2 bathroom townhouse situated in a quiet area in the heart of Calahonda. On the entrance level is a kitchen with a hatch, guest toilet, dining and living area. The partly covered terrace has direct access to the perfect maintained communal gardens. On the upper level is a full bathroom with shower and a bath, 2 double bedrooms, both with private balconies and fantastic sea views. There is a roof terrace with beautiful views to the mountains and the Mediterranean. The urbanisation consists of 180 homes that are townhouses, villas and apartments. There are 4 pools to be shared and a beautiful private park area. There is plenty of parking within the urbanisation and a private parking space belonging to the house. A restaurant is just around the corner with a few other services such as a beautician amongst other and 300 meters away to 2 well known additional restaurants and a sports bar. It is 2.5 km to the beach and there is easy access to the motorway going to the direction of Gibraltar or Málaga. Townhouse, Calahonda, Costa del Sol. 2 Bedrooms, 2 Bathrooms, Built 0 m². Setting: Close To Golf, Close To Shops, Close To Sea, Urbanisation. Orientation: East, South, West. Condition: Good. Pool: Communal. Climate Control: Air Conditioning. Views: Sea, Mountain, Panoramic. Features: Covered Terrace, Private Terrace, Solarium. Furniture: Not Furnished. Garden: Communal. Parking: Open, Street, More Than One, Communal, Private. Category: Holiday Homes, Investment, Resale.