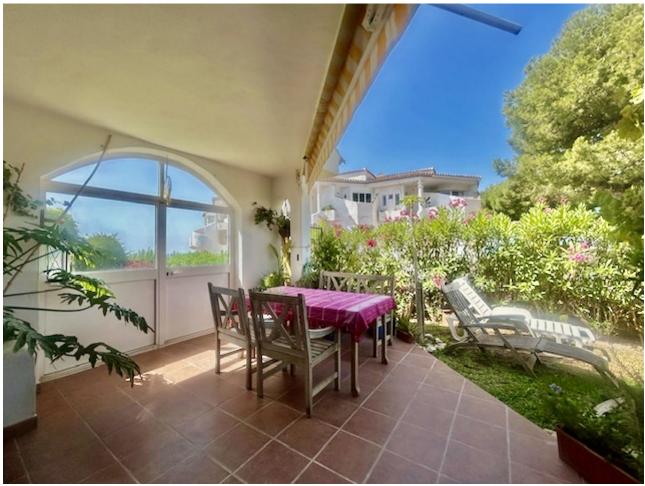

## Sales - House - Calahonda 357.000€

Calahonda House

Community: 1,860 EUR / year IBI: 254 EUR / year Rubbish: 128 EUR / year

2

2

185 m<sup>2</sup>

This is a 2 bedroom and 1 1/2 bathroom townhouse situated in a quiet area in the heart of Calahonda. On the entrance level is a kitchen with a hatch, guest toilet, dining and living area. The partly covered terrace has direct access to the perfect maintained communal gardens. On the upper level is a full bathroom with shower and a bath, 2 double bedrooms, both with private balconies and fantastic sea views. There is a roof terrace with beautiful views to the mountains and the Mediterranean. The urbanisation consists of 180 homes that are townhouses, villas and apartments. There are 4 pools to be shared and a beautiful private park area. There is plenty of parking within the urbanisation and a private parking space belonging to the house. A restaurant is just around the corner with a few other services such as a beautician amongst other and 300 meters away to 2 well known additional restaurants and a sports bar. It is 2.5 km to the beach and there is easy access to the motorway going to the direction of Gibraltar or Málaga. Townhouse, Calahonda, Costa del Sol. 2 Bedrooms, 2 Bathrooms, Built 0 m². Setting: Close To Golf, Close To Shops, Close To Sea, Urbanisation. Orientation: East, South, West. Condition: Good. Pool: Communal. Climate Control: Air Conditioning. Views: Sea, Mountain, Panoramic. Features: Covered Terrace, Private Terrace, Solarium. Furniture: Not Furnished. Garden: Communal. Parking: Open, Street, More Than One, Communal, Private. Category: Holiday Homes, Investment, Resale.