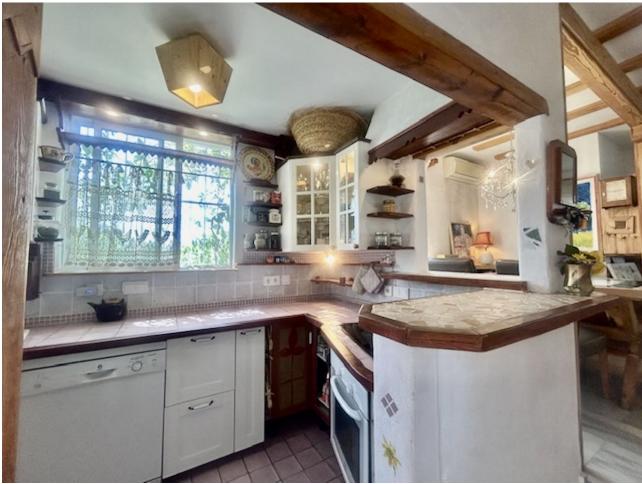

## Sales - House - Calahonda 357.000€

Calahonda House

Community: 1,860 EUR / year IBI: 254 EUR / year Rubbish: 128 EUR / year

2

2

185 m<sup>2</sup>

This is a 2 bedroom and 1 1/2 bathroom townhouse situated in a quiet area in the heart of Calahonda. On the entrance level is a kitchen with a hatch, guest toilet, dining and living area. The partly covered terrace has direct access to the perfect maintained communal gardens. On the upper level is a full bathroom with shower and a bath, 2 double bedrooms, both with private balconies and fantastic sea views. There is a roof terrace with beautiful views to the mountains and the Mediterranean. The urbanisation consists of 180 homes that are townhouses, villas and apartments. There are 4 pools to be shared and a beautiful private park area. There is plenty of parking within the urbanisation and a private parking space belonging to the house. A restaurant is just around the corner with a few other services such as a beautician amongst other and 300 meters away to 2 well known additional restaurants and a sports bar. It is 2.5 km to the beach and there is easy access to the motorway going to the direction of Gibraltar or Málaga. Townhouse, Calahonda, Costa del Sol. 2 Bedrooms, 2 Bathrooms, Built 0 m². Setting: Close To Golf, Close To Shops, Close To Sea, Urbanisation. Orientation: East, South, West. Condition: Good. Pool: Communal. Climate Control: Air Conditioning. Views: Sea, Mountain, Panoramic. Features: Covered Terrace, Private Terrace, Solarium. Furniture: Not Furnished. Garden: Communal. Parking: Open, Street, More Than One, Communal, Private. Category: Holiday Homes, Investment, Resale.