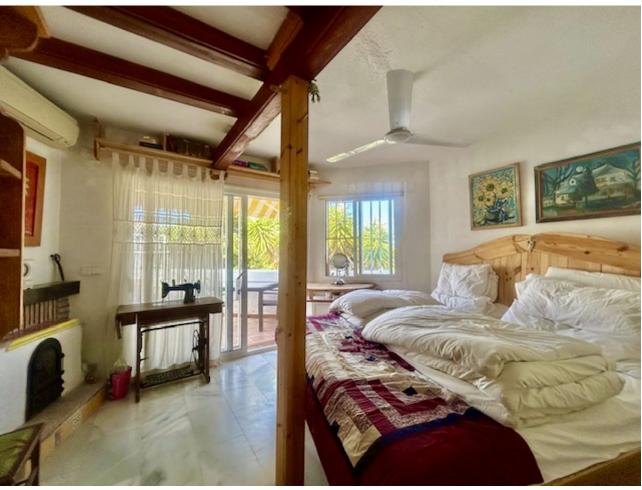

## Sales - House - Calahonda 357.000€

Calahonda House

Community: 1,860 EUR / year IBI: 254 EUR / year Rubbish: 128 EUR / year

2

2

185 m<sup>2</sup>

This is a 2 bedroom and 1 1/2 bathroom townhouse situated in a quiet area in the heart of Calahonda. On the entrance level is a kitchen with a hatch, guest toilet, dining and living area. The partly covered terrace has direct access to the perfect maintained communal gardens. On the upper level is a full bathroom with shower and a bath, 2 double bedrooms, both with private balconies and fantastic sea views. There is a roof terrace with beautiful views to the mountains and the Mediterranean. The urbanisation consists of 180 homes that are townhouses, villas and apartments. There are 4 pools to be shared and a beautiful private park area. There is plenty of parking within the urbanisation and a private parking space belonging to the house. A restaurant is just around the corner with a few other services such as a beautician amongst other and 300 meters away to 2 well known additional restaurants and a sports bar. It is 2.5 km to the beach and there is easy access to the motorway going to the direction of Gibraltar or Málaga. Townhouse, Calahonda, Costa del Sol. 2 Bedrooms, 2 Bathrooms, Built 0 m². Setting: Close To Golf, Close To Shops, Close To Sea, Urbanisation. Orientation: East, South, West. Condition: Good. Pool: Communal. Climate Control: Air Conditioning. Views: Sea, Mountain, Panoramic. Features: Covered Terrace, Private Terrace, Solarium. Furniture: Not Furnished. Garden: Communal. Parking: Open, Street, More Than One, Communal, Private. Category: Holiday Homes, Investment, Resale.