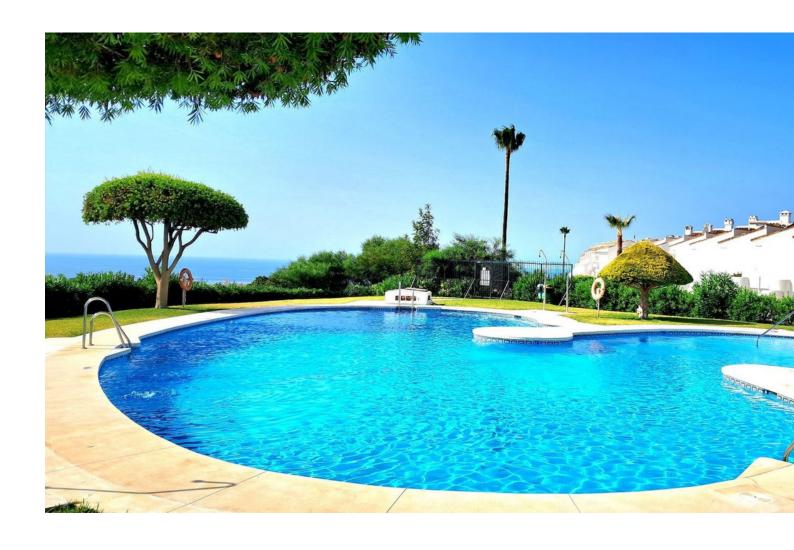

## Sales - House - Calahonda 357.000€

Calahonda House

Community: 1,860 EUR / year IBI: 254 EUR / year Rubbish: 128 EUR / year

2

2

185 m<sup>2</sup>

This is a 2 bedroom and 1 1/2 bathroom townhouse situated in a quiet area in the heart of Calahonda. On the entrance level is a kitchen with a hatch, guest toilet, dining and living area. The partly covered terrace has direct access to the perfect maintained communal gardens. On the upper level is a full bathroom with shower and a bath, 2 double bedrooms, both with private balconies and fantastic sea views. There is a roof terrace with beautiful views to the mountains and the Mediterranean. The urbanisation consists of 180 homes that are townhouses, villas and apartments. There are 4 pools to be shared and a beautiful private park area. There is plenty of parking within the urbanisation and a private parking space belonging to the house. A restaurant is just around the corner with a few other services such as a beautician amongst other and 300 meters away to 2 well known additional restaurants and a sports bar. It is 2.5 km to the beach and there is easy access to the motorway going to the direction of Gibraltar or Málaga. Townhouse, Calahonda, Costa del Sol. 2 Bedrooms, 2 Bathrooms, Built 0 m². Setting: Close To Golf, Close To Shops, Close To Sea, Urbanisation. Orientation: East, South, West. Condition: Good. Pool: Communal. Climate Control: Air Conditioning. Views: Sea, Mountain, Panoramic. Features: Covered Terrace, Private Terrace, Solarium. Furniture: Not Furnished. Garden: Communal. Parking: Open, Street, More Than One, Communal, Private. Category: Holiday Homes, Investment, Resale.