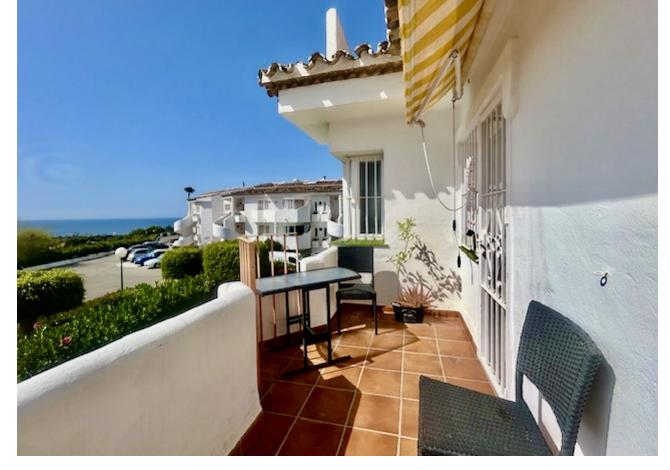

## Sales - House - Calahonda 357.000€

Calahonda House

Community: 1,860 EUR / year IBI: 254 EUR / year Rubbish: 128 EUR / year

2

2

185 m<sup>2</sup>

This is a 2 bedroom and 1 1/2 bathroom townhouse situated in a quiet area in the heart of Calahonda. On the entrance level is a kitchen with a hatch, guest toilet, dining and living area. The partly covered terrace has direct access to the perfect maintained communal gardens. On the upper level is a full bathroom with shower and a bath, 2 double bedrooms, both with private balconies and fantastic sea views. There is a roof terrace with beautiful views to the mountains and the Mediterranean. The urbanisation consists of 180 homes that are townhouses, villas and apartments. There are 4 pools to be shared and a beautiful private park area. There is plenty of parking within the urbanisation and a private parking space belonging to the house. A restaurant is just around the corner with a few other services such as a beautician amongst other and 300 meters away to 2 well known additional restaurants and a sports bar. It is 2.5 km to the beach and there is easy access to the motorway going to the direction of Gibraltar or Málaga. Townhouse, Calahonda, Costa del Sol. 2 Bedrooms, 2 Bathrooms, Built 0 m². Setting: Close To Golf, Close To Shops, Close To Sea, Urbanisation. Orientation: East, South, West. Condition: Good. Pool: Communal. Climate Control: Air Conditioning. Views: Sea, Mountain, Panoramic. Features: Covered Terrace, Private Terrace, Solarium. Furniture: Not Furnished. Garden: Communal. Parking: Open, Street, More Than One, Communal, Private. Category: Holiday Homes, Investment, Resale.