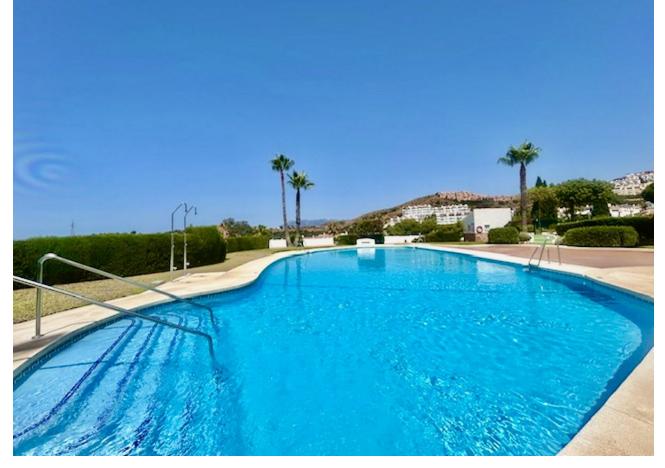

## Sales - House - Calahonda 357.000€

Calahonda House

Community: 1,860 EUR / year IBI: 254 EUR / year Rubbish: 128 EUR / year

2

2

185 m<sup>2</sup>

This is a 2 bedroom and 1 1/2 bathroom townhouse situated in a quiet area in the heart of Calahonda. On the entrance level is a kitchen with a hatch, guest toilet, dining and living area. The partly covered terrace has direct access to the perfect maintained communal gardens. On the upper level is a full bathroom with shower and a bath, 2 double bedrooms, both with private balconies and fantastic sea views. There is a roof terrace with beautiful views to the mountains and the Mediterranean. The urbanisation consists of 180 homes that are townhouses, villas and apartments. There are 4 pools to be shared and a beautiful private park area. There is plenty of parking within the urbanisation and a private parking space belonging to the house. A restaurant is just around the corner with a few other services such as a beautician amongst other and 300 meters away to 2 well known additional restaurants and a sports bar. It is 2.5 km to the beach and there is easy access to the motorway going to the direction of Gibraltar or Málaga. Townhouse, Calahonda, Costa del Sol. 2 Bedrooms, 2 Bathrooms, Built 0 m². Setting: Close To Golf, Close To Shops, Close To Sea, Urbanisation. Orientation: East, South, West. Condition: Good. Pool: Communal. Climate Control: Air Conditioning. Views: Sea, Mountain, Panoramic. Features: Covered Terrace, Private Terrace, Solarium. Furniture: Not Furnished. Garden: Communal. Parking: Open, Street, More Than One, Communal, Private. Category: Holiday Homes, Investment, Resale.