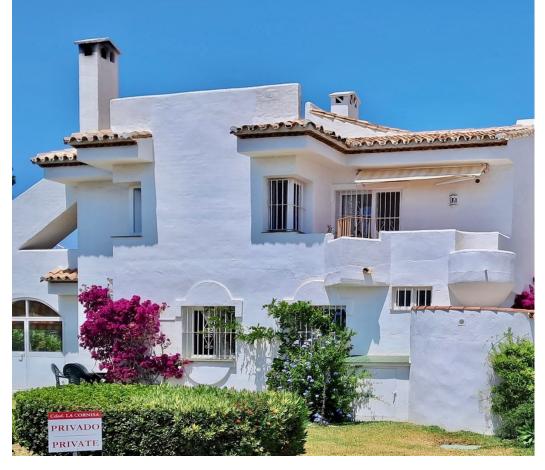

## Sales - House - Calahonda 357.000€

Calahonda House

Community: 1,860 EUR / year IBI: 254 EUR / year Rubbish: 128 EUR / year

2

2

185 m<sup>2</sup>

This is a 2 bedroom and 1 1/2 bathroom townhouse situated in a quiet area in the heart of Calahonda. On the entrance level is a kitchen with a hatch, guest toilet, dining and living area. The partly covered terrace has direct access to the perfect maintained communal gardens. On the upper level is a full bathroom with shower and a bath, 2 double bedrooms, both with private balconies and fantastic sea views. There is a roof terrace with beautiful views to the mountains and the Mediterranean. The urbanisation consists of 180 homes that are townhouses, villas and apartments. There are 4 pools to be shared and a beautiful private park area. There is plenty of parking within the urbanisation and a private parking space belonging to the house. A restaurant is just around the corner with a few other services such as a beautician amongst other and 300 meters away to 2 well known additional restaurants and a sports bar. It is 2.5 km to the beach and there is easy access to the motorway going to the direction of Gibraltar or Málaga. Townhouse, Calahonda, Costa del Sol. 2 Bedrooms, 2 Bathrooms, Built 0 m². Setting: Close To Golf, Close To Shops, Close To Sea, Urbanisation. Orientation: East, South, West. Condition: Good. Pool: Communal. Climate Control: Air Conditioning. Views: Sea, Mountain, Panoramic. Features: Covered Terrace, Private Terrace, Solarium. Furniture: Not Furnished. Garden: Communal. Parking: Open, Street, More Than One, Communal, Private. Category: Holiday Homes, Investment, Resale.