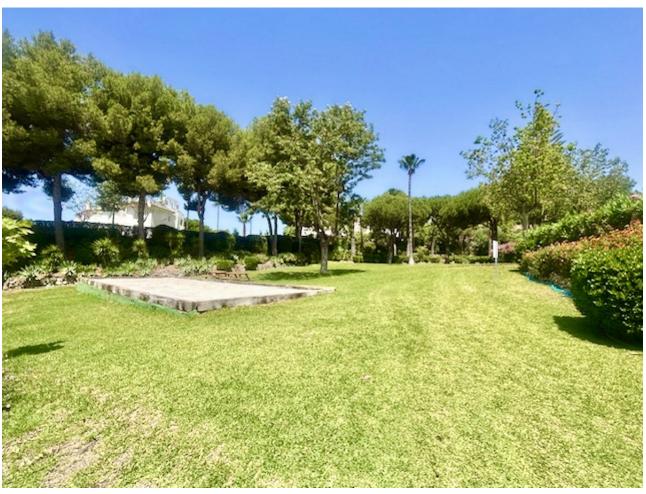

## Sales - House - Calahonda 357.000€

Calahonda House

Community: 1,860 EUR / year IBI: 254 EUR / year Rubbish: 128 EUR / year

2

2

185 m<sup>2</sup>

This is a 2 bedroom and 1 1/2 bathroom townhouse situated in a quiet area in the heart of Calahonda. On the entrance level is a kitchen with a hatch, guest toilet, dining and living area. The partly covered terrace has direct access to the perfect maintained communal gardens. On the upper level is a full bathroom with shower and a bath, 2 double bedrooms, both with private balconies and fantastic sea views. There is a roof terrace with beautiful views to the mountains and the Mediterranean. The urbanisation consists of 180 homes that are townhouses, villas and apartments. There are 4 pools to be shared and a beautiful private park area. There is plenty of parking within the urbanisation and a private parking space belonging to the house. A restaurant is just around the corner with a few other services such as a beautician amongst other and 300 meters away to 2 well known additional restaurants and a sports bar. It is 2.5 km to the beach and there is easy access to the motorway going to the direction of Gibraltar or Málaga. Townhouse, Calahonda, Costa del Sol. 2 Bedrooms, 2 Bathrooms, Built 0 m². Setting: Close To Golf, Close To Shops, Close To Sea, Urbanisation. Orientation: East, South, West. Condition: Good. Pool: Communal. Climate Control: Air Conditioning. Views: Sea, Mountain, Panoramic. Features: Covered Terrace, Private Terrace, Solarium. Furniture: Not Furnished. Garden: Communal. Parking: Open, Street, More Than One, Communal, Private. Category: Holiday Homes, Investment, Resale.