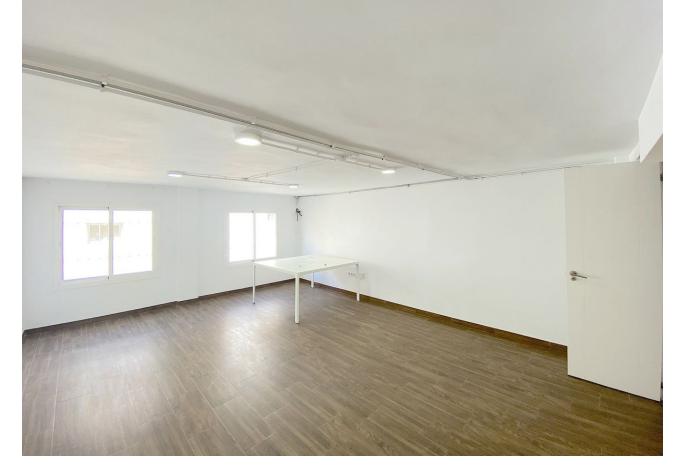

## Sales - Commercial - Fuengirola 395.000€

Fuengirola Commercial

Community: 468 EUR / year IBI: 502 EUR / year

2

131 m<sup>2</sup>

\*\*Prime Commercial Shop in Fuengirola, Costa del Sol\*\* Discover the perfect opportunity to establish your business in the heart of Fuengirola, Costa del Sol. This prime commercial property boasts a generous 131 m² built area and 111 m² of usable space, spread across two floors. Situated at street level in a bustling commercial area, this shop offers excellent visibility and foot traffic, making it ideal for a variety of retail or service-oriented businesses. The property, built in 1970, is in good condition and features modern amenities such as fiber optic internet connectivity. The shop is oriented to the east, ensuring ample natural light throughout the day. While the interior is not furnished and the kitchen is not fitted, this allows for complete customization to suit your specific business needs. Additionally, communal parking is available for both staff and customers, adding to the convenience. With its strategic location close to other shops and essential utilities like electricity already in place, this commercial property is a fantastic investment. Don't miss out on the chance to make your mark in one of Costa del Sol's most vibrant towns. Contact us today to schedule a viewing and explore the endless possibilities this space has to offer!