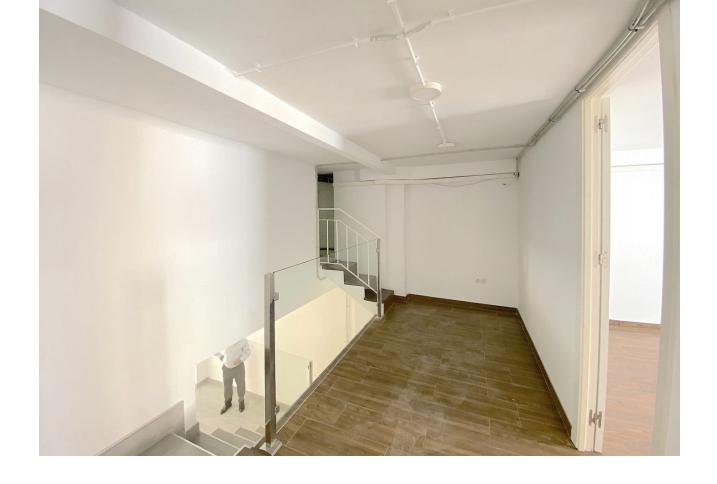

## Sales - Commercial - Fuengirola 395.000€

Fuengirola Commercial

Community: 468 EUR / year IBI: 502 EUR / year

2

131 m<sup>2</sup>

\*\*Prime Commercial Shop in Fuengirola, Costa del Sol\*\* Discover the perfect opportunity to establish your business in the heart of Fuengirola, Costa del Sol. This prime commercial property boasts a generous 131 m² built area and 111 m² of usable space, spread across two floors. Situated at street level in a bustling commercial area, this shop offers excellent visibility and foot traffic, making it ideal for a variety of retail or service-oriented businesses. The property, built in 1970, is in good condition and features modern amenities such as fiber optic internet connectivity. The shop is oriented to the east, ensuring ample natural light throughout the day. While the interior is not furnished and the kitchen is not fitted, this allows for complete customization to suit your specific business needs. Additionally, communal parking is available for both staff and customers, adding to the convenience. With its strategic location close to other shops and essential utilities like electricity already in place, this commercial property is a fantastic investment. Don't miss out on the chance to make your mark in one of Costa del Sol's most vibrant towns. Contact us today to schedule a viewing and explore the endless possibilities this space has to offer!