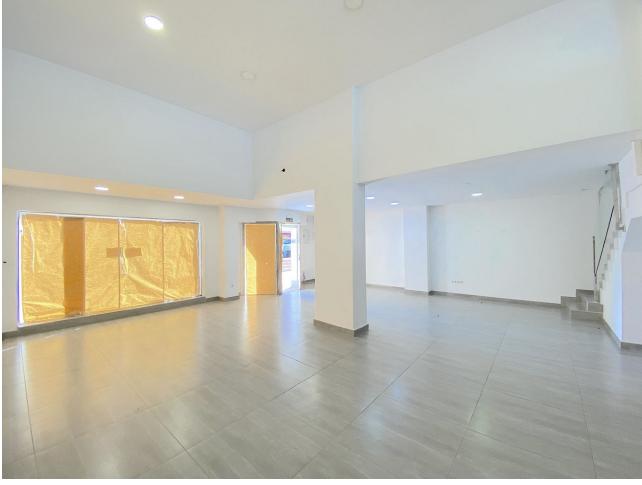

## Sales - Commercial - Fuengirola 395.000€

Fuengirola Commercial

Community: 468 EUR / year IBI: 502 EUR / year

2

131 m<sup>2</sup>

\*\*Prime Commercial Shop in Fuengirola, Costa del Sol\*\* Discover the perfect opportunity to establish your business in the heart of Fuengirola, Costa del Sol. This prime commercial property boasts a generous 131 m² built area and 111 m² of usable space, spread across two floors. Situated at street level in a bustling commercial area, this shop offers excellent visibility and foot traffic, making it ideal for a variety of retail or service-oriented businesses. The property, built in 1970, is in good condition and features modern amenities such as fiber optic internet connectivity. The shop is oriented to the east, ensuring ample natural light throughout the day. While the interior is not furnished and the kitchen is not fitted, this allows for complete customization to suit your specific business needs. Additionally, communal parking is available for both staff and customers, adding to the convenience. With its strategic location close to other shops and essential utilities like electricity already in place, this commercial property is a fantastic investment. Don't miss out on the chance to make your mark in one of Costa del Sol's most vibrant towns. Contact us today to schedule a viewing and explore the endless possibilities this space has to offer!