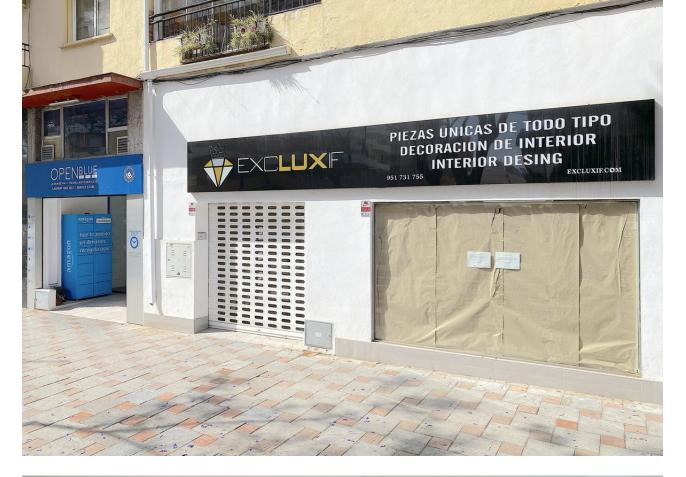

## Sales - Commercial - Fuengirola 395.000€

Fuengirola Commercial

Community: 468 EUR / year IBI: 502 EUR / year

2

131 m<sup>2</sup>

\*\*Prime Commercial Shop in Fuengirola, Costa del Sol\*\* Discover the perfect opportunity to establish your business in the heart of Fuengirola, Costa del Sol. This prime commercial property boasts a generous 131 m² built area and 111 m² of usable space, spread across two floors. Situated at street level in a bustling commercial area, this shop offers excellent visibility and foot traffic, making it ideal for a variety of retail or service-oriented businesses. The property, built in 1970, is in good condition and features modern amenities such as fiber optic internet connectivity. The shop is oriented to the east, ensuring ample natural light throughout the day. While the interior is not furnished and the kitchen is not fitted, this allows for complete customization to suit your specific business needs. Additionally, communal parking is available for both staff and customers, adding to the convenience. With its strategic location close to other shops and essential utilities like electricity already in place, this commercial property is a fantastic investment. Don't miss out on the chance to make your mark in one of Costa del Sol's most vibrant towns. Contact us today to schedule a viewing and explore the endless possibilities this space has to offer!