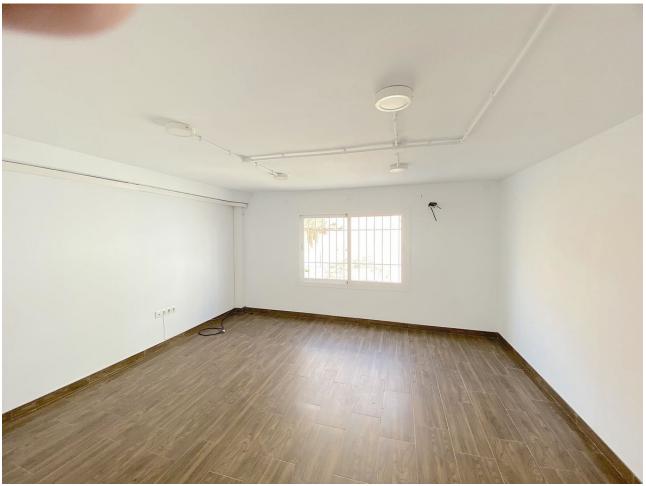

## Sales - Commercial - Fuengirola 395.000€

Fuengirola Commercial

Community: 468 EUR / year IBI: 502 EUR / year

2

131 m<sup>2</sup>

\*\*Prime Commercial Shop in Fuengirola, Costa del Sol\*\* Discover the perfect opportunity to establish your business in the heart of Fuengirola, Costa del Sol. This prime commercial property boasts a generous 131 m² built area and 111 m² of usable space, spread across two floors. Situated at street level in a bustling commercial area, this shop offers excellent visibility and foot traffic, making it ideal for a variety of retail or service-oriented businesses. The property, built in 1970, is in good condition and features modern amenities such as fiber optic internet connectivity. The shop is oriented to the east, ensuring ample natural light throughout the day. While the interior is not furnished and the kitchen is not fitted, this allows for complete customization to suit your specific business needs. Additionally, communal parking is available for both staff and customers, adding to the convenience. With its strategic location close to other shops and essential utilities like electricity already in place, this commercial property is a fantastic investment. Don't miss out on the chance to make your mark in one of Costa del Sol's most vibrant towns. Contact us today to schedule a viewing and explore the endless possibilities this space has to offer!