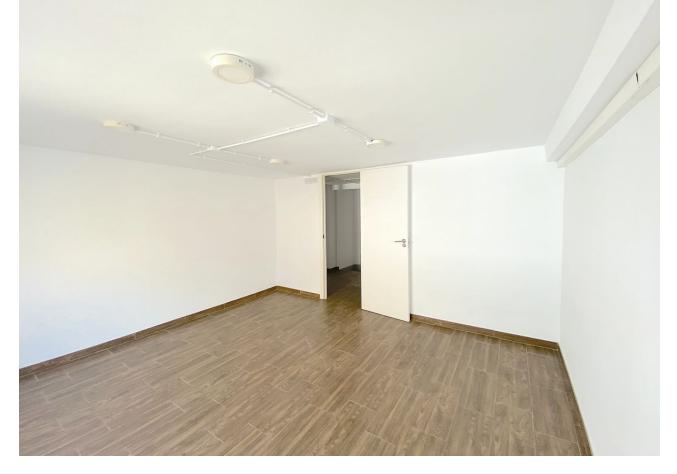

## Sales - Commercial - Fuengirola 395.000€

Fuengirola Commercial

Community: 468 EUR / year IBI: 502 EUR / year

2

131 m<sup>2</sup>

\*\*Prime Commercial Shop in Fuengirola, Costa del Sol\*\* Discover the perfect opportunity to establish your business in the heart of Fuengirola, Costa del Sol. This prime commercial property boasts a generous 131 m² built area and 111 m² of usable space, spread across two floors. Situated at street level in a bustling commercial area, this shop offers excellent visibility and foot traffic, making it ideal for a variety of retail or service-oriented businesses. The property, built in 1970, is in good condition and features modern amenities such as fiber optic internet connectivity. The shop is oriented to the east, ensuring ample natural light throughout the day. While the interior is not furnished and the kitchen is not fitted, this allows for complete customization to suit your specific business needs. Additionally, communal parking is available for both staff and customers, adding to the convenience. With its strategic location close to other shops and essential utilities like electricity already in place, this commercial property is a fantastic investment. Don't miss out on the chance to make your mark in one of Costa del Sol's most vibrant towns. Contact us today to schedule a viewing and explore the endless possibilities this space has to offer!