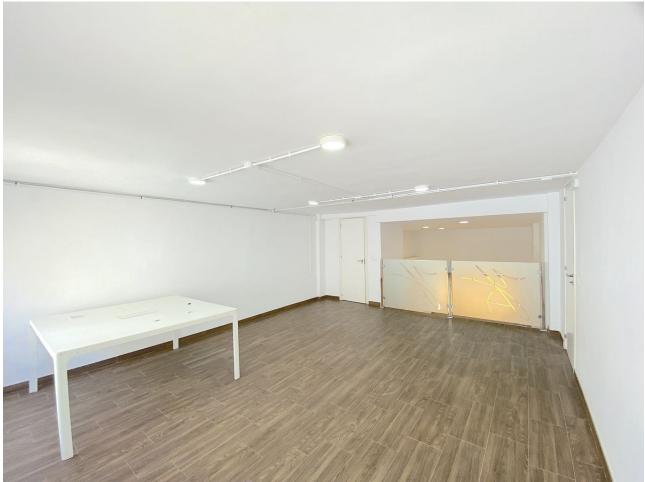

## Sales - Commercial - Fuengirola 395.000€

Fuengirola Commercial

Community: 468 EUR / year IBI: 502 EUR / year

2

131 m<sup>2</sup>

\*\*Prime Commercial Shop in Fuengirola, Costa del Sol\*\* Discover the perfect opportunity to establish your business in the heart of Fuengirola, Costa del Sol. This prime commercial property boasts a generous 131 m² built area and 111 m² of usable space, spread across two floors. Situated at street level in a bustling commercial area, this shop offers excellent visibility and foot traffic, making it ideal for a variety of retail or service-oriented businesses. The property, built in 1970, is in good condition and features modern amenities such as fiber optic internet connectivity. The shop is oriented to the east, ensuring ample natural light throughout the day. While the interior is not furnished and the kitchen is not fitted, this allows for complete customization to suit your specific business needs. Additionally, communal parking is available for both staff and customers, adding to the convenience. With its strategic location close to other shops and essential utilities like electricity already in place, this commercial property is a fantastic investment. Don't miss out on the chance to make your mark in one of Costa del Sol's most vibrant towns. Contact us today to schedule a viewing and explore the endless possibilities this space has to offer!