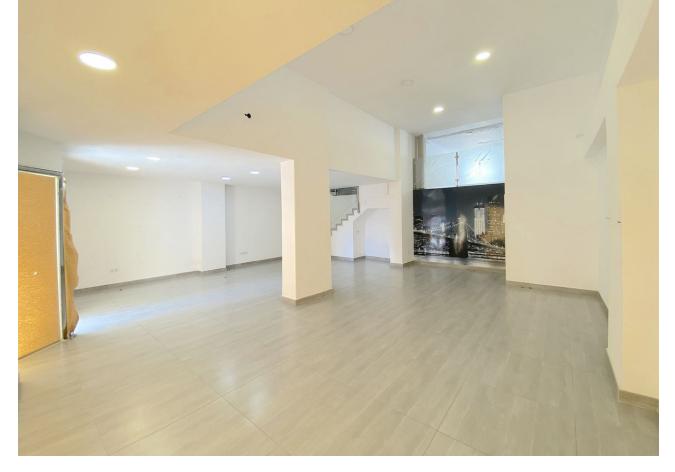

## Sales - Commercial - Fuengirola 395.000€

Fuengirola Commercial

Community: 468 EUR / year IBI: 502 EUR / year

2

131 m<sup>2</sup>

\*\*Prime Commercial Shop in Fuengirola, Costa del Sol\*\* Discover the perfect opportunity to establish your business in the heart of Fuengirola, Costa del Sol. This prime commercial property boasts a generous 131 m² built area and 111 m² of usable space, spread across two floors. Situated at street level in a bustling commercial area, this shop offers excellent visibility and foot traffic, making it ideal for a variety of retail or service-oriented businesses. The property, built in 1970, is in good condition and features modern amenities such as fiber optic internet connectivity. The shop is oriented to the east, ensuring ample natural light throughout the day. While the interior is not furnished and the kitchen is not fitted, this allows for complete customization to suit your specific business needs. Additionally, communal parking is available for both staff and customers, adding to the convenience. With its strategic location close to other shops and essential utilities like electricity already in place, this commercial property is a fantastic investment. Don't miss out on the chance to make your mark in one of Costa del Sol's most vibrant towns. Contact us today to schedule a viewing and explore the endless possibilities this space has to offer!