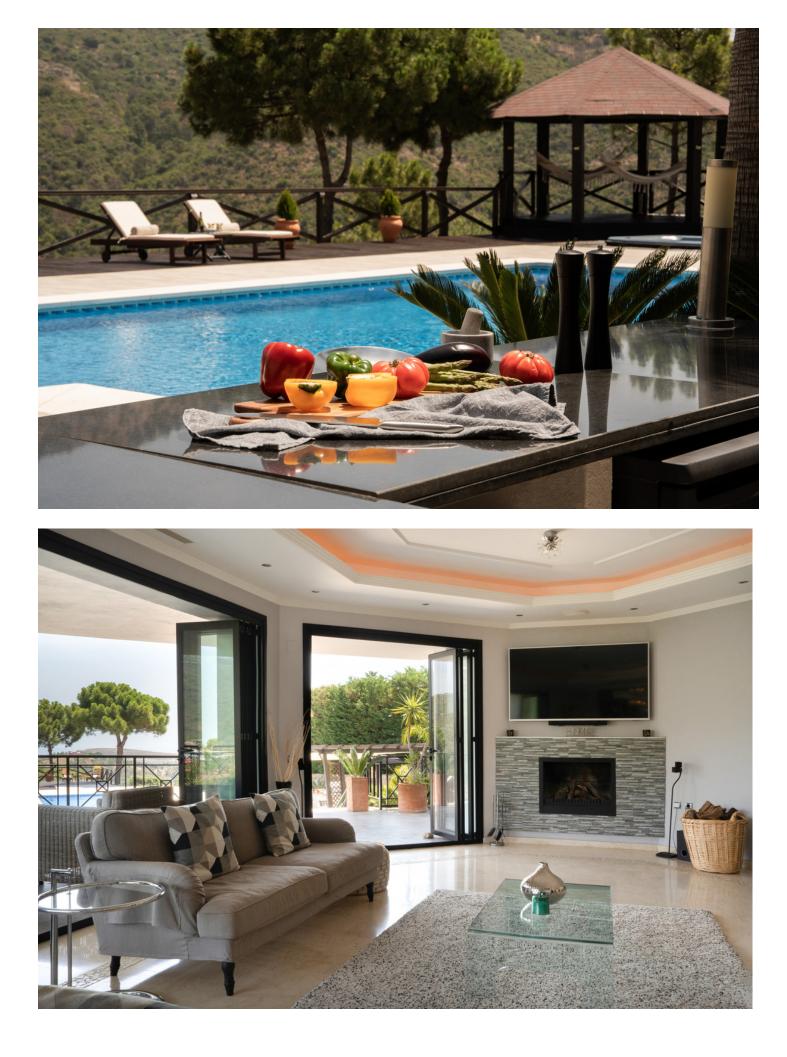

## **Benahavís** House Community: 3,480 EUR / year IBI: 2,030 EUR / year Rubbish: 18 EUR / year 3656 m2 4.5 878 m2 7

This magnificent villa, located in the prestigious Monte Mayor, offers a unique living experience. The property boasts seven spacious bedrooms and four bathrooms, along with an additional guest toilet. Spanning a generous built area of 878m<sup>2</sup> and set on a vast plot of 3,656m<sup>2</sup>, this villa is the perfect blend of luxury and comfort. The villa features a private pool and garden, providing a serene oasis for relaxation and entertainment. The property is equipped with modern amenities such as air conditioning, underfloor heating, and solar panels, ensuring comfort and sustainability. The fully fitted kitchen, utility room, and laundry room cater to all domestic needs, while the basement and storage room offer ample space for additional requirements. Entertainment and leisure are at the heart of this property, with a cinema room, gym, games room, and a barbeque area. The villa offers stunning sea and mountain views, making it an ideal spot for outdoor activities. The villa also includes a guest room, guest toilet, and office room, providing versatile spaces for various needs. It also comes with a garage for 2 cars with possibility to extend it. This villa in Monte Mayor represents the highest level of luxury living on the Costa del Sol.

Setting Close To Golf ✔ Close To Town

**Climate Control** Air Conditioning **Fireplace** U/F Heating

Kitchen Fully Fitted

Category 🗸 Luxury Orientation South East

Views Sea 🗸 Mountain Country ✔ Panoramic 🖌 Garden 🗸 Pool