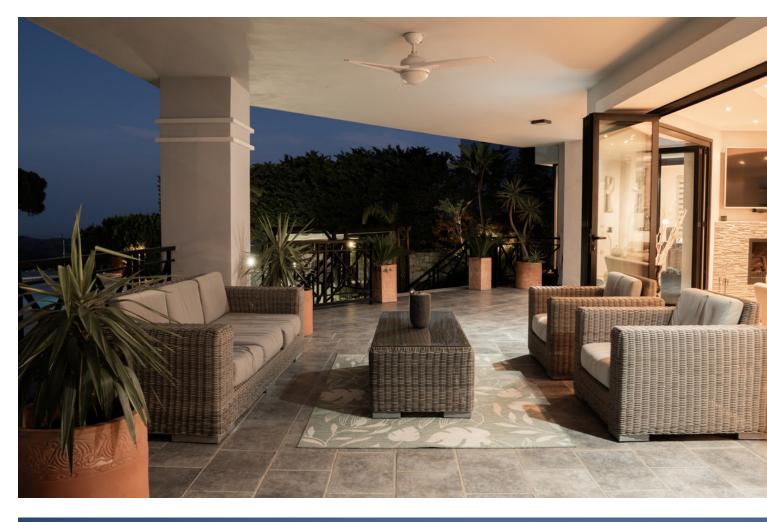

## **Benahavís** House Community: 3,480 EUR / year IBI: 2,030 EUR / year Rubbish: 18 EUR / year 3656 m2 4.5 878 m2 7

This magnificent villa, located in the prestigious Monte Mayor, offers a unique living experience. The property boasts seven spacious bedrooms and four bathrooms, along with an additional guest toilet. Spanning a generous built area of 878m<sup>2</sup> and set on a vast plot of 3,656m<sup>2</sup>, this villa is the perfect blend of luxury and comfort. The villa features a private pool and garden, providing a serene oasis for relaxation and entertainment. The property is equipped with modern amenities such as air conditioning, underfloor heating, and solar panels, ensuring comfort and sustainability. The fully fitted kitchen, utility room, and laundry room cater to all domestic needs, while the basement and storage room offer ample space for additional requirements. Entertainment and leisure are at the heart of this property, with a cinema room, gym, games room, and a barbeque area. The villa offers stunning sea and mountain views, making it an ideal spot for outdoor activities. The villa also includes a guest room, guest toilet, and office room, providing versatile spaces for various needs. It also comes with a garage for 2 cars with possibility to extend it. This villa in Monte Mayor represents the highest level of luxury living on the Costa del Sol.

Setting Close To Golf ✔ Close To Town

**Climate Control** Air Conditioning **Fireplace** U/F Heating

Kitchen Fully Fitted

Category 🗸 Luxury Orientation South East

Views Sea 🗸 Mountain Country ✔ Panoramic 🖌 Garden 🗸 Pool

Garden 💙 Private Condition Excellent Features Covered Terrace Fitted Wardrobes

🖌 Gym

Security

Private Terrace

✔ Games Room

💙 Storage Room ✔ Utility Room 🗸 Jacuzzi 💙 Barbeque 💙 Double Glazing

Alarm System

💙 24 Hour Security