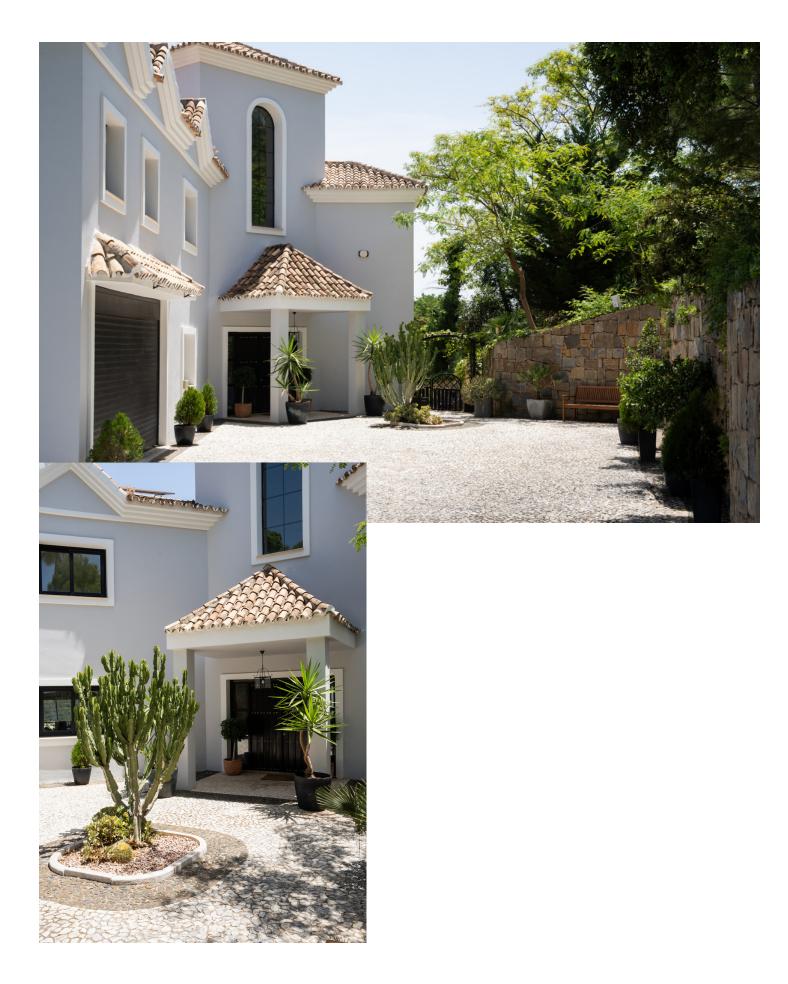

## **Benahavís** House Community: 3,480 EUR / year IBI: 2,030 EUR / year Rubbish: 18 EUR / year 3656 m2 4.5 878 m2 7

This magnificent villa, located in the prestigious Monte Mayor, offers a unique living experience. The property boasts seven spacious bedrooms and four bathrooms, along with an additional guest toilet. Spanning a generous built area of 878m<sup>2</sup> and set on a vast plot of 3,656m<sup>2</sup>, this villa is the perfect blend of luxury and comfort. The villa features a private pool and garden, providing a serene oasis for relaxation and entertainment. The property is equipped with modern amenities such as air conditioning, underfloor heating, and solar panels, ensuring comfort and sustainability. The fully fitted kitchen, utility room, and laundry room cater to all domestic needs, while the basement and storage room offer ample space for additional requirements. Entertainment and leisure are at the heart of this property, with a cinema room, gym, games room, and a barbeque area. The villa offers stunning sea and mountain views, making it an ideal spot for outdoor activities. The villa also includes a guest room, guest toilet, and office room, providing versatile spaces for various needs. It also comes with a garage for 2 cars with possibility to extend it. This villa in Monte Mayor represents the highest level of luxury living on the Costa del Sol.