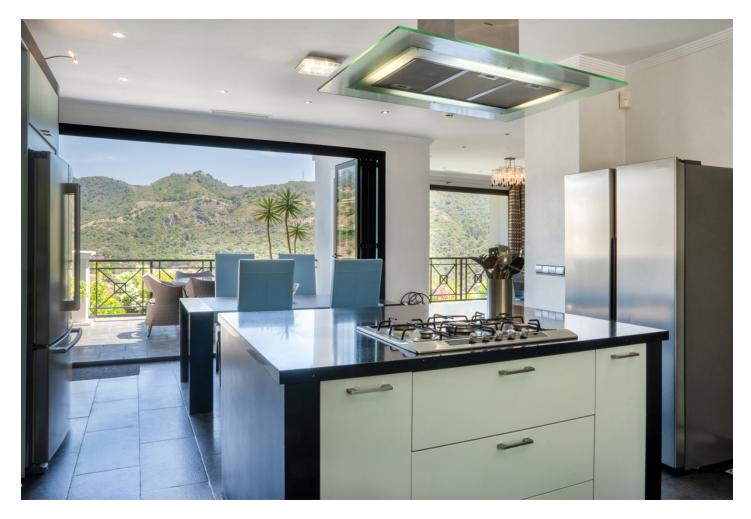

## **Benahavís** House Community: 3,480 EUR / year IBI: 2,030 EUR / year Rubbish: 18 EUR / year 3656 m2 4.5 878 m2 7

This magnificent villa, located in the prestigious Monte Mayor, offers a unique living experience. The property boasts seven spacious bedrooms and four bathrooms, along with an additional guest toilet. Spanning a generous built area of 878m<sup>2</sup> and set on a vast plot of 3,656m<sup>2</sup>, this villa is the perfect blend of luxury and comfort. The villa features a private pool and garden, providing a serene oasis for relaxation and entertainment. The property is equipped with modern amenities such as air conditioning, underfloor heating, and solar panels, ensuring comfort and sustainability. The fully fitted kitchen, utility room, and laundry room cater to all domestic needs, while the basement and storage room offer ample space for additional requirements. Entertainment and leisure are at the heart of this property, with a cinema room, gym, games room, and a barbeque area. The villa offers stunning sea and mountain views, making it an ideal spot for outdoor activities. The villa also includes a guest room, guest toilet, and office room, providing versatile spaces for various needs. It also comes with a garage for 2 cars with possibility to extend it. This villa in Monte Mayor represents the highest level of luxury living on the Costa del Sol.