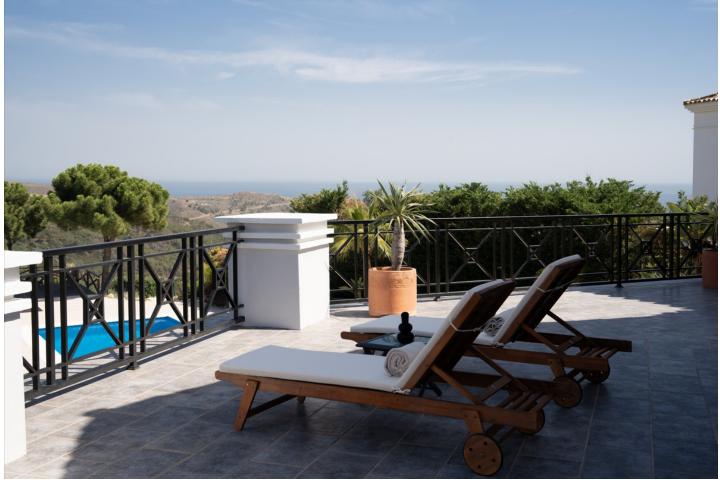

## **Benahavís** House Community: 3,480 EUR / year IBI: 2,030 EUR / year Rubbish: 18 EUR / year 3656 m2 4.5 878 m2 7

This magnificent villa, located in the prestigious Monte Mayor, offers a unique living experience. The property boasts seven spacious bedrooms and four bathrooms, along with an additional guest toilet. Spanning a generous built area of 878m<sup>2</sup> and set on a vast plot of 3,656m<sup>2</sup>, this villa is the perfect blend of luxury and comfort. The villa features a private pool and garden, providing a serene oasis for relaxation and entertainment. The property is equipped with modern amenities such as air conditioning, underfloor heating, and solar panels, ensuring comfort and sustainability. The fully fitted kitchen, utility room, and laundry room cater to all domestic needs, while the basement and storage room offer ample space for additional requirements. Entertainment and leisure are at the heart of this property, with a cinema room, gym, games room, and a barbeque area. The villa offers stunning sea and mountain views, making it an ideal spot for outdoor activities. The villa also includes a guest room, guest toilet, and office room, providing versatile spaces for various needs. It also comes with a garage for 2 cars with possibility to extend it. This villa in Monte Mayor represents the highest level of luxury living on the Costa del Sol.

Setting Close To Golf ✔ Close To Town

**Climate Control** Air Conditioning **Fireplace** U/F Heating

Kitchen Fully Fitted

Category 🗸 Luxury Orientation South East

Views Sea 🗸 Mountain Country ✔ Panoramic 🖌 Garden 🗸 Pool

Pool 🗸 Private

Furniture 💙 Optional

Parking 💙 Private