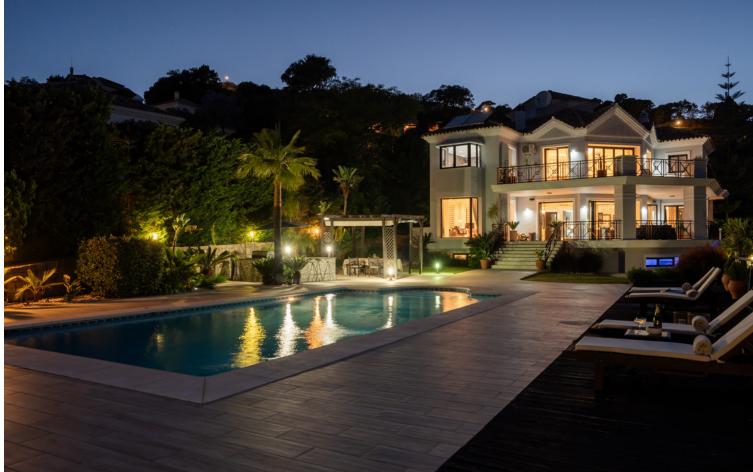

## **Benahavís** House Community: 3,480 EUR / year IBI: 2,030 EUR / year Rubbish: 18 EUR / year 3656 m2 4.5 878 m2 7

This magnificent villa, located in the prestigious Monte Mayor, offers a unique living experience. The property boasts seven spacious bedrooms and four bathrooms, along with an additional guest toilet. Spanning a generous built area of 878m<sup>2</sup> and set on a vast plot of 3,656m<sup>2</sup>, this villa is the perfect blend of luxury and comfort. The villa features a private pool and garden, providing a serene oasis for relaxation and entertainment. The property is equipped with modern amenities such as air conditioning, underfloor heating, and solar panels, ensuring comfort and sustainability. The fully fitted kitchen, utility room, and laundry room cater to all domestic needs, while the basement and storage room offer ample space for additional requirements. Entertainment and leisure are at the heart of this property, with a cinema room, gym, games room, and a barbeque area. The villa offers stunning sea and mountain views, making it an ideal spot for outdoor activities. The villa also includes a guest room, guest toilet, and office room, providing versatile spaces for various needs. It also comes with a garage for 2 cars with possibility to extend it. This villa in Monte Mayor represents the highest level of luxury living on the Costa del Sol.

Pool 🗸 Private

Furniture 💙 Optional

Parking 💙 Private