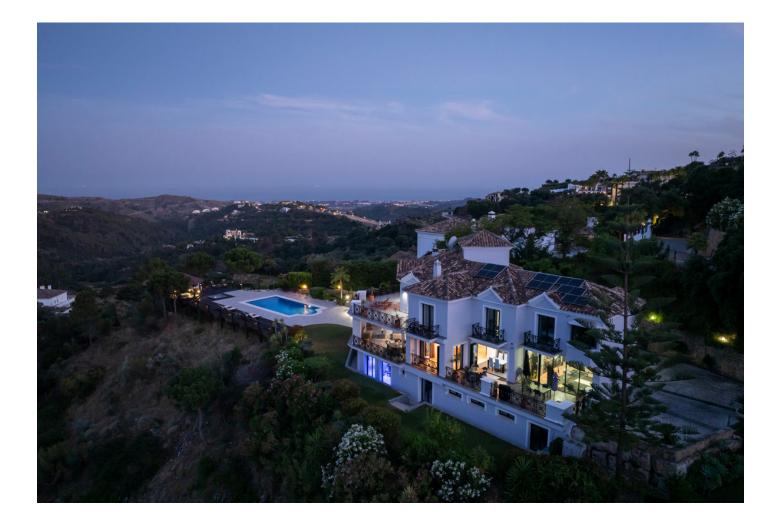

## **Benahavís** House Community: 3,480 EUR / year IBI: 2,030 EUR / year Rubbish: 18 EUR / year 3656 m2 4.5 878 m2 7

This magnificent villa, located in the prestigious Monte Mayor, offers a unique living experience. The property boasts seven spacious bedrooms and four bathrooms, along with an additional guest toilet. Spanning a generous built area of 878m<sup>2</sup> and set on a vast plot of 3,656m<sup>2</sup>, this villa is the perfect blend of luxury and comfort. The villa features a private pool and garden, providing a serene oasis for relaxation and entertainment. The property is equipped with modern amenities such as air conditioning, underfloor heating, and solar panels, ensuring comfort and sustainability. The fully fitted kitchen, utility room, and laundry room cater to all domestic needs, while the basement and storage room offer ample space for additional requirements. Entertainment and leisure are at the heart of this property, with a cinema room, gym, games room, and a barbeque area. The villa offers stunning sea and mountain views, making it an ideal spot for outdoor activities. The villa also includes a guest room, guest toilet, and office room, providing versatile spaces for various needs. It also comes with a garage for 2 cars with possibility to extend it. This villa in Monte Mayor represents the highest level of luxury living on the Costa del Sol.