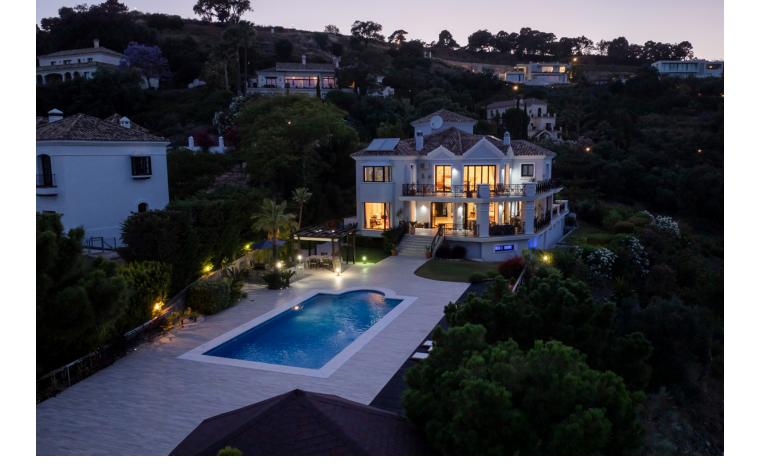

## **Benahavís** House Community: 3,480 EUR / year IBI: 2,030 EUR / year Rubbish: 18 EUR / year 3656 m2 4.5 878 m2 7

This magnificent villa, located in the prestigious Monte Mayor, offers a unique living experience. The property boasts seven spacious bedrooms and four bathrooms, along with an additional guest toilet. Spanning a generous built area of 878m<sup>2</sup> and set on a vast plot of 3,656m<sup>2</sup>, this villa is the perfect blend of luxury and comfort. The villa features a private pool and garden, providing a serene oasis for relaxation and entertainment. The property is equipped with modern amenities such as air conditioning, underfloor heating, and solar panels, ensuring comfort and sustainability. The fully fitted kitchen, utility room, and laundry room cater to all domestic needs, while the basement and storage room offer ample space for additional requirements. Entertainment and leisure are at the heart of this property, with a cinema room, gym, games room, and a barbeque area. The villa offers stunning sea and mountain views, making it an ideal spot for outdoor activities. The villa also includes a guest room, guest toilet, and office room, providing versatile spaces for various needs. It also comes with a garage for 2 cars with possibility to extend it. This villa in Monte Mayor represents the highest level of luxury living on the Costa del Sol.