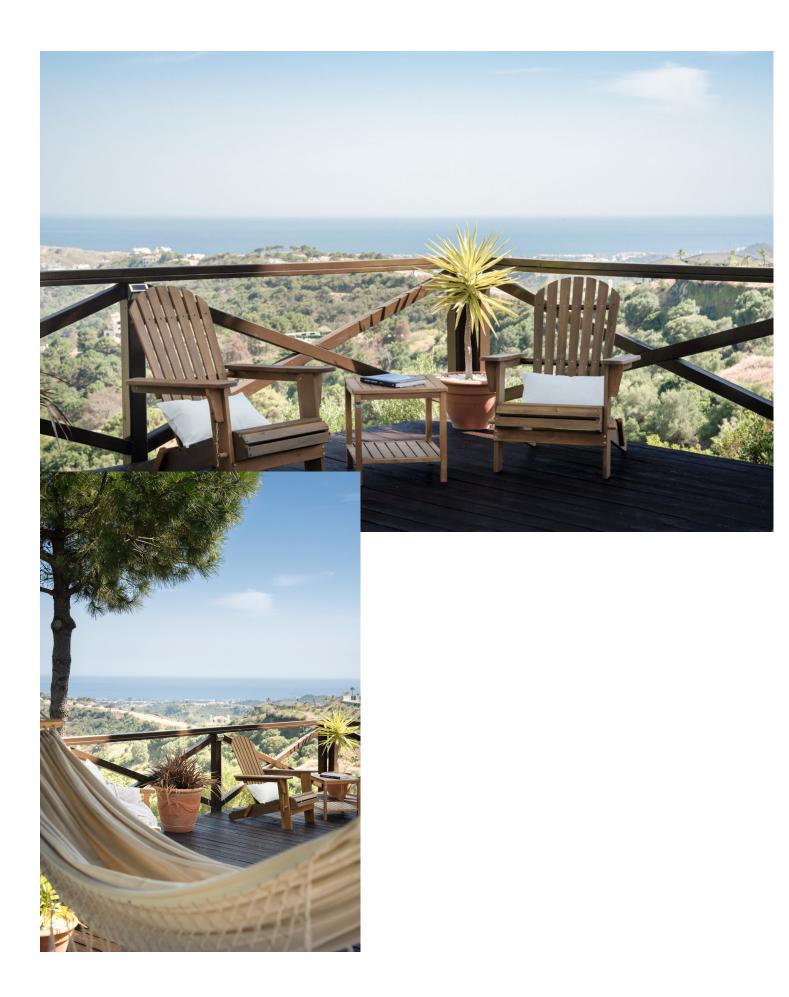

## **Benahavís** House Community: 3,480 EUR / year IBI: 2,030 EUR / year Rubbish: 18 EUR / year 3656 m2 4.5 878 m2 7

This magnificent villa, located in the prestigious Monte Mayor, offers a unique living experience. The property boasts seven spacious bedrooms and four bathrooms, along with an additional guest toilet. Spanning a generous built area of 878m<sup>2</sup> and set on a vast plot of 3,656m<sup>2</sup>, this villa is the perfect blend of luxury and comfort. The villa features a private pool and garden, providing a serene oasis for relaxation and entertainment. The property is equipped with modern amenities such as air conditioning, underfloor heating, and solar panels, ensuring comfort and sustainability. The fully fitted kitchen, utility room, and laundry room cater to all domestic needs, while the basement and storage room offer ample space for additional requirements. Entertainment and leisure are at the heart of this property, with a cinema room, gym, games room, and a barbeque area. The villa offers stunning sea and mountain views, making it an ideal spot for outdoor activities. The villa also includes a guest room, guest toilet, and office room, providing versatile spaces for various needs. It also comes with a garage for 2 cars with possibility to extend it. This villa in Monte Mayor represents the highest level of luxury living on the Costa del Sol.