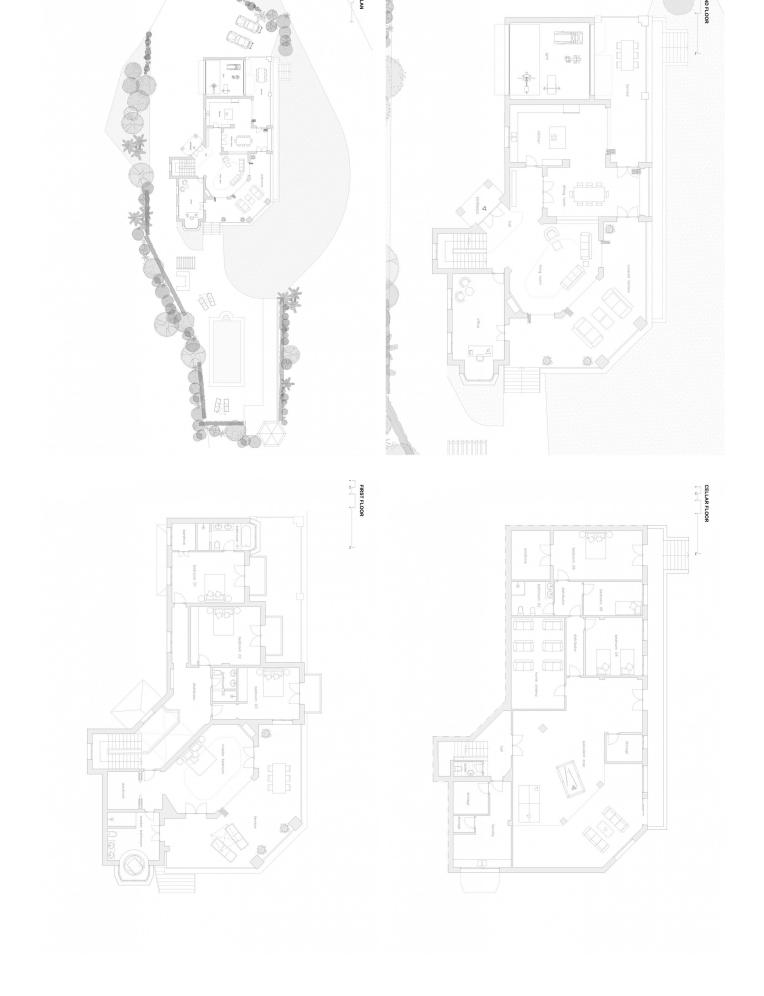

## **Benahavís** House Community: 3,480 EUR / year IBI: 2,030 EUR / year Rubbish: 18 EUR / year 3656 m2 4.5 878 m2 7

This magnificent villa, located in the prestigious Monte Mayor, offers a unique living experience. The property boasts seven spacious bedrooms and four bathrooms, along with an additional guest toilet. Spanning a generous built area of 878m<sup>2</sup> and set on a vast plot of 3,656m<sup>2</sup>, this villa is the perfect blend of luxury and comfort. The villa features a private pool and garden, providing a serene oasis for relaxation and entertainment. The property is equipped with modern amenities such as air conditioning, underfloor heating, and solar panels, ensuring comfort and sustainability. The fully fitted kitchen, utility room, and laundry room cater to all domestic needs, while the basement and storage room offer ample space for additional requirements. Entertainment and leisure are at the heart of this property, with a cinema room, gym, games room, and a barbeque area. The villa offers stunning sea and mountain views, making it an ideal spot for outdoor activities. The villa also includes a guest room, guest toilet, and office room, providing versatile spaces for various needs. It also comes with a garage for 2 cars with possibility to extend it. This villa in Monte Mayor represents the highest level of luxury living on the Costa del Sol.