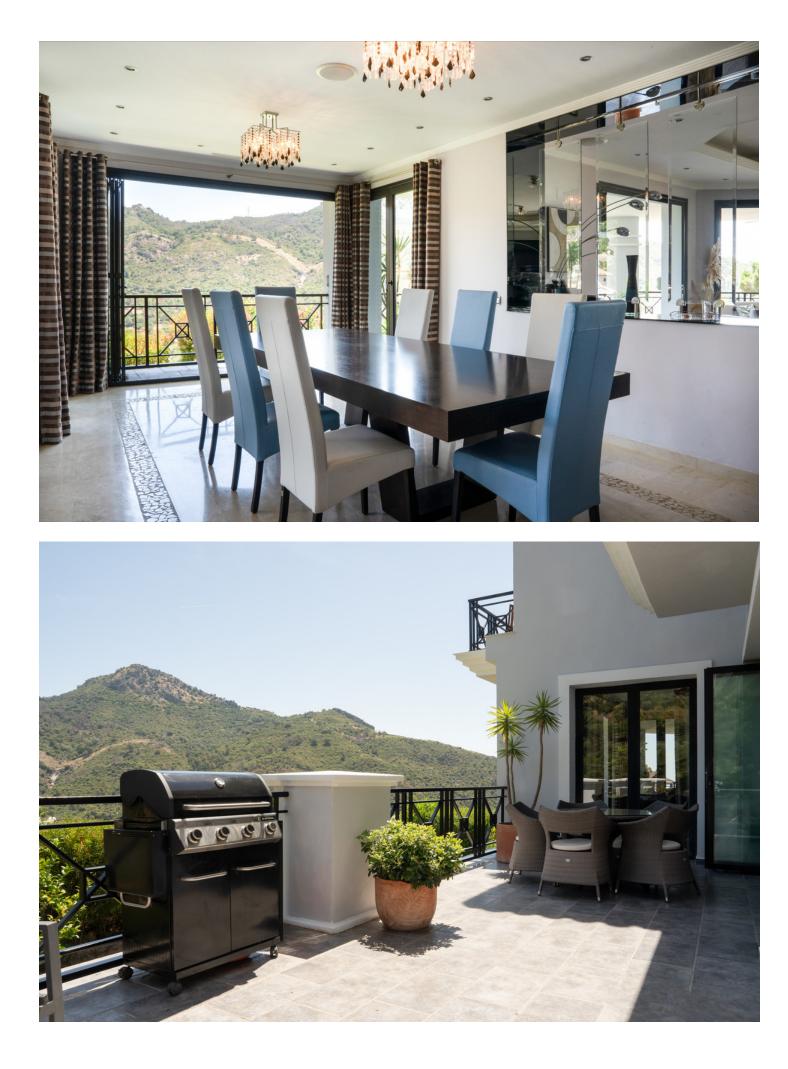

## **Benahavís** House Community: 3,480 EUR / year IBI: 2,030 EUR / year Rubbish: 18 EUR / year 3656 m2 4.5 878 m2 7

This magnificent villa, located in the prestigious Monte Mayor, offers a unique living experience. The property boasts seven spacious bedrooms and four bathrooms, along with an additional guest toilet. Spanning a generous built area of 878m<sup>2</sup> and set on a vast plot of 3,656m<sup>2</sup>, this villa is the perfect blend of luxury and comfort. The villa features a private pool and garden, providing a serene oasis for relaxation and entertainment. The property is equipped with modern amenities such as air conditioning, underfloor heating, and solar panels, ensuring comfort and sustainability. The fully fitted kitchen, utility room, and laundry room cater to all domestic needs, while the basement and storage room offer ample space for additional requirements. Entertainment and leisure are at the heart of this property, with a cinema room, gym, games room, and a barbeque area. The villa offers stunning sea and mountain views, making it an ideal spot for outdoor activities. The villa also includes a guest room, guest toilet, and office room, providing versatile spaces for various needs. It also comes with a garage for 2 cars with possibility to extend it. This villa in Monte Mayor represents the highest level of luxury living on the Costa del Sol.

Setting Close To Golf ✔ Close To Town

**Climate Control** Air Conditioning **Fireplace** U/F Heating

Kitchen Fully Fitted

Category 🗸 Luxury Orientation South East

Views Sea 🗸 Mountain Country ✔ Panoramic 🖌 Garden 🗸 Pool