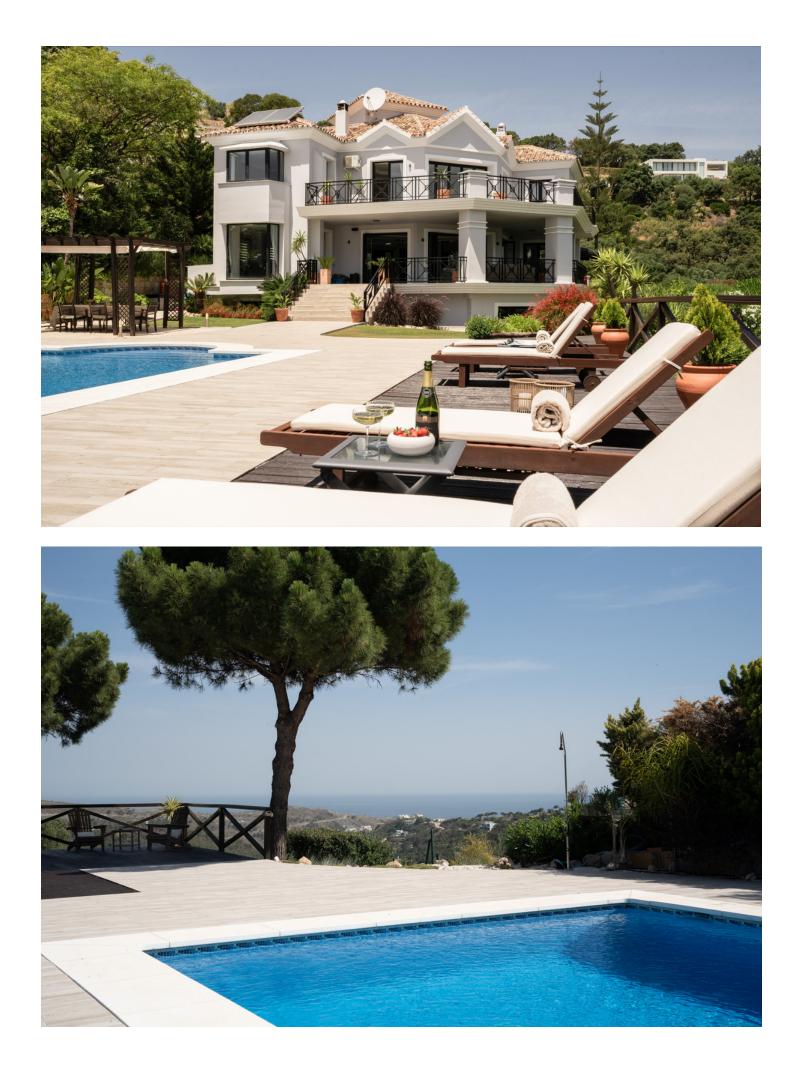

## **Benahavís** House Community: 3,480 EUR / year IBI: 2,030 EUR / year Rubbish: 18 EUR / year 3656 m2 4.5 878 m2 7

This magnificent villa, located in the prestigious Monte Mayor, offers a unique living experience. The property boasts seven spacious bedrooms and four bathrooms, along with an additional guest toilet. Spanning a generous built area of 878m<sup>2</sup> and set on a vast plot of 3,656m<sup>2</sup>, this villa is the perfect blend of luxury and comfort. The villa features a private pool and garden, providing a serene oasis for relaxation and entertainment. The property is equipped with modern amenities such as air conditioning, underfloor heating, and solar panels, ensuring comfort and sustainability. The fully fitted kitchen, utility room, and laundry room cater to all domestic needs, while the basement and storage room offer ample space for additional requirements. Entertainment and leisure are at the heart of this property, with a cinema room, gym, games room, and a barbeque area. The villa offers stunning sea and mountain views, making it an ideal spot for outdoor activities. The villa also includes a guest room, guest toilet, and office room, providing versatile spaces for various needs. It also comes with a garage for 2 cars with possibility to extend it. This villa in Monte Mayor represents the highest level of luxury living on the Costa del Sol.