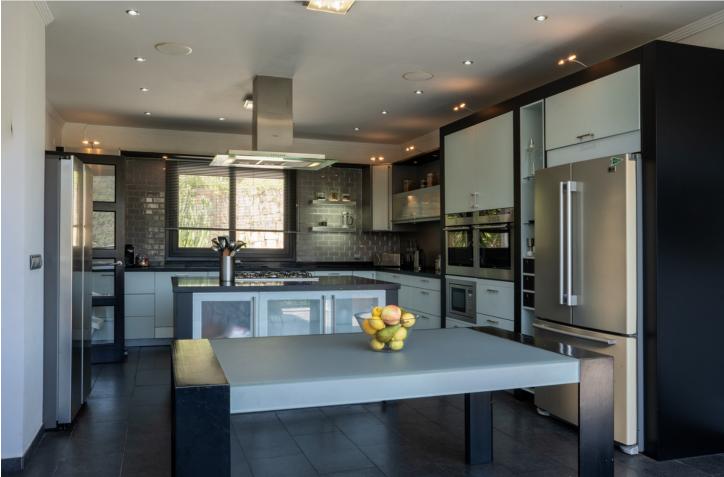

## **Benahavís** House Community: 3,480 EUR / year IBI: 2,030 EUR / year Rubbish: 18 EUR / year 3656 m2 4.5 878 m2 7

This magnificent villa, located in the prestigious Monte Mayor, offers a unique living experience. The property boasts seven spacious bedrooms and four bathrooms, along with an additional guest toilet. Spanning a generous built area of 878m<sup>2</sup> and set on a vast plot of 3,656m<sup>2</sup>, this villa is the perfect blend of luxury and comfort. The villa features a private pool and garden, providing a serene oasis for relaxation and entertainment. The property is equipped with modern amenities such as air conditioning, underfloor heating, and solar panels, ensuring comfort and sustainability. The fully fitted kitchen, utility room, and laundry room cater to all domestic needs, while the basement and storage room offer ample space for additional requirements. Entertainment and leisure are at the heart of this property, with a cinema room, gym, games room, and a barbeque area. The villa offers stunning sea and mountain views, making it an ideal spot for outdoor activities. The villa also includes a guest room, guest toilet, and office room, providing versatile spaces for various needs. It also comes with a garage for 2 cars with possibility to extend it. This villa in Monte Mayor represents the highest level of luxury living on the Costa del Sol.

Setting Close To Golf ✔ Close To Town

**Climate Control** Air Conditioning **Fireplace** U/F Heating

Kitchen Fully Fitted

Category 🗸 Luxury Orientation South East

Views Sea 🗸 Mountain Country ✔ Panoramic 🖌 Garden 🗸 Pool