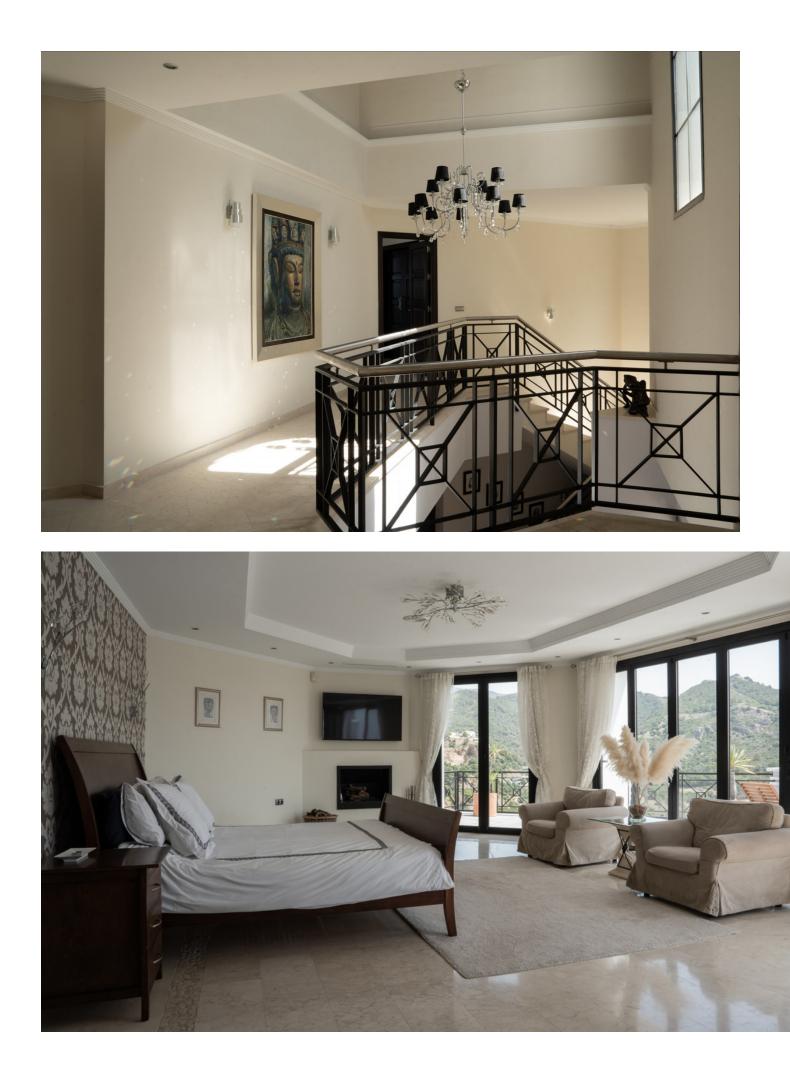

## **Benahavís** House Community: 3,480 EUR / year IBI: 2,030 EUR / year Rubbish: 18 EUR / year 3656 m2 4.5 878 m2 7

This magnificent villa, located in the prestigious Monte Mayor, offers a unique living experience. The property boasts seven spacious bedrooms and four bathrooms, along with an additional guest toilet. Spanning a generous built area of 878m<sup>2</sup> and set on a vast plot of 3,656m<sup>2</sup>, this villa is the perfect blend of luxury and comfort. The villa features a private pool and garden, providing a serene oasis for relaxation and entertainment. The property is equipped with modern amenities such as air conditioning, underfloor heating, and solar panels, ensuring comfort and sustainability. The fully fitted kitchen, utility room, and laundry room cater to all domestic needs, while the basement and storage room offer ample space for additional requirements. Entertainment and leisure are at the heart of this property, with a cinema room, gym, games room, and a barbeque area. The villa offers stunning sea and mountain views, making it an ideal spot for outdoor activities. The villa also includes a guest room, guest toilet, and office room, providing versatile spaces for various needs. It also comes with a garage for 2 cars with possibility to extend it. This villa in Monte Mayor represents the highest level of luxury living on the Costa del Sol.

Setting Close To Golf ✔ Close To Town

**Climate Control** Air Conditioning **Fireplace** U/F Heating

Kitchen Fully Fitted

Category 🗸 Luxury Orientation South East

Views Sea 🗸 Mountain Country ✔ Panoramic 🖌 Garden 🗸 Pool