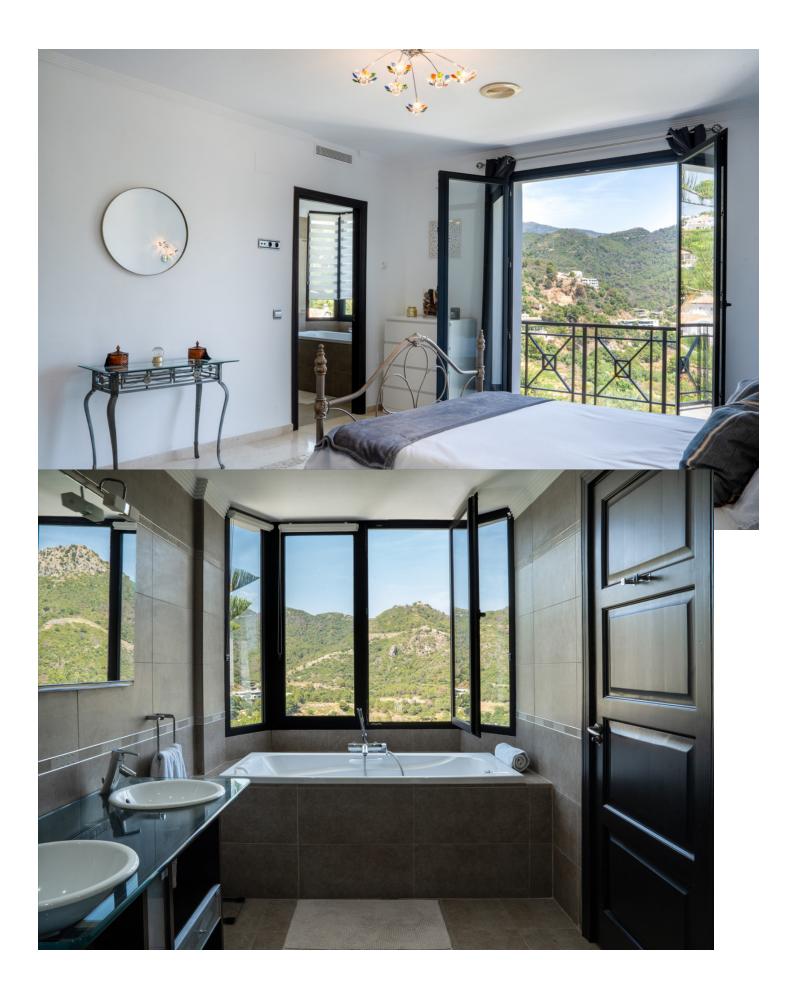

## **Benahavís** House Community: 3,480 EUR / year IBI: 2,030 EUR / year Rubbish: 18 EUR / year 3656 m2 4.5 878 m2 7

This magnificent villa, located in the prestigious Monte Mayor, offers a unique living experience. The property boasts seven spacious bedrooms and four bathrooms, along with an additional guest toilet. Spanning a generous built area of 878m<sup>2</sup> and set on a vast plot of 3,656m<sup>2</sup>, this villa is the perfect blend of luxury and comfort. The villa features a private pool and garden, providing a serene oasis for relaxation and entertainment. The property is equipped with modern amenities such as air conditioning, underfloor heating, and solar panels, ensuring comfort and sustainability. The fully fitted kitchen, utility room, and laundry room cater to all domestic needs, while the basement and storage room offer ample space for additional requirements. Entertainment and leisure are at the heart of this property, with a cinema room, gym, games room, and a barbeque area. The villa offers stunning sea and mountain views, making it an ideal spot for outdoor activities. The villa also includes a guest room, guest toilet, and office room, providing versatile spaces for various needs. It also comes with a garage for 2 cars with possibility to extend it. This villa in Monte Mayor represents the highest level of luxury living on the Costa del Sol.