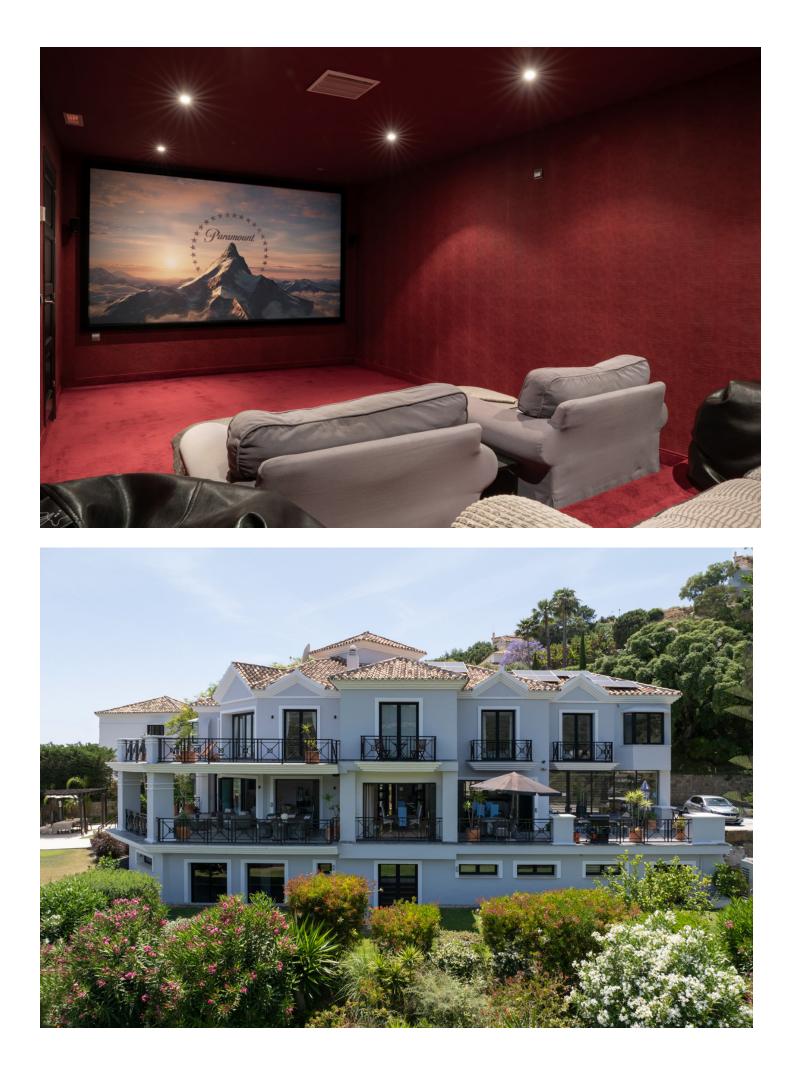

## **Benahavís** House Community: 3,480 EUR / year IBI: 2,030 EUR / year Rubbish: 18 EUR / year 3656 m2 4.5 878 m2 7

This magnificent villa, located in the prestigious Monte Mayor, offers a unique living experience. The property boasts seven spacious bedrooms and four bathrooms, along with an additional guest toilet. Spanning a generous built area of 878m<sup>2</sup> and set on a vast plot of 3,656m<sup>2</sup>, this villa is the perfect blend of luxury and comfort. The villa features a private pool and garden, providing a serene oasis for relaxation and entertainment. The property is equipped with modern amenities such as air conditioning, underfloor heating, and solar panels, ensuring comfort and sustainability. The fully fitted kitchen, utility room, and laundry room cater to all domestic needs, while the basement and storage room offer ample space for additional requirements. Entertainment and leisure are at the heart of this property, with a cinema room, gym, games room, and a barbeque area. The villa offers stunning sea and mountain views, making it an ideal spot for outdoor activities. The villa also includes a guest room, guest toilet, and office room, providing versatile spaces for various needs. It also comes with a garage for 2 cars with possibility to extend it. This villa in Monte Mayor represents the highest level of luxury living on the Costa del Sol.