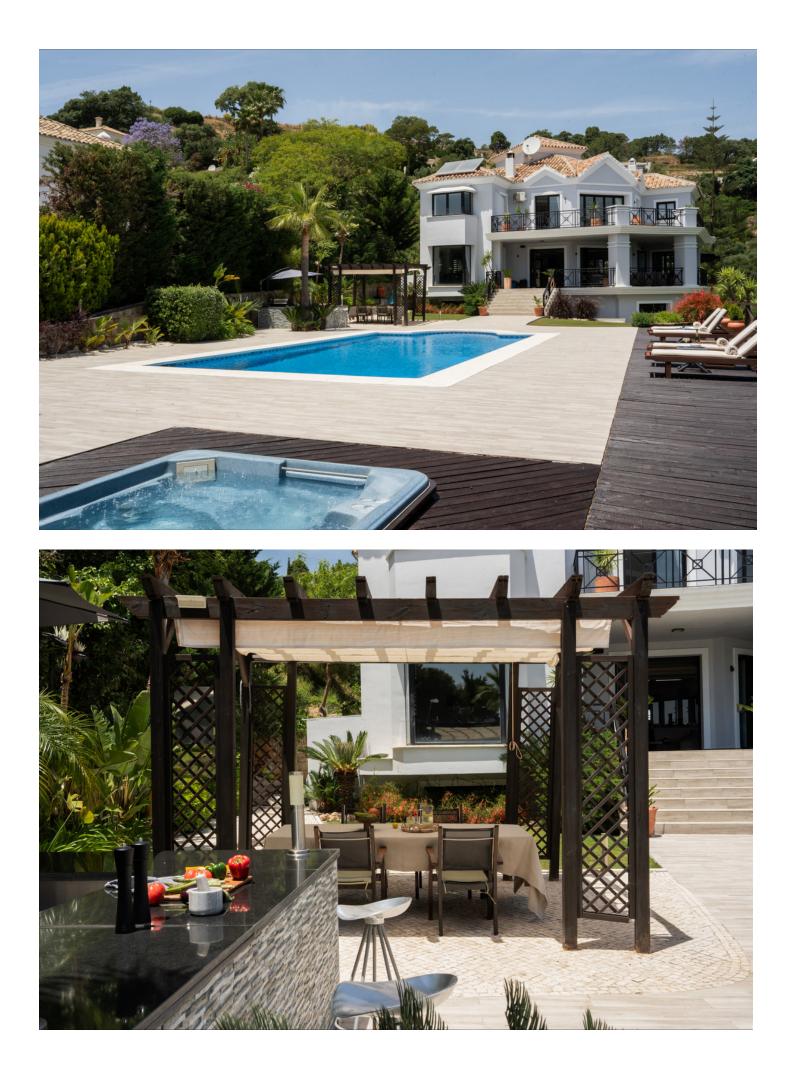

## **Benahavís** House Community: 3,480 EUR / year IBI: 2,030 EUR / year Rubbish: 18 EUR / year 3656 m2 4.5 878 m2 7

This magnificent villa, located in the prestigious Monte Mayor, offers a unique living experience. The property boasts seven spacious bedrooms and four bathrooms, along with an additional guest toilet. Spanning a generous built area of 878m<sup>2</sup> and set on a vast plot of 3,656m<sup>2</sup>, this villa is the perfect blend of luxury and comfort. The villa features a private pool and garden, providing a serene oasis for relaxation and entertainment. The property is equipped with modern amenities such as air conditioning, underfloor heating, and solar panels, ensuring comfort and sustainability. The fully fitted kitchen, utility room, and laundry room cater to all domestic needs, while the basement and storage room offer ample space for additional requirements. Entertainment and leisure are at the heart of this property, with a cinema room, gym, games room, and a barbeque area. The villa offers stunning sea and mountain views, making it an ideal spot for outdoor activities. The villa also includes a guest room, guest toilet, and office room, providing versatile spaces for various needs. It also comes with a garage for 2 cars with possibility to extend it. This villa in Monte Mayor represents the highest level of luxury living on the Costa del Sol.

Garden 💙 Private Condition Excellent Features Covered Terrace Fitted Wardrobes

🖌 Gym

Security

Private Terrace

✔ Games Room

💙 Storage Room ✔ Utility Room 🗸 Jacuzzi 💙 Barbeque 💙 Double Glazing

Alarm System

💙 24 Hour Security

Pool 🗸 Private

Furniture 💙 Optional

Parking 💙 Private