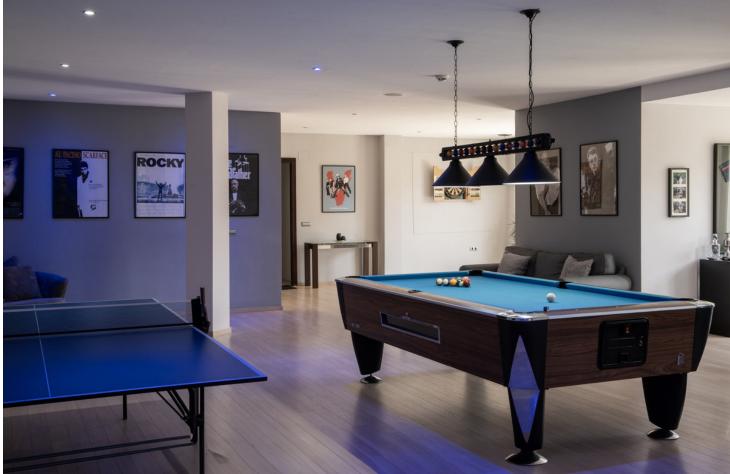

## **Benahavís** House Community: 3,480 EUR / year IBI: 2,030 EUR / year Rubbish: 18 EUR / year 3656 m2 4.5 878 m2 7

This magnificent villa, located in the prestigious Monte Mayor, offers a unique living experience. The property boasts seven spacious bedrooms and four bathrooms, along with an additional guest toilet. Spanning a generous built area of 878m<sup>2</sup> and set on a vast plot of 3,656m<sup>2</sup>, this villa is the perfect blend of luxury and comfort. The villa features a private pool and garden, providing a serene oasis for relaxation and entertainment. The property is equipped with modern amenities such as air conditioning, underfloor heating, and solar panels, ensuring comfort and sustainability. The fully fitted kitchen, utility room, and laundry room cater to all domestic needs, while the basement and storage room offer ample space for additional requirements. Entertainment and leisure are at the heart of this property, with a cinema room, gym, games room, and a barbeque area. The villa offers stunning sea and mountain views, making it an ideal spot for outdoor activities. The villa also includes a guest room, guest toilet, and office room, providing versatile spaces for various needs. It also comes with a garage for 2 cars with possibility to extend it. This villa in Monte Mayor represents the highest level of luxury living on the Costa del Sol.