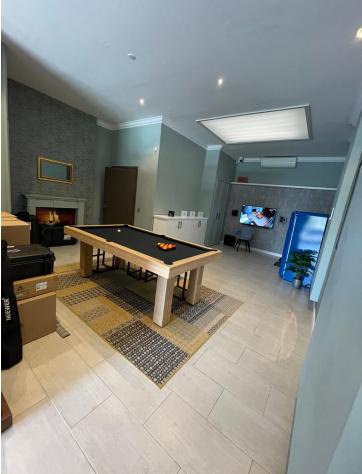

## Commercial

Great opportunity to buy a spacious commercial premises in Atalaya, Estepona. The business premises has been renovated to a high standard and is in excellent condition with 150m2 interior, including a contemporary bathroom. Located in a small commercial area in Isdabe Atalaya on the ground floor with easy access and free parking for clients. The premises also has a good sides basement. The street is parralle to the main road, so it is easly visble.