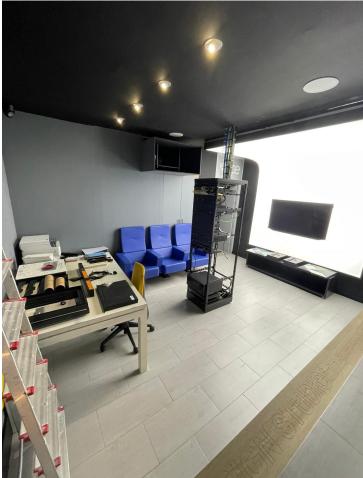

## Commercial

Great opportunity to buy a spacious commercial premises in Atalaya, Estepona. The business premises has been renovated to a high standard and is in excellent condition with 150m2 interior, including a contemporary bathroom. Located in a small commercial area in Isdabe Atalaya on the ground floor with easy access and free parking for clients. The premises also has a good sides basement. The street is parralle to the main road, so it is easly visble.