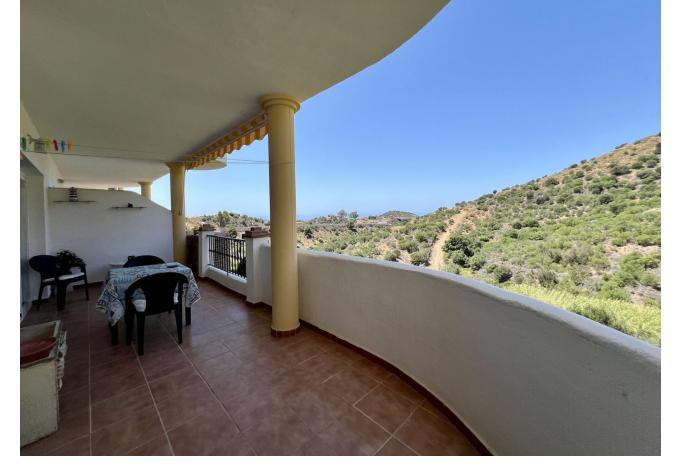

## Apartment

Rubbish: 90 EUR / year

Community: 1,200 EUR / year IBI: 416 EUR / year

Elegant Andalusian-Style Middle Floor Apartment in Calahonda, Costa del Sol Location, Location, Location! Just a 7minute drive to the beautiful beaches of the Costa del Sol. Conveniently located 20 minutes from Malaga Airport. Only 10 minutes to the charming town of La Cala. 20 minutes to the luxurious destination of Marbella in the opposite direction. Property Details Type: Middle Floor Apartment Style: Authentic Andalusian Build Size: 88 m<sup>2</sup> Terrace Size: 22 m<sup>2</sup> Bedrooms: 2 Bathrooms: 2 Setting Close to Golf Close to Shops Close to Town Situated in a peaceful urbanization Orientation South West Condition Good Amenities Pool: Communal Climate Control: Air Conditioning (Hot/Cold), Fireplace Views: Stunning sea and panoramic views Features Covered Terrace Fitted Wardrobes Private Terrace Ensuite Bathroom Marble Flooring Double Glazing Fiber Optic Internet Furniture Optional Kitchen Fully Fitted Garden Communal Security Gated Complex Parking Communal Embrace the perfect blend of quality, comfort, and traditional Andalusian charm in this delightful apartment. Ideal for those seeking a serene yet conveniently located residence on the Costa del Sol. Whether you're a golf enthusiast, beach lover, or simply looking for a tranquil retreat, this apartment offers it all. Contact us today for more information or to schedule a viewing.