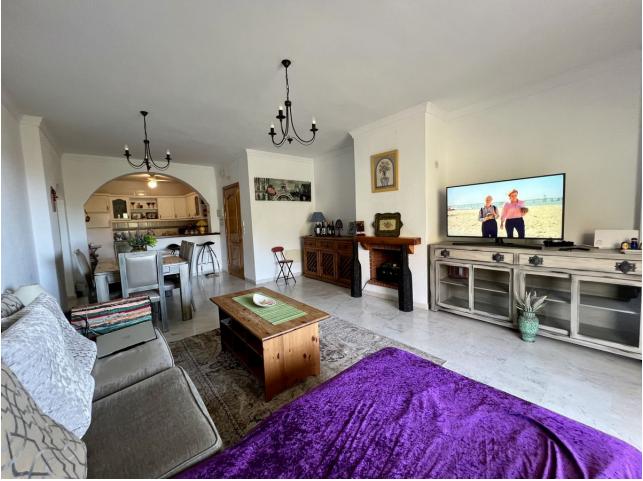

## Apartment

Rubbish: 90 EUR / year

Community: 1,200 EUR / year IBI: 416 EUR / year

Elegant Andalusian-Style Middle Floor Apartment in Calahonda, Costa del Sol Location, Location, Location! Just a 7minute drive to the beautiful beaches of the Costa del Sol. Conveniently located 20 minutes from Malaga Airport. Only 10 minutes to the charming town of La Cala. 20 minutes to the luxurious destination of Marbella in the opposite direction. Property Details Type: Middle Floor Apartment Style: Authentic Andalusian Build Size: 88 m<sup>2</sup> Terrace Size: 22 m<sup>2</sup> Bedrooms: 2 Bathrooms: 2 Setting Close to Golf Close to Shops Close to Town Situated in a peaceful urbanization Orientation South West Condition Good Amenities Pool: Communal Climate Control: Air Conditioning (Hot/Cold), Fireplace Views: Stunning sea and panoramic views Features Covered Terrace Fitted Wardrobes Private Terrace Ensuite Bathroom Marble Flooring Double Glazing Fiber Optic Internet Furniture Optional Kitchen Fully Fitted Garden Communal Security Gated Complex Parking Communal Embrace the perfect blend of quality, comfort, and traditional Andalusian charm in this delightful apartment. Ideal for those seeking a serene yet conveniently located residence on the Costa del Sol. Whether you're a golf enthusiast, beach lover, or simply looking for a tranquil retreat, this apartment offers it all. Contact us today for more information or to schedule a viewing.