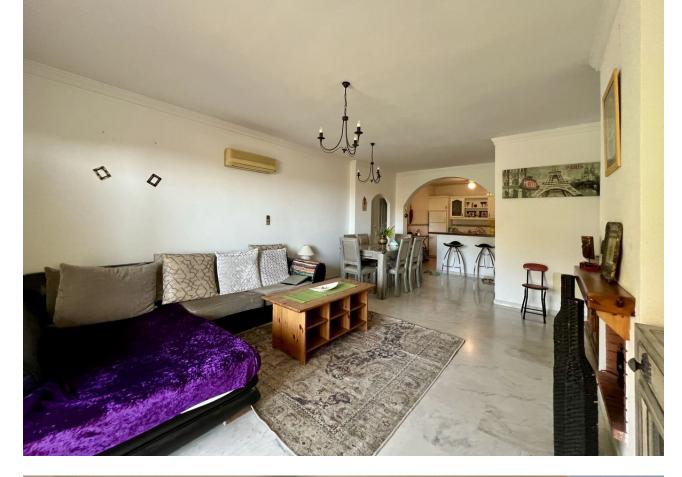

## Apartment

Rubbish: 90 EUR / year

Community: 1,200 EUR / year IBI: 416 EUR / year

Elegant Andalusian-Style Middle Floor Apartment in Calahonda, Costa del Sol Location, Location, Location! Just a 7minute drive to the beautiful beaches of the Costa del Sol. Conveniently located 20 minutes from Malaga Airport. Only 10 minutes to the charming town of La Cala. 20 minutes to the luxurious destination of Marbella in the opposite direction. Property Details Type: Middle Floor Apartment Style: Authentic Andalusian Build Size: 88 m<sup>2</sup> Terrace Size: 22 m<sup>2</sup> Bedrooms: 2 Bathrooms: 2 Setting Close to Golf Close to Shops Close to Town Situated in a peaceful urbanization Orientation South West Condition Good Amenities Pool: Communal Climate Control: Air Conditioning (Hot/Cold), Fireplace Views: Stunning sea and panoramic views Features Covered Terrace Fitted Wardrobes Private Terrace Ensuite Bathroom Marble Flooring Double Glazing Fiber Optic Internet Furniture Optional Kitchen Fully Fitted Garden Communal Security Gated Complex Parking Communal Embrace the perfect blend of quality, comfort, and traditional Andalusian charm in this delightful apartment. Ideal for those seeking a serene yet conveniently located residence on the Costa del Sol. Whether you're a golf enthusiast, beach lover, or simply looking for a tranquil retreat, this apartment offers it all. Contact us today for more information or to schedule a viewing.