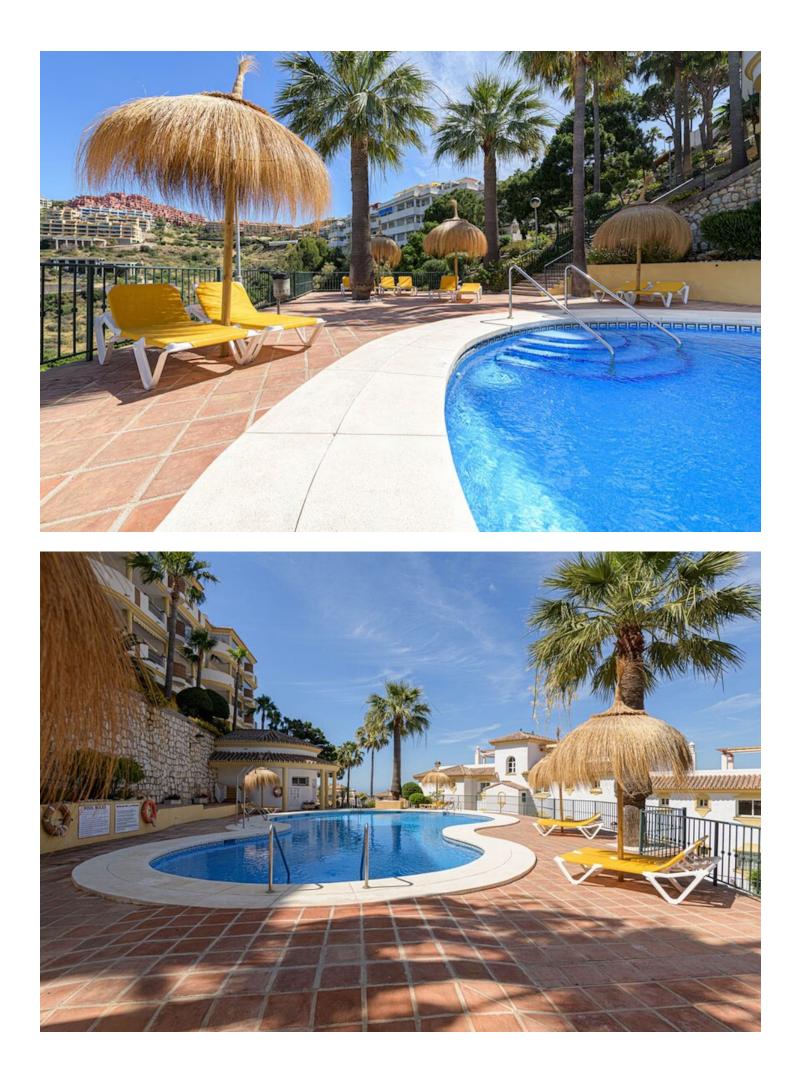

## Apartment

Rubbish: 90 EUR / year

Community: 1,200 EUR / year IBI: 416 EUR / year

Elegant Andalusian-Style Middle Floor Apartment in Calahonda, Costa del Sol Location, Location, Location! Just a 7minute drive to the beautiful beaches of the Costa del Sol. Conveniently located 20 minutes from Malaga Airport. Only 10 minutes to the charming town of La Cala. 20 minutes to the luxurious destination of Marbella in the opposite direction. Property Details Type: Middle Floor Apartment Style: Authentic Andalusian Build Size: 88 m<sup>2</sup> Terrace Size: 22 m<sup>2</sup> Bedrooms: 2 Bathrooms: 2 Setting Close to Golf Close to Shops Close to Town Situated in a peaceful urbanization Orientation South West Condition Good Amenities Pool: Communal Climate Control: Air Conditioning (Hot/Cold), Fireplace Views: Stunning sea and panoramic views Features Covered Terrace Fitted Wardrobes Private Terrace Ensuite Bathroom Marble Flooring Double Glazing Fiber Optic Internet Furniture Optional Kitchen Fully Fitted Garden Communal Security Gated Complex Parking Communal Embrace the perfect blend of quality, comfort, and traditional Andalusian charm in this delightful apartment. Ideal for those seeking a serene yet conveniently located residence on the Costa del Sol. Whether you're a golf enthusiast, beach lover, or simply looking for a tranquil retreat, this apartment offers it all. Contact us today for more information or to schedule a viewing.

## Setting

Close To Golf Close To Shops Close To Town Urbanisation

Climate Control Air Conditioning Hot A/C Cold A/C Fireplace

Kitchen Y Fully Fitted Orientation South West

Views Sea Panoramic

Garden Communal Condition Good

Features

Security

Covered Terrace

Fitted Wardrobes

Private Terrace
Ensuite Bathroom

Marble Flooring Double Glazing Fiber Optic

Gated Complex

Pool Communal

Furniture V Optional

Parking Communal