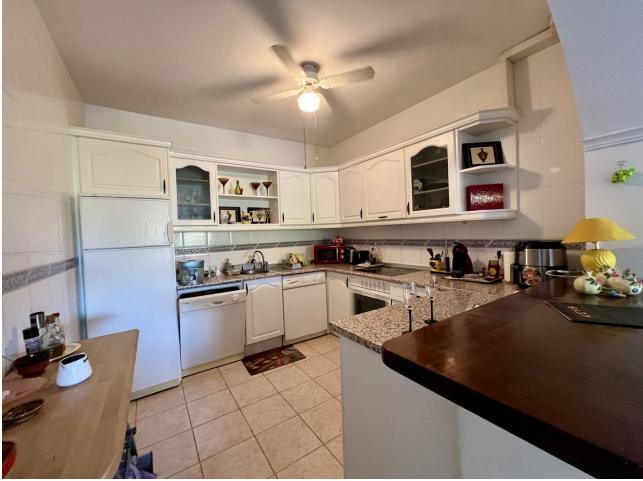

## Apartment

Rubbish: 90 EUR / year

Community: 1,200 EUR / year IBI: 416 EUR / year

Elegant Andalusian-Style Middle Floor Apartment in Calahonda, Costa del Sol Location, Location, Location! Just a 7minute drive to the beautiful beaches of the Costa del Sol. Conveniently located 20 minutes from Malaga Airport. Only 10 minutes to the charming town of La Cala. 20 minutes to the luxurious destination of Marbella in the opposite direction. Property Details Type: Middle Floor Apartment Style: Authentic Andalusian Build Size: 88 m<sup>2</sup> Terrace Size: 22 m<sup>2</sup> Bedrooms: 2 Bathrooms: 2 Setting Close to Golf Close to Shops Close to Town Situated in a peaceful urbanization Orientation South West Condition Good Amenities Pool: Communal Climate Control: Air Conditioning (Hot/Cold), Fireplace Views: Stunning sea and panoramic views Features Covered Terrace Fitted Wardrobes Private Terrace Ensuite Bathroom Marble Flooring Double Glazing Fiber Optic Internet Furniture Optional Kitchen Fully Fitted Garden Communal Security Gated Complex Parking Communal Embrace the perfect blend of quality, comfort, and traditional Andalusian charm in this delightful apartment. Ideal for those seeking a serene yet conveniently located residence on the Costa del Sol. Whether you're a golf enthusiast, beach lover, or simply looking for a tranquil retreat, this apartment offers it all. Contact us today for more information or to schedule a viewing.