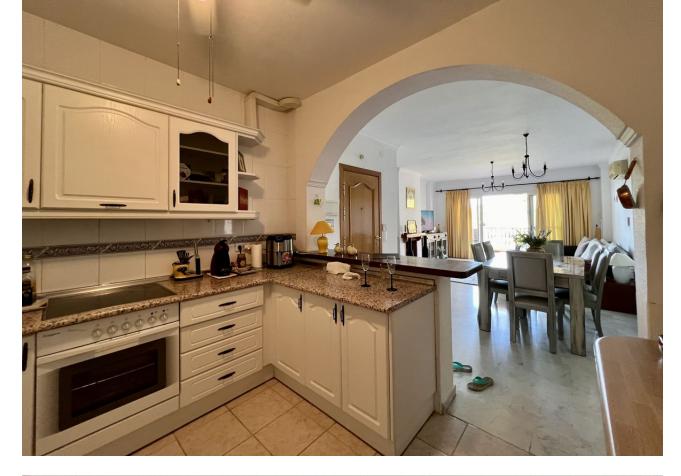

## Apartment

Rubbish: 90 EUR / year

Community: 1,200 EUR / year IBI: 416 EUR / year

Elegant Andalusian-Style Middle Floor Apartment in Calahonda, Costa del Sol Location, Location, Location! Just a 7minute drive to the beautiful beaches of the Costa del Sol. Conveniently located 20 minutes from Malaga Airport. Only 10 minutes to the charming town of La Cala. 20 minutes to the luxurious destination of Marbella in the opposite direction. Property Details Type: Middle Floor Apartment Style: Authentic Andalusian Build Size: 88 m<sup>2</sup> Terrace Size: 22 m<sup>2</sup> Bedrooms: 2 Bathrooms: 2 Setting Close to Golf Close to Shops Close to Town Situated in a peaceful urbanization Orientation South West Condition Good Amenities Pool: Communal Climate Control: Air Conditioning (Hot/Cold), Fireplace Views: Stunning sea and panoramic views Features Covered Terrace Fitted Wardrobes Private Terrace Ensuite Bathroom Marble Flooring Double Glazing Fiber Optic Internet Furniture Optional Kitchen Fully Fitted Garden Communal Security Gated Complex Parking Communal Embrace the perfect blend of quality, comfort, and traditional Andalusian charm in this delightful apartment. Ideal for those seeking a serene yet conveniently located residence on the Costa del Sol. Whether you're a golf enthusiast, beach lover, or simply looking for a tranquil retreat, this apartment offers it all. Contact us today for more information or to schedule a viewing.