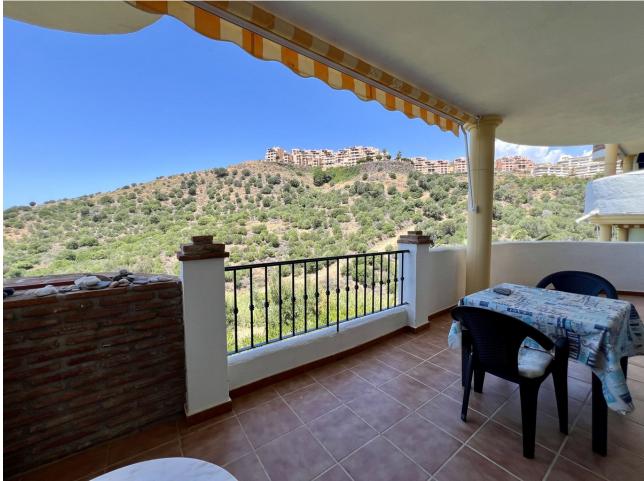

## Apartment

Rubbish: 90 EUR / year

Community: 1,200 EUR / year IBI: 416 EUR / year

Elegant Andalusian-Style Middle Floor Apartment in Calahonda, Costa del Sol Location, Location, Location! Just a 7minute drive to the beautiful beaches of the Costa del Sol. Conveniently located 20 minutes from Malaga Airport. Only 10 minutes to the charming town of La Cala. 20 minutes to the luxurious destination of Marbella in the opposite direction. Property Details Type: Middle Floor Apartment Style: Authentic Andalusian Build Size: 88 m<sup>2</sup> Terrace Size: 22 m<sup>2</sup> Bedrooms: 2 Bathrooms: 2 Setting Close to Golf Close to Shops Close to Town Situated in a peaceful urbanization Orientation South West Condition Good Amenities Pool: Communal Climate Control: Air Conditioning (Hot/Cold), Fireplace Views: Stunning sea and panoramic views Features Covered Terrace Fitted Wardrobes Private Terrace Ensuite Bathroom Marble Flooring Double Glazing Fiber Optic Internet Furniture Optional Kitchen Fully Fitted Garden Communal Security Gated Complex Parking Communal Embrace the perfect blend of quality, comfort, and traditional Andalusian charm in this delightful apartment. Ideal for those seeking a serene yet conveniently located residence on the Costa del Sol. Whether you're a golf enthusiast, beach lover, or simply looking for a tranquil retreat, this apartment offers it all. Contact us today for more information or to schedule a viewing.