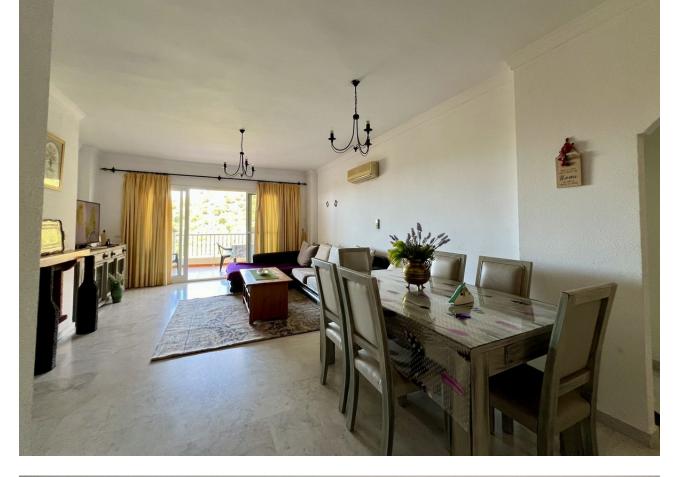

## Apartment

Rubbish: 90 EUR / year

Community: 1,200 EUR / year IBI: 416 EUR / year

Elegant Andalusian-Style Middle Floor Apartment in Calahonda, Costa del Sol Location, Location, Location! Just a 7minute drive to the beautiful beaches of the Costa del Sol. Conveniently located 20 minutes from Malaga Airport. Only 10 minutes to the charming town of La Cala. 20 minutes to the luxurious destination of Marbella in the opposite direction. Property Details Type: Middle Floor Apartment Style: Authentic Andalusian Build Size: 88 m<sup>2</sup> Terrace Size: 22 m<sup>2</sup> Bedrooms: 2 Bathrooms: 2 Setting Close to Golf Close to Shops Close to Town Situated in a peaceful urbanization Orientation South West Condition Good Amenities Pool: Communal Climate Control: Air Conditioning (Hot/Cold), Fireplace Views: Stunning sea and panoramic views Features Covered Terrace Fitted Wardrobes Private Terrace Ensuite Bathroom Marble Flooring Double Glazing Fiber Optic Internet Furniture Optional Kitchen Fully Fitted Garden Communal Security Gated Complex Parking Communal Embrace the perfect blend of quality, comfort, and traditional Andalusian charm in this delightful apartment. Ideal for those seeking a serene yet conveniently located residence on the Costa del Sol. Whether you're a golf enthusiast, beach lover, or simply looking for a tranquil retreat, this apartment offers it all. Contact us today for more information or to schedule a viewing.