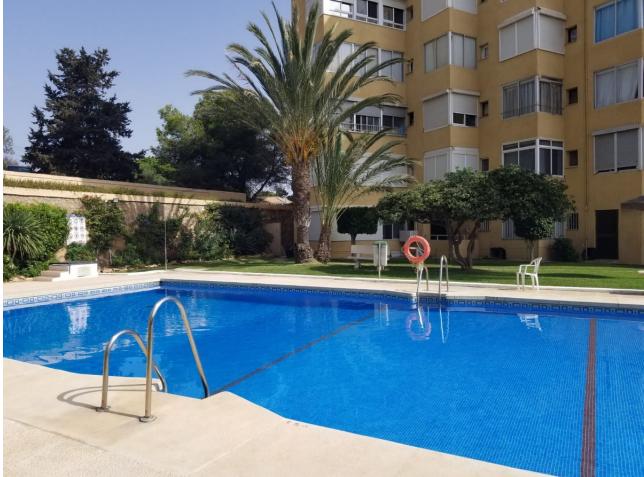

## La Cala de Mijas Apartment Community: 1,200 EUR / year IBI: 161 EUR / year Rubbish: 82 EUR / year 1 I I 53 m2

Superb value for this large west facing ground floor apartment within walking distance to La Cala de Mijas. This property is in great condition and is a great investment in a superb location with views into the communal gardens and to the sea from the terrace and afternoon sun. Bright lounge kitchen diner with access onto the enclosed terrace with afternoon sun, family bathroom with walk-in shower, huge bedroom with another enclosed west facing terrace. Owners have the use of the large communal swimming pool plus gated communal parking. You truly can walk to the town, amenities, the beach and public transport so absolutely no need for a car.

| Setting<br>Close To Golf<br>Close To Shops<br>Close To Sea<br>Close To Schools | Orientation<br>✓ South West                                                                                                                         | Condition<br>Excellent                      | Pool<br>✓ Communal      |
|--------------------------------------------------------------------------------|-----------------------------------------------------------------------------------------------------------------------------------------------------|---------------------------------------------|-------------------------|
| Views<br>Sea<br>Garden                                                         | Features<br>Lift<br>Fitted Wardrobes<br>Near Transport<br>WiFi<br>Wood Flooring<br>Access for people with<br>reduced mobility<br>Restaurant On Site | Furniture<br>Not Furnished                  | Kitchen<br>Fully Fitted |
| Garden<br>Communal                                                             | Parking<br>Communal                                                                                                                                 | Utilities<br>Electricity<br>Drinkable Water |                         |