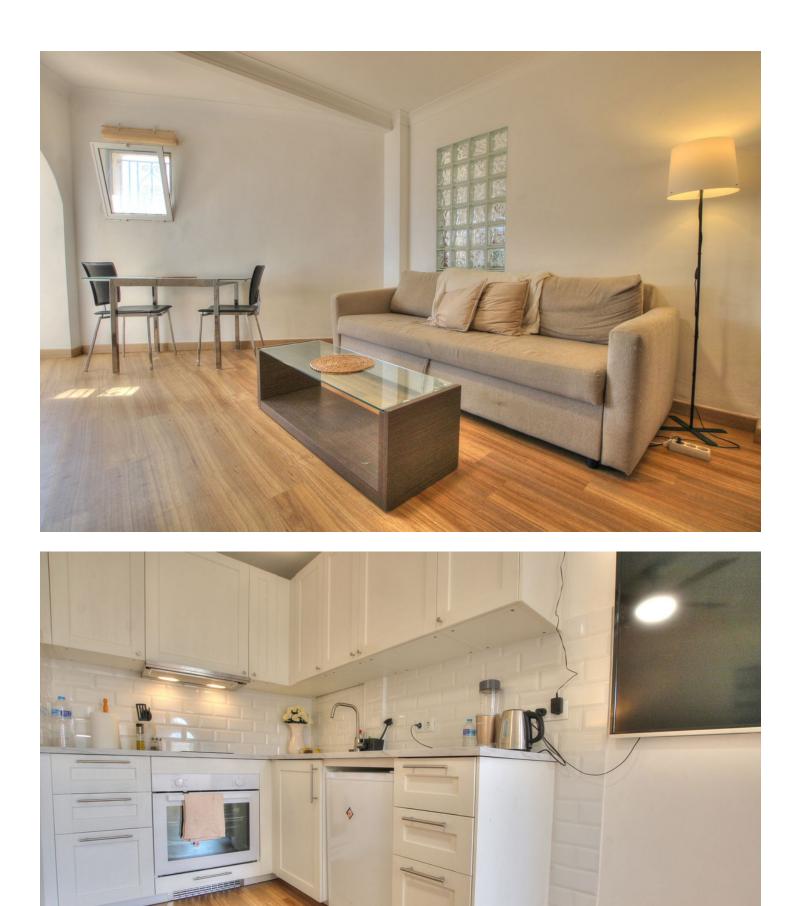

## La Cala de Mijas Apartment Community: 1,200 EUR / year IBI: 161 EUR / year Rubbish: 82 EUR / year 1 I I 53 m2

Superb value for this large west facing ground floor apartment within walking distance to La Cala de Mijas. This property is in great condition and is a great investment in a superb location with views into the communal gardens and to the sea from the terrace and afternoon sun. Bright lounge kitchen diner with access onto the enclosed terrace with afternoon sun, family bathroom with walk-in shower, huge bedroom with another enclosed west facing terrace. Owners have the use of the large communal swimming pool plus gated communal parking. You truly can walk to the town, amenities, the beach and public transport so absolutely no need for a car.

| Setting<br>Close To Golf<br>Close To Shops<br>Close To Sea<br>Close To Schools | Orientation<br>✓ South West                                                                                                                         | Condition<br>Excellent                      | Pool<br>✓ Communal      |
|--------------------------------------------------------------------------------|-----------------------------------------------------------------------------------------------------------------------------------------------------|---------------------------------------------|-------------------------|
| Views<br>Sea<br>Garden                                                         | Features<br>Lift<br>Fitted Wardrobes<br>Near Transport<br>WiFi<br>Wood Flooring<br>Access for people with<br>reduced mobility<br>Restaurant On Site | Furniture<br>Not Furnished                  | Kitchen<br>Fully Fitted |
| Garden<br>Communal                                                             | Parking<br>Communal                                                                                                                                 | Utilities<br>Electricity<br>Drinkable Water |                         |