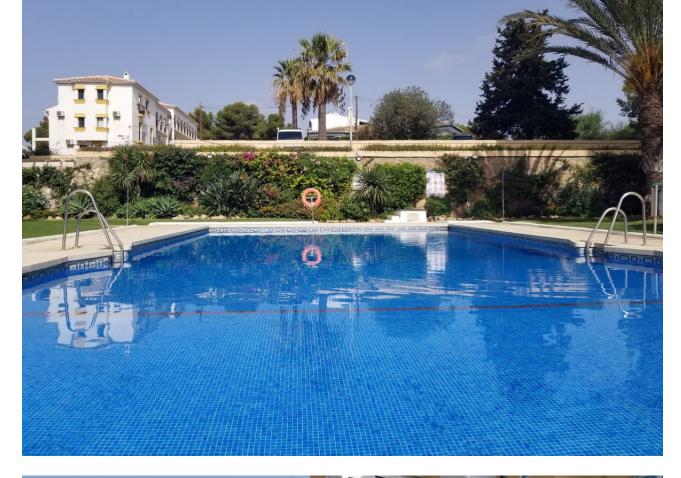

## La Cala de Mijas Apartment Community: 1,200 EUR / year IBI: 161 EUR / year Rubbish: 82 EUR / year 1 I I 53 m2

Superb value for this large west facing ground floor apartment within walking distance to La Cala de Mijas. This property is in great condition and is a great investment in a superb location with views into the communal gardens and to the sea from the terrace and afternoon sun. Bright lounge kitchen diner with access onto the enclosed terrace with afternoon sun, family bathroom with walk-in shower, huge bedroom with another enclosed west facing terrace. Owners have the use of the large communal swimming pool plus gated communal parking. You truly can walk to the town, amenities, the beach and public transport so absolutely no need for a car.

| Setting<br>Close To Golf<br>Close To Shops<br>Close To Sea<br>Close To Schools | Orientation<br>✓ South West                                                                                                                         | Condition<br>Excellent                      | Pool<br>✓ Communal      |
|--------------------------------------------------------------------------------|-----------------------------------------------------------------------------------------------------------------------------------------------------|---------------------------------------------|-------------------------|
| Views<br>Sea<br>Garden                                                         | Features<br>Lift<br>Fitted Wardrobes<br>Near Transport<br>WiFi<br>Wood Flooring<br>Access for people with<br>reduced mobility<br>Restaurant On Site | Furniture<br>Not Furnished                  | Kitchen<br>Fully Fitted |
| Garden<br>Communal                                                             | Parking<br>Communal                                                                                                                                 | Utilities<br>Electricity<br>Drinkable Water |                         |