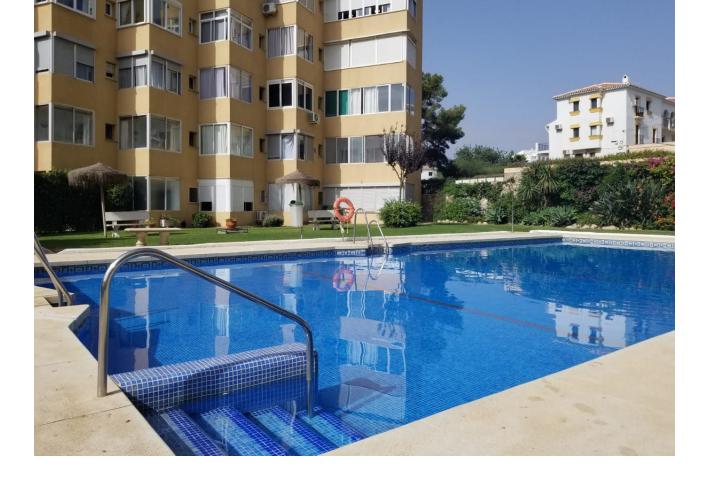

## La Cala de Mijas Apartment Community: 1,200 EUR / year IBI: 161 EUR / year Rubbish: 82 EUR / year 1 I I 53 m2

Superb value for this large west facing ground floor apartment within walking distance to La Cala de Mijas. This property is in great condition and is a great investment in a superb location with views into the communal gardens and to the sea from the terrace and afternoon sun. Bright lounge kitchen diner with access onto the enclosed terrace with afternoon sun, family bathroom with walk-in shower, huge bedroom with another enclosed west facing terrace. Owners have the use of the large communal swimming pool plus gated communal parking. You truly can walk to the town, amenities, the beach and public transport so absolutely no need for a car.

| Setting<br>Close To Golf<br>Close To Shops<br>Close To Sea<br>Close To Schools | Orientation<br>✓ South West                                                                                                                         | Condition<br>Excellent                      | Pool<br>✓ Communal      |
|--------------------------------------------------------------------------------|-----------------------------------------------------------------------------------------------------------------------------------------------------|---------------------------------------------|-------------------------|
| Views<br>Sea<br>Garden                                                         | Features<br>Lift<br>Fitted Wardrobes<br>Near Transport<br>WiFi<br>Wood Flooring<br>Access for people with<br>reduced mobility<br>Restaurant On Site | Furniture<br>Not Furnished                  | Kitchen<br>Fully Fitted |
| Garden<br>Communal                                                             | Parking<br>Communal                                                                                                                                 | Utilities<br>Electricity<br>Drinkable Water |                         |