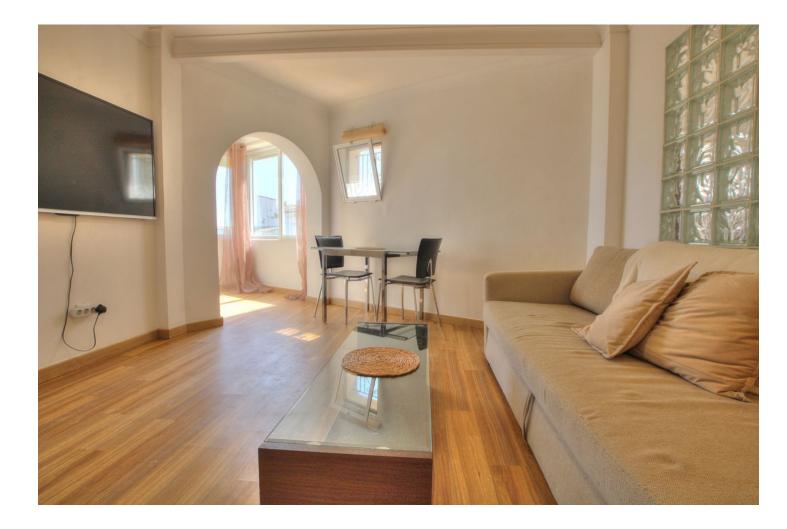

## La Cala de Mijas Apartment Community: 1,200 EUR / year IBI: 161 EUR / year Rubbish: 82 EUR / year 1 I I 53 m2

Superb value for this large west facing ground floor apartment within walking distance to La Cala de Mijas. This property is in great condition and is a great investment in a superb location with views into the communal gardens and to the sea from the terrace and afternoon sun. Bright lounge kitchen diner with access onto the enclosed terrace with afternoon sun, family bathroom with walk-in shower, huge bedroom with another enclosed west facing terrace. Owners have the use of the large communal swimming pool plus gated communal parking. You truly can walk to the town, amenities, the beach and public transport so absolutely no need for a car.

| Setting<br>Close To Golf<br>Close To Shops<br>Close To Sea<br>Close To Schools | Orientation<br>✓ South West                                                                                                                         | Condition<br>Excellent                      | Pool<br>✓ Communal      |
|--------------------------------------------------------------------------------|-----------------------------------------------------------------------------------------------------------------------------------------------------|---------------------------------------------|-------------------------|
| Views<br>Sea<br>Garden                                                         | Features<br>Lift<br>Fitted Wardrobes<br>Near Transport<br>WiFi<br>Wood Flooring<br>Access for people with<br>reduced mobility<br>Restaurant On Site | Furniture<br>Not Furnished                  | Kitchen<br>Fully Fitted |
| Garden<br>Communal                                                             | Parking<br>Communal                                                                                                                                 | Utilities<br>Electricity<br>Drinkable Water |                         |