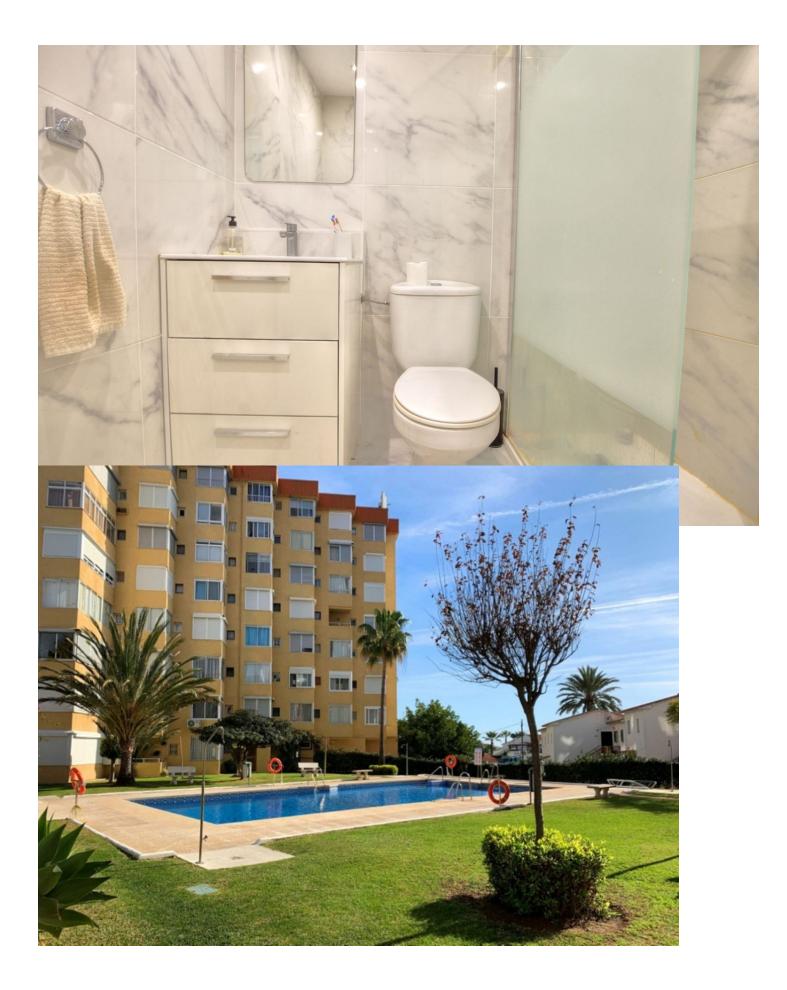

## La Cala de Mijas Apartment Community: 1,200 EUR / year IBI: 161 EUR / year Rubbish: 82 EUR / year 1 I I 53 m2

Superb value for this large west facing ground floor apartment within walking distance to La Cala de Mijas. This property is in great condition and is a great investment in a superb location with views into the communal gardens and to the sea from the terrace and afternoon sun. Bright lounge kitchen diner with access onto the enclosed terrace with afternoon sun, family bathroom with walk-in shower, huge bedroom with another enclosed west facing terrace. Owners have the use of the large communal swimming pool plus gated communal parking. You truly can walk to the town, amenities, the beach and public transport so absolutely no need for a car.

| Setting<br>Close To Golf<br>Close To Shops<br>Close To Sea<br>Close To Schools | Orientation<br>✓ South West                                                                                                                         | Condition<br>Excellent                      | Pool<br>✓ Communal      |
|--------------------------------------------------------------------------------|-----------------------------------------------------------------------------------------------------------------------------------------------------|---------------------------------------------|-------------------------|
| Views<br>Sea<br>Garden                                                         | Features<br>Lift<br>Fitted Wardrobes<br>Near Transport<br>WiFi<br>Wood Flooring<br>Access for people with<br>reduced mobility<br>Restaurant On Site | Furniture<br>Not Furnished                  | Kitchen<br>Fully Fitted |
| Garden<br>Communal                                                             | Parking<br>Communal                                                                                                                                 | Utilities<br>Electricity<br>Drinkable Water |                         |