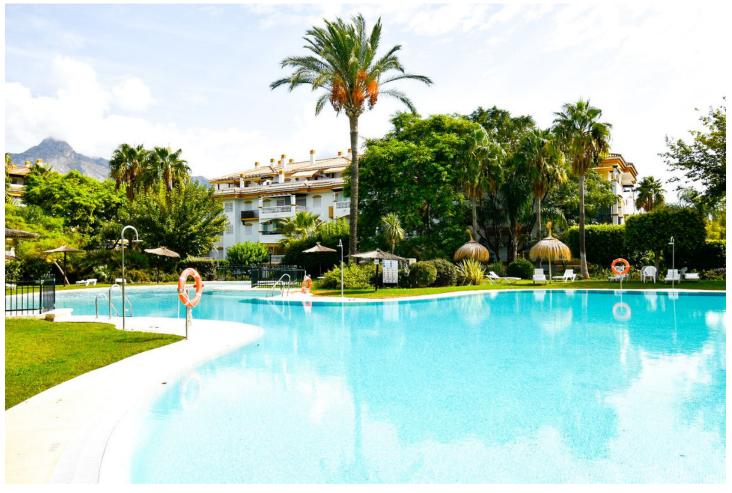

## Sales - Apartment - Puerto Banús 385.000€

Puerto Banús Apartment

Community: 1,620 EUR / year IBI: 610 EUR / year

2

2

75 m<sup>2</sup>

Escape to your own oasis in this middle floor apartment with lots of potential. Imagine relaxing on your spacious terrace, looking out onto the gardens, with the added luxury of glass curtains to be able enjoy the views all year round. The first 3 pictures we have used a virtual staging so that you can see how the property may look with new furniture and small renovations. Upon entering this property you have an entrance hall which to the left leads to the bedrooms and bathrooms, directly ahead you have the kitchen and on the right handside a spacious living area. The community boats a large communal pool and many beautiful gardens which provide the perfect setting for lazy days in the sun. The urbanisation is enclosed and security offer peace of mind. Enjoy views onto the La Concha mountain from within the community. Located close to the beach, the port, and all amenities, this is the ideal holiday apartment investment or permanent home. You won't get stuck with things to do as the surrounding area offers many options of restaurants, cafes, bars, gyms, beach clubs, cinema, shopping centres, event venues, you name it! Don't miss your chance to make this dream home yours – schedule a viewing today!