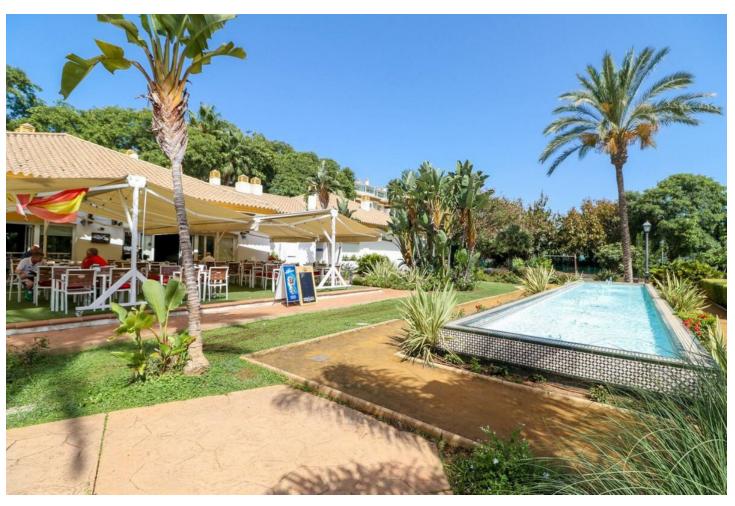

## Sales - Apartment - Puerto Banús 385.000€

Puerto Banús Apartment

Community: 1,620 EUR / year IBI: 610 EUR / year

2

2

75 m<sup>2</sup>

Escape to your own oasis in this middle floor apartment with lots of potential. Imagine relaxing on your spacious terrace, looking out onto the gardens, with the added luxury of glass curtains to be able enjoy the views all year round. The first 3 pictures we have used a virtual staging so that you can see how the property may look with new furniture and small renovations. Upon entering this property you have an entrance hall which to the left leads to the bedrooms and bathrooms, directly ahead you have the kitchen and on the right handside a spacious living area. The community boats a large communal pool and many beautiful gardens which provide the perfect setting for lazy days in the sun. The urbanisation is enclosed and security offer peace of mind. Enjoy views onto the La Concha mountain from within the community. Located close to the beach, the port, and all amenities, this is the ideal holiday apartment investment or permanent home. You won't get stuck with things to do as the surrounding area offers many options of restaurants, cafes, bars, gyms, beach clubs, cinema, shopping centres, event venues, you name it! Don't miss your chance to make this dream home yours – schedule a viewing today!