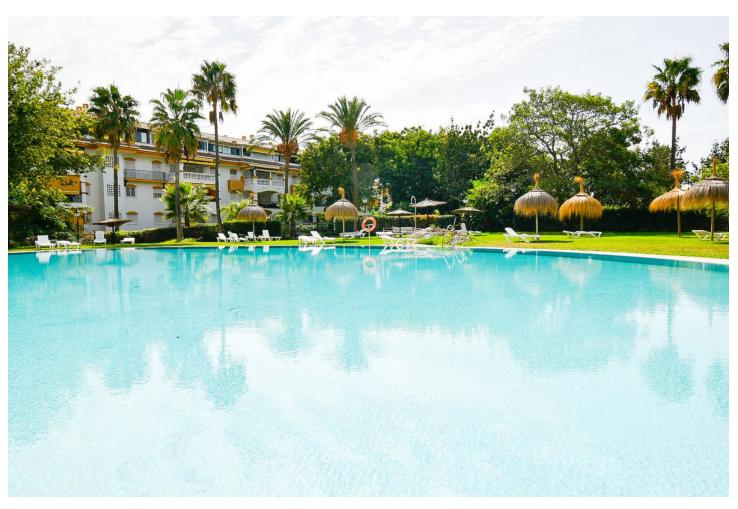

## Sales - Apartment - Puerto Banús 385.000€

Puerto Banús Apartment

Community: 1,620 EUR / year IBI: 610 EUR / year

2

2

75 m<sup>2</sup>

Escape to your own oasis in this middle floor apartment with lots of potential. Imagine relaxing on your spacious terrace, looking out onto the gardens, with the added luxury of glass curtains to be able enjoy the views all year round. The first 3 pictures we have used a virtual staging so that you can see how the property may look with new furniture and small renovations. Upon entering this property you have an entrance hall which to the left leads to the bedrooms and bathrooms, directly ahead you have the kitchen and on the right handside a spacious living area. The community boats a large communal pool and many beautiful gardens which provide the perfect setting for lazy days in the sun. The urbanisation is enclosed and security offer peace of mind. Enjoy views onto the La Concha mountain from within the community. Located close to the beach, the port, and all amenities, this is the ideal holiday apartment investment or permanent home. You won't get stuck with things to do as the surrounding area offers many options of restaurants, cafes, bars, gyms, beach clubs, cinema, shopping centres, event venues, you name it! Don't miss your chance to make this dream home yours – schedule a viewing today!