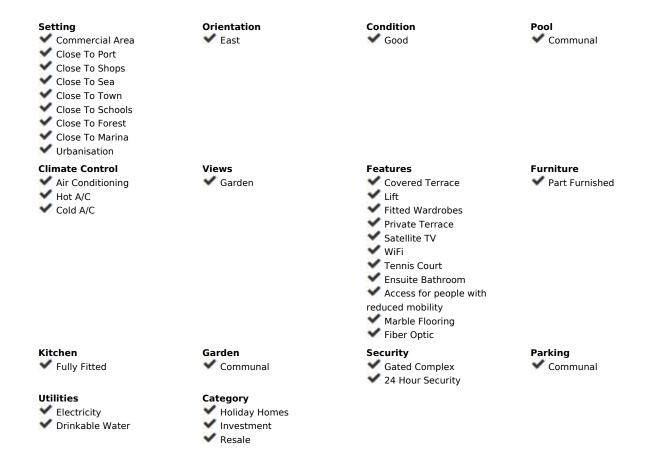

## Sales - Apartment - Puerto Banús 385.000€

Puerto Banús Apartment

Community: 1,620 EUR / year IBI: 610 EUR / year

2

2

75 m<sup>2</sup>

Escape to your own oasis in this middle floor apartment with lots of potential. Imagine relaxing on your spacious terrace, looking out onto the gardens, with the added luxury of glass curtains to be able enjoy the views all year round. The first 3 pictures we have used a virtual staging so that you can see how the property may look with new furniture and small renovations. Upon entering this property you have an entrance hall which to the left leads to the bedrooms and bathrooms, directly ahead you have the kitchen and on the right handside a spacious living area. The community boats a large communal pool and many beautiful gardens which provide the perfect setting for lazy days in the sun. The urbanisation is enclosed and security offer peace of mind. Enjoy views onto the La Concha mountain from within the community. Located close to the beach, the port, and all amenities, this is the ideal holiday apartment investment or permanent home. You won't get stuck with things to do as the surrounding area offers many options of restaurants, cafes, bars, gyms, beach clubs, cinema, shopping centres, event venues, you name it! Don't miss your chance to make this dream home yours – schedule a viewing today!