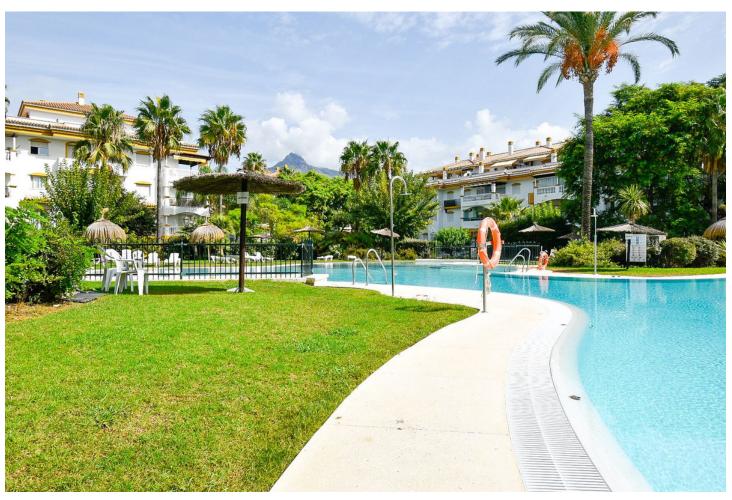

## Sales - Apartment - Puerto Banús 385.000€

Puerto Banús Apartment

Community: 1,620 EUR / year IBI: 610 EUR / year

2

2

75 m<sup>2</sup>

Escape to your own oasis in this middle floor apartment with lots of potential. Imagine relaxing on your spacious terrace, looking out onto the gardens, with the added luxury of glass curtains to be able enjoy the views all year round. The first 3 pictures we have used a virtual staging so that you can see how the property may look with new furniture and small renovations. Upon entering this property you have an entrance hall which to the left leads to the bedrooms and bathrooms, directly ahead you have the kitchen and on the right handside a spacious living area. The community boats a large communal pool and many beautiful gardens which provide the perfect setting for lazy days in the sun. The urbanisation is enclosed and security offer peace of mind. Enjoy views onto the La Concha mountain from within the community. Located close to the beach, the port, and all amenities, this is the ideal holiday apartment investment or permanent home. You won't get stuck with things to do as the surrounding area offers many options of restaurants, cafes, bars, gyms, beach clubs, cinema, shopping centres, event venues, you name it! Don't miss your chance to make this dream home yours – schedule a viewing today!