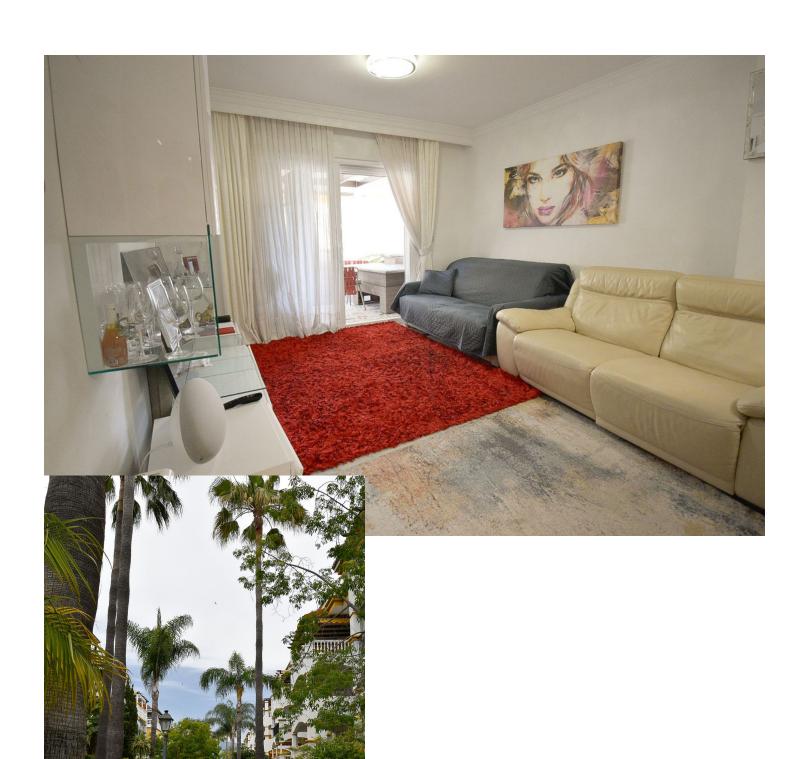

## Sales - Apartment - Puerto Banús 385.000€

Puerto Banús Apartment

Community: 1,620 EUR / year IBI: 610 EUR / year

2

2

75 m<sup>2</sup>

Escape to your own oasis in this middle floor apartment with lots of potential. Imagine relaxing on your spacious terrace, looking out onto the gardens, with the added luxury of glass curtains to be able enjoy the views all year round. The first 3 pictures we have used a virtual staging so that you can see how the property may look with new furniture and small renovations. Upon entering this property you have an entrance hall which to the left leads to the bedrooms and bathrooms, directly ahead you have the kitchen and on the right handside a spacious living area. The community boats a large communal pool and many beautiful gardens which provide the perfect setting for lazy days in the sun. The urbanisation is enclosed and security offer peace of mind. Enjoy views onto the La Concha mountain from within the community. Located close to the beach, the port, and all amenities, this is the ideal holiday apartment investment or permanent home. You won't get stuck with things to do as the surrounding area offers many options of restaurants, cafes, bars, gyms, beach clubs, cinema, shopping centres, event venues, you name it! Don't miss your chance to make this dream home yours – schedule a viewing today!