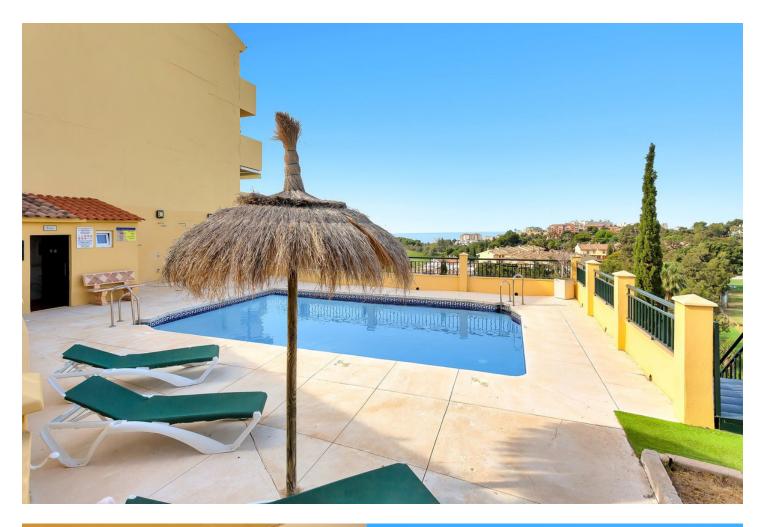

## Benalmadena Apartment Community: 900 EUR / year IBI: 250 EUR / year Rubbish: 100 EUR / year 72 m2 2 2

Any golfer's paradise with stunning Mediterranean views! Discover the perfect blend of charm and tranquility in this exclusive property, ideally situated near Benalmádena's prestigious golf course. Priced at just 270.000 [], this gem offers breathtaking panoramic views of the Mediterranean Sea, creating a serene backdrop for your new home. Featuring 2 spacious bedrooms and 2 bathrooms, this apartment is designed for comfort and style. Enjoy the convenience of private parking and a storage room, perfect for your golfing equipment & more. The charming community pool area provides a refreshing escape, ideal for relaxing after a round of golf or a day at the beach. Don't miss out on this unique opportunity to own a slice of paradise in Benalmádena! Setting : Close To Golf, Close To Schools, Urbanisation. Orientation : South. Condition : Good. Pool : Communal. Climate Control : Air Conditioning, Hot A/C, Cold A/C. Views : Sea, Panoramic. Features : Lift, Fitted Wardrobes, Near Transport, Private Terrace, WiFi, Storage Room, Ensuite Bathroom, Double Glazing, Fiber Optic. Furniture : Not Furnished. Kitchen : Fully Fitted. Garden : Communal. Security : Entry Phone. Parking : Underground, Covered, Communal, Private. Utilities : Electricity, Drinkable Water, Telephone. Category : Golf, Holiday Homes, Resale.

Setting 💙 Close To Golf

Close To Schools Urbanisation

**Climate Control** 💙 Air Conditioning Hot A/C Cold A/C

Kitchen Y Fully Fitted

Utilities

Electricity 💙 Drinkable Water Telephone

Orientation 🖌 South

Views 🗸 Sea 🗸 Panoramic