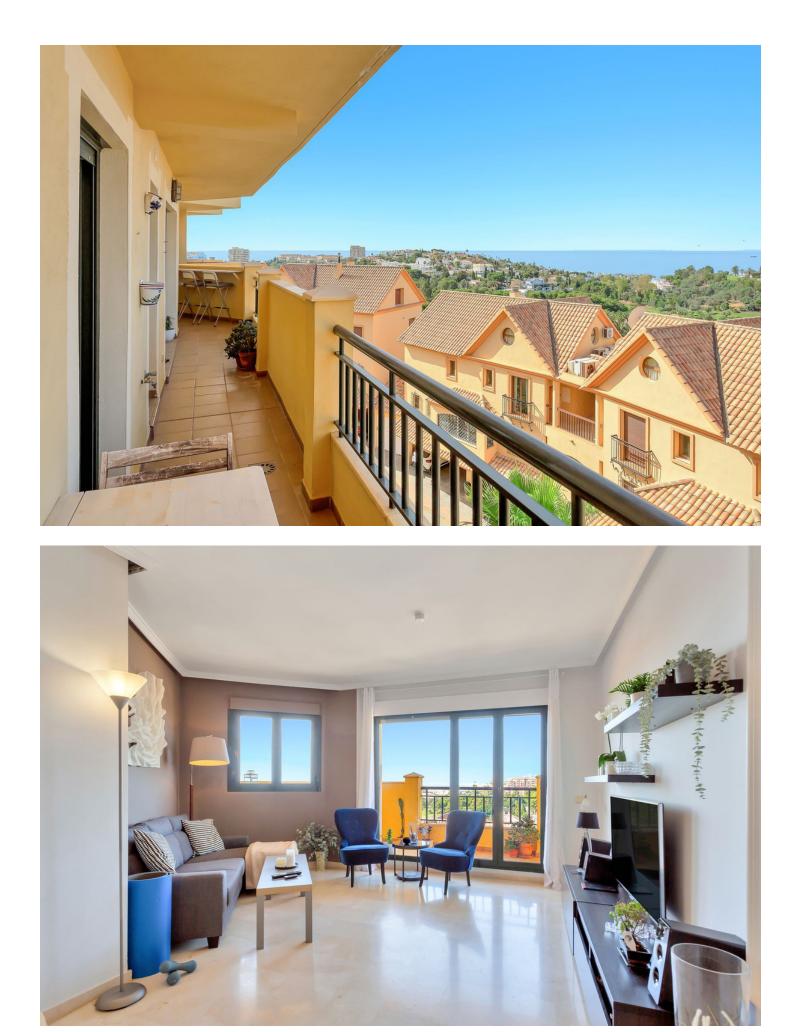

## Benalmadena Apartment Community: 900 EUR / year IBI: 250 EUR / year Rubbish: 100 EUR / year 72 m2 2 2

Any golfer's paradise with stunning Mediterranean views! Discover the perfect blend of charm and tranquility in this exclusive property, ideally situated near Benalmádena's prestigious golf course. Priced at just 270.000 [], this gem offers breathtaking panoramic views of the Mediterranean Sea, creating a serene backdrop for your new home. Featuring 2 spacious bedrooms and 2 bathrooms, this apartment is designed for comfort and style. Enjoy the convenience of private parking and a storage room, perfect for your golfing equipment & more. The charming community pool area provides a refreshing escape, ideal for relaxing after a round of golf or a day at the beach. Don't miss out on this unique opportunity to own a slice of paradise in Benalmádena! Setting : Close To Golf, Close To Schools, Urbanisation. Orientation : South. Condition : Good. Pool : Communal. Climate Control : Air Conditioning, Hot A/C, Cold A/C. Views : Sea, Panoramic. Features : Lift, Fitted Wardrobes, Near Transport, Private Terrace, WiFi, Storage Room, Ensuite Bathroom, Double Glazing, Fiber Optic. Furniture : Not Furnished. Kitchen : Fully Fitted. Garden : Communal. Security : Entry Phone. Parking : Underground, Covered, Communal, Private. Utilities : Electricity, Drinkable Water, Telephone. Category : Golf, Holiday Homes, Resale.

Setting 💙 Close To Golf

Close To Schools Urbanisation

**Climate Control** 💙 Air Conditioning Hot A/C Cold A/C

Kitchen Y Fully Fitted

Utilities

Electricity 💙 Drinkable Water Telephone

Orientation 🖌 South

Views 🗸 Sea 🗸 Panoramic