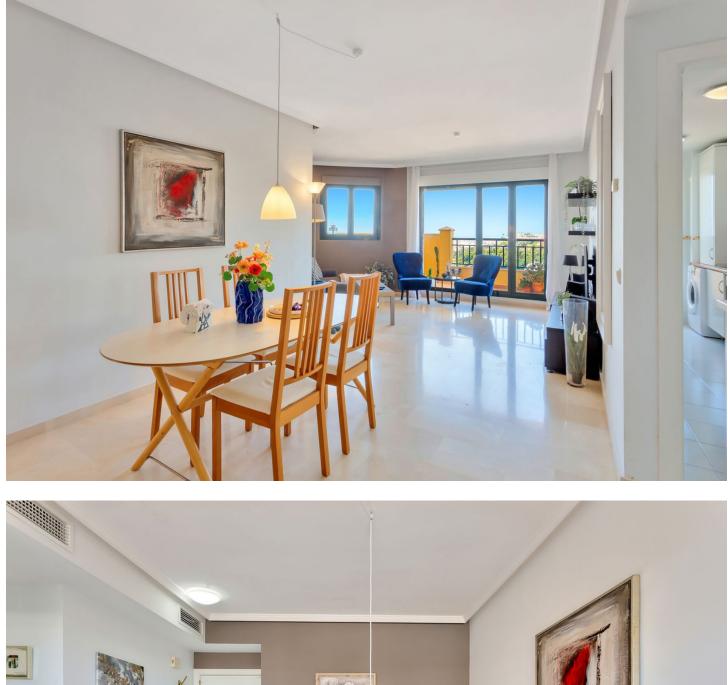

## Benalmadena Apartment Community: 900 EUR / year IBI: 250 EUR / year Rubbish: 100 EUR / year 72 m2 2 2

Any golfer's paradise with stunning Mediterranean views! Discover the perfect blend of charm and tranquility in this exclusive property, ideally situated near Benalmádena's prestigious golf course. Priced at just 270.000 [], this gem offers breathtaking panoramic views of the Mediterranean Sea, creating a serene backdrop for your new home. Featuring 2 spacious bedrooms and 2 bathrooms, this apartment is designed for comfort and style. Enjoy the convenience of private parking and a storage room, perfect for your golfing equipment & more. The charming community pool area provides a refreshing escape, ideal for relaxing after a round of golf or a day at the beach. Don't miss out on this unique opportunity to own a slice of paradise in Benalmádena! Setting : Close To Golf, Close To Schools, Urbanisation. Orientation : South. Condition : Good. Pool : Communal. Climate Control : Air Conditioning, Hot A/C, Cold A/C. Views : Sea, Panoramic. Features : Lift, Fitted Wardrobes, Near Transport, Private Terrace, WiFi, Storage Room, Ensuite Bathroom, Double Glazing, Fiber Optic. Furniture : Not Furnished. Kitchen : Fully Fitted. Garden : Communal. Security : Entry Phone. Parking : Underground, Covered, Communal, Private. Utilities : Electricity, Drinkable Water, Telephone. Category : Golf, Holiday Homes, Resale.