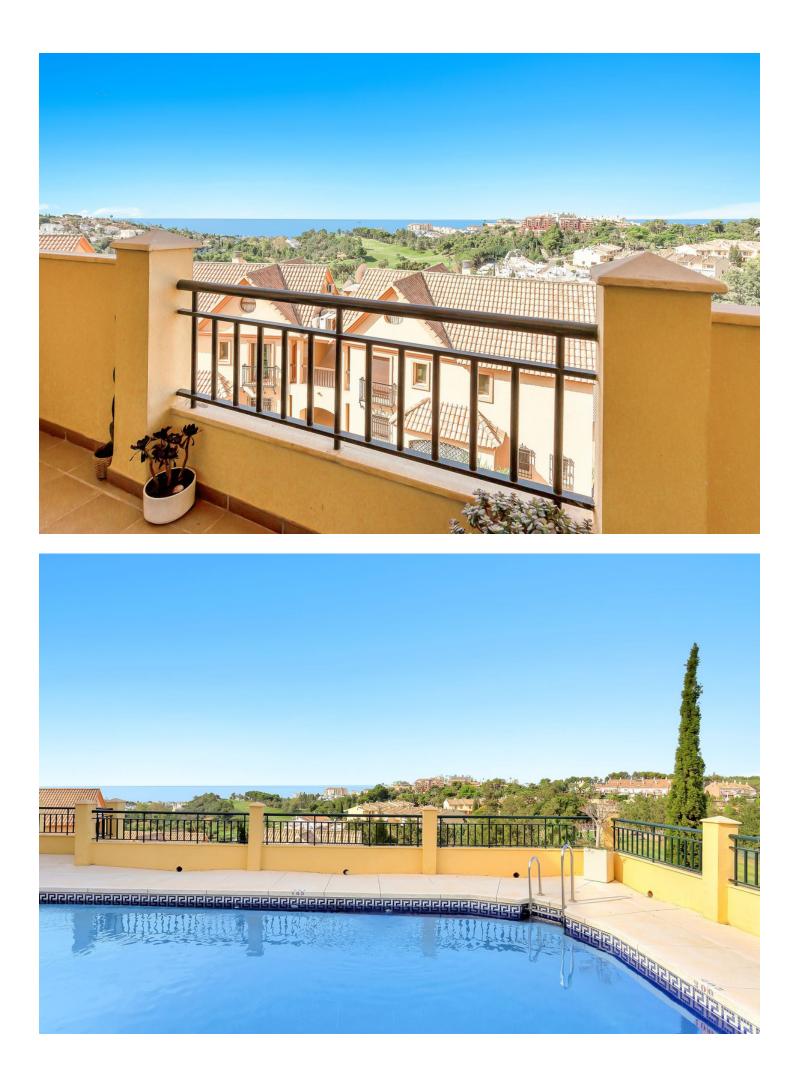

## Benalmadena Apartment Community: 900 EUR / year IBI: 250 EUR / year Rubbish: 100 EUR / year 72 m2 2 2

Any golfer's paradise with stunning Mediterranean views! Discover the perfect blend of charm and tranquility in this exclusive property, ideally situated near Benalmádena's prestigious golf course. Priced at just 270.000 [], this gem offers breathtaking panoramic views of the Mediterranean Sea, creating a serene backdrop for your new home. Featuring 2 spacious bedrooms and 2 bathrooms, this apartment is designed for comfort and style. Enjoy the convenience of private parking and a storage room, perfect for your golfing equipment & more. The charming community pool area provides a refreshing escape, ideal for relaxing after a round of golf or a day at the beach. Don't miss out on this unique opportunity to own a slice of paradise in Benalmádena! Setting : Close To Golf, Close To Schools, Urbanisation. Orientation : South. Condition : Good. Pool : Communal. Climate Control : Air Conditioning, Hot A/C, Cold A/C. Views : Sea, Panoramic. Features : Lift, Fitted Wardrobes, Near Transport, Private Terrace, WiFi, Storage Room, Ensuite Bathroom, Double Glazing, Fiber Optic. Furniture : Not Furnished. Kitchen : Fully Fitted. Garden : Communal. Security : Entry Phone. Parking : Underground, Covered, Communal, Private. Utilities : Electricity, Drinkable Water, Telephone. Category : Golf, Holiday Homes, Resale.