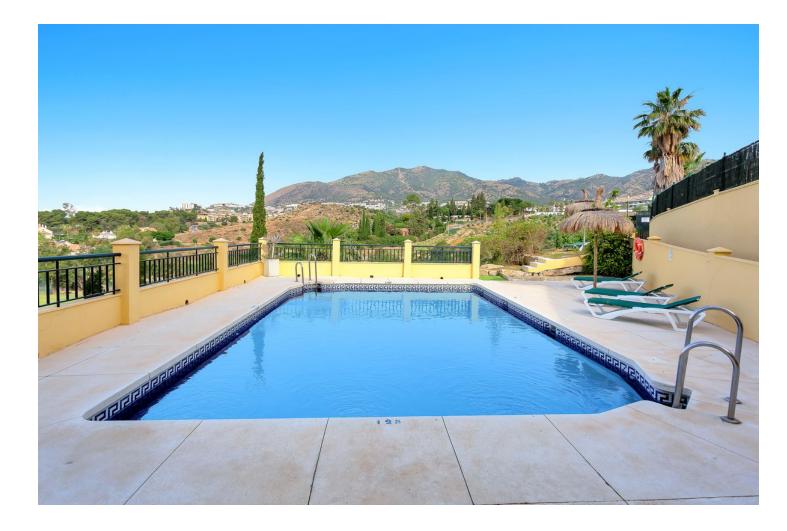

## Benalmadena Apartment Community: 900 EUR / year IBI: 250 EUR / year Rubbish: 100 EUR / year 72 m2 2 2

Any golfer's paradise with stunning Mediterranean views! Discover the perfect blend of charm and tranquility in this exclusive property, ideally situated near Benalmádena's prestigious golf course. Priced at just 270.000 [], this gem offers breathtaking panoramic views of the Mediterranean Sea, creating a serene backdrop for your new home. Featuring 2 spacious bedrooms and 2 bathrooms, this apartment is designed for comfort and style. Enjoy the convenience of private parking and a storage room, perfect for your golfing equipment & more. The charming community pool area provides a refreshing escape, ideal for relaxing after a round of golf or a day at the beach. Don't miss out on this unique opportunity to own a slice of paradise in Benalmádena! Setting : Close To Golf, Close To Schools, Urbanisation. Orientation : South. Condition : Good. Pool : Communal. Climate Control : Air Conditioning, Hot A/C, Cold A/C. Views : Sea, Panoramic. Features : Lift, Fitted Wardrobes, Near Transport, Private Terrace, WiFi, Storage Room, Ensuite Bathroom, Double Glazing, Fiber Optic. Furniture : Not Furnished. Kitchen : Fully Fitted. Garden : Communal. Security : Entry Phone. Parking : Underground, Covered, Communal, Private. Utilities : Electricity, Drinkable Water, Telephone. Category : Golf, Holiday Homes, Resale.