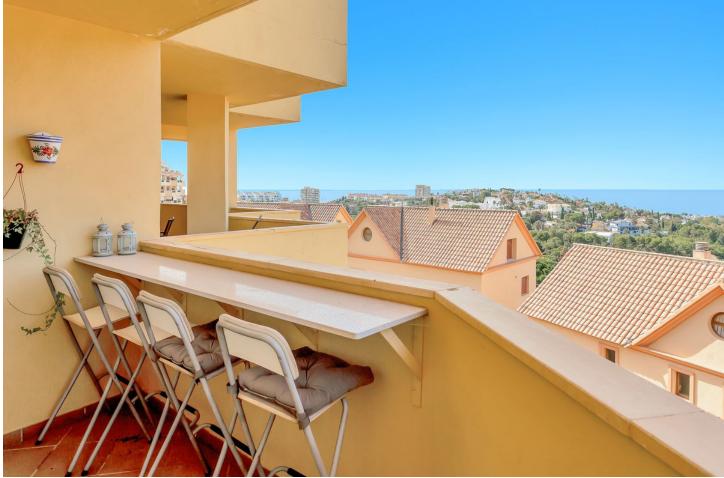

## Benalmadena Apartment Community: 900 EUR / year IBI: 250 EUR / year Rubbish: 100 EUR / year 72 m2 2 2

Any golfer's paradise with stunning Mediterranean views! Discover the perfect blend of charm and tranquility in this exclusive property, ideally situated near Benalmádena's prestigious golf course. Priced at just 270.000 [], this gem offers breathtaking panoramic views of the Mediterranean Sea, creating a serene backdrop for your new home. Featuring 2 spacious bedrooms and 2 bathrooms, this apartment is designed for comfort and style. Enjoy the convenience of private parking and a storage room, perfect for your golfing equipment & more. The charming community pool area provides a refreshing escape, ideal for relaxing after a round of golf or a day at the beach. Don't miss out on this unique opportunity to own a slice of paradise in Benalmádena! Setting : Close To Golf, Close To Schools, Urbanisation. Orientation : South. Condition : Good. Pool : Communal. Climate Control : Air Conditioning, Hot A/C, Cold A/C. Views : Sea, Panoramic. Features : Lift, Fitted Wardrobes, Near Transport, Private Terrace, WiFi, Storage Room, Ensuite Bathroom, Double Glazing, Fiber Optic. Furniture : Not Furnished. Kitchen : Fully Fitted. Garden : Communal. Security : Entry Phone. Parking : Underground, Covered, Communal, Private. Utilities : Electricity, Drinkable Water, Telephone. Category : Golf, Holiday Homes, Resale.

Setting 💙 Close To Golf

Close To Schools Urbanisation

**Climate Control** 💙 Air Conditioning Hot A/C Cold A/C

Kitchen Y Fully Fitted

Utilities

Electricity 💙 Drinkable Water Telephone

Orientation 🖌 South

Views 🗸 Sea 🗸 Panoramic