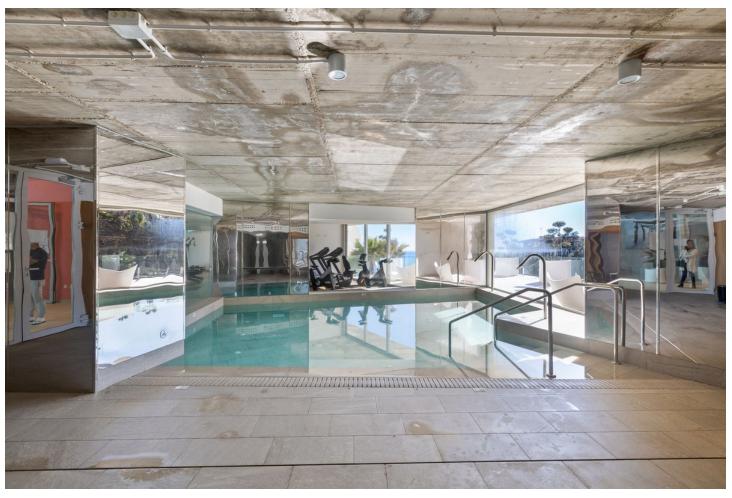

## Sales - Apartment - Benalmadena 899.000€

Benalmadena Apartment

Community: 4,404 EUR / year IBI: 1,160 EUR / year Rubbish: 164 EUR / year

3

2

157 m2

\*\*Luxury 3-Bedroom, 2-Bathroom Duplex Penthouse with Mediterranean Sea Views for Sale in Benalmádena's Prestigious Stupa Hills\*\* Discover an architectural gem in one of Benalmádena's most exclusive residential complexes: Stupa Hills. This exquisite duplex penthouse offers breathtaking views of the Mediterranean Sea and is designed to cater to your every need. \*\*Lower Level:\*\* \*\*Open-Plan Living Area:\*\* A spacious living room seamlessly connected to an open kitchen, perfect for modern living. \*\*Expansive Terrace:\*\* Enjoy outdoor living on a vast terrace with stunning sea views. \*\*Bedrooms:\*\* Two well-appointed bedrooms. \*\*Guest Bathroom:\*\* A convenient guest bathroom completes this level. \*\*Upper Level: \*\* \*\*Main Suite: \*\* The entire upper floor is dedicated to the luxurious main suite, featuring: - A large bedroom with built-in wardrobes. - An ensuite bathroom with premium finishes. - A spacious private terrace offering uninterrupted views of the Mediterranean Sea. Truly breathtaking! \*\*Prime Location:\*\* This penthouse boasts an exceptional location, arguably the best in Benalmádena. It serves as a balcony overlooking the Mediterranean Sea and is adjacent to the Buddhist Stupa of Illumination, an area known for its powerful energy. \*\*Exclusive Amenities:\*\* Designed with your well-being in mind, Stupa Hills offers top-quality amenities on the Costa del Sol, including: \*\*Infinity Pool:\*\* A large pool with panoramic sea views. \*\*Fitness Center:\*\* A fully equipped gym with toning areas and state-of-the-art machines. \*\*Spa & Wellness Centre:\*\* A luxurious spa featuring a spectacular design and the finest finishes. \*\*Natural Integration:\*\* The entire complex harmonizes with its natural surroundings, featuring lush green areas. Live your dream in this stunning duplex penthouse!