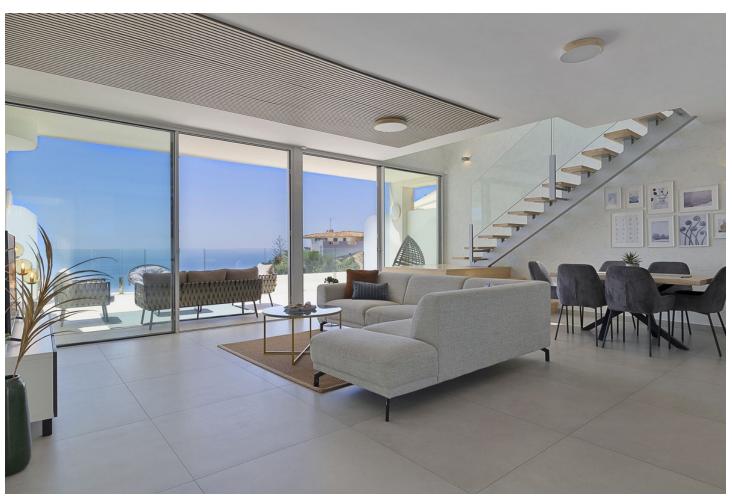

## Sales - Apartment - Benalmadena 899.000€

Benalmadena Apartment

Community: 4,404 EUR / year IBI: 1,160 EUR / year Rubbish: 164 EUR / year

3

2

157 m2

\*\*Luxury 3-Bedroom, 2-Bathroom Duplex Penthouse with Mediterranean Sea Views for Sale in Benalmádena's Prestigious Stupa Hills\*\* Discover an architectural gem in one of Benalmádena's most exclusive residential complexes: Stupa Hills. This exquisite duplex penthouse offers breathtaking views of the Mediterranean Sea and is designed to cater to your every need. \*\*Lower Level:\*\* \*\*Open-Plan Living Area:\*\* A spacious living room seamlessly connected to an open kitchen, perfect for modern living. \*\*Expansive Terrace:\*\* Enjoy outdoor living on a vast terrace with stunning sea views. \*\*Bedrooms:\*\* Two well-appointed bedrooms. \*\*Guest Bathroom:\*\* A convenient guest bathroom completes this level. \*\*Upper Level: \*\* \*\*Main Suite: \*\* The entire upper floor is dedicated to the luxurious main suite, featuring: - A large bedroom with built-in wardrobes. - An ensuite bathroom with premium finishes. - A spacious private terrace offering uninterrupted views of the Mediterranean Sea. Truly breathtaking! \*\*Prime Location:\*\* This penthouse boasts an exceptional location, arguably the best in Benalmádena. It serves as a balcony overlooking the Mediterranean Sea and is adjacent to the Buddhist Stupa of Illumination, an area known for its powerful energy. \*\*Exclusive Amenities:\*\* Designed with your well-being in mind, Stupa Hills offers top-quality amenities on the Costa del Sol, including: \*\*Infinity Pool:\*\* A large pool with panoramic sea views. \*\*Fitness Center:\*\* A fully equipped gym with toning areas and state-of-the-art machines. \*\*Spa & Wellness Centre:\*\* A luxurious spa featuring a spectacular design and the finest finishes. \*\*Natural Integration:\*\* The entire complex harmonizes with its natural surroundings, featuring lush green areas. Live your dream in this stunning duplex penthouse!