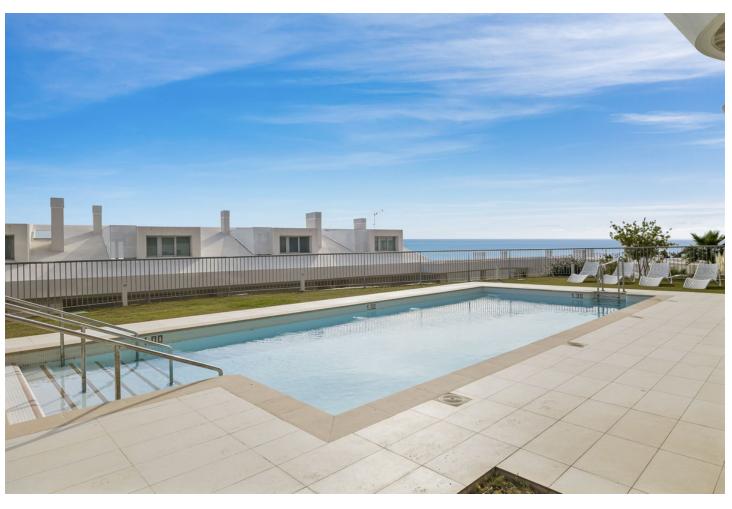

## Sales - Apartment - Benalmadena 899.000€

Benalmadena Apartment

Community: 4,404 EUR / year IBI: 1,160 EUR / year Rubbish: 164 EUR / year

3

2

157 m2

\*\*Luxury 3-Bedroom, 2-Bathroom Duplex Penthouse with Mediterranean Sea Views for Sale in Benalmádena's Prestigious Stupa Hills\*\* Discover an architectural gem in one of Benalmádena's most exclusive residential complexes: Stupa Hills. This exquisite duplex penthouse offers breathtaking views of the Mediterranean Sea and is designed to cater to your every need. \*\*Lower Level:\*\* \*\*Open-Plan Living Area:\*\* A spacious living room seamlessly connected to an open kitchen, perfect for modern living. \*\*Expansive Terrace:\*\* Enjoy outdoor living on a vast terrace with stunning sea views. \*\*Bedrooms:\*\* Two well-appointed bedrooms. \*\*Guest Bathroom:\*\* A convenient guest bathroom completes this level. \*\*Upper Level: \*\* \*\*Main Suite: \*\* The entire upper floor is dedicated to the luxurious main suite, featuring: - A large bedroom with built-in wardrobes. - An ensuite bathroom with premium finishes. - A spacious private terrace offering uninterrupted views of the Mediterranean Sea. Truly breathtaking! \*\*Prime Location:\*\* This penthouse boasts an exceptional location, arguably the best in Benalmádena. It serves as a balcony overlooking the Mediterranean Sea and is adjacent to the Buddhist Stupa of Illumination, an area known for its powerful energy. \*\*Exclusive Amenities:\*\* Designed with your well-being in mind, Stupa Hills offers top-quality amenities on the Costa del Sol, including: \*\*Infinity Pool:\*\* A large pool with panoramic sea views. \*\*Fitness Center:\*\* A fully equipped gym with toning areas and state-of-the-art machines. \*\*Spa & Wellness Centre:\*\* A luxurious spa featuring a spectacular design and the finest finishes. \*\*Natural Integration:\*\* The entire complex harmonizes with its natural surroundings, featuring lush green areas. Live your dream in this stunning duplex penthouse!