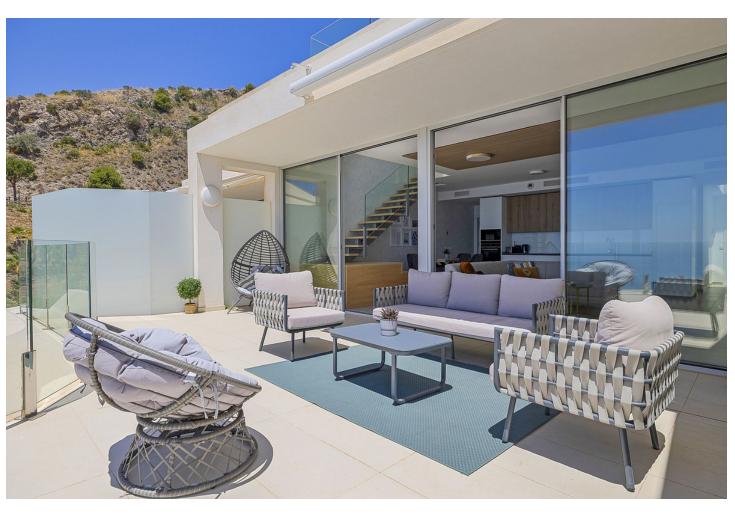

## Sales - Apartment - Benalmadena 899.000€

Benalmadena Apartment

Community: 4,404 EUR / year IBI: 1,160 EUR / year Rubbish: 164 EUR / year

3

2

157 m2

\*\*Luxury 3-Bedroom, 2-Bathroom Duplex Penthouse with Mediterranean Sea Views for Sale in Benalmádena's Prestigious Stupa Hills\*\* Discover an architectural gem in one of Benalmádena's most exclusive residential complexes: Stupa Hills. This exquisite duplex penthouse offers breathtaking views of the Mediterranean Sea and is designed to cater to your every need. \*\*Lower Level:\*\* \*\*Open-Plan Living Area:\*\* A spacious living room seamlessly connected to an open kitchen, perfect for modern living. \*\*Expansive Terrace:\*\* Enjoy outdoor living on a vast terrace with stunning sea views. \*\*Bedrooms:\*\* Two well-appointed bedrooms. \*\*Guest Bathroom:\*\* A convenient guest bathroom completes this level. \*\*Upper Level: \*\* \*\*Main Suite: \*\* The entire upper floor is dedicated to the luxurious main suite, featuring: - A large bedroom with built-in wardrobes. - An ensuite bathroom with premium finishes. - A spacious private terrace offering uninterrupted views of the Mediterranean Sea. Truly breathtaking! \*\*Prime Location:\*\* This penthouse boasts an exceptional location, arguably the best in Benalmádena. It serves as a balcony overlooking the Mediterranean Sea and is adjacent to the Buddhist Stupa of Illumination, an area known for its powerful energy. \*\*Exclusive Amenities:\*\* Designed with your well-being in mind, Stupa Hills offers top-quality amenities on the Costa del Sol, including: \*\*Infinity Pool:\*\* A large pool with panoramic sea views. \*\*Fitness Center:\*\* A fully equipped gym with toning areas and state-of-the-art machines. \*\*Spa & Wellness Centre:\*\* A luxurious spa featuring a spectacular design and the finest finishes. \*\*Natural Integration:\*\* The entire complex harmonizes with its natural surroundings, featuring lush green areas. Live your dream in this stunning duplex penthouse!