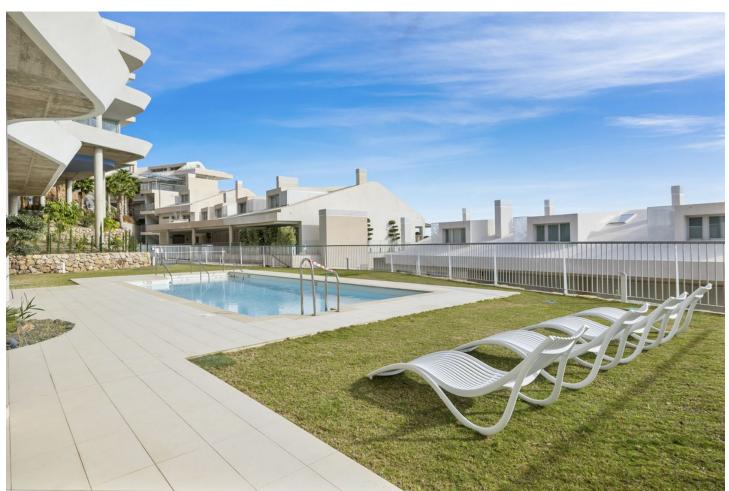

## Sales - Apartment - Benalmadena 899.000€

Benalmadena Apartment

Community: 4,404 EUR / year IBI: 1,160 EUR / year Rubbish: 164 EUR / year

3

2

157 m2

\*\*Luxury 3-Bedroom, 2-Bathroom Duplex Penthouse with Mediterranean Sea Views for Sale in Benalmádena's Prestigious Stupa Hills\*\* Discover an architectural gem in one of Benalmádena's most exclusive residential complexes: Stupa Hills. This exquisite duplex penthouse offers breathtaking views of the Mediterranean Sea and is designed to cater to your every need. \*\*Lower Level:\*\* \*\*Open-Plan Living Area:\*\* A spacious living room seamlessly connected to an open kitchen, perfect for modern living. \*\*Expansive Terrace:\*\* Enjoy outdoor living on a vast terrace with stunning sea views. \*\*Bedrooms:\*\* Two well-appointed bedrooms. \*\*Guest Bathroom:\*\* A convenient guest bathroom completes this level. \*\*Upper Level: \*\* \*\*Main Suite: \*\* The entire upper floor is dedicated to the luxurious main suite, featuring: - A large bedroom with built-in wardrobes. - An ensuite bathroom with premium finishes. - A spacious private terrace offering uninterrupted views of the Mediterranean Sea. Truly breathtaking! \*\*Prime Location:\*\* This penthouse boasts an exceptional location, arguably the best in Benalmádena. It serves as a balcony overlooking the Mediterranean Sea and is adjacent to the Buddhist Stupa of Illumination, an area known for its powerful energy. \*\*Exclusive Amenities:\*\* Designed with your well-being in mind, Stupa Hills offers top-quality amenities on the Costa del Sol, including: \*\*Infinity Pool:\*\* A large pool with panoramic sea views. \*\*Fitness Center:\*\* A fully equipped gym with toning areas and state-of-the-art machines. \*\*Spa & Wellness Centre:\*\* A luxurious spa featuring a spectacular design and the finest finishes. \*\*Natural Integration:\*\* The entire complex harmonizes with its natural surroundings, featuring lush green areas. Live your dream in this stunning duplex penthouse!