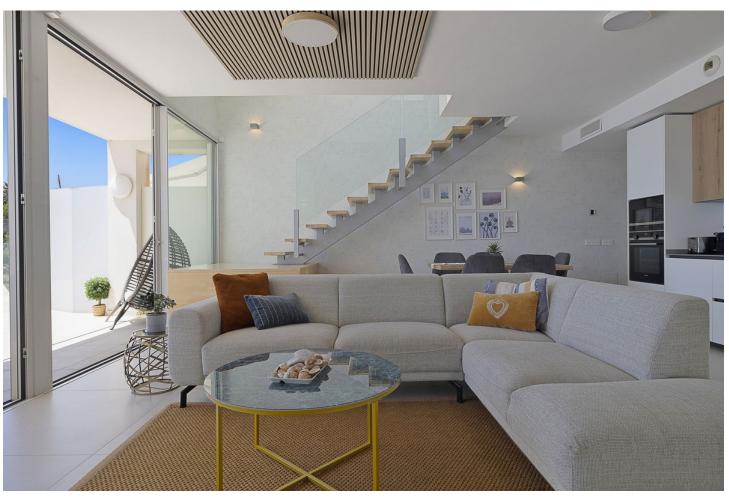

## Sales - Apartment - Benalmadena 899.000€

Benalmadena Apartment

Community: 4,404 EUR / year IBI: 1,160 EUR / year Rubbish: 164 EUR / year

3

2

157 m2

\*\*Luxury 3-Bedroom, 2-Bathroom Duplex Penthouse with Mediterranean Sea Views for Sale in Benalmádena's Prestigious Stupa Hills\*\* Discover an architectural gem in one of Benalmádena's most exclusive residential complexes: Stupa Hills. This exquisite duplex penthouse offers breathtaking views of the Mediterranean Sea and is designed to cater to your every need. \*\*Lower Level:\*\* \*\*Open-Plan Living Area:\*\* A spacious living room seamlessly connected to an open kitchen, perfect for modern living. \*\*Expansive Terrace:\*\* Enjoy outdoor living on a vast terrace with stunning sea views. \*\*Bedrooms:\*\* Two well-appointed bedrooms. \*\*Guest Bathroom:\*\* A convenient guest bathroom completes this level. \*\*Upper Level: \*\* \*\*Main Suite: \*\* The entire upper floor is dedicated to the luxurious main suite, featuring: - A large bedroom with built-in wardrobes. - An ensuite bathroom with premium finishes. - A spacious private terrace offering uninterrupted views of the Mediterranean Sea. Truly breathtaking! \*\*Prime Location:\*\* This penthouse boasts an exceptional location, arguably the best in Benalmádena. It serves as a balcony overlooking the Mediterranean Sea and is adjacent to the Buddhist Stupa of Illumination, an area known for its powerful energy. \*\*Exclusive Amenities:\*\* Designed with your well-being in mind, Stupa Hills offers top-quality amenities on the Costa del Sol, including: \*\*Infinity Pool:\*\* A large pool with panoramic sea views. \*\*Fitness Center:\*\* A fully equipped gym with toning areas and state-of-the-art machines. \*\*Spa & Wellness Centre:\*\* A luxurious spa featuring a spectacular design and the finest finishes. \*\*Natural Integration:\*\* The entire complex harmonizes with its natural surroundings, featuring lush green areas. Live your dream in this stunning duplex penthouse!