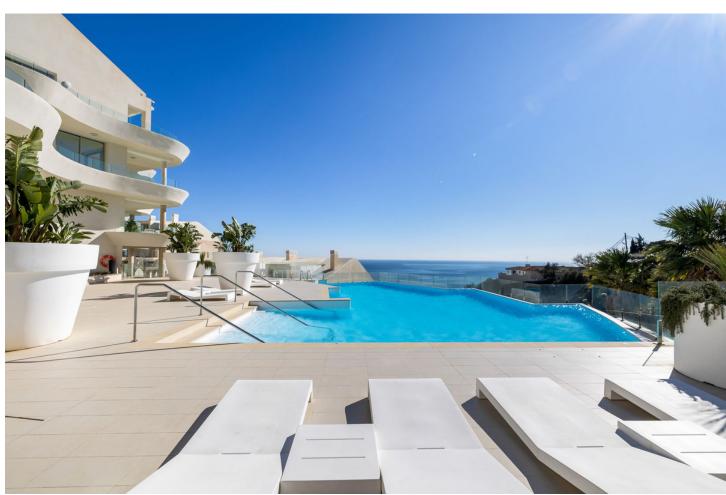

## Sales - Apartment - Benalmadena 899.000€

Benalmadena Apartment

Community: 4,404 EUR / year IBI: 1,160 EUR / year Rubbish: 164 EUR / year

3

2

157 m2

\*\*Luxury 3-Bedroom, 2-Bathroom Duplex Penthouse with Mediterranean Sea Views for Sale in Benalmádena's Prestigious Stupa Hills\*\* Discover an architectural gem in one of Benalmádena's most exclusive residential complexes: Stupa Hills. This exquisite duplex penthouse offers breathtaking views of the Mediterranean Sea and is designed to cater to your every need. \*\*Lower Level:\*\* \*\*Open-Plan Living Area:\*\* A spacious living room seamlessly connected to an open kitchen, perfect for modern living. \*\*Expansive Terrace:\*\* Enjoy outdoor living on a vast terrace with stunning sea views. \*\*Bedrooms:\*\* Two well-appointed bedrooms. \*\*Guest Bathroom:\*\* A convenient guest bathroom completes this level. \*\*Upper Level: \*\* \*\*Main Suite: \*\* The entire upper floor is dedicated to the luxurious main suite, featuring: - A large bedroom with built-in wardrobes. - An ensuite bathroom with premium finishes. - A spacious private terrace offering uninterrupted views of the Mediterranean Sea. Truly breathtaking! \*\*Prime Location:\*\* This penthouse boasts an exceptional location, arguably the best in Benalmádena. It serves as a balcony overlooking the Mediterranean Sea and is adjacent to the Buddhist Stupa of Illumination, an area known for its powerful energy. \*\*Exclusive Amenities:\*\* Designed with your well-being in mind, Stupa Hills offers top-quality amenities on the Costa del Sol, including: \*\*Infinity Pool:\*\* A large pool with panoramic sea views. \*\*Fitness Center:\*\* A fully equipped gym with toning areas and state-of-the-art machines. \*\*Spa & Wellness Centre:\*\* A luxurious spa featuring a spectacular design and the finest finishes. \*\*Natural Integration:\*\* The entire complex harmonizes with its natural surroundings, featuring lush green areas. Live your dream in this stunning duplex penthouse!