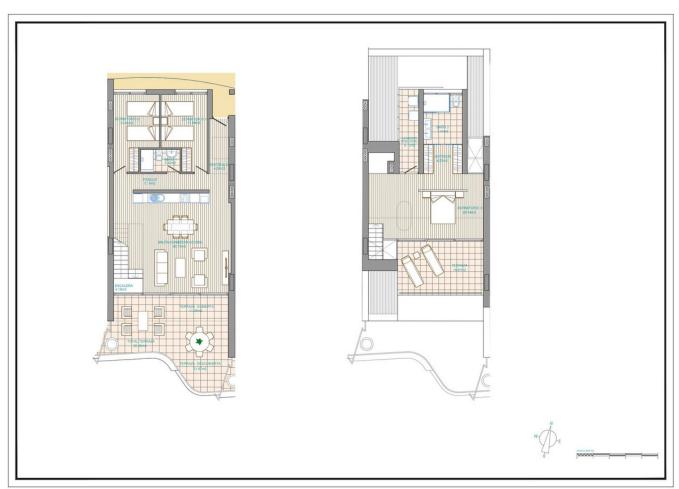

## Sales - Apartment - Benalmadena 899.000€

Benalmadena Apartment

Community: 4,404 EUR / year IBI: 1,160 EUR / year Rubbish: 164 EUR / year

3

2

157 m2

\*\*Luxury 3-Bedroom, 2-Bathroom Duplex Penthouse with Mediterranean Sea Views for Sale in Benalmádena's Prestigious Stupa Hills\*\* Discover an architectural gem in one of Benalmádena's most exclusive residential complexes: Stupa Hills. This exquisite duplex penthouse offers breathtaking views of the Mediterranean Sea and is designed to cater to your every need. \*\*Lower Level:\*\* \*\*Open-Plan Living Area:\*\* A spacious living room seamlessly connected to an open kitchen, perfect for modern living. \*\*Expansive Terrace:\*\* Enjoy outdoor living on a vast terrace with stunning sea views. \*\*Bedrooms:\*\* Two well-appointed bedrooms. \*\*Guest Bathroom:\*\* A convenient guest bathroom completes this level. \*\*Upper Level: \*\* \*\*Main Suite: \*\* The entire upper floor is dedicated to the luxurious main suite, featuring: - A large bedroom with built-in wardrobes. - An ensuite bathroom with premium finishes. - A spacious private terrace offering uninterrupted views of the Mediterranean Sea. Truly breathtaking! \*\*Prime Location:\*\* This penthouse boasts an exceptional location, arguably the best in Benalmádena. It serves as a balcony overlooking the Mediterranean Sea and is adjacent to the Buddhist Stupa of Illumination, an area known for its powerful energy. \*\*Exclusive Amenities:\*\* Designed with your well-being in mind, Stupa Hills offers top-quality amenities on the Costa del Sol, including: \*\*Infinity Pool:\*\* A large pool with panoramic sea views. \*\*Fitness Center:\*\* A fully equipped gym with toning areas and state-of-the-art machines. \*\*Spa & Wellness Centre:\*\* A luxurious spa featuring a spectacular design and the finest finishes. \*\*Natural Integration:\*\* The entire complex harmonizes with its natural surroundings, featuring lush green areas. Live your dream in this stunning duplex penthouse!