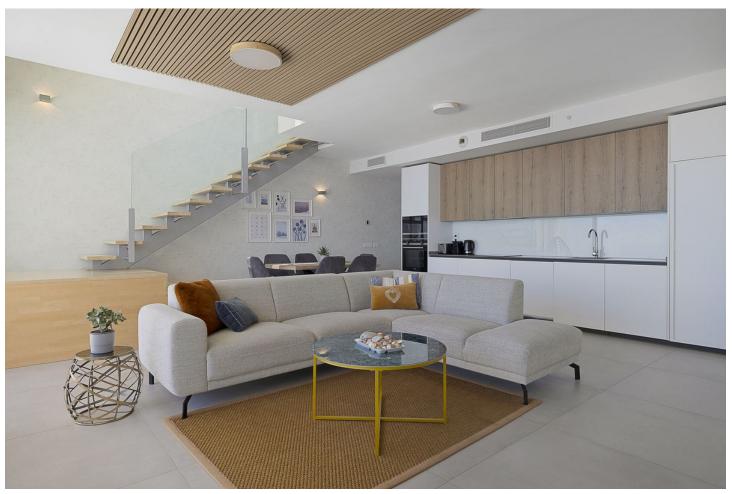

## Sales - Apartment - Benalmadena 899.000€

Benalmadena Apartment

Community: 4,404 EUR / year IBI: 1,160 EUR / year Rubbish: 164 EUR / year

3

2

157 m2

\*\*Luxury 3-Bedroom, 2-Bathroom Duplex Penthouse with Mediterranean Sea Views for Sale in Benalmádena's Prestigious Stupa Hills\*\* Discover an architectural gem in one of Benalmádena's most exclusive residential complexes: Stupa Hills. This exquisite duplex penthouse offers breathtaking views of the Mediterranean Sea and is designed to cater to your every need. \*\*Lower Level:\*\* \*\*Open-Plan Living Area:\*\* A spacious living room seamlessly connected to an open kitchen, perfect for modern living. \*\*Expansive Terrace:\*\* Enjoy outdoor living on a vast terrace with stunning sea views. \*\*Bedrooms:\*\* Two well-appointed bedrooms. \*\*Guest Bathroom:\*\* A convenient guest bathroom completes this level. \*\*Upper Level: \*\* \*\*Main Suite: \*\* The entire upper floor is dedicated to the luxurious main suite, featuring: - A large bedroom with built-in wardrobes. - An ensuite bathroom with premium finishes. - A spacious private terrace offering uninterrupted views of the Mediterranean Sea. Truly breathtaking! \*\*Prime Location:\*\* This penthouse boasts an exceptional location, arguably the best in Benalmádena. It serves as a balcony overlooking the Mediterranean Sea and is adjacent to the Buddhist Stupa of Illumination, an area known for its powerful energy. \*\*Exclusive Amenities:\*\* Designed with your well-being in mind, Stupa Hills offers top-quality amenities on the Costa del Sol, including: \*\*Infinity Pool:\*\* A large pool with panoramic sea views. \*\*Fitness Center:\*\* A fully equipped gym with toning areas and state-of-the-art machines. \*\*Spa & Wellness Centre:\*\* A luxurious spa featuring a spectacular design and the finest finishes. \*\*Natural Integration:\*\* The entire complex harmonizes with its natural surroundings, featuring lush green areas. Live your dream in this stunning duplex penthouse!