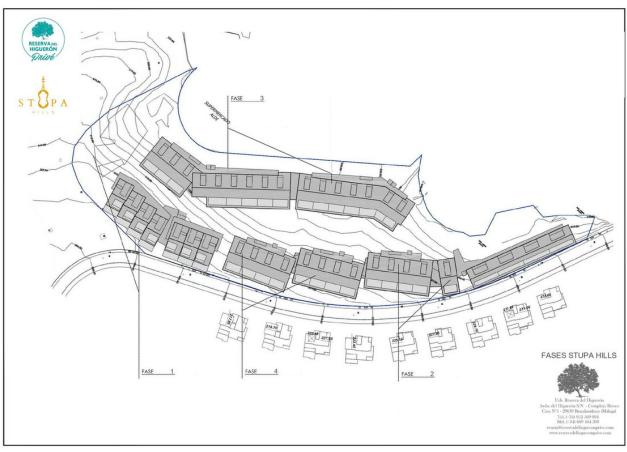

## Sales - Apartment - Benalmadena 899.000€

Benalmadena Apartment

Community: 4,404 EUR / year IBI: 1,160 EUR / year Rubbish: 164 EUR / year

3

2

157 m2

\*\*Luxury 3-Bedroom, 2-Bathroom Duplex Penthouse with Mediterranean Sea Views for Sale in Benalmádena's Prestigious Stupa Hills\*\* Discover an architectural gem in one of Benalmádena's most exclusive residential complexes: Stupa Hills. This exquisite duplex penthouse offers breathtaking views of the Mediterranean Sea and is designed to cater to your every need. \*\*Lower Level:\*\* \*\*Open-Plan Living Area:\*\* A spacious living room seamlessly connected to an open kitchen, perfect for modern living. \*\*Expansive Terrace:\*\* Enjoy outdoor living on a vast terrace with stunning sea views. \*\*Bedrooms:\*\* Two well-appointed bedrooms. \*\*Guest Bathroom:\*\* A convenient guest bathroom completes this level. \*\*Upper Level: \*\* \*\*Main Suite: \*\* The entire upper floor is dedicated to the luxurious main suite, featuring: - A large bedroom with built-in wardrobes. - An ensuite bathroom with premium finishes. - A spacious private terrace offering uninterrupted views of the Mediterranean Sea. Truly breathtaking! \*\*Prime Location:\*\* This penthouse boasts an exceptional location, arguably the best in Benalmádena. It serves as a balcony overlooking the Mediterranean Sea and is adjacent to the Buddhist Stupa of Illumination, an area known for its powerful energy. \*\*Exclusive Amenities:\*\* Designed with your well-being in mind, Stupa Hills offers top-quality amenities on the Costa del Sol, including: \*\*Infinity Pool:\*\* A large pool with panoramic sea views. \*\*Fitness Center:\*\* A fully equipped gym with toning areas and state-of-the-art machines. \*\*Spa & Wellness Centre:\*\* A luxurious spa featuring a spectacular design and the finest finishes. \*\*Natural Integration:\*\* The entire complex harmonizes with its natural surroundings, featuring lush green areas. Live your dream in this stunning duplex penthouse!