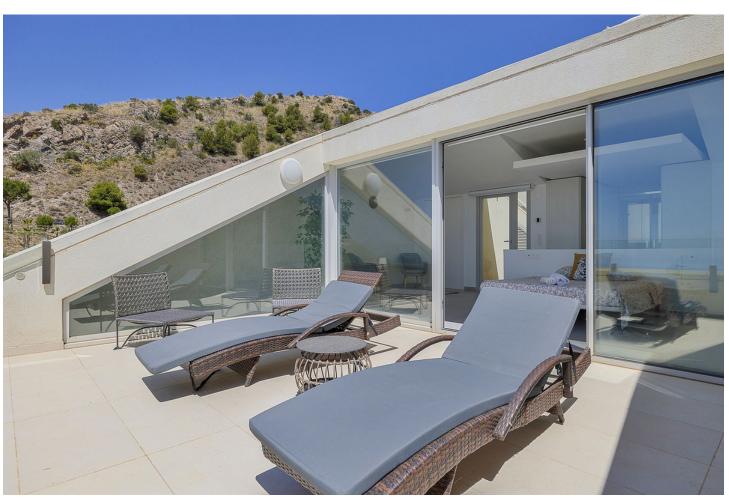

## Sales - Apartment - Benalmadena 899.000€

Benalmadena Apartment

Community: 4,404 EUR / year IBI: 1,160 EUR / year Rubbish: 164 EUR / year

3

2

157 m2

\*\*Luxury 3-Bedroom, 2-Bathroom Duplex Penthouse with Mediterranean Sea Views for Sale in Benalmádena's Prestigious Stupa Hills\*\* Discover an architectural gem in one of Benalmádena's most exclusive residential complexes: Stupa Hills. This exquisite duplex penthouse offers breathtaking views of the Mediterranean Sea and is designed to cater to your every need. \*\*Lower Level:\*\* \*\*Open-Plan Living Area:\*\* A spacious living room seamlessly connected to an open kitchen, perfect for modern living. \*\*Expansive Terrace:\*\* Enjoy outdoor living on a vast terrace with stunning sea views. \*\*Bedrooms:\*\* Two well-appointed bedrooms. \*\*Guest Bathroom:\*\* A convenient guest bathroom completes this level. \*\*Upper Level: \*\* \*\*Main Suite: \*\* The entire upper floor is dedicated to the luxurious main suite, featuring: - A large bedroom with built-in wardrobes. - An ensuite bathroom with premium finishes. - A spacious private terrace offering uninterrupted views of the Mediterranean Sea. Truly breathtaking! \*\*Prime Location:\*\* This penthouse boasts an exceptional location, arguably the best in Benalmádena. It serves as a balcony overlooking the Mediterranean Sea and is adjacent to the Buddhist Stupa of Illumination, an area known for its powerful energy. \*\*Exclusive Amenities:\*\* Designed with your well-being in mind, Stupa Hills offers top-quality amenities on the Costa del Sol, including: \*\*Infinity Pool:\*\* A large pool with panoramic sea views. \*\*Fitness Center:\*\* A fully equipped gym with toning areas and state-of-the-art machines. \*\*Spa & Wellness Centre:\*\* A luxurious spa featuring a spectacular design and the finest finishes. \*\*Natural Integration:\*\* The entire complex harmonizes with its natural surroundings, featuring lush green areas. Live your dream in this stunning duplex penthouse!