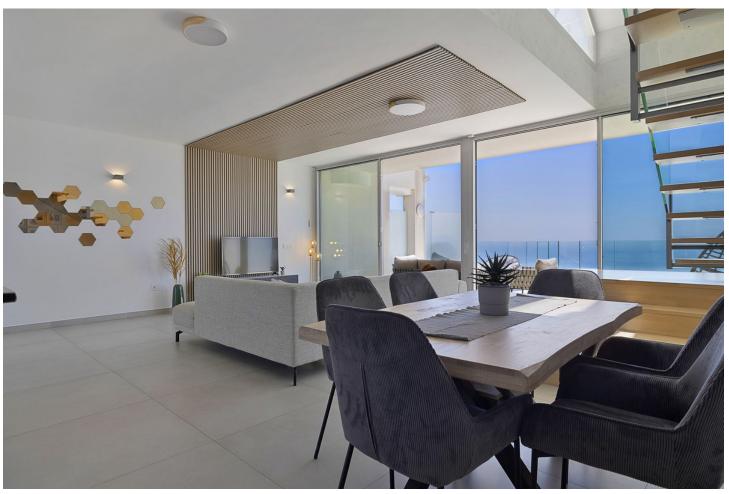

## Sales - Apartment - Benalmadena 899.000€

Benalmadena Apartment

Community: 4,404 EUR / year IBI: 1,160 EUR / year Rubbish: 164 EUR / year

3

2

157 m2

\*\*Luxury 3-Bedroom, 2-Bathroom Duplex Penthouse with Mediterranean Sea Views for Sale in Benalmádena's Prestigious Stupa Hills\*\* Discover an architectural gem in one of Benalmádena's most exclusive residential complexes: Stupa Hills. This exquisite duplex penthouse offers breathtaking views of the Mediterranean Sea and is designed to cater to your every need. \*\*Lower Level:\*\* \*\*Open-Plan Living Area:\*\* A spacious living room seamlessly connected to an open kitchen, perfect for modern living. \*\*Expansive Terrace:\*\* Enjoy outdoor living on a vast terrace with stunning sea views. \*\*Bedrooms:\*\* Two well-appointed bedrooms. \*\*Guest Bathroom:\*\* A convenient guest bathroom completes this level. \*\*Upper Level: \*\* \*\*Main Suite: \*\* The entire upper floor is dedicated to the luxurious main suite, featuring: - A large bedroom with built-in wardrobes. - An ensuite bathroom with premium finishes. - A spacious private terrace offering uninterrupted views of the Mediterranean Sea. Truly breathtaking! \*\*Prime Location:\*\* This penthouse boasts an exceptional location, arguably the best in Benalmádena. It serves as a balcony overlooking the Mediterranean Sea and is adjacent to the Buddhist Stupa of Illumination, an area known for its powerful energy. \*\*Exclusive Amenities:\*\* Designed with your well-being in mind, Stupa Hills offers top-quality amenities on the Costa del Sol, including: \*\*Infinity Pool:\*\* A large pool with panoramic sea views. \*\*Fitness Center:\*\* A fully equipped gym with toning areas and state-of-the-art machines. \*\*Spa & Wellness Centre:\*\* A luxurious spa featuring a spectacular design and the finest finishes. \*\*Natural Integration:\*\* The entire complex harmonizes with its natural surroundings, featuring lush green areas. Live your dream in this stunning duplex penthouse!