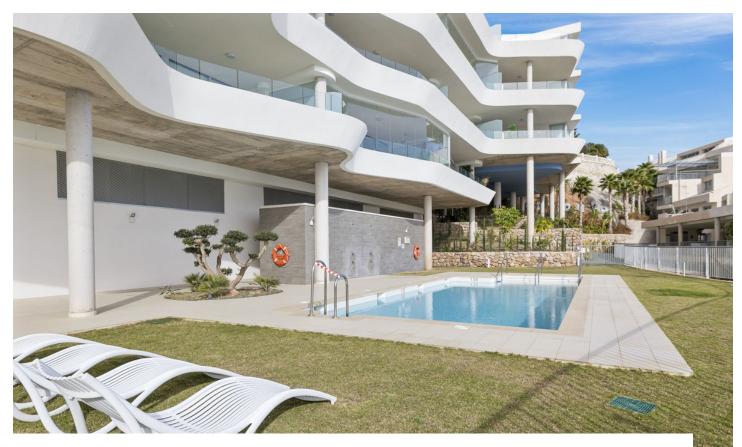

## Sales - Apartment - Benalmadena 899.000€

Benalmadena Apartment

Community: 4,404 EUR / year IBI: 1,160 EUR / year Rubbish: 164 EUR / year

3

2

157 m2

\*\*Luxury 3-Bedroom, 2-Bathroom Duplex Penthouse with Mediterranean Sea Views for Sale in Benalmádena's Prestigious Stupa Hills\*\* Discover an architectural gem in one of Benalmádena's most exclusive residential complexes: Stupa Hills. This exquisite duplex penthouse offers breathtaking views of the Mediterranean Sea and is designed to cater to your every need. \*\*Lower Level:\*\* \*\*Open-Plan Living Area:\*\* A spacious living room seamlessly connected to an open kitchen, perfect for modern living. \*\*Expansive Terrace:\*\* Enjoy outdoor living on a vast terrace with stunning sea views. \*\*Bedrooms:\*\* Two well-appointed bedrooms. \*\*Guest Bathroom:\*\* A convenient guest bathroom completes this level. \*\*Upper Level: \*\* \*\*Main Suite: \*\* The entire upper floor is dedicated to the luxurious main suite, featuring: - A large bedroom with built-in wardrobes. - An ensuite bathroom with premium finishes. - A spacious private terrace offering uninterrupted views of the Mediterranean Sea. Truly breathtaking! \*\*Prime Location:\*\* This penthouse boasts an exceptional location, arguably the best in Benalmádena. It serves as a balcony overlooking the Mediterranean Sea and is adjacent to the Buddhist Stupa of Illumination, an area known for its powerful energy. \*\*Exclusive Amenities:\*\* Designed with your well-being in mind, Stupa Hills offers top-quality amenities on the Costa del Sol, including: \*\*Infinity Pool:\*\* A large pool with panoramic sea views. \*\*Fitness Center:\*\* A fully equipped gym with toning areas and state-of-the-art machines. \*\*Spa & Wellness Centre:\*\* A luxurious spa featuring a spectacular design and the finest finishes. \*\*Natural Integration:\*\* The entire complex harmonizes with its natural surroundings, featuring lush green areas. Live your dream in this stunning duplex penthouse!