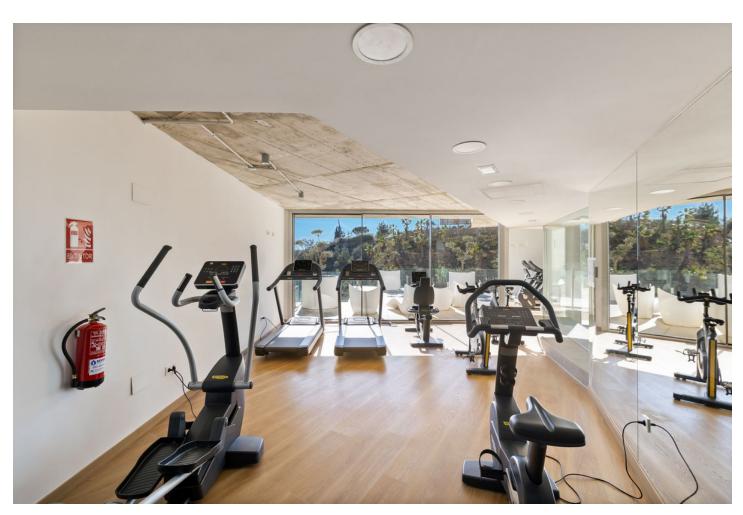

## Sales - Apartment - Benalmadena 899.000€

Benalmadena Apartment

Community: 4,404 EUR / year IBI: 1,160 EUR / year Rubbish: 164 EUR / year

3

2

157 m2

\*\*Luxury 3-Bedroom, 2-Bathroom Duplex Penthouse with Mediterranean Sea Views for Sale in Benalmádena's Prestigious Stupa Hills\*\* Discover an architectural gem in one of Benalmádena's most exclusive residential complexes: Stupa Hills. This exquisite duplex penthouse offers breathtaking views of the Mediterranean Sea and is designed to cater to your every need. \*\*Lower Level:\*\* \*\*Open-Plan Living Area:\*\* A spacious living room seamlessly connected to an open kitchen, perfect for modern living. \*\*Expansive Terrace:\*\* Enjoy outdoor living on a vast terrace with stunning sea views. \*\*Bedrooms:\*\* Two well-appointed bedrooms. \*\*Guest Bathroom:\*\* A convenient guest bathroom completes this level. \*\*Upper Level: \*\* \*\*Main Suite: \*\* The entire upper floor is dedicated to the luxurious main suite, featuring: - A large bedroom with built-in wardrobes. - An ensuite bathroom with premium finishes. - A spacious private terrace offering uninterrupted views of the Mediterranean Sea. Truly breathtaking! \*\*Prime Location:\*\* This penthouse boasts an exceptional location, arguably the best in Benalmádena. It serves as a balcony overlooking the Mediterranean Sea and is adjacent to the Buddhist Stupa of Illumination, an area known for its powerful energy. \*\*Exclusive Amenities:\*\* Designed with your well-being in mind, Stupa Hills offers top-quality amenities on the Costa del Sol, including: \*\*Infinity Pool:\*\* A large pool with panoramic sea views. \*\*Fitness Center:\*\* A fully equipped gym with toning areas and state-of-the-art machines. \*\*Spa & Wellness Centre:\*\* A luxurious spa featuring a spectacular design and the finest finishes. \*\*Natural Integration:\*\* The entire complex harmonizes with its natural surroundings, featuring lush green areas. Live your dream in this stunning duplex penthouse!