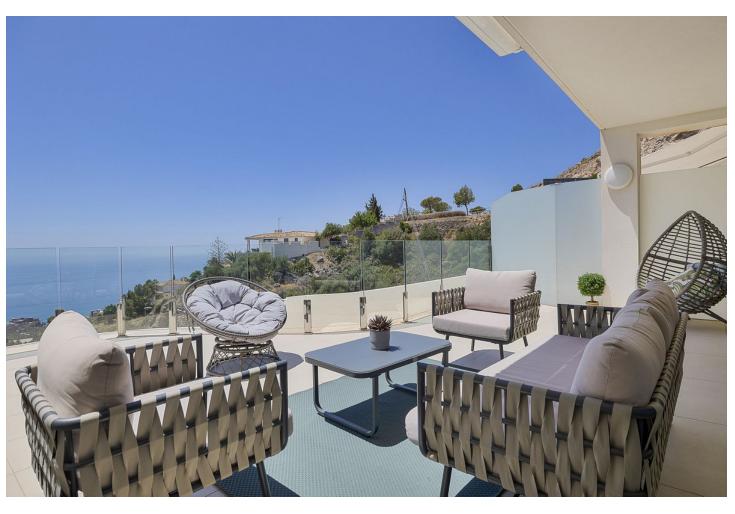

## Sales - Apartment - Benalmadena 899.000€

Benalmadena Apartment

Community: 4,404 EUR / year IBI: 1,160 EUR / year Rubbish: 164 EUR / year

3

2

157 m2

\*\*Luxury 3-Bedroom, 2-Bathroom Duplex Penthouse with Mediterranean Sea Views for Sale in Benalmádena's Prestigious Stupa Hills\*\* Discover an architectural gem in one of Benalmádena's most exclusive residential complexes: Stupa Hills. This exquisite duplex penthouse offers breathtaking views of the Mediterranean Sea and is designed to cater to your every need. \*\*Lower Level:\*\* \*\*Open-Plan Living Area:\*\* A spacious living room seamlessly connected to an open kitchen, perfect for modern living. \*\*Expansive Terrace:\*\* Enjoy outdoor living on a vast terrace with stunning sea views. \*\*Bedrooms:\*\* Two well-appointed bedrooms. \*\*Guest Bathroom:\*\* A convenient guest bathroom completes this level. \*\*Upper Level: \*\* \*\*Main Suite: \*\* The entire upper floor is dedicated to the luxurious main suite, featuring: - A large bedroom with built-in wardrobes. - An ensuite bathroom with premium finishes. - A spacious private terrace offering uninterrupted views of the Mediterranean Sea. Truly breathtaking! \*\*Prime Location:\*\* This penthouse boasts an exceptional location, arguably the best in Benalmádena. It serves as a balcony overlooking the Mediterranean Sea and is adjacent to the Buddhist Stupa of Illumination, an area known for its powerful energy. \*\*Exclusive Amenities:\*\* Designed with your well-being in mind, Stupa Hills offers top-quality amenities on the Costa del Sol, including: \*\*Infinity Pool:\*\* A large pool with panoramic sea views. \*\*Fitness Center:\*\* A fully equipped gym with toning areas and state-of-the-art machines. \*\*Spa & Wellness Centre:\*\* A luxurious spa featuring a spectacular design and the finest finishes. \*\*Natural Integration:\*\* The entire complex harmonizes with its natural surroundings, featuring lush green areas. Live your dream in this stunning duplex penthouse!