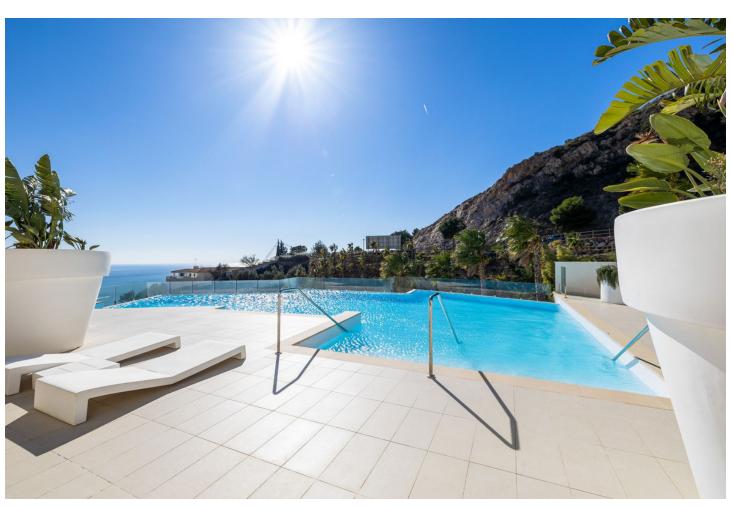

## Sales - Apartment - Benalmadena 899.000€

Benalmadena Apartment

Community: 4,404 EUR / year IBI: 1,160 EUR / year Rubbish: 164 EUR / year

3

2

157 m2

\*\*Luxury 3-Bedroom, 2-Bathroom Duplex Penthouse with Mediterranean Sea Views for Sale in Benalmádena's Prestigious Stupa Hills\*\* Discover an architectural gem in one of Benalmádena's most exclusive residential complexes: Stupa Hills. This exquisite duplex penthouse offers breathtaking views of the Mediterranean Sea and is designed to cater to your every need. \*\*Lower Level:\*\* \*\*Open-Plan Living Area:\*\* A spacious living room seamlessly connected to an open kitchen, perfect for modern living. \*\*Expansive Terrace:\*\* Enjoy outdoor living on a vast terrace with stunning sea views. \*\*Bedrooms:\*\* Two well-appointed bedrooms. \*\*Guest Bathroom:\*\* A convenient guest bathroom completes this level. \*\*Upper Level: \*\* \*\*Main Suite: \*\* The entire upper floor is dedicated to the luxurious main suite, featuring: - A large bedroom with built-in wardrobes. - An ensuite bathroom with premium finishes. - A spacious private terrace offering uninterrupted views of the Mediterranean Sea. Truly breathtaking! \*\*Prime Location:\*\* This penthouse boasts an exceptional location, arguably the best in Benalmádena. It serves as a balcony overlooking the Mediterranean Sea and is adjacent to the Buddhist Stupa of Illumination, an area known for its powerful energy. \*\*Exclusive Amenities:\*\* Designed with your well-being in mind, Stupa Hills offers top-quality amenities on the Costa del Sol, including: \*\*Infinity Pool:\*\* A large pool with panoramic sea views. \*\*Fitness Center:\*\* A fully equipped gym with toning areas and state-of-the-art machines. \*\*Spa & Wellness Centre:\*\* A luxurious spa featuring a spectacular design and the finest finishes. \*\*Natural Integration:\*\* The entire complex harmonizes with its natural surroundings, featuring lush green areas. Live your dream in this stunning duplex penthouse!