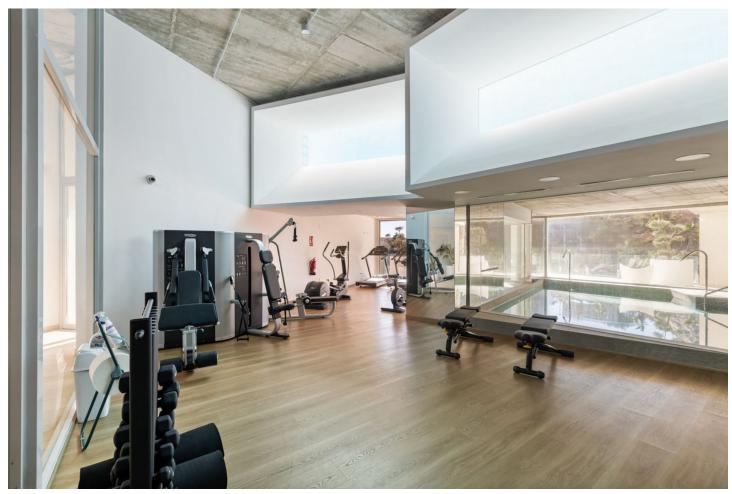

## Sales - Apartment - Benalmadena 899.000€

Benalmadena Apartment

Community: 4,404 EUR / year IBI: 1,160 EUR / year Rubbish: 164 EUR / year

3

2

157 m2

\*\*Luxury 3-Bedroom, 2-Bathroom Duplex Penthouse with Mediterranean Sea Views for Sale in Benalmádena's Prestigious Stupa Hills\*\* Discover an architectural gem in one of Benalmádena's most exclusive residential complexes: Stupa Hills. This exquisite duplex penthouse offers breathtaking views of the Mediterranean Sea and is designed to cater to your every need. \*\*Lower Level:\*\* \*\*Open-Plan Living Area:\*\* A spacious living room seamlessly connected to an open kitchen, perfect for modern living. \*\*Expansive Terrace:\*\* Enjoy outdoor living on a vast terrace with stunning sea views. \*\*Bedrooms:\*\* Two well-appointed bedrooms. \*\*Guest Bathroom:\*\* A convenient guest bathroom completes this level. \*\*Upper Level: \*\* \*\*Main Suite: \*\* The entire upper floor is dedicated to the luxurious main suite, featuring: - A large bedroom with built-in wardrobes. - An ensuite bathroom with premium finishes. - A spacious private terrace offering uninterrupted views of the Mediterranean Sea. Truly breathtaking! \*\*Prime Location:\*\* This penthouse boasts an exceptional location, arguably the best in Benalmádena. It serves as a balcony overlooking the Mediterranean Sea and is adjacent to the Buddhist Stupa of Illumination, an area known for its powerful energy. \*\*Exclusive Amenities:\*\* Designed with your well-being in mind, Stupa Hills offers top-quality amenities on the Costa del Sol, including: \*\*Infinity Pool:\*\* A large pool with panoramic sea views. \*\*Fitness Center:\*\* A fully equipped gym with toning areas and state-of-the-art machines. \*\*Spa & Wellness Centre:\*\* A luxurious spa featuring a spectacular design and the finest finishes. \*\*Natural Integration:\*\* The entire complex harmonizes with its natural surroundings, featuring lush green areas. Live your dream in this stunning duplex penthouse!