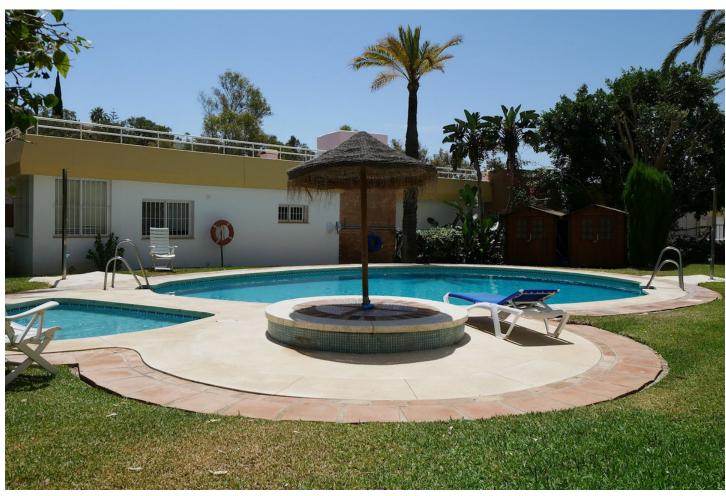

## Sales - Apartment - Torrequebrada 495.00€

Torrequebrada Apartment

Community: 2,820 EUR / year IBI: 520 EUR / year Rubbish: 163 EUR / year

3

2

154 m<sup>2</sup>

This is a unique opportunity to invest in a beautiful, light and very spacious 3 bedroom apartment with 2 bathrooms, with a very big terrace with just a few minutes walk down to the beach. This spacious property is in excellent location in Benalmadena Costa, situated in the sought after area of Torrequebrada and just a 5 minutes walk down to beach. The apartment consist of three very spacious double bedrooms and two bathrooms, one of which is en-suite. All three bedrooms are leading out onto the big terrace. The apartment is south facing benefiting from great natural light all day. The property also benefits from a spacious car parking space. This gated complex is exceptionally well kept enjoying beautiful tropical gardens with two swimming pool areas, plus a communal roof terrace ideally situated overlooking the Mediterranean sea. The urbanisation is very well situated in the middle of the magnificent Torrequebrada Golf course, within 5 minutes walk from the beach and 15 minutes from the Torrequebrada casino. Close by there are two international schools: the Benalmadena International College and the Colegio Internacional Torrequebrada.