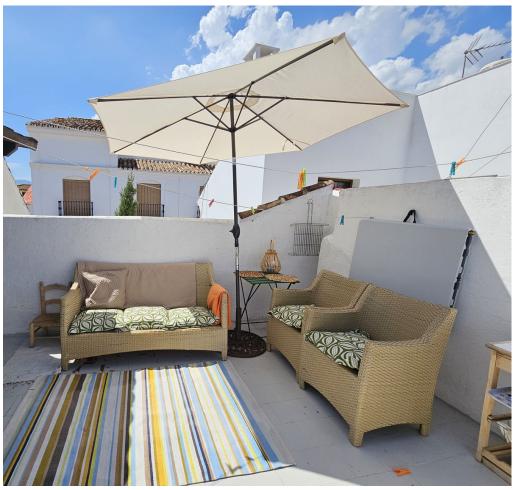

## Sales - House - Estepona 263.000€

Estepona House

1

Fully Fitted

1

68 m<sup>2</sup>

This townhouse in the historic center of Estepona is perfect for those who appreciate the combination of modern amenities and historical charm. This three-story home offers a unique opportunity to live in the heart of one of the most enchanting towns in Andalusia. On the ground floor, you will find a spacious and bright living room, where you can relax after a long day or spend time with family and friends. There is also a fully equipped bathroom, adding convenience. The second floor is entirely dedicated to a cozy bedroom, providing comfort and tranquility. It is the perfect place to rest and recharge. The third-floor terrace deserves special attention, as it is a large open area. Here, you can enjoy stunning views of the city and the sea, host outdoor dinners, or simply relax while watching the sunset. The location in the historic center of Estepona allows you to be within walking distance of all the main attractions, restaurants, cafes, and shops. It is an ideal choice for both permanent residence and investment in a property with high rental potential. This townhouse is not just a home; it is a unique opportunity to immerse yourself in the atmosphere of authentic Spanish life with modern conveniences and comfort.