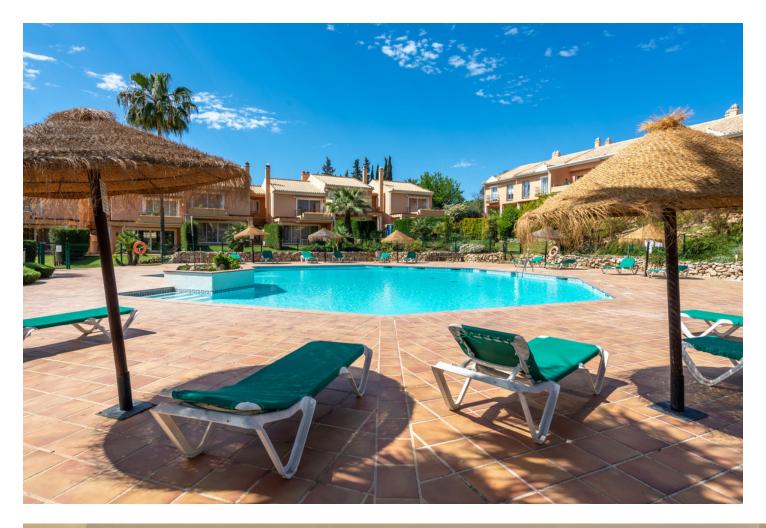

## House

LARGE THREE BEDROOM TOWNHOUSE FOR SALE IN EL PARAISO This lovely three-bedroom Townhouse is located in Paraiso Park, an excellent community of only 36 houses nestled in over 27.000m2 of communal gardens, next to Atalaya Golf course and is conveniently positioned close to the Commercial Centre of Diana Park with many shops, bars and restaurants. The House is built on two levels, the ground floor comprises of a good-sized living room with fireplace, dining area and double doors that lead out on to a spacious front terrace and back doors flowing out to a spacious terrace area and private garden, guest cloakroom and fully fitted kitchen. Stairs lead you up to the first floor that comprises of the master bedroom, en-suite bathroom and walk in wardrobe, with a further two double bedrooms and a large guest bathroom. This gated development benefits from a huge community swimming pool, manicured tropical gardens with a lovely BBQ area and the property benefits from a private covered parking space. This property is in need of some modernisation and would make an excellent permanent residence, holiday home or rental investment. WE HAVE KEYS FOR EASY VIEWINGS

## Setting

Close To Golf Close To Shops Close To Town Close To Schools

Climate Control

Kitchen V Fully Fitted Orientation West

Views Garden Vrban

Garden Communal Condition Good

Features Covered Terrace Fitted Wardrobes Private Terrace Double Glazing Parking Covered Pool Communal