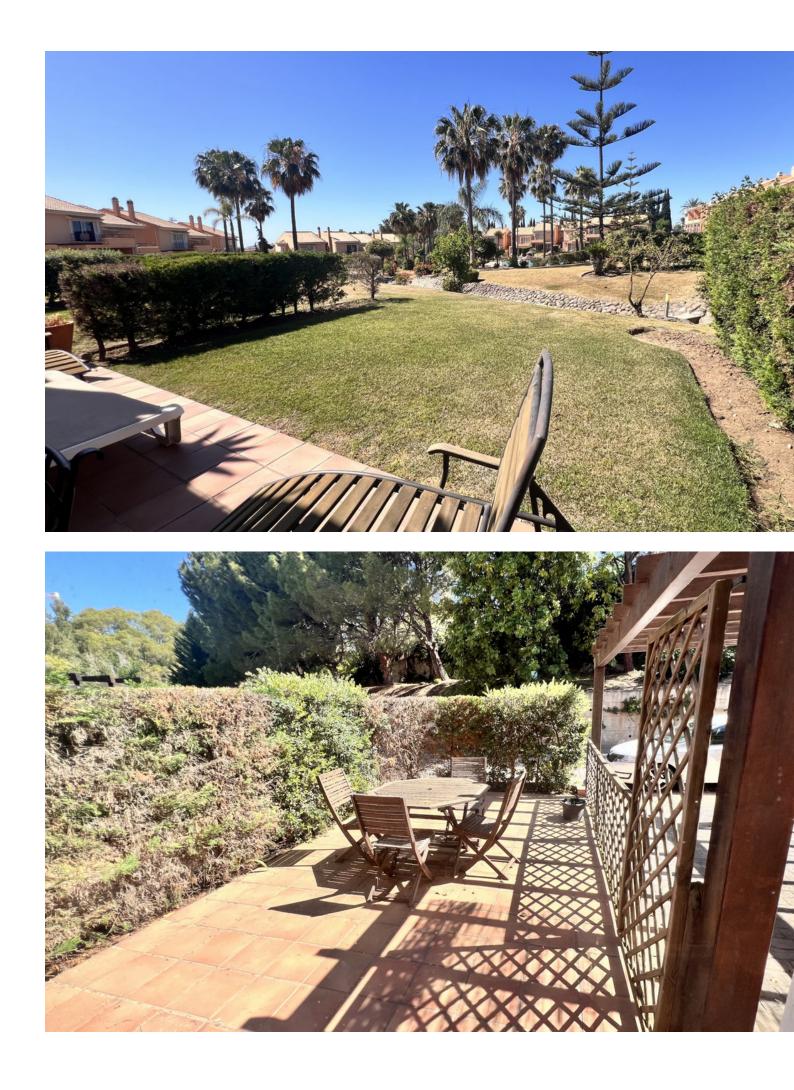

## House

LARGE THREE BEDROOM TOWNHOUSE FOR SALE IN EL PARAISO This lovely three-bedroom Townhouse is located in Paraiso Park, an excellent community of only 36 houses nestled in over 27.000m2 of communal gardens, next to Atalaya Golf course and is conveniently positioned close to the Commercial Centre of Diana Park with many shops, bars and restaurants. The House is built on two levels, the ground floor comprises of a good-sized living room with fireplace, dining area and double doors that lead out on to a spacious front terrace and back doors flowing out to a spacious terrace area and private garden, guest cloakroom and fully fitted kitchen. Stairs lead you up to the first floor that comprises of the master bedroom, en-suite bathroom and walk in wardrobe, with a further two double bedrooms and a large guest bathroom. This gated development benefits from a huge community swimming pool, manicured tropical gardens with a lovely BBQ area and the property benefits from a private covered parking space. This property is in need of some modernisation and would make an excellent permanent residence, holiday home or rental investment. WE HAVE KEYS FOR EASY VIEWINGS