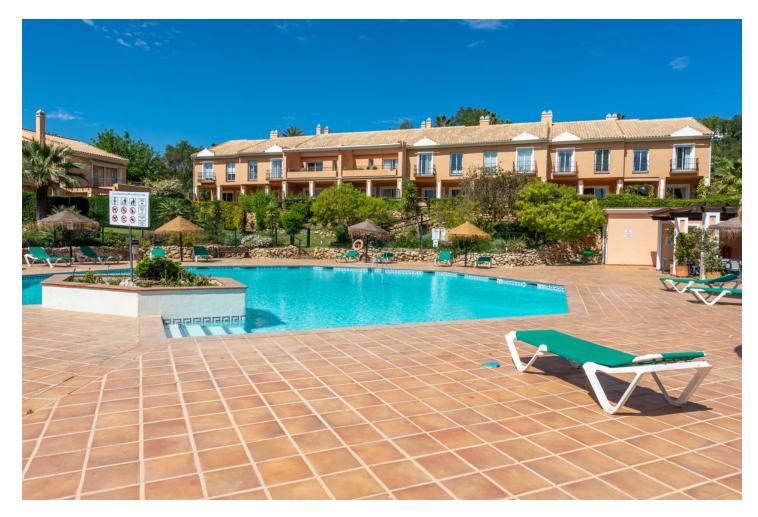

## House

LARGE THREE BEDROOM TOWNHOUSE FOR SALE IN EL PARAISO This lovely three-bedroom Townhouse is located in Paraiso Park, an excellent community of only 36 houses nestled in over 27.000m2 of communal gardens, next to Atalaya Golf course and is conveniently positioned close to the Commercial Centre of Diana Park with many shops, bars and restaurants. The House is built on two levels, the ground floor comprises of a good-sized living room with fireplace, dining area and double doors that lead out on to a spacious front terrace and back doors flowing out to a spacious terrace area and private garden, guest cloakroom and fully fitted kitchen. Stairs lead you up to the first floor that comprises of the master bedroom, en-suite bathroom and walk in wardrobe, with a further two double bedrooms and a large guest bathroom. This gated development benefits from a huge community swimming pool, manicured tropical gardens with a lovely BBQ area and the property benefits from a private covered parking space. This property is in need of some modernisation and would make an excellent permanent residence, holiday home or rental investment. WE HAVE KEYS FOR EASY VIEWINGS