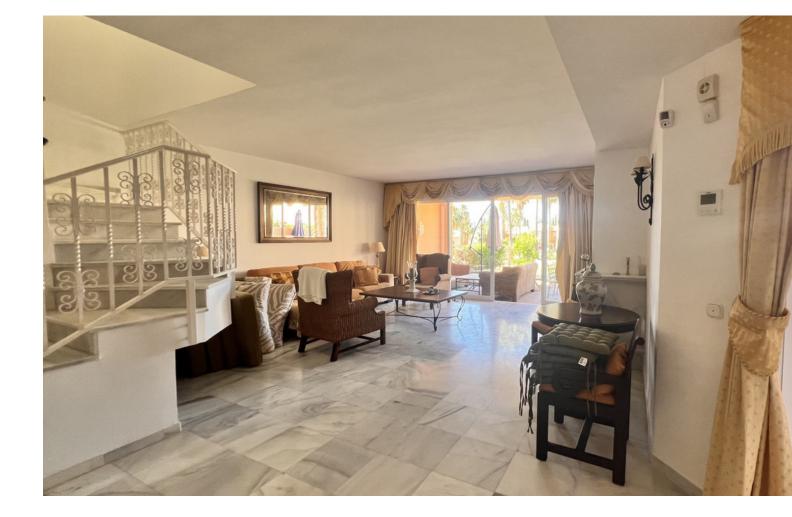

## House

LARGE THREE BEDROOM TOWNHOUSE FOR SALE IN EL PARAISO This lovely three-bedroom Townhouse is located in Paraiso Park, an excellent community of only 36 houses nestled in over 27.000m2 of communal gardens, next to Atalaya Golf course and is conveniently positioned close to the Commercial Centre of Diana Park with many shops, bars and restaurants. The House is built on two levels, the ground floor comprises of a good-sized living room with fireplace, dining area and double doors that lead out on to a spacious front terrace and back doors flowing out to a spacious terrace area and private garden, guest cloakroom and fully fitted kitchen. Stairs lead you up to the first floor that comprises of the master bedroom, en-suite bathroom and walk in wardrobe, with a further two double bedrooms and a large guest bathroom. This gated development benefits from a huge community swimming pool, manicured tropical gardens with a lovely BBQ area and the property benefits from a private covered parking space. This property is in need of some modernisation and would make an excellent permanent residence, holiday home or rental investment. WE HAVE KEYS FOR EASY VIEWINGS