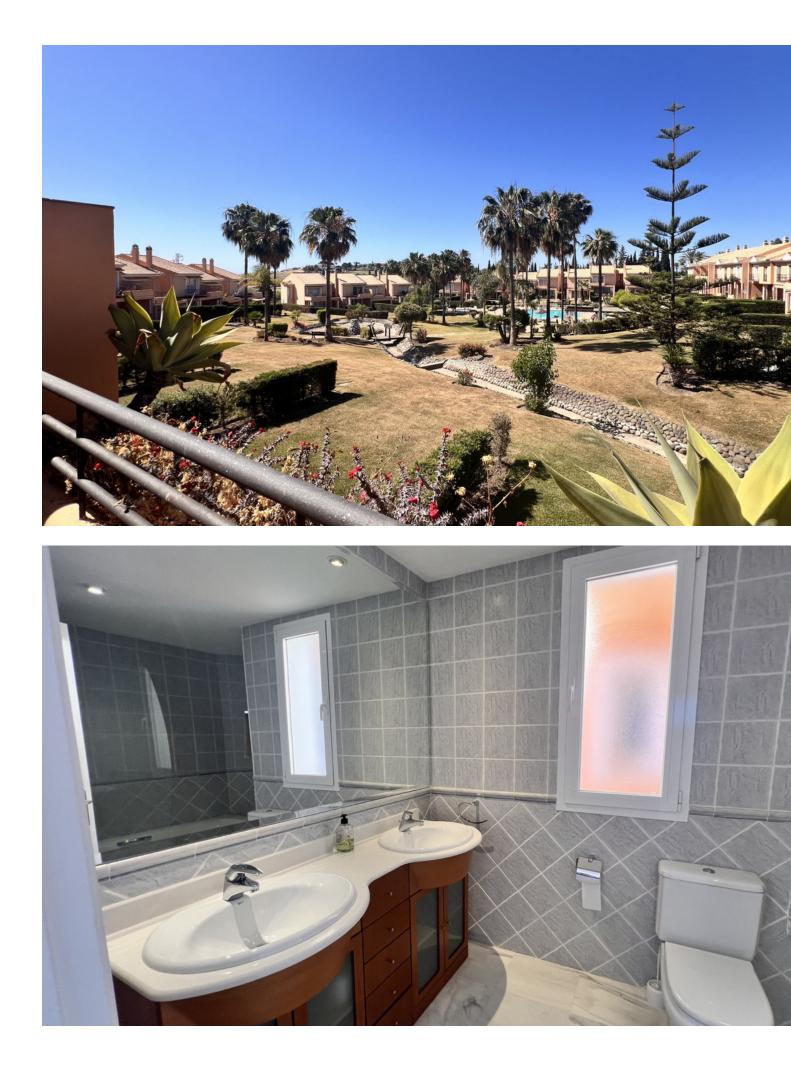

## House

LARGE THREE BEDROOM TOWNHOUSE FOR SALE IN EL PARAISO This lovely three-bedroom Townhouse is located in Paraiso Park, an excellent community of only 36 houses nestled in over 27.000m2 of communal gardens, next to Atalaya Golf course and is conveniently positioned close to the Commercial Centre of Diana Park with many shops, bars and restaurants. The House is built on two levels, the ground floor comprises of a good-sized living room with fireplace, dining area and double doors that lead out on to a spacious front terrace and back doors flowing out to a spacious terrace area and private garden, guest cloakroom and fully fitted kitchen. Stairs lead you up to the first floor that comprises of the master bedroom, en-suite bathroom and walk in wardrobe, with a further two double bedrooms and a large guest bathroom. This gated development benefits from a huge community swimming pool, manicured tropical gardens with a lovely BBQ area and the property benefits from a private covered parking space. This property is in need of some modernisation and would make an excellent permanent residence, holiday home or rental investment. WE HAVE KEYS FOR EASY VIEWINGS