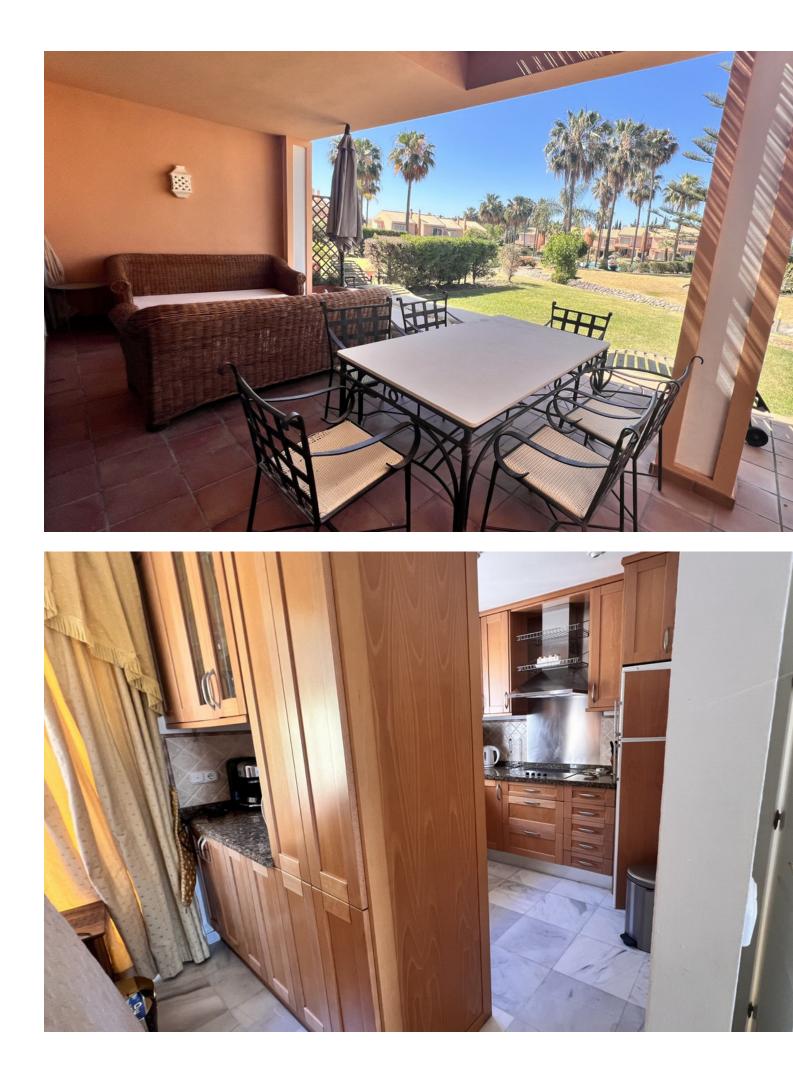

## House

LARGE THREE BEDROOM TOWNHOUSE FOR SALE IN EL PARAISO This lovely three-bedroom Townhouse is located in Paraiso Park, an excellent community of only 36 houses nestled in over 27.000m2 of communal gardens, next to Atalaya Golf course and is conveniently positioned close to the Commercial Centre of Diana Park with many shops, bars and restaurants. The House is built on two levels, the ground floor comprises of a good-sized living room with fireplace, dining area and double doors that lead out on to a spacious front terrace and back doors flowing out to a spacious terrace area and private garden, guest cloakroom and fully fitted kitchen. Stairs lead you up to the first floor that comprises of the master bedroom, en-suite bathroom and walk in wardrobe, with a further two double bedrooms and a large guest bathroom. This gated development benefits from a huge community swimming pool, manicured tropical gardens with a lovely BBQ area and the property benefits from a private covered parking space. This property is in need of some modernisation and would make an excellent permanent residence, holiday home or rental investment. WE HAVE KEYS FOR EASY VIEWINGS