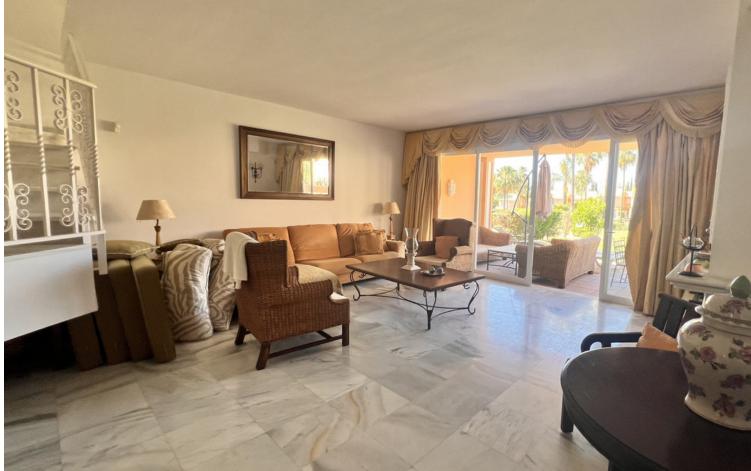

## House

LARGE THREE BEDROOM TOWNHOUSE FOR SALE IN EL PARAISO This lovely three-bedroom Townhouse is located in Paraiso Park, an excellent community of only 36 houses nestled in over 27.000m2 of communal gardens, next to Atalaya Golf course and is conveniently positioned close to the Commercial Centre of Diana Park with many shops, bars and restaurants. The House is built on two levels, the ground floor comprises of a good-sized living room with fireplace, dining area and double doors that lead out on to a spacious front terrace and back doors flowing out to a spacious terrace area and private garden, guest cloakroom and fully fitted kitchen. Stairs lead you up to the first floor that comprises of the master bedroom, en-suite bathroom and walk in wardrobe, with a further two double bedrooms and a large guest bathroom. This gated development benefits from a huge community swimming pool, manicured tropical gardens with a lovely BBQ area and the property benefits from a private covered parking space. This property is in need of some modernisation and would make an excellent permanent residence, holiday home or rental investment. WE HAVE KEYS FOR EASY VIEWINGS