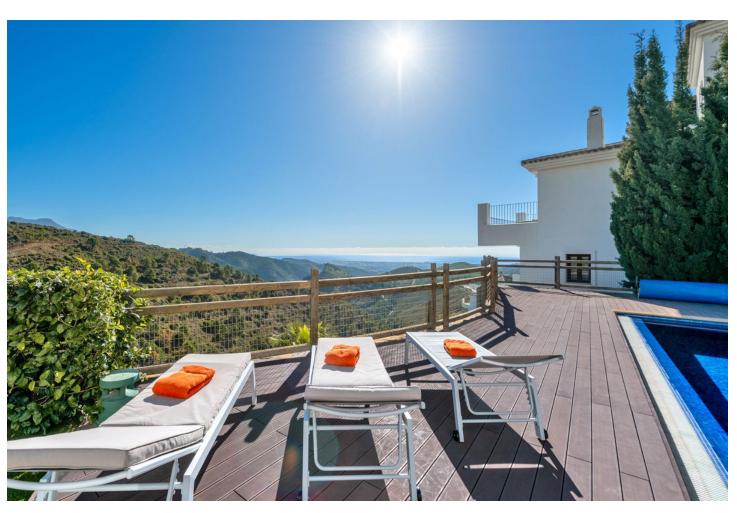

## Sales - House - Benahavís 1.350.000€

Benahavís House

Community: 6,312 EUR / year IBI: 1,150 EUR / year Rubbish: 18 EUR / year

5

366 m<sup>2</sup>

524 m<sup>2</sup>

A five-bedroom villa on the hillside of Benahavis offers stunning views of the Andalusian landscape and the Mediterranean Sea from every room, balcony, and garden. Entering the property from the top level, from here you can take the stairs or the lift to any floor of the property. From the entrance, you have a hallway that leads you into the large and bright living room with a fireplace and spectacular views both from the inside and from the terrace. The kitchen is laid out with a dining area and a separate terrace for barbecuing. There is a guest washroom on this floor. On the next level, you have the master bedroom and two more bedrooms, all of which have their own bathrooms and terraces. The lover level has two good-sized bedrooms with direct access to the garden and pool area. There is a laundry room with a washer and dryer and a storage room and a bathroom. There's also a lounge TV area with a wet bar kitchen and wine fridge. The private heated pool pool area and garden with a lounge area with outdoor speakers are accessible from all the rooms on this level. This spot has an amazing mountain and ocean view. Just down the road is the village center of Benahavs, which is known for its restaurants and Andalusian hospitality. There is a beach 15 minutes away and San Pedro de Alcantara is the same. You can drive to Puerto Banus and Marbella town in around 25 minutes. Further features include two-car carport and there is 24-hour security in this community.

Orientation
South East

Pool
Private
Heated

Climate Control
Air Conditioning
Hot A/C
Cold A/C
Fireplace
U/F/H Bathrooms
Security

Views
Sea
Mountain