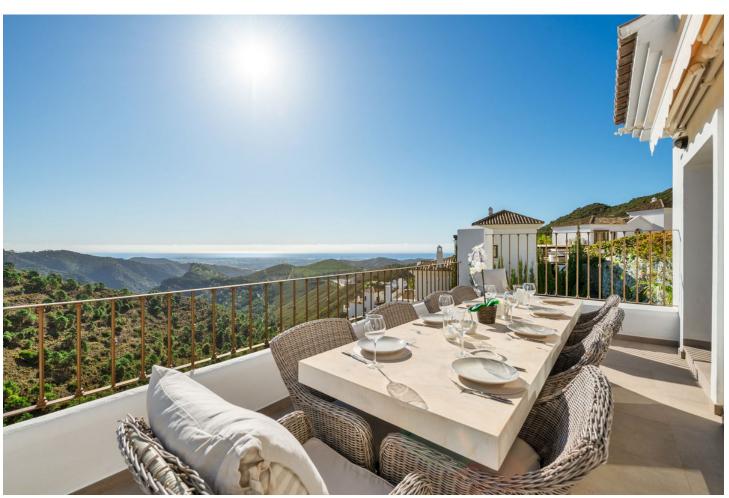

## Sales - House - Benahavís 1.350.000€

Benahavís House

Community: 6,312 EUR / year IBI: 1,150 EUR / year Rubbish: 18 EUR / year

5

366 m<sup>2</sup>

524 m<sup>2</sup>

A five-bedroom villa on the hillside of Benahavis offers stunning views of the Andalusian landscape and the Mediterranean Sea from every room, balcony, and garden. Entering the property from the top level, from here you can take the stairs or the lift to any floor of the property. From the entrance, you have a hallway that leads you into the large and bright living room with a fireplace and spectacular views both from the inside and from the terrace. The kitchen is laid out with a dining area and a separate terrace for barbecuing. There is a guest washroom on this floor. On the next level, you have the master bedroom and two more bedrooms, all of which have their own bathrooms and terraces. The lover level has two good-sized bedrooms with direct access to the garden and pool area. There is a laundry room with a washer and dryer and a storage room and a bathroom. There's also a lounge TV area with a wet bar kitchen and wine fridge. The private heated pool pool area and garden with a lounge area with outdoor speakers are accessible from all the rooms on this level. This spot has an amazing mountain and ocean view. Just down the road is the village center of Benahavs, which is known for its restaurants and Andalusian hospitality. There is a beach 15 minutes away and San Pedro de Alcantara is the same. You can drive to Puerto Banus and Marbella town in around 25 minutes. Further features include two-car carport and there is 24-hour security in this community.

Orientation
South East

Pool
Private
Heated

Climate Control
Air Conditioning
Hot A/C
Cold A/C
Fireplace
U/F/H Bathrooms
Security

Views
Sea
Mountain