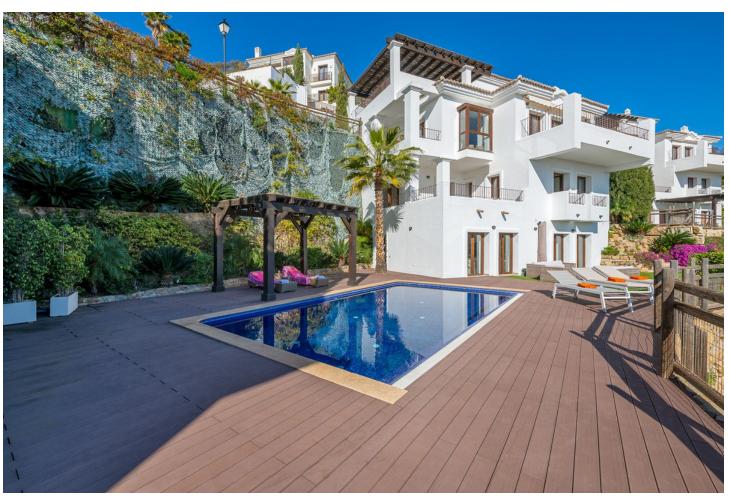

## Sales - House - Benahavís 1.350.000€

Benahavís House

Community: 6,312 EUR / year IBI: 1,150 EUR / year Rubbish: 18 EUR / year

5

366 m<sup>2</sup>

524 m<sup>2</sup>

A five-bedroom villa on the hillside of Benahavis offers stunning views of the Andalusian landscape and the Mediterranean Sea from every room, balcony, and garden. Entering the property from the top level, from here you can take the stairs or the lift to any floor of the property. From the entrance, you have a hallway that leads you into the large and bright living room with a fireplace and spectacular views both from the inside and from the terrace. The kitchen is laid out with a dining area and a separate terrace for barbecuing. There is a guest washroom on this floor. On the next level, you have the master bedroom and two more bedrooms, all of which have their own bathrooms and terraces. The lover level has two good-sized bedrooms with direct access to the garden and pool area. There is a laundry room with a washer and dryer and a storage room and a bathroom. There's also a lounge TV area with a wet bar kitchen and wine fridge. The private heated pool pool area and garden with a lounge area with outdoor speakers are accessible from all the rooms on this level. This spot has an amazing mountain and ocean view. Just down the road is the village center of Benahavs, which is known for its restaurants and Andalusian hospitality. There is a beach 15 minutes away and San Pedro de Alcantara is the same. You can drive to Puerto Banus and Marbella town in around 25 minutes. Further features include two-car carport and there is 24-hour security in this community.