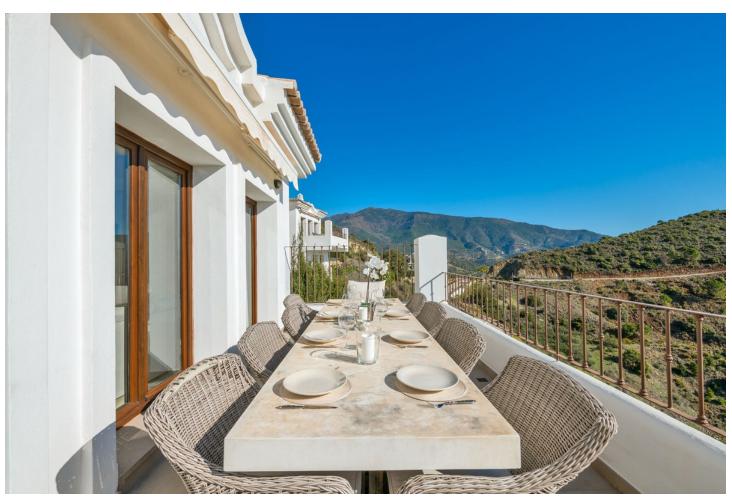

## Sales - House - Benahavís 1.350.000€

Benahavís House

Community: 6,312 EUR / year IBI: 1,150 EUR / year Rubbish: 18 EUR / year

5

366 m<sup>2</sup>

524 m<sup>2</sup>

A five-bedroom villa on the hillside of Benahavis offers stunning views of the Andalusian landscape and the Mediterranean Sea from every room, balcony, and garden. Entering the property from the top level, from here you can take the stairs or the lift to any floor of the property. From the entrance, you have a hallway that leads you into the large and bright living room with a fireplace and spectacular views both from the inside and from the terrace. The kitchen is laid out with a dining area and a separate terrace for barbecuing. There is a guest washroom on this floor. On the next level, you have the master bedroom and two more bedrooms, all of which have their own bathrooms and terraces. The lover level has two good-sized bedrooms with direct access to the garden and pool area. There is a laundry room with a washer and dryer and a storage room and a bathroom. There's also a lounge TV area with a wet bar kitchen and wine fridge. The private heated pool pool area and garden with a lounge area with outdoor speakers are accessible from all the rooms on this level. This spot has an amazing mountain and ocean view. Just down the road is the village center of Benahavs, which is known for its restaurants and Andalusian hospitality. There is a beach 15 minutes away and San Pedro de Alcantara is the same. You can drive to Puerto Banus and Marbella town in around 25 minutes. Further features include two-car carport and there is 24-hour security in this community.