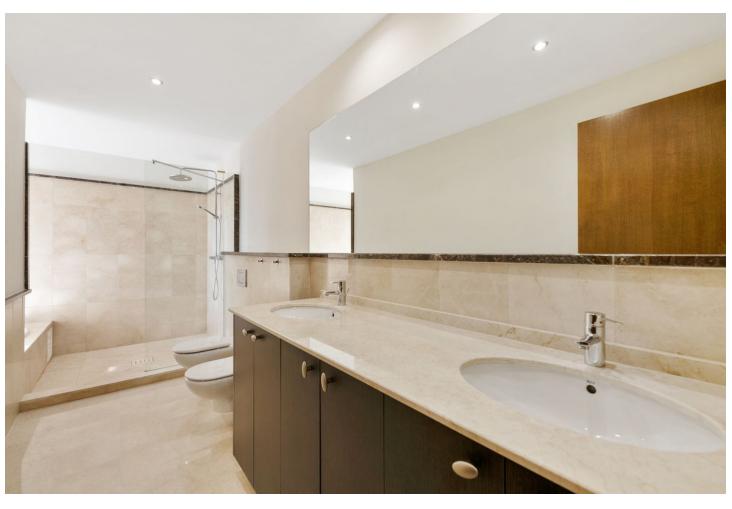

## Sales - House - Benahavís 1.350.000€

Benahavís House

Community: 6,312 EUR / year IBI: 1,150 EUR / year Rubbish: 18 EUR / year

5

366 m<sup>2</sup>

524 m<sup>2</sup>

A five-bedroom villa on the hillside of Benahavis offers stunning views of the Andalusian landscape and the Mediterranean Sea from every room, balcony, and garden. Entering the property from the top level, from here you can take the stairs or the lift to any floor of the property. From the entrance, you have a hallway that leads you into the large and bright living room with a fireplace and spectacular views both from the inside and from the terrace. The kitchen is laid out with a dining area and a separate terrace for barbecuing. There is a guest washroom on this floor. On the next level, you have the master bedroom and two more bedrooms, all of which have their own bathrooms and terraces. The lover level has two good-sized bedrooms with direct access to the garden and pool area. There is a laundry room with a washer and dryer and a storage room and a bathroom. There's also a lounge TV area with a wet bar kitchen and wine fridge. The private heated pool pool area and garden with a lounge area with outdoor speakers are accessible from all the rooms on this level. This spot has an amazing mountain and ocean view. Just down the road is the village center of Benahavs, which is known for its restaurants and Andalusian hospitality. There is a beach 15 minutes away and San Pedro de Alcantara is the same. You can drive to Puerto Banus and Marbella town in around 25 minutes. Further features include two-car carport and there is 24-hour security in this community.