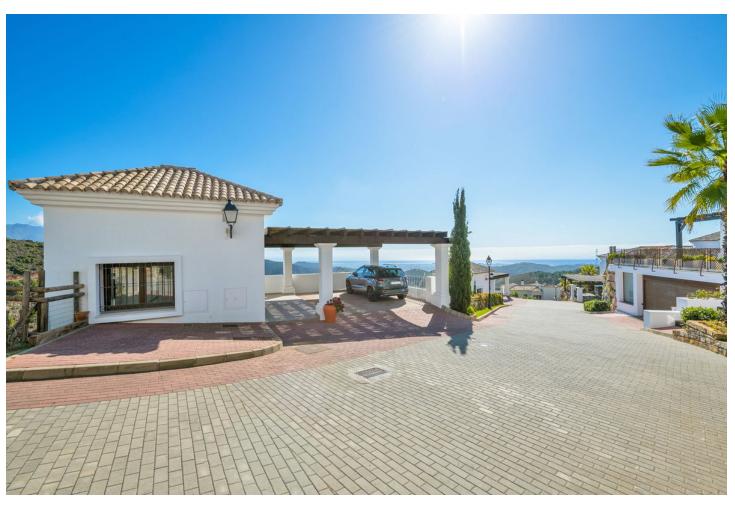

## Sales - House - Benahavís 1.350.000€

Benahavís House

Community: 6,312 EUR / year IBI: 1,150 EUR / year Rubbish: 18 EUR / year

5

366 m<sup>2</sup>

524 m<sup>2</sup>

A five-bedroom villa on the hillside of Benahavis offers stunning views of the Andalusian landscape and the Mediterranean Sea from every room, balcony, and garden. Entering the property from the top level, from here you can take the stairs or the lift to any floor of the property. From the entrance, you have a hallway that leads you into the large and bright living room with a fireplace and spectacular views both from the inside and from the terrace. The kitchen is laid out with a dining area and a separate terrace for barbecuing. There is a guest washroom on this floor. On the next level, you have the master bedroom and two more bedrooms, all of which have their own bathrooms and terraces. The lover level has two good-sized bedrooms with direct access to the garden and pool area. There is a laundry room with a washer and dryer and a storage room and a bathroom. There's also a lounge TV area with a wet bar kitchen and wine fridge. The private heated pool pool area and garden with a lounge area with outdoor speakers are accessible from all the rooms on this level. This spot has an amazing mountain and ocean view. Just down the road is the village center of Benahavs, which is known for its restaurants and Andalusian hospitality. There is a beach 15 minutes away and San Pedro de Alcantara is the same. You can drive to Puerto Banus and Marbella town in around 25 minutes. Further features include two-car carport and there is 24-hour security in this community.