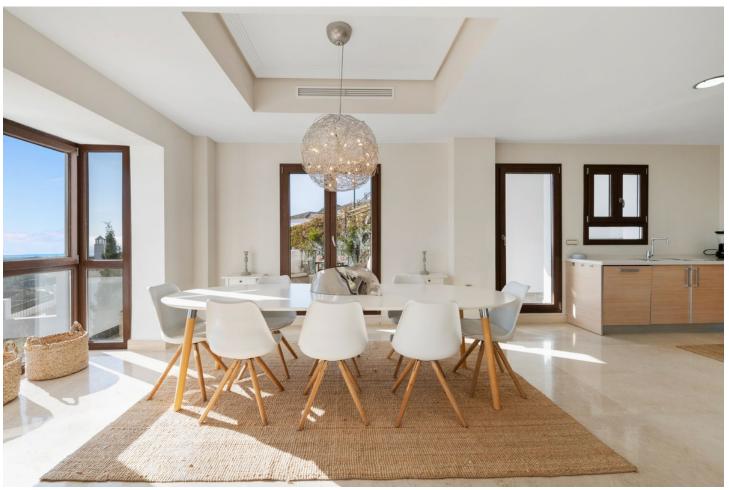

## Sales - House - Benahavís 1.350.000€

Benahavís House

Community: 6,312 EUR / year IBI: 1,150 EUR / year Rubbish: 18 EUR / year

5

366 m<sup>2</sup>

524 m<sup>2</sup>

A five-bedroom villa on the hillside of Benahavis offers stunning views of the Andalusian landscape and the Mediterranean Sea from every room, balcony, and garden. Entering the property from the top level, from here you can take the stairs or the lift to any floor of the property. From the entrance, you have a hallway that leads you into the large and bright living room with a fireplace and spectacular views both from the inside and from the terrace. The kitchen is laid out with a dining area and a separate terrace for barbecuing. There is a guest washroom on this floor. On the next level, you have the master bedroom and two more bedrooms, all of which have their own bathrooms and terraces. The lover level has two good-sized bedrooms with direct access to the garden and pool area. There is a laundry room with a washer and dryer and a storage room and a bathroom. There's also a lounge TV area with a wet bar kitchen and wine fridge. The private heated pool pool area and garden with a lounge area with outdoor speakers are accessible from all the rooms on this level. This spot has an amazing mountain and ocean view. Just down the road is the village center of Benahavs, which is known for its restaurants and Andalusian hospitality. There is a beach 15 minutes away and San Pedro de Alcantara is the same. You can drive to Puerto Banus and Marbella town in around 25 minutes. Further features include two-car carport and there is 24-hour security in this community.