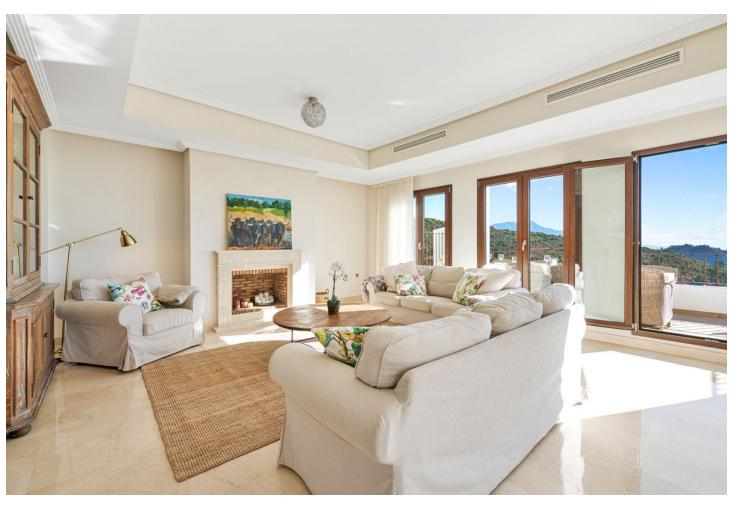

## Sales - House - Benahavís 1.350.000€

Benahavís House

Community: 6,312 EUR / year IBI: 1,150 EUR / year Rubbish: 18 EUR / year

5

366 m<sup>2</sup>

524 m<sup>2</sup>

A five-bedroom villa on the hillside of Benahavis offers stunning views of the Andalusian landscape and the Mediterranean Sea from every room, balcony, and garden. Entering the property from the top level, from here you can take the stairs or the lift to any floor of the property. From the entrance, you have a hallway that leads you into the large and bright living room with a fireplace and spectacular views both from the inside and from the terrace. The kitchen is laid out with a dining area and a separate terrace for barbecuing. There is a guest washroom on this floor. On the next level, you have the master bedroom and two more bedrooms, all of which have their own bathrooms and terraces. The lover level has two good-sized bedrooms with direct access to the garden and pool area. There is a laundry room with a washer and dryer and a storage room and a bathroom. There's also a lounge TV area with a wet bar kitchen and wine fridge. The private heated pool pool area and garden with a lounge area with outdoor speakers are accessible from all the rooms on this level. This spot has an amazing mountain and ocean view. Just down the road is the village center of Benahavs, which is known for its restaurants and Andalusian hospitality. There is a beach 15 minutes away and San Pedro de Alcantara is the same. You can drive to Puerto Banus and Marbella town in around 25 minutes. Further features include two-car carport and there is 24-hour security in this community.