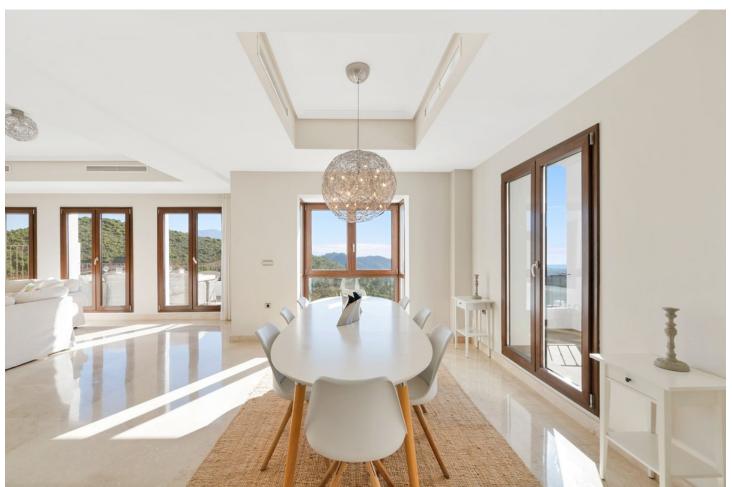

## Sales - House - Benahavís 1.350.000€

Benahavís House

Community: 6,312 EUR / year IBI: 1,150 EUR / year Rubbish: 18 EUR / year

5

366 m<sup>2</sup>

524 m<sup>2</sup>

A five-bedroom villa on the hillside of Benahavis offers stunning views of the Andalusian landscape and the Mediterranean Sea from every room, balcony, and garden. Entering the property from the top level, from here you can take the stairs or the lift to any floor of the property. From the entrance, you have a hallway that leads you into the large and bright living room with a fireplace and spectacular views both from the inside and from the terrace. The kitchen is laid out with a dining area and a separate terrace for barbecuing. There is a guest washroom on this floor. On the next level, you have the master bedroom and two more bedrooms, all of which have their own bathrooms and terraces. The lover level has two good-sized bedrooms with direct access to the garden and pool area. There is a laundry room with a washer and dryer and a storage room and a bathroom. There's also a lounge TV area with a wet bar kitchen and wine fridge. The private heated pool pool area and garden with a lounge area with outdoor speakers are accessible from all the rooms on this level. This spot has an amazing mountain and ocean view. Just down the road is the village center of Benahavs, which is known for its restaurants and Andalusian hospitality. There is a beach 15 minutes away and San Pedro de Alcantara is the same. You can drive to Puerto Banus and Marbella town in around 25 minutes. Further features include two-car carport and there is 24-hour security in this community.