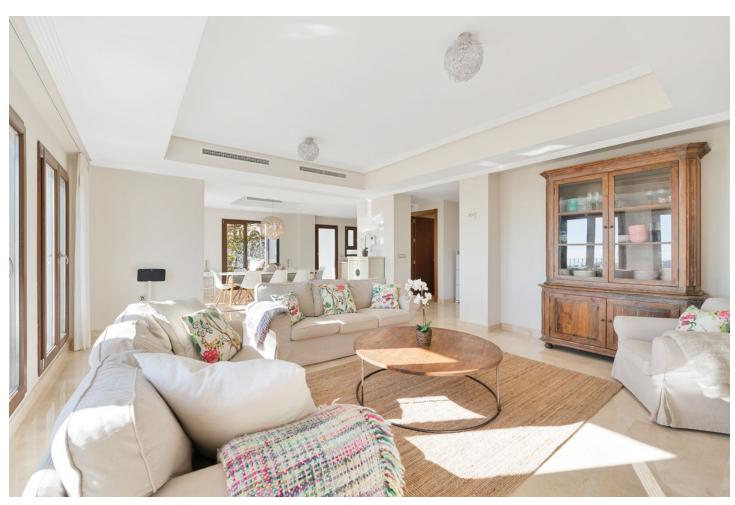

## Sales - House - Benahavís 1.350.000€

Benahavís House

Community: 6,312 EUR / year IBI: 1,150 EUR / year Rubbish: 18 EUR / year

5

366 m<sup>2</sup>

524 m<sup>2</sup>

A five-bedroom villa on the hillside of Benahavis offers stunning views of the Andalusian landscape and the Mediterranean Sea from every room, balcony, and garden. Entering the property from the top level, from here you can take the stairs or the lift to any floor of the property. From the entrance, you have a hallway that leads you into the large and bright living room with a fireplace and spectacular views both from the inside and from the terrace. The kitchen is laid out with a dining area and a separate terrace for barbecuing. There is a guest washroom on this floor. On the next level, you have the master bedroom and two more bedrooms, all of which have their own bathrooms and terraces. The lover level has two good-sized bedrooms with direct access to the garden and pool area. There is a laundry room with a washer and dryer and a storage room and a bathroom. There's also a lounge TV area with a wet bar kitchen and wine fridge. The private heated pool pool area and garden with a lounge area with outdoor speakers are accessible from all the rooms on this level. This spot has an amazing mountain and ocean view. Just down the road is the village center of Benahavs, which is known for its restaurants and Andalusian hospitality. There is a beach 15 minutes away and San Pedro de Alcantara is the same. You can drive to Puerto Banus and Marbella town in around 25 minutes. Further features include two-car carport and there is 24-hour security in this community.