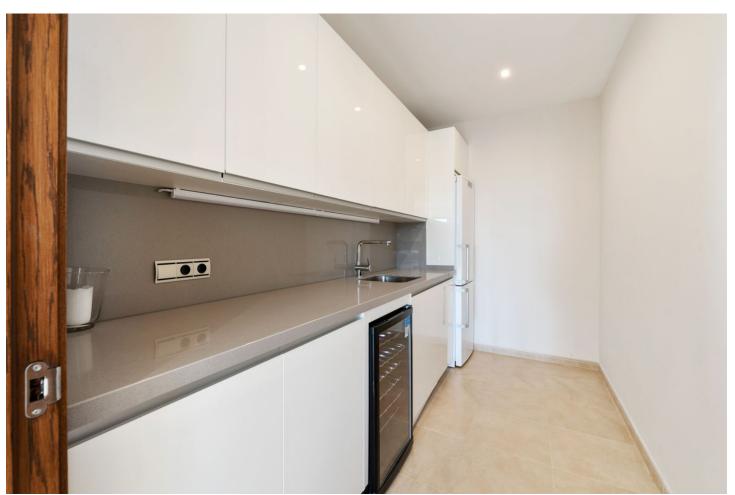

## Sales - House - Benahavís 1.350.000€

Benahavís House

Community: 6,312 EUR / year IBI: 1,150 EUR / year Rubbish: 18 EUR / year

5

366 m<sup>2</sup>

524 m<sup>2</sup>

A five-bedroom villa on the hillside of Benahavis offers stunning views of the Andalusian landscape and the Mediterranean Sea from every room, balcony, and garden. Entering the property from the top level, from here you can take the stairs or the lift to any floor of the property. From the entrance, you have a hallway that leads you into the large and bright living room with a fireplace and spectacular views both from the inside and from the terrace. The kitchen is laid out with a dining area and a separate terrace for barbecuing. There is a guest washroom on this floor. On the next level, you have the master bedroom and two more bedrooms, all of which have their own bathrooms and terraces. The lover level has two good-sized bedrooms with direct access to the garden and pool area. There is a laundry room with a washer and dryer and a storage room and a bathroom. There's also a lounge TV area with a wet bar kitchen and wine fridge. The private heated pool pool area and garden with a lounge area with outdoor speakers are accessible from all the rooms on this level. This spot has an amazing mountain and ocean view. Just down the road is the village center of Benahavs, which is known for its restaurants and Andalusian hospitality. There is a beach 15 minutes away and San Pedro de Alcantara is the same. You can drive to Puerto Banus and Marbella town in around 25 minutes. Further features include two-car carport and there is 24-hour security in this community.