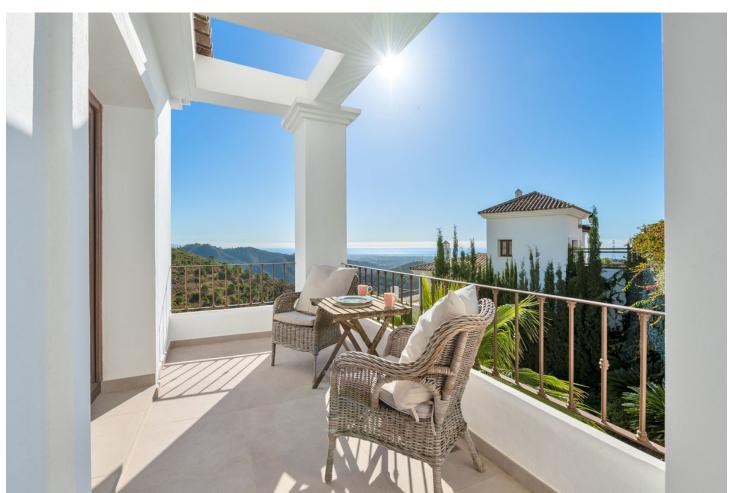

## Sales - House - Benahavís 1.350.000€

Benahavís House

Community: 6,312 EUR / year IBI: 1,150 EUR / year Rubbish: 18 EUR / year

5

366 m<sup>2</sup>

524 m<sup>2</sup>

A five-bedroom villa on the hillside of Benahavis offers stunning views of the Andalusian landscape and the Mediterranean Sea from every room, balcony, and garden. Entering the property from the top level, from here you can take the stairs or the lift to any floor of the property. From the entrance, you have a hallway that leads you into the large and bright living room with a fireplace and spectacular views both from the inside and from the terrace. The kitchen is laid out with a dining area and a separate terrace for barbecuing. There is a guest washroom on this floor. On the next level, you have the master bedroom and two more bedrooms, all of which have their own bathrooms and terraces. The lover level has two good-sized bedrooms with direct access to the garden and pool area. There is a laundry room with a washer and dryer and a storage room and a bathroom. There's also a lounge TV area with a wet bar kitchen and wine fridge. The private heated pool pool area and garden with a lounge area with outdoor speakers are accessible from all the rooms on this level. This spot has an amazing mountain and ocean view. Just down the road is the village center of Benahavs, which is known for its restaurants and Andalusian hospitality. There is a beach 15 minutes away and San Pedro de Alcantara is the same. You can drive to Puerto Banus and Marbella town in around 25 minutes. Further features include two-car carport and there is 24-hour security in this community.

Orientation
South East

Pool
Private
Heated

Climate Control
Air Conditioning
Hot A/C
Cold A/C
Fireplace
U/F/H Bathrooms
Security

Views
Sea
Mountain