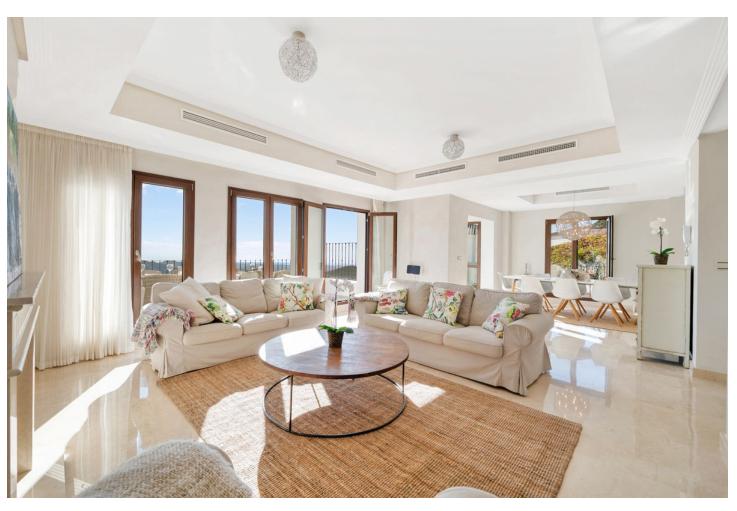

## Sales - House - Benahavís 1.350.000€

Benahavís House

Community: 6,312 EUR / year IBI: 1,150 EUR / year Rubbish: 18 EUR / year

5

366 m<sup>2</sup>

524 m<sup>2</sup>

A five-bedroom villa on the hillside of Benahavis offers stunning views of the Andalusian landscape and the Mediterranean Sea from every room, balcony, and garden. Entering the property from the top level, from here you can take the stairs or the lift to any floor of the property. From the entrance, you have a hallway that leads you into the large and bright living room with a fireplace and spectacular views both from the inside and from the terrace. The kitchen is laid out with a dining area and a separate terrace for barbecuing. There is a guest washroom on this floor. On the next level, you have the master bedroom and two more bedrooms, all of which have their own bathrooms and terraces. The lover level has two good-sized bedrooms with direct access to the garden and pool area. There is a laundry room with a washer and dryer and a storage room and a bathroom. There's also a lounge TV area with a wet bar kitchen and wine fridge. The private heated pool pool area and garden with a lounge area with outdoor speakers are accessible from all the rooms on this level. This spot has an amazing mountain and ocean view. Just down the road is the village center of Benahavs, which is known for its restaurants and Andalusian hospitality. There is a beach 15 minutes away and San Pedro de Alcantara is the same. You can drive to Puerto Banus and Marbella town in around 25 minutes. Further features include two-car carport and there is 24-hour security in this community.