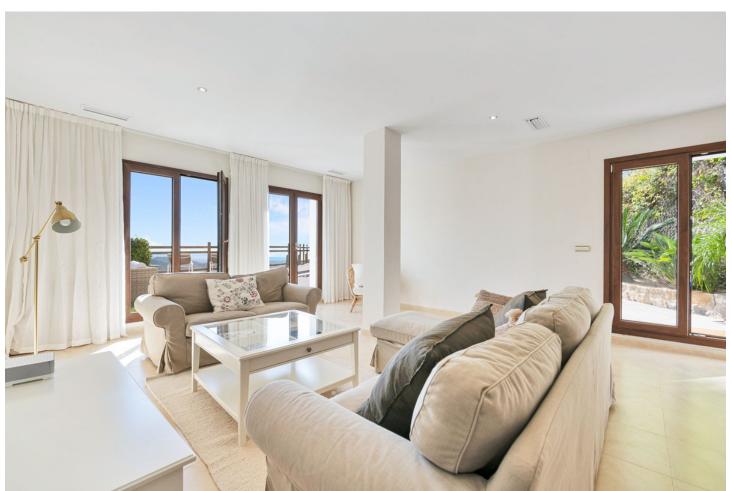

## Sales - House - Benahavís 1.350.000€

Benahavís House

Community: 6,312 EUR / year IBI: 1,150 EUR / year Rubbish: 18 EUR / year

5

366 m<sup>2</sup>

524 m<sup>2</sup>

A five-bedroom villa on the hillside of Benahavis offers stunning views of the Andalusian landscape and the Mediterranean Sea from every room, balcony, and garden. Entering the property from the top level, from here you can take the stairs or the lift to any floor of the property. From the entrance, you have a hallway that leads you into the large and bright living room with a fireplace and spectacular views both from the inside and from the terrace. The kitchen is laid out with a dining area and a separate terrace for barbecuing. There is a guest washroom on this floor. On the next level, you have the master bedroom and two more bedrooms, all of which have their own bathrooms and terraces. The lover level has two good-sized bedrooms with direct access to the garden and pool area. There is a laundry room with a washer and dryer and a storage room and a bathroom. There's also a lounge TV area with a wet bar kitchen and wine fridge. The private heated pool pool area and garden with a lounge area with outdoor speakers are accessible from all the rooms on this level. This spot has an amazing mountain and ocean view. Just down the road is the village center of Benahavs, which is known for its restaurants and Andalusian hospitality. There is a beach 15 minutes away and San Pedro de Alcantara is the same. You can drive to Puerto Banus and Marbella town in around 25 minutes. Further features include two-car carport and there is 24-hour security in this community.