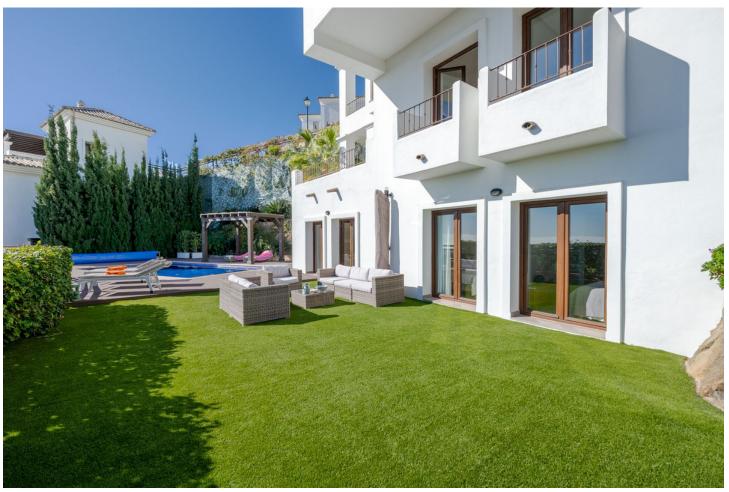

## Sales - House - Benahavís 1.350.000€

Benahavís House

Community: 6,312 EUR / year IBI: 1,150 EUR / year Rubbish: 18 EUR / year

5

366 m<sup>2</sup>

524 m<sup>2</sup>

A five-bedroom villa on the hillside of Benahavis offers stunning views of the Andalusian landscape and the Mediterranean Sea from every room, balcony, and garden. Entering the property from the top level, from here you can take the stairs or the lift to any floor of the property. From the entrance, you have a hallway that leads you into the large and bright living room with a fireplace and spectacular views both from the inside and from the terrace. The kitchen is laid out with a dining area and a separate terrace for barbecuing. There is a guest washroom on this floor. On the next level, you have the master bedroom and two more bedrooms, all of which have their own bathrooms and terraces. The lover level has two good-sized bedrooms with direct access to the garden and pool area. There is a laundry room with a washer and dryer and a storage room and a bathroom. There's also a lounge TV area with a wet bar kitchen and wine fridge. The private heated pool pool area and garden with a lounge area with outdoor speakers are accessible from all the rooms on this level. This spot has an amazing mountain and ocean view. Just down the road is the village center of Benahavs, which is known for its restaurants and Andalusian hospitality. There is a beach 15 minutes away and San Pedro de Alcantara is the same. You can drive to Puerto Banus and Marbella town in around 25 minutes. Further features include two-car carport and there is 24-hour security in this community.

Orientation
South East

Pool
Private
Heated

Climate Control
Air Conditioning
Hot A/C
Cold A/C
Fireplace
U/F/H Bathrooms
Security

Views
Sea
Mountain