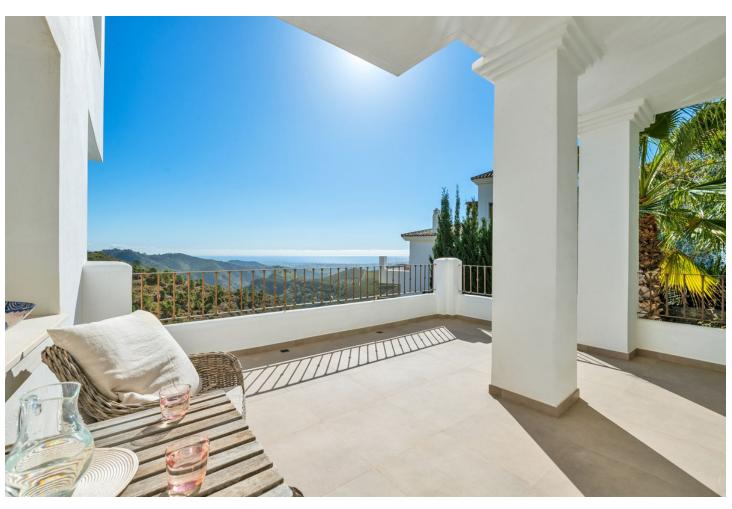

## Sales - House - Benahavís 1.350.000€

Benahavís House

Community: 6,312 EUR / year IBI: 1,150 EUR / year Rubbish: 18 EUR / year

5

366 m<sup>2</sup>

524 m<sup>2</sup>

A five-bedroom villa on the hillside of Benahavis offers stunning views of the Andalusian landscape and the Mediterranean Sea from every room, balcony, and garden. Entering the property from the top level, from here you can take the stairs or the lift to any floor of the property. From the entrance, you have a hallway that leads you into the large and bright living room with a fireplace and spectacular views both from the inside and from the terrace. The kitchen is laid out with a dining area and a separate terrace for barbecuing. There is a guest washroom on this floor. On the next level, you have the master bedroom and two more bedrooms, all of which have their own bathrooms and terraces. The lover level has two good-sized bedrooms with direct access to the garden and pool area. There is a laundry room with a washer and dryer and a storage room and a bathroom. There's also a lounge TV area with a wet bar kitchen and wine fridge. The private heated pool pool area and garden with a lounge area with outdoor speakers are accessible from all the rooms on this level. This spot has an amazing mountain and ocean view. Just down the road is the village center of Benahavs, which is known for its restaurants and Andalusian hospitality. There is a beach 15 minutes away and San Pedro de Alcantara is the same. You can drive to Puerto Banus and Marbella town in around 25 minutes. Further features include two-car carport and there is 24-hour security in this community.

Orientation
South East

Pool
Private
Heated

Climate Control
Air Conditioning
Hot A/C
Cold A/C
Fireplace
U/F/H Bathrooms
Security

Views
Sea
Mountain