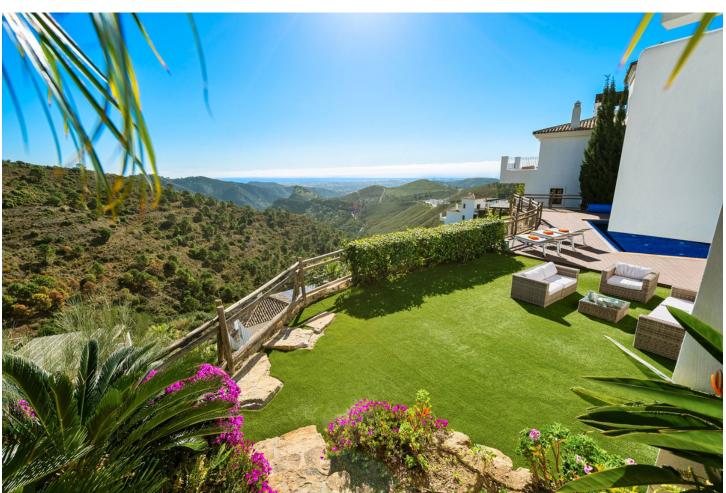

## Sales - House - Benahavís 1.350.000€

Benahavís House

Community: 6,312 EUR / year IBI: 1,150 EUR / year Rubbish: 18 EUR / year

5

366 m<sup>2</sup>

524 m<sup>2</sup>

A five-bedroom villa on the hillside of Benahavis offers stunning views of the Andalusian landscape and the Mediterranean Sea from every room, balcony, and garden. Entering the property from the top level, from here you can take the stairs or the lift to any floor of the property. From the entrance, you have a hallway that leads you into the large and bright living room with a fireplace and spectacular views both from the inside and from the terrace. The kitchen is laid out with a dining area and a separate terrace for barbecuing. There is a guest washroom on this floor. On the next level, you have the master bedroom and two more bedrooms, all of which have their own bathrooms and terraces. The lover level has two good-sized bedrooms with direct access to the garden and pool area. There is a laundry room with a washer and dryer and a storage room and a bathroom. There's also a lounge TV area with a wet bar kitchen and wine fridge. The private heated pool pool area and garden with a lounge area with outdoor speakers are accessible from all the rooms on this level. This spot has an amazing mountain and ocean view. Just down the road is the village center of Benahavs, which is known for its restaurants and Andalusian hospitality. There is a beach 15 minutes away and San Pedro de Alcantara is the same. You can drive to Puerto Banus and Marbella town in around 25 minutes. Further features include two-car carport and there is 24-hour security in this community.

Orientation
South East

Pool
Private
Heated

Climate Control
Air Conditioning
Hot A/C
Cold A/C
Fireplace
U/F/H Bathrooms
Security

Views
Sea
Mountain