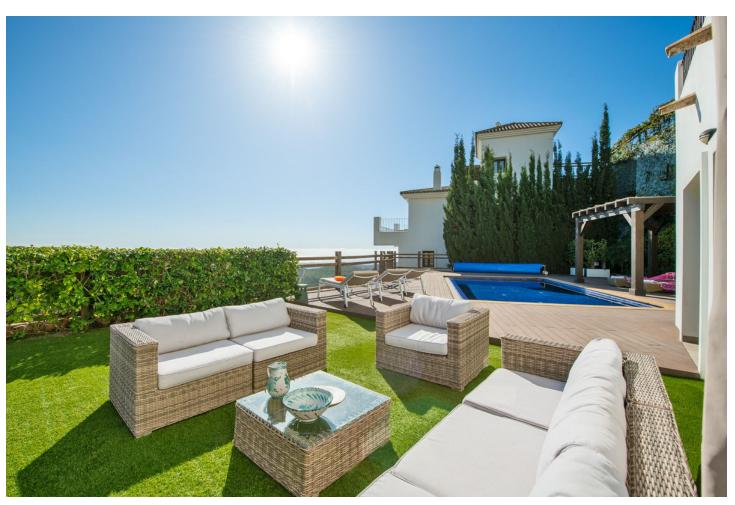

## Sales - House - Benahavís 1.350.000€

Benahavís House

Community: 6,312 EUR / year IBI: 1,150 EUR / year Rubbish: 18 EUR / year

5

366 m<sup>2</sup>

524 m<sup>2</sup>

A five-bedroom villa on the hillside of Benahavis offers stunning views of the Andalusian landscape and the Mediterranean Sea from every room, balcony, and garden. Entering the property from the top level, from here you can take the stairs or the lift to any floor of the property. From the entrance, you have a hallway that leads you into the large and bright living room with a fireplace and spectacular views both from the inside and from the terrace. The kitchen is laid out with a dining area and a separate terrace for barbecuing. There is a guest washroom on this floor. On the next level, you have the master bedroom and two more bedrooms, all of which have their own bathrooms and terraces. The lover level has two good-sized bedrooms with direct access to the garden and pool area. There is a laundry room with a washer and dryer and a storage room and a bathroom. There's also a lounge TV area with a wet bar kitchen and wine fridge. The private heated pool pool area and garden with a lounge area with outdoor speakers are accessible from all the rooms on this level. This spot has an amazing mountain and ocean view. Just down the road is the village center of Benahavs, which is known for its restaurants and Andalusian hospitality. There is a beach 15 minutes away and San Pedro de Alcantara is the same. You can drive to Puerto Banus and Marbella town in around 25 minutes. Further features include two-car carport and there is 24-hour security in this community.

Orientation
South East

Pool
Private
Heated

Climate Control
Air Conditioning
Hot A/C
Cold A/C
Fireplace
U/F/H Bathrooms
Security

Views
Sea
Mountain