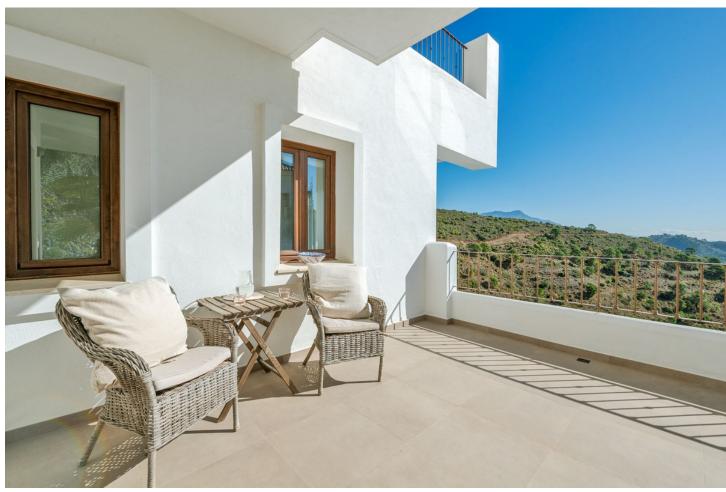

## Sales - House - Benahavís 1.350.000€

Benahavís House

Community: 6,312 EUR / year IBI: 1,150 EUR / year Rubbish: 18 EUR / year

5

366 m<sup>2</sup>

524 m<sup>2</sup>

A five-bedroom villa on the hillside of Benahavis offers stunning views of the Andalusian landscape and the Mediterranean Sea from every room, balcony, and garden. Entering the property from the top level, from here you can take the stairs or the lift to any floor of the property. From the entrance, you have a hallway that leads you into the large and bright living room with a fireplace and spectacular views both from the inside and from the terrace. The kitchen is laid out with a dining area and a separate terrace for barbecuing. There is a guest washroom on this floor. On the next level, you have the master bedroom and two more bedrooms, all of which have their own bathrooms and terraces. The lover level has two good-sized bedrooms with direct access to the garden and pool area. There is a laundry room with a washer and dryer and a storage room and a bathroom. There's also a lounge TV area with a wet bar kitchen and wine fridge. The private heated pool pool area and garden with a lounge area with outdoor speakers are accessible from all the rooms on this level. This spot has an amazing mountain and ocean view. Just down the road is the village center of Benahavs, which is known for its restaurants and Andalusian hospitality. There is a beach 15 minutes away and San Pedro de Alcantara is the same. You can drive to Puerto Banus and Marbella town in around 25 minutes. Further features include two-car carport and there is 24-hour security in this community.

Orientation
South East

Pool
Private
Heated

Climate Control
Air Conditioning
Hot A/C
Cold A/C
Fireplace
U/F/H Bathrooms
Security

Views
Sea
Mountain