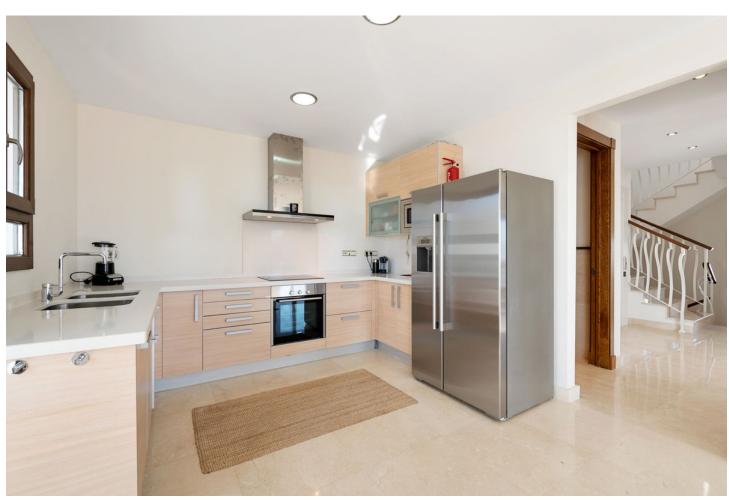

## Sales - House - Benahavís 1.350.000€

Benahavís House

Community: 6,312 EUR / year IBI: 1,150 EUR / year Rubbish: 18 EUR / year

5

366 m<sup>2</sup>

524 m<sup>2</sup>

A five-bedroom villa on the hillside of Benahavis offers stunning views of the Andalusian landscape and the Mediterranean Sea from every room, balcony, and garden. Entering the property from the top level, from here you can take the stairs or the lift to any floor of the property. From the entrance, you have a hallway that leads you into the large and bright living room with a fireplace and spectacular views both from the inside and from the terrace. The kitchen is laid out with a dining area and a separate terrace for barbecuing. There is a guest washroom on this floor. On the next level, you have the master bedroom and two more bedrooms, all of which have their own bathrooms and terraces. The lover level has two good-sized bedrooms with direct access to the garden and pool area. There is a laundry room with a washer and dryer and a storage room and a bathroom. There's also a lounge TV area with a wet bar kitchen and wine fridge. The private heated pool pool area and garden with a lounge area with outdoor speakers are accessible from all the rooms on this level. This spot has an amazing mountain and ocean view. Just down the road is the village center of Benahavs, which is known for its restaurants and Andalusian hospitality. There is a beach 15 minutes away and San Pedro de Alcantara is the same. You can drive to Puerto Banus and Marbella town in around 25 minutes. Further features include two-car carport and there is 24-hour security in this community.