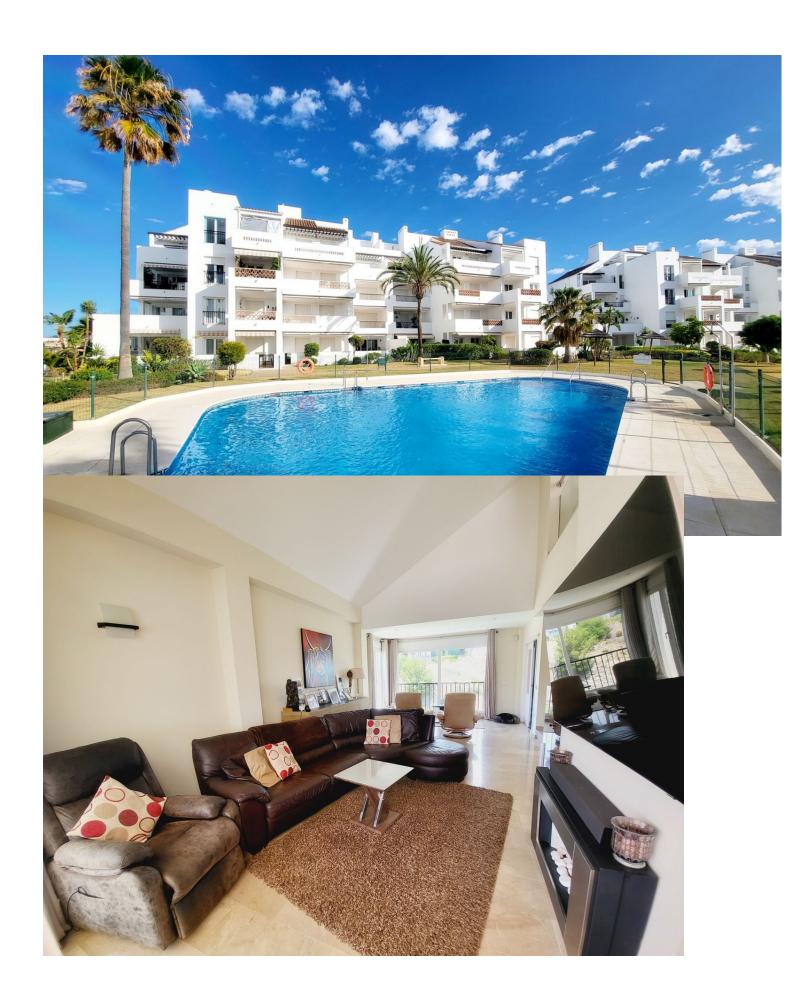

## Sales - Apartment - La Cala de Mijas 750.000€

La Cala de Mijas Apartment

Community: 2,904 EUR / year IBI: 913 EUR / year Rubbish: 78 EUR / year

4

3.5

230 m<sup>2</sup>

MAGNIFICENT 4 BEDROOM PENTHOUSE WITH STUNNING PANORAMIC VIEWS FROM EVERY ROOM AND TERRACE. DISTRIBUTED OVER TWO FLOORS OFFERING ON THE LOWER FLOOR: ENTRANCE HALLWAY WITH FITTED WARDROBES, GUEST CLOAKROOM, L-SHAPED KITCHEN/DINER, HUGE OPEN PLAN DUAL ASPECT LOUNGE/DINING ROOM WITH FEATURE VAULTED DOUBLE-HEIGHT CEILING AND GALLERIED MEZZANINE, 2 DOUBLE GUEST BEDROOMS THAT SHARE A GUEST BATHROOM WITH WALK-IN SHOWER, MASTER SUITE WITH IT'S OWN DRESSING ROOM, EN-SUITE BATHROOM THAT HAS BOTH A BATH AND SEPARATE SHOWER. THERE ARE ALSO TWO GOOD SIZED TERRACES ON THIS FLOOR OFFERING GREAT VIEWS AND PLENTY OF OPTIONS FOR AL-FRESCO DINING OR RELAXING. STAIRS LEAD TO THE UPPER LEVEL WHICH IS AN EXPANSIVE OPEN PLAN SPACE WITH VAULTED CEILINGS AND A FURTHER BATHROOM WITH WALK-IN SHOWER. CURRENTLY USED AS A SEPARATE LIVING SPACE FOR GUESTS WITH A LOUNGE SPACE, OFFICE DESK AND DOUBLE BED SPACE. THE UPPER FLOOR GIVES ACCESS TO A FANTASTIC SOLARIUM WITH AMPLE ROOM FOR CHILLING OUT, ENTERTAINING AND ALSO SUNBATHING AS THE TERRACE HAS SUN FROM EARLY MORNING UNTIL SUNSET. A GREAT STORAGE ROOM HAS BEEN CREATED IN THE EAVES OF THE ROOF WHICH IS IDEAL FOR STORING SUNBEDS, PARASOLS, TERRACE FURNITURE AND OUTSIDE CUSHIONS. THE PROPERTY IS PRESENTED IN IMMACULATE CONDITION AND HAS HIGH QUALITY FIXTURES AND FITTINGS THROUGHOUT. SITUATED ON THE MUCH SOUGHT AFTER GOLF GARDENS MIRAFLORES COMPLEX WHICH IS EXTREMELY WELL MAINTAINED WITH A CENTRAL POOL AND EXTENSIVE MATURE GARDENS. THE COMMUNITY IS IDEALLY LOCATED IN A QUIET CUL-DE-SAC SURROUNDED BY MIRAFLORES GOLF COURSE BOTH FRONT AND BACK BUT WITH A WIDE RANGE OF BARS, RESTAURANTS, SUPERMARKET AND PUBLIC TRANSPORT AMENITIES ALL WITHIN A 3 MINUTE WALK OF THE COMPLEX. THE NEAREST BEACH IS 10 MINUTES WALK AND LA CALA BEACH IS ABOUT 20 MINUTES WALK OR A 3 MINUTE TRIP BY CAR/TAXI. THE PENTHOUSE HAS A PARKING SPACE FOR TWO CARS AND A STORAGE ROOM. THIS SENSATIONAL PROPERTY IS QUITE UNIQUE IN DESIGN AND IS UNRIVALLED IN THE AREA FOR THE INTERIOR AND EXTERIOR SPACE IT OFFERS. IT IS THE PERFECT PLACE FOR PERMANENT LIVING OR TO ENJOY AS A LUXURY HOLIDAY HOME THAT COULD ALSO GENERATE LUCRATIVE RETURNS APPEALING TO THE HIGH-END RENTAL MARKET. THE APARTMENT REALLY NEEDS TO BE VIEWED TO APPRECIATE THE WOW FACTOR IT PROVIDES!