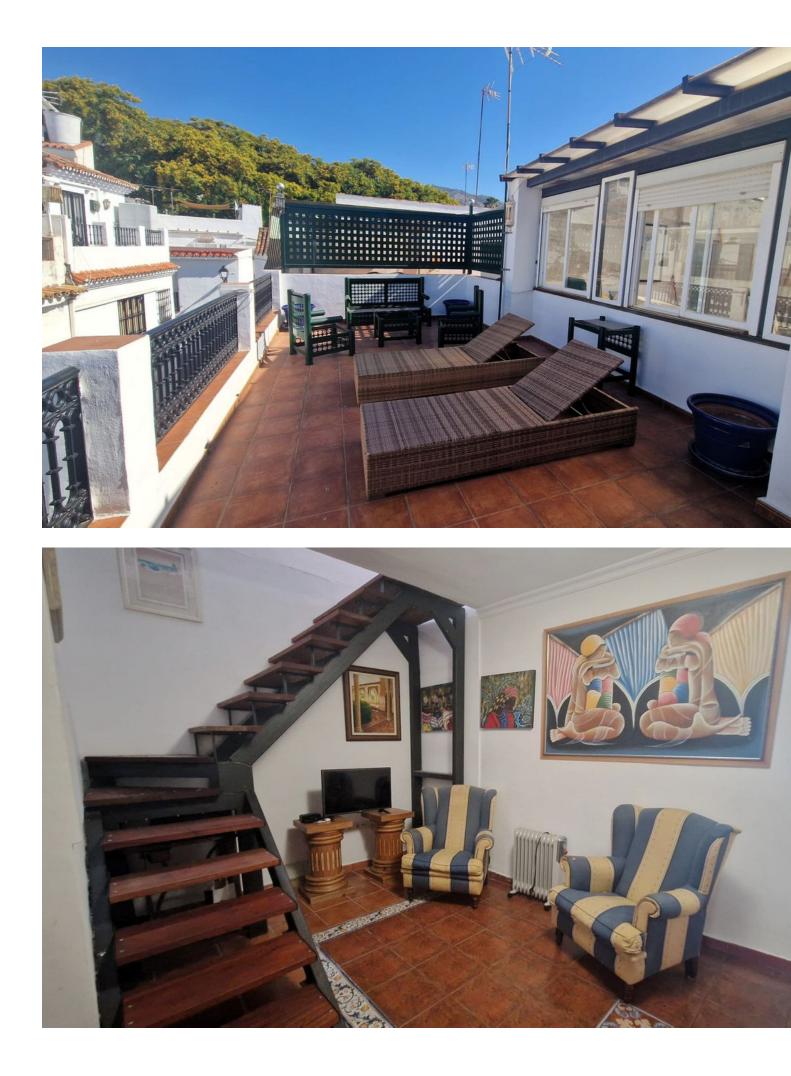

## Sales - House - Marbella 1.200.000€

Location Location Investors, Marbella Historic Center. The property is located in the old town of Marbella, a few meters from the famous Plaza de los Naranjos and surrounded by beautiful flower-filled alleys, small squares and near the Castle. The house consists of 2 floors plus large terraces. The 1st floor is distributed in 1 room with several large rooms with wardrobes, 1 living room and 1 large kitchen fully equipped with appliances and 1 outdoor patio. The 2nd floor is very spacious and is divided into 4 large bedrooms with balconies. The attic floor is very spacious and consists of 2 spacious terraces with capacity for outdoor furniture. On this floor you could build 1 apartment if desired. It has a great investment due to its size, in which a beautiful boutique hotel could even be built. We have the beaches and its marina just a few minutes walk away. In its vicinity we can access all kinds of services, such as restaurants, supermarkets, transportation, etc.... A convenience for those who want to have everything around them. Book your visit with us today.