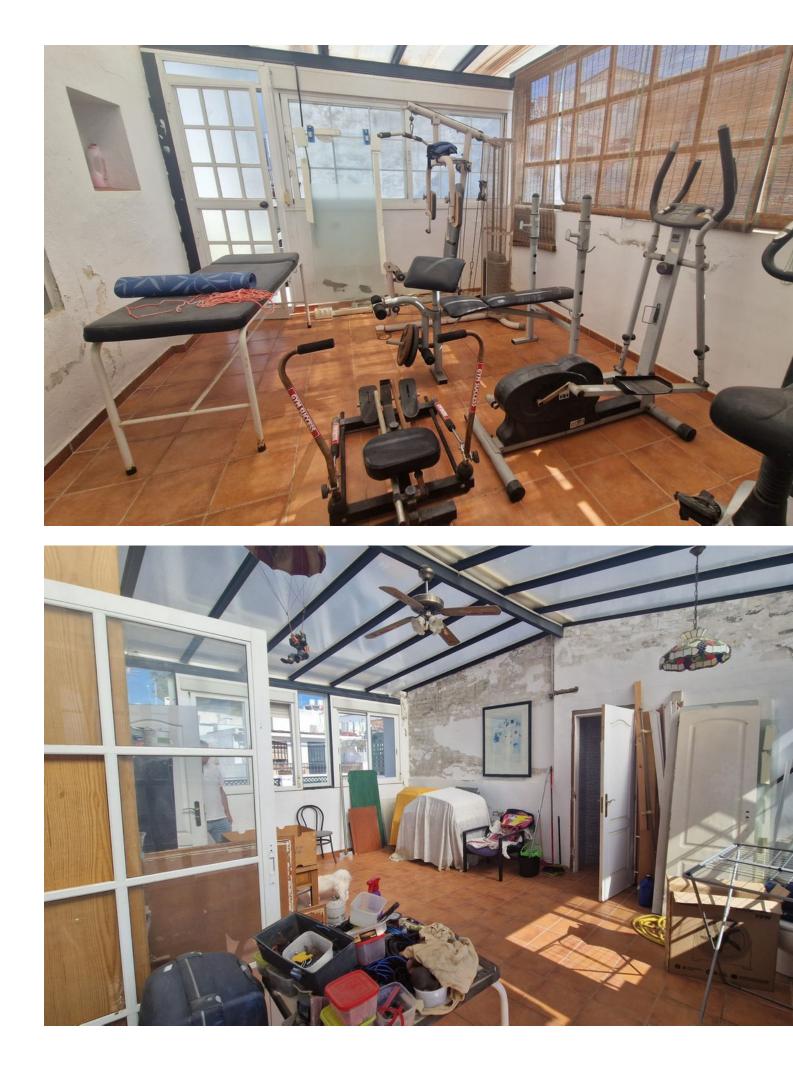

## Sales - House - Marbella 1.200.000€

Location Location Investors, Marbella Historic Center. The property is located in the old town of Marbella, a few meters from the famous Plaza de los Naranjos and surrounded by beautiful flower-filled alleys, small squares and near the Castle. The house consists of 2 floors plus large terraces. The 1st floor is distributed in 1 room with several large rooms with wardrobes, 1 living room and 1 large kitchen fully equipped with appliances and 1 outdoor patio. The 2nd floor is very spacious and is divided into 4 large bedrooms with balconies. The attic floor is very spacious and consists of 2 spacious terraces with capacity for outdoor furniture. On this floor you could build 1 apartment if desired. It has a great investment due to its size, in which a beautiful boutique hotel could even be built. We have the beaches and its marina just a few minutes walk away. In its vicinity we can access all kinds of services, such as restaurants, supermarkets, transportation, etc.... A convenience for those who want to have everything around them. Book your visit with us today.