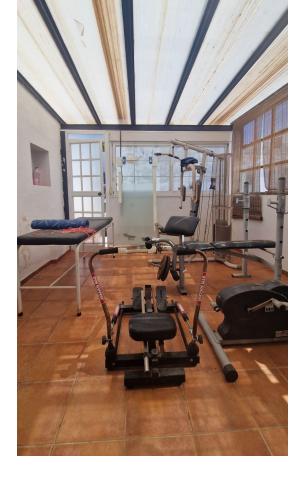

| Setting<br>Town<br>Commercial Area<br>Beachside<br>Close To Shops<br>Close To Sea<br>Close To Schools                                                                                                                                                | Orientation South East | <b>Condition</b><br>Fair | Views<br>Urban                                 |
|------------------------------------------------------------------------------------------------------------------------------------------------------------------------------------------------------------------------------------------------------|------------------------|--------------------------|------------------------------------------------|
| Features<br>Covered Terrace<br>Fitted Wardrobes<br>Near Transport<br>Private Terrace<br>Solarium<br>Gym<br>Storage Room<br>Utility Room<br>Ensuite Bathroom<br>Wood Flooring<br>Marble Flooring<br>Barbeque<br>Double Glazing<br>Staff Accommodation | Furniture<br>Optional  | Kitchen<br>Fully Fitted  | Category<br>Distressed<br>Investment<br>Resale |