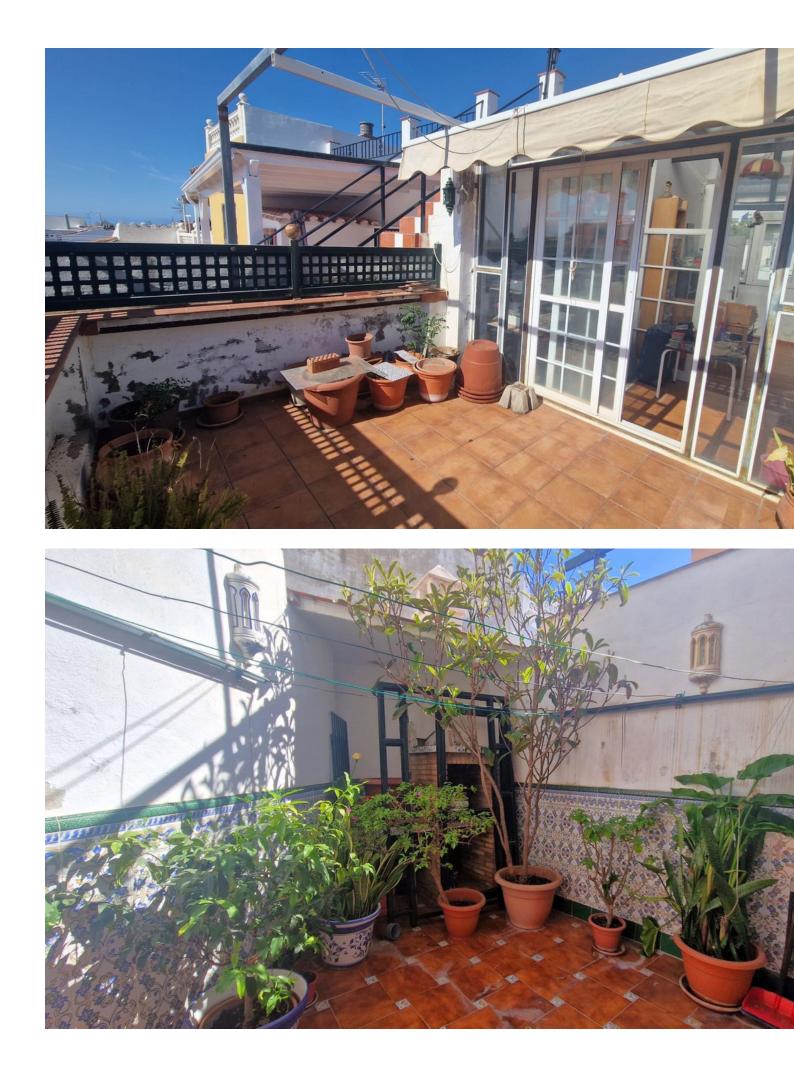

## Sales - House - Marbella 1.200.000€

Location Location Investors, Marbella Historic Center. The property is located in the old town of Marbella, a few meters from the famous Plaza de los Naranjos and surrounded by beautiful flower-filled alleys, small squares and near the Castle. The house consists of 2 floors plus large terraces. The 1st floor is distributed in 1 room with several large rooms with wardrobes, 1 living room and 1 large kitchen fully equipped with appliances and 1 outdoor patio. The 2nd floor is very spacious and is divided into 4 large bedrooms with balconies. The attic floor is very spacious and consists of 2 spacious terraces with capacity for outdoor furniture. On this floor you could build 1 apartment if desired. It has a great investment due to its size, in which a beautiful boutique hotel could even be built. We have the beaches and its marina just a few minutes walk away. In its vicinity we can access all kinds of services, such as restaurants, supermarkets, transportation, etc.... A convenience for those who want to have everything around them. Book your visit with us today.