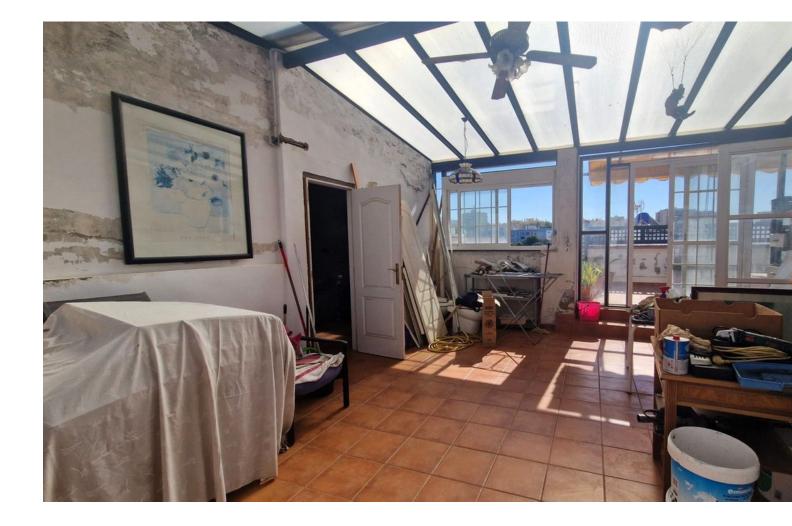

## Sales - House - Marbella 1.200.000€

Location Location Investors, Marbella Historic Center. The property is located in the old town of Marbella, a few meters from the famous Plaza de los Naranjos and surrounded by beautiful flower-filled alleys, small squares and near the Castle. The house consists of 2 floors plus large terraces. The 1st floor is distributed in 1 room with several large rooms with wardrobes, 1 living room and 1 large kitchen fully equipped with appliances and 1 outdoor patio. The 2nd floor is very spacious and is divided into 4 large bedrooms with balconies. The attic floor is very spacious and consists of 2 spacious terraces with capacity for outdoor furniture. On this floor you could build 1 apartment if desired. It has a great investment due to its size, in which a beautiful boutique hotel could even be built. We have the beaches and its marina just a few minutes walk away. In its vicinity we can access all kinds of services, such as restaurants, supermarkets, transportation, etc.... A convenience for those who want to have everything around them. Book your visit with us today.