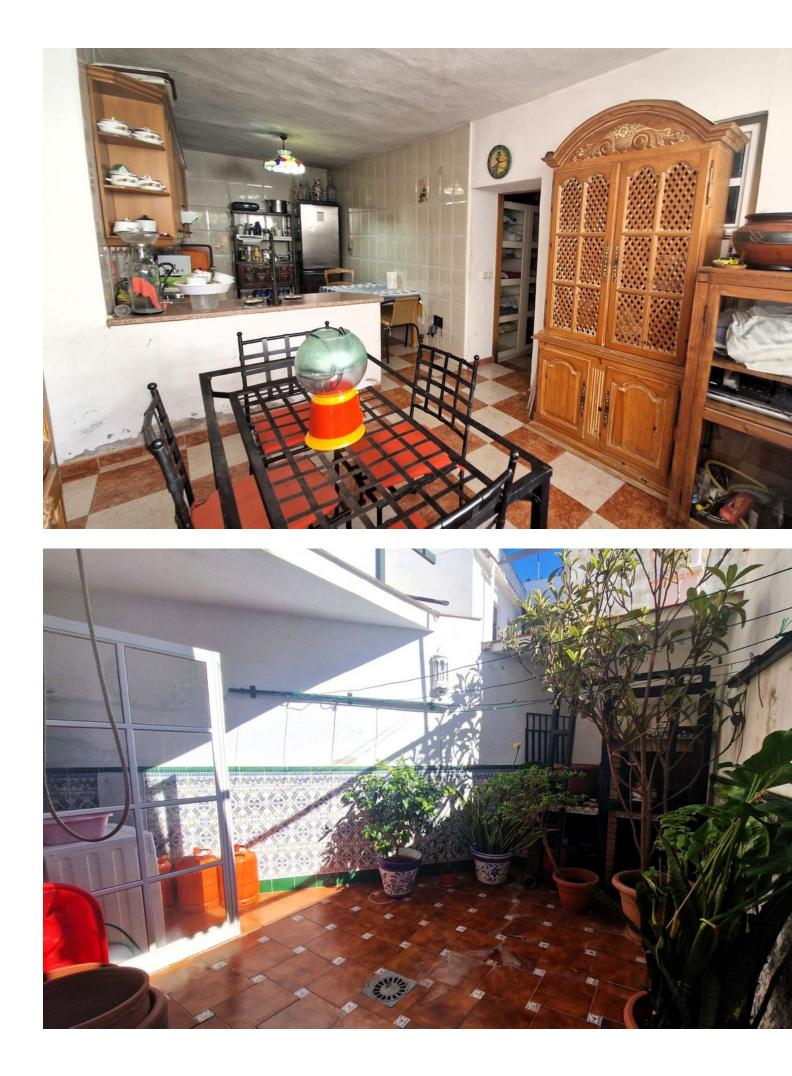

## Sales - House - Marbella 1.200.000€

Location Location Investors, Marbella Historic Center. The property is located in the old town of Marbella, a few meters from the famous Plaza de los Naranjos and surrounded by beautiful flower-filled alleys, small squares and near the Castle. The house consists of 2 floors plus large terraces. The 1st floor is distributed in 1 room with several large rooms with wardrobes, 1 living room and 1 large kitchen fully equipped with appliances and 1 outdoor patio. The 2nd floor is very spacious and is divided into 4 large bedrooms with balconies. The attic floor is very spacious and consists of 2 spacious terraces with capacity for outdoor furniture. On this floor you could build 1 apartment if desired. It has a great investment due to its size, in which a beautiful boutique hotel could even be built. We have the beaches and its marina just a few minutes walk away. In its vicinity we can access all kinds of services, such as restaurants, supermarkets, transportation, etc.... A convenience for those who want to have everything around them. Book your visit with us today.