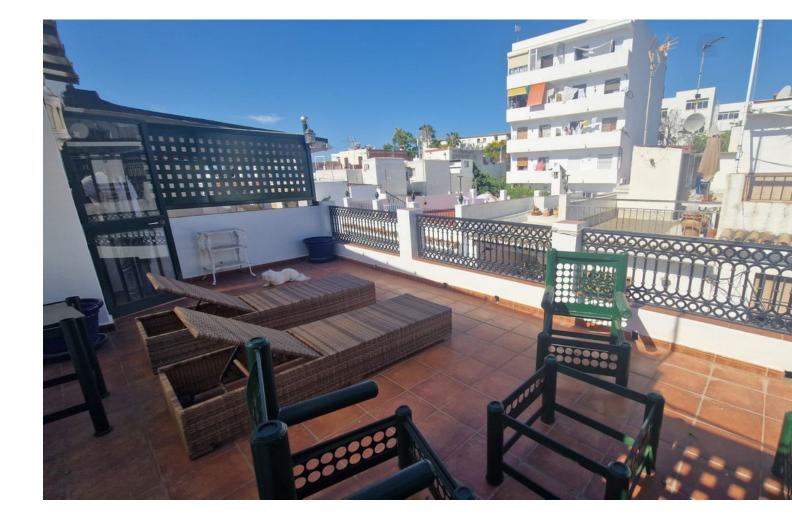

## Sales - House - Marbella 1.200.000€

Location Location Investors, Marbella Historic Center. The property is located in the old town of Marbella, a few meters from the famous Plaza de los Naranjos and surrounded by beautiful flower-filled alleys, small squares and near the Castle. The house consists of 2 floors plus large terraces. The 1st floor is distributed in 1 room with several large rooms with wardrobes, 1 living room and 1 large kitchen fully equipped with appliances and 1 outdoor patio. The 2nd floor is very spacious and is divided into 4 large bedrooms with balconies. The attic floor is very spacious and consists of 2 spacious terraces with capacity for outdoor furniture. On this floor you could build 1 apartment if desired. It has a great investment due to its size, in which a beautiful boutique hotel could even be built. We have the beaches and its marina just a few minutes walk away. In its vicinity we can access all kinds of services, such as restaurants, supermarkets, transportation, etc.... A convenience for those who want to have everything around them. Book your visit with us today.