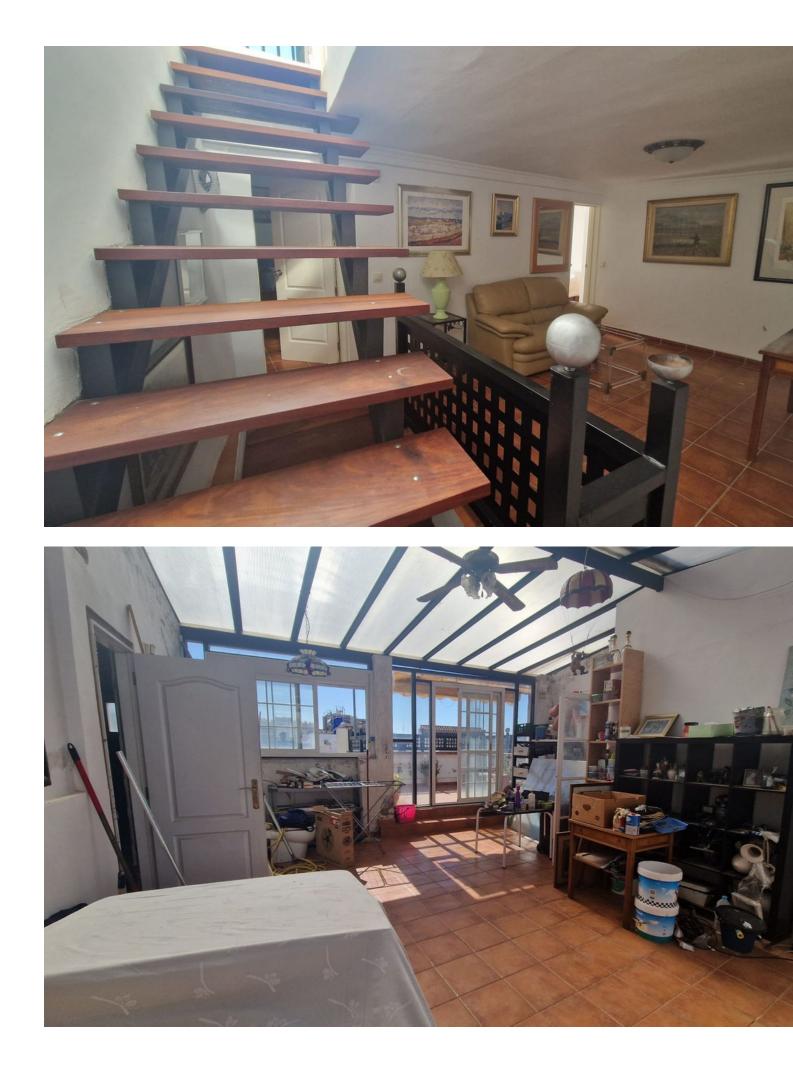

## Sales - House - Marbella 1.200.000€

Location Location Investors, Marbella Historic Center. The property is located in the old town of Marbella, a few meters from the famous Plaza de los Naranjos and surrounded by beautiful flower-filled alleys, small squares and near the Castle. The house consists of 2 floors plus large terraces. The 1st floor is distributed in 1 room with several large rooms with wardrobes, 1 living room and 1 large kitchen fully equipped with appliances and 1 outdoor patio. The 2nd floor is very spacious and is divided into 4 large bedrooms with balconies. The attic floor is very spacious and consists of 2 spacious terraces with capacity for outdoor furniture. On this floor you could build 1 apartment if desired. It has a great investment due to its size, in which a beautiful boutique hotel could even be built. We have the beaches and its marina just a few minutes walk away. In its vicinity we can access all kinds of services, such as restaurants, supermarkets, transportation, etc.... A convenience for those who want to have everything around them. Book your visit with us today.