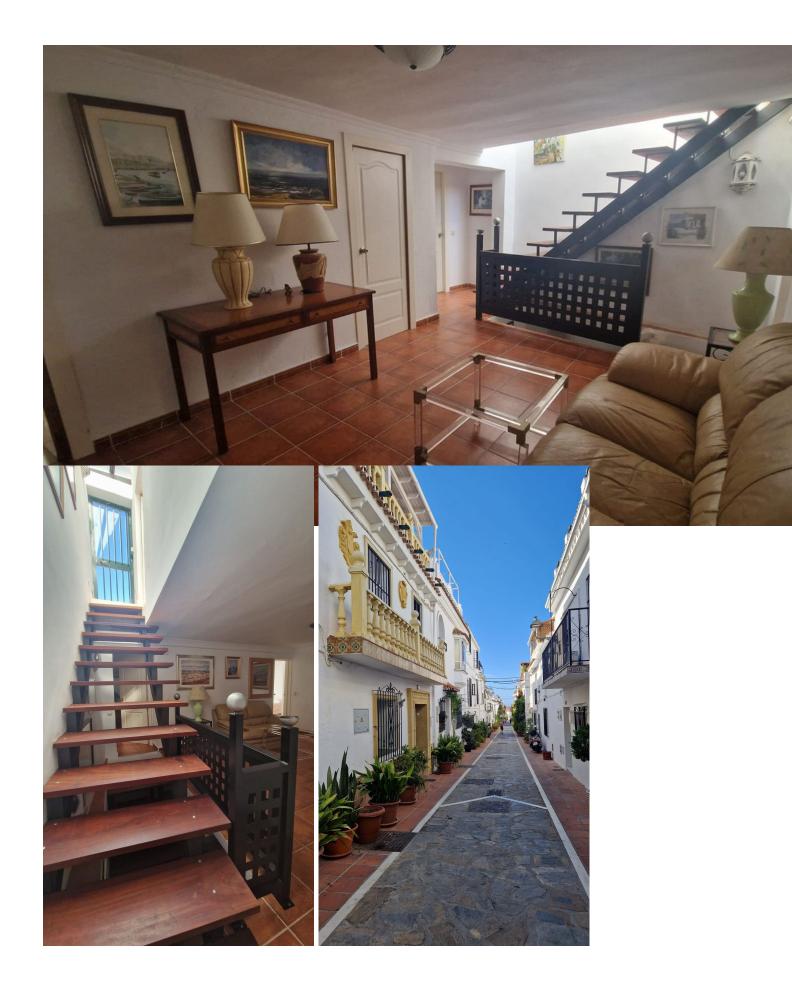

## Sales - House - Marbella 1.200.000€

Location Location Investors, Marbella Historic Center. The property is located in the old town of Marbella, a few meters from the famous Plaza de los Naranjos and surrounded by beautiful flower-filled alleys, small squares and near the Castle. The house consists of 2 floors plus large terraces. The 1st floor is distributed in 1 room with several large rooms with wardrobes, 1 living room and 1 large kitchen fully equipped with appliances and 1 outdoor patio. The 2nd floor is very spacious and is divided into 4 large bedrooms with balconies. The attic floor is very spacious and consists of 2 spacious terraces with capacity for outdoor furniture. On this floor you could build 1 apartment if desired. It has a great investment due to its size, in which a beautiful boutique hotel could even be built. We have the beaches and its marina just a few minutes walk away. In its vicinity we can access all kinds of services, such as restaurants, supermarkets, transportation, etc.... A convenience for those who want to have everything around them. Book your visit with us today.