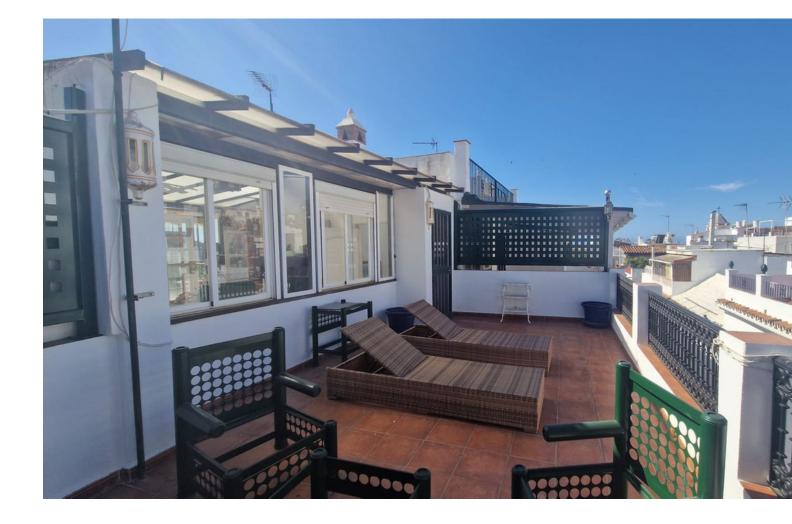

## Sales - House - Marbella 1.200.000€

Location Location Investors, Marbella Historic Center. The property is located in the old town of Marbella, a few meters from the famous Plaza de los Naranjos and surrounded by beautiful flower-filled alleys, small squares and near the Castle. The house consists of 2 floors plus large terraces. The 1st floor is distributed in 1 room with several large rooms with wardrobes, 1 living room and 1 large kitchen fully equipped with appliances and 1 outdoor patio. The 2nd floor is very spacious and is divided into 4 large bedrooms with balconies. The attic floor is very spacious and consists of 2 spacious terraces with capacity for outdoor furniture. On this floor you could build 1 apartment if desired. It has a great investment due to its size, in which a beautiful boutique hotel could even be built. We have the beaches and its marina just a few minutes walk away. In its vicinity we can access all kinds of services, such as restaurants, supermarkets, transportation, etc.... A convenience for those who want to have everything around them. Book your visit with us today.