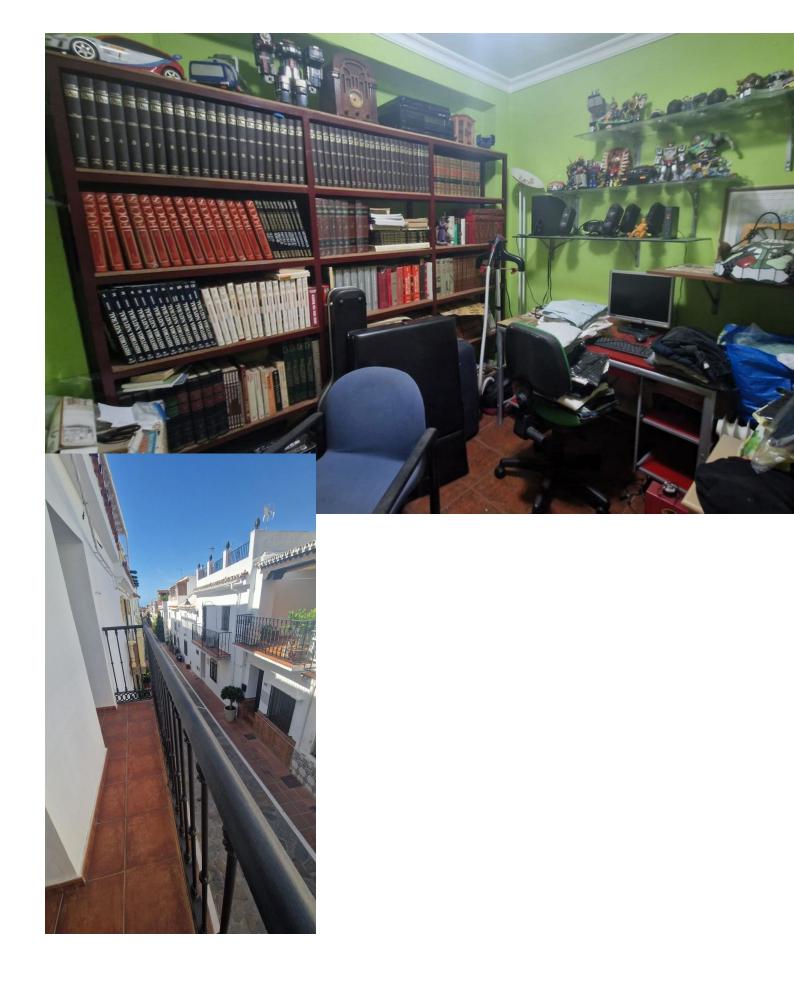

## Sales - House - Marbella 1.200.000€

Location Location Investors, Marbella Historic Center. The property is located in the old town of Marbella, a few meters from the famous Plaza de los Naranjos and surrounded by beautiful flower-filled alleys, small squares and near the Castle. The house consists of 2 floors plus large terraces. The 1st floor is distributed in 1 room with several large rooms with wardrobes, 1 living room and 1 large kitchen fully equipped with appliances and 1 outdoor patio. The 2nd floor is very spacious and is divided into 4 large bedrooms with balconies. The attic floor is very spacious and consists of 2 spacious terraces with capacity for outdoor furniture. On this floor you could build 1 apartment if desired. It has a great investment due to its size, in which a beautiful boutique hotel could even be built. We have the beaches and its marina just a few minutes walk away. In its vicinity we can access all kinds of services, such as restaurants, supermarkets, transportation, etc.... A convenience for those who want to have everything around them. Book your visit with us today.