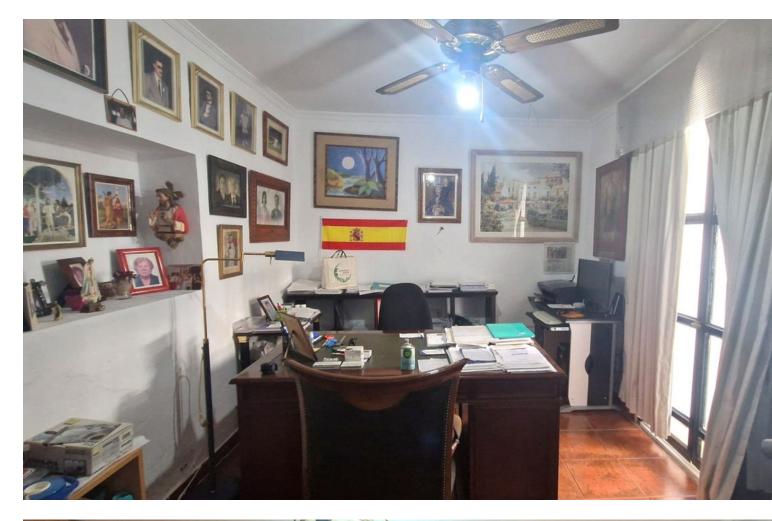

## Sales - House - Marbella 1.200.000€

Location Location Investors, Marbella Historic Center. The property is located in the old town of Marbella, a few meters from the famous Plaza de los Naranjos and surrounded by beautiful flower-filled alleys, small squares and near the Castle. The house consists of 2 floors plus large terraces. The 1st floor is distributed in 1 room with several large rooms with wardrobes, 1 living room and 1 large kitchen fully equipped with appliances and 1 outdoor patio. The 2nd floor is very spacious and is divided into 4 large bedrooms with balconies. The attic floor is very spacious and consists of 2 spacious terraces with capacity for outdoor furniture. On this floor you could build 1 apartment if desired. It has a great investment due to its size, in which a beautiful boutique hotel could even be built. We have the beaches and its marina just a few minutes walk away. In its vicinity we can access all kinds of services, such as restaurants, supermarkets, transportation, etc.... A convenience for those who want to have everything around them. Book your visit with us today.