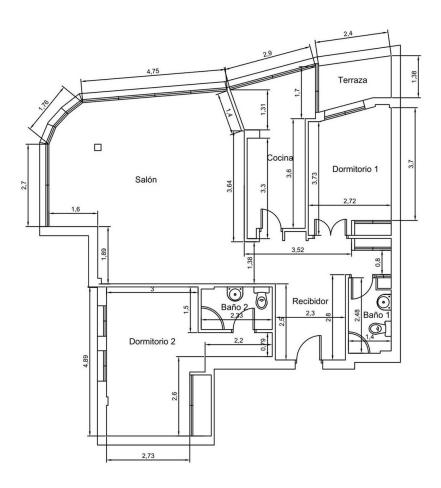

## Sales - Apartment - Marbella 590.00€

Marbella Apartment

Community: 1,440 EUR / year IBI: 1,015 EUR / year

2

2

118 m<sup>2</sup>

PLEASE NOTE: the furnished photos give an impression, the apartment is currently empty. • In the heart of Marbella • 200 meters (3 minute walk) to the beach! • 2 (possibly 3) bedroom top floor apartment • Renovation project This spacious 2 bedroom top floor apartment is located in the very heart of Marbella. You'll be at both the beach and the marina within an easy 3 minute walk! Within a pleasant 10 minute walk you'll also find yourself at the famous Plaza de los Naranjos for a drink or lunch. The apartment is located on the top floor of a 5 story building and can be reached by a lift. It is a renovation / investment project with plenty of options. For instance, you can enlarge the terrace over the entire front of the apartment (it has been enclosed by the previous owners) and change the layout to add another bedroom. Originally, the apartment was a 3 bedroom apartment. Currently the apartment consists of a very large living / dining area, 2 bedrooms, 2 bathrooms (one of which is ensuite) and a 4 m2 covered terrace from which you can catch a glimpse of the sea. It has 24 hour security, air conditioning, electric blinds, fibre optic internet and it comes with a storage room and a private underground parking space - a luxury in the centre of Marbella! Good to know: the apartment has a licencia de primera ocupación (LPO - first occupancy licence) as well. Do you want a spacious apartment in the heart of Marbella that you can adjust to your own taste and requirements? Then book your viewing today! The Listing agent for itself and as agent for the vendor gives notice that: 1. These particulars are only a general outline for the guidance of intending purchasers and do not constitute in whole or in part an offer or a Contract. 2. Reasonable endeavours have been made to ensure that the information given in these particulars is materially correct, but any intending purchaser should satisfy themselves by inspection, searches, enquiries, and survey as to the correctness of each statement. 3. All statements in these particulars are made without responsibility on the part of Listing agent or the vendor. 4. No statement in these particulars is to be relied upon as a statement or representation of fact. 5. Neither Listing agent nor anyone in its employment or acting on its behalf has authority to make any representation or warranty in relation to this property. 6. Nothing in these particulars shall be deemed to be a statement that the property is in good repair or condition or otherwise nor that any services or facilities are in good working order. 7. Photographs may show only certain parts and aspects of the property at the time when the photographs were taken and you should rely on actual inspection. 8. No assumption should be made in respect of parts of the property not shown in photographs. 9. Any areas, measurements or distances are only approximate. 10. Any reference to alterations or use is not intended to be a statement that any necessary planning, building regulation, listed building or any other consent has been obtained. 11. Amounts guoted are exclusive of Tax if applicable.