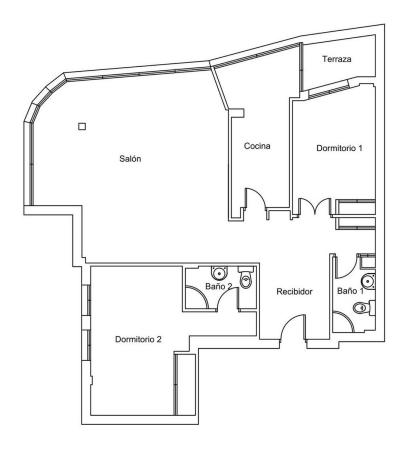

## Sales - Apartment - Marbella 590.00€

Marbella Apartment

Community: 1,440 EUR / year IBI: 1,015 EUR / year

2

2

118 m<sup>2</sup>

PLEASE NOTE: the furnished photos give an impression, the apartment is currently empty. • In the heart of Marbella • 200 meters (3 minute walk) to the beach! • 2 (possibly 3) bedroom top floor apartment • Renovation project This spacious 2 bedroom top floor apartment is located in the very heart of Marbella. You'll be at both the beach and the marina within an easy 3 minute walk! Within a pleasant 10 minute walk you'll also find yourself at the famous Plaza de los Naranjos for a drink or lunch. The apartment is located on the top floor of a 5 story building and can be reached by a lift. It is a renovation / investment project with plenty of options. For instance, you can enlarge the terrace over the entire front of the apartment (it has been enclosed by the previous owners) and change the layout to add another bedroom. Originally, the apartment was a 3 bedroom apartment. Currently the apartment consists of a very large living / dining area, 2 bedrooms, 2 bathrooms (one of which is ensuite) and a 4 m2 covered terrace from which you can catch a glimpse of the sea. It has 24 hour security, air conditioning, electric blinds, fibre optic internet and it comes with a storage room and a private underground parking space - a luxury in the centre of Marbella! Good to know: the apartment has a licencia de primera ocupación (LPO - first occupancy licence) as well. Do you want a spacious apartment in the heart of Marbella that you can adjust to your own taste and requirements? Then book your viewing today! The Listing agent for itself and as agent for the vendor gives notice that: 1. These particulars are only a general outline for the guidance of intending purchasers and do not constitute in whole or in part an offer or a Contract. 2. Reasonable endeavours have been made to ensure that the information given in these particulars is materially correct, but any intending purchaser should satisfy themselves by inspection, searches, enquiries, and survey as to the correctness of each statement. 3. All statements in these particulars are made without responsibility on the part of Listing agent or the vendor. 4. No statement in these particulars is to be relied upon as a statement or representation of fact. 5. Neither Listing agent nor anyone in its employment or acting on its behalf has authority to make any representation or warranty in relation to this property. 6. Nothing in these particulars shall be deemed to be a statement that the property is in good repair or condition or otherwise nor that any services or facilities are in good working order. 7. Photographs may show only certain parts and aspects of the property at the time when the photographs were taken and you should rely on actual inspection. 8. No assumption should be made in respect of parts of the property not shown in photographs. 9. Any areas, measurements or distances are only approximate. 10. Any reference to alterations or use is not intended to be a statement that any necessary planning, building regulation, listed building or any other consent has been obtained. 11. Amounts guoted are exclusive of Tax if applicable.