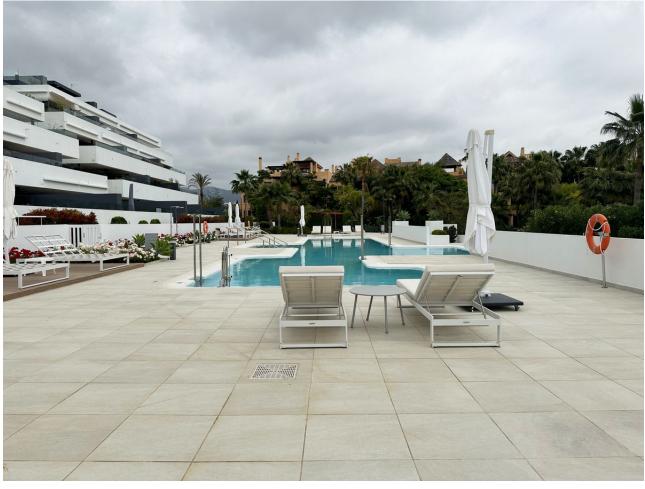

## Sales - Apartment - Estepona 750.000€

Estepona Apartment

3

2

159 m<sup>2</sup>

Magnificent apartment located in the exclusive urbanization of El Campanario Hills, Estepona. It is located within a gated community of only 29 luxury apartments and penthouses, designed with a contemporary style and high-quality materials. It has a privileged location, close to important golf courses of the new Golden Mile and the beach, and with access to the A7 that allows easy access to Marbella, the city of Estepona, Puerto Banus, and Sotogrande. Gibraltar airport is about 40 minutes by car and Malaga is only 60 minutes away. Upon entering the apartment you will find a spacious living room with an open plan kitchen and dining area with floor-to-ceiling windows allowing easy access to the terrace and natural light. They include state of the art appliances and top quality finishes courtesy of the design firm Gunni and Trentino. It offers an ideal layout with 3 bedrooms and 2 bathrooms. The master bedroom is en-suite, with a private bathroom and direct access to the terrace. The hallways have ample built-in closets, offering abundant and practical storage. The spacious terrace is a perfect place for entertaining and relaxation, with a Jacuzzi to enjoy relaxing moments and a barbecue for outdoor gatherings. For convenience and control, the apartment has home automation systems that allow you to manage lights and other electronic devices easily. The Campanario Hills has a large communal swimming pool for adults and a children's pool. You can enjoy a fully equipped gym with a superior spa, including Turkish baths, a jet shower, and a relaxation area with infrared lamps.