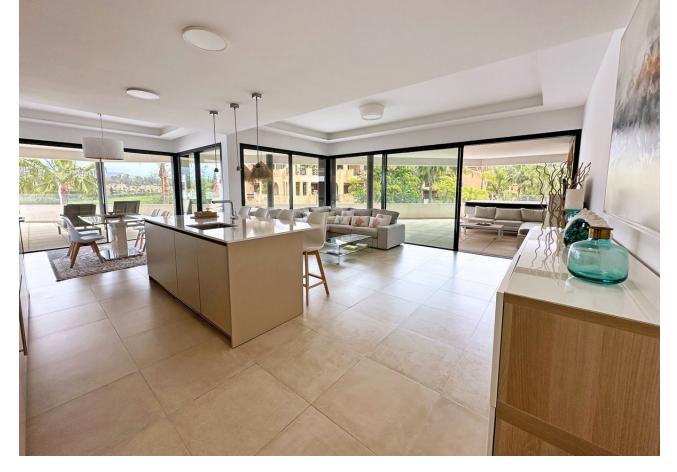

## Sales - Apartment - Estepona 750.000€

Estepona Apartment

3

2

159 m<sup>2</sup>

Magnificent apartment located in the exclusive urbanization of El Campanario Hills, Estepona. It is located within a gated community of only 29 luxury apartments and penthouses, designed with a contemporary style and high-quality materials. It has a privileged location, close to important golf courses of the new Golden Mile and the beach, and with access to the A7 that allows easy access to Marbella, the city of Estepona, Puerto Banus, and Sotogrande. Gibraltar airport is about 40 minutes by car and Malaga is only 60 minutes away. Upon entering the apartment you will find a spacious living room with an open plan kitchen and dining area with floor-to-ceiling windows allowing easy access to the terrace and natural light. They include state of the art appliances and top quality finishes courtesy of the design firm Gunni and Trentino. It offers an ideal layout with 3 bedrooms and 2 bathrooms. The master bedroom is en-suite, with a private bathroom and direct access to the terrace. The hallways have ample built-in closets, offering abundant and practical storage. The spacious terrace is a perfect place for entertaining and relaxation, with a Jacuzzi to enjoy relaxing moments and a barbecue for outdoor gatherings. For convenience and control, the apartment has home automation systems that allow you to manage lights and other electronic devices easily. The Campanario Hills has a large communal swimming pool for adults and a children's pool. You can enjoy a fully equipped gym with a superior spa, including Turkish baths, a jet shower, and a relaxation area with infrared lamps.