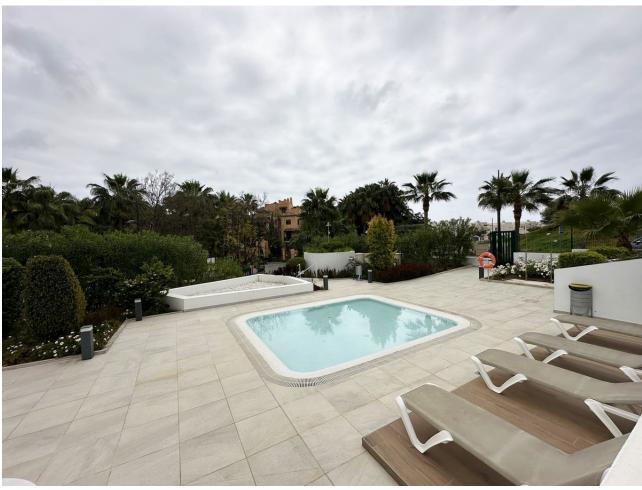

## Sales - Apartment - Estepona 750.000€

Estepona Apartment

3

2

159 m<sup>2</sup>

Magnificent apartment located in the exclusive urbanization of El Campanario Hills, Estepona. It is located within a gated community of only 29 luxury apartments and penthouses, designed with a contemporary style and high-quality materials. It has a privileged location, close to important golf courses of the new Golden Mile and the beach, and with access to the A7 that allows easy access to Marbella, the city of Estepona, Puerto Banus, and Sotogrande. Gibraltar airport is about 40 minutes by car and Malaga is only 60 minutes away. Upon entering the apartment you will find a spacious living room with an open plan kitchen and dining area with floor-to-ceiling windows allowing easy access to the terrace and natural light. They include state of the art appliances and top quality finishes courtesy of the design firm Gunni and Trentino. It offers an ideal layout with 3 bedrooms and 2 bathrooms. The master bedroom is en-suite, with a private bathroom and direct access to the terrace. The hallways have ample built-in closets, offering abundant and practical storage. The spacious terrace is a perfect place for entertaining and relaxation, with a Jacuzzi to enjoy relaxing moments and a barbecue for outdoor gatherings. For convenience and control, the apartment has home automation systems that allow you to manage lights and other electronic devices easily. The Campanario Hills has a large communal swimming pool for adults and a children's pool. You can enjoy a fully equipped gym with a superior spa, including Turkish baths, a jet shower, and a relaxation area with infrared lamps.