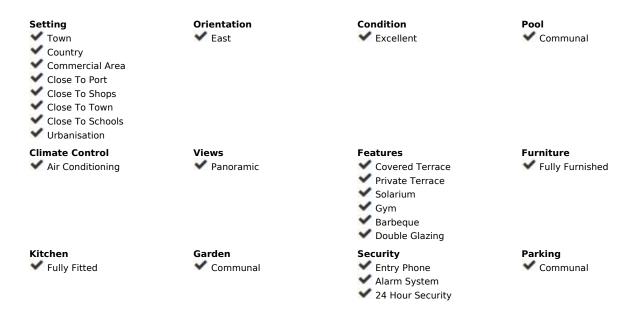

## Sales - Apartment - Estepona 750.000€

Estepona Apartment

3

2

159 m<sup>2</sup>

Magnificent apartment located in the exclusive urbanization of El Campanario Hills, Estepona. It is located within a gated community of only 29 luxury apartments and penthouses, designed with a contemporary style and high-quality materials. It has a privileged location, close to important golf courses of the new Golden Mile and the beach, and with access to the A7 that allows easy access to Marbella, the city of Estepona, Puerto Banus, and Sotogrande. Gibraltar airport is about 40 minutes by car and Malaga is only 60 minutes away. Upon entering the apartment you will find a spacious living room with an open plan kitchen and dining area with floor-to-ceiling windows allowing easy access to the terrace and natural light. They include state of the art appliances and top quality finishes courtesy of the design firm Gunni and Trentino. It offers an ideal layout with 3 bedrooms and 2 bathrooms. The master bedroom is en-suite, with a private bathroom and direct access to the terrace. The hallways have ample built-in closets, offering abundant and practical storage. The spacious terrace is a perfect place for entertaining and relaxation, with a Jacuzzi to enjoy relaxing moments and a barbecue for outdoor gatherings. For convenience and control, the apartment has home automation systems that allow you to manage lights and other electronic devices easily. The Campanario Hills has a large communal swimming pool for adults and a children's pool. You can enjoy a fully equipped gym with a superior spa, including Turkish baths, a jet shower, and a relaxation area with infrared lamps.