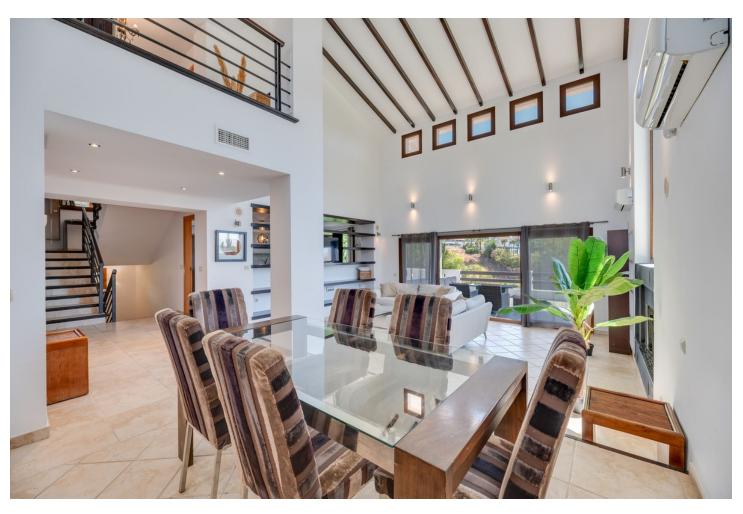

## Sales - House - Estepona 1.295.000€

Estepona House

4

5

600 m2

1200 m2

This modern golf home is perfectly situated with a desirable southeast /east orientation, it offers sea, golf and stunning countryside views. Elegantly designed, the villa seamlessly blends contemporary living with traditional Mediterranean style. As you enter the property you'll find a double-height gallery overlooking the spacious light-filled living /dining room. The master suite with a generous bathroom and its own terrace with lovely views the the sea and golf. There is another floor above with has it's own private office area which can double up to a bedroom and a lovely private terrace. As you descend to the main floor, you are met with large floor-to-ceiling sliding windows that lead onto a split-level decked terrace. A modern kitchen with utility room which also leads out to a terrace, where you can enjoy Al fresco dining. The lower level floor has three good sized bedrooms all ensuite. Two bedrooms open directly onto the swimming pool area which has a unique rock waterfall cascade. The location is ideal, with schools and shopping areas nearby, and a dozen first-class golf courses in the vicinity. Estepona's centre and marina are just a short drive away, and the property is well-connected to Puerto Banus, Marbella, and the airports of Malaga and Gibraltar. In recent years, Estepona has blossomed with stunning modern luxury developments and infrastructure. As one of the most well-established destinations, it offers everything homebuyers need, whether they seek a luxurious lifestyle or an excellent investment opportunity. A Lucrative Investment Opportunity