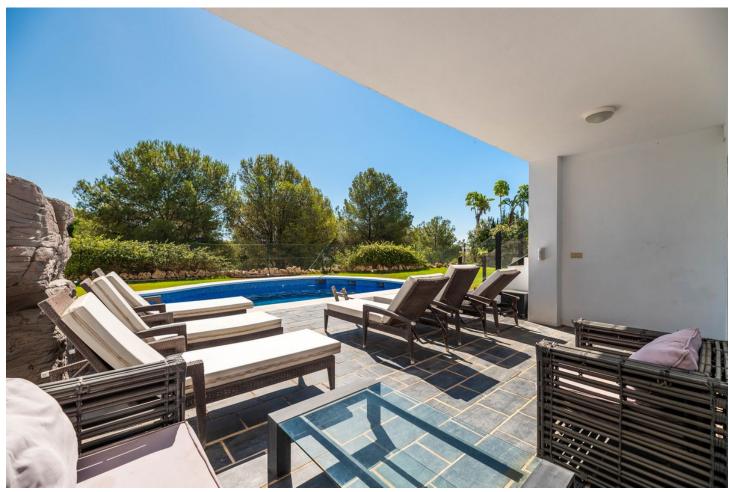

## Sales - House - Estepona 1.295.000€

Estepona House

4

5

600 m2

1200 m2

This modern golf home is perfectly situated with a desirable southeast /east orientation, it offers sea, golf and stunning countryside views. Elegantly designed, the villa seamlessly blends contemporary living with traditional Mediterranean style. As you enter the property you'll find a double-height gallery overlooking the spacious light-filled living /dining room. The master suite with a generous bathroom and its own terrace with lovely views the the sea and golf. There is another floor above with has it's own private office area which can double up to a bedroom and a lovely private terrace. As you descend to the main floor, you are met with large floor-to-ceiling sliding windows that lead onto a split-level decked terrace. A modern kitchen with utility room which also leads out to a terrace, where you can enjoy Al fresco dining. The lower level floor has three good sized bedrooms all ensuite. Two bedrooms open directly onto the swimming pool area which has a unique rock waterfall cascade. The location is ideal, with schools and shopping areas nearby, and a dozen first-class golf courses in the vicinity. Estepona's centre and marina are just a short drive away, and the property is well-connected to Puerto Banus, Marbella, and the airports of Malaga and Gibraltar. In recent years, Estepona has blossomed with stunning modern luxury developments and infrastructure. As one of the most well-established destinations, it offers everything homebuyers need, whether they seek a luxurious lifestyle or an excellent investment opportunity. A Lucrative Investment Opportunity