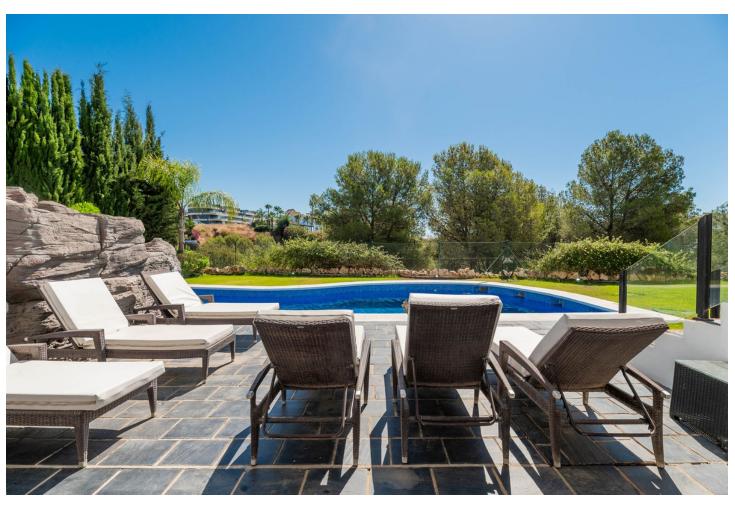

## Sales - House - Estepona 1.295.000€

Estepona House

4

5

600 m2

1200 m2

This modern golf home is perfectly situated with a desirable southeast /east orientation, it offers sea, golf and stunning countryside views. Elegantly designed, the villa seamlessly blends contemporary living with traditional Mediterranean style. As you enter the property you'll find a double-height gallery overlooking the spacious light-filled living /dining room. The master suite with a generous bathroom and its own terrace with lovely views the the sea and golf. There is another floor above with has it's own private office area which can double up to a bedroom and a lovely private terrace. As you descend to the main floor, you are met with large floor-to-ceiling sliding windows that lead onto a split-level decked terrace. A modern kitchen with utility room which also leads out to a terrace, where you can enjoy Al fresco dining. The lower level floor has three good sized bedrooms all ensuite. Two bedrooms open directly onto the swimming pool area which has a unique rock waterfall cascade. The location is ideal, with schools and shopping areas nearby, and a dozen first-class golf courses in the vicinity. Estepona's centre and marina are just a short drive away, and the property is well-connected to Puerto Banus, Marbella, and the airports of Malaga and Gibraltar. In recent years, Estepona has blossomed with stunning modern luxury developments and infrastructure. As one of the most well-established destinations, it offers everything homebuyers need, whether they seek a luxurious lifestyle or an excellent investment opportunity. A Lucrative Investment Opportunity