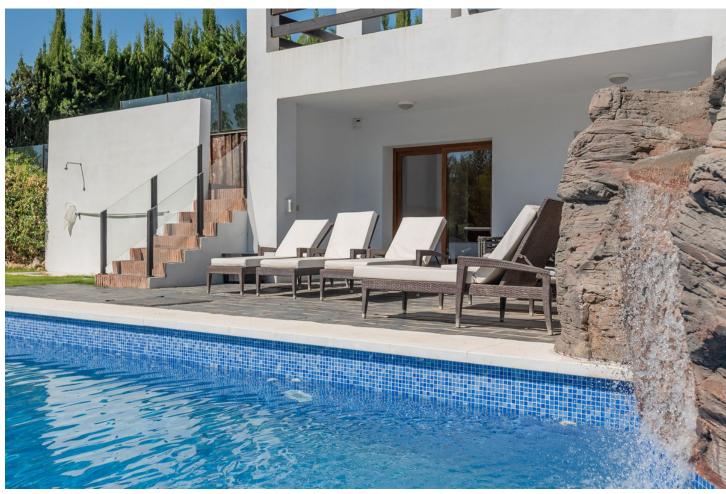

## Sales - House - Estepona 1.295.000€

Estepona House

4

5

600 m2

1200 m2

This modern golf home is perfectly situated with a desirable southeast /east orientation, it offers sea, golf and stunning countryside views. Elegantly designed, the villa seamlessly blends contemporary living with traditional Mediterranean style. As you enter the property you'll find a double-height gallery overlooking the spacious light-filled living /dining room. The master suite with a generous bathroom and its own terrace with lovely views the the sea and golf. There is another floor above with has it's own private office area which can double up to a bedroom and a lovely private terrace. As you descend to the main floor, you are met with large floor-to-ceiling sliding windows that lead onto a split-level decked terrace. A modern kitchen with utility room which also leads out to a terrace, where you can enjoy Al fresco dining. The lower level floor has three good sized bedrooms all ensuite. Two bedrooms open directly onto the swimming pool area which has a unique rock waterfall cascade. The location is ideal, with schools and shopping areas nearby, and a dozen first-class golf courses in the vicinity. Estepona's centre and marina are just a short drive away, and the property is well-connected to Puerto Banus, Marbella, and the airports of Malaga and Gibraltar. In recent years, Estepona has blossomed with stunning modern luxury developments and infrastructure. As one of the most well-established destinations, it offers everything homebuyers need, whether they seek a luxurious lifestyle or an excellent investment opportunity. A Lucrative Investment Opportunity