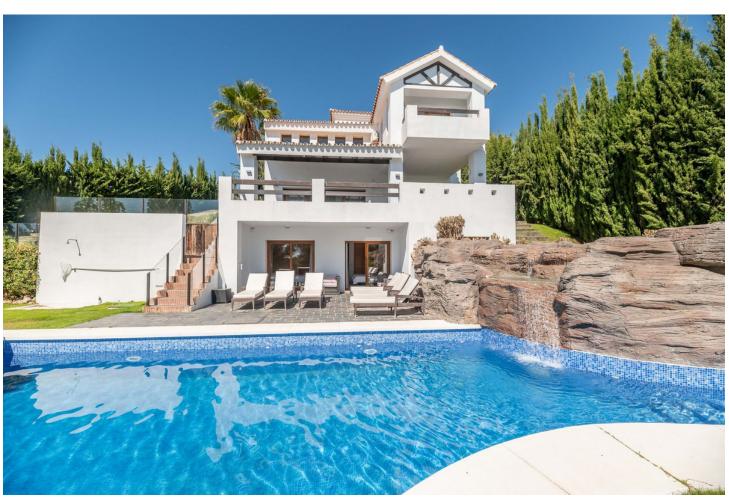

## Sales - House - Estepona 1.295.000€

Estepona House

4

5

600 m2

1200 m2

This modern golf home is perfectly situated with a desirable southeast /east orientation, it offers sea, golf and stunning countryside views. Elegantly designed, the villa seamlessly blends contemporary living with traditional Mediterranean style. As you enter the property you'll find a double-height gallery overlooking the spacious light-filled living /dining room. The master suite with a generous bathroom and its own terrace with lovely views the the sea and golf. There is another floor above with has it's own private office area which can double up to a bedroom and a lovely private terrace. As you descend to the main floor, you are met with large floor-to-ceiling sliding windows that lead onto a split-level decked terrace. A modern kitchen with utility room which also leads out to a terrace, where you can enjoy Al fresco dining. The lower level floor has three good sized bedrooms all ensuite. Two bedrooms open directly onto the swimming pool area which has a unique rock waterfall cascade. The location is ideal, with schools and shopping areas nearby, and a dozen first-class golf courses in the vicinity. Estepona's centre and marina are just a short drive away, and the property is well-connected to Puerto Banus, Marbella, and the airports of Malaga and Gibraltar. In recent years, Estepona has blossomed with stunning modern luxury developments and infrastructure. As one of the most well-established destinations, it offers everything homebuyers need, whether they seek a luxurious lifestyle or an excellent investment opportunity. A Lucrative Investment Opportunity