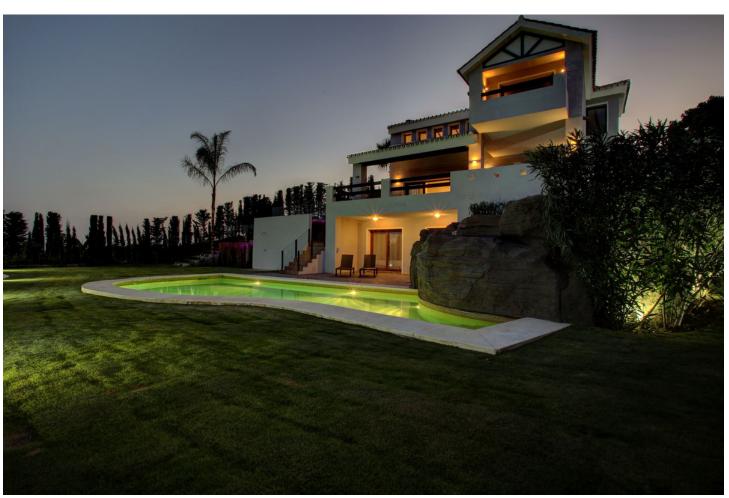

## Sales - House - Estepona 1.295.000€

Estepona House

4

5

600 m2

1200 m2

This modern golf home is perfectly situated with a desirable southeast /east orientation, it offers sea, golf and stunning countryside views. Elegantly designed, the villa seamlessly blends contemporary living with traditional Mediterranean style. As you enter the property you'll find a double-height gallery overlooking the spacious light-filled living /dining room. The master suite with a generous bathroom and its own terrace with lovely views the the sea and golf. There is another floor above with has it's own private office area which can double up to a bedroom and a lovely private terrace. As you descend to the main floor, you are met with large floor-to-ceiling sliding windows that lead onto a split-level decked terrace. A modern kitchen with utility room which also leads out to a terrace, where you can enjoy Al fresco dining. The lower level floor has three good sized bedrooms all ensuite. Two bedrooms open directly onto the swimming pool area which has a unique rock waterfall cascade. The location is ideal, with schools and shopping areas nearby, and a dozen first-class golf courses in the vicinity. Estepona's centre and marina are just a short drive away, and the property is well-connected to Puerto Banus, Marbella, and the airports of Malaga and Gibraltar. In recent years, Estepona has blossomed with stunning modern luxury developments and infrastructure. As one of the most well-established destinations, it offers everything homebuyers need, whether they seek a luxurious lifestyle or an excellent investment opportunity. A Lucrative Investment Opportunity