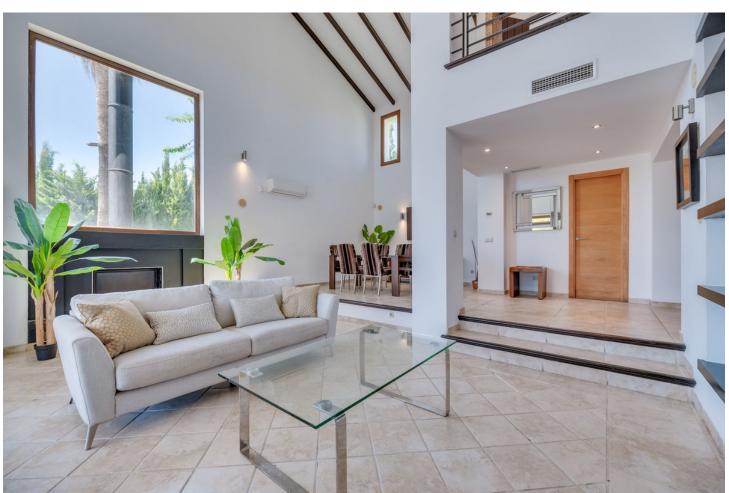

## Sales - House - Estepona 1.295.000€

Estepona House

4

5

600 m2

1200 m2

This modern golf home is perfectly situated with a desirable southeast /east orientation, it offers sea, golf and stunning countryside views. Elegantly designed, the villa seamlessly blends contemporary living with traditional Mediterranean style. As you enter the property you'll find a double-height gallery overlooking the spacious light-filled living /dining room. The master suite with a generous bathroom and its own terrace with lovely views the the sea and golf. There is another floor above with has it's own private office area which can double up to a bedroom and a lovely private terrace. As you descend to the main floor, you are met with large floor-to-ceiling sliding windows that lead onto a split-level decked terrace. A modern kitchen with utility room which also leads out to a terrace, where you can enjoy Al fresco dining. The lower level floor has three good sized bedrooms all ensuite. Two bedrooms open directly onto the swimming pool area which has a unique rock waterfall cascade. The location is ideal, with schools and shopping areas nearby, and a dozen first-class golf courses in the vicinity. Estepona's centre and marina are just a short drive away, and the property is well-connected to Puerto Banus, Marbella, and the airports of Malaga and Gibraltar. In recent years, Estepona has blossomed with stunning modern luxury developments and infrastructure. As one of the most well-established destinations, it offers everything homebuyers need, whether they seek a luxurious lifestyle or an excellent investment opportunity. A Lucrative Investment Opportunity