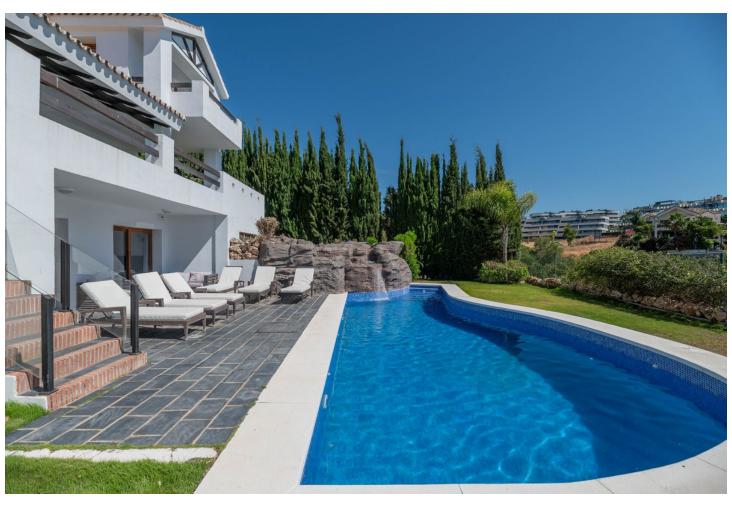

## Sales - House - Estepona 1.295.000€

Estepona House

4

5

600 m2

1200 m2

This modern golf home is perfectly situated with a desirable southeast /east orientation, it offers sea, golf and stunning countryside views. Elegantly designed, the villa seamlessly blends contemporary living with traditional Mediterranean style. As you enter the property you'll find a double-height gallery overlooking the spacious light-filled living /dining room. The master suite with a generous bathroom and its own terrace with lovely views the the sea and golf. There is another floor above with has it's own private office area which can double up to a bedroom and a lovely private terrace. As you descend to the main floor, you are met with large floor-to-ceiling sliding windows that lead onto a split-level decked terrace. A modern kitchen with utility room which also leads out to a terrace, where you can enjoy Al fresco dining. The lower level floor has three good sized bedrooms all ensuite. Two bedrooms open directly onto the swimming pool area which has a unique rock waterfall cascade. The location is ideal, with schools and shopping areas nearby, and a dozen first-class golf courses in the vicinity. Estepona's centre and marina are just a short drive away, and the property is well-connected to Puerto Banus, Marbella, and the airports of Malaga and Gibraltar. In recent years, Estepona has blossomed with stunning modern luxury developments and infrastructure. As one of the most well-established destinations, it offers everything homebuyers need, whether they seek a luxurious lifestyle or an excellent investment opportunity. A Lucrative Investment Opportunity