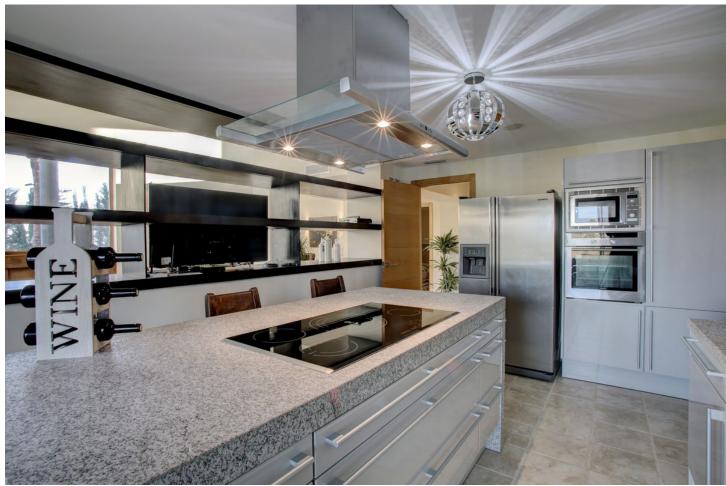

## Sales - House - Estepona 1.295.000€

Estepona House

4

5

600 m2

1200 m2

This modern golf home is perfectly situated with a desirable southeast /east orientation, it offers sea, golf and stunning countryside views. Elegantly designed, the villa seamlessly blends contemporary living with traditional Mediterranean style. As you enter the property you'll find a double-height gallery overlooking the spacious light-filled living /dining room. The master suite with a generous bathroom and its own terrace with lovely views the the sea and golf. There is another floor above with has it's own private office area which can double up to a bedroom and a lovely private terrace. As you descend to the main floor, you are met with large floor-to-ceiling sliding windows that lead onto a split-level decked terrace. A modern kitchen with utility room which also leads out to a terrace, where you can enjoy Al fresco dining. The lower level floor has three good sized bedrooms all ensuite. Two bedrooms open directly onto the swimming pool area which has a unique rock waterfall cascade. The location is ideal, with schools and shopping areas nearby, and a dozen first-class golf courses in the vicinity. Estepona's centre and marina are just a short drive away, and the property is well-connected to Puerto Banus, Marbella, and the airports of Malaga and Gibraltar. In recent years, Estepona has blossomed with stunning modern luxury developments and infrastructure. As one of the most well-established destinations, it offers everything homebuyers need, whether they seek a luxurious lifestyle or an excellent investment opportunity. A Lucrative Investment Opportunity