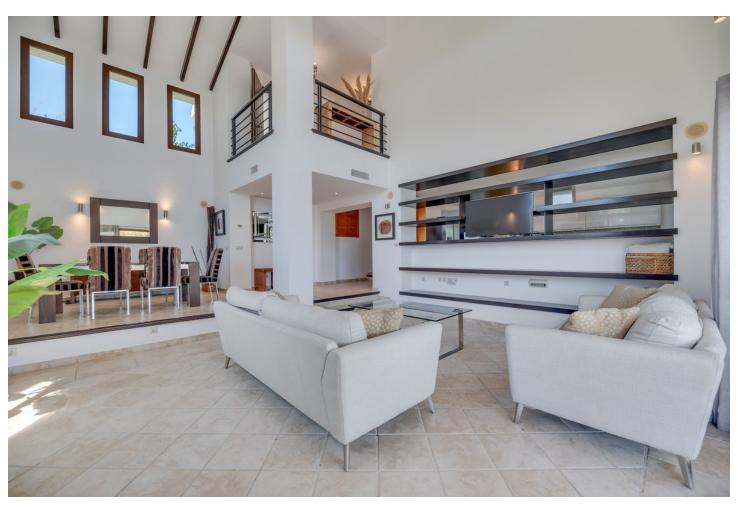

## Sales - House - Estepona 1.295.000€

Estepona House

4

5

600 m2

1200 m2

This modern golf home is perfectly situated with a desirable southeast /east orientation, it offers sea, golf and stunning countryside views. Elegantly designed, the villa seamlessly blends contemporary living with traditional Mediterranean style. As you enter the property you'll find a double-height gallery overlooking the spacious light-filled living /dining room. The master suite with a generous bathroom and its own terrace with lovely views the the sea and golf. There is another floor above with has it's own private office area which can double up to a bedroom and a lovely private terrace. As you descend to the main floor, you are met with large floor-to-ceiling sliding windows that lead onto a split-level decked terrace. A modern kitchen with utility room which also leads out to a terrace, where you can enjoy Al fresco dining. The lower level floor has three good sized bedrooms all ensuite. Two bedrooms open directly onto the swimming pool area which has a unique rock waterfall cascade. The location is ideal, with schools and shopping areas nearby, and a dozen first-class golf courses in the vicinity. Estepona's centre and marina are just a short drive away, and the property is well-connected to Puerto Banus, Marbella, and the airports of Malaga and Gibraltar. In recent years, Estepona has blossomed with stunning modern luxury developments and infrastructure. As one of the most well-established destinations, it offers everything homebuyers need, whether they seek a luxurious lifestyle or an excellent investment opportunity. A Lucrative Investment Opportunity