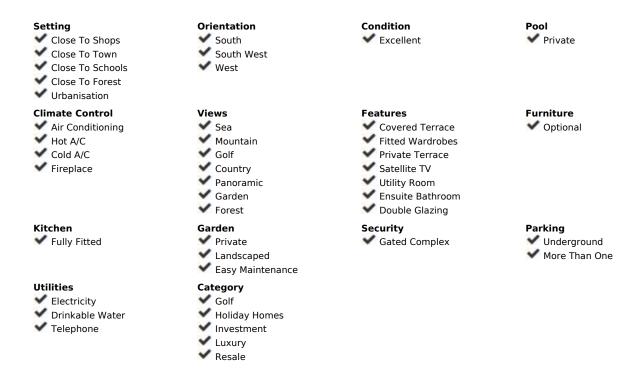

## Sales - House - Estepona 1.295.000€

Estepona House

4

5

600 m2

1200 m2

This modern golf home is perfectly situated with a desirable southeast /east orientation, it offers sea, golf and stunning countryside views. Elegantly designed, the villa seamlessly blends contemporary living with traditional Mediterranean style. As you enter the property you'll find a double-height gallery overlooking the spacious light-filled living /dining room. The master suite with a generous bathroom and its own terrace with lovely views the the sea and golf. There is another floor above with has it's own private office area which can double up to a bedroom and a lovely private terrace. As you descend to the main floor, you are met with large floor-to-ceiling sliding windows that lead onto a split-level decked terrace. A modern kitchen with utility room which also leads out to a terrace, where you can enjoy Al fresco dining. The lower level floor has three good sized bedrooms all ensuite. Two bedrooms open directly onto the swimming pool area which has a unique rock waterfall cascade. The location is ideal, with schools and shopping areas nearby, and a dozen first-class golf courses in the vicinity. Estepona's centre and marina are just a short drive away, and the property is well-connected to Puerto Banus, Marbella, and the airports of Malaga and Gibraltar. In recent years, Estepona has blossomed with stunning modern luxury developments and infrastructure. As one of the most well-established destinations, it offers everything homebuyers need, whether they seek a luxurious lifestyle or an excellent investment opportunity. A Lucrative Investment Opportunity