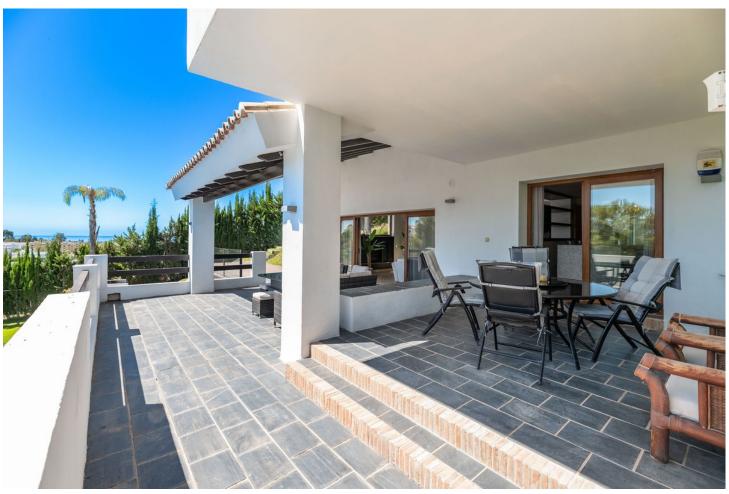

## Sales - House - Estepona 1.295.000€

Estepona House

4

5

600 m2

1200 m2

This modern golf home is perfectly situated with a desirable southeast /east orientation, it offers sea, golf and stunning countryside views. Elegantly designed, the villa seamlessly blends contemporary living with traditional Mediterranean style. As you enter the property you'll find a double-height gallery overlooking the spacious light-filled living /dining room. The master suite with a generous bathroom and its own terrace with lovely views the the sea and golf. There is another floor above with has it's own private office area which can double up to a bedroom and a lovely private terrace. As you descend to the main floor, you are met with large floor-to-ceiling sliding windows that lead onto a split-level decked terrace. A modern kitchen with utility room which also leads out to a terrace, where you can enjoy Al fresco dining. The lower level floor has three good sized bedrooms all ensuite. Two bedrooms open directly onto the swimming pool area which has a unique rock waterfall cascade. The location is ideal, with schools and shopping areas nearby, and a dozen first-class golf courses in the vicinity. Estepona's centre and marina are just a short drive away, and the property is well-connected to Puerto Banus, Marbella, and the airports of Malaga and Gibraltar. In recent years, Estepona has blossomed with stunning modern luxury developments and infrastructure. As one of the most well-established destinations, it offers everything homebuyers need, whether they seek a luxurious lifestyle or an excellent investment opportunity. A Lucrative Investment Opportunity