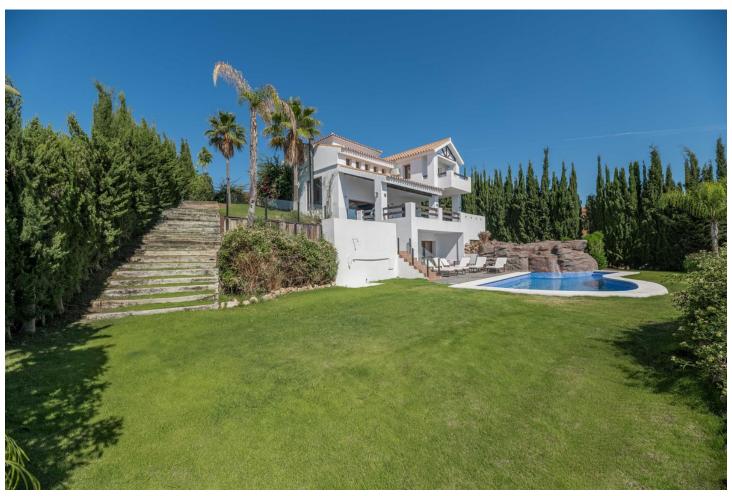

## Sales - House - Estepona 1.295.000€

Estepona House

4

5

600 m2

1200 m2

This modern golf home is perfectly situated with a desirable southeast /east orientation, it offers sea, golf and stunning countryside views. Elegantly designed, the villa seamlessly blends contemporary living with traditional Mediterranean style. As you enter the property you'll find a double-height gallery overlooking the spacious light-filled living /dining room. The master suite with a generous bathroom and its own terrace with lovely views the the sea and golf. There is another floor above with has it's own private office area which can double up to a bedroom and a lovely private terrace. As you descend to the main floor, you are met with large floor-to-ceiling sliding windows that lead onto a split-level decked terrace. A modern kitchen with utility room which also leads out to a terrace, where you can enjoy Al fresco dining. The lower level floor has three good sized bedrooms all ensuite. Two bedrooms open directly onto the swimming pool area which has a unique rock waterfall cascade. The location is ideal, with schools and shopping areas nearby, and a dozen first-class golf courses in the vicinity. Estepona's centre and marina are just a short drive away, and the property is well-connected to Puerto Banus, Marbella, and the airports of Malaga and Gibraltar. In recent years, Estepona has blossomed with stunning modern luxury developments and infrastructure. As one of the most well-established destinations, it offers everything homebuyers need, whether they seek a luxurious lifestyle or an excellent investment opportunity. A Lucrative Investment Opportunity