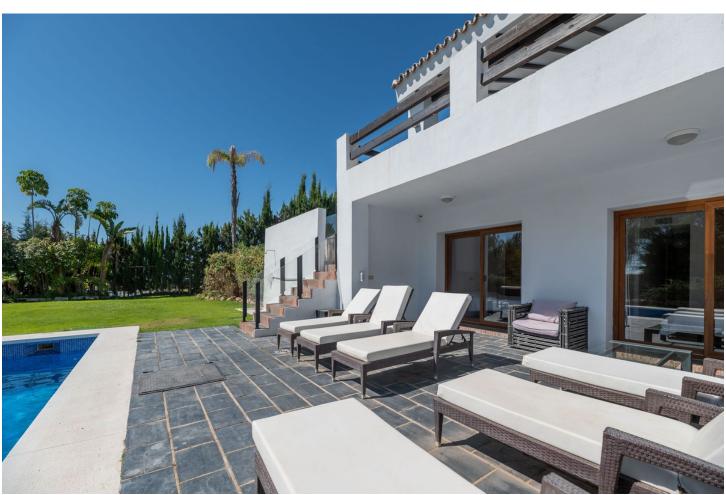

## Sales - House - Estepona 1.295.000€

Estepona House

4

5

600 m2

1200 m2

This modern golf home is perfectly situated with a desirable southeast /east orientation, it offers sea, golf and stunning countryside views. Elegantly designed, the villa seamlessly blends contemporary living with traditional Mediterranean style. As you enter the property you'll find a double-height gallery overlooking the spacious light-filled living /dining room. The master suite with a generous bathroom and its own terrace with lovely views the the sea and golf. There is another floor above with has it's own private office area which can double up to a bedroom and a lovely private terrace. As you descend to the main floor, you are met with large floor-to-ceiling sliding windows that lead onto a split-level decked terrace. A modern kitchen with utility room which also leads out to a terrace, where you can enjoy Al fresco dining. The lower level floor has three good sized bedrooms all ensuite. Two bedrooms open directly onto the swimming pool area which has a unique rock waterfall cascade. The location is ideal, with schools and shopping areas nearby, and a dozen first-class golf courses in the vicinity. Estepona's centre and marina are just a short drive away, and the property is well-connected to Puerto Banus, Marbella, and the airports of Malaga and Gibraltar. In recent years, Estepona has blossomed with stunning modern luxury developments and infrastructure. As one of the most well-established destinations, it offers everything homebuyers need, whether they seek a luxurious lifestyle or an excellent investment opportunity. A Lucrative Investment Opportunity