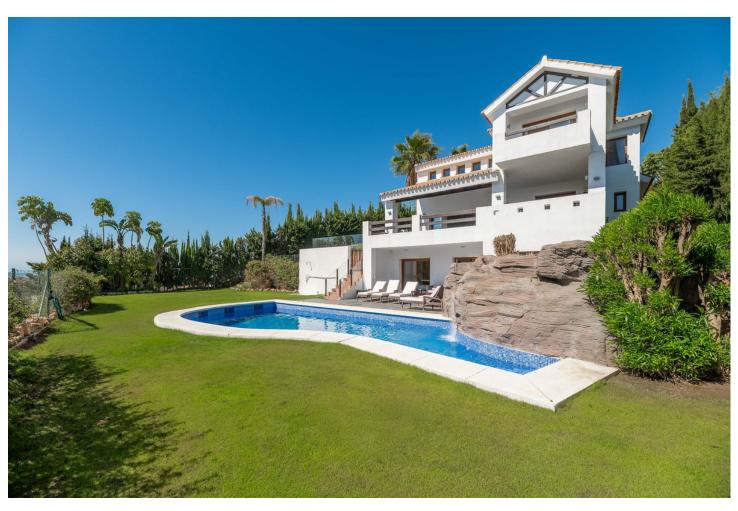

## Sales - House - Estepona 1.295.000€

Estepona House

4

5

600 m2

1200 m2

This modern golf home is perfectly situated with a desirable southeast /east orientation, it offers sea, golf and stunning countryside views. Elegantly designed, the villa seamlessly blends contemporary living with traditional Mediterranean style. As you enter the property you'll find a double-height gallery overlooking the spacious light-filled living /dining room. The master suite with a generous bathroom and its own terrace with lovely views the the sea and golf. There is another floor above with has it's own private office area which can double up to a bedroom and a lovely private terrace. As you descend to the main floor, you are met with large floor-to-ceiling sliding windows that lead onto a split-level decked terrace. A modern kitchen with utility room which also leads out to a terrace, where you can enjoy Al fresco dining. The lower level floor has three good sized bedrooms all ensuite. Two bedrooms open directly onto the swimming pool area which has a unique rock waterfall cascade. The location is ideal, with schools and shopping areas nearby, and a dozen first-class golf courses in the vicinity. Estepona's centre and marina are just a short drive away, and the property is well-connected to Puerto Banus, Marbella, and the airports of Malaga and Gibraltar. In recent years, Estepona has blossomed with stunning modern luxury developments and infrastructure. As one of the most well-established destinations, it offers everything homebuyers need, whether they seek a luxurious lifestyle or an excellent investment opportunity. A Lucrative Investment Opportunity