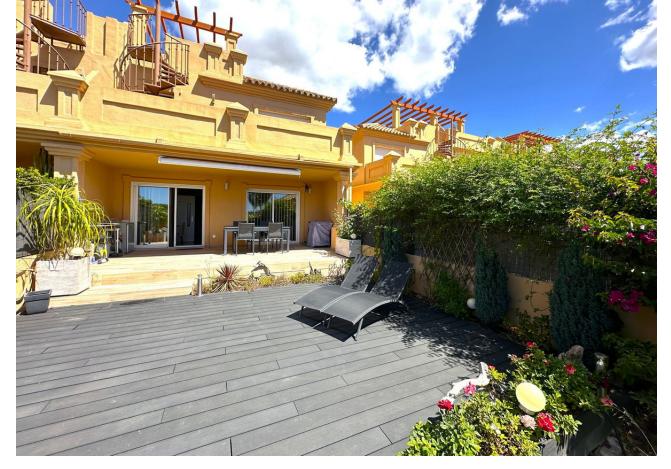

## Sales - House - Estepona 449.00€

Estepona House

Community: 1,800 EUR / year IBI: 859 EUR / year

3

3

180 m2

40 m2

WONDERFUL CORNER TOWNHOUSE COMPLETELY RENOVATED WITH SEA VIEWS, LARGE GARDEN, SOLARIUM AND PRIVATE LIFT. Located in Estepona, in a quiet residential area, ONLY 300 M TO THE BEACH, where you can enjoy the fantastic promenade, from where you can walk to many beach bars, restaurants and leisure areas. The nearest supermarkets are 1Km away. Situated between the famous port of Estepona and the port of La Duquesa, both at 5 min driving distance. This south facing property enjoys long hours of sunshine all day long. With large windows in the living room opening to the terrace and the garden. On the 2nd floor, you will find another terrace from where you will access to the solarium, offering spectacular PANORAMIC VIEWS OVER THE ENTIRE COAST. Within a private urbanization very well maintained, with various swimmingpools, green areas and paddle tennis court. Large garage space for 2 cars, which connects to the property from the lift. It is really a great property to enjoy, with a high rental potential. We recommend to visit it.