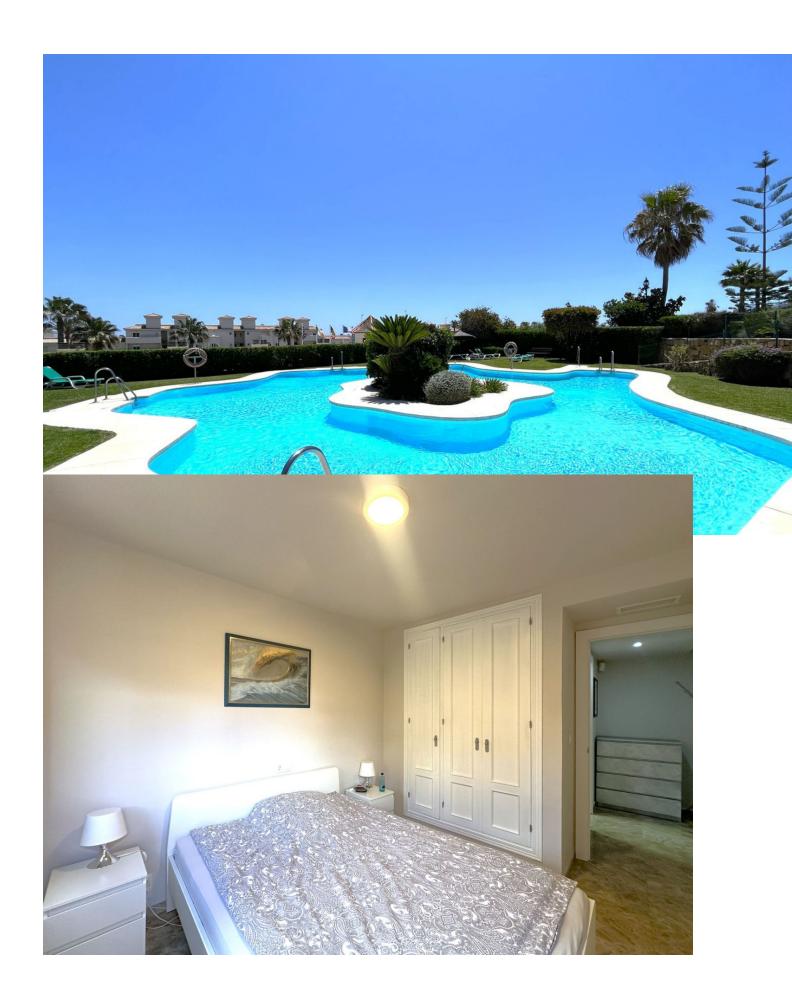

## Sales - House - Estepona 449.00€

Estepona House

Community: 1,800 EUR / year IBI: 859 EUR / year

3

3

180 m2

40 m2

WONDERFUL CORNER TOWNHOUSE COMPLETELY RENOVATED WITH SEA VIEWS, LARGE GARDEN, SOLARIUM AND PRIVATE LIFT. Located in Estepona, in a quiet residential area, ONLY 300 M TO THE BEACH, where you can enjoy the fantastic promenade, from where you can walk to many beach bars, restaurants and leisure areas. The nearest supermarkets are 1Km away. Situated between the famous port of Estepona and the port of La Duquesa, both at 5 min driving distance. This south facing property enjoys long hours of sunshine all day long. With large windows in the living room opening to the terrace and the garden. On the 2nd floor, you will find another terrace from where you will access to the solarium, offering spectacular PANORAMIC VIEWS OVER THE ENTIRE COAST. Within a private urbanization very well maintained, with various swimmingpools, green areas and paddle tennis court. Large garage space for 2 cars, which connects to the property from the lift. It is really a great property to enjoy, with a high rental potential. We recommend to visit it.