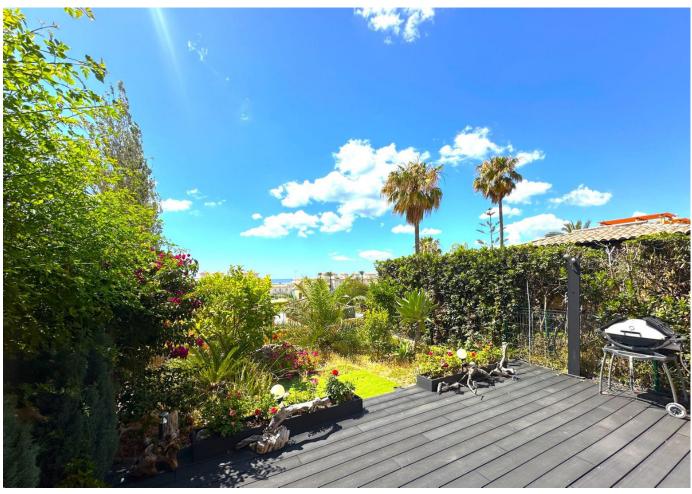

## Sales - House - Estepona 449.00€

Estepona House

Community: 1,800 EUR / year IBI: 859 EUR / year

3

3

180 m2

40 m2

WONDERFUL CORNER TOWNHOUSE COMPLETELY RENOVATED WITH SEA VIEWS, LARGE GARDEN, SOLARIUM AND PRIVATE LIFT. Located in Estepona, in a quiet residential area, ONLY 300 M TO THE BEACH, where you can enjoy the fantastic promenade, from where you can walk to many beach bars, restaurants and leisure areas. The nearest supermarkets are 1Km away. Situated between the famous port of Estepona and the port of La Duquesa, both at 5 min driving distance. This south facing property enjoys long hours of sunshine all day long. With large windows in the living room opening to the terrace and the garden. On the 2nd floor, you will find another terrace from where you will access to the solarium, offering spectacular PANORAMIC VIEWS OVER THE ENTIRE COAST. Within a private urbanization very well maintained, with various swimmingpools, green areas and paddle tennis court. Large garage space for 2 cars, which connects to the property from the lift. It is really a great property to enjoy, with a high rental potential. We recommend to visit it.