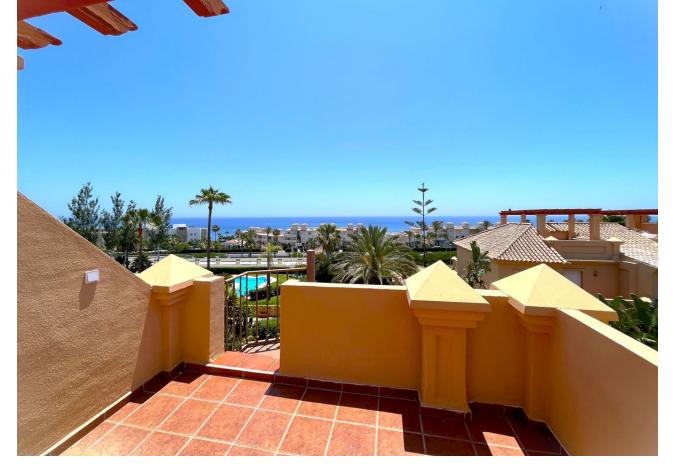

## Sales - House - Estepona 449.00€

Estepona House

Community: 1,800 EUR / year IBI: 859 EUR / year

3

3

180 m2

40 m2

WONDERFUL CORNER TOWNHOUSE COMPLETELY RENOVATED WITH SEA VIEWS, LARGE GARDEN, SOLARIUM AND PRIVATE LIFT. Located in Estepona, in a quiet residential area, ONLY 300 M TO THE BEACH, where you can enjoy the fantastic promenade, from where you can walk to many beach bars, restaurants and leisure areas. The nearest supermarkets are 1Km away. Situated between the famous port of Estepona and the port of La Duquesa, both at 5 min driving distance. This south facing property enjoys long hours of sunshine all day long. With large windows in the living room opening to the terrace and the garden. On the 2nd floor, you will find another terrace from where you will access to the solarium, offering spectacular PANORAMIC VIEWS OVER THE ENTIRE COAST. Within a private urbanization very well maintained, with various swimmingpools, green areas and paddle tennis court. Large garage space for 2 cars, which connects to the property from the lift. It is really a great property to enjoy, with a high rental potential. We recommend to visit it.