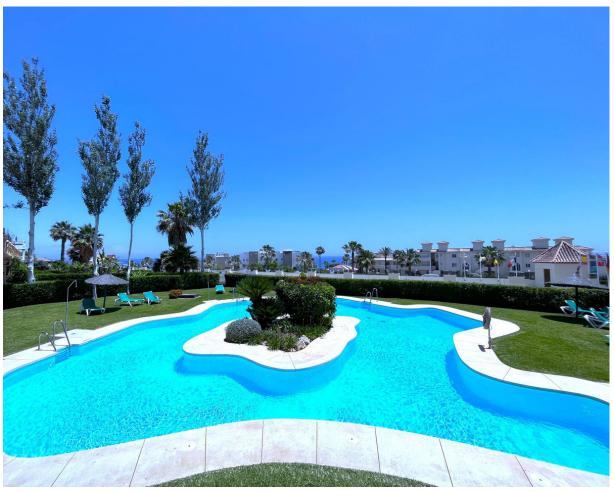

## Sales - House - Estepona 449.00€

Estepona House

Community: 1,800 EUR / year IBI: 859 EUR / year

3

3

180 m2

40 m2

WONDERFUL CORNER TOWNHOUSE COMPLETELY RENOVATED WITH SEA VIEWS, LARGE GARDEN, SOLARIUM AND PRIVATE LIFT. Located in Estepona, in a quiet residential area, ONLY 300 M TO THE BEACH, where you can enjoy the fantastic promenade, from where you can walk to many beach bars, restaurants and leisure areas. The nearest supermarkets are 1Km away. Situated between the famous port of Estepona and the port of La Duquesa, both at 5 min driving distance. This south facing property enjoys long hours of sunshine all day long. With large windows in the living room opening to the terrace and the garden. On the 2nd floor, you will find another terrace from where you will access to the solarium, offering spectacular PANORAMIC VIEWS OVER THE ENTIRE COAST. Within a private urbanization very well maintained, with various swimmingpools, green areas and paddle tennis court. Large garage space for 2 cars, which connects to the property from the lift. It is really a great property to enjoy, with a high rental potential. We recommend to visit it.