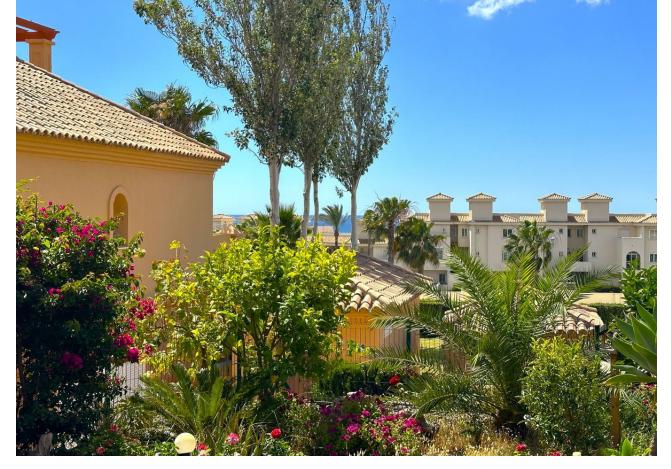

## Sales - House - Estepona 449.00€

Estepona House

Community: 1,800 EUR / year IBI: 859 EUR / year

3

3

180 m2

40 m2

WONDERFUL CORNER TOWNHOUSE COMPLETELY RENOVATED WITH SEA VIEWS, LARGE GARDEN, SOLARIUM AND PRIVATE LIFT. Located in Estepona, in a quiet residential area, ONLY 300 M TO THE BEACH, where you can enjoy the fantastic promenade, from where you can walk to many beach bars, restaurants and leisure areas. The nearest supermarkets are 1Km away. Situated between the famous port of Estepona and the port of La Duquesa, both at 5 min driving distance. This south facing property enjoys long hours of sunshine all day long. With large windows in the living room opening to the terrace and the garden. On the 2nd floor, you will find another terrace from where you will access to the solarium, offering spectacular PANORAMIC VIEWS OVER THE ENTIRE COAST. Within a private urbanization very well maintained, with various swimmingpools, green areas and paddle tennis court. Large garage space for 2 cars, which connects to the property from the lift. It is really a great property to enjoy, with a high rental potential. We recommend to visit it.