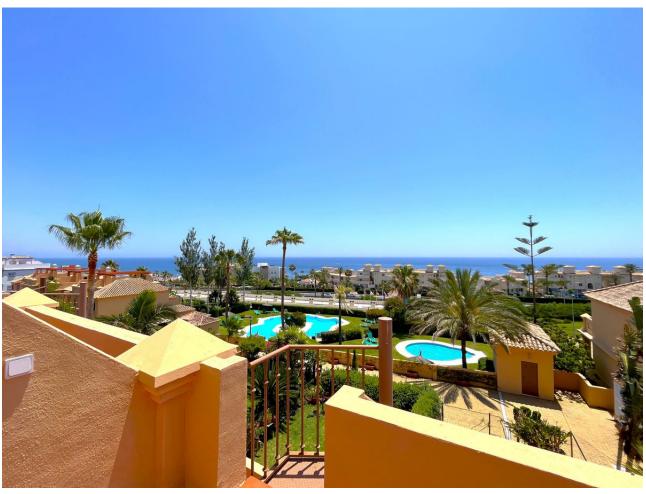

## Sales - House - Estepona 449.00€

Estepona House

Community: 1,800 EUR / year IBI: 859 EUR / year

3

3

180 m2

40 m2

WONDERFUL CORNER TOWNHOUSE COMPLETELY RENOVATED WITH SEA VIEWS, LARGE GARDEN, SOLARIUM AND PRIVATE LIFT. Located in Estepona, in a quiet residential area, ONLY 300 M TO THE BEACH, where you can enjoy the fantastic promenade, from where you can walk to many beach bars, restaurants and leisure areas. The nearest supermarkets are 1Km away. Situated between the famous port of Estepona and the port of La Duquesa, both at 5 min driving distance. This south facing property enjoys long hours of sunshine all day long. With large windows in the living room opening to the terrace and the garden. On the 2nd floor, you will find another terrace from where you will access to the solarium, offering spectacular PANORAMIC VIEWS OVER THE ENTIRE COAST. Within a private urbanization very well maintained, with various swimmingpools, green areas and paddle tennis court. Large garage space for 2 cars, which connects to the property from the lift. It is really a great property to enjoy, with a high rental potential. We recommend to visit it.