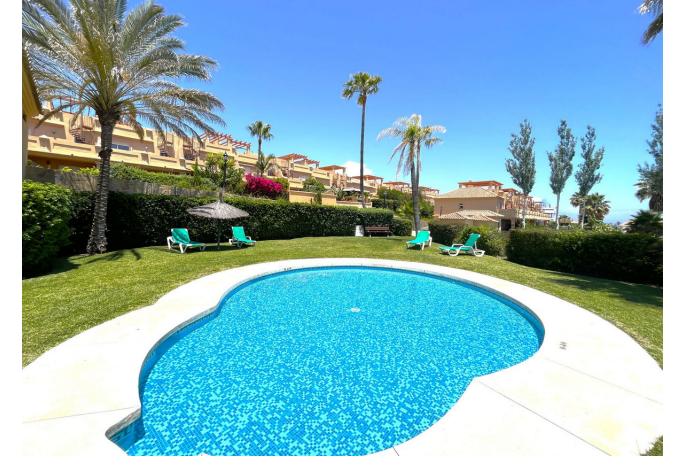

## Sales - House - Estepona 449.00€

Estepona House

Community: 1,800 EUR / year IBI: 859 EUR / year

3

3

180 m2

40 m2

WONDERFUL CORNER TOWNHOUSE COMPLETELY RENOVATED WITH SEA VIEWS, LARGE GARDEN, SOLARIUM AND PRIVATE LIFT. Located in Estepona, in a quiet residential area, ONLY 300 M TO THE BEACH, where you can enjoy the fantastic promenade, from where you can walk to many beach bars, restaurants and leisure areas. The nearest supermarkets are 1Km away. Situated between the famous port of Estepona and the port of La Duquesa, both at 5 min driving distance. This south facing property enjoys long hours of sunshine all day long. With large windows in the living room opening to the terrace and the garden. On the 2nd floor, you will find another terrace from where you will access to the solarium, offering spectacular PANORAMIC VIEWS OVER THE ENTIRE COAST. Within a private urbanization very well maintained, with various swimmingpools, green areas and paddle tennis court. Large garage space for 2 cars, which connects to the property from the lift. It is really a great property to enjoy, with a high rental potential. We recommend to visit it.