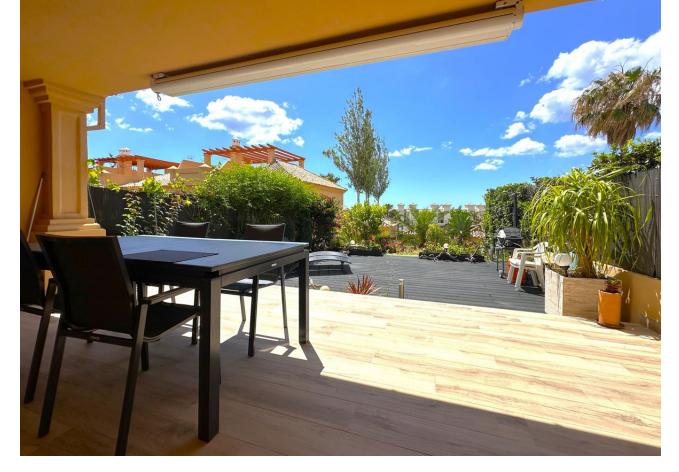

## Sales - House - Estepona 449.00€

Estepona House

Community: 1,800 EUR / year IBI: 859 EUR / year

3

3

180 m2

40 m2

WONDERFUL CORNER TOWNHOUSE COMPLETELY RENOVATED WITH SEA VIEWS, LARGE GARDEN, SOLARIUM AND PRIVATE LIFT. Located in Estepona, in a quiet residential area, ONLY 300 M TO THE BEACH, where you can enjoy the fantastic promenade, from where you can walk to many beach bars, restaurants and leisure areas. The nearest supermarkets are 1Km away. Situated between the famous port of Estepona and the port of La Duquesa, both at 5 min driving distance. This south facing property enjoys long hours of sunshine all day long. With large windows in the living room opening to the terrace and the garden. On the 2nd floor, you will find another terrace from where you will access to the solarium, offering spectacular PANORAMIC VIEWS OVER THE ENTIRE COAST. Within a private urbanization very well maintained, with various swimmingpools, green areas and paddle tennis court. Large garage space for 2 cars, which connects to the property from the lift. It is really a great property to enjoy, with a high rental potential. We recommend to visit it.