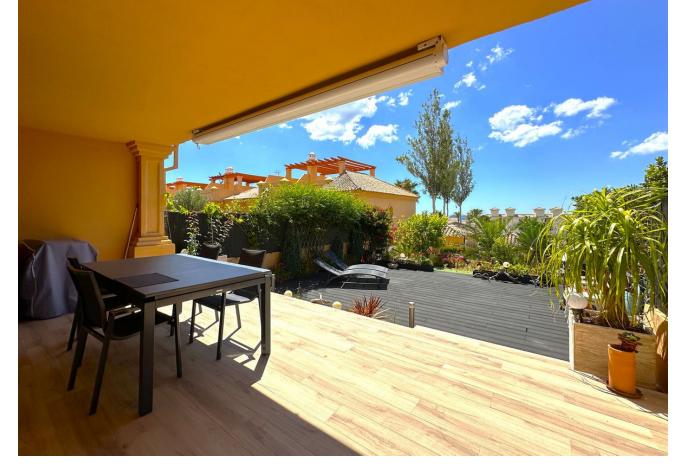

## Sales - House - Estepona 449.00€

Estepona House

Community: 1,800 EUR / year IBI: 859 EUR / year

3

3

180 m2

40 m2

WONDERFUL CORNER TOWNHOUSE COMPLETELY RENOVATED WITH SEA VIEWS, LARGE GARDEN, SOLARIUM AND PRIVATE LIFT. Located in Estepona, in a quiet residential area, ONLY 300 M TO THE BEACH, where you can enjoy the fantastic promenade, from where you can walk to many beach bars, restaurants and leisure areas. The nearest supermarkets are 1Km away. Situated between the famous port of Estepona and the port of La Duquesa, both at 5 min driving distance. This south facing property enjoys long hours of sunshine all day long. With large windows in the living room opening to the terrace and the garden. On the 2nd floor, you will find another terrace from where you will access to the solarium, offering spectacular PANORAMIC VIEWS OVER THE ENTIRE COAST. Within a private urbanization very well maintained, with various swimmingpools, green areas and paddle tennis court. Large garage space for 2 cars, which connects to the property from the lift. It is really a great property to enjoy, with a high rental potential. We recommend to visit it.