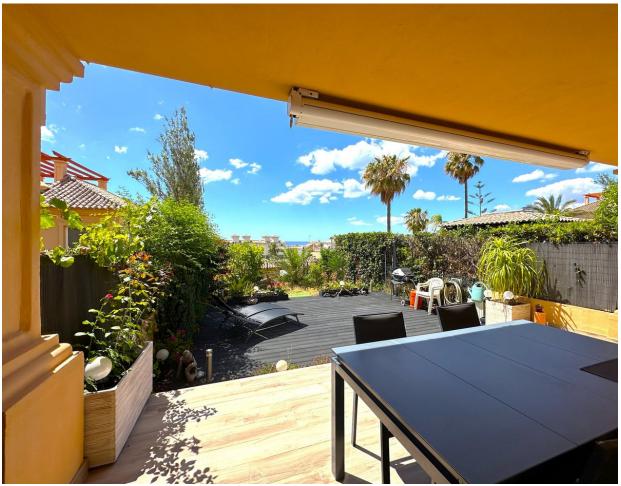

## Sales - House - Estepona 449.00€

Estepona House

Community: 1,800 EUR / year IBI: 859 EUR / year

3

3

180 m2

40 m2

WONDERFUL CORNER TOWNHOUSE COMPLETELY RENOVATED WITH SEA VIEWS, LARGE GARDEN, SOLARIUM AND PRIVATE LIFT. Located in Estepona, in a quiet residential area, ONLY 300 M TO THE BEACH, where you can enjoy the fantastic promenade, from where you can walk to many beach bars, restaurants and leisure areas. The nearest supermarkets are 1Km away. Situated between the famous port of Estepona and the port of La Duquesa, both at 5 min driving distance. This south facing property enjoys long hours of sunshine all day long. With large windows in the living room opening to the terrace and the garden. On the 2nd floor, you will find another terrace from where you will access to the solarium, offering spectacular PANORAMIC VIEWS OVER THE ENTIRE COAST. Within a private urbanization very well maintained, with various swimmingpools, green areas and paddle tennis court. Large garage space for 2 cars, which connects to the property from the lift. It is really a great property to enjoy, with a high rental potential. We recommend to visit it.