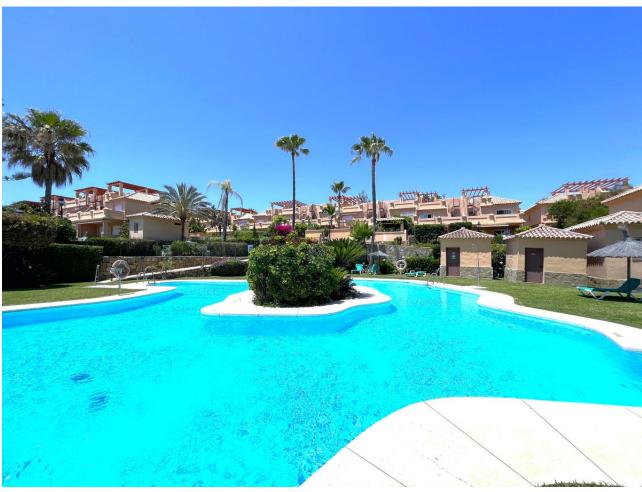

## Sales - House - Estepona 449.00€

Estepona House

Community: 1,800 EUR / year IBI: 859 EUR / year

3

3

180 m2

40 m2

WONDERFUL CORNER TOWNHOUSE COMPLETELY RENOVATED WITH SEA VIEWS, LARGE GARDEN, SOLARIUM AND PRIVATE LIFT. Located in Estepona, in a quiet residential area, ONLY 300 M TO THE BEACH, where you can enjoy the fantastic promenade, from where you can walk to many beach bars, restaurants and leisure areas. The nearest supermarkets are 1Km away. Situated between the famous port of Estepona and the port of La Duquesa, both at 5 min driving distance. This south facing property enjoys long hours of sunshine all day long. With large windows in the living room opening to the terrace and the garden. On the 2nd floor, you will find another terrace from where you will access to the solarium, offering spectacular PANORAMIC VIEWS OVER THE ENTIRE COAST. Within a private urbanization very well maintained, with various swimmingpools, green areas and paddle tennis court. Large garage space for 2 cars, which connects to the property from the lift. It is really a great property to enjoy, with a high rental potential. We recommend to visit it.