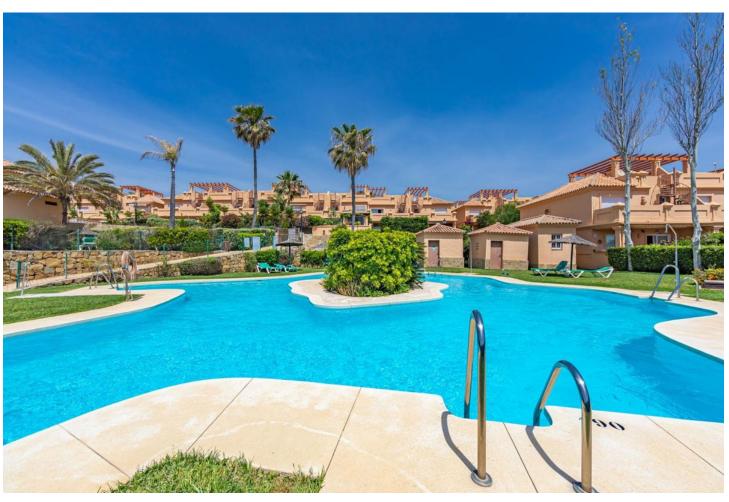

## Sales - House - Estepona 449.00€

Estepona House

Community: 1,800 EUR / year IBI: 859 EUR / year

3

3

180 m2

40 m2

WONDERFUL CORNER TOWNHOUSE COMPLETELY RENOVATED WITH SEA VIEWS, LARGE GARDEN, SOLARIUM AND PRIVATE LIFT. Located in Estepona, in a quiet residential area, ONLY 300 M TO THE BEACH, where you can enjoy the fantastic promenade, from where you can walk to many beach bars, restaurants and leisure areas. The nearest supermarkets are 1Km away. Situated between the famous port of Estepona and the port of La Duquesa, both at 5 min driving distance. This south facing property enjoys long hours of sunshine all day long. With large windows in the living room opening to the terrace and the garden. On the 2nd floor, you will find another terrace from where you will access to the solarium, offering spectacular PANORAMIC VIEWS OVER THE ENTIRE COAST. Within a private urbanization very well maintained, with various swimmingpools, green areas and paddle tennis court. Large garage space for 2 cars, which connects to the property from the lift. It is really a great property to enjoy, with a high rental potential. We recommend to visit it.