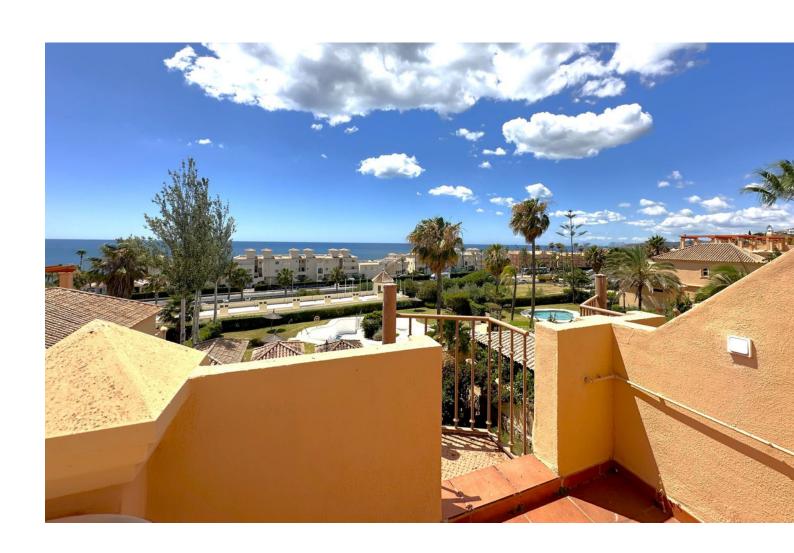

## Sales - House - Estepona 449.00€

Estepona House

Community: 1,800 EUR / year IBI: 859 EUR / year

3

3

180 m2

40 m2

WONDERFUL CORNER TOWNHOUSE COMPLETELY RENOVATED WITH SEA VIEWS, LARGE GARDEN, SOLARIUM AND PRIVATE LIFT. Located in Estepona, in a quiet residential area, ONLY 300 M TO THE BEACH, where you can enjoy the fantastic promenade, from where you can walk to many beach bars, restaurants and leisure areas. The nearest supermarkets are 1Km away. Situated between the famous port of Estepona and the port of La Duquesa, both at 5 min driving distance. This south facing property enjoys long hours of sunshine all day long. With large windows in the living room opening to the terrace and the garden. On the 2nd floor, you will find another terrace from where you will access to the solarium, offering spectacular PANORAMIC VIEWS OVER THE ENTIRE COAST. Within a private urbanization very well maintained, with various swimmingpools, green areas and paddle tennis court. Large garage space for 2 cars, which connects to the property from the lift. It is really a great property to enjoy, with a high rental potential. We recommend to visit it.