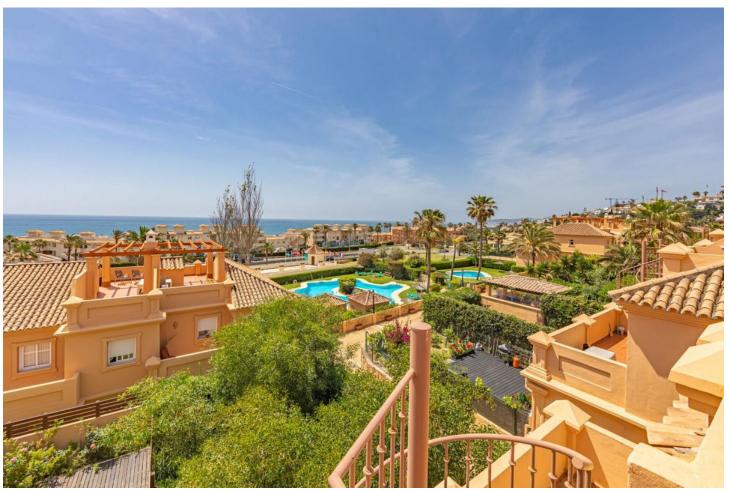

## Sales - House - Estepona 449.00€

Estepona House

Community: 1,800 EUR / year IBI: 859 EUR / year

3

3

180 m2

40 m2

WONDERFUL CORNER TOWNHOUSE COMPLETELY RENOVATED WITH SEA VIEWS, LARGE GARDEN, SOLARIUM AND PRIVATE LIFT. Located in Estepona, in a quiet residential area, ONLY 300 M TO THE BEACH, where you can enjoy the fantastic promenade, from where you can walk to many beach bars, restaurants and leisure areas. The nearest supermarkets are 1Km away. Situated between the famous port of Estepona and the port of La Duquesa, both at 5 min driving distance. This south facing property enjoys long hours of sunshine all day long. With large windows in the living room opening to the terrace and the garden. On the 2nd floor, you will find another terrace from where you will access to the solarium, offering spectacular PANORAMIC VIEWS OVER THE ENTIRE COAST. Within a private urbanization very well maintained, with various swimmingpools, green areas and paddle tennis court. Large garage space for 2 cars, which connects to the property from the lift. It is really a great property to enjoy, with a high rental potential. We recommend to visit it.