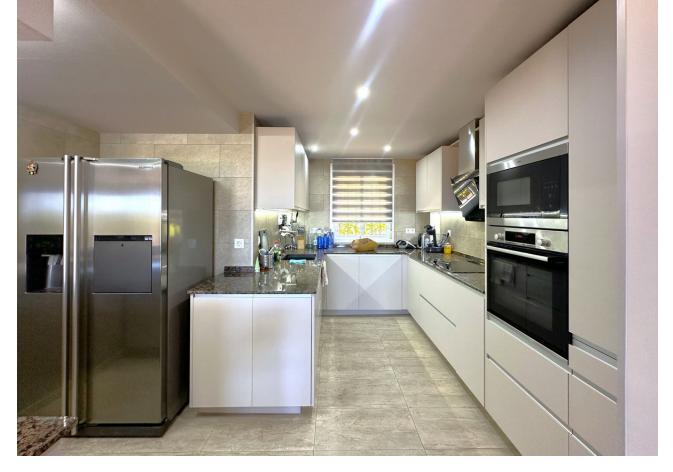

## Sales - House - Estepona 449.00€

Estepona House

Community: 1,800 EUR / year IBI: 859 EUR / year

3

3

180 m2

40 m2

WONDERFUL CORNER TOWNHOUSE COMPLETELY RENOVATED WITH SEA VIEWS, LARGE GARDEN, SOLARIUM AND PRIVATE LIFT. Located in Estepona, in a quiet residential area, ONLY 300 M TO THE BEACH, where you can enjoy the fantastic promenade, from where you can walk to many beach bars, restaurants and leisure areas. The nearest supermarkets are 1Km away. Situated between the famous port of Estepona and the port of La Duquesa, both at 5 min driving distance. This south facing property enjoys long hours of sunshine all day long. With large windows in the living room opening to the terrace and the garden. On the 2nd floor, you will find another terrace from where you will access to the solarium, offering spectacular PANORAMIC VIEWS OVER THE ENTIRE COAST. Within a private urbanization very well maintained, with various swimmingpools, green areas and paddle tennis court. Large garage space for 2 cars, which connects to the property from the lift. It is really a great property to enjoy, with a high rental potential. We recommend to visit it.