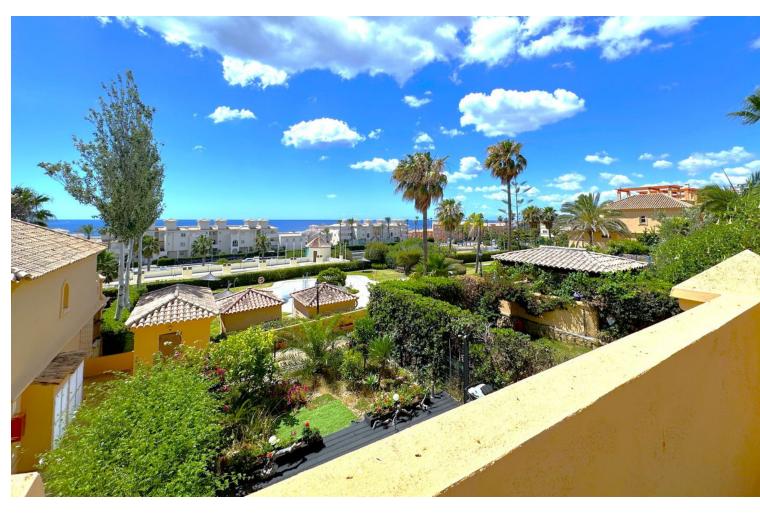

## Sales - House - Estepona 449.00€

Estepona House

Community: 1,800 EUR / year IBI: 859 EUR / year

3

3

180 m2

40 m2

WONDERFUL CORNER TOWNHOUSE COMPLETELY RENOVATED WITH SEA VIEWS, LARGE GARDEN, SOLARIUM AND PRIVATE LIFT. Located in Estepona, in a quiet residential area, ONLY 300 M TO THE BEACH, where you can enjoy the fantastic promenade, from where you can walk to many beach bars, restaurants and leisure areas. The nearest supermarkets are 1Km away. Situated between the famous port of Estepona and the port of La Duquesa, both at 5 min driving distance. This south facing property enjoys long hours of sunshine all day long. With large windows in the living room opening to the terrace and the garden. On the 2nd floor, you will find another terrace from where you will access to the solarium, offering spectacular PANORAMIC VIEWS OVER THE ENTIRE COAST. Within a private urbanization very well maintained, with various swimmingpools, green areas and paddle tennis court. Large garage space for 2 cars, which connects to the property from the lift. It is really a great property to enjoy, with a high rental potential. We recommend to visit it.