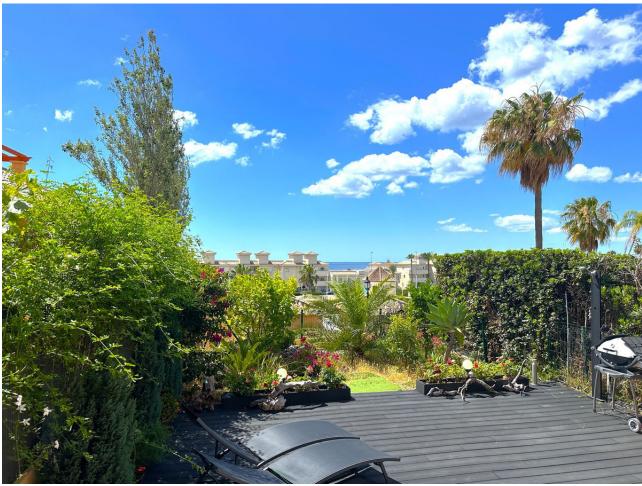

## Sales - House - Estepona 449.00€

Estepona House

Community: 1,800 EUR / year IBI: 859 EUR / year

3

3

180 m2

40 m2

WONDERFUL CORNER TOWNHOUSE COMPLETELY RENOVATED WITH SEA VIEWS, LARGE GARDEN, SOLARIUM AND PRIVATE LIFT. Located in Estepona, in a quiet residential area, ONLY 300 M TO THE BEACH, where you can enjoy the fantastic promenade, from where you can walk to many beach bars, restaurants and leisure areas. The nearest supermarkets are 1Km away. Situated between the famous port of Estepona and the port of La Duquesa, both at 5 min driving distance. This south facing property enjoys long hours of sunshine all day long. With large windows in the living room opening to the terrace and the garden. On the 2nd floor, you will find another terrace from where you will access to the solarium, offering spectacular PANORAMIC VIEWS OVER THE ENTIRE COAST. Within a private urbanization very well maintained, with various swimmingpools, green areas and paddle tennis court. Large garage space for 2 cars, which connects to the property from the lift. It is really a great property to enjoy, with a high rental potential. We recommend to visit it.