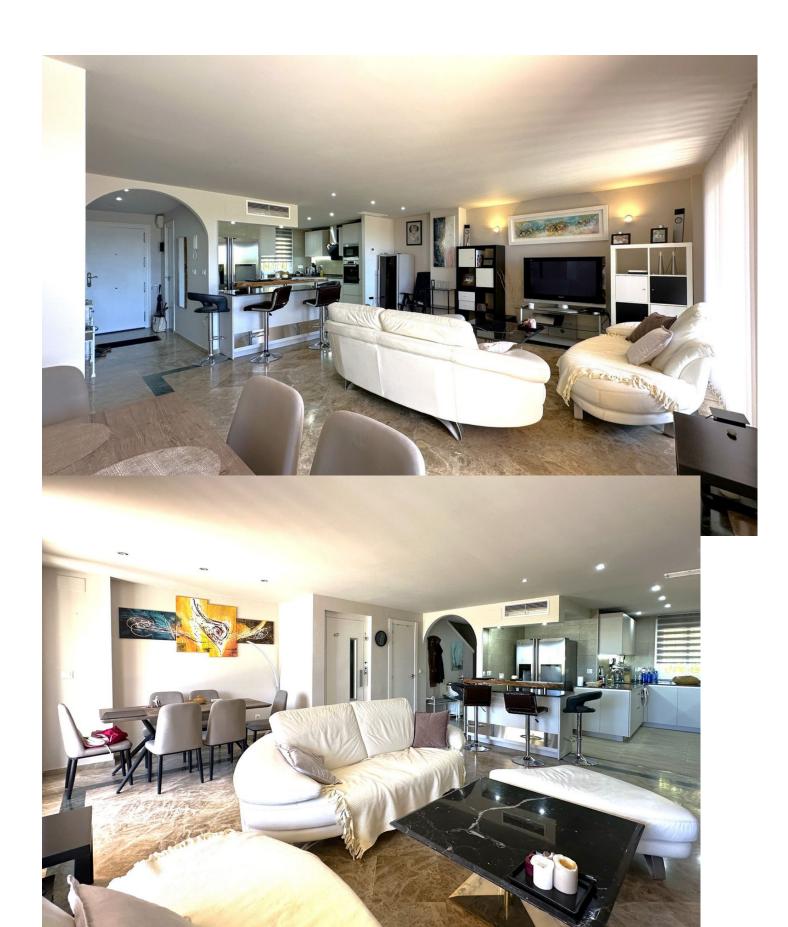

## Sales - House - Estepona 449.00€

Estepona House

Community: 1,800 EUR / year IBI: 859 EUR / year

3

3

180 m2

40 m2

WONDERFUL CORNER TOWNHOUSE COMPLETELY RENOVATED WITH SEA VIEWS, LARGE GARDEN, SOLARIUM AND PRIVATE LIFT. Located in Estepona, in a quiet residential area, ONLY 300 M TO THE BEACH, where you can enjoy the fantastic promenade, from where you can walk to many beach bars, restaurants and leisure areas. The nearest supermarkets are 1Km away. Situated between the famous port of Estepona and the port of La Duquesa, both at 5 min driving distance. This south facing property enjoys long hours of sunshine all day long. With large windows in the living room opening to the terrace and the garden. On the 2nd floor, you will find another terrace from where you will access to the solarium, offering spectacular PANORAMIC VIEWS OVER THE ENTIRE COAST. Within a private urbanization very well maintained, with various swimmingpools, green areas and paddle tennis court. Large garage space for 2 cars, which connects to the property from the lift. It is really a great property to enjoy, with a high rental potential. We recommend to visit it.