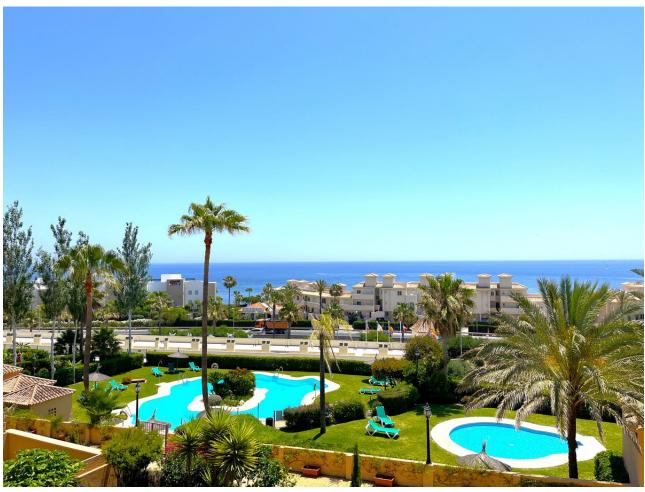

## Sales - House - Estepona 449.00€

Estepona House

Community: 1,800 EUR / year IBI: 859 EUR / year

3

3

180 m2

40 m2

WONDERFUL CORNER TOWNHOUSE COMPLETELY RENOVATED WITH SEA VIEWS, LARGE GARDEN, SOLARIUM AND PRIVATE LIFT. Located in Estepona, in a quiet residential area, ONLY 300 M TO THE BEACH, where you can enjoy the fantastic promenade, from where you can walk to many beach bars, restaurants and leisure areas. The nearest supermarkets are 1Km away. Situated between the famous port of Estepona and the port of La Duquesa, both at 5 min driving distance. This south facing property enjoys long hours of sunshine all day long. With large windows in the living room opening to the terrace and the garden. On the 2nd floor, you will find another terrace from where you will access to the solarium, offering spectacular PANORAMIC VIEWS OVER THE ENTIRE COAST. Within a private urbanization very well maintained, with various swimmingpools, green areas and paddle tennis court. Large garage space for 2 cars, which connects to the property from the lift. It is really a great property to enjoy, with a high rental potential. We recommend to visit it.