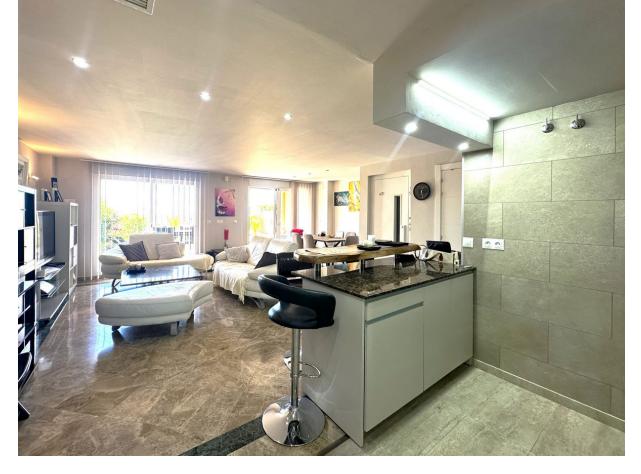

## Sales - House - Estepona 449.00€

Estepona House

Community: 1,800 EUR / year IBI: 859 EUR / year

3

3

180 m2

40 m2

WONDERFUL CORNER TOWNHOUSE COMPLETELY RENOVATED WITH SEA VIEWS, LARGE GARDEN, SOLARIUM AND PRIVATE LIFT. Located in Estepona, in a quiet residential area, ONLY 300 M TO THE BEACH, where you can enjoy the fantastic promenade, from where you can walk to many beach bars, restaurants and leisure areas. The nearest supermarkets are 1Km away. Situated between the famous port of Estepona and the port of La Duquesa, both at 5 min driving distance. This south facing property enjoys long hours of sunshine all day long. With large windows in the living room opening to the terrace and the garden. On the 2nd floor, you will find another terrace from where you will access to the solarium, offering spectacular PANORAMIC VIEWS OVER THE ENTIRE COAST. Within a private urbanization very well maintained, with various swimmingpools, green areas and paddle tennis court. Large garage space for 2 cars, which connects to the property from the lift. It is really a great property to enjoy, with a high rental potential. We recommend to visit it.