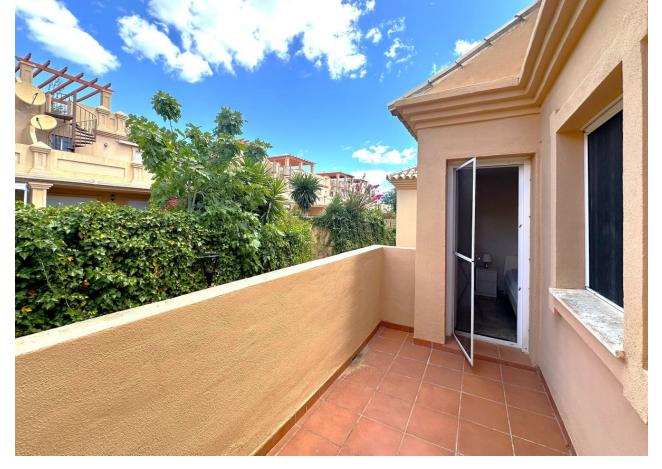

## Sales - House - Estepona 449.00€

Estepona House

Community: 1,800 EUR / year IBI: 859 EUR / year

3

3

180 m2

40 m2

WONDERFUL CORNER TOWNHOUSE COMPLETELY RENOVATED WITH SEA VIEWS, LARGE GARDEN, SOLARIUM AND PRIVATE LIFT. Located in Estepona, in a quiet residential area, ONLY 300 M TO THE BEACH, where you can enjoy the fantastic promenade, from where you can walk to many beach bars, restaurants and leisure areas. The nearest supermarkets are 1Km away. Situated between the famous port of Estepona and the port of La Duquesa, both at 5 min driving distance. This south facing property enjoys long hours of sunshine all day long. With large windows in the living room opening to the terrace and the garden. On the 2nd floor, you will find another terrace from where you will access to the solarium, offering spectacular PANORAMIC VIEWS OVER THE ENTIRE COAST. Within a private urbanization very well maintained, with various swimmingpools, green areas and paddle tennis court. Large garage space for 2 cars, which connects to the property from the lift. It is really a great property to enjoy, with a high rental potential. We recommend to visit it.