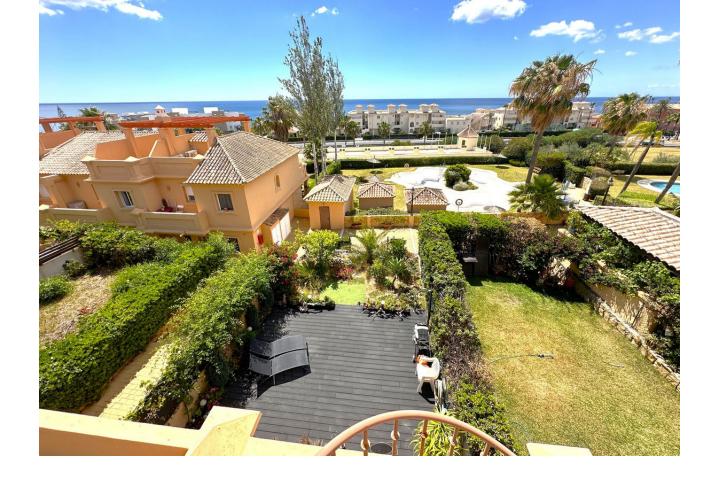

## Sales - House - Estepona 449.00€

Estepona House

Community: 1,800 EUR / year IBI: 859 EUR / year

3

3

180 m2

40 m2

WONDERFUL CORNER TOWNHOUSE COMPLETELY RENOVATED WITH SEA VIEWS, LARGE GARDEN, SOLARIUM AND PRIVATE LIFT. Located in Estepona, in a quiet residential area, ONLY 300 M TO THE BEACH, where you can enjoy the fantastic promenade, from where you can walk to many beach bars, restaurants and leisure areas. The nearest supermarkets are 1Km away. Situated between the famous port of Estepona and the port of La Duquesa, both at 5 min driving distance. This south facing property enjoys long hours of sunshine all day long. With large windows in the living room opening to the terrace and the garden. On the 2nd floor, you will find another terrace from where you will access to the solarium, offering spectacular PANORAMIC VIEWS OVER THE ENTIRE COAST. Within a private urbanization very well maintained, with various swimmingpools, green areas and paddle tennis court. Large garage space for 2 cars, which connects to the property from the lift. It is really a great property to enjoy, with a high rental potential. We recommend to visit it.