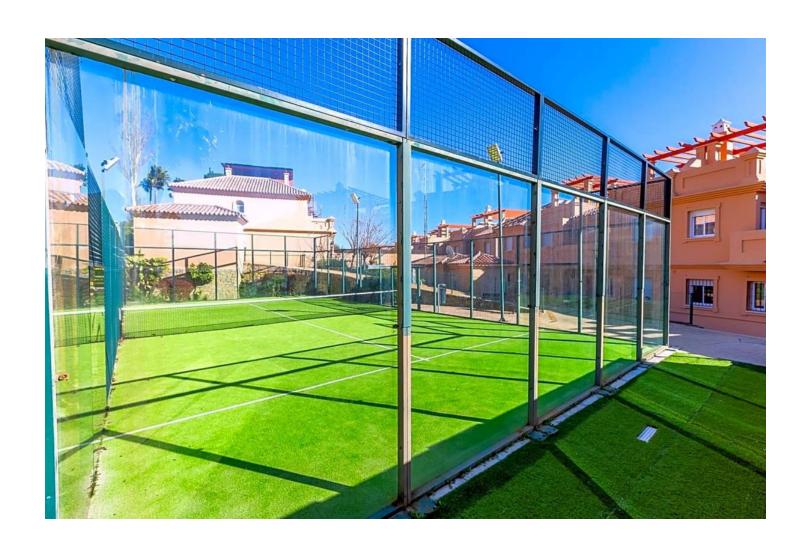

## Sales - House - Estepona 449.00€

Estepona House

Community: 1,800 EUR / year IBI: 859 EUR / year

3

3

180 m2

40 m2

WONDERFUL CORNER TOWNHOUSE COMPLETELY RENOVATED WITH SEA VIEWS, LARGE GARDEN, SOLARIUM AND PRIVATE LIFT. Located in Estepona, in a quiet residential area, ONLY 300 M TO THE BEACH, where you can enjoy the fantastic promenade, from where you can walk to many beach bars, restaurants and leisure areas. The nearest supermarkets are 1Km away. Situated between the famous port of Estepona and the port of La Duquesa, both at 5 min driving distance. This south facing property enjoys long hours of sunshine all day long. With large windows in the living room opening to the terrace and the garden. On the 2nd floor, you will find another terrace from where you will access to the solarium, offering spectacular PANORAMIC VIEWS OVER THE ENTIRE COAST. Within a private urbanization very well maintained, with various swimmingpools, green areas and paddle tennis court. Large garage space for 2 cars, which connects to the property from the lift. It is really a great property to enjoy, with a high rental potential. We recommend to visit it.