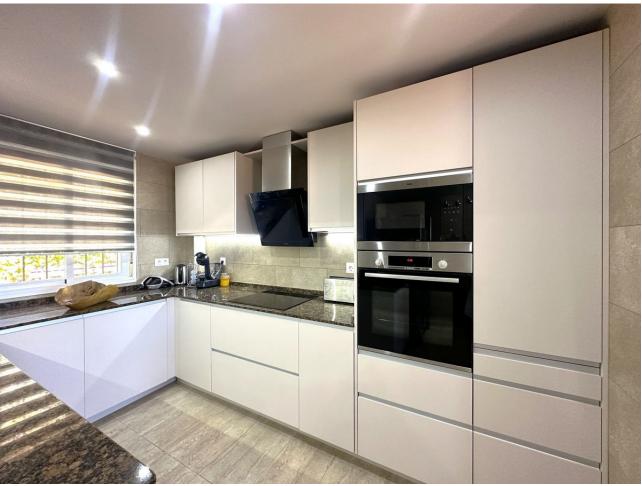

## Sales - House - Estepona 449.00€

Estepona House

Community: 1,800 EUR / year IBI: 859 EUR / year

3

3

180 m2

40 m2

WONDERFUL CORNER TOWNHOUSE COMPLETELY RENOVATED WITH SEA VIEWS, LARGE GARDEN, SOLARIUM AND PRIVATE LIFT. Located in Estepona, in a quiet residential area, ONLY 300 M TO THE BEACH, where you can enjoy the fantastic promenade, from where you can walk to many beach bars, restaurants and leisure areas. The nearest supermarkets are 1Km away. Situated between the famous port of Estepona and the port of La Duquesa, both at 5 min driving distance. This south facing property enjoys long hours of sunshine all day long. With large windows in the living room opening to the terrace and the garden. On the 2nd floor, you will find another terrace from where you will access to the solarium, offering spectacular PANORAMIC VIEWS OVER THE ENTIRE COAST. Within a private urbanization very well maintained, with various swimmingpools, green areas and paddle tennis court. Large garage space for 2 cars, which connects to the property from the lift. It is really a great property to enjoy, with a high rental potential. We recommend to visit it.