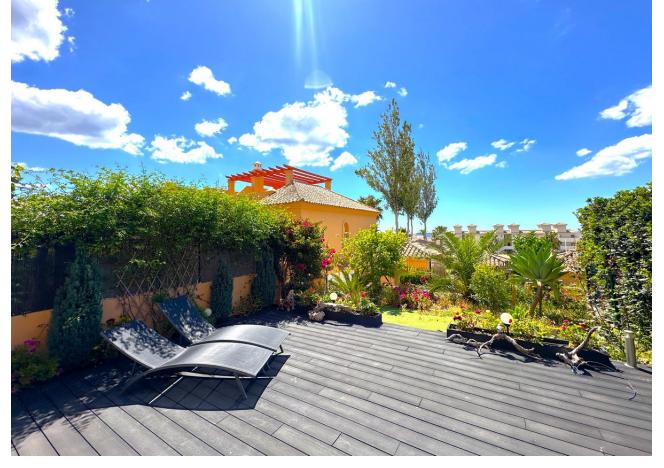

## Sales - House - Estepona 449.00€

Estepona House

Community: 1,800 EUR / year IBI: 859 EUR / year

3

3

180 m2

40 m2

WONDERFUL CORNER TOWNHOUSE COMPLETELY RENOVATED WITH SEA VIEWS, LARGE GARDEN, SOLARIUM AND PRIVATE LIFT. Located in Estepona, in a quiet residential area, ONLY 300 M TO THE BEACH, where you can enjoy the fantastic promenade, from where you can walk to many beach bars, restaurants and leisure areas. The nearest supermarkets are 1Km away. Situated between the famous port of Estepona and the port of La Duquesa, both at 5 min driving distance. This south facing property enjoys long hours of sunshine all day long. With large windows in the living room opening to the terrace and the garden. On the 2nd floor, you will find another terrace from where you will access to the solarium, offering spectacular PANORAMIC VIEWS OVER THE ENTIRE COAST. Within a private urbanization very well maintained, with various swimmingpools, green areas and paddle tennis court. Large garage space for 2 cars, which connects to the property from the lift. It is really a great property to enjoy, with a high rental potential. We recommend to visit it.