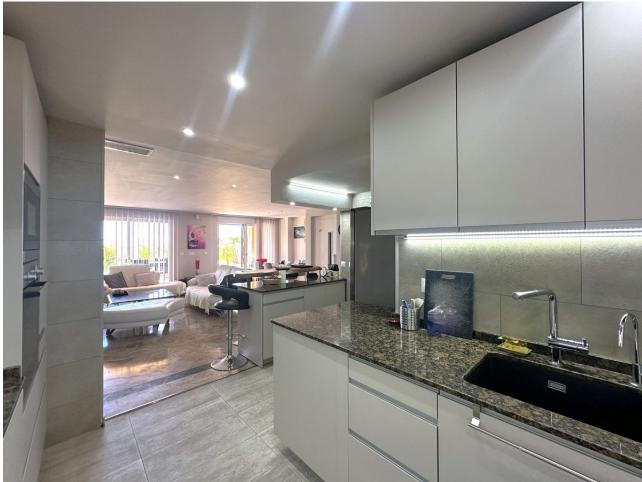

## Sales - House - Estepona 449.00€

Estepona House

Community: 1,800 EUR / year IBI: 859 EUR / year

3

3

180 m2

40 m2

WONDERFUL CORNER TOWNHOUSE COMPLETELY RENOVATED WITH SEA VIEWS, LARGE GARDEN, SOLARIUM AND PRIVATE LIFT. Located in Estepona, in a quiet residential area, ONLY 300 M TO THE BEACH, where you can enjoy the fantastic promenade, from where you can walk to many beach bars, restaurants and leisure areas. The nearest supermarkets are 1Km away. Situated between the famous port of Estepona and the port of La Duquesa, both at 5 min driving distance. This south facing property enjoys long hours of sunshine all day long. With large windows in the living room opening to the terrace and the garden. On the 2nd floor, you will find another terrace from where you will access to the solarium, offering spectacular PANORAMIC VIEWS OVER THE ENTIRE COAST. Within a private urbanization very well maintained, with various swimmingpools, green areas and paddle tennis court. Large garage space for 2 cars, which connects to the property from the lift. It is really a great property to enjoy, with a high rental potential. We recommend to visit it.