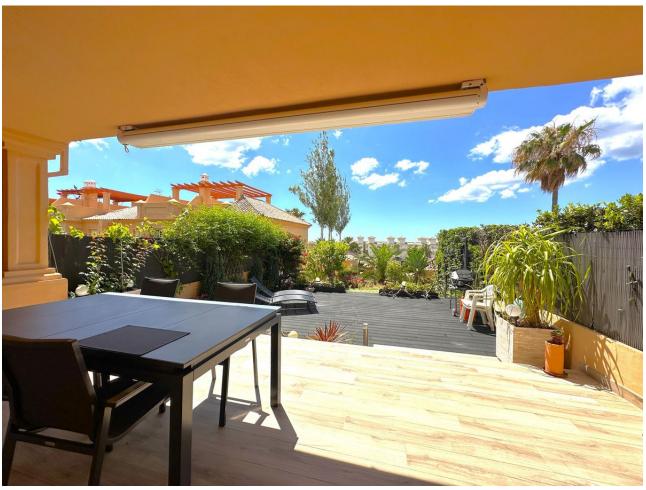

## Sales - House - Estepona 449.00€

Estepona House

Community: 1,800 EUR / year IBI: 859 EUR / year

3

3

180 m2

40 m2

WONDERFUL CORNER TOWNHOUSE COMPLETELY RENOVATED WITH SEA VIEWS, LARGE GARDEN, SOLARIUM AND PRIVATE LIFT. Located in Estepona, in a quiet residential area, ONLY 300 M TO THE BEACH, where you can enjoy the fantastic promenade, from where you can walk to many beach bars, restaurants and leisure areas. The nearest supermarkets are 1Km away. Situated between the famous port of Estepona and the port of La Duquesa, both at 5 min driving distance. This south facing property enjoys long hours of sunshine all day long. With large windows in the living room opening to the terrace and the garden. On the 2nd floor, you will find another terrace from where you will access to the solarium, offering spectacular PANORAMIC VIEWS OVER THE ENTIRE COAST. Within a private urbanization very well maintained, with various swimmingpools, green areas and paddle tennis court. Large garage space for 2 cars, which connects to the property from the lift. It is really a great property to enjoy, with a high rental potential. We recommend to visit it.