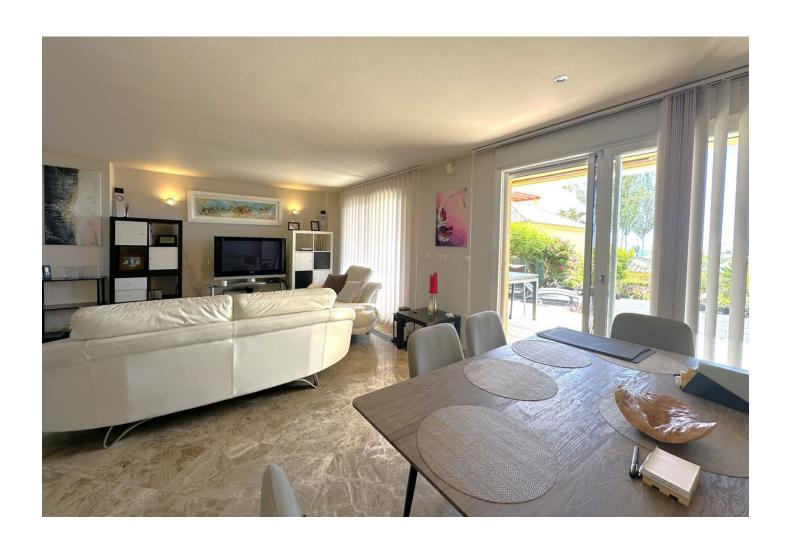

## Sales - House - Estepona 449.00€

Estepona House

Community: 1,800 EUR / year IBI: 859 EUR / year

3

3

180 m2

40 m2

WONDERFUL CORNER TOWNHOUSE COMPLETELY RENOVATED WITH SEA VIEWS, LARGE GARDEN, SOLARIUM AND PRIVATE LIFT. Located in Estepona, in a quiet residential area, ONLY 300 M TO THE BEACH, where you can enjoy the fantastic promenade, from where you can walk to many beach bars, restaurants and leisure areas. The nearest supermarkets are 1Km away. Situated between the famous port of Estepona and the port of La Duquesa, both at 5 min driving distance. This south facing property enjoys long hours of sunshine all day long. With large windows in the living room opening to the terrace and the garden. On the 2nd floor, you will find another terrace from where you will access to the solarium, offering spectacular PANORAMIC VIEWS OVER THE ENTIRE COAST. Within a private urbanization very well maintained, with various swimmingpools, green areas and paddle tennis court. Large garage space for 2 cars, which connects to the property from the lift. It is really a great property to enjoy, with a high rental potential. We recommend to visit it.