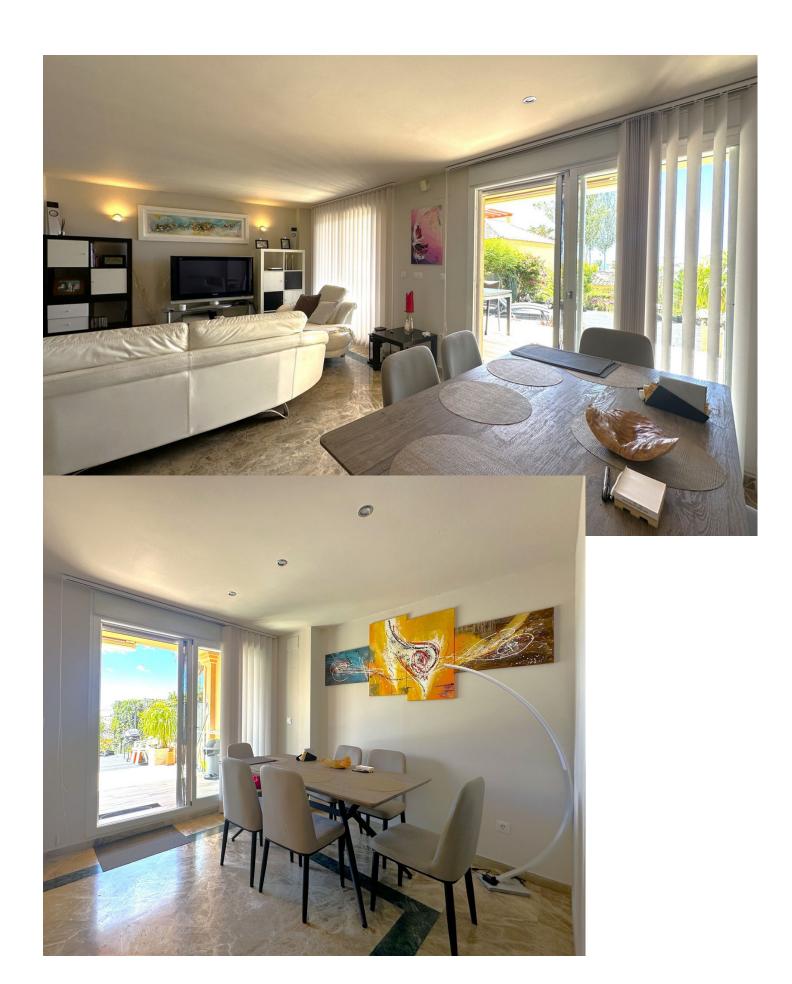

## Sales - House - Estepona 449.00€

Estepona House

Community: 1,800 EUR / year IBI: 859 EUR / year

3

3

180 m2

40 m2

WONDERFUL CORNER TOWNHOUSE COMPLETELY RENOVATED WITH SEA VIEWS, LARGE GARDEN, SOLARIUM AND PRIVATE LIFT. Located in Estepona, in a quiet residential area, ONLY 300 M TO THE BEACH, where you can enjoy the fantastic promenade, from where you can walk to many beach bars, restaurants and leisure areas. The nearest supermarkets are 1Km away. Situated between the famous port of Estepona and the port of La Duquesa, both at 5 min driving distance. This south facing property enjoys long hours of sunshine all day long. With large windows in the living room opening to the terrace and the garden. On the 2nd floor, you will find another terrace from where you will access to the solarium, offering spectacular PANORAMIC VIEWS OVER THE ENTIRE COAST. Within a private urbanization very well maintained, with various swimmingpools, green areas and paddle tennis court. Large garage space for 2 cars, which connects to the property from the lift. It is really a great property to enjoy, with a high rental potential. We recommend to visit it.