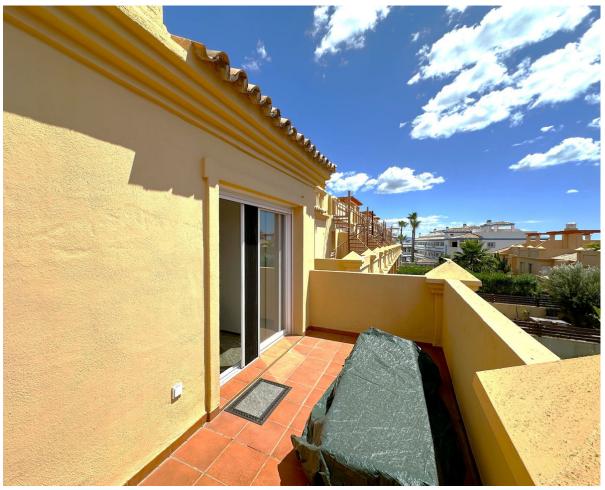

## Sales - House - Estepona 449.00€

Estepona House

Community: 1,800 EUR / year IBI: 859 EUR / year

3

3

180 m2

40 m2

WONDERFUL CORNER TOWNHOUSE COMPLETELY RENOVATED WITH SEA VIEWS, LARGE GARDEN, SOLARIUM AND PRIVATE LIFT. Located in Estepona, in a quiet residential area, ONLY 300 M TO THE BEACH, where you can enjoy the fantastic promenade, from where you can walk to many beach bars, restaurants and leisure areas. The nearest supermarkets are 1Km away. Situated between the famous port of Estepona and the port of La Duquesa, both at 5 min driving distance. This south facing property enjoys long hours of sunshine all day long. With large windows in the living room opening to the terrace and the garden. On the 2nd floor, you will find another terrace from where you will access to the solarium, offering spectacular PANORAMIC VIEWS OVER THE ENTIRE COAST. Within a private urbanization very well maintained, with various swimmingpools, green areas and paddle tennis court. Large garage space for 2 cars, which connects to the property from the lift. It is really a great property to enjoy, with a high rental potential. We recommend to visit it.