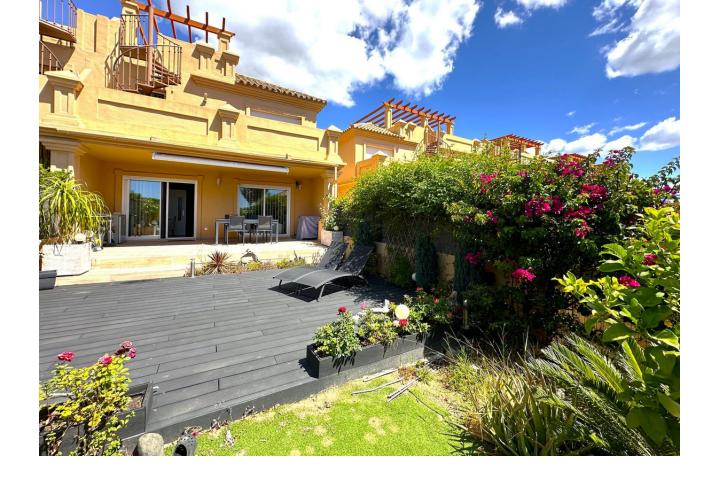

## Sales - House - Estepona 449.00€

Estepona House

Community: 1,800 EUR / year IBI: 859 EUR / year

3

3

180 m2

40 m2

WONDERFUL CORNER TOWNHOUSE COMPLETELY RENOVATED WITH SEA VIEWS, LARGE GARDEN, SOLARIUM AND PRIVATE LIFT. Located in Estepona, in a quiet residential area, ONLY 300 M TO THE BEACH, where you can enjoy the fantastic promenade, from where you can walk to many beach bars, restaurants and leisure areas. The nearest supermarkets are 1Km away. Situated between the famous port of Estepona and the port of La Duquesa, both at 5 min driving distance. This south facing property enjoys long hours of sunshine all day long. With large windows in the living room opening to the terrace and the garden. On the 2nd floor, you will find another terrace from where you will access to the solarium, offering spectacular PANORAMIC VIEWS OVER THE ENTIRE COAST. Within a private urbanization very well maintained, with various swimmingpools, green areas and paddle tennis court. Large garage space for 2 cars, which connects to the property from the lift. It is really a great property to enjoy, with a high rental potential. We recommend to visit it.