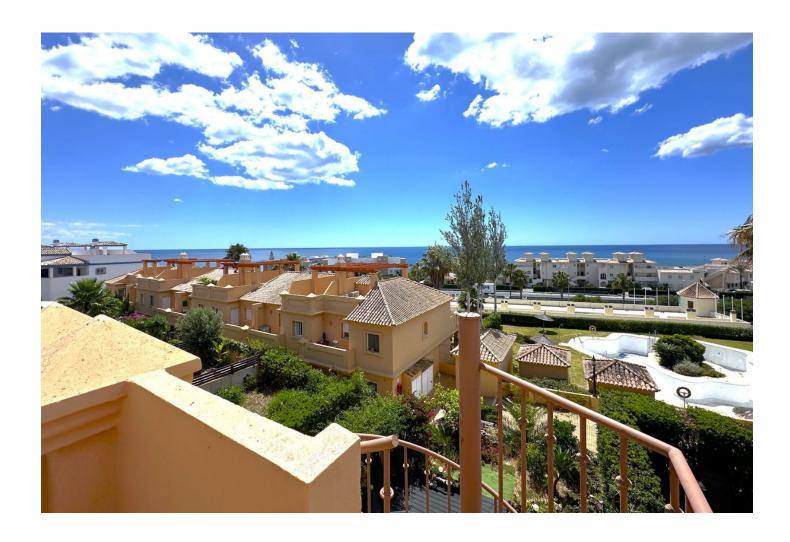

## Sales - House - Estepona 449.00€

Estepona House

Community: 1,800 EUR / year IBI: 859 EUR / year

3

3

180 m2

40 m2

WONDERFUL CORNER TOWNHOUSE COMPLETELY RENOVATED WITH SEA VIEWS, LARGE GARDEN, SOLARIUM AND PRIVATE LIFT. Located in Estepona, in a quiet residential area, ONLY 300 M TO THE BEACH, where you can enjoy the fantastic promenade, from where you can walk to many beach bars, restaurants and leisure areas. The nearest supermarkets are 1Km away. Situated between the famous port of Estepona and the port of La Duquesa, both at 5 min driving distance. This south facing property enjoys long hours of sunshine all day long. With large windows in the living room opening to the terrace and the garden. On the 2nd floor, you will find another terrace from where you will access to the solarium, offering spectacular PANORAMIC VIEWS OVER THE ENTIRE COAST. Within a private urbanization very well maintained, with various swimmingpools, green areas and paddle tennis court. Large garage space for 2 cars, which connects to the property from the lift. It is really a great property to enjoy, with a high rental potential. We recommend to visit it.