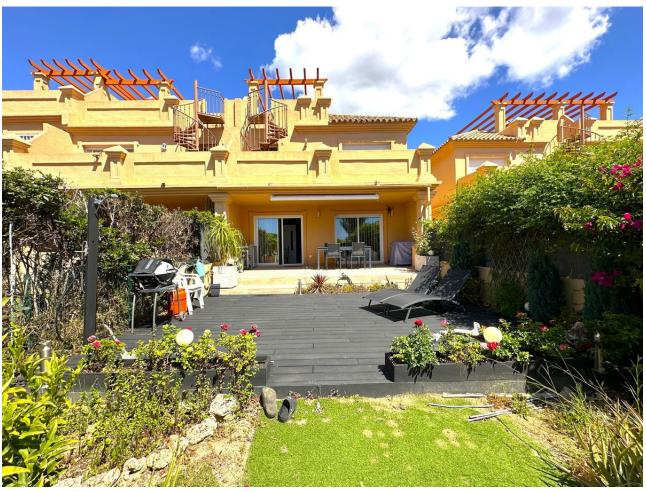

## Sales - House - Estepona 449.00€

Estepona House

Community: 1,800 EUR / year IBI: 859 EUR / year

3

3

180 m2

40 m2

WONDERFUL CORNER TOWNHOUSE COMPLETELY RENOVATED WITH SEA VIEWS, LARGE GARDEN, SOLARIUM AND PRIVATE LIFT. Located in Estepona, in a quiet residential area, ONLY 300 M TO THE BEACH, where you can enjoy the fantastic promenade, from where you can walk to many beach bars, restaurants and leisure areas. The nearest supermarkets are 1Km away. Situated between the famous port of Estepona and the port of La Duquesa, both at 5 min driving distance. This south facing property enjoys long hours of sunshine all day long. With large windows in the living room opening to the terrace and the garden. On the 2nd floor, you will find another terrace from where you will access to the solarium, offering spectacular PANORAMIC VIEWS OVER THE ENTIRE COAST. Within a private urbanization very well maintained, with various swimmingpools, green areas and paddle tennis court. Large garage space for 2 cars, which connects to the property from the lift. It is really a great property to enjoy, with a high rental potential. We recommend to visit it.