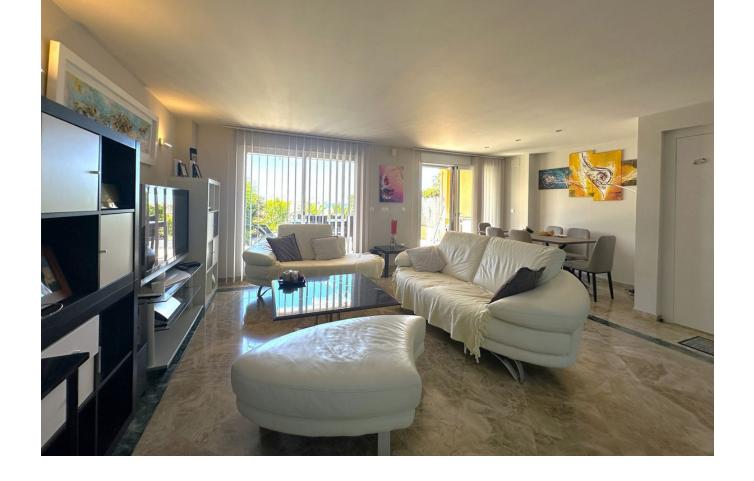

## Sales - House - Estepona 449.00€

Estepona House

Community: 1,800 EUR / year IBI: 859 EUR / year

3

3

180 m2

40 m2

WONDERFUL CORNER TOWNHOUSE COMPLETELY RENOVATED WITH SEA VIEWS, LARGE GARDEN, SOLARIUM AND PRIVATE LIFT. Located in Estepona, in a quiet residential area, ONLY 300 M TO THE BEACH, where you can enjoy the fantastic promenade, from where you can walk to many beach bars, restaurants and leisure areas. The nearest supermarkets are 1Km away. Situated between the famous port of Estepona and the port of La Duquesa, both at 5 min driving distance. This south facing property enjoys long hours of sunshine all day long. With large windows in the living room opening to the terrace and the garden. On the 2nd floor, you will find another terrace from where you will access to the solarium, offering spectacular PANORAMIC VIEWS OVER THE ENTIRE COAST. Within a private urbanization very well maintained, with various swimmingpools, green areas and paddle tennis court. Large garage space for 2 cars, which connects to the property from the lift. It is really a great property to enjoy, with a high rental potential. We recommend to visit it.