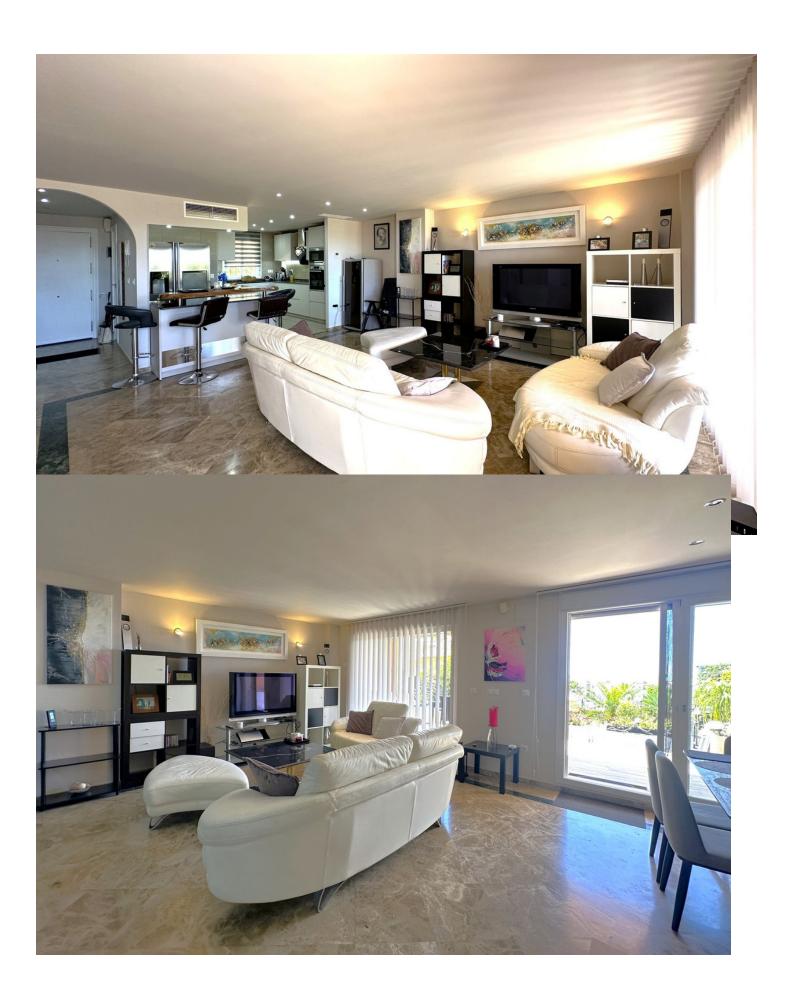

## Sales - House - Estepona 449.00€

Estepona House

Community: 1,800 EUR / year IBI: 859 EUR / year

3

3

180 m2

40 m2

WONDERFUL CORNER TOWNHOUSE COMPLETELY RENOVATED WITH SEA VIEWS, LARGE GARDEN, SOLARIUM AND PRIVATE LIFT. Located in Estepona, in a quiet residential area, ONLY 300 M TO THE BEACH, where you can enjoy the fantastic promenade, from where you can walk to many beach bars, restaurants and leisure areas. The nearest supermarkets are 1Km away. Situated between the famous port of Estepona and the port of La Duquesa, both at 5 min driving distance. This south facing property enjoys long hours of sunshine all day long. With large windows in the living room opening to the terrace and the garden. On the 2nd floor, you will find another terrace from where you will access to the solarium, offering spectacular PANORAMIC VIEWS OVER THE ENTIRE COAST. Within a private urbanization very well maintained, with various swimmingpools, green areas and paddle tennis court. Large garage space for 2 cars, which connects to the property from the lift. It is really a great property to enjoy, with a high rental potential. We recommend to visit it.