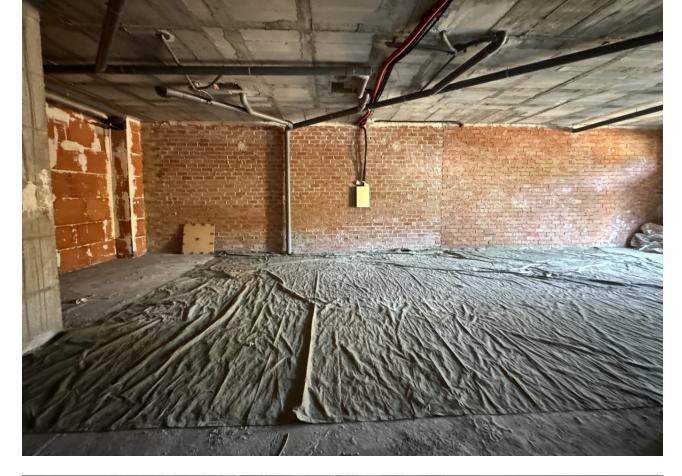

## Sales - Commercial - Estepona 300.000€

**Estepona** Commercial

Community: 924 EUR / year IBI: 899 EUR / year Rubbish: 162 EUR / year

0.5

138 m<sup>2</sup>

**Furniture** 

Not Furnished

Location: Estepona, Avenida Litoral Description: Total Built Area: 138 sqm Usable Area: 128 sqm Ideal for a variety of business types. Situated in a vibrant area with: Shops Supermarkets Pharmacies Clinics Bus station This prime commercial space offers an excellent opportunity for businesses looking to establish themselves in a high-traffic area of Estepona. With ample space and a strategic location, it's perfect for attracting customers and growing your business.