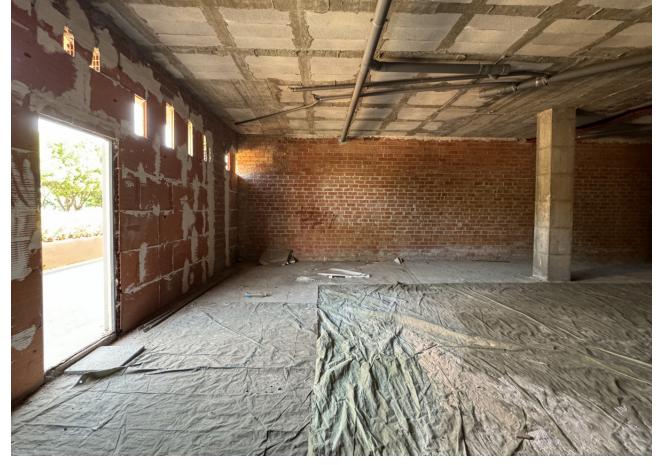

## Sales - Commercial - Estepona 300.000€

**Estepona** Commercial

Community: 924 EUR / year IBI: 899 EUR / year Rubbish: 162 EUR / year

0.5

138 m<sup>2</sup>

**Furniture** 

Not Furnished

Location: Estepona, Avenida Litoral Description: Total Built Area: 138 sqm Usable Area: 128 sqm Ideal for a variety of business types. Situated in a vibrant area with: Shops Supermarkets Pharmacies Clinics Bus station This prime commercial space offers an excellent opportunity for businesses looking to establish themselves in a high-traffic area of Estepona. With ample space and a strategic location, it's perfect for attracting customers and growing your business.