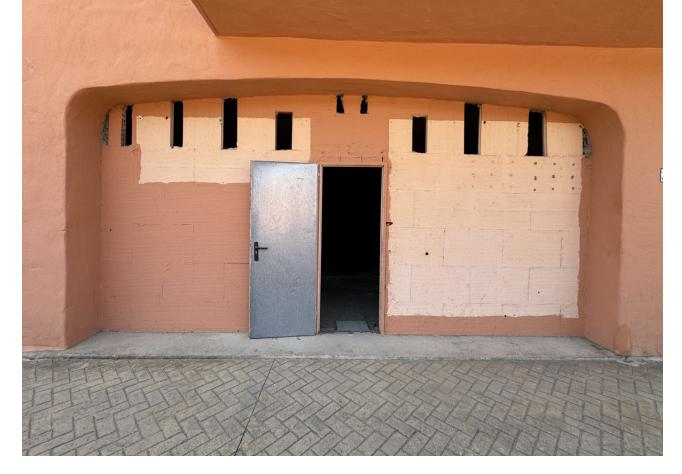

## Sales - Commercial - Estepona 300.000€

**Estepona** Commercial

Community: 924 EUR / year IBI: 899 EUR / year Rubbish: 162 EUR / year

0.5

138 m<sup>2</sup>

**Furniture** 

Not Furnished

Location: Estepona, Avenida Litoral Description: Total Built Area: 138 sqm Usable Area: 128 sqm Ideal for a variety of business types. Situated in a vibrant area with: Shops Supermarkets Pharmacies Clinics Bus station This prime commercial space offers an excellent opportunity for businesses looking to establish themselves in a high-traffic area of Estepona. With ample space and a strategic location, it's perfect for attracting customers and growing your business.