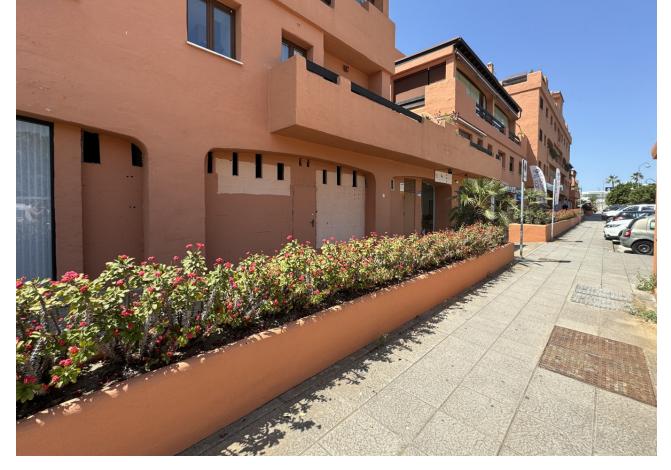

## Sales - Commercial - Estepona 300.000€

**Estepona** Commercial

Community: 924 EUR / year IBI: 899 EUR / year Rubbish: 162 EUR / year

0.5

138 m<sup>2</sup>

**Furniture** 

Not Furnished

Location: Estepona, Avenida Litoral Description: Total Built Area: 138 sqm Usable Area: 128 sqm Ideal for a variety of business types. Situated in a vibrant area with: Shops Supermarkets Pharmacies Clinics Bus station This prime commercial space offers an excellent opportunity for businesses looking to establish themselves in a high-traffic area of Estepona. With ample space and a strategic location, it's perfect for attracting customers and growing your business.