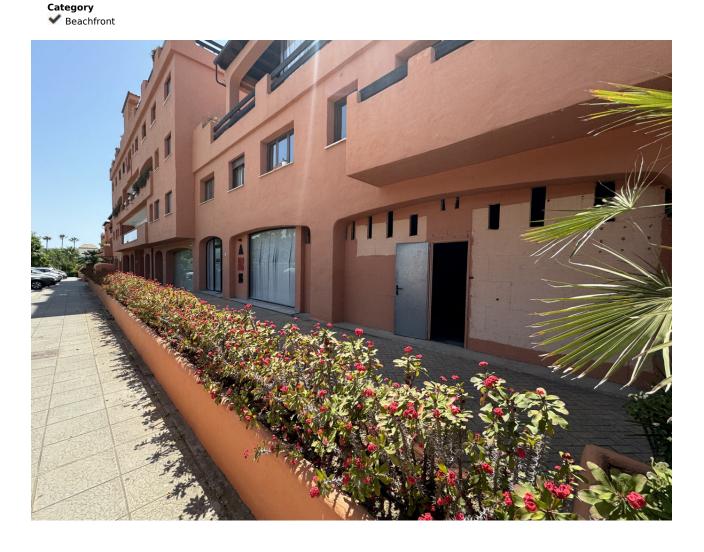

## Sales - Commercial - Estepona 300.000€

**Estepona** Commercial

Community: 924 EUR / year IBI: 899 EUR / year Rubbish: 162 EUR / year

0.5

138 m<sup>2</sup>

**Furniture** 

Not Furnished

Location: Estepona, Avenida Litoral Description: Total Built Area: 138 sqm Usable Area: 128 sqm Ideal for a variety of business types. Situated in a vibrant area with: Shops Supermarkets Pharmacies Clinics Bus station This prime commercial space offers an excellent opportunity for businesses looking to establish themselves in a high-traffic area of Estepona. With ample space and a strategic location, it's perfect for attracting customers and growing your business.