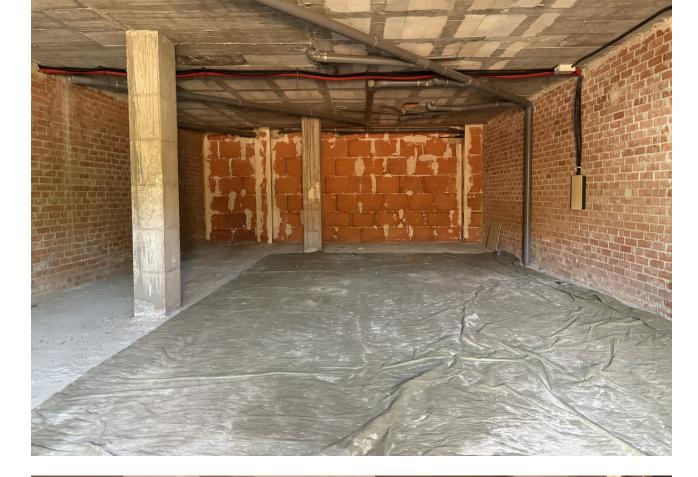

## Sales - Commercial - Estepona 300.000€

**Estepona** Commercial

Community: 924 EUR / year IBI: 899 EUR / year Rubbish: 162 EUR / year

0.5

138 m<sup>2</sup>

**Furniture** 

Not Furnished

Location: Estepona, Avenida Litoral Description: Total Built Area: 138 sqm Usable Area: 128 sqm Ideal for a variety of business types. Situated in a vibrant area with: Shops Supermarkets Pharmacies Clinics Bus station This prime commercial space offers an excellent opportunity for businesses looking to establish themselves in a high-traffic area of Estepona. With ample space and a strategic location, it's perfect for attracting customers and growing your business.