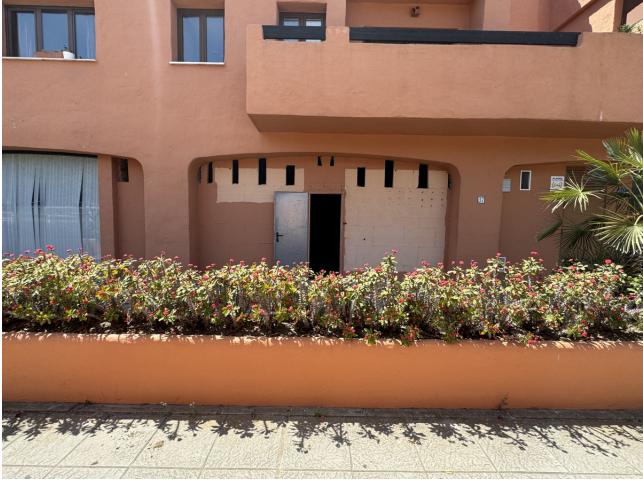

## Sales - Commercial - Estepona 300.000€

**Estepona** Commercial

Community: 924 EUR / year IBI: 899 EUR / year Rubbish: 162 EUR / year

0.5

138 m<sup>2</sup>

**Furniture** 

Not Furnished

Location: Estepona, Avenida Litoral Description: Total Built Area: 138 sqm Usable Area: 128 sqm Ideal for a variety of business types. Situated in a vibrant area with: Shops Supermarkets Pharmacies Clinics Bus station This prime commercial space offers an excellent opportunity for businesses looking to establish themselves in a high-traffic area of Estepona. With ample space and a strategic location, it's perfect for attracting customers and growing your business.