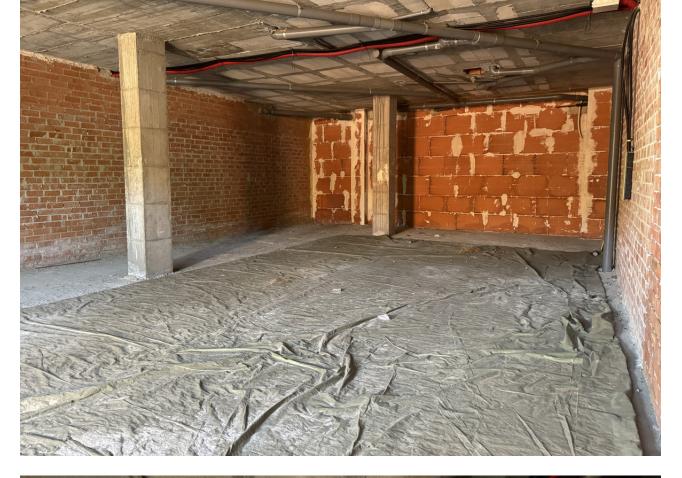

## Sales - Commercial - Estepona 300.000€

**Estepona** Commercial

Community: 924 EUR / year IBI: 899 EUR / year Rubbish: 162 EUR / year

0.5

138 m<sup>2</sup>

**Furniture** 

Not Furnished

Location: Estepona, Avenida Litoral Description: Total Built Area: 138 sqm Usable Area: 128 sqm Ideal for a variety of business types. Situated in a vibrant area with: Shops Supermarkets Pharmacies Clinics Bus station This prime commercial space offers an excellent opportunity for businesses looking to establish themselves in a high-traffic area of Estepona. With ample space and a strategic location, it's perfect for attracting customers and growing your business.