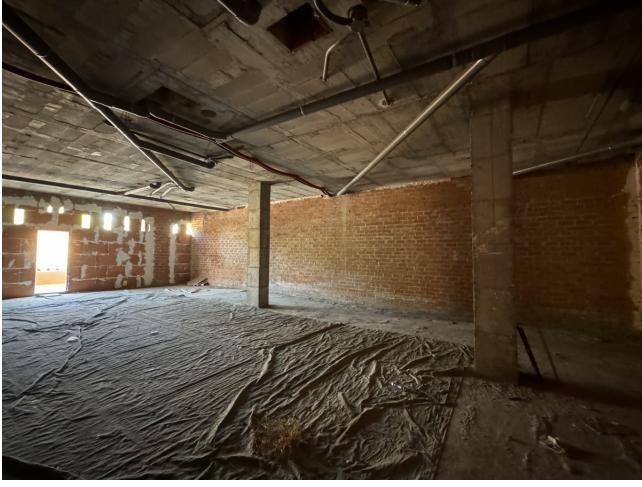

## Sales - Commercial - Estepona 300.000€

**Estepona** Commercial

Community: 924 EUR / year IBI: 899 EUR / year Rubbish: 162 EUR / year

0.5

138 m<sup>2</sup>

**Furniture** 

Not Furnished

Location: Estepona, Avenida Litoral Description: Total Built Area: 138 sqm Usable Area: 128 sqm Ideal for a variety of business types. Situated in a vibrant area with: Shops Supermarkets Pharmacies Clinics Bus station This prime commercial space offers an excellent opportunity for businesses looking to establish themselves in a high-traffic area of Estepona. With ample space and a strategic location, it's perfect for attracting customers and growing your business.