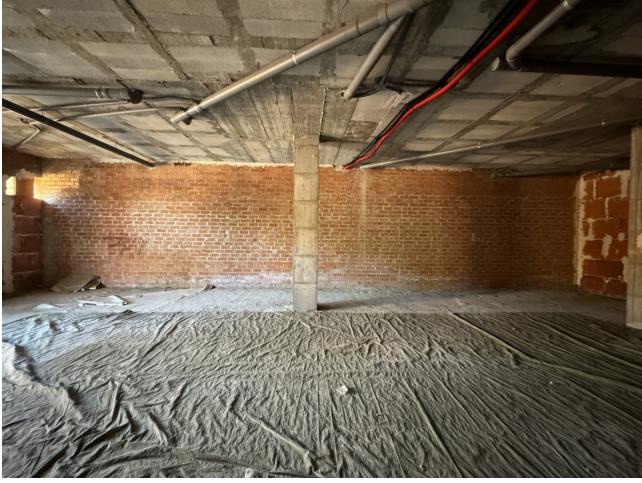

## Sales - Commercial - Estepona 300.000€

**Estepona** Commercial

Community: 924 EUR / year IBI: 899 EUR / year Rubbish: 162 EUR / year

0.5

138 m<sup>2</sup>

**Furniture** 

Not Furnished

Location: Estepona, Avenida Litoral Description: Total Built Area: 138 sqm Usable Area: 128 sqm Ideal for a variety of business types. Situated in a vibrant area with: Shops Supermarkets Pharmacies Clinics Bus station This prime commercial space offers an excellent opportunity for businesses looking to establish themselves in a high-traffic area of Estepona. With ample space and a strategic location, it's perfect for attracting customers and growing your business.