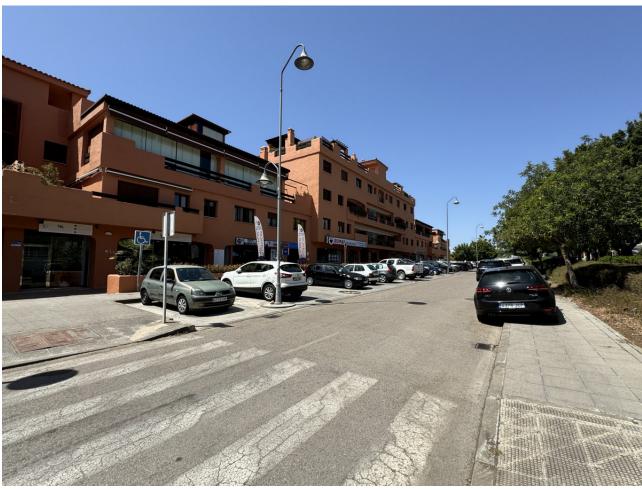

## Sales - Commercial - Estepona 300.000€

**Estepona** Commercial

Community: 924 EUR / year IBI: 899 EUR / year Rubbish: 162 EUR / year

0.5

138 m<sup>2</sup>

**Furniture** 

Not Furnished

Location: Estepona, Avenida Litoral Description: Total Built Area: 138 sqm Usable Area: 128 sqm Ideal for a variety of business types. Situated in a vibrant area with: Shops Supermarkets Pharmacies Clinics Bus station This prime commercial space offers an excellent opportunity for businesses looking to establish themselves in a high-traffic area of Estepona. With ample space and a strategic location, it's perfect for attracting customers and growing your business.