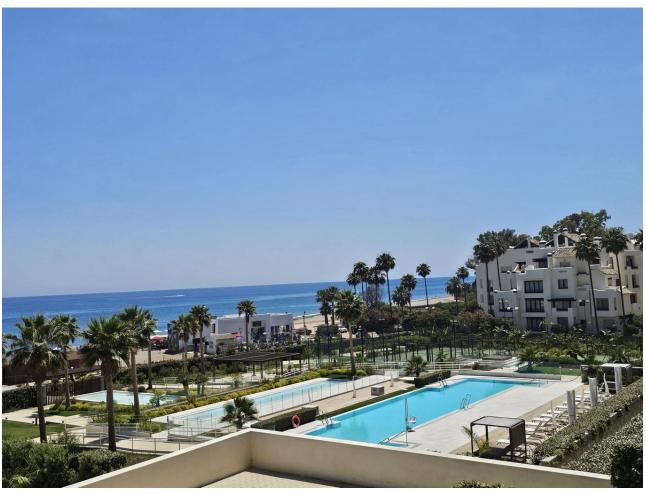

## Sales - Apartment - Estepona 1.490.000€

Estepona Apartment

2

2

149 m2

For those looking to live in the Costa del Sol, Velaya is the perfect place. The development benefits from an unparalleled beachfront location and enjoys, among others, a wide cultural, gastronomic, and sports offering. This is a perfect apartment by the sea, consisting of 2 bedrooms and 2 bathrooms, an open kitchen with an island, and a salon from where you can enjoy a magnificent view of the Mediterranean Sea. The sitting area and the master bedroom are connected to the 40m2 covered terrace. The apartment is located on the 1 floor, south facing. There is an underground garage and store room. This beautiful apartment is fully furnished with the luxury and highest quality furniture. The urbanization has been developed to meet all needs and for you to enjoy a beach-chic lifestyle, luxuriating in nature's bounty, and finding the peace, and relaxation you are looking for. Apart from the extra-sized heated swimming pool, you can enjoy a tennis/paddle court, outdoor BBQ, Jacuzzi, kids pool, gym pavilion, and kids play area. There are security systems and a concierge. The residential offering stands out for the quality of its materials, exclusivity, architectural features, and enviable beachfront location. In front of the urbanization, there is a new promenade and a few very nice beach clubs to spend your relaxing time there. Extra Description <sup>o</sup>security <sup>o</sup>kids pool <sup>o</sup>jacuzzi <sup>o</sup>outdoor kitchen BBQ pavilion <sup>o</sup>tennis court <sup>o</sup>paddle court <sup>o</sup>gym pavilion <sup>o</sup>kids play area The project that aims to obtain the BREEAM® International Certificate