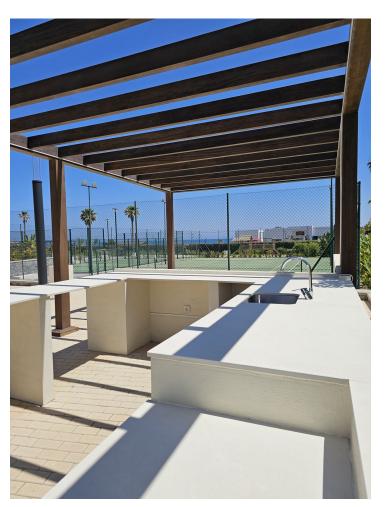

## Sales - Apartment - Estepona 1.490.000€

Estepona Apartment

2

2

149 m2

For those looking to live in the Costa del Sol, Velaya is the perfect place. The development benefits from an unparalleled beachfront location and enjoys, among others, a wide cultural, gastronomic, and sports offering. This is a perfect apartment by the sea, consisting of 2 bedrooms and 2 bathrooms, an open kitchen with an island, and a salon from where you can enjoy a magnificent view of the Mediterranean Sea. The sitting area and the master bedroom are connected to the 40m2 covered terrace. The apartment is located on the 1 floor, south facing. There is an underground garage and store room. This beautiful apartment is fully furnished with the luxury and highest quality furniture. The urbanization has been developed to meet all needs and for you to enjoy a beach-chic lifestyle, luxuriating in nature's bounty, and finding the peace, and relaxation you are looking for. Apart from the extra-sized heated swimming pool, you can enjoy a tennis/paddle court, outdoor BBQ, Jacuzzi, kids pool, gym pavilion, and kids play area. There are security systems and a concierge. The residential offering stands out for the quality of its materials, exclusivity, architectural features, and enviable beachfront location. In front of the urbanization, there is a new promenade and a few very nice beach clubs to spend your relaxing time there. Extra Description <sup>o</sup>security <sup>o</sup>kids pool <sup>o</sup>jacuzzi <sup>o</sup>outdoor kitchen BBQ pavilion <sup>o</sup>tennis court <sup>o</sup>paddle court <sup>o</sup>gym pavilion <sup>o</sup>kids play area The project that aims to obtain the BREEAM® International Certificate