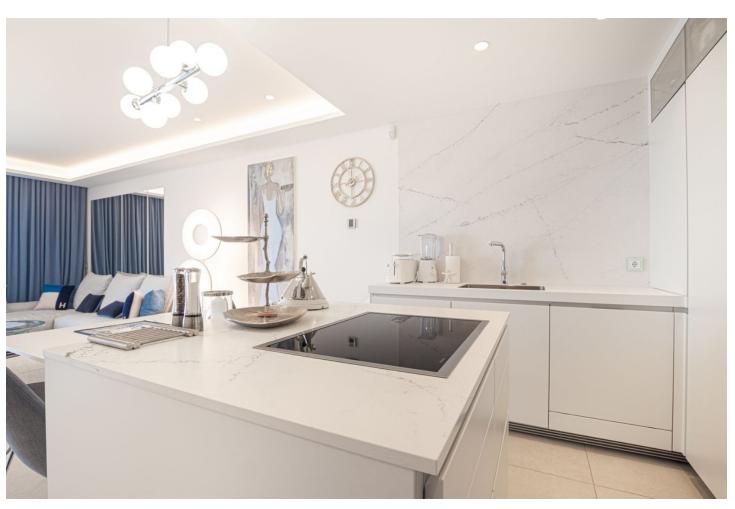

## Sales - Apartment - Estepona 1.490.000€

Estepona Apartment

2

2

149 m2

For those looking to live in the Costa del Sol, Velaya is the perfect place. The development benefits from an unparalleled beachfront location and enjoys, among others, a wide cultural, gastronomic, and sports offering. This is a perfect apartment by the sea, consisting of 2 bedrooms and 2 bathrooms, an open kitchen with an island, and a salon from where you can enjoy a magnificent view of the Mediterranean Sea. The sitting area and the master bedroom are connected to the 40m2 covered terrace. The apartment is located on the 1 floor, south facing. There is an underground garage and store room. This beautiful apartment is fully furnished with the luxury and highest quality furniture. The urbanization has been developed to meet all needs and for you to enjoy a beach-chic lifestyle, luxuriating in nature's bounty, and finding the peace, and relaxation you are looking for. Apart from the extra-sized heated swimming pool, you can enjoy a tennis/paddle court, outdoor BBQ, Jacuzzi, kids pool, gym pavilion, and kids play area. There are security systems and a concierge. The residential offering stands out for the quality of its materials, exclusivity, architectural features, and enviable beachfront location. In front of the urbanization, there is a new promenade and a few very nice beach clubs to spend your relaxing time there. Extra Description <sup>o</sup>security <sup>o</sup>kids pool <sup>o</sup>jacuzzi <sup>o</sup>outdoor kitchen BBQ pavilion <sup>o</sup>tennis court <sup>o</sup>paddle court <sup>o</sup>gym pavilion <sup>o</sup>kids play area The project that aims to obtain the BREEAM® International Certificate