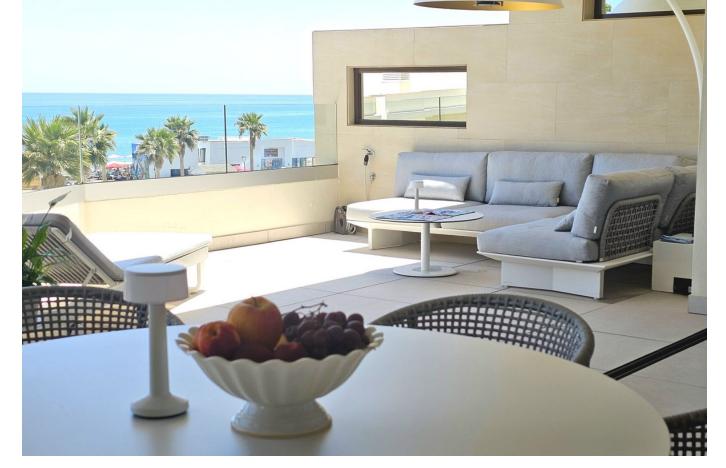

## Sales - Apartment - Estepona 1.490.000€

Estepona Apartment

2

2

149 m2

For those looking to live in the Costa del Sol, Velaya is the perfect place. The development benefits from an unparalleled beachfront location and enjoys, among others, a wide cultural, gastronomic, and sports offering. This is a perfect apartment by the sea, consisting of 2 bedrooms and 2 bathrooms, an open kitchen with an island, and a salon from where you can enjoy a magnificent view of the Mediterranean Sea. The sitting area and the master bedroom are connected to the 40m2 covered terrace. The apartment is located on the 1 floor, south facing. There is an underground garage and store room. This beautiful apartment is fully furnished with the luxury and highest quality furniture. The urbanization has been developed to meet all needs and for you to enjoy a beach-chic lifestyle, luxuriating in nature's bounty, and finding the peace, and relaxation you are looking for. Apart from the extra-sized heated swimming pool, you can enjoy a tennis/paddle court, outdoor BBQ, Jacuzzi, kids pool, gym pavilion, and kids play area. There are security systems and a concierge. The residential offering stands out for the quality of its materials, exclusivity, architectural features, and enviable beachfront location. In front of the urbanization, there is a new promenade and a few very nice beach clubs to spend your relaxing time there. Extra Description <sup>o</sup>security <sup>o</sup>kids pool <sup>o</sup>jacuzzi <sup>o</sup>outdoor kitchen BBQ pavilion <sup>o</sup>tennis court <sup>o</sup>paddle court <sup>o</sup>gym pavilion <sup>o</sup>kids play area The project that aims to obtain the BREEAM® International Certificate