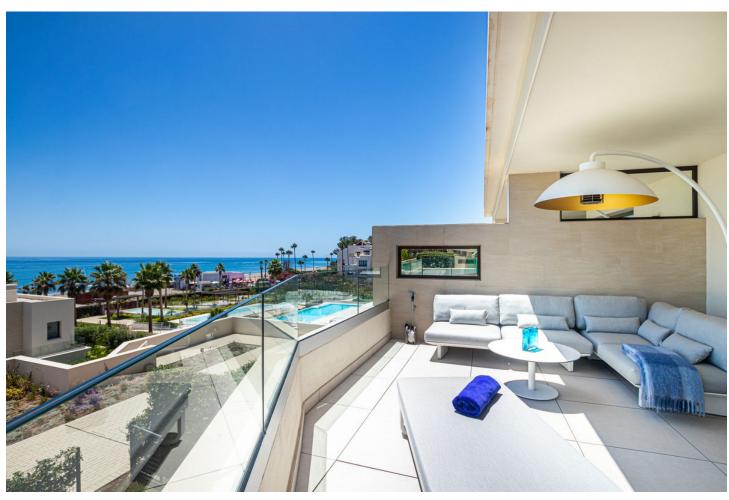

## Sales - Apartment - Estepona 1.490.000€

Estepona Apartment

2

2

149 m2

For those looking to live in the Costa del Sol, Velaya is the perfect place. The development benefits from an unparalleled beachfront location and enjoys, among others, a wide cultural, gastronomic, and sports offering. This is a perfect apartment by the sea, consisting of 2 bedrooms and 2 bathrooms, an open kitchen with an island, and a salon from where you can enjoy a magnificent view of the Mediterranean Sea. The sitting area and the master bedroom are connected to the 40m2 covered terrace. The apartment is located on the 1 floor, south facing. There is an underground garage and store room. This beautiful apartment is fully furnished with the luxury and highest quality furniture. The urbanization has been developed to meet all needs and for you to enjoy a beach-chic lifestyle, luxuriating in nature's bounty, and finding the peace, and relaxation you are looking for. Apart from the extra-sized heated swimming pool, you can enjoy a tennis/paddle court, outdoor BBQ, Jacuzzi, kids pool, gym pavilion, and kids play area. There are security systems and a concierge. The residential offering stands out for the quality of its materials, exclusivity, architectural features, and enviable beachfront location. In front of the urbanization, there is a new promenade and a few very nice beach clubs to spend your relaxing time there. Extra Description <sup>o</sup>security <sup>o</sup>kids pool <sup>o</sup>jacuzzi <sup>o</sup>outdoor kitchen BBQ pavilion <sup>o</sup>tennis court <sup>o</sup>paddle court <sup>o</sup>gym pavilion <sup>o</sup>kids play area The project that aims to obtain the BREEAM® International Certificate