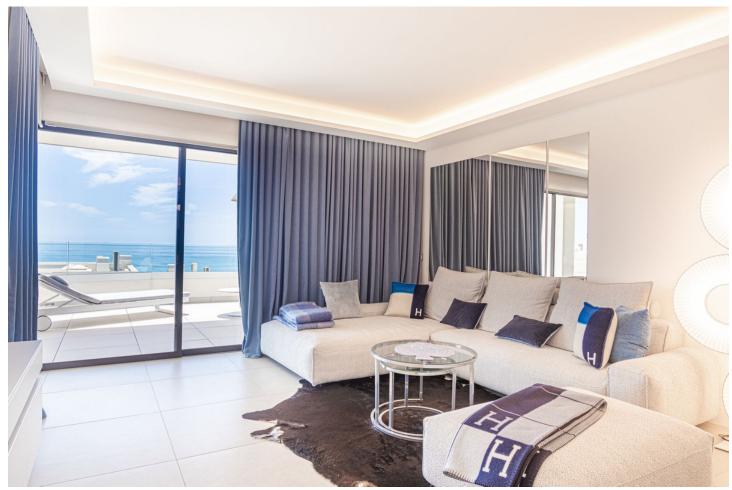

## Sales - Apartment - Estepona 1.490.000€

Estepona Apartment

2

2

149 m2

For those looking to live in the Costa del Sol, Velaya is the perfect place. The development benefits from an unparalleled beachfront location and enjoys, among others, a wide cultural, gastronomic, and sports offering. This is a perfect apartment by the sea, consisting of 2 bedrooms and 2 bathrooms, an open kitchen with an island, and a salon from where you can enjoy a magnificent view of the Mediterranean Sea. The sitting area and the master bedroom are connected to the 40m2 covered terrace. The apartment is located on the 1 floor, south facing. There is an underground garage and store room. This beautiful apartment is fully furnished with the luxury and highest quality furniture. The urbanization has been developed to meet all needs and for you to enjoy a beach-chic lifestyle, luxuriating in nature's bounty, and finding the peace, and relaxation you are looking for. Apart from the extra-sized heated swimming pool, you can enjoy a tennis/paddle court, outdoor BBQ, Jacuzzi, kids pool, gym pavilion, and kids play area. There are security systems and a concierge. The residential offering stands out for the quality of its materials, exclusivity, architectural features, and enviable beachfront location. In front of the urbanization, there is a new promenade and a few very nice beach clubs to spend your relaxing time there. Extra Description <sup>o</sup>security <sup>o</sup>kids pool <sup>o</sup>jacuzzi <sup>o</sup>outdoor kitchen BBQ pavilion <sup>o</sup>tennis court <sup>o</sup>paddle court <sup>o</sup>gym pavilion <sup>o</sup>kids play area The project that aims to obtain the BREEAM® International Certificate