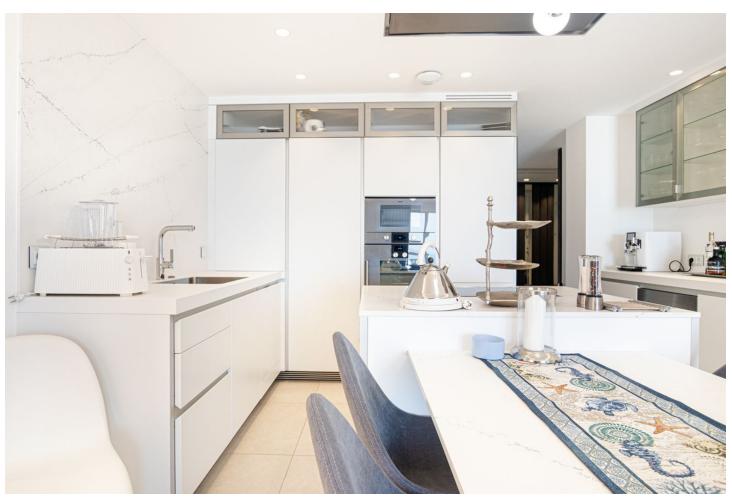

## Sales - Apartment - Estepona 1.490.000€

Estepona Apartment

2

2

149 m2

For those looking to live in the Costa del Sol, Velaya is the perfect place. The development benefits from an unparalleled beachfront location and enjoys, among others, a wide cultural, gastronomic, and sports offering. This is a perfect apartment by the sea, consisting of 2 bedrooms and 2 bathrooms, an open kitchen with an island, and a salon from where you can enjoy a magnificent view of the Mediterranean Sea. The sitting area and the master bedroom are connected to the 40m2 covered terrace. The apartment is located on the 1 floor, south facing. There is an underground garage and store room. This beautiful apartment is fully furnished with the luxury and highest quality furniture. The urbanization has been developed to meet all needs and for you to enjoy a beach-chic lifestyle, luxuriating in nature's bounty, and finding the peace, and relaxation you are looking for. Apart from the extra-sized heated swimming pool, you can enjoy a tennis/paddle court, outdoor BBQ, Jacuzzi, kids pool, gym pavilion, and kids play area. There are security systems and a concierge. The residential offering stands out for the quality of its materials, exclusivity, architectural features, and enviable beachfront location. In front of the urbanization, there is a new promenade and a few very nice beach clubs to spend your relaxing time there. Extra Description <sup>o</sup>security <sup>o</sup>kids pool <sup>o</sup>jacuzzi <sup>o</sup>outdoor kitchen BBQ pavilion <sup>o</sup>tennis court <sup>o</sup>paddle court <sup>o</sup>gym pavilion <sup>o</sup>kids play area The project that aims to obtain the BREEAM® International Certificate