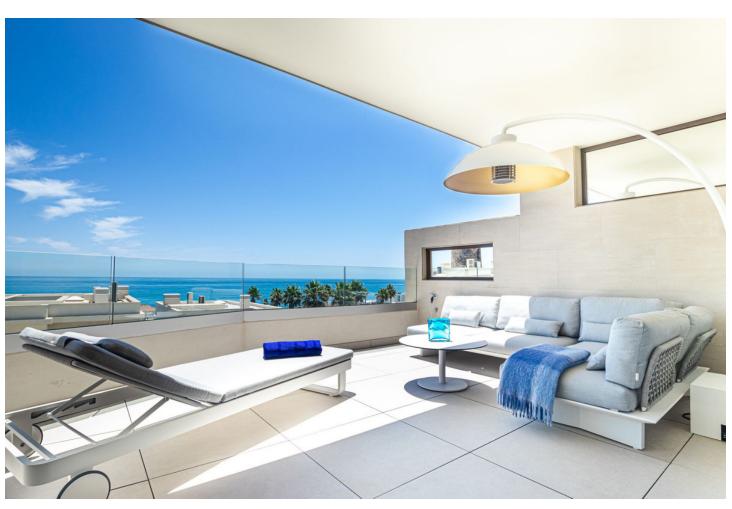

## Sales - Apartment - Estepona 1.490.000€

Estepona Apartment

2

2

149 m2

For those looking to live in the Costa del Sol, Velaya is the perfect place. The development benefits from an unparalleled beachfront location and enjoys, among others, a wide cultural, gastronomic, and sports offering. This is a perfect apartment by the sea, consisting of 2 bedrooms and 2 bathrooms, an open kitchen with an island, and a salon from where you can enjoy a magnificent view of the Mediterranean Sea. The sitting area and the master bedroom are connected to the 40m2 covered terrace. The apartment is located on the 1 floor, south facing. There is an underground garage and store room. This beautiful apartment is fully furnished with the luxury and highest quality furniture. The urbanization has been developed to meet all needs and for you to enjoy a beach-chic lifestyle, luxuriating in nature's bounty, and finding the peace, and relaxation you are looking for. Apart from the extra-sized heated swimming pool, you can enjoy a tennis/paddle court, outdoor BBQ, Jacuzzi, kids pool, gym pavilion, and kids play area. There are security systems and a concierge. The residential offering stands out for the quality of its materials, exclusivity, architectural features, and enviable beachfront location. In front of the urbanization, there is a new promenade and a few very nice beach clubs to spend your relaxing time there. Extra Description <sup>o</sup>security <sup>o</sup>kids pool <sup>o</sup>jacuzzi <sup>o</sup>outdoor kitchen BBQ pavilion <sup>o</sup>tennis court <sup>o</sup>paddle court <sup>o</sup>gym pavilion <sup>o</sup>kids play area The project that aims to obtain the BREEAM® International Certificate