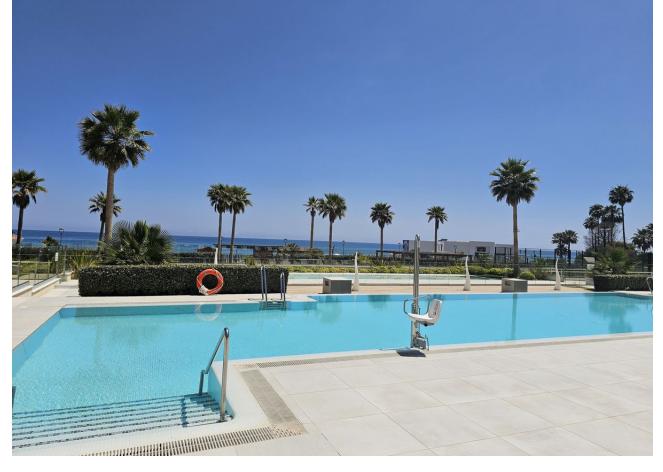

## Sales - Apartment - Estepona 1.490.000€

Estepona Apartment

2

2

149 m2

For those looking to live in the Costa del Sol, Velaya is the perfect place. The development benefits from an unparalleled beachfront location and enjoys, among others, a wide cultural, gastronomic, and sports offering. This is a perfect apartment by the sea, consisting of 2 bedrooms and 2 bathrooms, an open kitchen with an island, and a salon from where you can enjoy a magnificent view of the Mediterranean Sea. The sitting area and the master bedroom are connected to the 40m2 covered terrace. The apartment is located on the 1 floor, south facing. There is an underground garage and store room. This beautiful apartment is fully furnished with the luxury and highest quality furniture. The urbanization has been developed to meet all needs and for you to enjoy a beach-chic lifestyle, luxuriating in nature's bounty, and finding the peace, and relaxation you are looking for. Apart from the extra-sized heated swimming pool, you can enjoy a tennis/paddle court, outdoor BBQ, Jacuzzi, kids pool, gym pavilion, and kids play area. There are security systems and a concierge. The residential offering stands out for the quality of its materials, exclusivity, architectural features, and enviable beachfront location. In front of the urbanization, there is a new promenade and a few very nice beach clubs to spend your relaxing time there. Extra Description <sup>o</sup>security <sup>o</sup>kids pool <sup>o</sup>jacuzzi <sup>o</sup>outdoor kitchen BBQ pavilion <sup>o</sup>tennis court <sup>o</sup>paddle court <sup>o</sup>gym pavilion <sup>o</sup>kids play area The project that aims to obtain the BREEAM® International Certificate