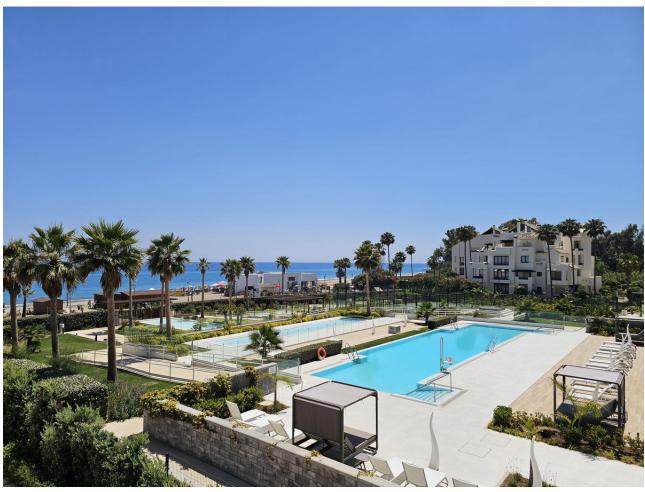

## Sales - Apartment - Estepona 1.490.000€

Estepona Apartment

2

2

149 m2

For those looking to live in the Costa del Sol, Velaya is the perfect place. The development benefits from an unparalleled beachfront location and enjoys, among others, a wide cultural, gastronomic, and sports offering. This is a perfect apartment by the sea, consisting of 2 bedrooms and 2 bathrooms, an open kitchen with an island, and a salon from where you can enjoy a magnificent view of the Mediterranean Sea. The sitting area and the master bedroom are connected to the 40m2 covered terrace. The apartment is located on the 1 floor, south facing. There is an underground garage and store room. This beautiful apartment is fully furnished with the luxury and highest quality furniture. The urbanization has been developed to meet all needs and for you to enjoy a beach-chic lifestyle, luxuriating in nature's bounty, and finding the peace, and relaxation you are looking for. Apart from the extra-sized heated swimming pool, you can enjoy a tennis/paddle court, outdoor BBQ, Jacuzzi, kids pool, gym pavilion, and kids play area. There are security systems and a concierge. The residential offering stands out for the quality of its materials, exclusivity, architectural features, and enviable beachfront location. In front of the urbanization, there is a new promenade and a few very nice beach clubs to spend your relaxing time there. Extra Description <sup>o</sup>security <sup>o</sup>kids pool <sup>o</sup>jacuzzi <sup>o</sup>outdoor kitchen BBQ pavilion <sup>o</sup>tennis court <sup>o</sup>paddle court <sup>o</sup>gym pavilion <sup>o</sup>kids play area The project that aims to obtain the BREEAM® International Certificate