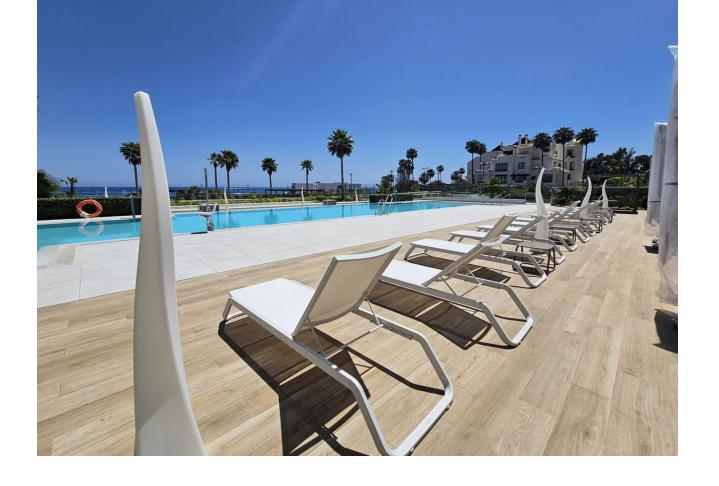

## Sales - Apartment - Estepona 1.490.000€

Estepona Apartment

2

2

149 m2

For those looking to live in the Costa del Sol, Velaya is the perfect place. The development benefits from an unparalleled beachfront location and enjoys, among others, a wide cultural, gastronomic, and sports offering. This is a perfect apartment by the sea, consisting of 2 bedrooms and 2 bathrooms, an open kitchen with an island, and a salon from where you can enjoy a magnificent view of the Mediterranean Sea. The sitting area and the master bedroom are connected to the 40m2 covered terrace. The apartment is located on the 1 floor, south facing. There is an underground garage and store room. This beautiful apartment is fully furnished with the luxury and highest quality furniture. The urbanization has been developed to meet all needs and for you to enjoy a beach-chic lifestyle, luxuriating in nature's bounty, and finding the peace, and relaxation you are looking for. Apart from the extra-sized heated swimming pool, you can enjoy a tennis/paddle court, outdoor BBQ, Jacuzzi, kids pool, gym pavilion, and kids play area. There are security systems and a concierge. The residential offering stands out for the quality of its materials, exclusivity, architectural features, and enviable beachfront location. In front of the urbanization, there is a new promenade and a few very nice beach clubs to spend your relaxing time there. Extra Description <sup>o</sup>security <sup>o</sup>kids pool <sup>o</sup>jacuzzi <sup>o</sup>outdoor kitchen BBQ pavilion <sup>o</sup>tennis court <sup>o</sup>paddle court <sup>o</sup>gym pavilion <sup>o</sup>kids play area The project that aims to obtain the BREEAM® International Certificate