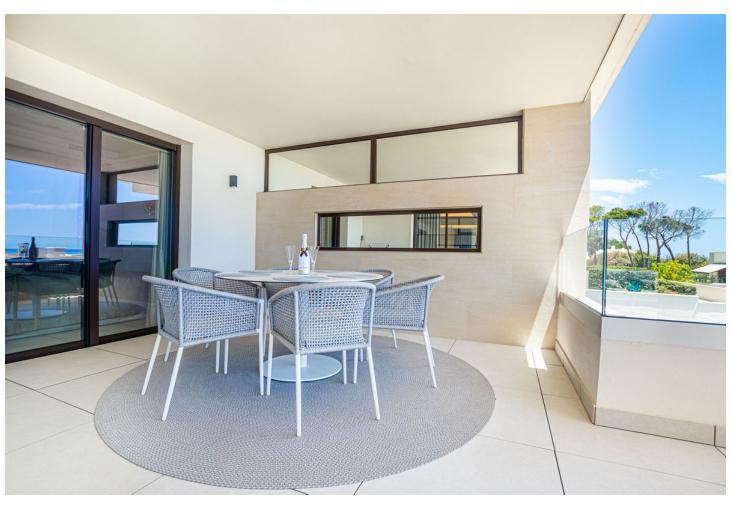

## Sales - Apartment - Estepona 1.490.000€

Estepona Apartment

2

2

149 m2

For those looking to live in the Costa del Sol, Velaya is the perfect place. The development benefits from an unparalleled beachfront location and enjoys, among others, a wide cultural, gastronomic, and sports offering. This is a perfect apartment by the sea, consisting of 2 bedrooms and 2 bathrooms, an open kitchen with an island, and a salon from where you can enjoy a magnificent view of the Mediterranean Sea. The sitting area and the master bedroom are connected to the 40m2 covered terrace. The apartment is located on the 1 floor, south facing. There is an underground garage and store room. This beautiful apartment is fully furnished with the luxury and highest quality furniture. The urbanization has been developed to meet all needs and for you to enjoy a beach-chic lifestyle, luxuriating in nature's bounty, and finding the peace, and relaxation you are looking for. Apart from the extra-sized heated swimming pool, you can enjoy a tennis/paddle court, outdoor BBQ, Jacuzzi, kids pool, gym pavilion, and kids play area. There are security systems and a concierge. The residential offering stands out for the quality of its materials, exclusivity, architectural features, and enviable beachfront location. In front of the urbanization, there is a new promenade and a few very nice beach clubs to spend your relaxing time there. Extra Description <sup>o</sup>security <sup>o</sup>kids pool <sup>o</sup>jacuzzi <sup>o</sup>outdoor kitchen BBQ pavilion <sup>o</sup>tennis court <sup>o</sup>paddle court <sup>o</sup>gym pavilion <sup>o</sup>kids play area The project that aims to obtain the BREEAM® International Certificate