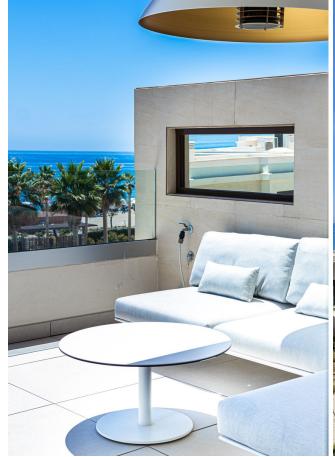

## Sales - Apartment - Estepona 1.490.000€

Estepona Apartment

2

2

149 m2

For those looking to live in the Costa del Sol, Velaya is the perfect place. The development benefits from an unparalleled beachfront location and enjoys, among others, a wide cultural, gastronomic, and sports offering. This is a perfect apartment by the sea, consisting of 2 bedrooms and 2 bathrooms, an open kitchen with an island, and a salon from where you can enjoy a magnificent view of the Mediterranean Sea. The sitting area and the master bedroom are connected to the 40m2 covered terrace. The apartment is located on the 1 floor, south facing. There is an underground garage and store room. This beautiful apartment is fully furnished with the luxury and highest quality furniture. The urbanization has been developed to meet all needs and for you to enjoy a beach-chic lifestyle, luxuriating in nature's bounty, and finding the peace, and relaxation you are looking for. Apart from the extra-sized heated swimming pool, you can enjoy a tennis/paddle court, outdoor BBQ, Jacuzzi, kids pool, gym pavilion, and kids play area. There are security systems and a concierge. The residential offering stands out for the quality of its materials, exclusivity, architectural features, and enviable beachfront location. In front of the urbanization, there is a new promenade and a few very nice beach clubs to spend your relaxing time there. Extra Description <sup>o</sup>security <sup>o</sup>kids pool <sup>o</sup>jacuzzi <sup>o</sup>outdoor kitchen BBQ pavilion <sup>o</sup>tennis court <sup>o</sup>paddle court <sup>o</sup>gym pavilion <sup>o</sup>kids play area The project that aims to obtain the BREEAM® International Certificate