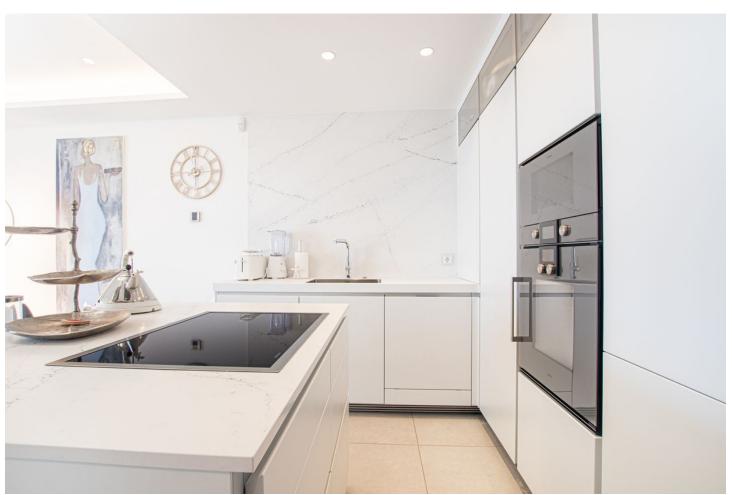

## Sales - Apartment - Estepona 1.490.000€

Estepona Apartment

2

2

149 m2

For those looking to live in the Costa del Sol, Velaya is the perfect place. The development benefits from an unparalleled beachfront location and enjoys, among others, a wide cultural, gastronomic, and sports offering. This is a perfect apartment by the sea, consisting of 2 bedrooms and 2 bathrooms, an open kitchen with an island, and a salon from where you can enjoy a magnificent view of the Mediterranean Sea. The sitting area and the master bedroom are connected to the 40m2 covered terrace. The apartment is located on the 1 floor, south facing. There is an underground garage and store room. This beautiful apartment is fully furnished with the luxury and highest quality furniture. The urbanization has been developed to meet all needs and for you to enjoy a beach-chic lifestyle, luxuriating in nature's bounty, and finding the peace, and relaxation you are looking for. Apart from the extra-sized heated swimming pool, you can enjoy a tennis/paddle court, outdoor BBQ, Jacuzzi, kids pool, gym pavilion, and kids play area. There are security systems and a concierge. The residential offering stands out for the quality of its materials, exclusivity, architectural features, and enviable beachfront location. In front of the urbanization, there is a new promenade and a few very nice beach clubs to spend your relaxing time there. Extra Description <sup>o</sup>security <sup>o</sup>kids pool <sup>o</sup>jacuzzi <sup>o</sup>outdoor kitchen BBQ pavilion <sup>o</sup>tennis court <sup>o</sup>paddle court <sup>o</sup>gym pavilion <sup>o</sup>kids play area The project that aims to obtain the BREEAM® International Certificate