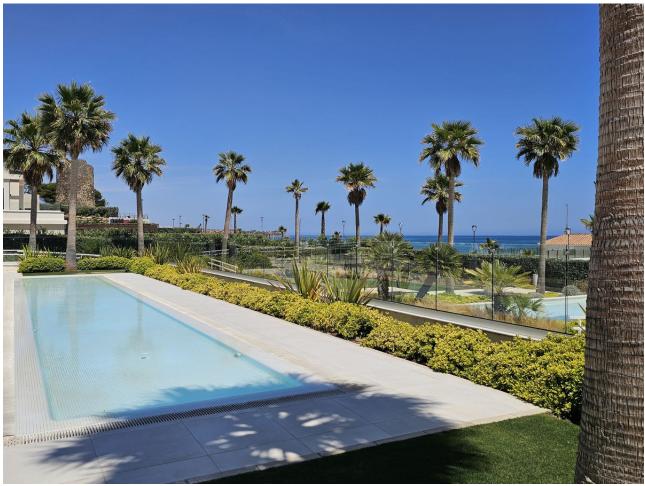

## Sales - Apartment - Estepona 1.490.000€

Estepona Apartment

2

2

149 m2

For those looking to live in the Costa del Sol, Velaya is the perfect place. The development benefits from an unparalleled beachfront location and enjoys, among others, a wide cultural, gastronomic, and sports offering. This is a perfect apartment by the sea, consisting of 2 bedrooms and 2 bathrooms, an open kitchen with an island, and a salon from where you can enjoy a magnificent view of the Mediterranean Sea. The sitting area and the master bedroom are connected to the 40m2 covered terrace. The apartment is located on the 1 floor, south facing. There is an underground garage and store room. This beautiful apartment is fully furnished with the luxury and highest quality furniture. The urbanization has been developed to meet all needs and for you to enjoy a beach-chic lifestyle, luxuriating in nature's bounty, and finding the peace, and relaxation you are looking for. Apart from the extra-sized heated swimming pool, you can enjoy a tennis/paddle court, outdoor BBQ, Jacuzzi, kids pool, gym pavilion, and kids play area. There are security systems and a concierge. The residential offering stands out for the quality of its materials, exclusivity, architectural features, and enviable beachfront location. In front of the urbanization, there is a new promenade and a few very nice beach clubs to spend your relaxing time there. Extra Description <sup>o</sup>security <sup>o</sup>kids pool <sup>o</sup>jacuzzi <sup>o</sup>outdoor kitchen BBQ pavilion <sup>o</sup>tennis court <sup>o</sup>paddle court <sup>o</sup>gym pavilion <sup>o</sup>kids play area The project that aims to obtain the BREEAM® International Certificate