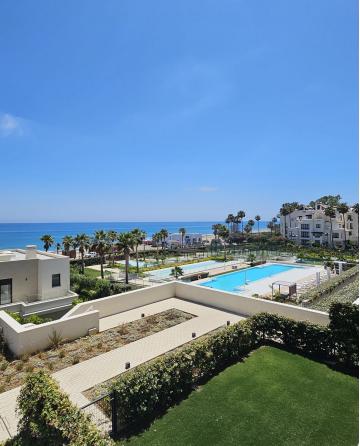

## Sales - Apartment - Estepona 1.490.000€

Estepona Apartment

2

2

149 m2

For those looking to live in the Costa del Sol, Velaya is the perfect place. The development benefits from an unparalleled beachfront location and enjoys, among others, a wide cultural, gastronomic, and sports offering. This is a perfect apartment by the sea, consisting of 2 bedrooms and 2 bathrooms, an open kitchen with an island, and a salon from where you can enjoy a magnificent view of the Mediterranean Sea. The sitting area and the master bedroom are connected to the 40m2 covered terrace. The apartment is located on the 1 floor, south facing. There is an underground garage and store room. This beautiful apartment is fully furnished with the luxury and highest quality furniture. The urbanization has been developed to meet all needs and for you to enjoy a beach-chic lifestyle, luxuriating in nature's bounty, and finding the peace, and relaxation you are looking for. Apart from the extra-sized heated swimming pool, you can enjoy a tennis/paddle court, outdoor BBQ, Jacuzzi, kids pool, gym pavilion, and kids play area. There are security systems and a concierge. The residential offering stands out for the quality of its materials, exclusivity, architectural features, and enviable beachfront location. In front of the urbanization, there is a new promenade and a few very nice beach clubs to spend your relaxing time there. Extra Description <sup>o</sup>security <sup>o</sup>kids pool <sup>o</sup>jacuzzi <sup>o</sup>outdoor kitchen BBQ pavilion <sup>o</sup>tennis court <sup>o</sup>paddle court <sup>o</sup>gym pavilion <sup>o</sup>kids play area The project that aims to obtain the BREEAM® International Certificate