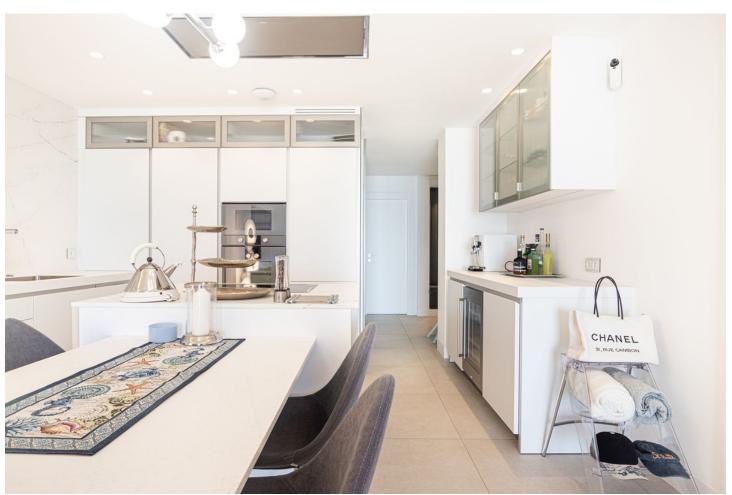

## Sales - Apartment - Estepona 1.490.000€

Estepona Apartment

2

2

149 m2

For those looking to live in the Costa del Sol, Velaya is the perfect place. The development benefits from an unparalleled beachfront location and enjoys, among others, a wide cultural, gastronomic, and sports offering. This is a perfect apartment by the sea, consisting of 2 bedrooms and 2 bathrooms, an open kitchen with an island, and a salon from where you can enjoy a magnificent view of the Mediterranean Sea. The sitting area and the master bedroom are connected to the 40m2 covered terrace. The apartment is located on the 1 floor, south facing. There is an underground garage and store room. This beautiful apartment is fully furnished with the luxury and highest quality furniture. The urbanization has been developed to meet all needs and for you to enjoy a beach-chic lifestyle, luxuriating in nature's bounty, and finding the peace, and relaxation you are looking for. Apart from the extra-sized heated swimming pool, you can enjoy a tennis/paddle court, outdoor BBQ, Jacuzzi, kids pool, gym pavilion, and kids play area. There are security systems and a concierge. The residential offering stands out for the quality of its materials, exclusivity, architectural features, and enviable beachfront location. In front of the urbanization, there is a new promenade and a few very nice beach clubs to spend your relaxing time there. Extra Description <sup>o</sup>security <sup>o</sup>kids pool <sup>o</sup>jacuzzi <sup>o</sup>outdoor kitchen BBQ pavilion <sup>o</sup>tennis court <sup>o</sup>paddle court <sup>o</sup>gym pavilion <sup>o</sup>kids play area The project that aims to obtain the BREEAM® International Certificate