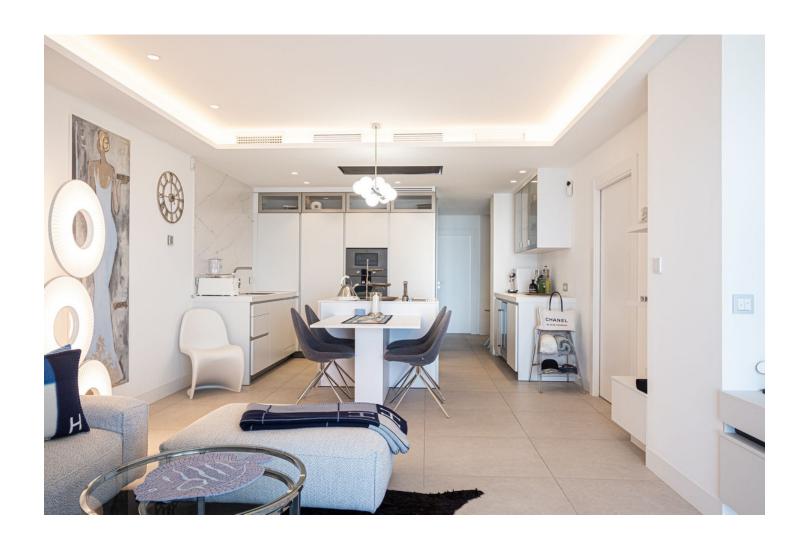

## Sales - Apartment - Estepona 1.490.000€

Estepona Apartment

2

2

149 m2

For those looking to live in the Costa del Sol, Velaya is the perfect place. The development benefits from an unparalleled beachfront location and enjoys, among others, a wide cultural, gastronomic, and sports offering. This is a perfect apartment by the sea, consisting of 2 bedrooms and 2 bathrooms, an open kitchen with an island, and a salon from where you can enjoy a magnificent view of the Mediterranean Sea. The sitting area and the master bedroom are connected to the 40m2 covered terrace. The apartment is located on the 1 floor, south facing. There is an underground garage and store room. This beautiful apartment is fully furnished with the luxury and highest quality furniture. The urbanization has been developed to meet all needs and for you to enjoy a beach-chic lifestyle, luxuriating in nature's bounty, and finding the peace, and relaxation you are looking for. Apart from the extra-sized heated swimming pool, you can enjoy a tennis/paddle court, outdoor BBQ, Jacuzzi, kids pool, gym pavilion, and kids play area. There are security systems and a concierge. The residential offering stands out for the quality of its materials, exclusivity, architectural features, and enviable beachfront location. In front of the urbanization, there is a new promenade and a few very nice beach clubs to spend your relaxing time there. Extra Description <sup>o</sup>security <sup>o</sup>kids pool <sup>o</sup>jacuzzi <sup>o</sup>outdoor kitchen BBQ pavilion <sup>o</sup>tennis court <sup>o</sup>paddle court <sup>o</sup>gym pavilion <sup>o</sup>kids play area The project that aims to obtain the BREEAM® International Certificate