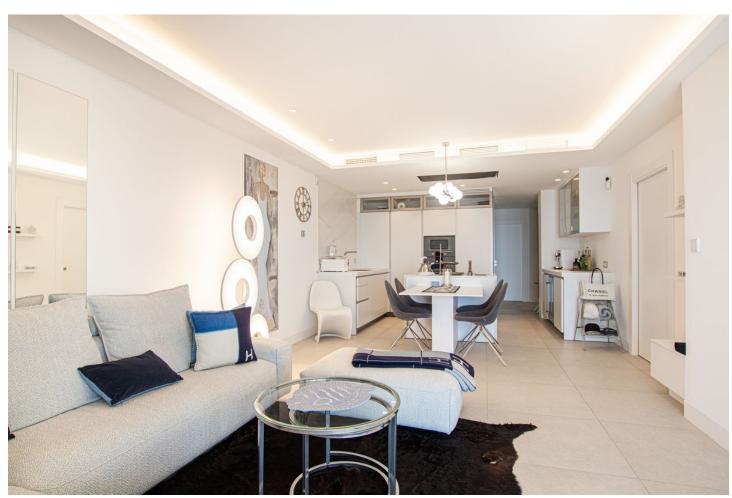

## Sales - Apartment - Estepona 1.490.000€

Estepona Apartment

2

2

149 m2

For those looking to live in the Costa del Sol, Velaya is the perfect place. The development benefits from an unparalleled beachfront location and enjoys, among others, a wide cultural, gastronomic, and sports offering. This is a perfect apartment by the sea, consisting of 2 bedrooms and 2 bathrooms, an open kitchen with an island, and a salon from where you can enjoy a magnificent view of the Mediterranean Sea. The sitting area and the master bedroom are connected to the 40m2 covered terrace. The apartment is located on the 1 floor, south facing. There is an underground garage and store room. This beautiful apartment is fully furnished with the luxury and highest quality furniture. The urbanization has been developed to meet all needs and for you to enjoy a beach-chic lifestyle, luxuriating in nature's bounty, and finding the peace, and relaxation you are looking for. Apart from the extra-sized heated swimming pool, you can enjoy a tennis/paddle court, outdoor BBQ, Jacuzzi, kids pool, gym pavilion, and kids play area. There are security systems and a concierge. The residential offering stands out for the quality of its materials, exclusivity, architectural features, and enviable beachfront location. In front of the urbanization, there is a new promenade and a few very nice beach clubs to spend your relaxing time there. Extra Description <sup>o</sup>security <sup>o</sup>kids pool <sup>o</sup>jacuzzi <sup>o</sup>outdoor kitchen BBQ pavilion <sup>o</sup>tennis court <sup>o</sup>paddle court <sup>o</sup>gym pavilion <sup>o</sup>kids play area The project that aims to obtain the BREEAM® International Certificate