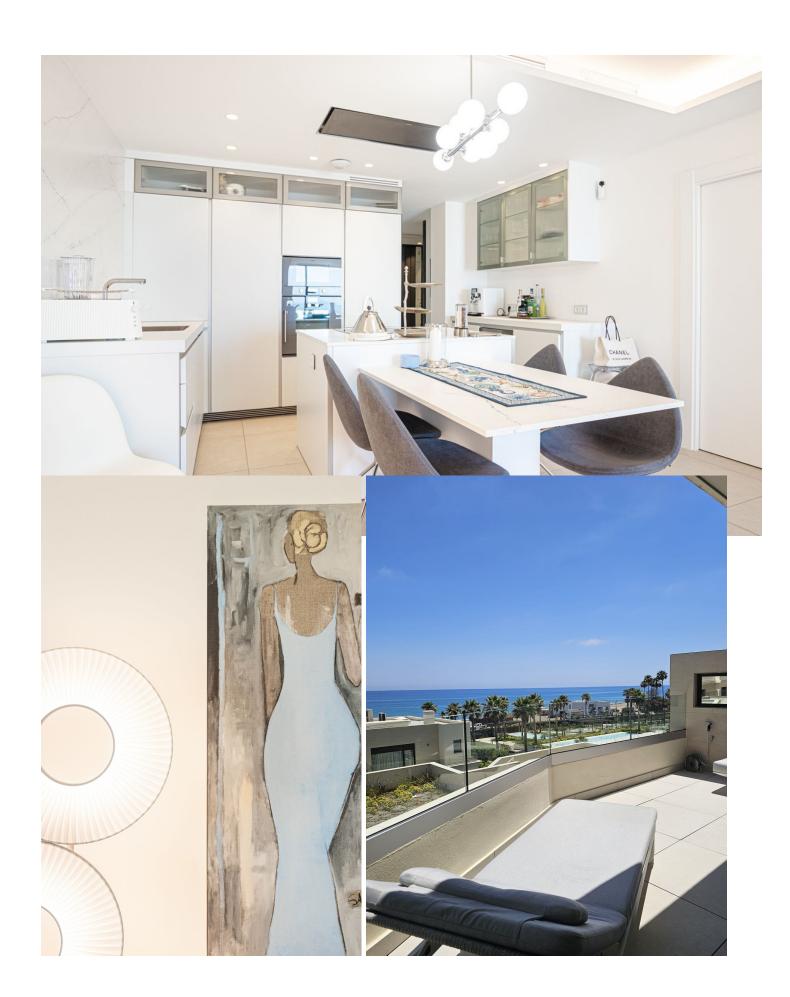

## Sales - Apartment - Estepona 1.490.000€

Estepona Apartment

2

2

149 m2

For those looking to live in the Costa del Sol, Velaya is the perfect place. The development benefits from an unparalleled beachfront location and enjoys, among others, a wide cultural, gastronomic, and sports offering. This is a perfect apartment by the sea, consisting of 2 bedrooms and 2 bathrooms, an open kitchen with an island, and a salon from where you can enjoy a magnificent view of the Mediterranean Sea. The sitting area and the master bedroom are connected to the 40m2 covered terrace. The apartment is located on the 1 floor, south facing. There is an underground garage and store room. This beautiful apartment is fully furnished with the luxury and highest quality furniture. The urbanization has been developed to meet all needs and for you to enjoy a beach-chic lifestyle, luxuriating in nature's bounty, and finding the peace, and relaxation you are looking for. Apart from the extra-sized heated swimming pool, you can enjoy a tennis/paddle court, outdoor BBQ, Jacuzzi, kids pool, gym pavilion, and kids play area. There are security systems and a concierge. The residential offering stands out for the quality of its materials, exclusivity, architectural features, and enviable beachfront location. In front of the urbanization, there is a new promenade and a few very nice beach clubs to spend your relaxing time there. Extra Description <sup>o</sup>security <sup>o</sup>kids pool <sup>o</sup>jacuzzi <sup>o</sup>outdoor kitchen BBQ pavilion <sup>o</sup>tennis court <sup>o</sup>paddle court <sup>o</sup>gym pavilion <sup>o</sup>kids play area The project that aims to obtain the BREEAM® International Certificate