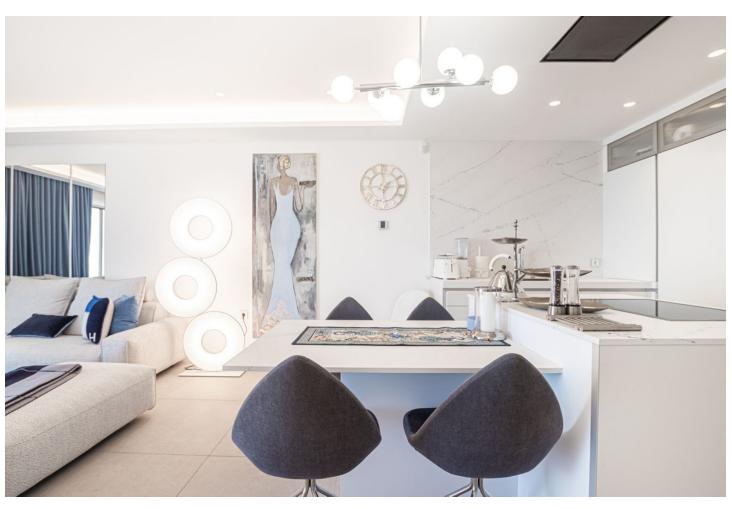

## Sales - Apartment - Estepona 1.490.000€

Estepona Apartment

2

2

149 m2

For those looking to live in the Costa del Sol, Velaya is the perfect place. The development benefits from an unparalleled beachfront location and enjoys, among others, a wide cultural, gastronomic, and sports offering. This is a perfect apartment by the sea, consisting of 2 bedrooms and 2 bathrooms, an open kitchen with an island, and a salon from where you can enjoy a magnificent view of the Mediterranean Sea. The sitting area and the master bedroom are connected to the 40m2 covered terrace. The apartment is located on the 1 floor, south facing. There is an underground garage and store room. This beautiful apartment is fully furnished with the luxury and highest quality furniture. The urbanization has been developed to meet all needs and for you to enjoy a beach-chic lifestyle, luxuriating in nature's bounty, and finding the peace, and relaxation you are looking for. Apart from the extra-sized heated swimming pool, you can enjoy a tennis/paddle court, outdoor BBQ, Jacuzzi, kids pool, gym pavilion, and kids play area. There are security systems and a concierge. The residential offering stands out for the quality of its materials, exclusivity, architectural features, and enviable beachfront location. In front of the urbanization, there is a new promenade and a few very nice beach clubs to spend your relaxing time there. Extra Description <sup>o</sup>security <sup>o</sup>kids pool <sup>o</sup>jacuzzi <sup>o</sup>outdoor kitchen BBQ pavilion <sup>o</sup>tennis court <sup>o</sup>paddle court <sup>o</sup>gym pavilion <sup>o</sup>kids play area The project that aims to obtain the BREEAM® International Certificate