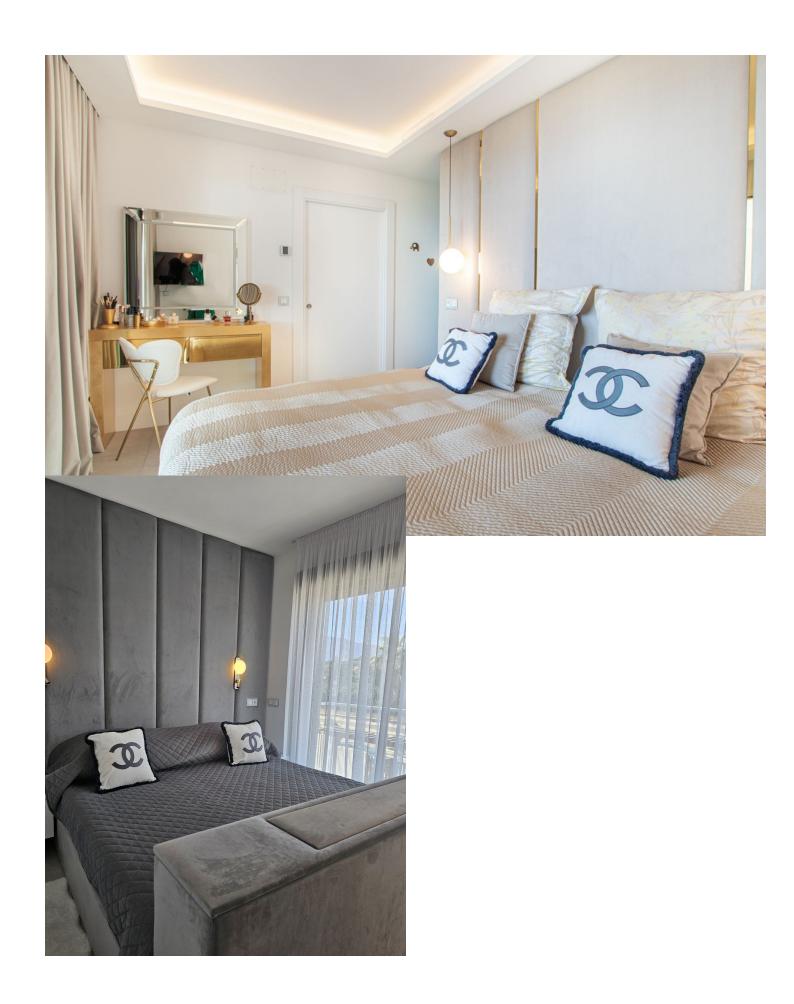

## Sales - Apartment - Estepona 1.490.000€

Estepona Apartment

2

2

149 m2

For those looking to live in the Costa del Sol, Velaya is the perfect place. The development benefits from an unparalleled beachfront location and enjoys, among others, a wide cultural, gastronomic, and sports offering. This is a perfect apartment by the sea, consisting of 2 bedrooms and 2 bathrooms, an open kitchen with an island, and a salon from where you can enjoy a magnificent view of the Mediterranean Sea. The sitting area and the master bedroom are connected to the 40m2 covered terrace. The apartment is located on the 1 floor, south facing. There is an underground garage and store room. This beautiful apartment is fully furnished with the luxury and highest quality furniture. The urbanization has been developed to meet all needs and for you to enjoy a beach-chic lifestyle, luxuriating in nature's bounty, and finding the peace, and relaxation you are looking for. Apart from the extra-sized heated swimming pool, you can enjoy a tennis/paddle court, outdoor BBQ, Jacuzzi, kids pool, gym pavilion, and kids play area. There are security systems and a concierge. The residential offering stands out for the quality of its materials, exclusivity, architectural features, and enviable beachfront location. In front of the urbanization, there is a new promenade and a few very nice beach clubs to spend your relaxing time there. Extra Description <sup>o</sup>security <sup>o</sup>kids pool <sup>o</sup>jacuzzi <sup>o</sup>outdoor kitchen BBQ pavilion <sup>o</sup>tennis court <sup>o</sup>paddle court <sup>o</sup>gym pavilion <sup>o</sup>kids play area The project that aims to obtain the BREEAM® International Certificate