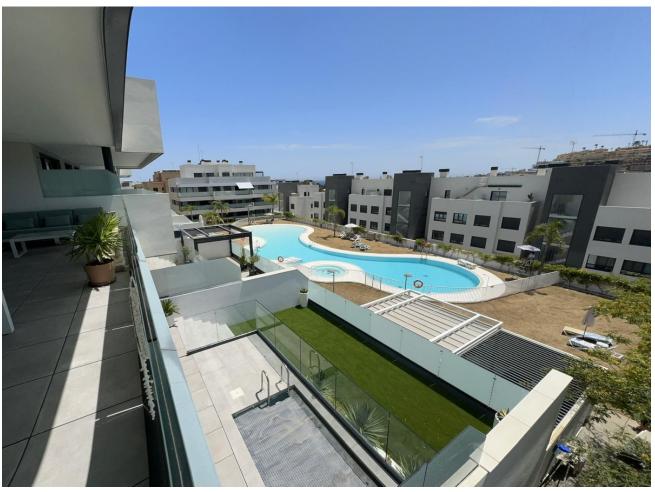

## Sales - Apartment - La Cala de Mijas 750.000€

La Cala de Mijas

**Apartment** 

4

2.5

185 m<sup>2</sup>

Beautiful Modern 4-Bedroom Apartment in La Cala de Mijas Discover the epitome of luxury living in this stunning 4-bedroom apartment located in La Cala de Mijas. This elegant residence offers 2.5 bathrooms, including a master bedroom with an ensuite. The apartment is designed with a contemporary flair, featuring beautiful modern furniture that complements its sophisticated ambiance. Key Features: Bedrooms: 4 spacious and well-appointed bedrooms. Bathrooms: 2.5 bathrooms, including a luxurious ensuite in the master bedroom. Furniture: Beautiful modern furniture that enhances the apartment's sleek design. Complex Amenities: Access to exceptional facilities including a gym, sauna, and a beach pool, perfect for relaxation and fitness. Parking: Includes a garage for secure parking. Storage: Additional storage space is available for your convenience. Location: Situated within walking distance to the vibrant center of La Cala de Mijas, offering a perfect blend of tranquility and accessibility to local amenities, shops, and restaurants. Embrace the luxury and convenience of living in this exquisite apartment, where every detail is designed to offer the utmost comfort and style.