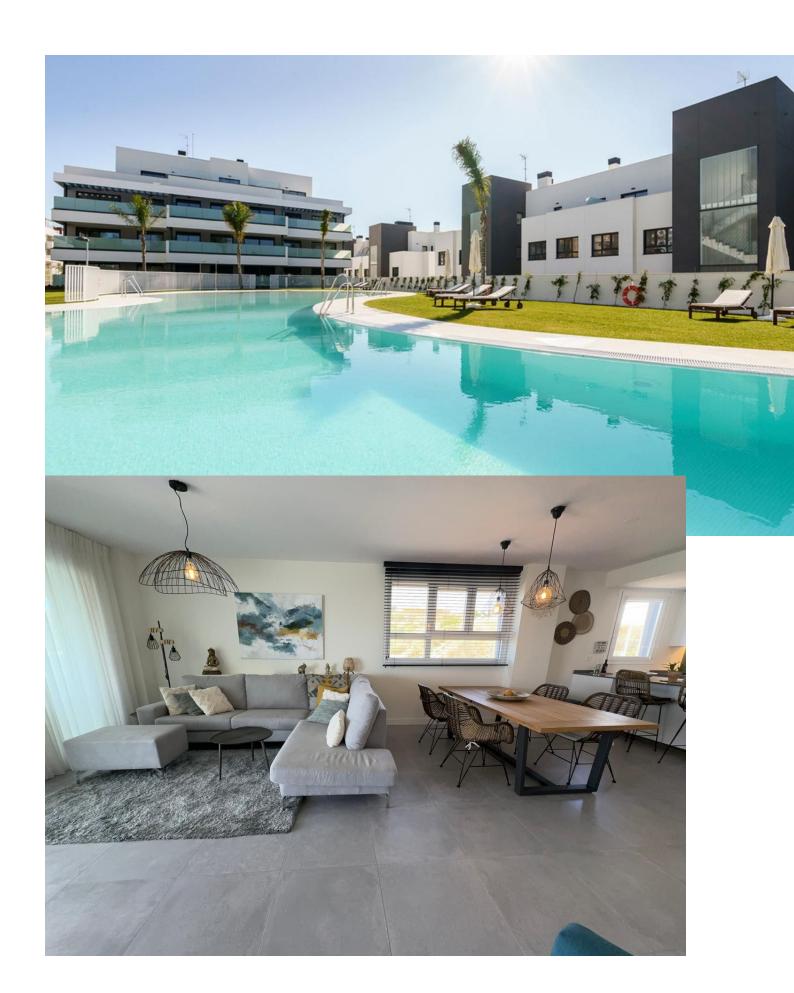

## Sales - Apartment - La Cala de Mijas 750.000€

La Cala de Mijas

**Apartment** 

4

2.5

185 m<sup>2</sup>

Beautiful Modern 4-Bedroom Apartment in La Cala de Mijas Discover the epitome of luxury living in this stunning 4-bedroom apartment located in La Cala de Mijas. This elegant residence offers 2.5 bathrooms, including a master bedroom with an ensuite. The apartment is designed with a contemporary flair, featuring beautiful modern furniture that complements its sophisticated ambiance. Key Features: Bedrooms: 4 spacious and well-appointed bedrooms. Bathrooms: 2.5 bathrooms, including a luxurious ensuite in the master bedroom. Furniture: Beautiful modern furniture that enhances the apartment's sleek design. Complex Amenities: Access to exceptional facilities including a gym, sauna, and a beach pool, perfect for relaxation and fitness. Parking: Includes a garage for secure parking. Storage: Additional storage space is available for your convenience. Location: Situated within walking distance to the vibrant center of La Cala de Mijas, offering a perfect blend of tranquility and accessibility to local amenities, shops, and restaurants. Embrace the luxury and convenience of living in this exquisite apartment, where every detail is designed to offer the utmost comfort and style.