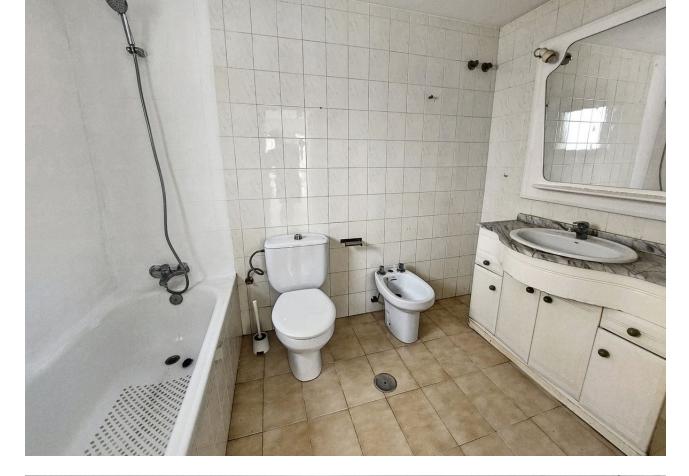

## Sales - Apartment - Fuengirola 289.000€

Fuengirola Apartment

Community: 840 EUR / year IBI: 450 EUR / year Rubbish: 90 EUR / year

3

2

112 m2

INVESTMENT OPPORTUNITY- LARGE CORNER APARTMENT- AMAZING LOCATION- PLAZA HISPANIDAD - GARAGE AND STORAGE ROOM INCLUDED Located in the sought after Plaza Hispanidad area of Fuengirola we have this spacious corner apartment located within a secure gated complex. The property is all exterior facing so you will enjoy a bright sunny apartment and a large 10 meter south west facing terrace. The apartment has 3 double bedrooms and 2 large bathrooms with one being ensuite. The kitchen is bigger than usual around 15 meters and you have an additional laundry room. The kitchen and 2 bathrooms are in original condition and can be renovated very reasonably to create a modern apartment . Very few apartments have a garage and storage and this is included in the price The storage room is 12 meters and you can lock up motorbikes or family items. Directly outside is the wonderful Plaza Hispanidad with many restaurants, supermarkets children's parks and amenities to enjoy on your doorstep. You have the Fuengirola and Los Boliches train station within 7 minutes walk and Fuengirola beachfront promenade is 10 minutes walk away. This is a residential building with no tourist rentals allowed so its 'perfect for living all year around. The complex has disabled access vis a ramp and an elevator, and the community fees are only \$\textstyle{170}\$ per month. The indoor public swimming pool is just 1 minute walk away and is open all year round. Come and visit this unique opportunity to renovate and create your perfect family home. THE OWNER WILL CONSIDER TO EXCHANGE FOR ANOTHER PROPERTY IF SUITABLE WITH PAYMENT EITHER WAY.