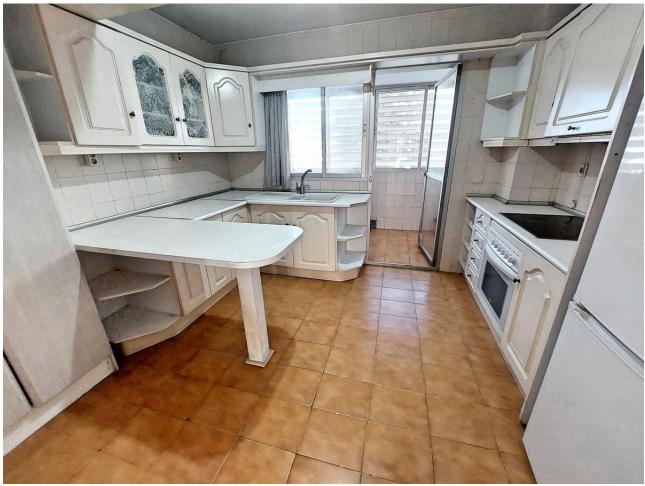

## Sales - Apartment - Fuengirola 289.000€

Fuengirola Apartment

Community: 840 EUR / year IBI: 450 EUR / year Rubbish: 90 EUR / year

3

2

112 m2

INVESTMENT OPPORTUNITY- LARGE CORNER APARTMENT- AMAZING LOCATION- PLAZA HISPANIDAD - GARAGE AND STORAGE ROOM INCLUDED Located in the sought after Plaza Hispanidad area of Fuengirola we have this spacious corner apartment located within a secure gated complex. The property is all exterior facing so you will enjoy a bright sunny apartment and a large 10 meter south west facing terrace. The apartment has 3 double bedrooms and 2 large bathrooms with one being ensuite. The kitchen is bigger than usual around 15 meters and you have an additional laundry room. The kitchen and 2 bathrooms are in original condition and can be renovated very reasonably to create a modern apartment . Very few apartments have a garage and storage and this is included in the price The storage room is 12 meters and you can lock up motorbikes or family items. Directly outside is the wonderful Plaza Hispanidad with many restaurants, supermarkets children's parks and amenities to enjoy on your doorstep. You have the Fuengirola and Los Boliches train station within 7 minutes walk and Fuengirola beachfront promenade is 10 minutes walk away. This is a residential building with no tourist rentals allowed so its 'perfect for living all year around. The complex has disabled access vis a ramp and an elevator, and the community fees are only \$\textstyle{170}\$ per month. The indoor public swimming pool is just 1 minute walk away and is open all year round. Come and visit this unique opportunity to renovate and create your perfect family home. THE OWNER WILL CONSIDER TO EXCHANGE FOR ANOTHER PROPERTY IF SUITABLE WITH PAYMENT EITHER WAY.