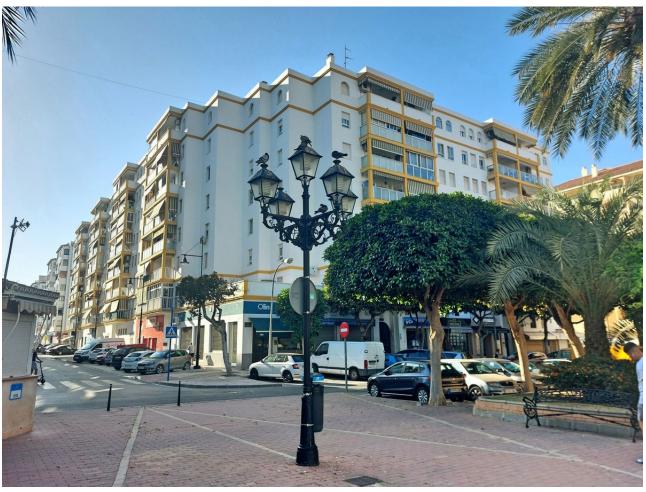

## Sales - Apartment - Fuengirola 289.000€

Fuengirola Apartment

Community: 840 EUR / year IBI: 450 EUR / year Rubbish: 90 EUR / year

3

2

112 m2

INVESTMENT OPPORTUNITY- LARGE CORNER APARTMENT- AMAZING LOCATION- PLAZA HISPANIDAD - GARAGE AND STORAGE ROOM INCLUDED Located in the sought after Plaza Hispanidad area of Fuengirola we have this spacious corner apartment located within a secure gated complex. The property is all exterior facing so you will enjoy a bright sunny apartment and a large 10 meter south west facing terrace. The apartment has 3 double bedrooms and 2 large bathrooms with one being ensuite. The kitchen is bigger than usual around 15 meters and you have an additional laundry room. The kitchen and 2 bathrooms are in original condition and can be renovated very reasonably to create a modern apartment . Very few apartments have a garage and storage and this is included in the price The storage room is 12 meters and you can lock up motorbikes or family items. Directly outside is the wonderful Plaza Hispanidad with many restaurants, supermarkets children's parks and amenities to enjoy on your doorstep. You have the Fuengirola and Los Boliches train station within 7 minutes walk and Fuengirola beachfront promenade is 10 minutes walk away. This is a residential building with no tourist rentals allowed so its 'perfect for living all year around. The complex has disabled access vis a ramp and an elevator, and the community fees are only \$\textstyle{170}\$ per month. The indoor public swimming pool is just 1 minute walk away and is open all year round. Come and visit this unique opportunity to renovate and create your perfect family home. THE OWNER WILL CONSIDER TO EXCHANGE FOR ANOTHER PROPERTY IF SUITABLE WITH PAYMENT EITHER WAY.