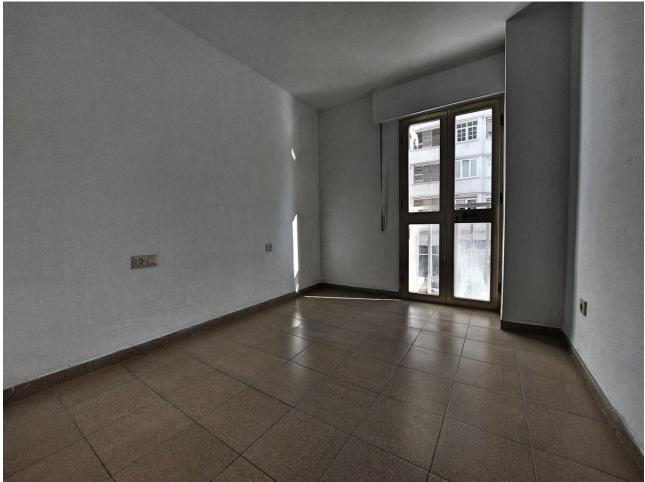

## Sales - Apartment - Fuengirola 289.000€

Fuengirola Apartment

Community: 840 EUR / year IBI: 450 EUR / year Rubbish: 90 EUR / year

3

2

112 m2

INVESTMENT OPPORTUNITY- LARGE CORNER APARTMENT- AMAZING LOCATION- PLAZA HISPANIDAD - GARAGE AND STORAGE ROOM INCLUDED Located in the sought after Plaza Hispanidad area of Fuengirola we have this spacious corner apartment located within a secure gated complex. The property is all exterior facing so you will enjoy a bright sunny apartment and a large 10 meter south west facing terrace. The apartment has 3 double bedrooms and 2 large bathrooms with one being ensuite. The kitchen is bigger than usual around 15 meters and you have an additional laundry room. The kitchen and 2 bathrooms are in original condition and can be renovated very reasonably to create a modern apartment . Very few apartments have a garage and storage and this is included in the price The storage room is 12 meters and you can lock up motorbikes or family items. Directly outside is the wonderful Plaza Hispanidad with many restaurants, supermarkets children's parks and amenities to enjoy on your doorstep. You have the Fuengirola and Los Boliches train station within 7 minutes walk and Fuengirola beachfront promenade is 10 minutes walk away. This is a residential building with no tourist rentals allowed so its 'perfect for living all year around. The complex has disabled access vis a ramp and an elevator, and the community fees are only \$\textstyle{170}\$ per month. The indoor public swimming pool is just 1 minute walk away and is open all year round. Come and visit this unique opportunity to renovate and create your perfect family home. THE OWNER WILL CONSIDER TO EXCHANGE FOR ANOTHER PROPERTY IF SUITABLE WITH PAYMENT EITHER WAY.