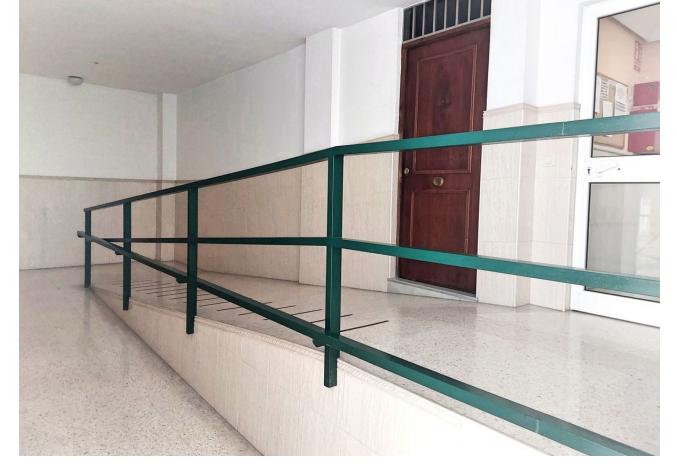

## Sales - Apartment - Fuengirola 289.000€

Fuengirola Apartment

Community: 840 EUR / year IBI: 450 EUR / year Rubbish: 90 EUR / year

3

2

112 m2

INVESTMENT OPPORTUNITY- LARGE CORNER APARTMENT- AMAZING LOCATION- PLAZA HISPANIDAD - GARAGE AND STORAGE ROOM INCLUDED Located in the sought after Plaza Hispanidad area of Fuengirola we have this spacious corner apartment located within a secure gated complex. The property is all exterior facing so you will enjoy a bright sunny apartment and a large 10 meter south west facing terrace. The apartment has 3 double bedrooms and 2 large bathrooms with one being ensuite. The kitchen is bigger than usual around 15 meters and you have an additional laundry room. The kitchen and 2 bathrooms are in original condition and can be renovated very reasonably to create a modern apartment . Very few apartments have a garage and storage and this is included in the price The storage room is 12 meters and you can lock up motorbikes or family items. Directly outside is the wonderful Plaza Hispanidad with many restaurants, supermarkets children's parks and amenities to enjoy on your doorstep. You have the Fuengirola and Los Boliches train station within 7 minutes walk and Fuengirola beachfront promenade is 10 minutes walk away. This is a residential building with no tourist rentals allowed so its 'perfect for living all year around. The complex has disabled access vis a ramp and an elevator, and the community fees are only \$\textstyle{170}\$ per month. The indoor public swimming pool is just 1 minute walk away and is open all year round. Come and visit this unique opportunity to renovate and create your perfect family home. THE OWNER WILL CONSIDER TO EXCHANGE FOR ANOTHER PROPERTY IF SUITABLE WITH PAYMENT EITHER WAY.