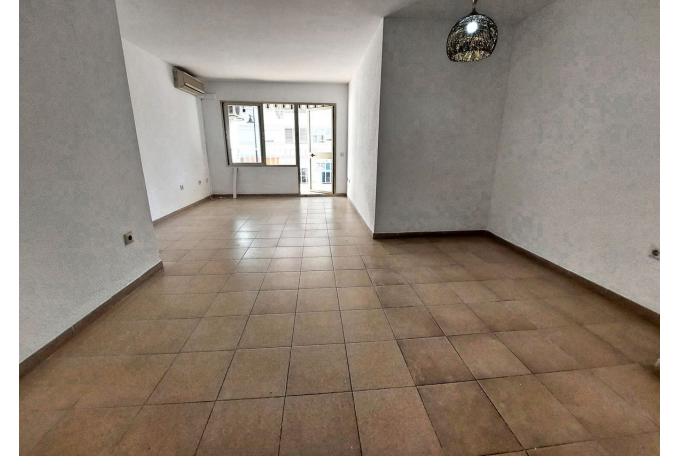

## Sales - Apartment - Fuengirola 289.000€

Fuengirola Apartment

Community: 840 EUR / year IBI: 450 EUR / year Rubbish: 90 EUR / year

3

2

112 m2

INVESTMENT OPPORTUNITY- LARGE CORNER APARTMENT- AMAZING LOCATION- PLAZA HISPANIDAD - GARAGE AND STORAGE ROOM INCLUDED Located in the sought after Plaza Hispanidad area of Fuengirola we have this spacious corner apartment located within a secure gated complex. The property is all exterior facing so you will enjoy a bright sunny apartment and a large 10 meter south west facing terrace. The apartment has 3 double bedrooms and 2 large bathrooms with one being ensuite. The kitchen is bigger than usual around 15 meters and you have an additional laundry room. The kitchen and 2 bathrooms are in original condition and can be renovated very reasonably to create a modern apartment . Very few apartments have a garage and storage and this is included in the price The storage room is 12 meters and you can lock up motorbikes or family items. Directly outside is the wonderful Plaza Hispanidad with many restaurants, supermarkets children's parks and amenities to enjoy on your doorstep. You have the Fuengirola and Los Boliches train station within 7 minutes walk and Fuengirola beachfront promenade is 10 minutes walk away. This is a residential building with no tourist rentals allowed so its 'perfect for living all year around. The complex has disabled access vis a ramp and an elevator, and the community fees are only \$\textstyle{170}\$ per month. The indoor public swimming pool is just 1 minute walk away and is open all year round. Come and visit this unique opportunity to renovate and create your perfect family home. THE OWNER WILL CONSIDER TO EXCHANGE FOR ANOTHER PROPERTY IF SUITABLE WITH PAYMENT EITHER WAY.