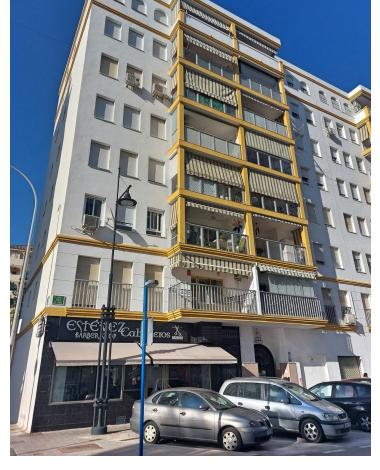

## Sales - Apartment - Fuengirola 289.000€

Fuengirola Apartment

Community: 840 EUR / year IBI: 450 EUR / year Rubbish: 90 EUR / year

3

2

112 m2

INVESTMENT OPPORTUNITY- LARGE CORNER APARTMENT- AMAZING LOCATION- PLAZA HISPANIDAD - GARAGE AND STORAGE ROOM INCLUDED Located in the sought after Plaza Hispanidad area of Fuengirola we have this spacious corner apartment located within a secure gated complex. The property is all exterior facing so you will enjoy a bright sunny apartment and a large 10 meter south west facing terrace. The apartment has 3 double bedrooms and 2 large bathrooms with one being ensuite. The kitchen is bigger than usual around 15 meters and you have an additional laundry room. The kitchen and 2 bathrooms are in original condition and can be renovated very reasonably to create a modern apartment . Very few apartments have a garage and storage and this is included in the price The storage room is 12 meters and you can lock up motorbikes or family items. Directly outside is the wonderful Plaza Hispanidad with many restaurants, supermarkets children's parks and amenities to enjoy on your doorstep. You have the Fuengirola and Los Boliches train station within 7 minutes walk and Fuengirola beachfront promenade is 10 minutes walk away. This is a residential building with no tourist rentals allowed so its 'perfect for living all year around. The complex has disabled access vis a ramp and an elevator, and the community fees are only \$\textstyle{170}\$ per month. The indoor public swimming pool is just 1 minute walk away and is open all year round. Come and visit this unique opportunity to renovate and create your perfect family home. THE OWNER WILL CONSIDER TO EXCHANGE FOR ANOTHER PROPERTY IF SUITABLE WITH PAYMENT EITHER WAY.