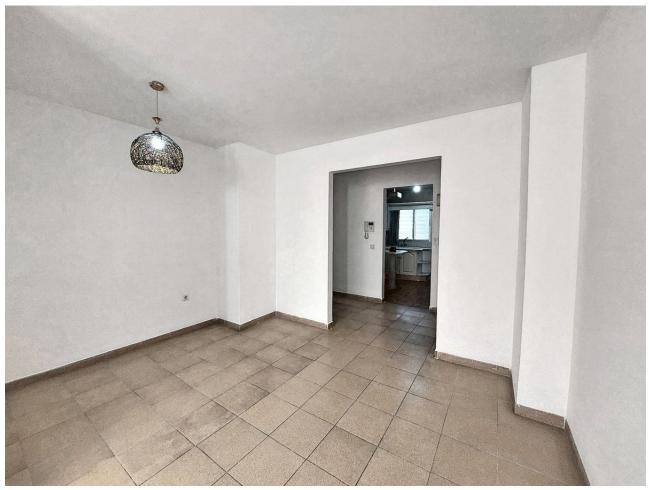

## Sales - Apartment - Fuengirola 289.000€

Fuengirola Apartment

Community: 840 EUR / year IBI: 450 EUR / year Rubbish: 90 EUR / year

3

2

112 m2

INVESTMENT OPPORTUNITY- LARGE CORNER APARTMENT- AMAZING LOCATION- PLAZA HISPANIDAD - GARAGE AND STORAGE ROOM INCLUDED Located in the sought after Plaza Hispanidad area of Fuengirola we have this spacious corner apartment located within a secure gated complex. The property is all exterior facing so you will enjoy a bright sunny apartment and a large 10 meter south west facing terrace. The apartment has 3 double bedrooms and 2 large bathrooms with one being ensuite. The kitchen is bigger than usual around 15 meters and you have an additional laundry room. The kitchen and 2 bathrooms are in original condition and can be renovated very reasonably to create a modern apartment . Very few apartments have a garage and storage and this is included in the price The storage room is 12 meters and you can lock up motorbikes or family items. Directly outside is the wonderful Plaza Hispanidad with many restaurants, supermarkets children's parks and amenities to enjoy on your doorstep. You have the Fuengirola and Los Boliches train station within 7 minutes walk and Fuengirola beachfront promenade is 10 minutes walk away. This is a residential building with no tourist rentals allowed so its 'perfect for living all year around. The complex has disabled access vis a ramp and an elevator, and the community fees are only \$\textstyle{170}\$ per month. The indoor public swimming pool is just 1 minute walk away and is open all year round. Come and visit this unique opportunity to renovate and create your perfect family home. THE OWNER WILL CONSIDER TO EXCHANGE FOR ANOTHER PROPERTY IF SUITABLE WITH PAYMENT EITHER WAY.