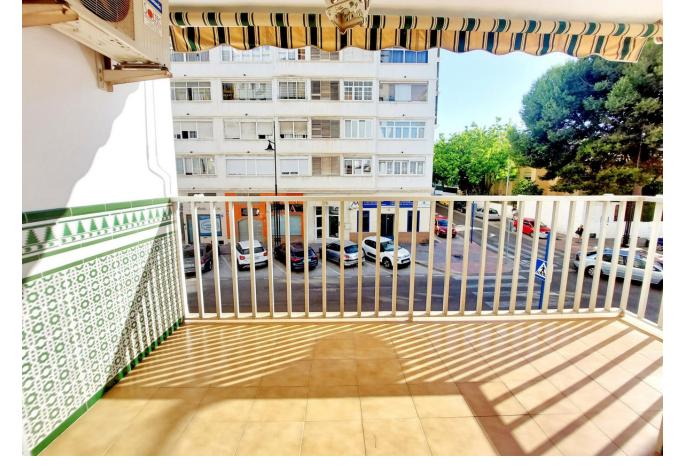

## Sales - Apartment - Fuengirola 289.000€

Fuengirola Apartment

Community: 840 EUR / year IBI: 450 EUR / year Rubbish: 90 EUR / year

3

2

112 m2

INVESTMENT OPPORTUNITY- LARGE CORNER APARTMENT- AMAZING LOCATION- PLAZA HISPANIDAD - GARAGE AND STORAGE ROOM INCLUDED Located in the sought after Plaza Hispanidad area of Fuengirola we have this spacious corner apartment located within a secure gated complex. The property is all exterior facing so you will enjoy a bright sunny apartment and a large 10 meter south west facing terrace. The apartment has 3 double bedrooms and 2 large bathrooms with one being ensuite. The kitchen is bigger than usual around 15 meters and you have an additional laundry room. The kitchen and 2 bathrooms are in original condition and can be renovated very reasonably to create a modern apartment . Very few apartments have a garage and storage and this is included in the price The storage room is 12 meters and you can lock up motorbikes or family items. Directly outside is the wonderful Plaza Hispanidad with many restaurants, supermarkets children's parks and amenities to enjoy on your doorstep. You have the Fuengirola and Los Boliches train station within 7 minutes walk and Fuengirola beachfront promenade is 10 minutes walk away. This is a residential building with no tourist rentals allowed so its 'perfect for living all year around. The complex has disabled access vis a ramp and an elevator, and the community fees are only \$\textstyle{170}\$ per month. The indoor public swimming pool is just 1 minute walk away and is open all year round. Come and visit this unique opportunity to renovate and create your perfect family home. THE OWNER WILL CONSIDER TO EXCHANGE FOR ANOTHER PROPERTY IF SUITABLE WITH PAYMENT EITHER WAY.