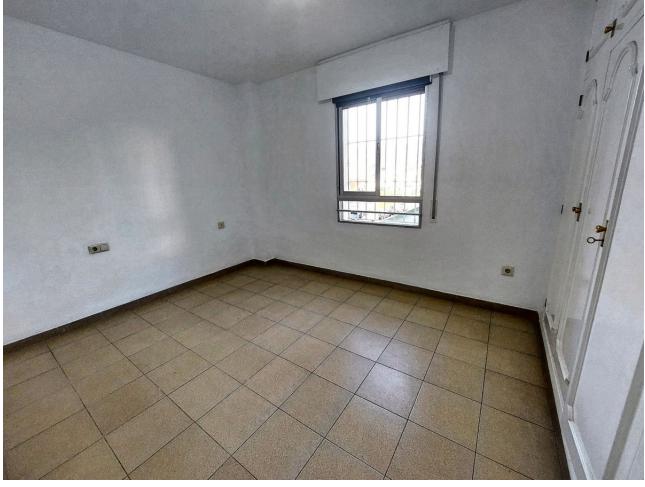

## Sales - Apartment - Fuengirola 289.000€

Fuengirola Apartment

Community: 840 EUR / year IBI: 450 EUR / year Rubbish: 90 EUR / year

3

2

112 m2

INVESTMENT OPPORTUNITY- LARGE CORNER APARTMENT- AMAZING LOCATION- PLAZA HISPANIDAD - GARAGE AND STORAGE ROOM INCLUDED Located in the sought after Plaza Hispanidad area of Fuengirola we have this spacious corner apartment located within a secure gated complex. The property is all exterior facing so you will enjoy a bright sunny apartment and a large 10 meter south west facing terrace. The apartment has 3 double bedrooms and 2 large bathrooms with one being ensuite. The kitchen is bigger than usual around 15 meters and you have an additional laundry room. The kitchen and 2 bathrooms are in original condition and can be renovated very reasonably to create a modern apartment . Very few apartments have a garage and storage and this is included in the price The storage room is 12 meters and you can lock up motorbikes or family items. Directly outside is the wonderful Plaza Hispanidad with many restaurants, supermarkets children's parks and amenities to enjoy on your doorstep. You have the Fuengirola and Los Boliches train station within 7 minutes walk and Fuengirola beachfront promenade is 10 minutes walk away. This is a residential building with no tourist rentals allowed so its 'perfect for living all year around. The complex has disabled access vis a ramp and an elevator, and the community fees are only \$\textstyle{170}\$ per month. The indoor public swimming pool is just 1 minute walk away and is open all year round. Come and visit this unique opportunity to renovate and create your perfect family home. THE OWNER WILL CONSIDER TO EXCHANGE FOR ANOTHER PROPERTY IF SUITABLE WITH PAYMENT EITHER WAY.