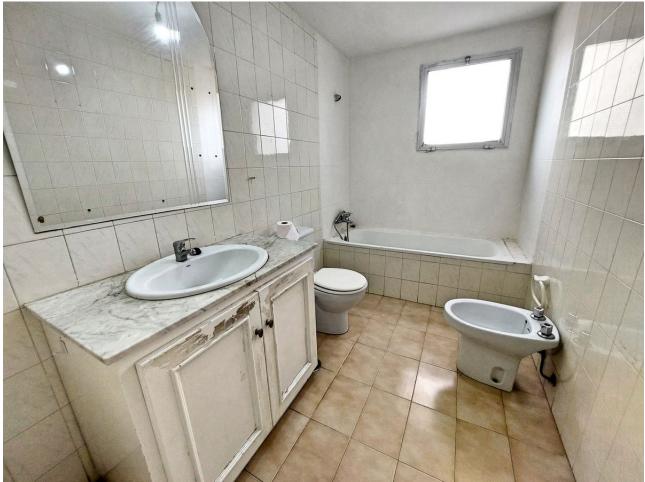

## Sales - Apartment - Fuengirola 289.000€

Fuengirola Apartment

Community: 840 EUR / year IBI: 450 EUR / year Rubbish: 90 EUR / year

3

2

112 m2

INVESTMENT OPPORTUNITY- LARGE CORNER APARTMENT- AMAZING LOCATION- PLAZA HISPANIDAD - GARAGE AND STORAGE ROOM INCLUDED Located in the sought after Plaza Hispanidad area of Fuengirola we have this spacious corner apartment located within a secure gated complex. The property is all exterior facing so you will enjoy a bright sunny apartment and a large 10 meter south west facing terrace. The apartment has 3 double bedrooms and 2 large bathrooms with one being ensuite. The kitchen is bigger than usual around 15 meters and you have an additional laundry room. The kitchen and 2 bathrooms are in original condition and can be renovated very reasonably to create a modern apartment . Very few apartments have a garage and storage and this is included in the price The storage room is 12 meters and you can lock up motorbikes or family items. Directly outside is the wonderful Plaza Hispanidad with many restaurants, supermarkets children's parks and amenities to enjoy on your doorstep. You have the Fuengirola and Los Boliches train station within 7 minutes walk and Fuengirola beachfront promenade is 10 minutes walk away. This is a residential building with no tourist rentals allowed so its 'perfect for living all year around. The complex has disabled access vis a ramp and an elevator, and the community fees are only \$\textstyle{170}\$ per month. The indoor public swimming pool is just 1 minute walk away and is open all year round. Come and visit this unique opportunity to renovate and create your perfect family home. THE OWNER WILL CONSIDER TO EXCHANGE FOR ANOTHER PROPERTY IF SUITABLE WITH PAYMENT EITHER WAY.