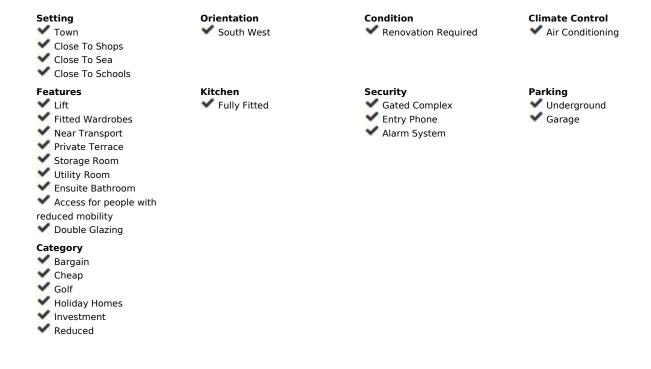

## Sales - Apartment - Fuengirola 289.000€

Fuengirola Apartment

Community: 840 EUR / year IBI: 450 EUR / year Rubbish: 90 EUR / year

3

2

112 m2

INVESTMENT OPPORTUNITY- LARGE CORNER APARTMENT- AMAZING LOCATION- PLAZA HISPANIDAD - GARAGE AND STORAGE ROOM INCLUDED Located in the sought after Plaza Hispanidad area of Fuengirola we have this spacious corner apartment located within a secure gated complex. The property is all exterior facing so you will enjoy a bright sunny apartment and a large 10 meter south west facing terrace. The apartment has 3 double bedrooms and 2 large bathrooms with one being ensuite. The kitchen is bigger than usual around 15 meters and you have an additional laundry room. The kitchen and 2 bathrooms are in original condition and can be renovated very reasonably to create a modern apartment . Very few apartments have a garage and storage and this is included in the price The storage room is 12 meters and you can lock up motorbikes or family items. Directly outside is the wonderful Plaza Hispanidad with many restaurants, supermarkets children's parks and amenities to enjoy on your doorstep. You have the Fuengirola and Los Boliches train station within 7 minutes walk and Fuengirola beachfront promenade is 10 minutes walk away. This is a residential building with no tourist rentals allowed so its 'perfect for living all year around. The complex has disabled access vis a ramp and an elevator, and the community fees are only \$\textstyle{170}\$ per month. The indoor public swimming pool is just 1 minute walk away and is open all year round. Come and visit this unique opportunity to renovate and create your perfect family home. THE OWNER WILL CONSIDER TO EXCHANGE FOR ANOTHER PROPERTY IF SUITABLE WITH PAYMENT EITHER WAY.