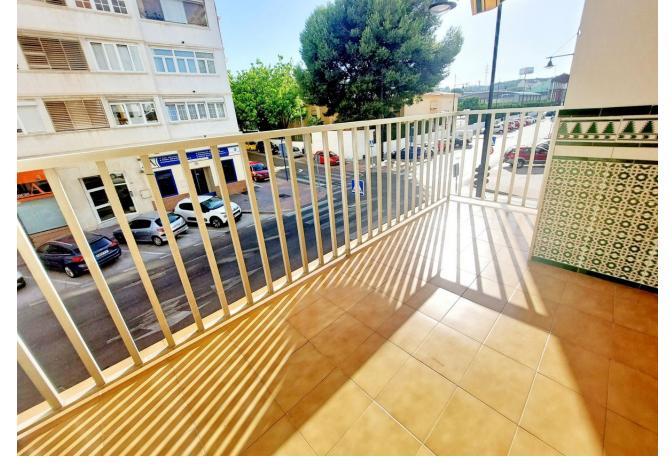

## Sales - Apartment - Fuengirola 289.000€

Fuengirola Apartment

Community: 840 EUR / year IBI: 450 EUR / year Rubbish: 90 EUR / year

3

2

112 m2

INVESTMENT OPPORTUNITY- LARGE CORNER APARTMENT- AMAZING LOCATION- PLAZA HISPANIDAD - GARAGE AND STORAGE ROOM INCLUDED Located in the sought after Plaza Hispanidad area of Fuengirola we have this spacious corner apartment located within a secure gated complex. The property is all exterior facing so you will enjoy a bright sunny apartment and a large 10 meter south west facing terrace. The apartment has 3 double bedrooms and 2 large bathrooms with one being ensuite. The kitchen is bigger than usual around 15 meters and you have an additional laundry room. The kitchen and 2 bathrooms are in original condition and can be renovated very reasonably to create a modern apartment . Very few apartments have a garage and storage and this is included in the price The storage room is 12 meters and you can lock up motorbikes or family items. Directly outside is the wonderful Plaza Hispanidad with many restaurants, supermarkets children's parks and amenities to enjoy on your doorstep. You have the Fuengirola and Los Boliches train station within 7 minutes walk and Fuengirola beachfront promenade is 10 minutes walk away. This is a residential building with no tourist rentals allowed so its 'perfect for living all year around. The complex has disabled access vis a ramp and an elevator, and the community fees are only \$\textstyle{170}\$ per month. The indoor public swimming pool is just 1 minute walk away and is open all year round. Come and visit this unique opportunity to renovate and create your perfect family home. THE OWNER WILL CONSIDER TO EXCHANGE FOR ANOTHER PROPERTY IF SUITABLE WITH PAYMENT EITHER WAY.