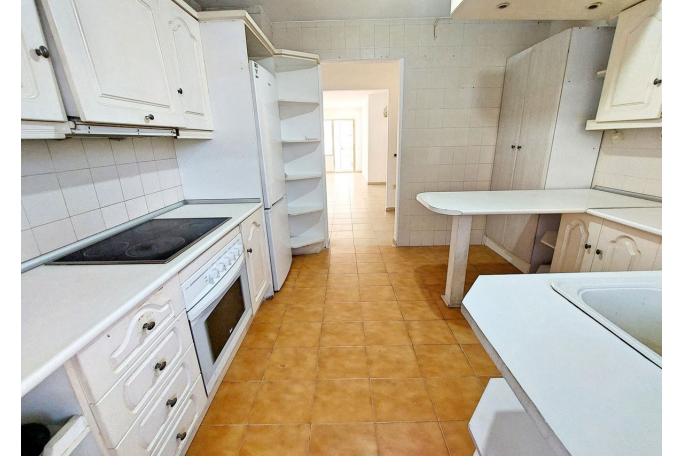

## Sales - Apartment - Fuengirola 289.000€

Fuengirola Apartment

Community: 840 EUR / year IBI: 450 EUR / year Rubbish: 90 EUR / year

3

2

112 m2

INVESTMENT OPPORTUNITY- LARGE CORNER APARTMENT- AMAZING LOCATION- PLAZA HISPANIDAD - GARAGE AND STORAGE ROOM INCLUDED Located in the sought after Plaza Hispanidad area of Fuengirola we have this spacious corner apartment located within a secure gated complex. The property is all exterior facing so you will enjoy a bright sunny apartment and a large 10 meter south west facing terrace. The apartment has 3 double bedrooms and 2 large bathrooms with one being ensuite. The kitchen is bigger than usual around 15 meters and you have an additional laundry room. The kitchen and 2 bathrooms are in original condition and can be renovated very reasonably to create a modern apartment . Very few apartments have a garage and storage and this is included in the price The storage room is 12 meters and you can lock up motorbikes or family items. Directly outside is the wonderful Plaza Hispanidad with many restaurants, supermarkets children's parks and amenities to enjoy on your doorstep. You have the Fuengirola and Los Boliches train station within 7 minutes walk and Fuengirola beachfront promenade is 10 minutes walk away. This is a residential building with no tourist rentals allowed so its 'perfect for living all year around. The complex has disabled access vis a ramp and an elevator, and the community fees are only \$\textstyle{170}\$ per month. The indoor public swimming pool is just 1 minute walk away and is open all year round. Come and visit this unique opportunity to renovate and create your perfect family home. THE OWNER WILL CONSIDER TO EXCHANGE FOR ANOTHER PROPERTY IF SUITABLE WITH PAYMENT EITHER WAY.