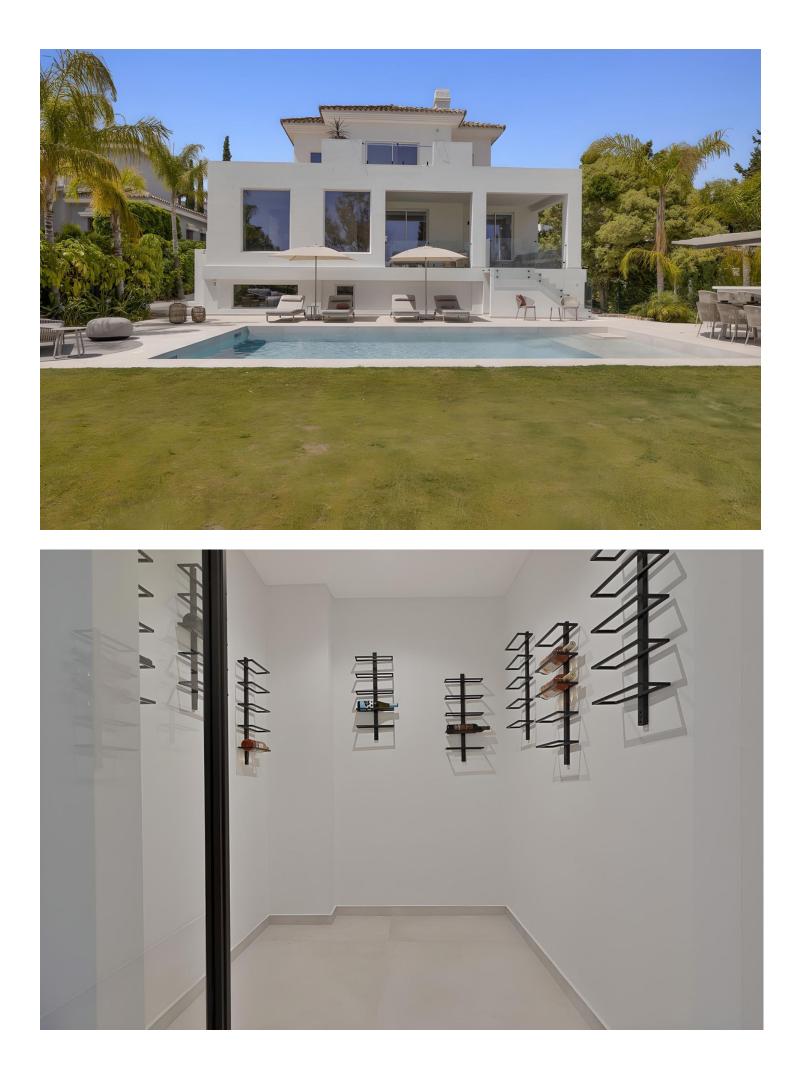

## Sales - House - Atalaya 3.195.000€

Exclusive frontline golf villa with magnificent panoramic views towards the esteemed Atalaya golf course and the sea. This elegant property is completely refurbished to the highest standards and has a contemporary design with clean lines bringing serenity and calm. When entering the villa you will immediately notice the high glass & steel windows, creating space, bringing in the light and the view to the living room and garden. The fully equipped modern kitchen is connected to the lovely dining area with magnificent garden views. For outdoor living, you can enjoy the various spacious terraces by the private swimming pool (10m x 5m) and the fully equipped outdoor kitchen with a gas barbecue. You will also notice the finest selection of garden furniture with a designer sunshade with a lighting, heating and cooling/misting system, ideal when entertaining guests. In total there are five bedrooms and five bathrooms of which there are two ensuite bedrooms on the ground-floor. On the first level you will find two en-suite bedrooms, one of which is the master bedroom with a luxurious bathroom, a dressing area and a lovely private terrace with panoramic sea views. The basement is spacious with plenty of natural light, to bring you and your guests more luxury and privacy. There is another living room with a private ensuite bedroom, a cosy TV corner, a bar, a wine cellar, a pool table and a gymnasium. The villa is beautifully furnished throughout, and equipped with all amenities. The gated property also has a private garage space and parking for guests. This is an exceptionally beautiful home only at a 10 minutes drive from Puerto Banús & 20 minutes from Marbella town.