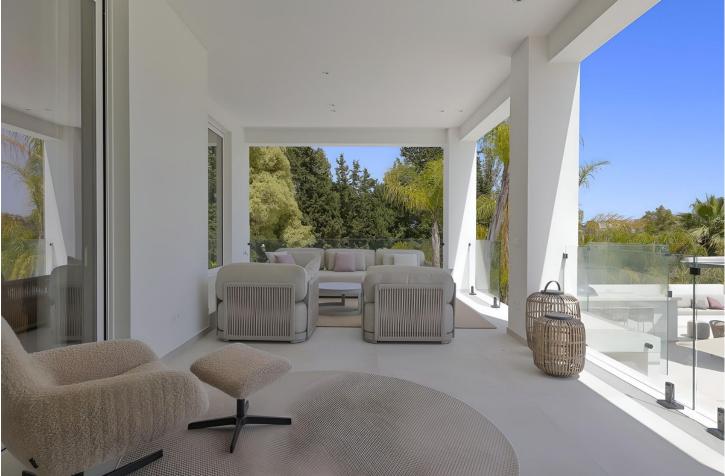

## Sales - House - Atalaya 3.195.000€

Exclusive frontline golf villa with magnificent panoramic views towards the esteemed Atalaya golf course and the sea. This elegant property is completely refurbished to the highest standards and has a contemporary design with clean lines bringing serenity and calm. When entering the villa you will immediately notice the high glass & steel windows, creating space, bringing in the light and the view to the living room and garden. The fully equipped modern kitchen is connected to the lovely dining area with magnificent garden views. For outdoor living, you can enjoy the various spacious terraces by the private swimming pool (10m x 5m) and the fully equipped outdoor kitchen with a gas barbecue. You will also notice the finest selection of garden furniture with a designer sunshade with a lighting, heating and cooling/misting system, ideal when entertaining guests. In total there are five bedrooms and five bathrooms of which there are two ensuite bedrooms on the ground-floor. On the first level you will find two en-suite bedrooms, one of which is the master bedroom with a luxurious bathroom, a dressing area and a lovely private terrace with panoramic sea views. The basement is spacious with plenty of natural light, to bring you and your guests more luxury and privacy. There is another living room with a private ensuite bedroom, a cosy TV corner, a bar, a wine cellar, a pool table and a gymnasium. The villa is beautifully furnished throughout, and equipped with all amenities. The gated property also has a private garage space and parking for guests. This is an exceptionally beautiful home only at a 10 minutes drive from Puerto Banús & 20 minutes from Marbella town.