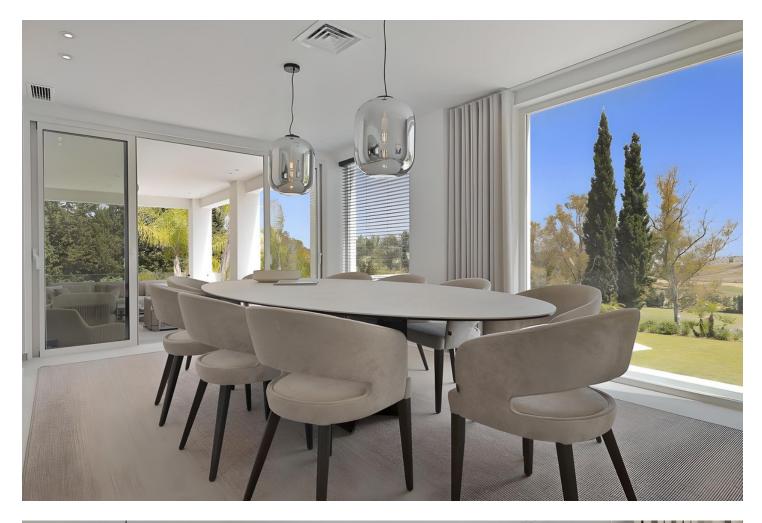

## Sales - House - Atalaya 3.195.000€

Exclusive frontline golf villa with magnificent panoramic views towards the esteemed Atalaya golf course and the sea. This elegant property is completely refurbished to the highest standards and has a contemporary design with clean lines bringing serenity and calm. When entering the villa you will immediately notice the high glass & steel windows, creating space, bringing in the light and the view to the living room and garden. The fully equipped modern kitchen is connected to the lovely dining area with magnificent garden views. For outdoor living, you can enjoy the various spacious terraces by the private swimming pool (10m x 5m) and the fully equipped outdoor kitchen with a gas barbecue. You will also notice the finest selection of garden furniture with a designer sunshade with a lighting, heating and cooling/misting system, ideal when entertaining guests. In total there are five bedrooms and five bathrooms of which there are two ensuite bedrooms on the ground-floor. On the first level you will find two en-suite bedrooms, one of which is the master bedroom with a luxurious bathroom, a dressing area and a lovely private terrace with panoramic sea views. The basement is spacious with plenty of natural light, to bring you and your guests more luxury and privacy. There is another living room with a private ensuite bedroom, a cosy TV corner, a bar, a wine cellar, a pool table and a gymnasium. The villa is beautifully furnished throughout, and equipped with all amenities. The gated property also has a private garage space and parking for guests. This is an exceptionally beautiful home only at a 10 minutes drive from Puerto Banús & 20 minutes from Marbella town.