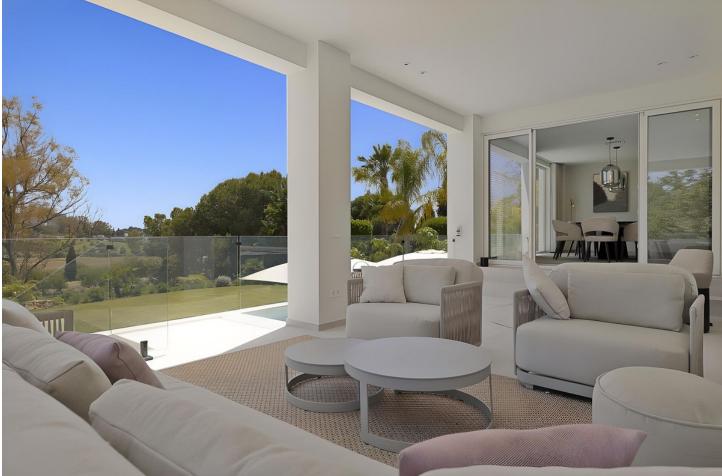

## Sales - House - Atalaya 3.195.000€

Exclusive frontline golf villa with magnificent panoramic views towards the esteemed Atalaya golf course and the sea. This elegant property is completely refurbished to the highest standards and has a contemporary design with clean lines bringing serenity and calm. When entering the villa you will immediately notice the high glass & steel windows, creating space, bringing in the light and the view to the living room and garden. The fully equipped modern kitchen is connected to the lovely dining area with magnificent garden views. For outdoor living, you can enjoy the various spacious terraces by the private swimming pool (10m x 5m) and the fully equipped outdoor kitchen with a gas barbecue. You will also notice the finest selection of garden furniture with a designer sunshade with a lighting, heating and cooling/misting system, ideal when entertaining guests. In total there are five bedrooms and five bathrooms of which there are two ensuite bedrooms on the ground-floor. On the first level you will find two en-suite bedrooms, one of which is the master bedroom with a luxurious bathroom, a dressing area and a lovely private terrace with panoramic sea views. The basement is spacious with plenty of natural light, to bring you and your guests more luxury and privacy. There is another living room with a private ensuite bedroom, a cosy TV corner, a bar, a wine cellar, a pool table and a gymnasium. The villa is beautifully furnished throughout, and equipped with all amenities. The gated property also has a private garage space and parking for guests. This is an exceptionally beautiful home only at a 10 minutes drive from Puerto Banús & 20 minutes from Marbella town.