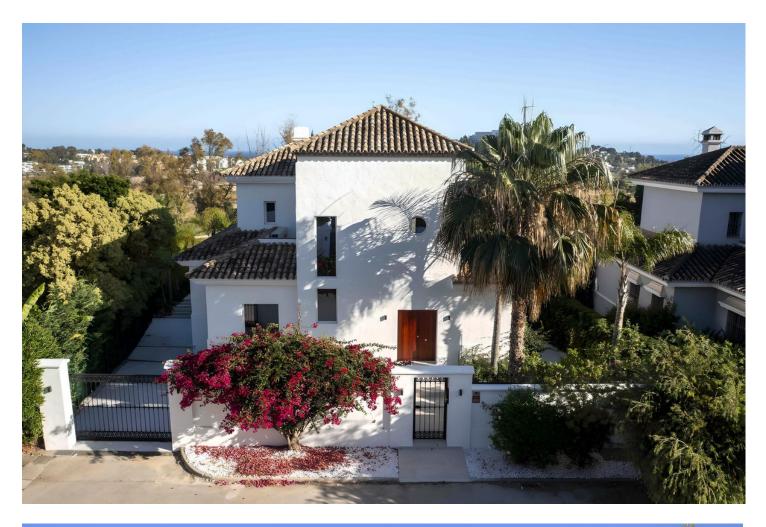

## Sales - House - Atalaya 3.195.000€

Exclusive frontline golf villa with magnificent panoramic views towards the esteemed Atalaya golf course and the sea. This elegant property is completely refurbished to the highest standards and has a contemporary design with clean lines bringing serenity and calm. When entering the villa you will immediately notice the high glass & steel windows, creating space, bringing in the light and the view to the living room and garden. The fully equipped modern kitchen is connected to the lovely dining area with magnificent garden views. For outdoor living, you can enjoy the various spacious terraces by the private swimming pool (10m x 5m) and the fully equipped outdoor kitchen with a gas barbecue. You will also notice the finest selection of garden furniture with a designer sunshade with a lighting, heating and cooling/misting system, ideal when entertaining guests. In total there are five bedrooms and five bathrooms of which there are two ensuite bedrooms on the ground-floor. On the first level you will find two en-suite bedrooms, one of which is the master bedroom with a luxurious bathroom, a dressing area and a lovely private terrace with panoramic sea views. The basement is spacious with plenty of natural light, to bring you and your guests more luxury and privacy. There is another living room with a private ensuite bedroom, a cosy TV corner, a bar, a wine cellar, a pool table and a gymnasium. The villa is beautifully furnished throughout, and equipped with all amenities. The gated property also has a private garage space and parking for guests. This is an exceptionally beautiful home only at a 10 minutes drive from Puerto Banús & 20 minutes from Marbella town.