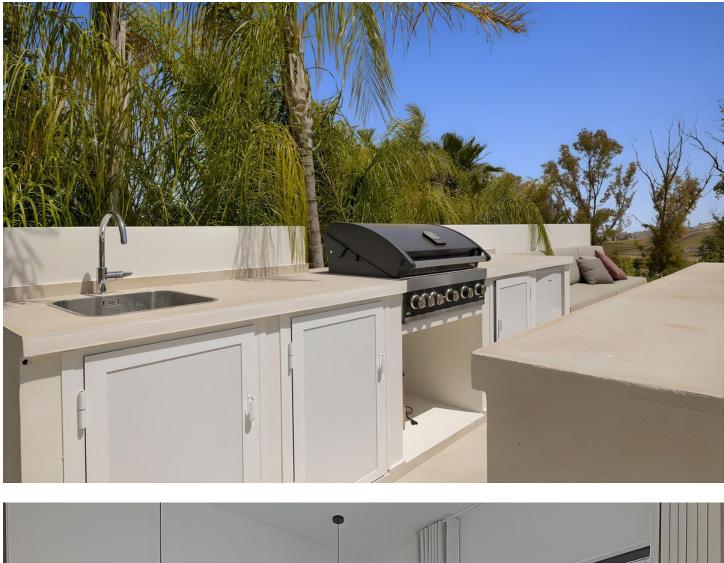

## Sales - House - Atalaya 3.195.000€

Exclusive frontline golf villa with magnificent panoramic views towards the esteemed Atalaya golf course and the sea. This elegant property is completely refurbished to the highest standards and has a contemporary design with clean lines bringing serenity and calm. When entering the villa you will immediately notice the high glass & steel windows, creating space, bringing in the light and the view to the living room and garden. The fully equipped modern kitchen is connected to the lovely dining area with magnificent garden views. For outdoor living, you can enjoy the various spacious terraces by the private swimming pool (10m x 5m) and the fully equipped outdoor kitchen with a gas barbecue. You will also notice the finest selection of garden furniture with a designer sunshade with a lighting, heating and cooling/misting system, ideal when entertaining guests. In total there are five bedrooms and five bathrooms of which there are two ensuite bedrooms on the ground-floor. On the first level you will find two en-suite bedrooms, one of which is the master bedroom with a luxurious bathroom, a dressing area and a lovely private terrace with panoramic sea views. The basement is spacious with plenty of natural light, to bring you and your guests more luxury and privacy. There is another living room with a private ensuite bedroom, a cosy TV corner, a bar, a wine cellar, a pool table and a gymnasium. The villa is beautifully furnished throughout, and equipped with all amenities. The gated property also has a private garage space and parking for guests. This is an exceptionally beautiful home only at a 10 minutes drive from Puerto Banús & 20 minutes from Marbella town.