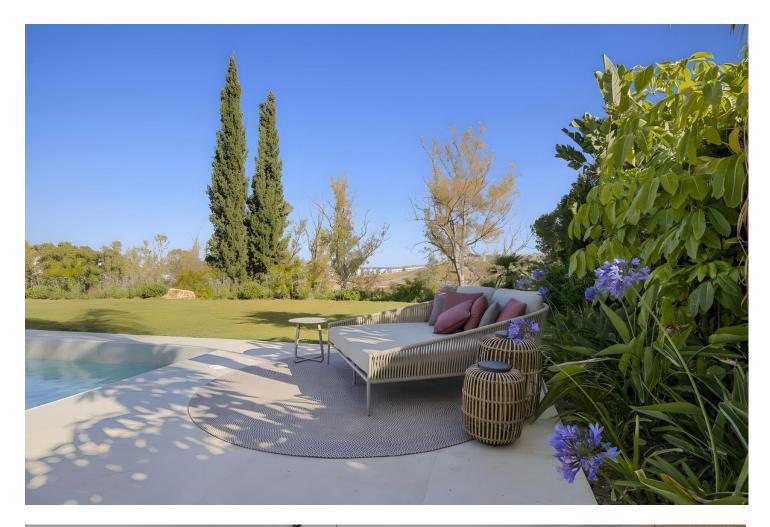

## Sales - House - Atalaya 3.195.000€

Exclusive frontline golf villa with magnificent panoramic views towards the esteemed Atalaya golf course and the sea. This elegant property is completely refurbished to the highest standards and has a contemporary design with clean lines bringing serenity and calm. When entering the villa you will immediately notice the high glass & steel windows, creating space, bringing in the light and the view to the living room and garden. The fully equipped modern kitchen is connected to the lovely dining area with magnificent garden views. For outdoor living, you can enjoy the various spacious terraces by the private swimming pool (10m x 5m) and the fully equipped outdoor kitchen with a gas barbecue. You will also notice the finest selection of garden furniture with a designer sunshade with a lighting, heating and cooling/misting system, ideal when entertaining guests. In total there are five bedrooms and five bathrooms of which there are two ensuite bedrooms on the ground-floor. On the first level you will find two en-suite bedrooms, one of which is the master bedroom with a luxurious bathroom, a dressing area and a lovely private terrace with panoramic sea views. The basement is spacious with plenty of natural light, to bring you and your guests more luxury and privacy. There is another living room with a private ensuite bedroom, a cosy TV corner, a bar, a wine cellar, a pool table and a gymnasium. The villa is beautifully furnished throughout, and equipped with all amenities. The gated property also has a private garage space and parking for guests. This is an exceptionally beautiful home only at a 10 minutes drive from Puerto Banús & 20 minutes from Marbella town.