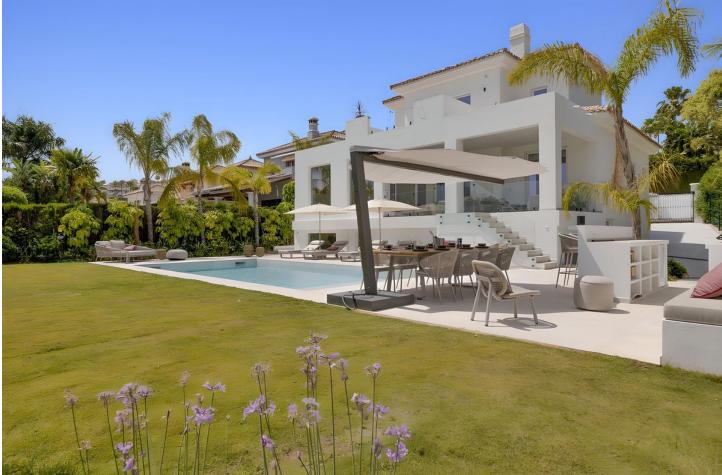

## Sales - House - Atalaya 3.195.000€

Exclusive frontline golf villa with magnificent panoramic views towards the esteemed Atalaya golf course and the sea. This elegant property is completely refurbished to the highest standards and has a contemporary design with clean lines bringing serenity and calm. When entering the villa you will immediately notice the high glass & steel windows, creating space, bringing in the light and the view to the living room and garden. The fully equipped modern kitchen is connected to the lovely dining area with magnificent garden views. For outdoor living, you can enjoy the various spacious terraces by the private swimming pool (10m x 5m) and the fully equipped outdoor kitchen with a gas barbecue. You will also notice the finest selection of garden furniture with a designer sunshade with a lighting, heating and cooling/misting system, ideal when entertaining guests. In total there are five bedrooms and five bathrooms of which there are two ensuite bedrooms on the ground-floor. On the first level you will find two en-suite bedrooms, one of which is the master bedroom with a luxurious bathroom, a dressing area and a lovely private terrace with panoramic sea views. The basement is spacious with plenty of natural light, to bring you and your guests more luxury and privacy. There is another living room with a private ensuite bedroom, a cosy TV corner, a bar, a wine cellar, a pool table and a gymnasium. The villa is beautifully furnished throughout, and equipped with all amenities. The gated property also has a private garage space and parking for guests. This is an exceptionally beautiful home only at a 10 minutes drive from Puerto Banús & 20 minutes from Marbella town.