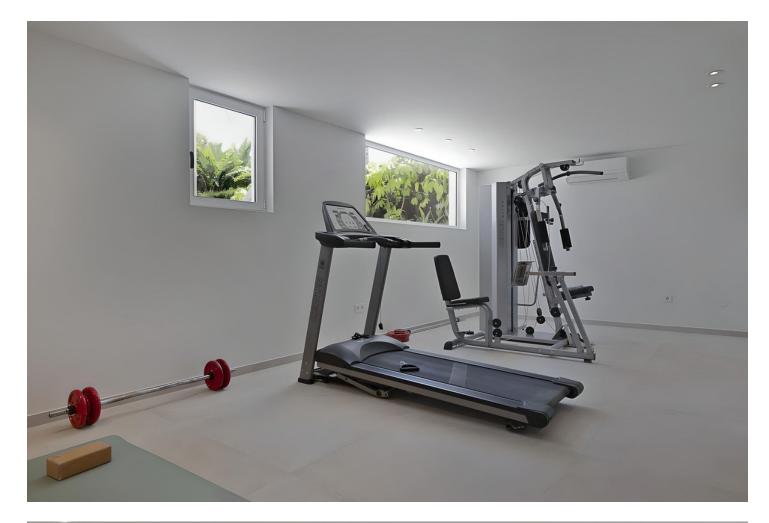

## Sales - House - Atalaya 3.195.000€

Exclusive frontline golf villa with magnificent panoramic views towards the esteemed Atalaya golf course and the sea. This elegant property is completely refurbished to the highest standards and has a contemporary design with clean lines bringing serenity and calm. When entering the villa you will immediately notice the high glass & steel windows, creating space, bringing in the light and the view to the living room and garden. The fully equipped modern kitchen is connected to the lovely dining area with magnificent garden views. For outdoor living, you can enjoy the various spacious terraces by the private swimming pool (10m x 5m) and the fully equipped outdoor kitchen with a gas barbecue. You will also notice the finest selection of garden furniture with a designer sunshade with a lighting, heating and cooling/misting system, ideal when entertaining guests. In total there are five bedrooms and five bathrooms of which there are two ensuite bedrooms on the ground-floor. On the first level you will find two en-suite bedrooms, one of which is the master bedroom with a luxurious bathroom, a dressing area and a lovely private terrace with panoramic sea views. The basement is spacious with plenty of natural light, to bring you and your guests more luxury and privacy. There is another living room with a private ensuite bedroom, a cosy TV corner, a bar, a wine cellar, a pool table and a gymnasium. The villa is beautifully furnished throughout, and equipped with all amenities. The gated property also has a private garage space and parking for guests. This is an exceptionally beautiful home only at a 10 minutes drive from Puerto Banús & 20 minutes from Marbella town.