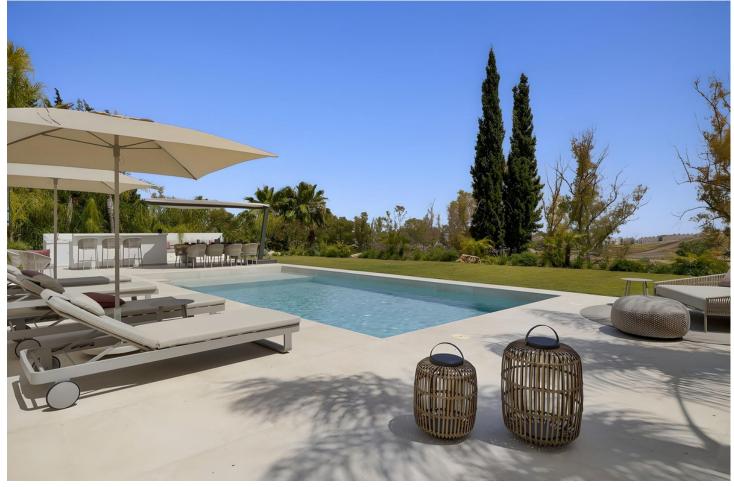

## Sales - House - Atalaya 3.195.000€

Exclusive frontline golf villa with magnificent panoramic views towards the esteemed Atalaya golf course and the sea. This elegant property is completely refurbished to the highest standards and has a contemporary design with clean lines bringing serenity and calm. When entering the villa you will immediately notice the high glass & steel windows, creating space, bringing in the light and the view to the living room and garden. The fully equipped modern kitchen is connected to the lovely dining area with magnificent garden views. For outdoor living, you can enjoy the various spacious terraces by the private swimming pool (10m x 5m) and the fully equipped outdoor kitchen with a gas barbecue. You will also notice the finest selection of garden furniture with a designer sunshade with a lighting, heating and cooling/misting system, ideal when entertaining guests. In total there are five bedrooms and five bathrooms of which there are two ensuite bedrooms on the ground-floor. On the first level you will find two en-suite bedrooms, one of which is the master bedroom with a luxurious bathroom, a dressing area and a lovely private terrace with panoramic sea views. The basement is spacious with plenty of natural light, to bring you and your guests more luxury and privacy. There is another living room with a private ensuite bedroom, a cosy TV corner, a bar, a wine cellar, a pool table and a gymnasium. The villa is beautifully furnished throughout, and equipped with all amenities. The gated property also has a private garage space and parking for guests. This is an exceptionally beautiful home only at a 10 minutes drive from Puerto Banús & 20 minutes from Marbella town.