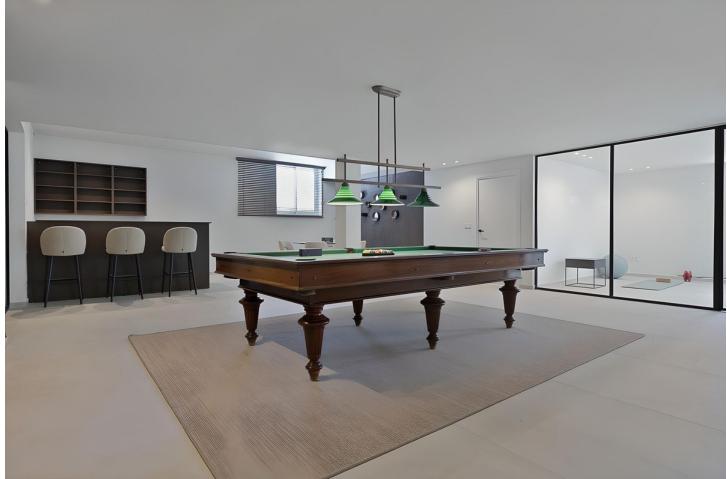

## Sales - House - Atalaya 3.195.000€

Exclusive frontline golf villa with magnificent panoramic views towards the esteemed Atalaya golf course and the sea. This elegant property is completely refurbished to the highest standards and has a contemporary design with clean lines bringing serenity and calm. When entering the villa you will immediately notice the high glass & steel windows, creating space, bringing in the light and the view to the living room and garden. The fully equipped modern kitchen is connected to the lovely dining area with magnificent garden views. For outdoor living, you can enjoy the various spacious terraces by the private swimming pool (10m x 5m) and the fully equipped outdoor kitchen with a gas barbecue. You will also notice the finest selection of garden furniture with a designer sunshade with a lighting, heating and cooling/misting system, ideal when entertaining guests. In total there are five bedrooms and five bathrooms of which there are two ensuite bedrooms on the ground-floor. On the first level you will find two en-suite bedrooms, one of which is the master bedroom with a luxurious bathroom, a dressing area and a lovely private terrace with panoramic sea views. The basement is spacious with plenty of natural light, to bring you and your guests more luxury and privacy. There is another living room with a private ensuite bedroom, a cosy TV corner, a bar, a wine cellar, a pool table and a gymnasium. The villa is beautifully furnished throughout, and equipped with all amenities. The gated property also has a private garage space and parking for guests. This is an exceptionally beautiful home only at a 10 minutes drive from Puerto Banús & 20 minutes from Marbella town.