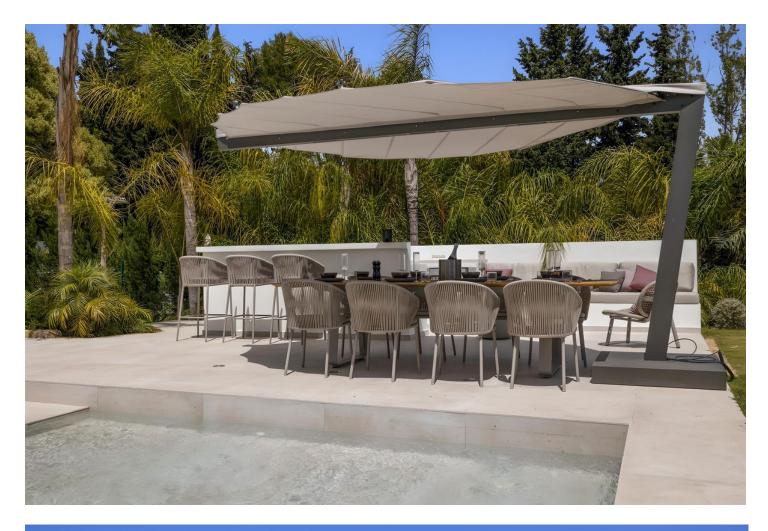

## Sales - House - Atalaya 3.195.000€

Exclusive frontline golf villa with magnificent panoramic views towards the esteemed Atalaya golf course and the sea. This elegant property is completely refurbished to the highest standards and has a contemporary design with clean lines bringing serenity and calm. When entering the villa you will immediately notice the high glass & steel windows, creating space, bringing in the light and the view to the living room and garden. The fully equipped modern kitchen is connected to the lovely dining area with magnificent garden views. For outdoor living, you can enjoy the various spacious terraces by the private swimming pool (10m x 5m) and the fully equipped outdoor kitchen with a gas barbecue. You will also notice the finest selection of garden furniture with a designer sunshade with a lighting, heating and cooling/misting system, ideal when entertaining guests. In total there are five bedrooms and five bathrooms of which there are two ensuite bedrooms on the ground-floor. On the first level you will find two en-suite bedrooms, one of which is the master bedroom with a luxurious bathroom, a dressing area and a lovely private terrace with panoramic sea views. The basement is spacious with plenty of natural light, to bring you and your guests more luxury and privacy. There is another living room with a private ensuite bedroom, a cosy TV corner, a bar, a wine cellar, a pool table and a gymnasium. The villa is beautifully furnished throughout, and equipped with all amenities. The gated property also has a private garage space and parking for guests. This is an exceptionally beautiful home only at a 10 minutes drive from Puerto Banús & 20 minutes from Marbella town.