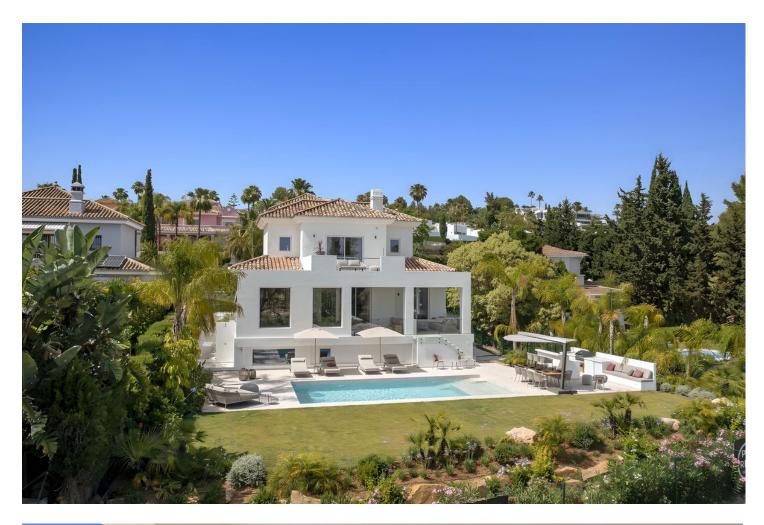

## Sales - House - Atalaya 3.195.000€

Exclusive frontline golf villa with magnificent panoramic views towards the esteemed Atalaya golf course and the sea. This elegant property is completely refurbished to the highest standards and has a contemporary design with clean lines bringing serenity and calm. When entering the villa you will immediately notice the high glass & steel windows, creating space, bringing in the light and the view to the living room and garden. The fully equipped modern kitchen is connected to the lovely dining area with magnificent garden views. For outdoor living, you can enjoy the various spacious terraces by the private swimming pool (10m x 5m) and the fully equipped outdoor kitchen with a gas barbecue. You will also notice the finest selection of garden furniture with a designer sunshade with a lighting, heating and cooling/misting system, ideal when entertaining guests. In total there are five bedrooms and five bathrooms of which there are two ensuite bedrooms on the ground-floor. On the first level you will find two en-suite bedrooms, one of which is the master bedroom with a luxurious bathroom, a dressing area and a lovely private terrace with panoramic sea views. The basement is spacious with plenty of natural light, to bring you and your guests more luxury and privacy. There is another living room with a private ensuite bedroom, a cosy TV corner, a bar, a wine cellar, a pool table and a gymnasium. The villa is beautifully furnished throughout, and equipped with all amenities. The gated property also has a private garage space and parking for guests. This is an exceptionally beautiful home only at a 10 minutes drive from Puerto Banús & 20 minutes from Marbella town.