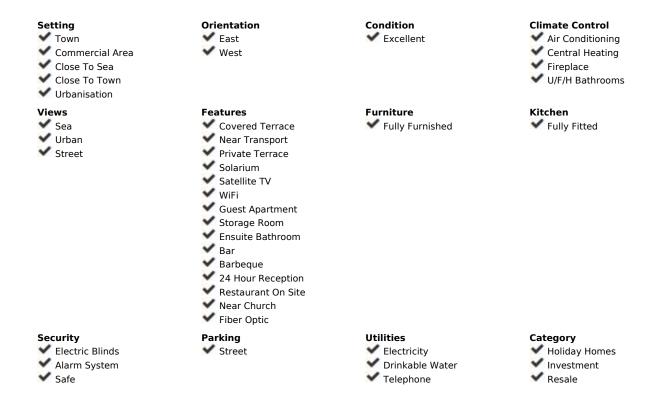

## Sales - Commercial - Estepona 1.200.000€

**Estepona** Commercial

IBI: 1,300 EUR / year Rubbish: 180 EUR / year

12

12

450 m2

CHARMING TOURIST ACCOMMODATION. Unique investment opportunity on the Costa del Sol! We present this charming building for the use of tourist rooms for sale, located in the picturesque town of Cancelada, Estepona, just a step away from Puerto Banús and Marbella. This establishment has 12 double bedrooms, each with Fully equipped en-suite bathroom decorated with soft colors and high-quality textiles. The Rooms are designed for maximum comfort, with latex beds, air conditioning, heating and electronic locks for greater security. The accommodation offers an unparalleled experience for its guests, with all rooms Exteriors that include balconies with garden and mountain views. The bathrooms are equipped with shower cabins, guaranteeing a luxurious stay. Additionally, each room has a coffee maker of capsules, flat screen TV, free WiFi and a desk, ideal for both tourists and business travelers. The building has a terrace and a furnished restaurant, perfect to enjoy the weather Mediterranean. The reception and kitchen are fully equipped, ready to continue with the family business that already enjoys a consolidated reputation. With 500 m² built spread over Three floors, this hotel is in excellent condition and has no tenants, facilitating a smooth transition. issues. Located 800 meters from the beach and near the prestigious Villa Padierna golf course, this hotel is a gem for any investor. In addition, the aerotechnics system and the two solar panels ensure optimal energy efficiency. The property also has two additional toilets, one of them adapted for people with disabilities, and a door opening system by video camera for greater security. Don't miss this opportunity to acquire a profitable business in a location privileged. Contact us today for more information!