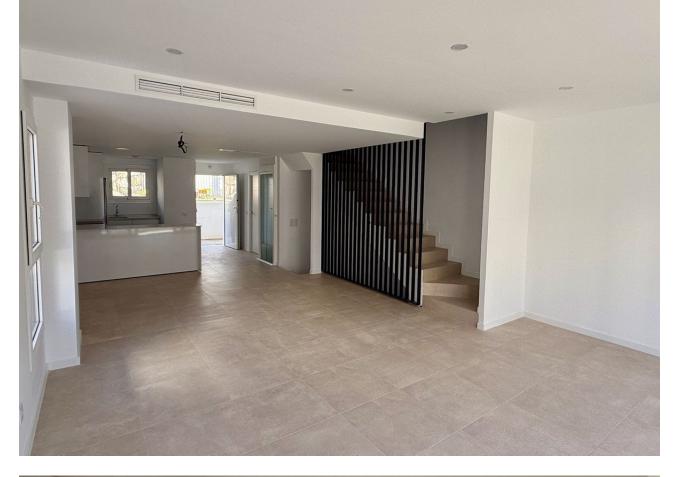

## Sales - House - La Cala de Mijas 695.000€

Corner house with lift installed!! Unique Opportunity to purchase a New Build home with 3 bedrooms within walking distance of La Cala de Mijas. Delivery is expected February 2025, the house is equipped with almost all possible options. Corner house with the following layout: Entrance, living room with open kitchen (including built-in Bosch appliances) and access to terrace and garden. Guest toilet. Stairs up and down. First floor: parents' bedroom with fitted wardrobes and terrace, modern en-suite bathroom with double sink, walk-in shower and toilet. Bedroom 2 and 3 also equipped with built-in wardrobe and a second bathroom also equipped with sink, shower and toilet. Downstairs (basement level) a storage room and technical room and a garage for 1 car The list of options for this corner house, that are already installed and paid for: Spacious terrace on living room level that goes around the corner (std) Elevator to all 3 floors Recessed spotlights with LED in all rooms Roller shutters in all bedrooms and living room (std) Roller shutters electrically operated Home Automation for lighting, air conditioning and shutters Ceramic hob Bosch (std) Bosch refrigerator-freezer (std) Built-in microwave Bosch Dishwasher and washing machine Bosch (std) Drawer unit in each bedroom in the built-in wardrobe (extra) Both bathrooms with walk-in shower (extra) Mirrors with LED lighting in both bathrooms Alarm installation with 5 detectors Artificial grass in the garden (std) Built 240m2 Nett floor 164m2 Terraces 43m2 + garden Contact us for more details and floorplans. The handover can take place February 2025