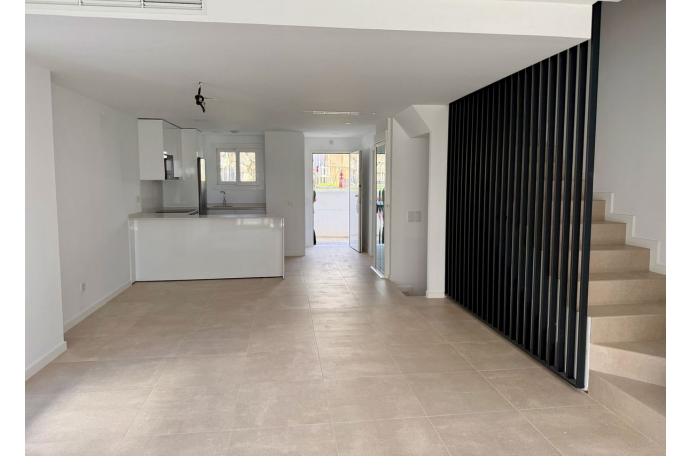

## Sales - House - La Cala de Mijas 695.000€

Corner house with lift installed!! Unique Opportunity to purchase a New Build home with 3 bedrooms within walking distance of La Cala de Mijas. Delivery is expected February 2025, the house is equipped with almost all possible options. Corner house with the following layout: Entrance, living room with open kitchen (including built-in Bosch appliances) and access to terrace and garden. Guest toilet. Stairs up and down. First floor: parents' bedroom with fitted wardrobes and terrace, modern en-suite bathroom with double sink, walk-in shower and toilet. Bedroom 2 and 3 also equipped with built-in wardrobe and a second bathroom also equipped with sink, shower and toilet. Downstairs (basement level) a storage room and technical room and a garage for 1 car The list of options for this corner house, that are already installed and paid for: Spacious terrace on living room level that goes around the corner (std) Elevator to all 3 floors Recessed spotlights with LED in all rooms Roller shutters in all bedrooms and living room (std) Roller shutters electrically operated Home Automation for lighting, air conditioning and shutters Ceramic hob Bosch (std) Bosch refrigerator-freezer (std) Built-in microwave Bosch Dishwasher and washing machine Bosch (std) Drawer unit in each bedroom in the built-in wardrobe (extra) Both bathrooms with walk-in shower (extra) Mirrors with LED lighting in both bathrooms Alarm installation with 5 detectors Artificial grass in the garden (std) Built 240m2 Nett floor 164m2 Terraces 43m2 + garden Contact us for more details and floorplans. The handover can take place February 2025