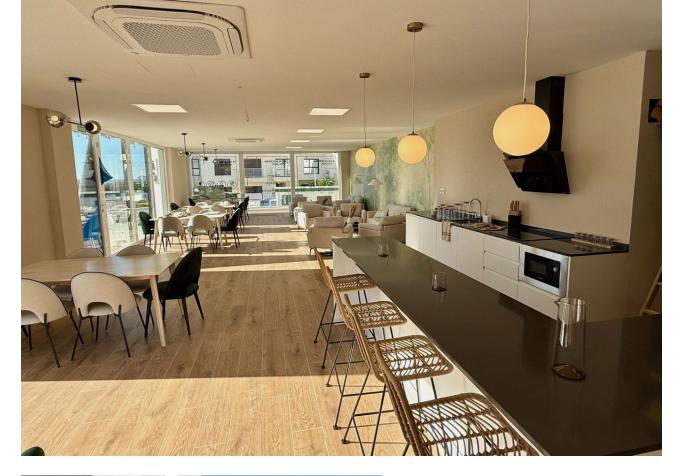

## Sales - House - La Cala de Mijas 695.000€

Corner house with lift installed!! Unique Opportunity to purchase a New Build home with 3 bedrooms within walking distance of La Cala de Mijas. Delivery is expected February 2025, the house is equipped with almost all possible options. Corner house with the following layout: Entrance, living room with open kitchen (including built-in Bosch appliances) and access to terrace and garden. Guest toilet. Stairs up and down. First floor: parents' bedroom with fitted wardrobes and terrace, modern en-suite bathroom with double sink, walk-in shower and toilet. Bedroom 2 and 3 also equipped with built-in wardrobe and a second bathroom also equipped with sink, shower and toilet. Downstairs (basement level) a storage room and technical room and a garage for 1 car The list of options for this corner house, that are already installed and paid for: Spacious terrace on living room level that goes around the corner (std) Elevator to all 3 floors Recessed spotlights with LED in all rooms Roller shutters in all bedrooms and living room (std) Roller shutters electrically operated Home Automation for lighting, air conditioning and shutters Ceramic hob Bosch (std) Bosch refrigerator-freezer (std) Built-in microwave Bosch Dishwasher and washing machine Bosch (std) Drawer unit in each bedroom in the built-in wardrobe (extra) Both bathrooms with walk-in shower (extra) Mirrors with LED lighting in both bathrooms Alarm installation with 5 detectors Artificial grass in the garden (std) Built 240m2 Nett floor 164m2 Terraces 43m2 + garden Contact us for more details and floorplans. The handover can take place February 2025