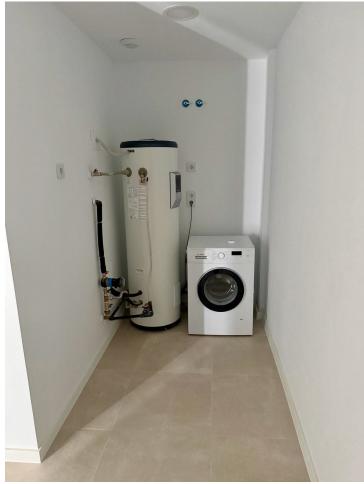

## Sales - House - La Cala de Mijas 695.000€

Corner house with lift installed!! Unique Opportunity to purchase a New Build home with 3 bedrooms within walking distance of La Cala de Mijas. Delivery is expected February 2025, the house is equipped with almost all possible options. Corner house with the following layout: Entrance, living room with open kitchen (including built-in Bosch appliances) and access to terrace and garden. Guest toilet. Stairs up and down. First floor: parents' bedroom with fitted wardrobes and terrace, modern en-suite bathroom with double sink, walk-in shower and toilet. Bedroom 2 and 3 also equipped with built-in wardrobe and a second bathroom also equipped with sink, shower and toilet. Downstairs (basement level) a storage room and technical room and a garage for 1 car The list of options for this corner house, that are already installed and paid for: Spacious terrace on living room level that goes around the corner (std) Elevator to all 3 floors Recessed spotlights with LED in all rooms Roller shutters in all bedrooms and living room (std) Roller shutters electrically operated Home Automation for lighting, air conditioning and shutters Ceramic hob Bosch (std) Bosch refrigerator-freezer (std) Built-in microwave Bosch Dishwasher and washing machine Bosch (std) Drawer unit in each bedroom in the built-in wardrobe (extra) Both bathrooms with walk-in shower (extra) Mirrors with LED lighting in both bathrooms Alarm installation with 5 detectors Artificial grass in the garden (std) Built 240m2 Nett floor 164m2 Terraces 43m2 + garden Contact us for more details and floorplans. The handover can take place February 2025