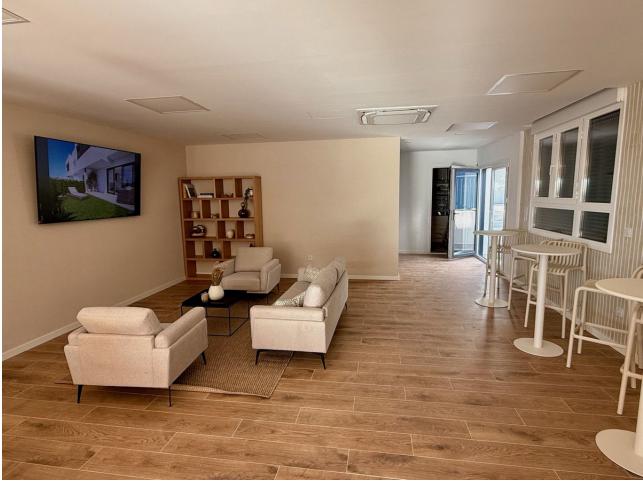

## Sales - House - La Cala de Mijas 695.000€

Corner house with lift installed!! Unique Opportunity to purchase a New Build home with 3 bedrooms within walking distance of La Cala de Mijas. Delivery is expected February 2025, the house is equipped with almost all possible options. Corner house with the following layout: Entrance, living room with open kitchen (including built-in Bosch appliances) and access to terrace and garden. Guest toilet. Stairs up and down. First floor: parents' bedroom with fitted wardrobes and terrace, modern en-suite bathroom with double sink, walk-in shower and toilet. Bedroom 2 and 3 also equipped with built-in wardrobe and a second bathroom also equipped with sink, shower and toilet. Downstairs (basement level) a storage room and technical room and a garage for 1 car The list of options for this corner house, that are already installed and paid for: Spacious terrace on living room level that goes around the corner (std) Elevator to all 3 floors Recessed spotlights with LED in all rooms Roller shutters in all bedrooms and living room (std) Roller shutters electrically operated Home Automation for lighting, air conditioning and shutters Ceramic hob Bosch (std) Bosch refrigerator-freezer (std) Built-in microwave Bosch Dishwasher and washing machine Bosch (std) Drawer unit in each bedroom in the built-in wardrobe (extra) Both bathrooms with walk-in shower (extra) Mirrors with LED lighting in both bathrooms Alarm installation with 5 detectors Artificial grass in the garden (std) Built 240m2 Nett floor 164m2 Terraces 43m2 + garden Contact us for more details and floorplans. The handover can take place February 2025