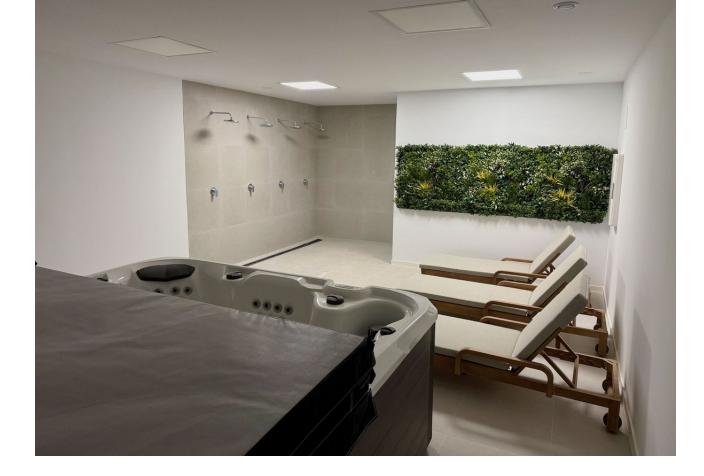

## Sales - House - La Cala de Mijas 695.000€

Corner house with lift installed!! Unique Opportunity to purchase a New Build home with 3 bedrooms within walking distance of La Cala de Mijas. Delivery is expected February 2025, the house is equipped with almost all possible options. Corner house with the following layout: Entrance, living room with open kitchen (including built-in Bosch appliances) and access to terrace and garden. Guest toilet. Stairs up and down. First floor: parents' bedroom with fitted wardrobes and terrace, modern en-suite bathroom with double sink, walk-in shower and toilet. Bedroom 2 and 3 also equipped with built-in wardrobe and a second bathroom also equipped with sink, shower and toilet. Downstairs (basement level) a storage room and technical room and a garage for 1 car The list of options for this corner house, that are already installed and paid for: Spacious terrace on living room level that goes around the corner (std) Elevator to all 3 floors Recessed spotlights with LED in all rooms Roller shutters in all bedrooms and living room (std) Roller shutters electrically operated Home Automation for lighting, air conditioning and shutters Ceramic hob Bosch (std) Bosch refrigerator-freezer (std) Built-in microwave Bosch Dishwasher and washing machine Bosch (std) Drawer unit in each bedroom in the built-in wardrobe (extra) Both bathrooms with walk-in shower (extra) Mirrors with LED lighting in both bathrooms Alarm installation with 5 detectors Artificial grass in the garden (std) Built 240m2 Nett floor 164m2 Terraces 43m2 + garden Contact us for more details and floorplans. The handover can take place February 2025