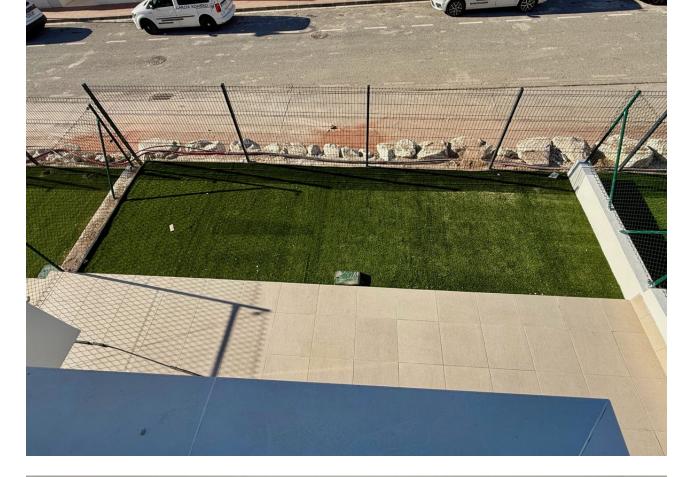

## Sales - House - La Cala de Mijas 695.000€

Corner house with lift installed!! Unique Opportunity to purchase a New Build home with 3 bedrooms within walking distance of La Cala de Mijas. Delivery is expected February 2025, the house is equipped with almost all possible options. Corner house with the following layout: Entrance, living room with open kitchen (including built-in Bosch appliances) and access to terrace and garden. Guest toilet. Stairs up and down. First floor: parents' bedroom with fitted wardrobes and terrace, modern en-suite bathroom with double sink, walk-in shower and toilet. Bedroom 2 and 3 also equipped with built-in wardrobe and a second bathroom also equipped with sink, shower and toilet. Downstairs (basement level) a storage room and technical room and a garage for 1 car The list of options for this corner house, that are already installed and paid for: Spacious terrace on living room level that goes around the corner (std) Elevator to all 3 floors Recessed spotlights with LED in all rooms Roller shutters in all bedrooms and living room (std) Roller shutters electrically operated Home Automation for lighting, air conditioning and shutters Ceramic hob Bosch (std) Bosch refrigerator-freezer (std) Built-in microwave Bosch Dishwasher and washing machine Bosch (std) Drawer unit in each bedroom in the built-in wardrobe (extra) Both bathrooms with walk-in shower (extra) Mirrors with LED lighting in both bathrooms Alarm installation with 5 detectors Artificial grass in the garden (std) Built 240m2 Nett floor 164m2 Terraces 43m2 + garden Contact us for more details and floorplans. The handover can take place February 2025