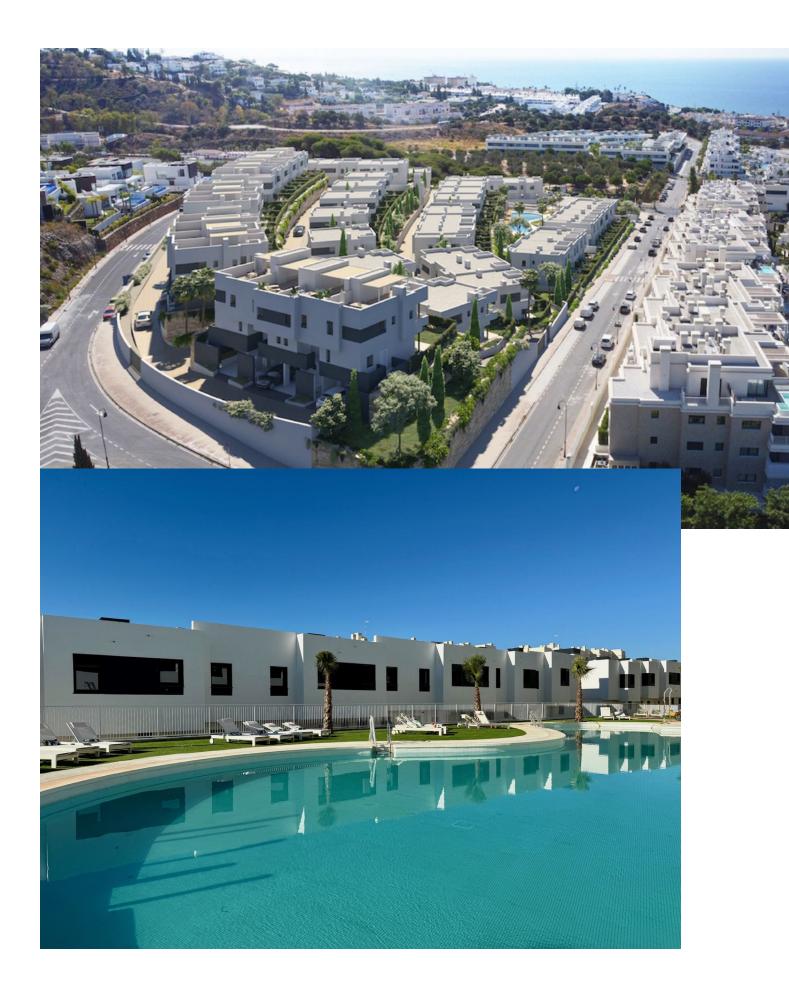

## Sales - House - La Cala de Mijas 695.000€

Corner house with lift installed!! Unique Opportunity to purchase a New Build home with 3 bedrooms within walking distance of La Cala de Mijas. Delivery is expected February 2025, the house is equipped with almost all possible options. Corner house with the following layout: Entrance, living room with open kitchen (including built-in Bosch appliances) and access to terrace and garden. Guest toilet. Stairs up and down. First floor: parents' bedroom with fitted wardrobes and terrace, modern en-suite bathroom with double sink, walk-in shower and toilet. Bedroom 2 and 3 also equipped with built-in wardrobe and a second bathroom also equipped with sink, shower and toilet. Downstairs (basement level) a storage room and technical room and a garage for 1 car The list of options for this corner house, that are already installed and paid for: Spacious terrace on living room level that goes around the corner (std) Elevator to all 3 floors Recessed spotlights with LED in all rooms Roller shutters in all bedrooms and living room (std) Roller shutters electrically operated Home Automation for lighting, air conditioning and shutters Ceramic hob Bosch (std) Bosch refrigerator-freezer (std) Built-in microwave Bosch Dishwasher and washing machine Bosch (std) Drawer unit in each bedroom in the built-in wardrobe (extra) Both bathrooms with walk-in shower (extra) Mirrors with LED lighting in both bathrooms Alarm installation with 5 detectors Artificial grass in the garden (std) Built 240m2 Nett floor 164m2 Terraces 43m2 + garden Contact us for more details and floorplans. The handover can take place February 2025