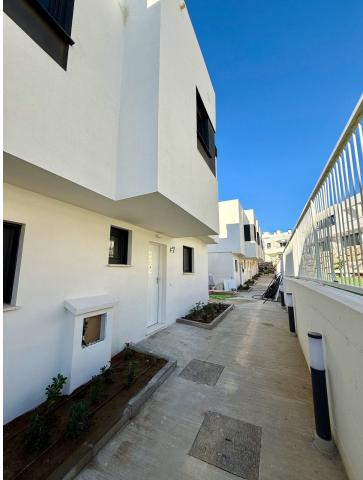

## Sales - House - La Cala de Mijas 695.000€

Corner house with lift installed!! Unique Opportunity to purchase a New Build home with 3 bedrooms within walking distance of La Cala de Mijas. Delivery is expected February 2025, the house is equipped with almost all possible options. Corner house with the following layout: Entrance, living room with open kitchen (including built-in Bosch appliances) and access to terrace and garden. Guest toilet. Stairs up and down. First floor: parents' bedroom with fitted wardrobes and terrace, modern en-suite bathroom with double sink, walk-in shower and toilet. Bedroom 2 and 3 also equipped with built-in wardrobe and a second bathroom also equipped with sink, shower and toilet. Downstairs (basement level) a storage room and technical room and a garage for 1 car The list of options for this corner house, that are already installed and paid for: Spacious terrace on living room level that goes around the corner (std) Elevator to all 3 floors Recessed spotlights with LED in all rooms Roller shutters in all bedrooms and living room (std) Roller shutters electrically operated Home Automation for lighting, air conditioning and shutters Ceramic hob Bosch (std) Bosch refrigerator-freezer (std) Built-in microwave Bosch Dishwasher and washing machine Bosch (std) Drawer unit in each bedroom in the built-in wardrobe (extra) Both bathrooms with walk-in shower (extra) Mirrors with LED lighting in both bathrooms Alarm installation with 5 detectors Artificial grass in the garden (std) Built 240m2 Nett floor 164m2 Terraces 43m2 + garden Contact us for more details and floorplans. The handover can take place February 2025