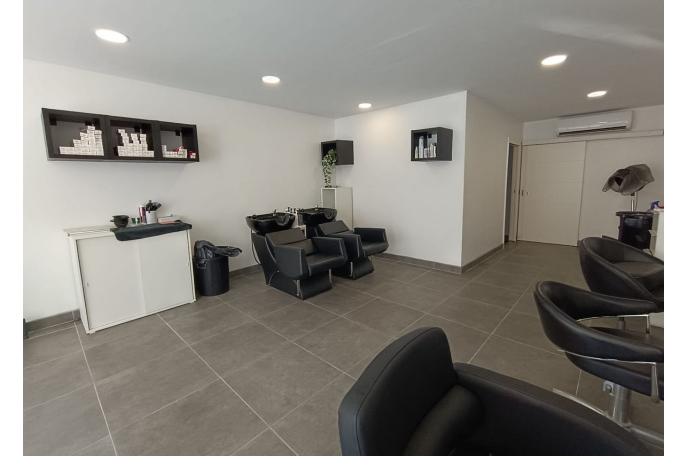

## Sales - Commercial - Fuengirola 28.000€

Fuengirola Commercial

Community: 600 EUR / year IBI: 250 EUR / year

1

45 m2

Hairdresser in the center of Fuengirola Unique opportunity! 45 square meter hair salon for sale, fully equipped, located in the heart of Fuengirola. Local characteristics: Location: Located in a central and high-traffic area, which guarantees a constant flow of customers. Size: 45 square meters, perfectly distributed to maximize space and comfort for both clients and staff. Equipment: Fully equipped with modern furniture and high quality tools, ready for immediate use. 3 workstations with large mirrors and ergonomic chairs. Cozy reception area with a counter and seating for waiting customers. 2 sinks with reclining chairs. Storage area for products and tools. Air conditioning for a comfortable environment in all seasons. Efficient and well distributed LED lighting. Current services: Haircut for men, women and children. Coloring and highlights treatments. Hairstyles for events and special occasions. Barber services. Special hair treatments and scalp massages. Additional advantages: Local with good visibility from the street and attractive façade. Fixed clientele and growth potential thanks to the excellent location. Easy access by public transport and possibility of nearby parking. This hair salon represents an excellent opportunity for entrepreneurs in the beauty sector who are looking for an established business in one of the best areas of Fuengirola. Don't miss the opportunity to visit this hair salon and discover its full potential! Transfer price: [28,000 Rental price: [900