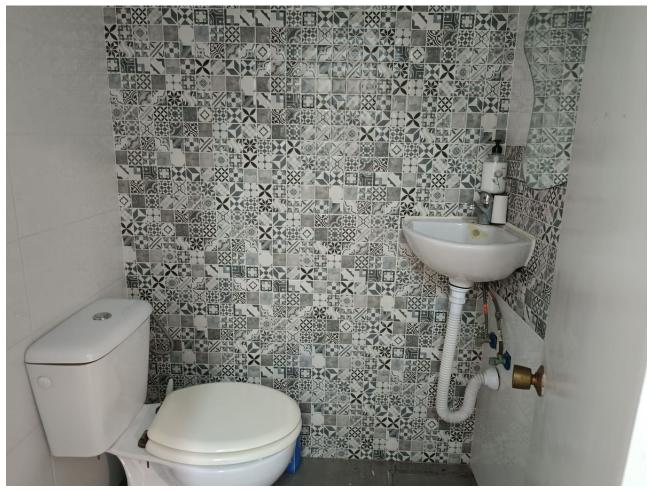

## Sales - Commercial - Fuengirola 28.000€

Fuengirola Commercial

Community: 600 EUR / year IBI: 250 EUR / year

1

45 m2

Hairdresser in the center of Fuengirola Unique opportunity! 45 square meter hair salon for sale, fully equipped, located in the heart of Fuengirola. Local characteristics: Location: Located in a central and high-traffic area, which guarantees a constant flow of customers. Size: 45 square meters, perfectly distributed to maximize space and comfort for both clients and staff. Equipment: Fully equipped with modern furniture and high quality tools, ready for immediate use. 3 workstations with large mirrors and ergonomic chairs. Cozy reception area with a counter and seating for waiting customers. 2 sinks with reclining chairs. Storage area for products and tools. Air conditioning for a comfortable environment in all seasons. Efficient and well distributed LED lighting. Current services: Haircut for men, women and children. Coloring and highlights treatments. Hairstyles for events and special occasions. Barber services. Special hair treatments and scalp massages. Additional advantages: Local with good visibility from the street and attractive façade. Fixed clientele and growth potential thanks to the excellent location. Easy access by public transport and possibility of nearby parking. This hair salon represents an excellent opportunity for entrepreneurs in the beauty sector who are looking for an established business in one of the best areas of Fuengirola. Don't miss the opportunity to visit this hair salon and discover its full potential! Transfer price: [28,000 Rental price: [900