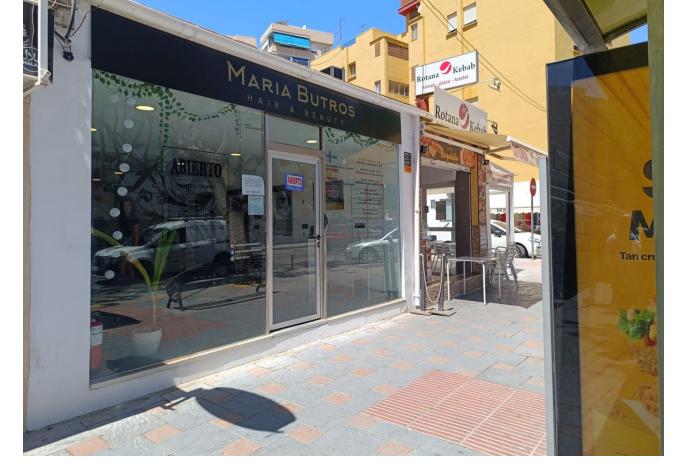

## Sales - Commercial - Fuengirola 28.000€

Fuengirola Commercial

Community: 600 EUR / year IBI: 250 EUR / year

1

45 m2

Hairdresser in the center of Fuengirola Unique opportunity! 45 square meter hair salon for sale, fully equipped, located in the heart of Fuengirola. Local characteristics: Location: Located in a central and high-traffic area, which guarantees a constant flow of customers. Size: 45 square meters, perfectly distributed to maximize space and comfort for both clients and staff. Equipment: Fully equipped with modern furniture and high quality tools, ready for immediate use. 3 workstations with large mirrors and ergonomic chairs. Cozy reception area with a counter and seating for waiting customers. 2 sinks with reclining chairs. Storage area for products and tools. Air conditioning for a comfortable environment in all seasons. Efficient and well distributed LED lighting. Current services: Haircut for men, women and children. Coloring and highlights treatments. Hairstyles for events and special occasions. Barber services. Special hair treatments and scalp massages. Additional advantages: Local with good visibility from the street and attractive façade. Fixed clientele and growth potential thanks to the excellent location. Easy access by public transport and possibility of nearby parking. This hair salon represents an excellent opportunity for entrepreneurs in the beauty sector who are looking for an established business in one of the best areas of Fuengirola. Don't miss the opportunity to visit this hair salon and discover its full potential! Transfer price: [28,000 Rental price: [900