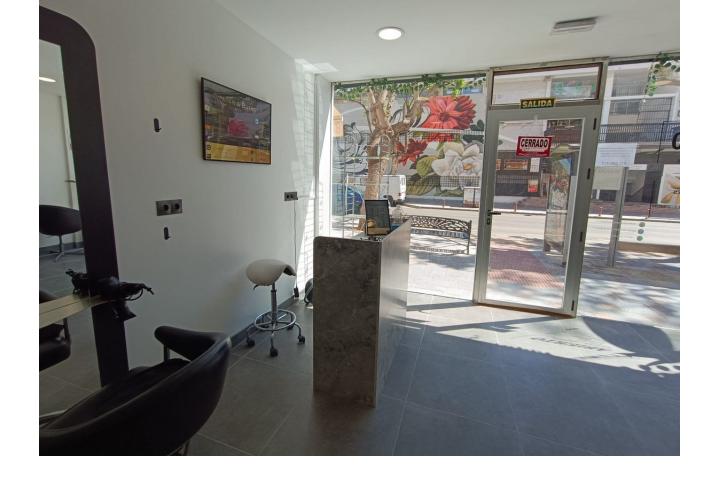

## Sales - Commercial - Fuengirola 28.000€

Fuengirola Commercial

Community: 600 EUR / year IBI: 250 EUR / year

1

45 m2

Hairdresser in the center of Fuengirola Unique opportunity! 45 square meter hair salon for sale, fully equipped, located in the heart of Fuengirola. Local characteristics: Location: Located in a central and high-traffic area, which guarantees a constant flow of customers. Size: 45 square meters, perfectly distributed to maximize space and comfort for both clients and staff. Equipment: Fully equipped with modern furniture and high quality tools, ready for immediate use. 3 workstations with large mirrors and ergonomic chairs. Cozy reception area with a counter and seating for waiting customers. 2 sinks with reclining chairs. Storage area for products and tools. Air conditioning for a comfortable environment in all seasons. Efficient and well distributed LED lighting. Current services: Haircut for men, women and children. Coloring and highlights treatments. Hairstyles for events and special occasions. Barber services. Special hair treatments and scalp massages. Additional advantages: Local with good visibility from the street and attractive façade. Fixed clientele and growth potential thanks to the excellent location. Easy access by public transport and possibility of nearby parking. This hair salon represents an excellent opportunity for entrepreneurs in the beauty sector who are looking for an established business in one of the best areas of Fuengirola. Don't miss the opportunity to visit this hair salon and discover its full potential! Transfer price: [28,000 Rental price: [900