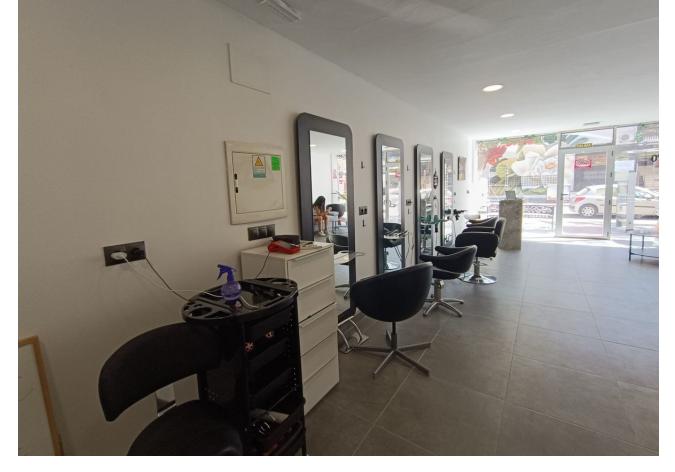

## Sales - Commercial - Fuengirola 28.000€

Fuengirola Commercial

Community: 600 EUR / year IBI: 250 EUR / year

1

45 m2

Hairdresser in the center of Fuengirola Unique opportunity! 45 square meter hair salon for sale, fully equipped, located in the heart of Fuengirola. Local characteristics: Location: Located in a central and high-traffic area, which guarantees a constant flow of customers. Size: 45 square meters, perfectly distributed to maximize space and comfort for both clients and staff. Equipment: Fully equipped with modern furniture and high quality tools, ready for immediate use. 3 workstations with large mirrors and ergonomic chairs. Cozy reception area with a counter and seating for waiting customers. 2 sinks with reclining chairs. Storage area for products and tools. Air conditioning for a comfortable environment in all seasons. Efficient and well distributed LED lighting. Current services: Haircut for men, women and children. Coloring and highlights treatments. Hairstyles for events and special occasions. Barber services. Special hair treatments and scalp massages. Additional advantages: Local with good visibility from the street and attractive façade. Fixed clientele and growth potential thanks to the excellent location. Easy access by public transport and possibility of nearby parking. This hair salon represents an excellent opportunity for entrepreneurs in the beauty sector who are looking for an established business in one of the best areas of Fuengirola. Don't miss the opportunity to visit this hair salon and discover its full potential! Transfer price: [28,000 Rental price: [900