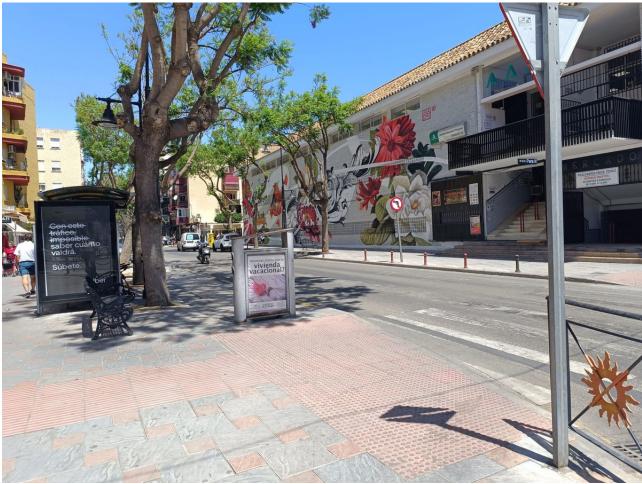

## Sales - Commercial - Fuengirola 28.000€

Fuengirola Commercial

Community: 600 EUR / year IBI: 250 EUR / year

1

45 m2

Hairdresser in the center of Fuengirola Unique opportunity! 45 square meter hair salon for sale, fully equipped, located in the heart of Fuengirola. Local characteristics: Location: Located in a central and high-traffic area, which guarantees a constant flow of customers. Size: 45 square meters, perfectly distributed to maximize space and comfort for both clients and staff. Equipment: Fully equipped with modern furniture and high quality tools, ready for immediate use. 3 workstations with large mirrors and ergonomic chairs. Cozy reception area with a counter and seating for waiting customers. 2 sinks with reclining chairs. Storage area for products and tools. Air conditioning for a comfortable environment in all seasons. Efficient and well distributed LED lighting. Current services: Haircut for men, women and children. Coloring and highlights treatments. Hairstyles for events and special occasions. Barber services. Special hair treatments and scalp massages. Additional advantages: Local with good visibility from the street and attractive façade. Fixed clientele and growth potential thanks to the excellent location. Easy access by public transport and possibility of nearby parking. This hair salon represents an excellent opportunity for entrepreneurs in the beauty sector who are looking for an established business in one of the best areas of Fuengirola. Don't miss the opportunity to visit this hair salon and discover its full potential! Transfer price: [28,000 Rental price: [900