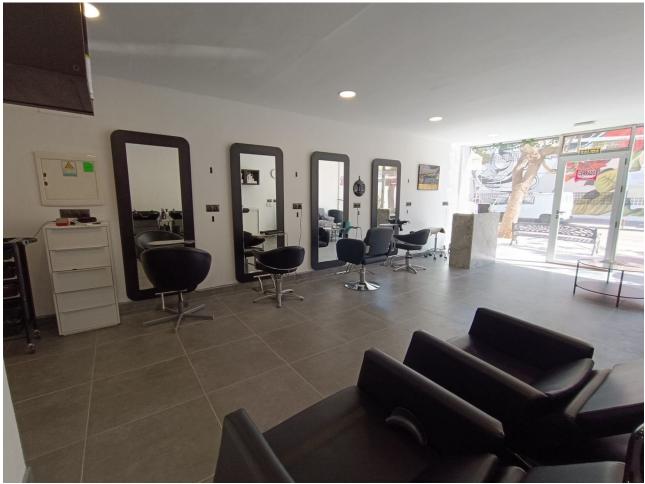

## Sales - Commercial - Fuengirola 28.000€

Fuengirola Commercial

Community: 600 EUR / year IBI: 250 EUR / year

1

45 m2

Hairdresser in the center of Fuengirola Unique opportunity! 45 square meter hair salon for sale, fully equipped, located in the heart of Fuengirola. Local characteristics: Location: Located in a central and high-traffic area, which guarantees a constant flow of customers. Size: 45 square meters, perfectly distributed to maximize space and comfort for both clients and staff. Equipment: Fully equipped with modern furniture and high quality tools, ready for immediate use. 3 workstations with large mirrors and ergonomic chairs. Cozy reception area with a counter and seating for waiting customers. 2 sinks with reclining chairs. Storage area for products and tools. Air conditioning for a comfortable environment in all seasons. Efficient and well distributed LED lighting. Current services: Haircut for men, women and children. Coloring and highlights treatments. Hairstyles for events and special occasions. Barber services. Special hair treatments and scalp massages. Additional advantages: Local with good visibility from the street and attractive façade. Fixed clientele and growth potential thanks to the excellent location. Easy access by public transport and possibility of nearby parking. This hair salon represents an excellent opportunity for entrepreneurs in the beauty sector who are looking for an established business in one of the best areas of Fuengirola. Don't miss the opportunity to visit this hair salon and discover its full potential! Transfer price: [28,000 Rental price: [900