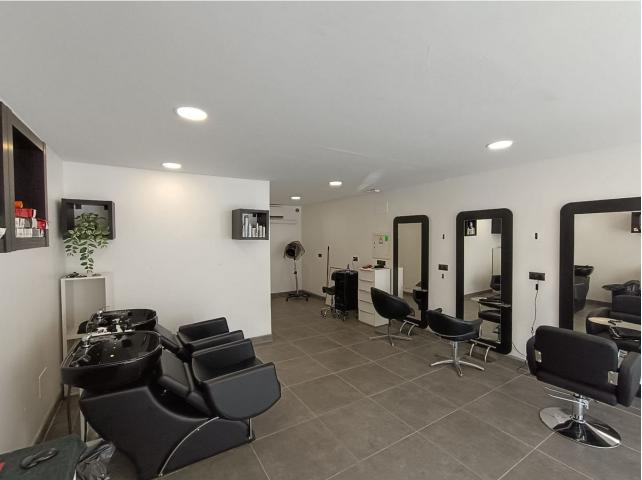

## Sales - Commercial - Fuengirola 28.000€

Fuengirola Commercial

Community: 600 EUR / year IBI: 250 EUR / year

1

45 m2

Hairdresser in the center of Fuengirola Unique opportunity! 45 square meter hair salon for sale, fully equipped, located in the heart of Fuengirola. Local characteristics: Location: Located in a central and high-traffic area, which guarantees a constant flow of customers. Size: 45 square meters, perfectly distributed to maximize space and comfort for both clients and staff. Equipment: Fully equipped with modern furniture and high quality tools, ready for immediate use. 3 workstations with large mirrors and ergonomic chairs. Cozy reception area with a counter and seating for waiting customers. 2 sinks with reclining chairs. Storage area for products and tools. Air conditioning for a comfortable environment in all seasons. Efficient and well distributed LED lighting. Current services: Haircut for men, women and children. Coloring and highlights treatments. Hairstyles for events and special occasions. Barber services. Special hair treatments and scalp massages. Additional advantages: Local with good visibility from the street and attractive façade. Fixed clientele and growth potential thanks to the excellent location. Easy access by public transport and possibility of nearby parking. This hair salon represents an excellent opportunity for entrepreneurs in the beauty sector who are looking for an established business in one of the best areas of Fuengirola. Don't miss the opportunity to visit this hair salon and discover its full potential! Transfer price: [28,000 Rental price: [900