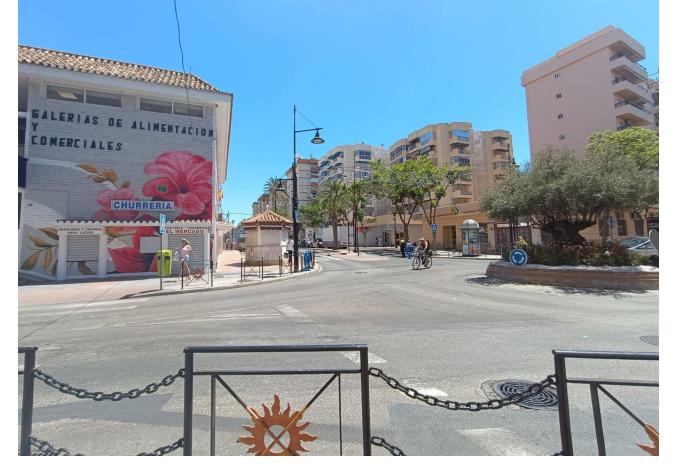

## Sales - Commercial - Fuengirola 28.000€

Fuengirola Commercial

Community: 600 EUR / year IBI: 250 EUR / year

1

45 m2

Hairdresser in the center of Fuengirola Unique opportunity! 45 square meter hair salon for sale, fully equipped, located in the heart of Fuengirola. Local characteristics: Location: Located in a central and high-traffic area, which guarantees a constant flow of customers. Size: 45 square meters, perfectly distributed to maximize space and comfort for both clients and staff. Equipment: Fully equipped with modern furniture and high quality tools, ready for immediate use. 3 workstations with large mirrors and ergonomic chairs. Cozy reception area with a counter and seating for waiting customers. 2 sinks with reclining chairs. Storage area for products and tools. Air conditioning for a comfortable environment in all seasons. Efficient and well distributed LED lighting. Current services: Haircut for men, women and children. Coloring and highlights treatments. Hairstyles for events and special occasions. Barber services. Special hair treatments and scalp massages. Additional advantages: Local with good visibility from the street and attractive façade. Fixed clientele and growth potential thanks to the excellent location. Easy access by public transport and possibility of nearby parking. This hair salon represents an excellent opportunity for entrepreneurs in the beauty sector who are looking for an established business in one of the best areas of Fuengirola. Don't miss the opportunity to visit this hair salon and discover its full potential! Transfer price: [28,000 Rental price: [900