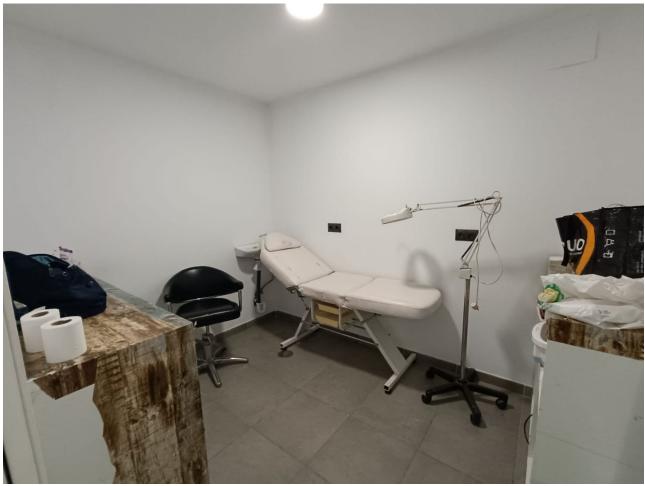

## Sales - Commercial - Fuengirola 28.000€

Fuengirola Commercial

Community: 600 EUR / year IBI: 250 EUR / year

1

45 m2

Hairdresser in the center of Fuengirola Unique opportunity! 45 square meter hair salon for sale, fully equipped, located in the heart of Fuengirola. Local characteristics: Location: Located in a central and high-traffic area, which guarantees a constant flow of customers. Size: 45 square meters, perfectly distributed to maximize space and comfort for both clients and staff. Equipment: Fully equipped with modern furniture and high quality tools, ready for immediate use. 3 workstations with large mirrors and ergonomic chairs. Cozy reception area with a counter and seating for waiting customers. 2 sinks with reclining chairs. Storage area for products and tools. Air conditioning for a comfortable environment in all seasons. Efficient and well distributed LED lighting. Current services: Haircut for men, women and children. Coloring and highlights treatments. Hairstyles for events and special occasions. Barber services. Special hair treatments and scalp massages. Additional advantages: Local with good visibility from the street and attractive façade. Fixed clientele and growth potential thanks to the excellent location. Easy access by public transport and possibility of nearby parking. This hair salon represents an excellent opportunity for entrepreneurs in the beauty sector who are looking for an established business in one of the best areas of Fuengirola. Don't miss the opportunity to visit this hair salon and discover its full potential! Transfer price: [28,000 Rental price: [900