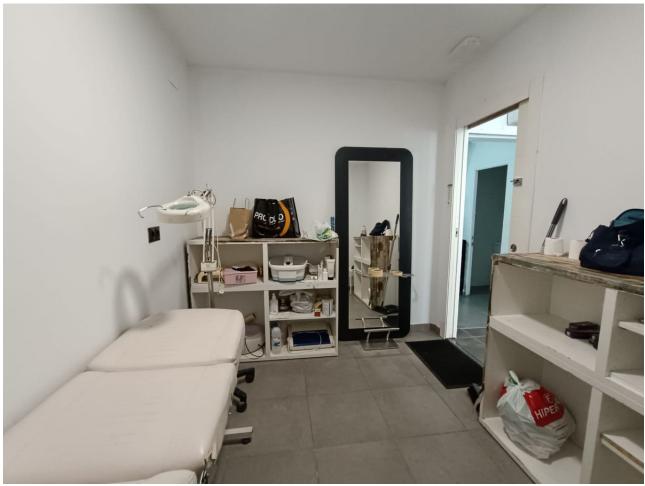

## Sales - Commercial - Fuengirola 28.000€

Fuengirola Commercial

Community: 600 EUR / year IBI: 250 EUR / year

1

45 m2

Hairdresser in the center of Fuengirola Unique opportunity! 45 square meter hair salon for sale, fully equipped, located in the heart of Fuengirola. Local characteristics: Location: Located in a central and high-traffic area, which guarantees a constant flow of customers. Size: 45 square meters, perfectly distributed to maximize space and comfort for both clients and staff. Equipment: Fully equipped with modern furniture and high quality tools, ready for immediate use. 3 workstations with large mirrors and ergonomic chairs. Cozy reception area with a counter and seating for waiting customers. 2 sinks with reclining chairs. Storage area for products and tools. Air conditioning for a comfortable environment in all seasons. Efficient and well distributed LED lighting. Current services: Haircut for men, women and children. Coloring and highlights treatments. Hairstyles for events and special occasions. Barber services. Special hair treatments and scalp massages. Additional advantages: Local with good visibility from the street and attractive façade. Fixed clientele and growth potential thanks to the excellent location. Easy access by public transport and possibility of nearby parking. This hair salon represents an excellent opportunity for entrepreneurs in the beauty sector who are looking for an established business in one of the best areas of Fuengirola. Don't miss the opportunity to visit this hair salon and discover its full potential! Transfer price: [28,000 Rental price: [900