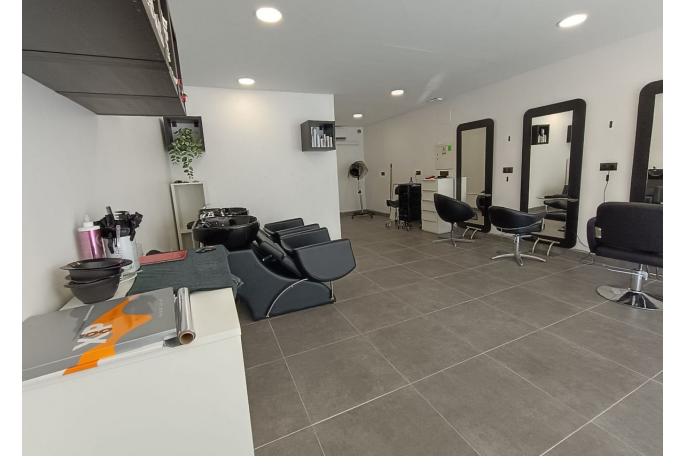

## Sales - Commercial - Fuengirola 28.000€

Fuengirola Commercial

Community: 600 EUR / year IBI: 250 EUR / year

1

45 m2

Hairdresser in the center of Fuengirola Unique opportunity! 45 square meter hair salon for sale, fully equipped, located in the heart of Fuengirola. Local characteristics: Location: Located in a central and high-traffic area, which guarantees a constant flow of customers. Size: 45 square meters, perfectly distributed to maximize space and comfort for both clients and staff. Equipment: Fully equipped with modern furniture and high quality tools, ready for immediate use. 3 workstations with large mirrors and ergonomic chairs. Cozy reception area with a counter and seating for waiting customers. 2 sinks with reclining chairs. Storage area for products and tools. Air conditioning for a comfortable environment in all seasons. Efficient and well distributed LED lighting. Current services: Haircut for men, women and children. Coloring and highlights treatments. Hairstyles for events and special occasions. Barber services. Special hair treatments and scalp massages. Additional advantages: Local with good visibility from the street and attractive façade. Fixed clientele and growth potential thanks to the excellent location. Easy access by public transport and possibility of nearby parking. This hair salon represents an excellent opportunity for entrepreneurs in the beauty sector who are looking for an established business in one of the best areas of Fuengirola. Don't miss the opportunity to visit this hair salon and discover its full potential! Transfer price: [28,000 Rental price: [900