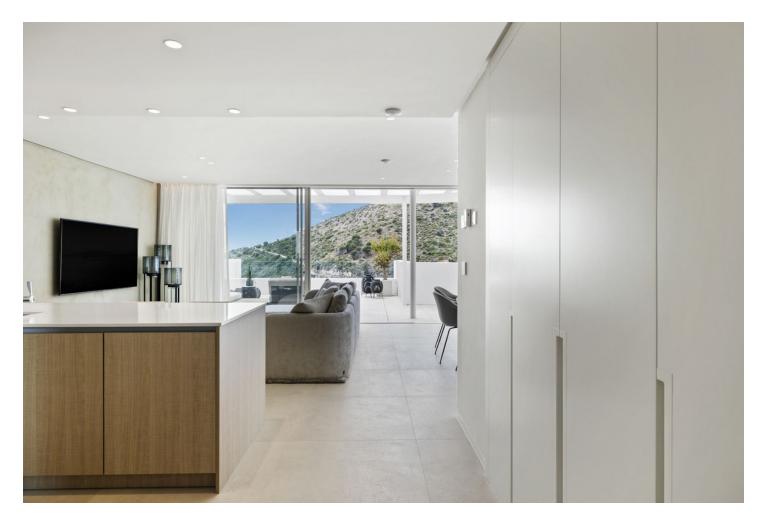

## Marbella Apartment

Move-in ready 3 bedroom penthouse with luxury roof terrace for []1,450,000 This move-in ready penthouse features three bedrooms with beautiful views. The kitchen and living room, which blend seamlessly, are luxuriously and modernly furnished. This layout allows you to maximize the spaces, with a total indoor living space of 155 m<sup>2</sup>. The living room in turn flows into the huge terrace of more than 175m<sup>2</sup>, combined with 150m<sup>2</sup> of solarium, thanks to the large sliding windows. In addition, there is a rooftop terrace where you can enjoy stunning views and stylish decor that continues the luxurious and spacious feeling outside. These terraces offer the possibility of placing jacuzzi or plunge pool. This penthouse is available for []1,450,000 excluding furniture. Palo Alto is an exclusive hilltop community with beautiful, uninterrupted views of the Mediterranean Sea. A place where you will be able to enjoy the exclusive things in life like horseback riding in the hills, relaxing by the infinity pool and sipping cocktails on the terrace of your beautiful apartment. The Palo Alto estate is 50 hectares, of which only 20% will be cultivated, so you will always be in a green and natural environment. A unique master plan includes: - concierge service - health club - equestrian facilities - restaurants - a farmer's market - tennis courts - swimming pools - a social club - a kids club - a shared workspace - large common areas Contact us for more info!