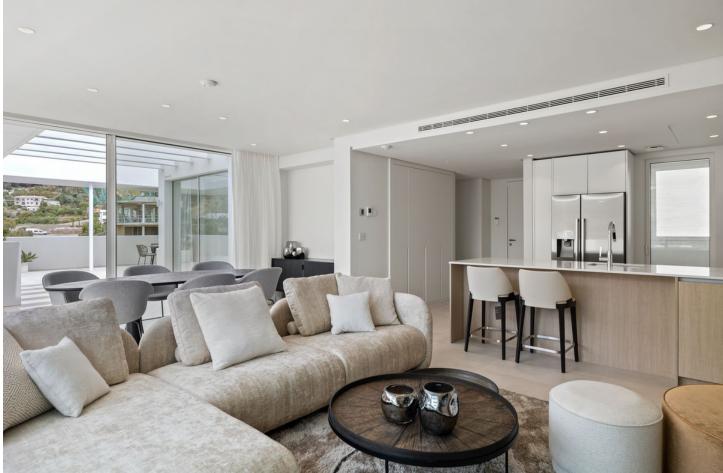

## Marbella Apartment

Move-in ready 3 bedroom penthouse with luxury roof terrace for []1,450,000 This move-in ready penthouse features three bedrooms with beautiful views. The kitchen and living room, which blend seamlessly, are luxuriously and modernly furnished. This layout allows you to maximize the spaces, with a total indoor living space of 155 m<sup>2</sup>. The living room in turn flows into the huge terrace of more than 175m<sup>2</sup>, combined with 150m<sup>2</sup> of solarium, thanks to the large sliding windows. In addition, there is a rooftop terrace where you can enjoy stunning views and stylish decor that continues the luxurious and spacious feeling outside. These terraces offer the possibility of placing jacuzzi or plunge pool. This penthouse is available for []1,450,000 excluding furniture. Palo Alto is an exclusive hilltop community with beautiful, uninterrupted views of the Mediterranean Sea. A place where you will be able to enjoy the exclusive things in life like horseback riding in the hills, relaxing by the infinity pool and sipping cocktails on the terrace of your beautiful apartment. The Palo Alto estate is 50 hectares, of which only 20% will be cultivated, so you will always be in a green and natural environment. A unique master plan includes: - concierge service - health club - equestrian facilities - restaurants - a farmer's market - tennis courts - swimming pools - a social club - a kids club - a shared workspace - large common areas Contact us for more info!