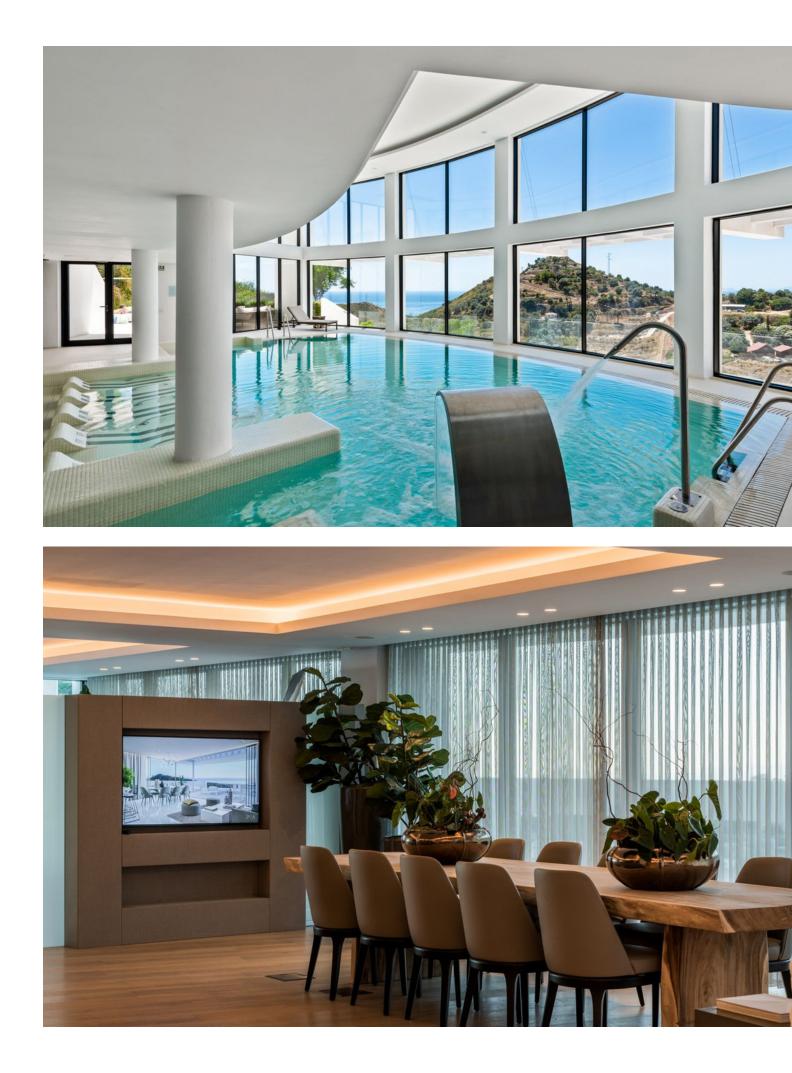

## Marbella Apartment

Move-in ready 3 bedroom penthouse with luxury roof terrace for []1,450,000 This move-in ready penthouse features three bedrooms with beautiful views. The kitchen and living room, which blend seamlessly, are luxuriously and modernly furnished. This layout allows you to maximize the spaces, with a total indoor living space of 155 m<sup>2</sup>. The living room in turn flows into the huge terrace of more than 175m<sup>2</sup>, combined with 150m<sup>2</sup> of solarium, thanks to the large sliding windows. In addition, there is a rooftop terrace where you can enjoy stunning views and stylish decor that continues the luxurious and spacious feeling outside. These terraces offer the possibility of placing jacuzzi or plunge pool. This penthouse is available for []1,450,000 excluding furniture. Palo Alto is an exclusive hilltop community with beautiful, uninterrupted views of the Mediterranean Sea. A place where you will be able to enjoy the exclusive things in life like horseback riding in the hills, relaxing by the infinity pool and sipping cocktails on the terrace of your beautiful apartment. The Palo Alto estate is 50 hectares, of which only 20% will be cultivated, so you will always be in a green and natural environment. A unique master plan includes: - concierge service - health club - equestrian facilities - restaurants - a farmer's market - tennis courts - swimming pools - a social club - a kids club - a shared workspace - large common areas Contact us for more info!