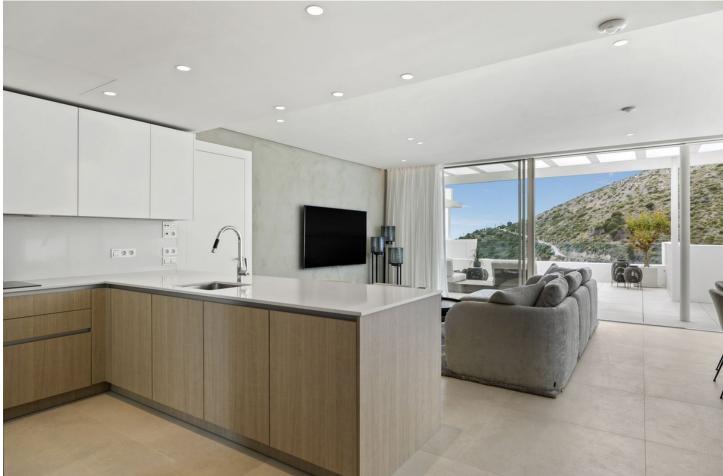

## Marbella Apartment

Move-in ready 3 bedroom penthouse with luxury roof terrace for []1,450,000 This move-in ready penthouse features three bedrooms with beautiful views. The kitchen and living room, which blend seamlessly, are luxuriously and modernly furnished. This layout allows you to maximize the spaces, with a total indoor living space of 155 m<sup>2</sup>. The living room in turn flows into the huge terrace of more than 175m<sup>2</sup>, combined with 150m<sup>2</sup> of solarium, thanks to the large sliding windows. In addition, there is a rooftop terrace where you can enjoy stunning views and stylish decor that continues the luxurious and spacious feeling outside. These terraces offer the possibility of placing jacuzzi or plunge pool. This penthouse is available for []1,450,000 excluding furniture. Palo Alto is an exclusive hilltop community with beautiful, uninterrupted views of the Mediterranean Sea. A place where you will be able to enjoy the exclusive things in life like horseback riding in the hills, relaxing by the infinity pool and sipping cocktails on the terrace of your beautiful apartment. The Palo Alto estate is 50 hectares, of which only 20% will be cultivated, so you will always be in a green and natural environment. A unique master plan includes: - concierge service - health club - equestrian facilities - restaurants - a farmer's market - tennis courts - swimming pools - a social club - a kids club - a shared workspace - large common areas Contact us for more info!