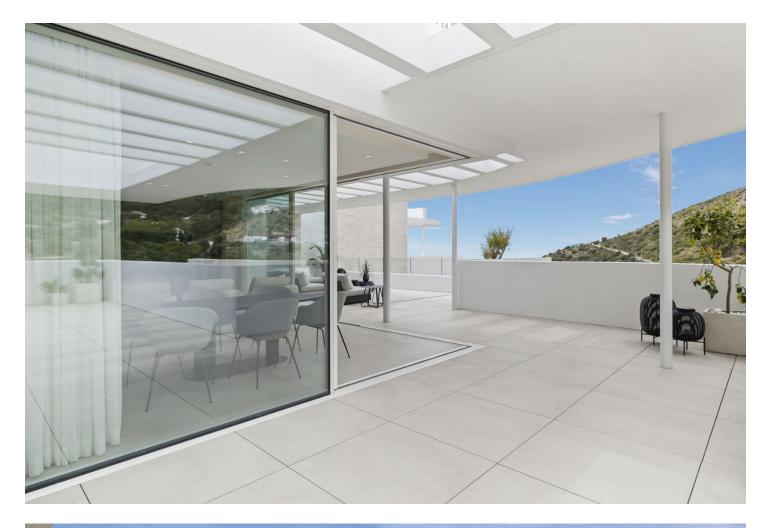

## Marbella Apartment

Move-in ready 3 bedroom penthouse with luxury roof terrace for []1,450,000 This move-in ready penthouse features three bedrooms with beautiful views. The kitchen and living room, which blend seamlessly, are luxuriously and modernly furnished. This layout allows you to maximize the spaces, with a total indoor living space of 155 m<sup>2</sup>. The living room in turn flows into the huge terrace of more than 175m<sup>2</sup>, combined with 150m<sup>2</sup> of solarium, thanks to the large sliding windows. In addition, there is a rooftop terrace where you can enjoy stunning views and stylish decor that continues the luxurious and spacious feeling outside. These terraces offer the possibility of placing jacuzzi or plunge pool. This penthouse is available for []1,450,000 excluding furniture. Palo Alto is an exclusive hilltop community with beautiful, uninterrupted views of the Mediterranean Sea. A place where you will be able to enjoy the exclusive things in life like horseback riding in the hills, relaxing by the infinity pool and sipping cocktails on the terrace of your beautiful apartment. The Palo Alto estate is 50 hectares, of which only 20% will be cultivated, so you will always be in a green and natural environment. A unique master plan includes: - concierge service - health club - equestrian facilities - restaurants - a farmer's market - tennis courts - swimming pools - a social club - a kids club - a shared workspace - large common areas Contact us for more info!