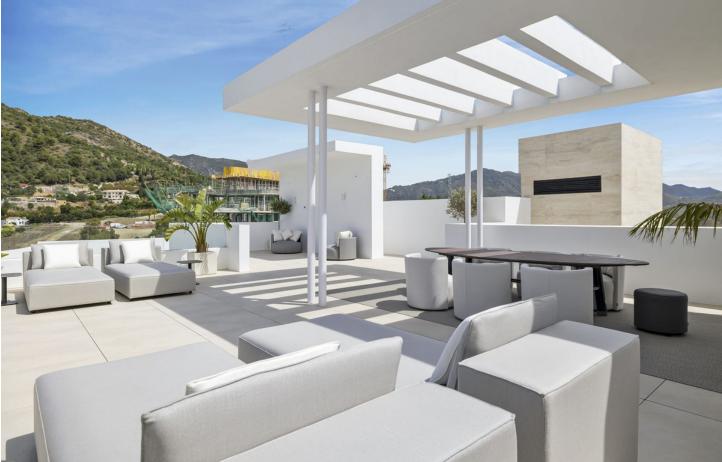

## Marbella Apartment

Move-in ready 3 bedroom penthouse with luxury roof terrace for []1,450,000 This move-in ready penthouse features three bedrooms with beautiful views. The kitchen and living room, which blend seamlessly, are luxuriously and modernly furnished. This layout allows you to maximize the spaces, with a total indoor living space of 155 m<sup>2</sup>. The living room in turn flows into the huge terrace of more than 175m<sup>2</sup>, combined with 150m<sup>2</sup> of solarium, thanks to the large sliding windows. In addition, there is a rooftop terrace where you can enjoy stunning views and stylish decor that continues the luxurious and spacious feeling outside. These terraces offer the possibility of placing jacuzzi or plunge pool. This penthouse is available for []1,450,000 excluding furniture. Palo Alto is an exclusive hilltop community with beautiful, uninterrupted views of the Mediterranean Sea. A place where you will be able to enjoy the exclusive things in life like horseback riding in the hills, relaxing by the infinity pool and sipping cocktails on the terrace of your beautiful apartment. The Palo Alto estate is 50 hectares, of which only 20% will be cultivated, so you will always be in a green and natural environment. A unique master plan includes: - concierge service - health club - equestrian facilities - restaurants - a farmer's market - tennis courts - swimming pools - a social club - a kids club - a shared workspace - large common areas Contact us for more info!