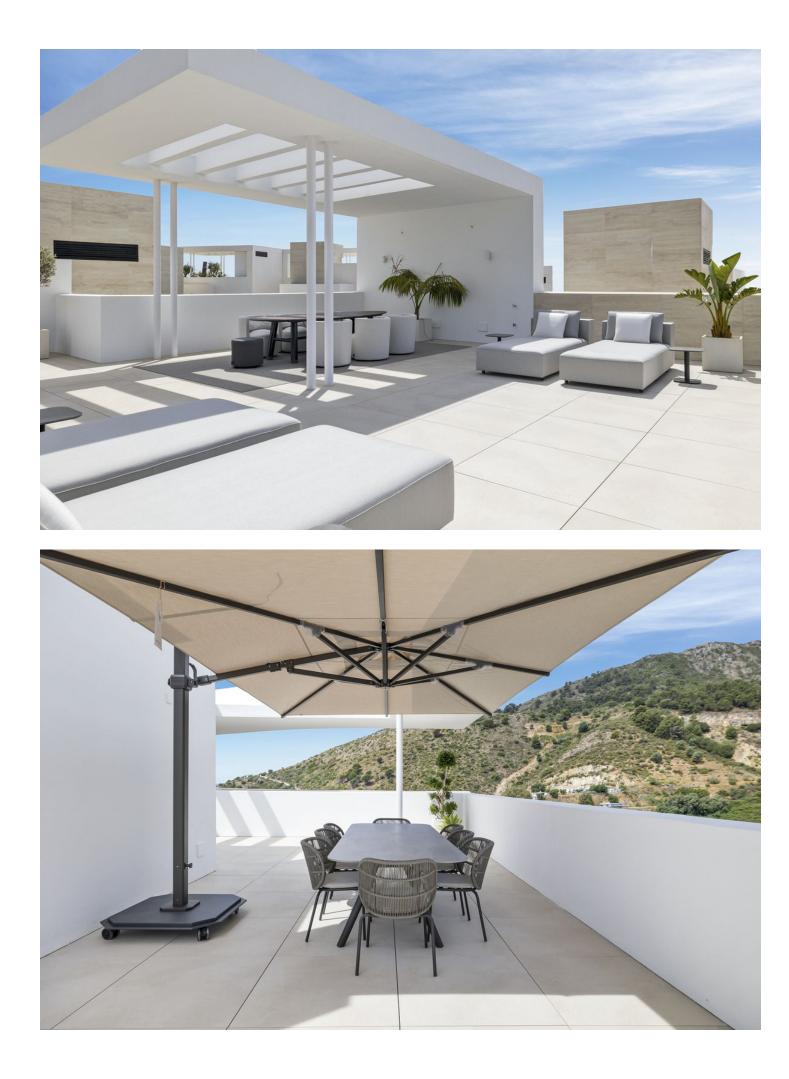

## Marbella Apartment

Move-in ready 3 bedroom penthouse with luxury roof terrace for []1,450,000 This move-in ready penthouse features three bedrooms with beautiful views. The kitchen and living room, which blend seamlessly, are luxuriously and modernly furnished. This layout allows you to maximize the spaces, with a total indoor living space of 155 m<sup>2</sup>. The living room in turn flows into the huge terrace of more than 175m<sup>2</sup>, combined with 150m<sup>2</sup> of solarium, thanks to the large sliding windows. In addition, there is a rooftop terrace where you can enjoy stunning views and stylish decor that continues the luxurious and spacious feeling outside. These terraces offer the possibility of placing jacuzzi or plunge pool. This penthouse is available for []1,450,000 excluding furniture. Palo Alto is an exclusive hilltop community with beautiful, uninterrupted views of the Mediterranean Sea. A place where you will be able to enjoy the exclusive things in life like horseback riding in the hills, relaxing by the infinity pool and sipping cocktails on the terrace of your beautiful apartment. The Palo Alto estate is 50 hectares, of which only 20% will be cultivated, so you will always be in a green and natural environment. A unique master plan includes: - concierge service - health club - equestrian facilities - restaurants - a farmer's market - tennis courts - swimming pools - a social club - a kids club - a shared workspace - large common areas Contact us for more info!