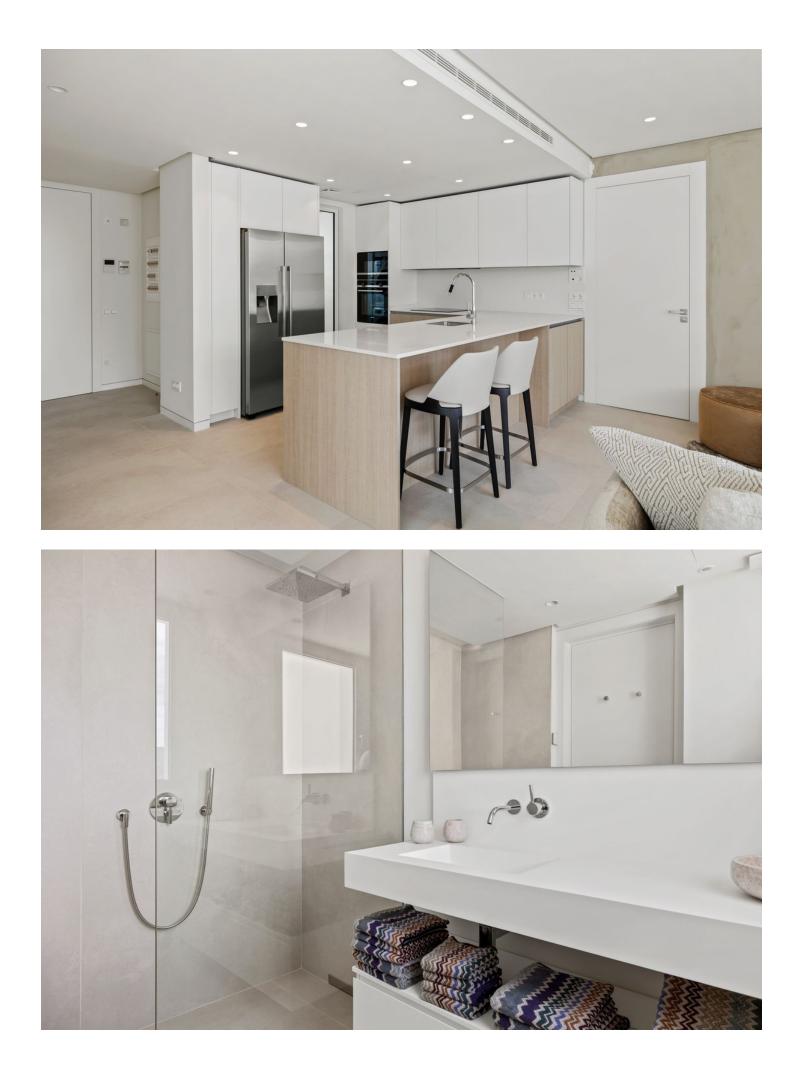

## Marbella Apartment

Move-in ready 3 bedroom penthouse with luxury roof terrace for []1,450,000 This move-in ready penthouse features three bedrooms with beautiful views. The kitchen and living room, which blend seamlessly, are luxuriously and modernly furnished. This layout allows you to maximize the spaces, with a total indoor living space of 155 m<sup>2</sup>. The living room in turn flows into the huge terrace of more than 175m<sup>2</sup>, combined with 150m<sup>2</sup> of solarium, thanks to the large sliding windows. In addition, there is a rooftop terrace where you can enjoy stunning views and stylish decor that continues the luxurious and spacious feeling outside. These terraces offer the possibility of placing jacuzzi or plunge pool. This penthouse is available for []1,450,000 excluding furniture. Palo Alto is an exclusive hilltop community with beautiful, uninterrupted views of the Mediterranean Sea. A place where you will be able to enjoy the exclusive things in life like horseback riding in the hills, relaxing by the infinity pool and sipping cocktails on the terrace of your beautiful apartment. The Palo Alto estate is 50 hectares, of which only 20% will be cultivated, so you will always be in a green and natural environment. A unique master plan includes: - concierge service - health club - equestrian facilities - restaurants - a farmer's market - tennis courts - swimming pools - a social club - a kids club - a shared workspace - large common areas Contact us for more info!

## **Climate Control**

Air Conditioning Hot A/C U/F Heating U/F/H Bathrooms

Kitchen Y Fully Fitted

Utilities

Electricity Drinkable Water Telephone Gas Orientation ✓ South West

Garden

Category

Luxury