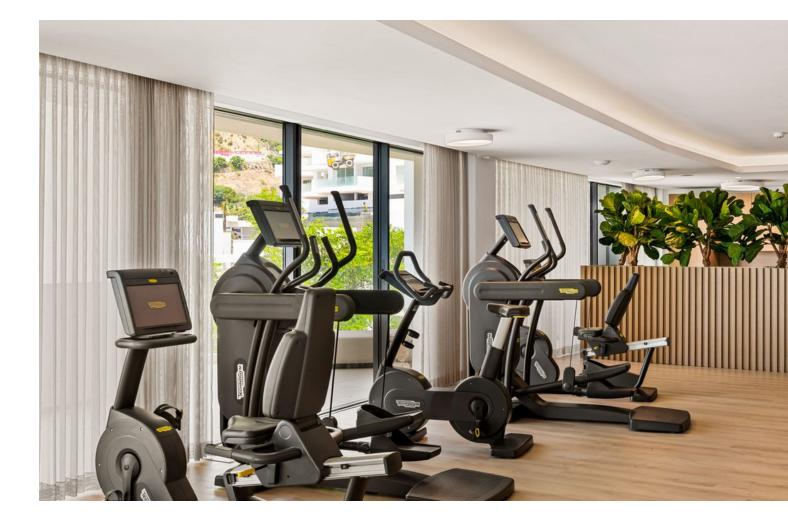

## Marbella Apartment

Move-in ready 3 bedroom penthouse with luxury roof terrace for []1,450,000 This move-in ready penthouse features three bedrooms with beautiful views. The kitchen and living room, which blend seamlessly, are luxuriously and modernly furnished. This layout allows you to maximize the spaces, with a total indoor living space of 155 m<sup>2</sup>. The living room in turn flows into the huge terrace of more than 175m<sup>2</sup>, combined with 150m<sup>2</sup> of solarium, thanks to the large sliding windows. In addition, there is a rooftop terrace where you can enjoy stunning views and stylish decor that continues the luxurious and spacious feeling outside. These terraces offer the possibility of placing jacuzzi or plunge pool. This penthouse is available for []1,450,000 excluding furniture. Palo Alto is an exclusive hilltop community with beautiful, uninterrupted views of the Mediterranean Sea. A place where you will be able to enjoy the exclusive things in life like horseback riding in the hills, relaxing by the infinity pool and sipping cocktails on the terrace of your beautiful apartment. The Palo Alto estate is 50 hectares, of which only 20% will be cultivated, so you will always be in a green and natural environment. A unique master plan includes: - concierge service - health club - equestrian facilities - restaurants - a farmer's market - tennis courts - swimming pools - a social club - a kids club - a shared workspace - large common areas Contact us for more info!