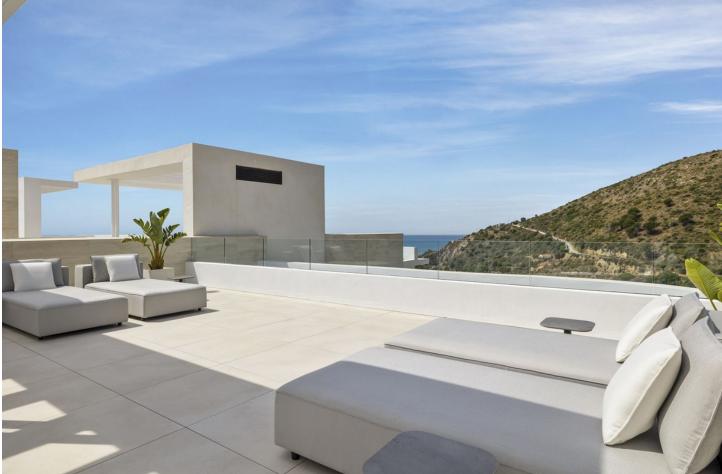

## Marbella Apartment

Move-in ready 3 bedroom penthouse with luxury roof terrace for []1,450,000 This move-in ready penthouse features three bedrooms with beautiful views. The kitchen and living room, which blend seamlessly, are luxuriously and modernly furnished. This layout allows you to maximize the spaces, with a total indoor living space of 155 m<sup>2</sup>. The living room in turn flows into the huge terrace of more than 175m<sup>2</sup>, combined with 150m<sup>2</sup> of solarium, thanks to the large sliding windows. In addition, there is a rooftop terrace where you can enjoy stunning views and stylish decor that continues the luxurious and spacious feeling outside. These terraces offer the possibility of placing jacuzzi or plunge pool. This penthouse is available for []1,450,000 excluding furniture. Palo Alto is an exclusive hilltop community with beautiful, uninterrupted views of the Mediterranean Sea. A place where you will be able to enjoy the exclusive things in life like horseback riding in the hills, relaxing by the infinity pool and sipping cocktails on the terrace of your beautiful apartment. The Palo Alto estate is 50 hectares, of which only 20% will be cultivated, so you will always be in a green and natural environment. A unique master plan includes: - concierge service - health club - equestrian facilities - restaurants - a farmer's market - tennis courts - swimming pools - a social club - a kids club - a shared workspace - large common areas Contact us for more info!