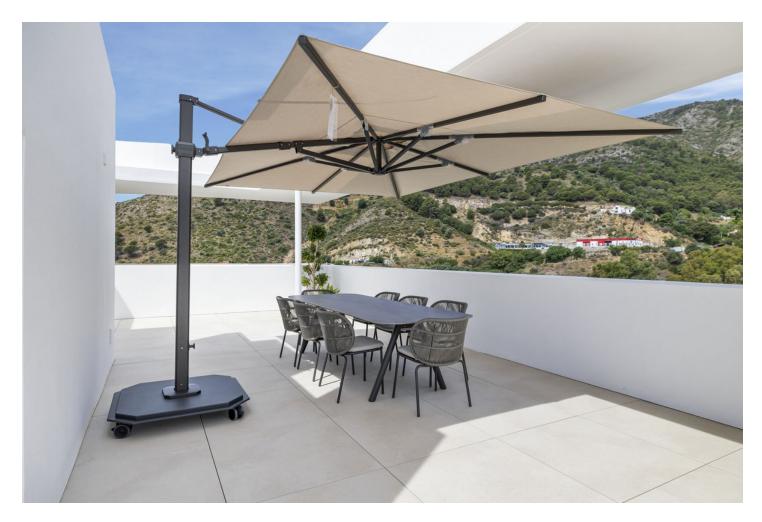

## Marbella Apartment

Move-in ready 3 bedroom penthouse with luxury roof terrace for []1,450,000 This move-in ready penthouse features three bedrooms with beautiful views. The kitchen and living room, which blend seamlessly, are luxuriously and modernly furnished. This layout allows you to maximize the spaces, with a total indoor living space of 155 m<sup>2</sup>. The living room in turn flows into the huge terrace of more than 175m<sup>2</sup>, combined with 150m<sup>2</sup> of solarium, thanks to the large sliding windows. In addition, there is a rooftop terrace where you can enjoy stunning views and stylish decor that continues the luxurious and spacious feeling outside. These terraces offer the possibility of placing jacuzzi or plunge pool. This penthouse is available for []1,450,000 excluding furniture. Palo Alto is an exclusive hilltop community with beautiful, uninterrupted views of the Mediterranean Sea. A place where you will be able to enjoy the exclusive things in life like horseback riding in the hills, relaxing by the infinity pool and sipping cocktails on the terrace of your beautiful apartment. The Palo Alto estate is 50 hectares, of which only 20% will be cultivated, so you will always be in a green and natural environment. A unique master plan includes: - concierge service - health club - equestrian facilities - restaurants - a farmer's market - tennis courts - swimming pools - a social club - a kids club - a shared workspace - large common areas Contact us for more info!