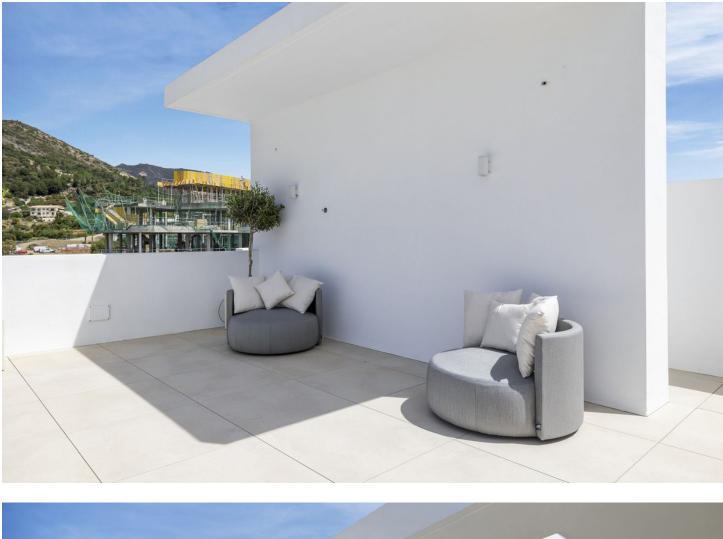

## Marbella Apartment

Move-in ready 3 bedroom penthouse with luxury roof terrace for []1,450,000 This move-in ready penthouse features three bedrooms with beautiful views. The kitchen and living room, which blend seamlessly, are luxuriously and modernly furnished. This layout allows you to maximize the spaces, with a total indoor living space of 155 m<sup>2</sup>. The living room in turn flows into the huge terrace of more than 175m<sup>2</sup>, combined with 150m<sup>2</sup> of solarium, thanks to the large sliding windows. In addition, there is a rooftop terrace where you can enjoy stunning views and stylish decor that continues the luxurious and spacious feeling outside. These terraces offer the possibility of placing jacuzzi or plunge pool. This penthouse is available for []1,450,000 excluding furniture. Palo Alto is an exclusive hilltop community with beautiful, uninterrupted views of the Mediterranean Sea. A place where you will be able to enjoy the exclusive things in life like horseback riding in the hills, relaxing by the infinity pool and sipping cocktails on the terrace of your beautiful apartment. The Palo Alto estate is 50 hectares, of which only 20% will be cultivated, so you will always be in a green and natural environment. A unique master plan includes: - concierge service - health club - equestrian facilities - restaurants - a farmer's market - tennis courts - swimming pools - a social club - a kids club - a shared workspace - large common areas Contact us for more info!