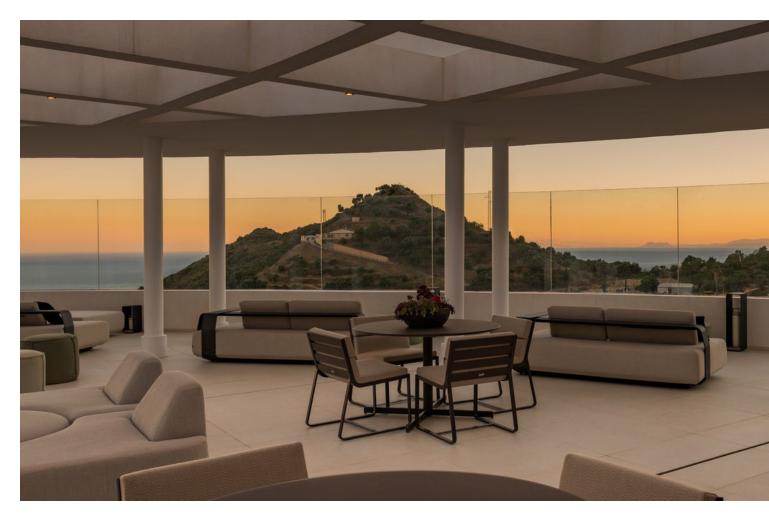

## Marbella Apartment

Move-in ready 3 bedroom penthouse with luxury roof terrace for []1,450,000 This move-in ready penthouse features three bedrooms with beautiful views. The kitchen and living room, which blend seamlessly, are luxuriously and modernly furnished. This layout allows you to maximize the spaces, with a total indoor living space of 155 m<sup>2</sup>. The living room in turn flows into the huge terrace of more than 175m<sup>2</sup>, combined with 150m<sup>2</sup> of solarium, thanks to the large sliding windows. In addition, there is a rooftop terrace where you can enjoy stunning views and stylish decor that continues the luxurious and spacious feeling outside. These terraces offer the possibility of placing jacuzzi or plunge pool. This penthouse is available for []1,450,000 excluding furniture. Palo Alto is an exclusive hilltop community with beautiful, uninterrupted views of the Mediterranean Sea. A place where you will be able to enjoy the exclusive things in life like horseback riding in the hills, relaxing by the infinity pool and sipping cocktails on the terrace of your beautiful apartment. The Palo Alto estate is 50 hectares, of which only 20% will be cultivated, so you will always be in a green and natural environment. A unique master plan includes: - concierge service - health club - equestrian facilities - restaurants - a farmer's market - tennis courts - swimming pools - a social club - a kids club - a shared workspace - large common areas Contact us for more info!