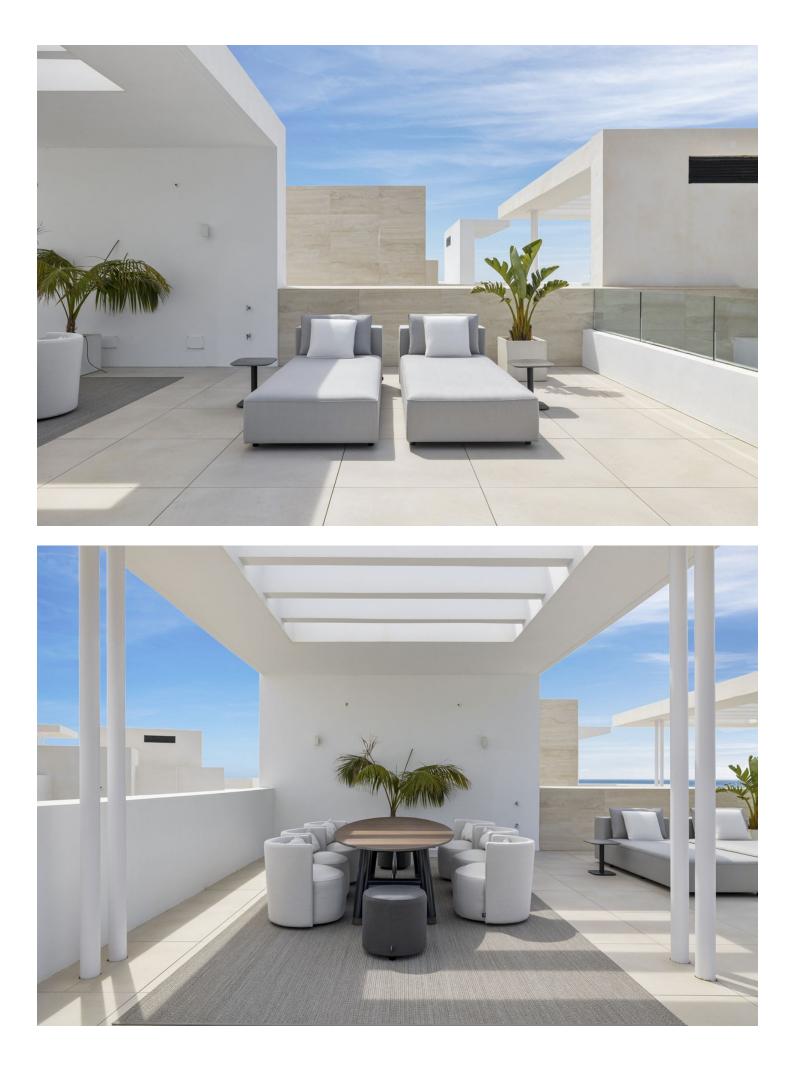

## Marbella Apartment

Move-in ready 3 bedroom penthouse with luxury roof terrace for []1,450,000 This move-in ready penthouse features three bedrooms with beautiful views. The kitchen and living room, which blend seamlessly, are luxuriously and modernly furnished. This layout allows you to maximize the spaces, with a total indoor living space of 155 m<sup>2</sup>. The living room in turn flows into the huge terrace of more than 175m<sup>2</sup>, combined with 150m<sup>2</sup> of solarium, thanks to the large sliding windows. In addition, there is a rooftop terrace where you can enjoy stunning views and stylish decor that continues the luxurious and spacious feeling outside. These terraces offer the possibility of placing jacuzzi or plunge pool. This penthouse is available for []1,450,000 excluding furniture. Palo Alto is an exclusive hilltop community with beautiful, uninterrupted views of the Mediterranean Sea. A place where you will be able to enjoy the exclusive things in life like horseback riding in the hills, relaxing by the infinity pool and sipping cocktails on the terrace of your beautiful apartment. The Palo Alto estate is 50 hectares, of which only 20% will be cultivated, so you will always be in a green and natural environment. A unique master plan includes: - concierge service - health club - equestrian facilities - restaurants - a farmer's market - tennis courts - swimming pools - a social club - a kids club - a shared workspace - large common areas Contact us for more info!