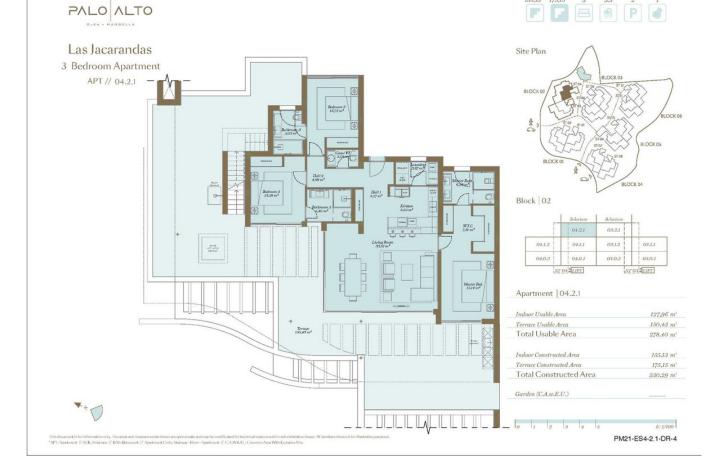

## Marbella Apartment

Move-in ready 3 bedroom penthouse with luxury roof terrace for []1,450,000 This move-in ready penthouse features three bedrooms with beautiful views. The kitchen and living room, which blend seamlessly, are luxuriously and modernly furnished. This layout allows you to maximize the spaces, with a total indoor living space of 155 m<sup>2</sup>. The living room in turn flows into the huge terrace of more than 175m<sup>2</sup>, combined with 150m<sup>2</sup> of solarium, thanks to the large sliding windows. In addition, there is a rooftop terrace where you can enjoy stunning views and stylish decor that continues the luxurious and spacious feeling outside. These terraces offer the possibility of placing jacuzzi or plunge pool. This penthouse is available for []1,450,000 excluding furniture. Palo Alto is an exclusive hilltop community with beautiful, uninterrupted views of the Mediterranean Sea. A place where you will be able to enjoy the exclusive things in life like horseback riding in the hills, relaxing by the infinity pool and sipping cocktails on the terrace of your beautiful apartment. The Palo Alto estate is 50 hectares, of which only 20% will be cultivated, so you will always be in a green and natural environment. A unique master plan includes: - concierge service - health club - equestrian facilities - restaurants - a farmer's market - tennis courts - swimming pools - a social club - a kids club - a shared workspace - large common areas Contact us for more info!