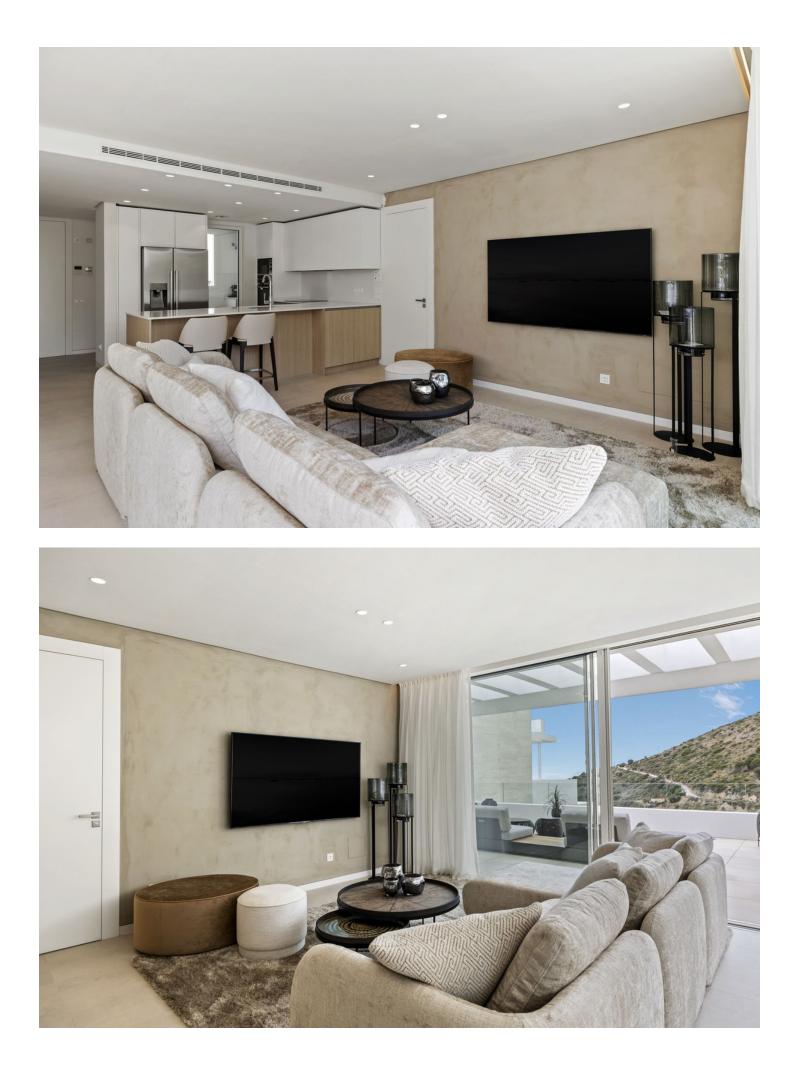

## Marbella Apartment

Move-in ready 3 bedroom penthouse with luxury roof terrace for []1,450,000 This move-in ready penthouse features three bedrooms with beautiful views. The kitchen and living room, which blend seamlessly, are luxuriously and modernly furnished. This layout allows you to maximize the spaces, with a total indoor living space of 155 m<sup>2</sup>. The living room in turn flows into the huge terrace of more than 175m<sup>2</sup>, combined with 150m<sup>2</sup> of solarium, thanks to the large sliding windows. In addition, there is a rooftop terrace where you can enjoy stunning views and stylish decor that continues the luxurious and spacious feeling outside. These terraces offer the possibility of placing jacuzzi or plunge pool. This penthouse is available for []1,450,000 excluding furniture. Palo Alto is an exclusive hilltop community with beautiful, uninterrupted views of the Mediterranean Sea. A place where you will be able to enjoy the exclusive things in life like horseback riding in the hills, relaxing by the infinity pool and sipping cocktails on the terrace of your beautiful apartment. The Palo Alto estate is 50 hectares, of which only 20% will be cultivated, so you will always be in a green and natural environment. A unique master plan includes: - concierge service - health club - equestrian facilities - restaurants - a farmer's market - tennis courts - swimming pools - a social club - a kids club - a shared workspace - large common areas Contact us for more info!