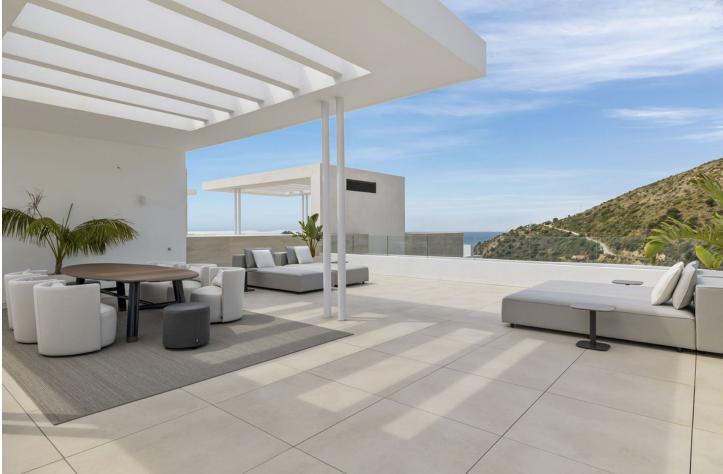

## Marbella Apartment

Move-in ready 3 bedroom penthouse with luxury roof terrace for []1,450,000 This move-in ready penthouse features three bedrooms with beautiful views. The kitchen and living room, which blend seamlessly, are luxuriously and modernly furnished. This layout allows you to maximize the spaces, with a total indoor living space of 155 m<sup>2</sup>. The living room in turn flows into the huge terrace of more than 175m<sup>2</sup>, combined with 150m<sup>2</sup> of solarium, thanks to the large sliding windows. In addition, there is a rooftop terrace where you can enjoy stunning views and stylish decor that continues the luxurious and spacious feeling outside. These terraces offer the possibility of placing jacuzzi or plunge pool. This penthouse is available for []1,450,000 excluding furniture. Palo Alto is an exclusive hilltop community with beautiful, uninterrupted views of the Mediterranean Sea. A place where you will be able to enjoy the exclusive things in life like horseback riding in the hills, relaxing by the infinity pool and sipping cocktails on the terrace of your beautiful apartment. The Palo Alto estate is 50 hectares, of which only 20% will be cultivated, so you will always be in a green and natural environment. A unique master plan includes: - concierge service - health club - equestrian facilities - restaurants - a farmer's market - tennis courts - swimming pools - a social club - a kids club - a shared workspace - large common areas Contact us for more info!