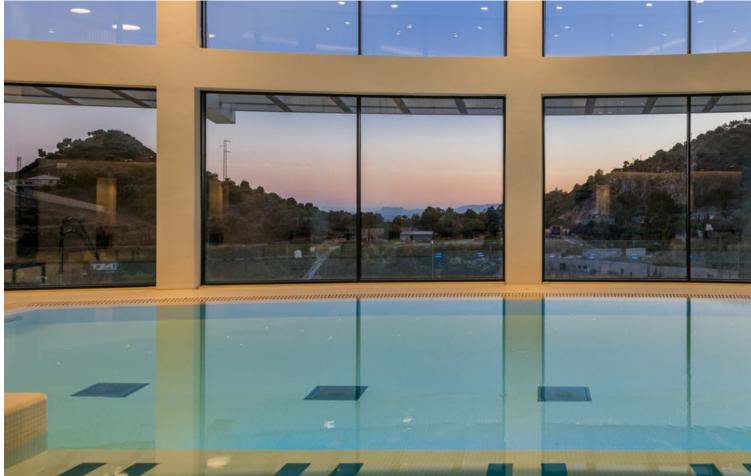

## Marbella Apartment

Move-in ready 3 bedroom penthouse with luxury roof terrace for []1,450,000 This move-in ready penthouse features three bedrooms with beautiful views. The kitchen and living room, which blend seamlessly, are luxuriously and modernly furnished. This layout allows you to maximize the spaces, with a total indoor living space of 155 m<sup>2</sup>. The living room in turn flows into the huge terrace of more than 175m<sup>2</sup>, combined with 150m<sup>2</sup> of solarium, thanks to the large sliding windows. In addition, there is a rooftop terrace where you can enjoy stunning views and stylish decor that continues the luxurious and spacious feeling outside. These terraces offer the possibility of placing jacuzzi or plunge pool. This penthouse is available for []1,450,000 excluding furniture. Palo Alto is an exclusive hilltop community with beautiful, uninterrupted views of the Mediterranean Sea. A place where you will be able to enjoy the exclusive things in life like horseback riding in the hills, relaxing by the infinity pool and sipping cocktails on the terrace of your beautiful apartment. The Palo Alto estate is 50 hectares, of which only 20% will be cultivated, so you will always be in a green and natural environment. A unique master plan includes: - concierge service - health club - equestrian facilities - restaurants - a farmer's market - tennis courts - swimming pools - a social club - a kids club - a shared workspace - large common areas Contact us for more info!