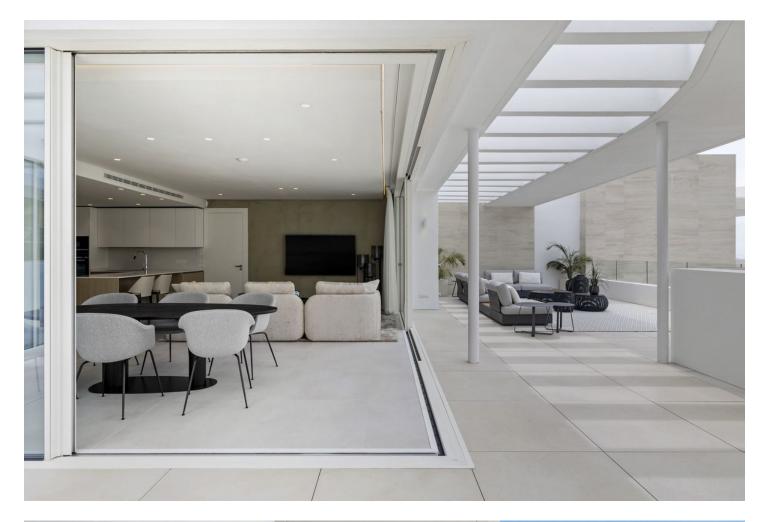

## Marbella Apartment

Move-in ready 3 bedroom penthouse with luxury roof terrace for []1,450,000 This move-in ready penthouse features three bedrooms with beautiful views. The kitchen and living room, which blend seamlessly, are luxuriously and modernly furnished. This layout allows you to maximize the spaces, with a total indoor living space of 155 m<sup>2</sup>. The living room in turn flows into the huge terrace of more than 175m<sup>2</sup>, combined with 150m<sup>2</sup> of solarium, thanks to the large sliding windows. In addition, there is a rooftop terrace where you can enjoy stunning views and stylish decor that continues the luxurious and spacious feeling outside. These terraces offer the possibility of placing jacuzzi or plunge pool. This penthouse is available for []1,450,000 excluding furniture. Palo Alto is an exclusive hilltop community with beautiful, uninterrupted views of the Mediterranean Sea. A place where you will be able to enjoy the exclusive things in life like horseback riding in the hills, relaxing by the infinity pool and sipping cocktails on the terrace of your beautiful apartment. The Palo Alto estate is 50 hectares, of which only 20% will be cultivated, so you will always be in a green and natural environment. A unique master plan includes: - concierge service - health club - equestrian facilities - restaurants - a farmer's market - tennis courts - swimming pools - a social club - a kids club - a shared workspace - large common areas Contact us for more info!