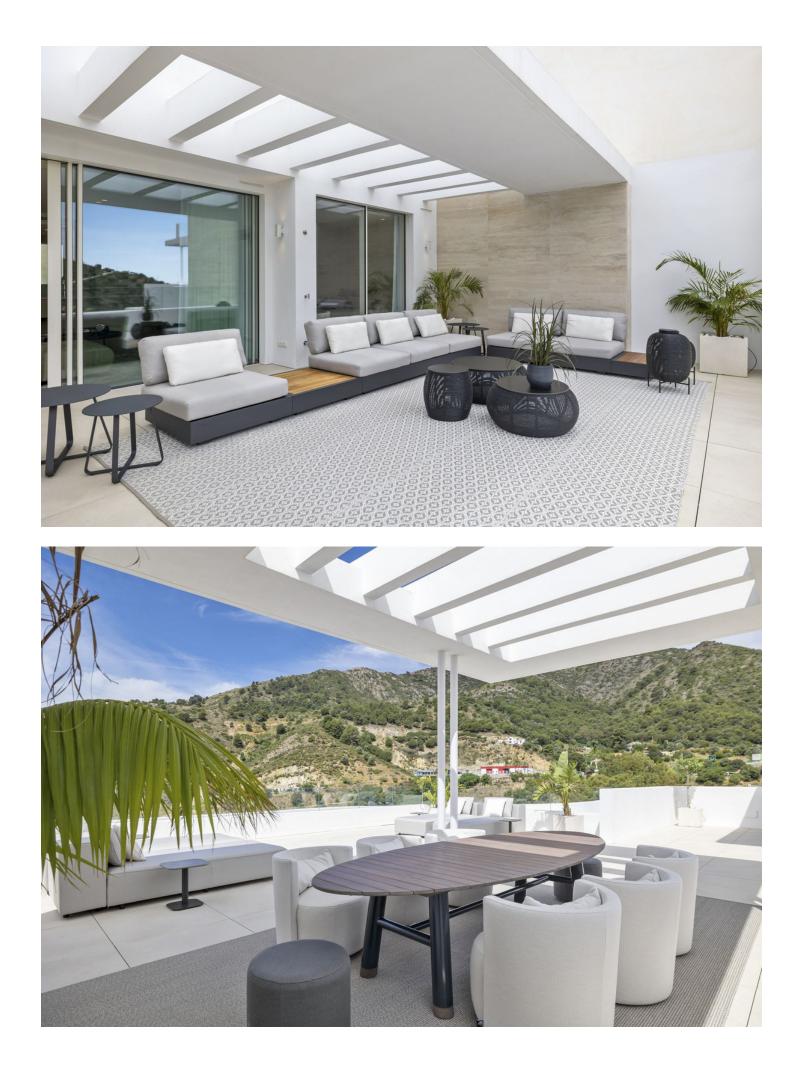

## Marbella Apartment

Move-in ready 3 bedroom penthouse with luxury roof terrace for []1,450,000 This move-in ready penthouse features three bedrooms with beautiful views. The kitchen and living room, which blend seamlessly, are luxuriously and modernly furnished. This layout allows you to maximize the spaces, with a total indoor living space of 155 m<sup>2</sup>. The living room in turn flows into the huge terrace of more than 175m<sup>2</sup>, combined with 150m<sup>2</sup> of solarium, thanks to the large sliding windows. In addition, there is a rooftop terrace where you can enjoy stunning views and stylish decor that continues the luxurious and spacious feeling outside. These terraces offer the possibility of placing jacuzzi or plunge pool. This penthouse is available for []1,450,000 excluding furniture. Palo Alto is an exclusive hilltop community with beautiful, uninterrupted views of the Mediterranean Sea. A place where you will be able to enjoy the exclusive things in life like horseback riding in the hills, relaxing by the infinity pool and sipping cocktails on the terrace of your beautiful apartment. The Palo Alto estate is 50 hectares, of which only 20% will be cultivated, so you will always be in a green and natural environment. A unique master plan includes: - concierge service - health club - equestrian facilities - restaurants - a farmer's market - tennis courts - swimming pools - a social club - a kids club - a shared workspace - large common areas Contact us for more info!