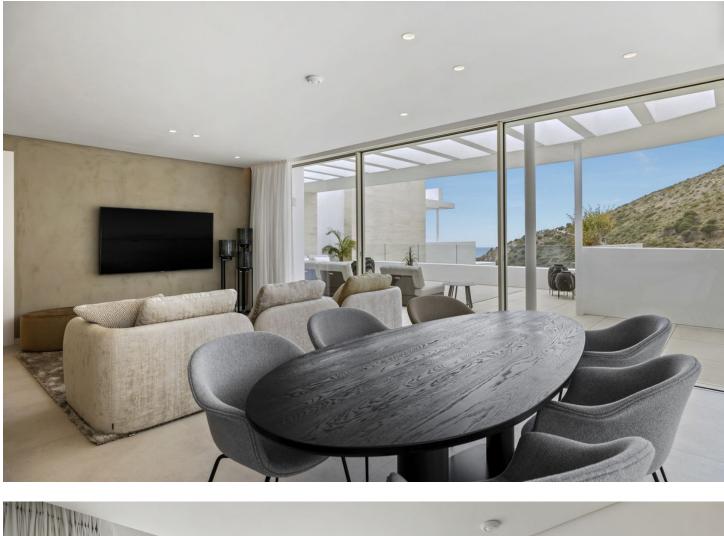

## Marbella Apartment

Move-in ready 3 bedroom penthouse with luxury roof terrace for []1,450,000 This move-in ready penthouse features three bedrooms with beautiful views. The kitchen and living room, which blend seamlessly, are luxuriously and modernly furnished. This layout allows you to maximize the spaces, with a total indoor living space of 155 m<sup>2</sup>. The living room in turn flows into the huge terrace of more than 175m<sup>2</sup>, combined with 150m<sup>2</sup> of solarium, thanks to the large sliding windows. In addition, there is a rooftop terrace where you can enjoy stunning views and stylish decor that continues the luxurious and spacious feeling outside. These terraces offer the possibility of placing jacuzzi or plunge pool. This penthouse is available for []1,450,000 excluding furniture. Palo Alto is an exclusive hilltop community with beautiful, uninterrupted views of the Mediterranean Sea. A place where you will be able to enjoy the exclusive things in life like horseback riding in the hills, relaxing by the infinity pool and sipping cocktails on the terrace of your beautiful apartment. The Palo Alto estate is 50 hectares, of which only 20% will be cultivated, so you will always be in a green and natural environment. A unique master plan includes: - concierge service - health club - equestrian facilities - restaurants - a farmer's market - tennis courts - swimming pools - a social club - a kids club - a shared workspace - large common areas Contact us for more info!