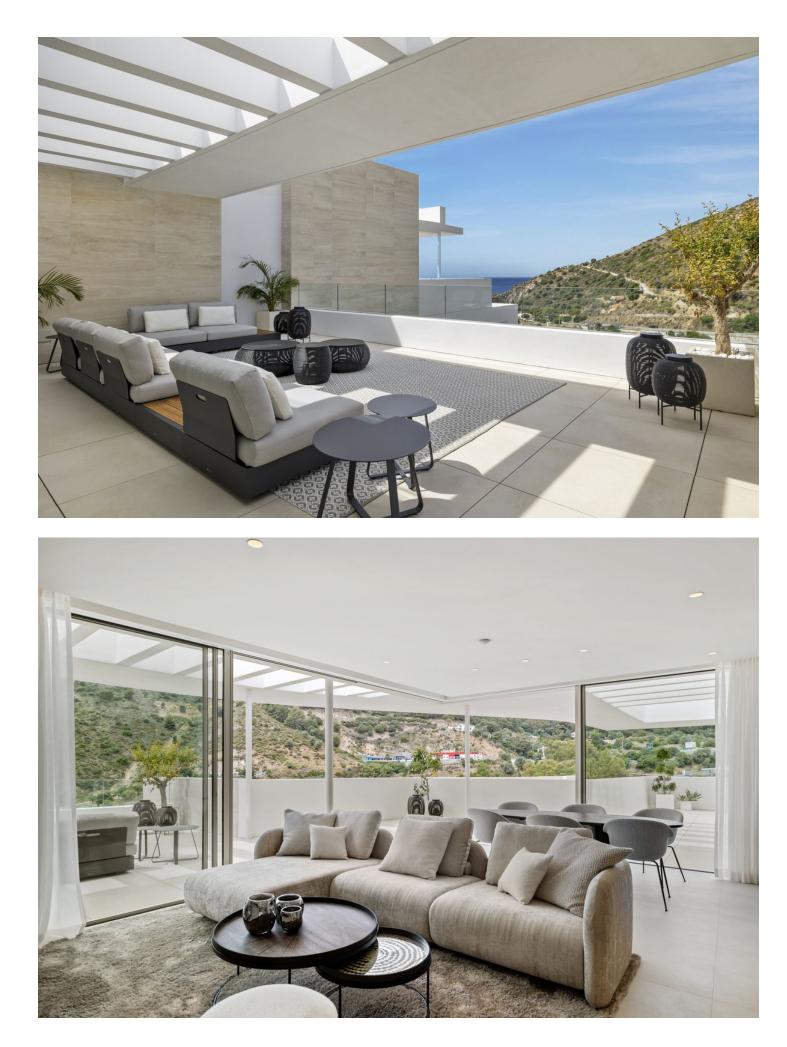

## Marbella Apartment

Move-in ready 3 bedroom penthouse with luxury roof terrace for []1,450,000 This move-in ready penthouse features three bedrooms with beautiful views. The kitchen and living room, which blend seamlessly, are luxuriously and modernly furnished. This layout allows you to maximize the spaces, with a total indoor living space of 155 m<sup>2</sup>. The living room in turn flows into the huge terrace of more than 175m<sup>2</sup>, combined with 150m<sup>2</sup> of solarium, thanks to the large sliding windows. In addition, there is a rooftop terrace where you can enjoy stunning views and stylish decor that continues the luxurious and spacious feeling outside. These terraces offer the possibility of placing jacuzzi or plunge pool. This penthouse is available for []1,450,000 excluding furniture. Palo Alto is an exclusive hilltop community with beautiful, uninterrupted views of the Mediterranean Sea. A place where you will be able to enjoy the exclusive things in life like horseback riding in the hills, relaxing by the infinity pool and sipping cocktails on the terrace of your beautiful apartment. The Palo Alto estate is 50 hectares, of which only 20% will be cultivated, so you will always be in a green and natural environment. A unique master plan includes: - concierge service - health club - equestrian facilities - restaurants - a farmer's market - tennis courts - swimming pools - a social club - a kids club - a shared workspace - large common areas Contact us for more info!