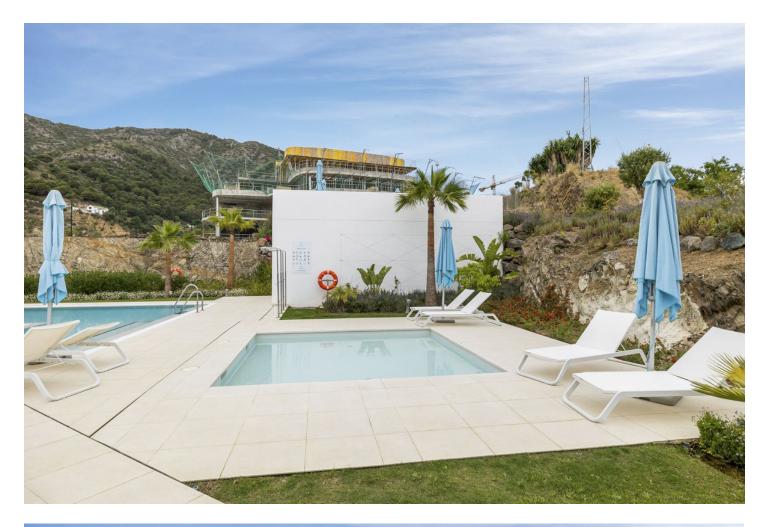

## Marbella Apartment

Move-in ready 3 bedroom penthouse with luxury roof terrace for []1,450,000 This move-in ready penthouse features three bedrooms with beautiful views. The kitchen and living room, which blend seamlessly, are luxuriously and modernly furnished. This layout allows you to maximize the spaces, with a total indoor living space of 155 m<sup>2</sup>. The living room in turn flows into the huge terrace of more than 175m<sup>2</sup>, combined with 150m<sup>2</sup> of solarium, thanks to the large sliding windows. In addition, there is a rooftop terrace where you can enjoy stunning views and stylish decor that continues the luxurious and spacious feeling outside. These terraces offer the possibility of placing jacuzzi or plunge pool. This penthouse is available for []1,450,000 excluding furniture. Palo Alto is an exclusive hilltop community with beautiful, uninterrupted views of the Mediterranean Sea. A place where you will be able to enjoy the exclusive things in life like horseback riding in the hills, relaxing by the infinity pool and sipping cocktails on the terrace of your beautiful apartment. The Palo Alto estate is 50 hectares, of which only 20% will be cultivated, so you will always be in a green and natural environment. A unique master plan includes: - concierge service - health club - equestrian facilities - restaurants - a farmer's market - tennis courts - swimming pools - a social club - a kids club - a shared workspace - large common areas Contact us for more info!