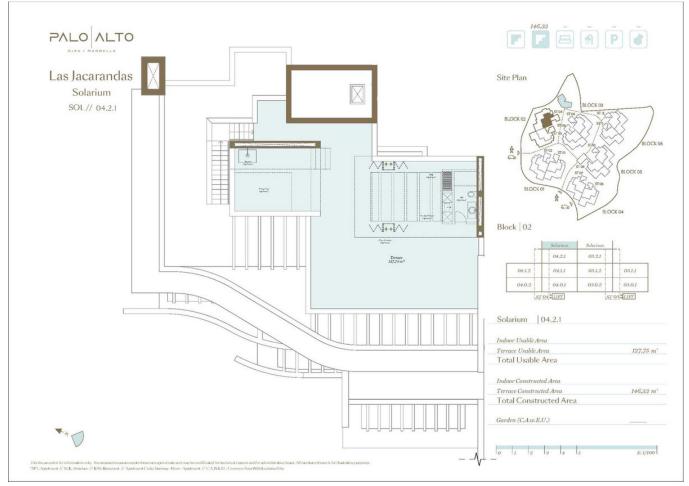

## Marbella Apartment

Move-in ready 3 bedroom penthouse with luxury roof terrace for []1,450,000 This move-in ready penthouse features three bedrooms with beautiful views. The kitchen and living room, which blend seamlessly, are luxuriously and modernly furnished. This layout allows you to maximize the spaces, with a total indoor living space of 155 m<sup>2</sup>. The living room in turn flows into the huge terrace of more than 175m<sup>2</sup>, combined with 150m<sup>2</sup> of solarium, thanks to the large sliding windows. In addition, there is a rooftop terrace where you can enjoy stunning views and stylish decor that continues the luxurious and spacious feeling outside. These terraces offer the possibility of placing jacuzzi or plunge pool. This penthouse is available for []1,450,000 excluding furniture. Palo Alto is an exclusive hilltop community with beautiful, uninterrupted views of the Mediterranean Sea. A place where you will be able to enjoy the exclusive things in life like horseback riding in the hills, relaxing by the infinity pool and sipping cocktails on the terrace of your beautiful apartment. The Palo Alto estate is 50 hectares, of which only 20% will be cultivated, so you will always be in a green and natural environment. A unique master plan includes: - concierge service - health club - equestrian facilities - restaurants - a farmer's market - tennis courts - swimming pools - a social club - a kids club - a shared workspace - large common areas Contact us for more info!