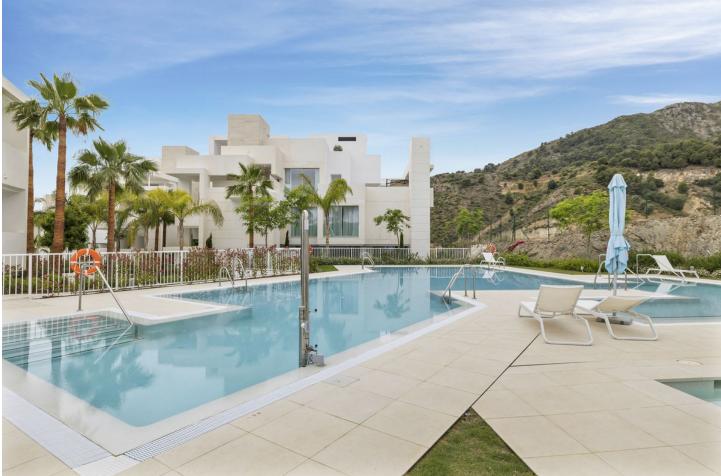

## Marbella Apartment

Move-in ready 3 bedroom penthouse with luxury roof terrace for []1,450,000 This move-in ready penthouse features three bedrooms with beautiful views. The kitchen and living room, which blend seamlessly, are luxuriously and modernly furnished. This layout allows you to maximize the spaces, with a total indoor living space of 155 m<sup>2</sup>. The living room in turn flows into the huge terrace of more than 175m<sup>2</sup>, combined with 150m<sup>2</sup> of solarium, thanks to the large sliding windows. In addition, there is a rooftop terrace where you can enjoy stunning views and stylish decor that continues the luxurious and spacious feeling outside. These terraces offer the possibility of placing jacuzzi or plunge pool. This penthouse is available for []1,450,000 excluding furniture. Palo Alto is an exclusive hilltop community with beautiful, uninterrupted views of the Mediterranean Sea. A place where you will be able to enjoy the exclusive things in life like horseback riding in the hills, relaxing by the infinity pool and sipping cocktails on the terrace of your beautiful apartment. The Palo Alto estate is 50 hectares, of which only 20% will be cultivated, so you will always be in a green and natural environment. A unique master plan includes: - concierge service - health club - equestrian facilities - restaurants - a farmer's market - tennis courts - swimming pools - a social club - a kids club - a shared workspace - large common areas Contact us for more info!