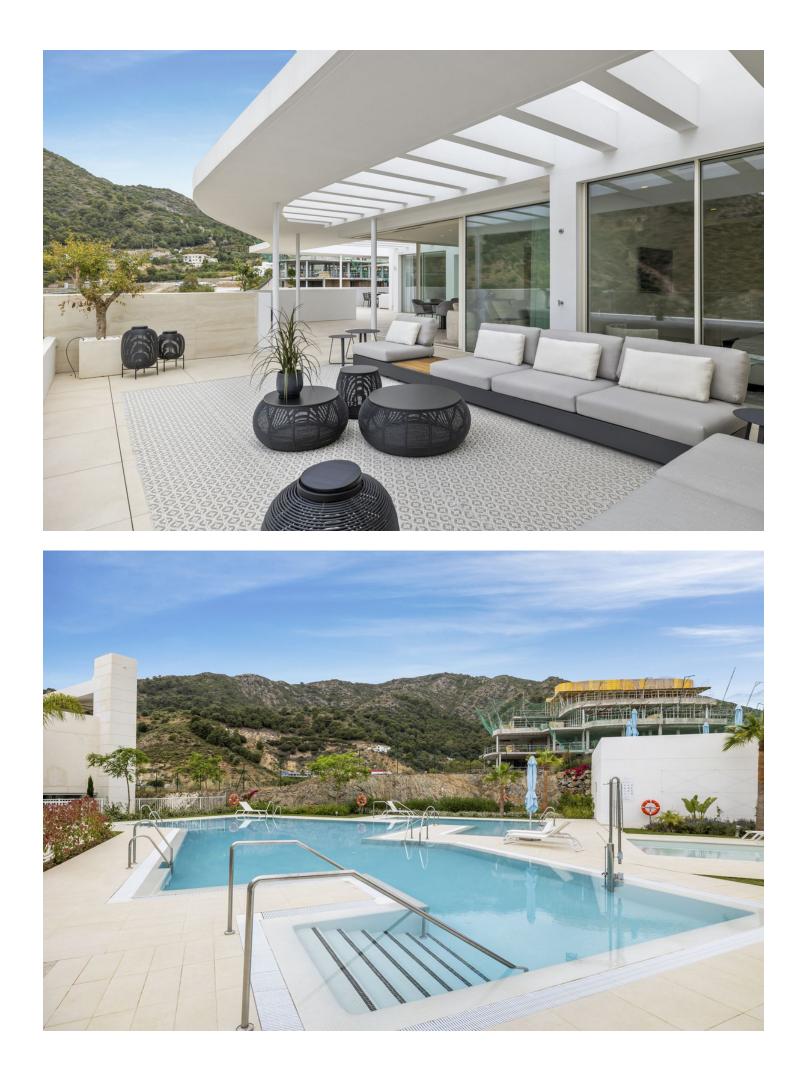

## Marbella Apartment

Move-in ready 3 bedroom penthouse with luxury roof terrace for []1,450,000 This move-in ready penthouse features three bedrooms with beautiful views. The kitchen and living room, which blend seamlessly, are luxuriously and modernly furnished. This layout allows you to maximize the spaces, with a total indoor living space of 155 m<sup>2</sup>. The living room in turn flows into the huge terrace of more than 175m<sup>2</sup>, combined with 150m<sup>2</sup> of solarium, thanks to the large sliding windows. In addition, there is a rooftop terrace where you can enjoy stunning views and stylish decor that continues the luxurious and spacious feeling outside. These terraces offer the possibility of placing jacuzzi or plunge pool. This penthouse is available for []1,450,000 excluding furniture. Palo Alto is an exclusive hilltop community with beautiful, uninterrupted views of the Mediterranean Sea. A place where you will be able to enjoy the exclusive things in life like horseback riding in the hills, relaxing by the infinity pool and sipping cocktails on the terrace of your beautiful apartment. The Palo Alto estate is 50 hectares, of which only 20% will be cultivated, so you will always be in a green and natural environment. A unique master plan includes: - concierge service - health club - equestrian facilities - restaurants - a farmer's market - tennis courts - swimming pools - a social club - a kids club - a shared workspace - large common areas Contact us for more info!