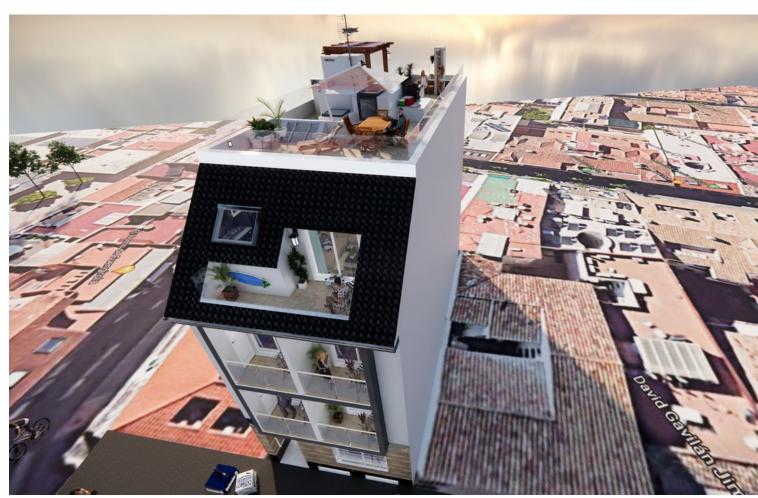

## Sales - Apartment - Fuengirola 535.000€

Fuengirola Apartment

2

2

107 m2

We present this stunning luxury penthouse in one of the most privileged areas of the Costa del Sol. Impressive new build penthouse with good qualities located second line beach in an emblematic open square in the heart of Fuengirola. The penthouse consists of 2 bedrooms and 2 bathrooms, it has the option to be 3 bedrooms but currently it has been designed as 2 bedrooms and 2 bathrooms to make a spacious, comfortable living room worthy of the style of a luxury penthouse. The penthouse has access to a private solarium which is conveniently accessed from the lounge. The private solarium has a huge potential to install a jacuzzi, and design a solarium terrace of good qualities. The building ends in March 2025, so you can reserve and pay 40% of the amount and the rest when signing the public deed of sale. There is the possibility of acquiring a large storage room in the same building. Ideal penthouse to live in a luxury property next to the beach with great quality of life. Do not hesitate to contact for more information and visit this property.