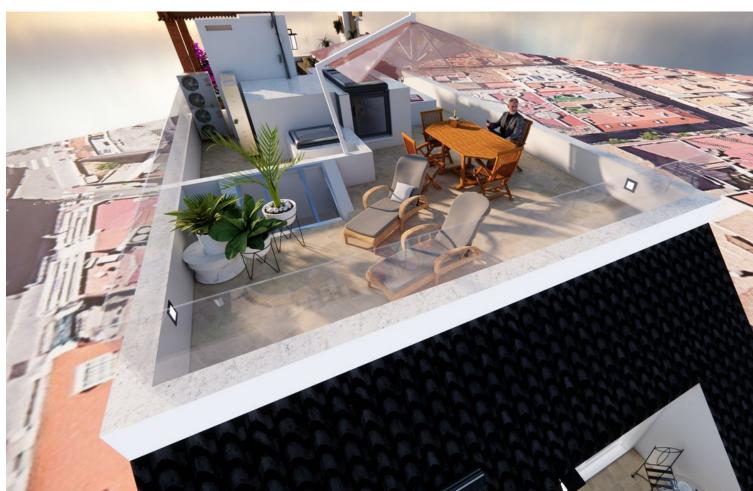

## Sales - Apartment - Fuengirola 535.000€

Fuengirola Apartment

2

2

107 m2

We present this stunning luxury penthouse in one of the most privileged areas of the Costa del Sol. Impressive new build penthouse with good qualities located second line beach in an emblematic open square in the heart of Fuengirola. The penthouse consists of 2 bedrooms and 2 bathrooms, it has the option to be 3 bedrooms but currently it has been designed as 2 bedrooms and 2 bathrooms to make a spacious, comfortable living room worthy of the style of a luxury penthouse. The penthouse has access to a private solarium which is conveniently accessed from the lounge. The private solarium has a huge potential to install a jacuzzi, and design a solarium terrace of good qualities. The building ends in March 2025, so you can reserve and pay 40% of the amount and the rest when signing the public deed of sale. There is the possibility of acquiring a large storage room in the same building. Ideal penthouse to live in a luxury property next to the beach with great quality of life. Do not hesitate to contact for more information and visit this property.