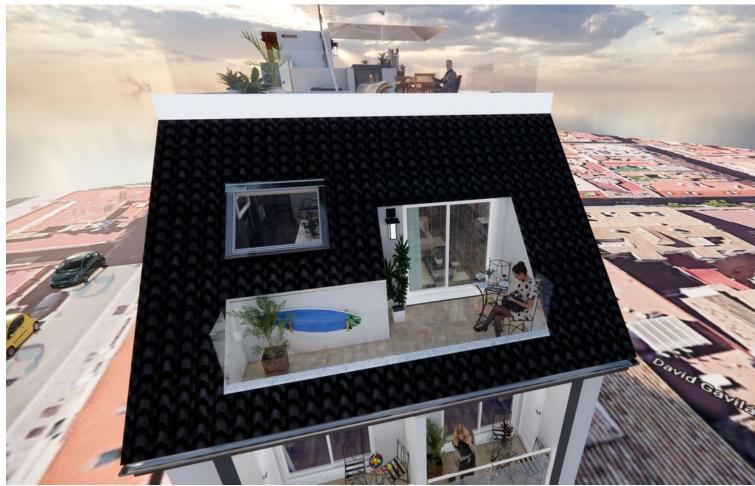

## Sales - Apartment - Fuengirola 535.000€

Fuengirola Apartment

2

2

107 m2

We present this stunning luxury penthouse in one of the most privileged areas of the Costa del Sol. Impressive new build penthouse with good qualities located second line beach in an emblematic open square in the heart of Fuengirola. The penthouse consists of 2 bedrooms and 2 bathrooms, it has the option to be 3 bedrooms but currently it has been designed as 2 bedrooms and 2 bathrooms to make a spacious, comfortable living room worthy of the style of a luxury penthouse. The penthouse has access to a private solarium which is conveniently accessed from the lounge. The private solarium has a huge potential to install a jacuzzi, and design a solarium terrace of good qualities. The building ends in March 2025, so you can reserve and pay 40% of the amount and the rest when signing the public deed of sale. There is the possibility of acquiring a large storage room in the same building. Ideal penthouse to live in a luxury property next to the beach with great quality of life. Do not hesitate to contact for more information and visit this property.

ÁTICO (Bajo Cubierta)