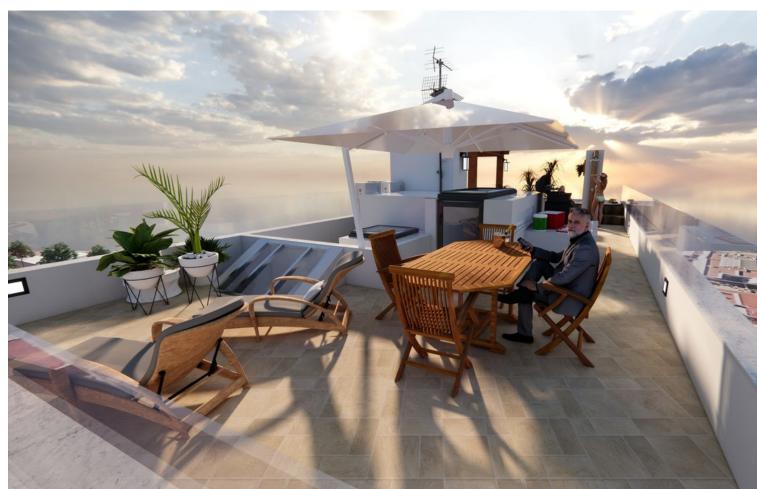

## Sales - Apartment - Fuengirola 535.000€

Fuengirola Apartment

2

2

107 m2

We present this stunning luxury penthouse in one of the most privileged areas of the Costa del Sol. Impressive new build penthouse with good qualities located second line beach in an emblematic open square in the heart of Fuengirola. The penthouse consists of 2 bedrooms and 2 bathrooms, it has the option to be 3 bedrooms but currently it has been designed as 2 bedrooms and 2 bathrooms to make a spacious, comfortable living room worthy of the style of a luxury penthouse. The penthouse has access to a private solarium which is conveniently accessed from the lounge. The private solarium has a huge potential to install a jacuzzi, and design a solarium terrace of good qualities. The building ends in March 2025, so you can reserve and pay 40% of the amount and the rest when signing the public deed of sale. There is the possibility of acquiring a large storage room in the same building. Ideal penthouse to live in a luxury property next to the beach with great quality of life. Do not hesitate to contact for more information and visit this property.