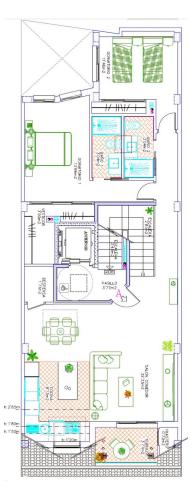

bedrooms and 2 bathrooms to make a spacious, comfortable living room worthy of the style of a luxury penthouse. The penthouse has access to a private solarium which is conveniently accessed from the lounge. The private solarium has a huge potential to install a jacuzzi, and design a solarium terrace of good qualities. The building ends in March 2025, so you can reserve and pay 40% of the amount and the rest when signing the public deed of sale. There is the possibility of acquiring a large storage room in the same building. Ideal penthouse to live in a luxury property next to the beach with great quality of life. Do not hesitate to contact for more information and visit this property.











































































































ÁTICO (Bajo Cubierta)