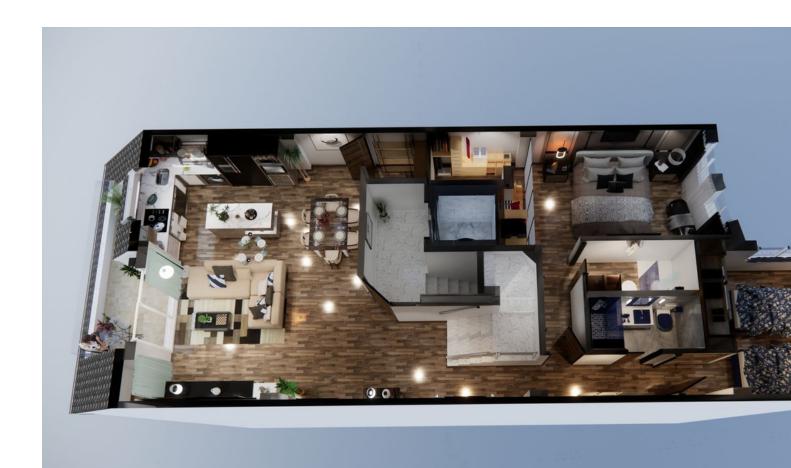

## Sales - Apartment - Fuengirola 535.000€

Fuengirola Apartment

2

2

107 m2

We present this stunning luxury penthouse in one of the most privileged areas of the Costa del Sol. Impressive new build penthouse with good qualities located second line beach in an emblematic open square in the heart of Fuengirola. The penthouse consists of 2 bedrooms and 2 bathrooms, it has the option to be 3 bedrooms but currently it has been designed as 2 bedrooms and 2 bathrooms to make a spacious, comfortable living room worthy of the style of a luxury penthouse. The penthouse has access to a private solarium which is conveniently accessed from the lounge. The private solarium has a huge potential to install a jacuzzi, and design a solarium terrace of good qualities. The building ends in March 2025, so you can reserve and pay 40% of the amount and the rest when signing the public deed of sale. There is the possibility of acquiring a large storage room in the same building. Ideal penthouse to live in a luxury property next to the beach with great quality of life. Do not hesitate to contact for more information and visit this property.