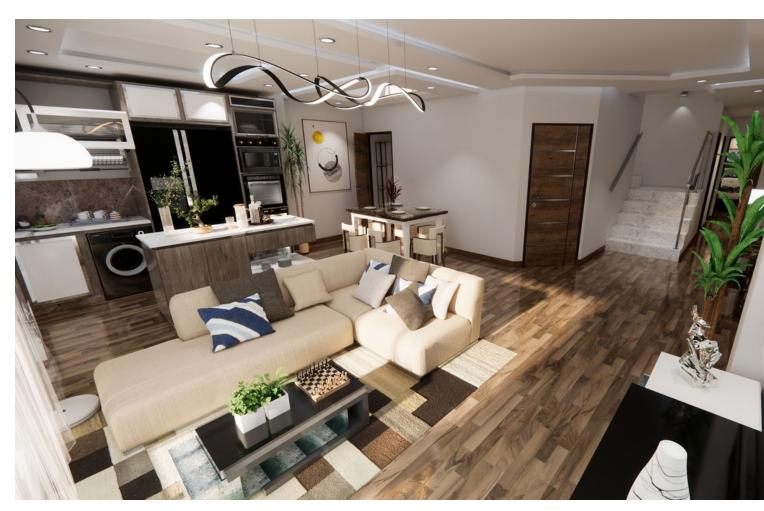

## Sales - Apartment - Fuengirola 535.000€

Fuengirola Apartment

2

2

107 m2

We present this stunning luxury penthouse in one of the most privileged areas of the Costa del Sol. Impressive new build penthouse with good qualities located second line beach in an emblematic open square in the heart of Fuengirola. The penthouse consists of 2 bedrooms and 2 bathrooms, it has the option to be 3 bedrooms but currently it has been designed as 2 bedrooms and 2 bathrooms to make a spacious, comfortable living room worthy of the style of a luxury penthouse. The penthouse has access to a private solarium which is conveniently accessed from the lounge. The private solarium has a huge potential to install a jacuzzi, and design a solarium terrace of good qualities. The building ends in March 2025, so you can reserve and pay 40% of the amount and the rest when signing the public deed of sale. There is the possibility of acquiring a large storage room in the same building. Ideal penthouse to live in a luxury property next to the beach with great quality of life. Do not hesitate to contact for more information and visit this property.