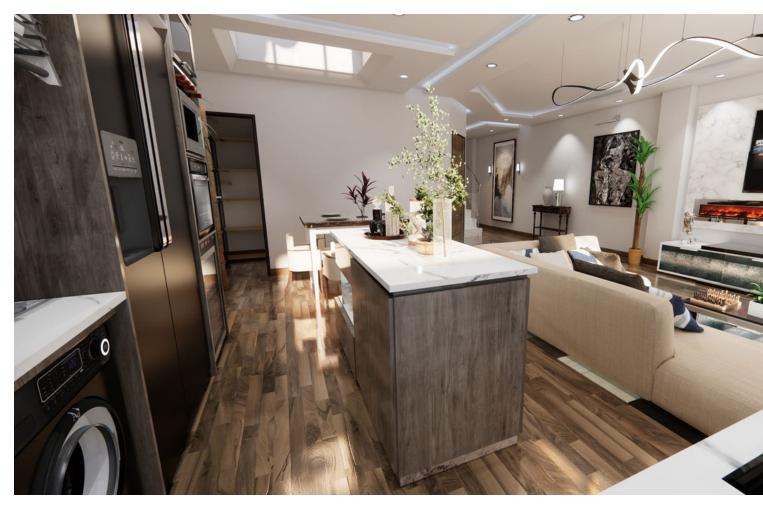

## Sales - Apartment - Fuengirola 535.000€

Fuengirola Apartment

2

2

107 m2

We present this stunning luxury penthouse in one of the most privileged areas of the Costa del Sol. Impressive new build penthouse with good qualities located second line beach in an emblematic open square in the heart of Fuengirola. The penthouse consists of 2 bedrooms and 2 bathrooms, it has the option to be 3 bedrooms but currently it has been designed as 2 bedrooms and 2 bathrooms to make a spacious, comfortable living room worthy of the style of a luxury penthouse. The penthouse has access to a private solarium which is conveniently accessed from the lounge. The private solarium has a huge potential to install a jacuzzi, and design a solarium terrace of good qualities. The building ends in March 2025, so you can reserve and pay 40% of the amount and the rest when signing the public deed of sale. There is the possibility of acquiring a large storage room in the same building. Ideal penthouse to live in a luxury property next to the beach with great quality of life. Do not hesitate to contact for more information and visit this property.