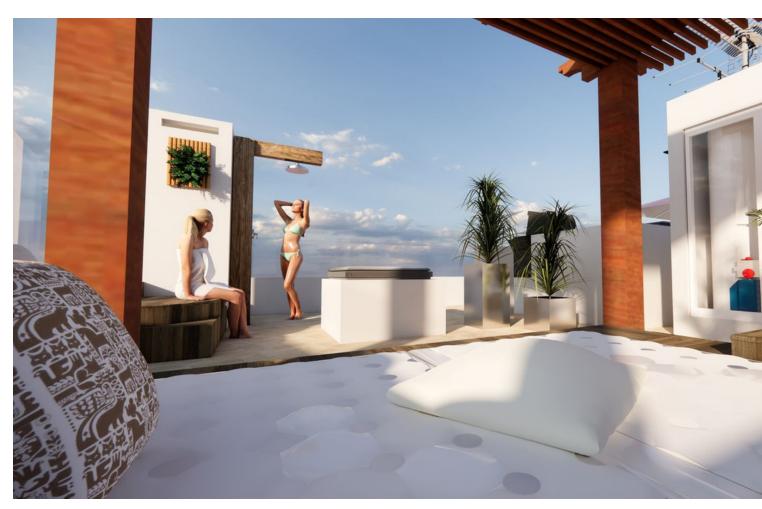

## Sales - Apartment - Fuengirola 535.000€

Fuengirola Apartment

2

2

107 m2

We present this stunning luxury penthouse in one of the most privileged areas of the Costa del Sol. Impressive new build penthouse with good qualities located second line beach in an emblematic open square in the heart of Fuengirola. The penthouse consists of 2 bedrooms and 2 bathrooms, it has the option to be 3 bedrooms but currently it has been designed as 2 bedrooms and 2 bathrooms to make a spacious, comfortable living room worthy of the style of a luxury penthouse. The penthouse has access to a private solarium which is conveniently accessed from the lounge. The private solarium has a huge potential to install a jacuzzi, and design a solarium terrace of good qualities. The building ends in March 2025, so you can reserve and pay 40% of the amount and the rest when signing the public deed of sale. There is the possibility of acquiring a large storage room in the same building. Ideal penthouse to live in a luxury property next to the beach with great quality of life. Do not hesitate to contact for more information and visit this property.