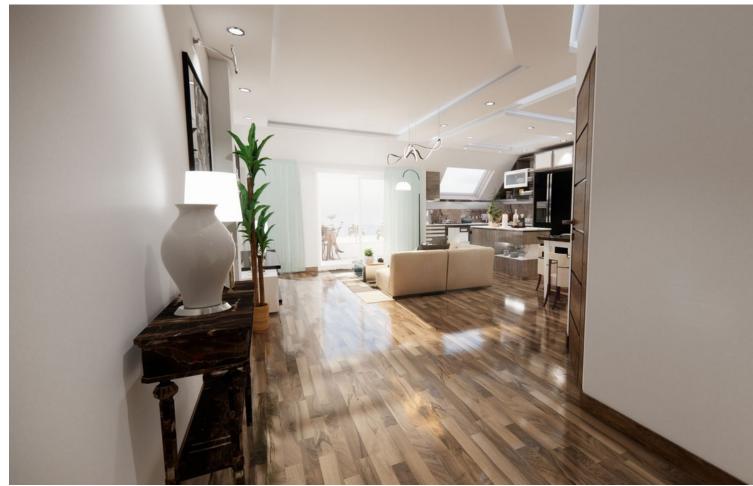

## Sales - Apartment - Fuengirola 535.000€

Fuengirola Apartment

2

2

107 m2

We present this stunning luxury penthouse in one of the most privileged areas of the Costa del Sol. Impressive new build penthouse with good qualities located second line beach in an emblematic open square in the heart of Fuengirola. The penthouse consists of 2 bedrooms and 2 bathrooms, it has the option to be 3 bedrooms but currently it has been designed as 2 bedrooms and 2 bathrooms to make a spacious, comfortable living room worthy of the style of a luxury penthouse. The penthouse has access to a private solarium which is conveniently accessed from the lounge. The private solarium has a huge potential to install a jacuzzi, and design a solarium terrace of good qualities. The building ends in March 2025, so you can reserve and pay 40% of the amount and the rest when signing the public deed of sale. There is the possibility of acquiring a large storage room in the same building. Ideal penthouse to live in a luxury property next to the beach with great quality of life. Do not hesitate to contact for more information and visit this property.