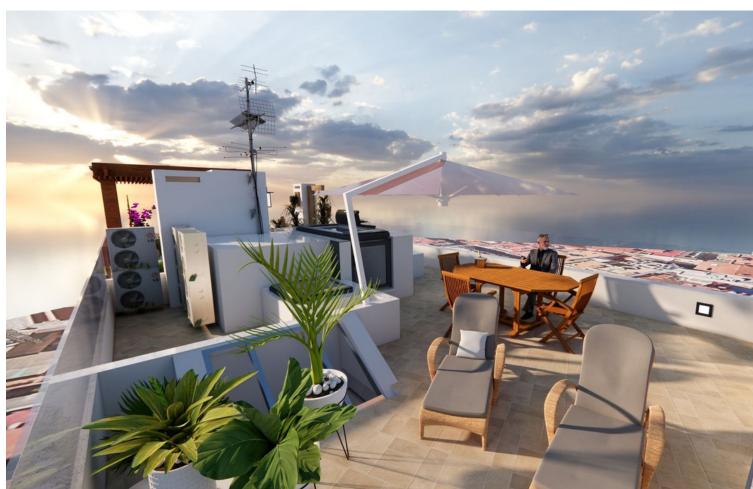

## Sales - Apartment - Fuengirola 535.000€

Fuengirola Apartment

2

2

107 m2

We present this stunning luxury penthouse in one of the most privileged areas of the Costa del Sol. Impressive new build penthouse with good qualities located second line beach in an emblematic open square in the heart of Fuengirola. The penthouse consists of 2 bedrooms and 2 bathrooms, it has the option to be 3 bedrooms but currently it has been designed as 2 bedrooms and 2 bathrooms to make a spacious, comfortable living room worthy of the style of a luxury penthouse. The penthouse has access to a private solarium which is conveniently accessed from the lounge. The private solarium has a huge potential to install a jacuzzi, and design a solarium terrace of good qualities. The building ends in March 2025, so you can reserve and pay 40% of the amount and the rest when signing the public deed of sale. There is the possibility of acquiring a large storage room in the same building. Ideal penthouse to live in a luxury property next to the beach with great quality of life. Do not hesitate to contact for more information and visit this property.