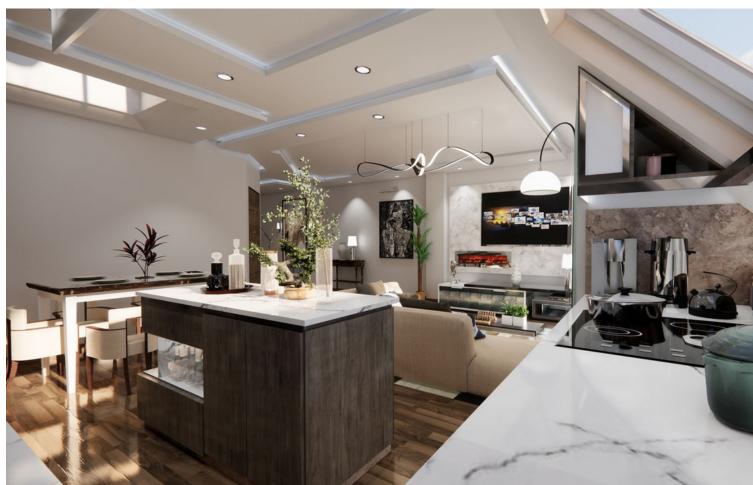

## Sales - Apartment - Fuengirola 535.000€

Fuengirola Apartment

2

2

107 m2

We present this stunning luxury penthouse in one of the most privileged areas of the Costa del Sol. Impressive new build penthouse with good qualities located second line beach in an emblematic open square in the heart of Fuengirola. The penthouse consists of 2 bedrooms and 2 bathrooms, it has the option to be 3 bedrooms but currently it has been designed as 2 bedrooms and 2 bathrooms to make a spacious, comfortable living room worthy of the style of a luxury penthouse. The penthouse has access to a private solarium which is conveniently accessed from the lounge. The private solarium has a huge potential to install a jacuzzi, and design a solarium terrace of good qualities. The building ends in March 2025, so you can reserve and pay 40% of the amount and the rest when signing the public deed of sale. There is the possibility of acquiring a large storage room in the same building. Ideal penthouse to live in a luxury property next to the beach with great quality of life. Do not hesitate to contact for more information and visit this property.