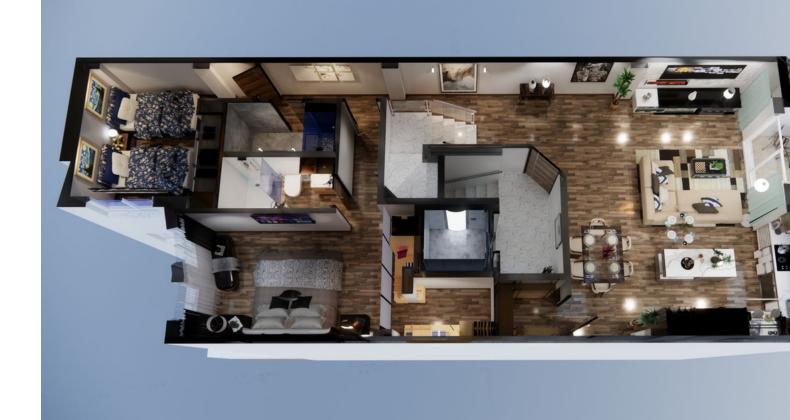

## Sales - Apartment - Fuengirola 535.000€

Fuengirola Apartment

2

2

107 m2

We present this stunning luxury penthouse in one of the most privileged areas of the Costa del Sol. Impressive new build penthouse with good qualities located second line beach in an emblematic open square in the heart of Fuengirola. The penthouse consists of 2 bedrooms and 2 bathrooms, it has the option to be 3 bedrooms but currently it has been designed as 2 bedrooms and 2 bathrooms to make a spacious, comfortable living room worthy of the style of a luxury penthouse. The penthouse has access to a private solarium which is conveniently accessed from the lounge. The private solarium has a huge potential to install a jacuzzi, and design a solarium terrace of good qualities. The building ends in March 2025, so you can reserve and pay 40% of the amount and the rest when signing the public deed of sale. There is the possibility of acquiring a large storage room in the same building. Ideal penthouse to live in a luxury property next to the beach with great quality of life. Do not hesitate to contact for more information and visit this property.