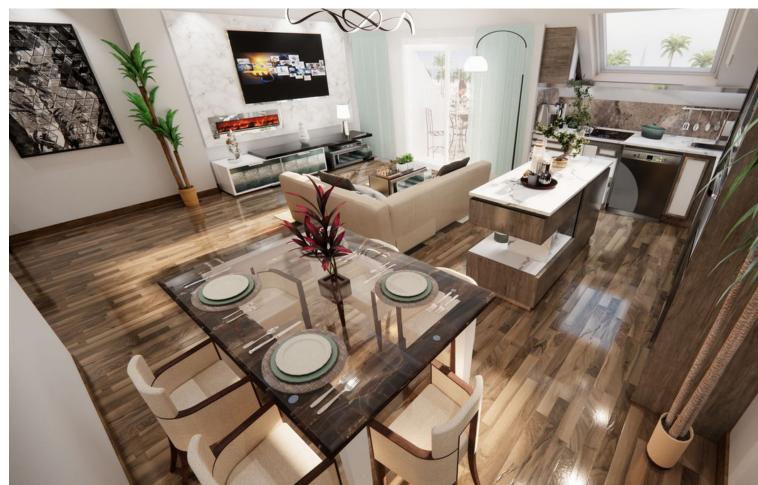

## Sales - Apartment - Fuengirola 535.000€

Fuengirola Apartment

2

2

107 m2

We present this stunning luxury penthouse in one of the most privileged areas of the Costa del Sol. Impressive new build penthouse with good qualities located second line beach in an emblematic open square in the heart of Fuengirola. The penthouse consists of 2 bedrooms and 2 bathrooms, it has the option to be 3 bedrooms but currently it has been designed as 2 bedrooms and 2 bathrooms to make a spacious, comfortable living room worthy of the style of a luxury penthouse. The penthouse has access to a private solarium which is conveniently accessed from the lounge. The private solarium has a huge potential to install a jacuzzi, and design a solarium terrace of good qualities. The building ends in March 2025, so you can reserve and pay 40% of the amount and the rest when signing the public deed of sale. There is the possibility of acquiring a large storage room in the same building. Ideal penthouse to live in a luxury property next to the beach with great quality of life. Do not hesitate to contact for more information and visit this property.