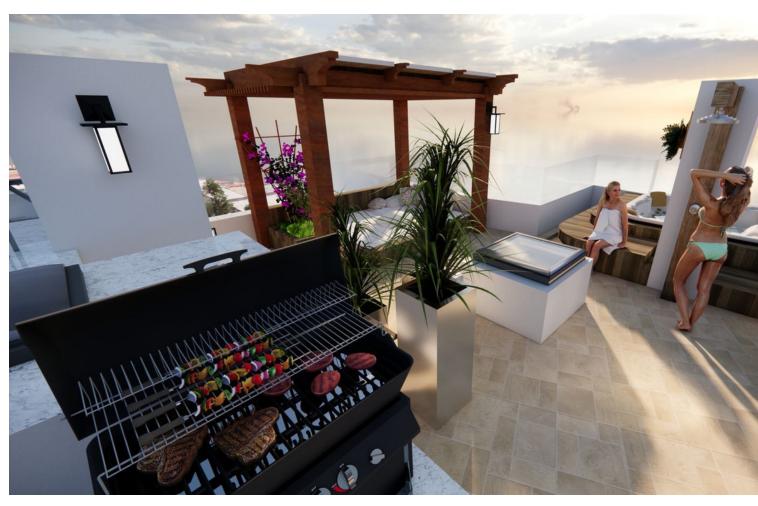

## Sales - Apartment - Fuengirola 535.000€

Fuengirola Apartment

2

2

107 m2

We present this stunning luxury penthouse in one of the most privileged areas of the Costa del Sol. Impressive new build penthouse with good qualities located second line beach in an emblematic open square in the heart of Fuengirola. The penthouse consists of 2 bedrooms and 2 bathrooms, it has the option to be 3 bedrooms but currently it has been designed as 2 bedrooms and 2 bathrooms to make a spacious, comfortable living room worthy of the style of a luxury penthouse. The penthouse has access to a private solarium which is conveniently accessed from the lounge. The private solarium has a huge potential to install a jacuzzi, and design a solarium terrace of good qualities. The building ends in March 2025, so you can reserve and pay 40% of the amount and the rest when signing the public deed of sale. There is the possibility of acquiring a large storage room in the same building. Ideal penthouse to live in a luxury property next to the beach with great quality of life. Do not hesitate to contact for more information and visit this property.