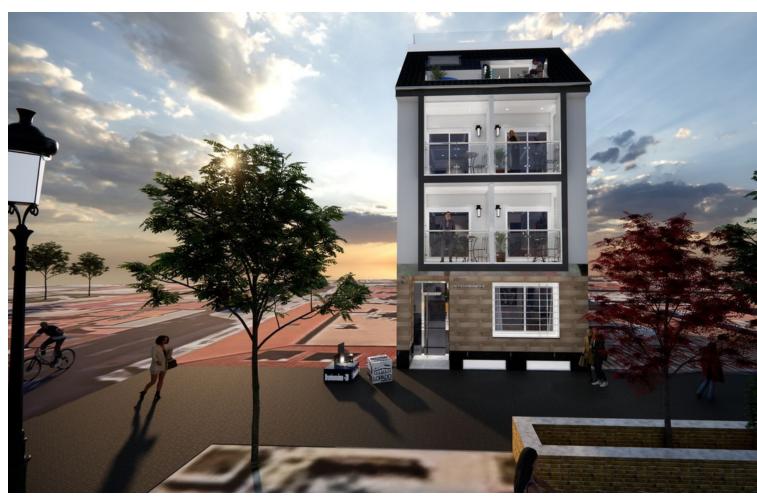

## Sales - Apartment - Fuengirola 535.000€

Fuengirola Apartment

2

2

107 m2

We present this stunning luxury penthouse in one of the most privileged areas of the Costa del Sol. Impressive new build penthouse with good qualities located second line beach in an emblematic open square in the heart of Fuengirola. The penthouse consists of 2 bedrooms and 2 bathrooms, it has the option to be 3 bedrooms but currently it has been designed as 2 bedrooms and 2 bathrooms to make a spacious, comfortable living room worthy of the style of a luxury penthouse. The penthouse has access to a private solarium which is conveniently accessed from the lounge. The private solarium has a huge potential to install a jacuzzi, and design a solarium terrace of good qualities. The building ends in March 2025, so you can reserve and pay 40% of the amount and the rest when signing the public deed of sale. There is the possibility of acquiring a large storage room in the same building. Ideal penthouse to live in a luxury property next to the beach with great quality of life. Do not hesitate to contact for more information and visit this property.