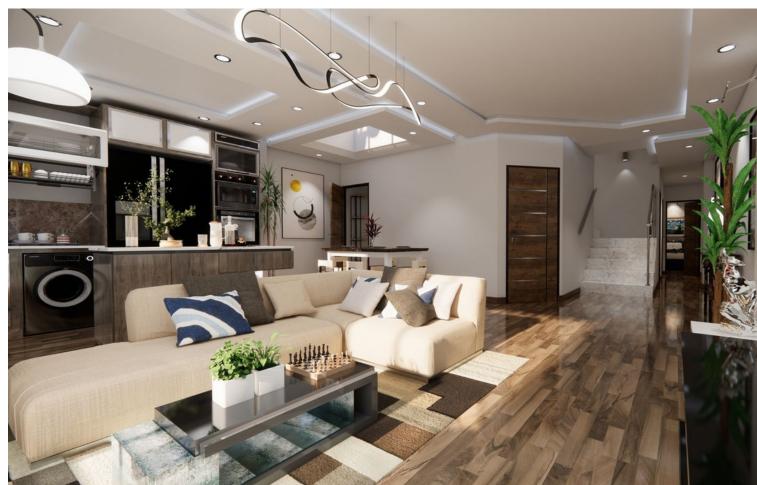

## Sales - Apartment - Fuengirola 535.000€

Fuengirola Apartment

2

2

107 m2

We present this stunning luxury penthouse in one of the most privileged areas of the Costa del Sol. Impressive new build penthouse with good qualities located second line beach in an emblematic open square in the heart of Fuengirola. The penthouse consists of 2 bedrooms and 2 bathrooms, it has the option to be 3 bedrooms but currently it has been designed as 2 bedrooms and 2 bathrooms to make a spacious, comfortable living room worthy of the style of a luxury penthouse. The penthouse has access to a private solarium which is conveniently accessed from the lounge. The private solarium has a huge potential to install a jacuzzi, and design a solarium terrace of good qualities. The building ends in March 2025, so you can reserve and pay 40% of the amount and the rest when signing the public deed of sale. There is the possibility of acquiring a large storage room in the same building. Ideal penthouse to live in a luxury property next to the beach with great quality of life. Do not hesitate to contact for more information and visit this property.