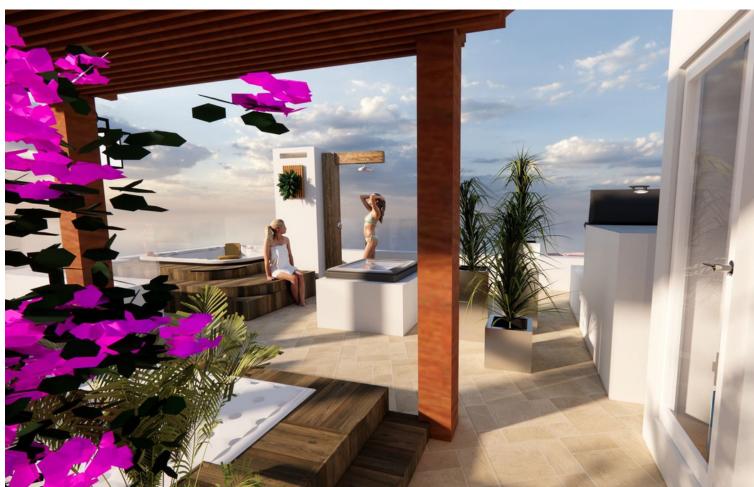

## Sales - Apartment - Fuengirola 535.000€

Fuengirola Apartment

2

2

107 m2

We present this stunning luxury penthouse in one of the most privileged areas of the Costa del Sol. Impressive new build penthouse with good qualities located second line beach in an emblematic open square in the heart of Fuengirola. The penthouse consists of 2 bedrooms and 2 bathrooms, it has the option to be 3 bedrooms but currently it has been designed as 2 bedrooms and 2 bathrooms to make a spacious, comfortable living room worthy of the style of a luxury penthouse. The penthouse has access to a private solarium which is conveniently accessed from the lounge. The private solarium has a huge potential to install a jacuzzi, and design a solarium terrace of good qualities. The building ends in March 2025, so you can reserve and pay 40% of the amount and the rest when signing the public deed of sale. There is the possibility of acquiring a large storage room in the same building. Ideal penthouse to live in a luxury property next to the beach with great quality of life. Do not hesitate to contact for more information and visit this property.