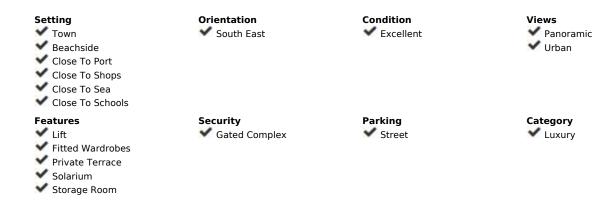

## Sales - Apartment - Fuengirola 535.000€

Fuengirola Apartment

2

2

107 m2

We present this stunning luxury penthouse in one of the most privileged areas of the Costa del Sol. Impressive new build penthouse with good qualities located second line beach in an emblematic open square in the heart of Fuengirola. The penthouse consists of 2 bedrooms and 2 bathrooms, it has the option to be 3 bedrooms but currently it has been designed as 2 bedrooms and 2 bathrooms to make a spacious, comfortable living room worthy of the style of a luxury penthouse. The penthouse has access to a private solarium which is conveniently accessed from the lounge. The private solarium has a huge potential to install a jacuzzi, and design a solarium terrace of good qualities. The building ends in March 2025, so you can reserve and pay 40% of the amount and the rest when signing the public deed of sale. There is the possibility of acquiring a large storage room in the same building. Ideal penthouse to live in a luxury property next to the beach with great quality of life. Do not hesitate to contact for more information and visit this property.