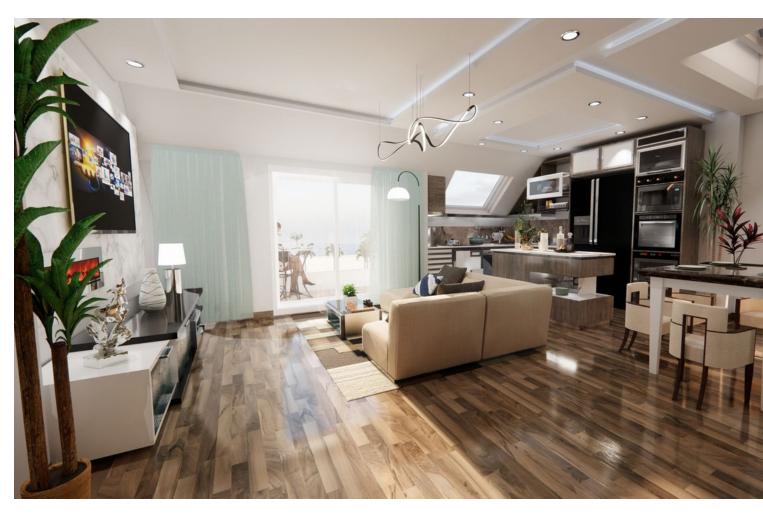

## Sales - Apartment - Fuengirola 535.000€

Fuengirola Apartment

2

2

107 m2

We present this stunning luxury penthouse in one of the most privileged areas of the Costa del Sol. Impressive new build penthouse with good qualities located second line beach in an emblematic open square in the heart of Fuengirola. The penthouse consists of 2 bedrooms and 2 bathrooms, it has the option to be 3 bedrooms but currently it has been designed as 2 bedrooms and 2 bathrooms to make a spacious, comfortable living room worthy of the style of a luxury penthouse. The penthouse has access to a private solarium which is conveniently accessed from the lounge. The private solarium has a huge potential to install a jacuzzi, and design a solarium terrace of good qualities. The building ends in March 2025, so you can reserve and pay 40% of the amount and the rest when signing the public deed of sale. There is the possibility of acquiring a large storage room in the same building. Ideal penthouse to live in a luxury property next to the beach with great quality of life. Do not hesitate to contact for more information and visit this property.