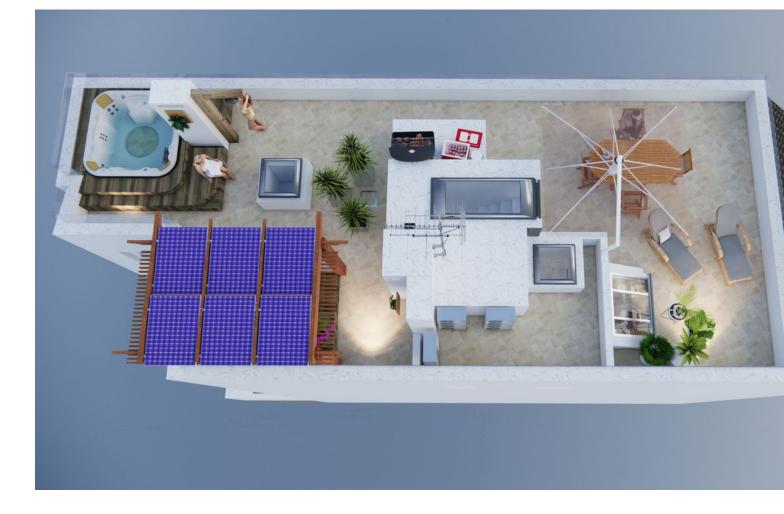

## Sales - Apartment - Fuengirola 535.000€

Fuengirola Apartment

2

2

107 m2

We present this stunning luxury penthouse in one of the most privileged areas of the Costa del Sol. Impressive new build penthouse with good qualities located second line beach in an emblematic open square in the heart of Fuengirola. The penthouse consists of 2 bedrooms and 2 bathrooms, it has the option to be 3 bedrooms but currently it has been designed as 2 bedrooms and 2 bathrooms to make a spacious, comfortable living room worthy of the style of a luxury penthouse. The penthouse has access to a private solarium which is conveniently accessed from the lounge. The private solarium has a huge potential to install a jacuzzi, and design a solarium terrace of good qualities. The building ends in March 2025, so you can reserve and pay 40% of the amount and the rest when signing the public deed of sale. There is the possibility of acquiring a large storage room in the same building. Ideal penthouse to live in a luxury property next to the beach with great quality of life. Do not hesitate to contact for more information and visit this property.