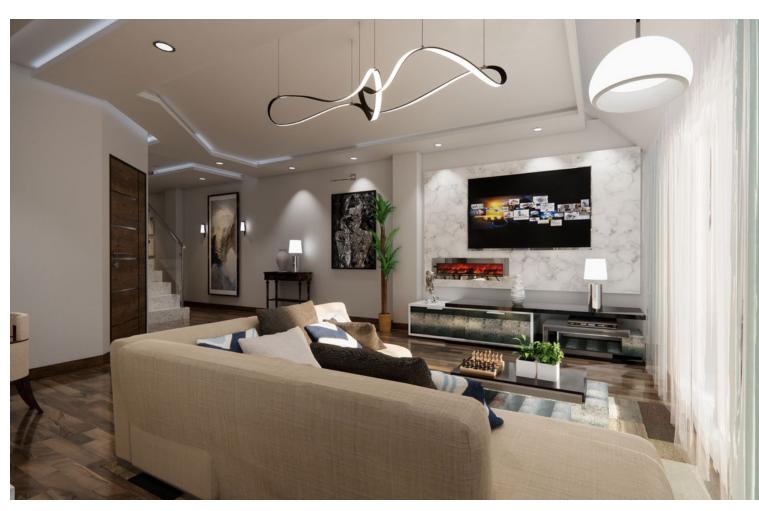

## Sales - Apartment - Fuengirola 535.000€

Fuengirola Apartment

2

2

107 m2

We present this stunning luxury penthouse in one of the most privileged areas of the Costa del Sol. Impressive new build penthouse with good qualities located second line beach in an emblematic open square in the heart of Fuengirola. The penthouse consists of 2 bedrooms and 2 bathrooms, it has the option to be 3 bedrooms but currently it has been designed as 2 bedrooms and 2 bathrooms to make a spacious, comfortable living room worthy of the style of a luxury penthouse. The penthouse has access to a private solarium which is conveniently accessed from the lounge. The private solarium has a huge potential to install a jacuzzi, and design a solarium terrace of good qualities. The building ends in March 2025, so you can reserve and pay 40% of the amount and the rest when signing the public deed of sale. There is the possibility of acquiring a large storage room in the same building. Ideal penthouse to live in a luxury property next to the beach with great quality of life. Do not hesitate to contact for more information and visit this property.