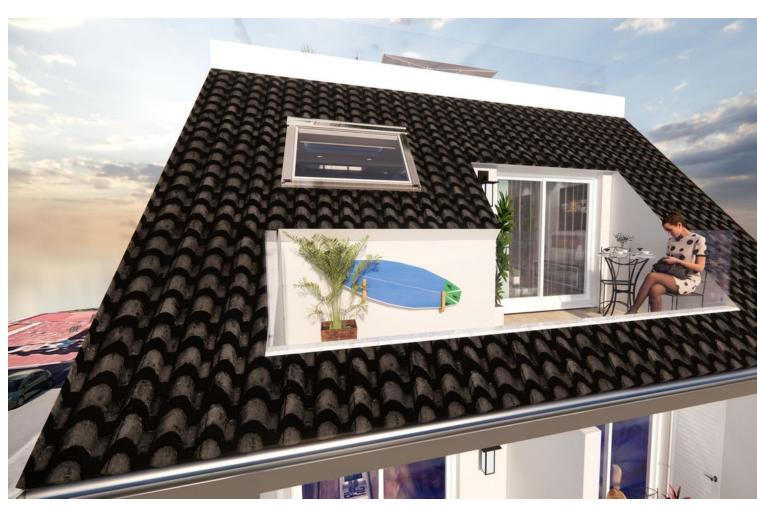

## Sales - Apartment - Fuengirola 535.000€

Fuengirola Apartment

2

2

107 m2

We present this stunning luxury penthouse in one of the most privileged areas of the Costa del Sol. Impressive new build penthouse with good qualities located second line beach in an emblematic open square in the heart of Fuengirola. The penthouse consists of 2 bedrooms and 2 bathrooms, it has the option to be 3 bedrooms but currently it has been designed as 2 bedrooms and 2 bathrooms to make a spacious, comfortable living room worthy of the style of a luxury penthouse. The penthouse has access to a private solarium which is conveniently accessed from the lounge. The private solarium has a huge potential to install a jacuzzi, and design a solarium terrace of good qualities. The building ends in March 2025, so you can reserve and pay 40% of the amount and the rest when signing the public deed of sale. There is the possibility of acquiring a large storage room in the same building. Ideal penthouse to live in a luxury property next to the beach with great quality of life. Do not hesitate to contact for more information and visit this property.