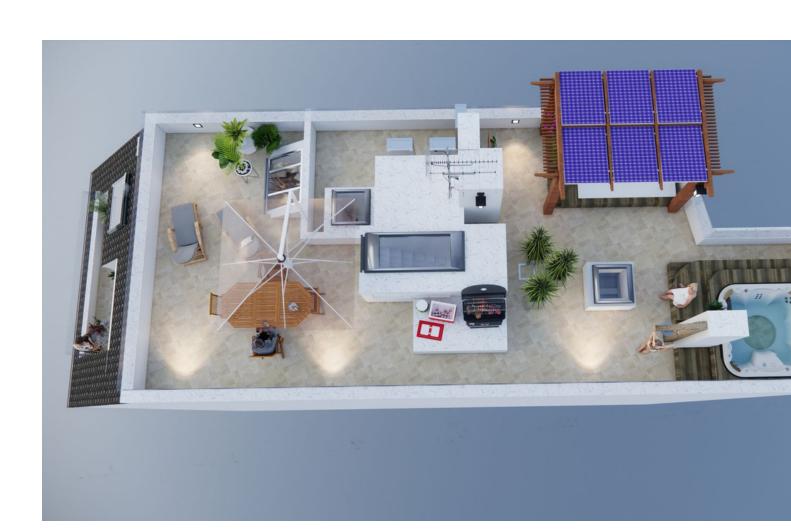

## Sales - Apartment - Fuengirola 535.000€

Fuengirola Apartment

2

2

107 m2

We present this stunning luxury penthouse in one of the most privileged areas of the Costa del Sol. Impressive new build penthouse with good qualities located second line beach in an emblematic open square in the heart of Fuengirola. The penthouse consists of 2 bedrooms and 2 bathrooms, it has the option to be 3 bedrooms but currently it has been designed as 2 bedrooms and 2 bathrooms to make a spacious, comfortable living room worthy of the style of a luxury penthouse. The penthouse has access to a private solarium which is conveniently accessed from the lounge. The private solarium has a huge potential to install a jacuzzi, and design a solarium terrace of good qualities. The building ends in March 2025, so you can reserve and pay 40% of the amount and the rest when signing the public deed of sale. There is the possibility of acquiring a large storage room in the same building. Ideal penthouse to live in a luxury property next to the beach with great quality of life. Do not hesitate to contact for more information and visit this property.

ÁTICO (Bajo Cubierta)