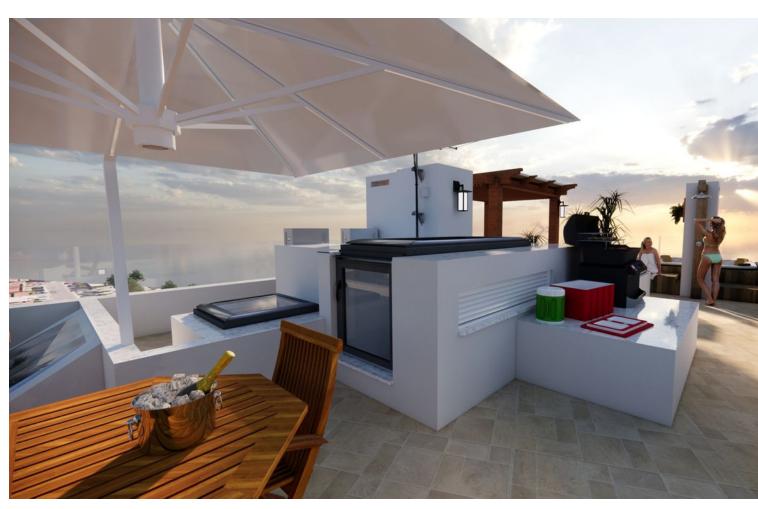

## Sales - Apartment - Fuengirola 535.000€

Fuengirola Apartment

2

2

107 m2

We present this stunning luxury penthouse in one of the most privileged areas of the Costa del Sol. Impressive new build penthouse with good qualities located second line beach in an emblematic open square in the heart of Fuengirola. The penthouse consists of 2 bedrooms and 2 bathrooms, it has the option to be 3 bedrooms but currently it has been designed as 2 bedrooms and 2 bathrooms to make a spacious, comfortable living room worthy of the style of a luxury penthouse. The penthouse has access to a private solarium which is conveniently accessed from the lounge. The private solarium has a huge potential to install a jacuzzi, and design a solarium terrace of good qualities. The building ends in March 2025, so you can reserve and pay 40% of the amount and the rest when signing the public deed of sale. There is the possibility of acquiring a large storage room in the same building. Ideal penthouse to live in a luxury property next to the beach with great quality of life. Do not hesitate to contact for more information and visit this property.