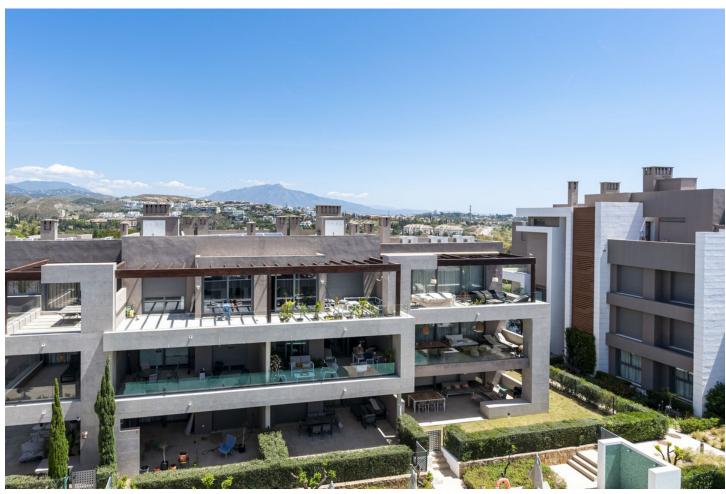

## Sales - Apartment - Cancelada 649.00€

Cancelada Apartment

Community: 2,880 EUR / year IBI: 735 EUR / year Rubbish: 125 EUR / year

2

2

121 m2

Exclusive listing, where style, comfort, and contemporary luxury converge in perfect harmony. This fantastic top floor apartment with 2 bedrooms and 2 bathrooms nestled in a breath-taking natural setting in the heart of Cancelada / Los Flamingos on the Costa del Sol. Are you searching for a of luxury living? Look no further! This penthouse redefine upscale living, offering a haven of tranquillity just moments away from the region's finest attractions. This stunning penthouse boasts unparalleled views of the Mediterranean Sea. The owner done a lot additional work and improvement to the property, even it is already an exclusive development with high class materials. Surrounded by carefully landscaped gardens, The Residences offers two swimming pools – one designed like a beach – and the elegant chill-out environment of the panoramic rooftop lounge complete with luxurious Balinese beds. From here the views across the surrounding greenery extend all the way along undulating ranges to Marbella's La Concha Mountain and the coast. This spacious residence ensuring ample space for relaxation and entertainment. The new designed kitchen with high-end finishes and top-of-the-line appliances is giving a pure living experience. Underfloor heating in the whole apartment. In addition to its unrivalled beauty, this penthouse offers a spacious private parking space and a good size store room. Don't miss the opportunity to make this prestigious penthouse your new home. Schedule a private viewing today! For more information or to schedule a viewing, please contact us.