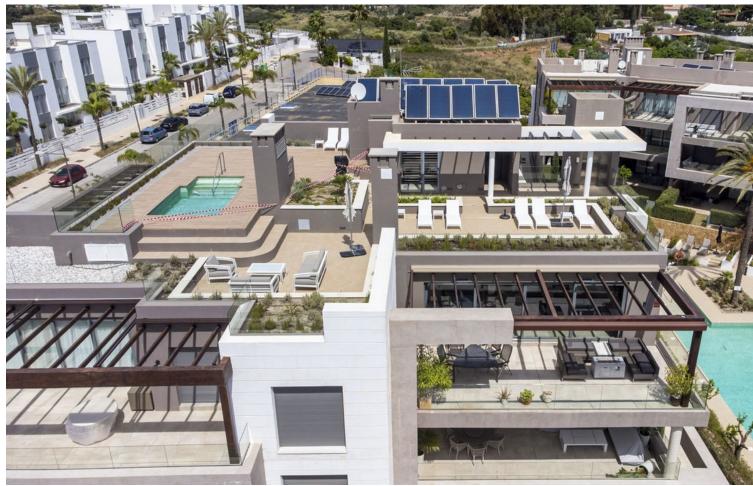

## Sales - Apartment - Cancelada 649.00€

Cancelada Apartment

Community: 2,880 EUR / year IBI: 735 EUR / year Rubbish: 125 EUR / year

2

2

121 m2

Exclusive listing, where style, comfort, and contemporary luxury converge in perfect harmony. This fantastic top floor apartment with 2 bedrooms and 2 bathrooms nestled in a breath-taking natural setting in the heart of Cancelada / Los Flamingos on the Costa del Sol. Are you searching for a of luxury living? Look no further! This penthouse redefine upscale living, offering a haven of tranquillity just moments away from the region's finest attractions. This stunning penthouse boasts unparalleled views of the Mediterranean Sea. The owner done a lot additional work and improvement to the property, even it is already an exclusive development with high class materials. Surrounded by carefully landscaped gardens, The Residences offers two swimming pools – one designed like a beach – and the elegant chill-out environment of the panoramic rooftop lounge complete with luxurious Balinese beds. From here the views across the surrounding greenery extend all the way along undulating ranges to Marbella's La Concha Mountain and the coast. This spacious residence ensuring ample space for relaxation and entertainment. The new designed kitchen with high-end finishes and top-of-the-line appliances is giving a pure living experience. Underfloor heating in the whole apartment. In addition to its unrivalled beauty, this penthouse offers a spacious private parking space and a good size store room. Don't miss the opportunity to make this prestigious penthouse your new home. Schedule a private viewing today! For more information or to schedule a viewing, please contact us.