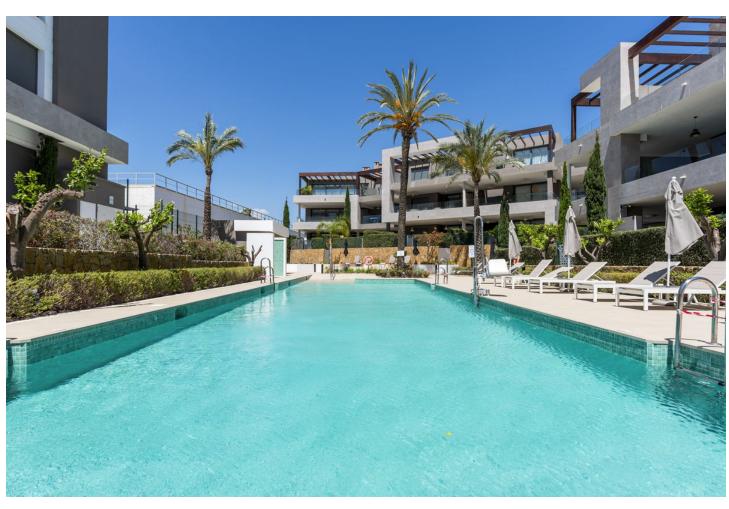

## Sales - Apartment - Cancelada 649.00€

Cancelada Apartment

Community: 2,880 EUR / year IBI: 735 EUR / year Rubbish: 125 EUR / year

2

2

121 m2

Exclusive listing, where style, comfort, and contemporary luxury converge in perfect harmony. This fantastic top floor apartment with 2 bedrooms and 2 bathrooms nestled in a breath-taking natural setting in the heart of Cancelada / Los Flamingos on the Costa del Sol. Are you searching for a of luxury living? Look no further! This penthouse redefine upscale living, offering a haven of tranquillity just moments away from the region's finest attractions. This stunning penthouse boasts unparalleled views of the Mediterranean Sea. The owner done a lot additional work and improvement to the property, even it is already an exclusive development with high class materials. Surrounded by carefully landscaped gardens, The Residences offers two swimming pools – one designed like a beach – and the elegant chill-out environment of the panoramic rooftop lounge complete with luxurious Balinese beds. From here the views across the surrounding greenery extend all the way along undulating ranges to Marbella's La Concha Mountain and the coast. This spacious residence ensuring ample space for relaxation and entertainment. The new designed kitchen with high-end finishes and top-of-the-line appliances is giving a pure living experience. Underfloor heating in the whole apartment. In addition to its unrivalled beauty, this penthouse offers a spacious private parking space and a good size store room. Don't miss the opportunity to make this prestigious penthouse your new home. Schedule a private viewing today! For more information or to schedule a viewing, please contact us.