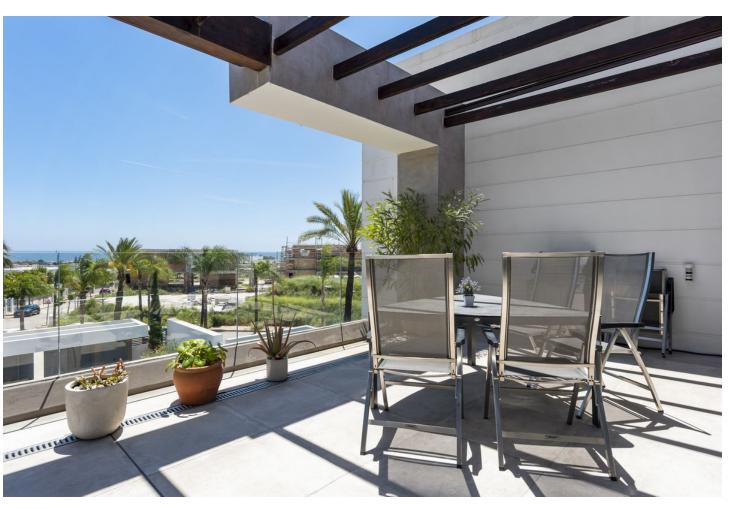

## Sales - Apartment - Cancelada 649.00€

Cancelada Apartment

Community: 2,880 EUR / year IBI: 735 EUR / year Rubbish: 125 EUR / year

2

2

121 m2

Exclusive listing, where style, comfort, and contemporary luxury converge in perfect harmony. This fantastic top floor apartment with 2 bedrooms and 2 bathrooms nestled in a breath-taking natural setting in the heart of Cancelada / Los Flamingos on the Costa del Sol. Are you searching for a of luxury living? Look no further! This penthouse redefine upscale living, offering a haven of tranquillity just moments away from the region's finest attractions. This stunning penthouse boasts unparalleled views of the Mediterranean Sea. The owner done a lot additional work and improvement to the property, even it is already an exclusive development with high class materials. Surrounded by carefully landscaped gardens, The Residences offers two swimming pools – one designed like a beach – and the elegant chill-out environment of the panoramic rooftop lounge complete with luxurious Balinese beds. From here the views across the surrounding greenery extend all the way along undulating ranges to Marbella's La Concha Mountain and the coast. This spacious residence ensuring ample space for relaxation and entertainment. The new designed kitchen with high-end finishes and top-of-the-line appliances is giving a pure living experience. Underfloor heating in the whole apartment. In addition to its unrivalled beauty, this penthouse offers a spacious private parking space and a good size store room. Don't miss the opportunity to make this prestigious penthouse your new home. Schedule a private viewing today! For more information or to schedule a viewing, please contact us.