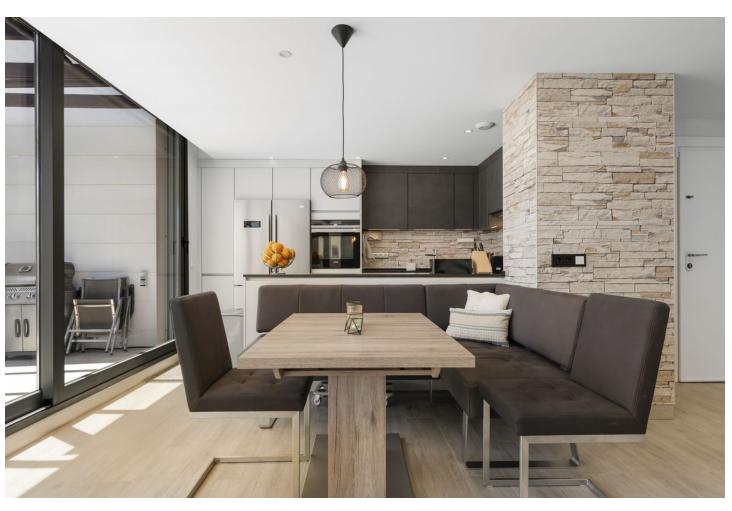

## Sales - Apartment - Cancelada 649.00€

Cancelada Apartment

Community: 2,880 EUR / year IBI: 735 EUR / year Rubbish: 125 EUR / year

2

2

121 m2

Exclusive listing, where style, comfort, and contemporary luxury converge in perfect harmony. This fantastic top floor apartment with 2 bedrooms and 2 bathrooms nestled in a breath-taking natural setting in the heart of Cancelada / Los Flamingos on the Costa del Sol. Are you searching for a of luxury living? Look no further! This penthouse redefine upscale living, offering a haven of tranquillity just moments away from the region's finest attractions. This stunning penthouse boasts unparalleled views of the Mediterranean Sea. The owner done a lot additional work and improvement to the property, even it is already an exclusive development with high class materials. Surrounded by carefully landscaped gardens, The Residences offers two swimming pools – one designed like a beach – and the elegant chill-out environment of the panoramic rooftop lounge complete with luxurious Balinese beds. From here the views across the surrounding greenery extend all the way along undulating ranges to Marbella's La Concha Mountain and the coast. This spacious residence ensuring ample space for relaxation and entertainment. The new designed kitchen with high-end finishes and top-of-the-line appliances is giving a pure living experience. Underfloor heating in the whole apartment. In addition to its unrivalled beauty, this penthouse offers a spacious private parking space and a good size store room. Don't miss the opportunity to make this prestigious penthouse your new home. Schedule a private viewing today! For more information or to schedule a viewing, please contact us.