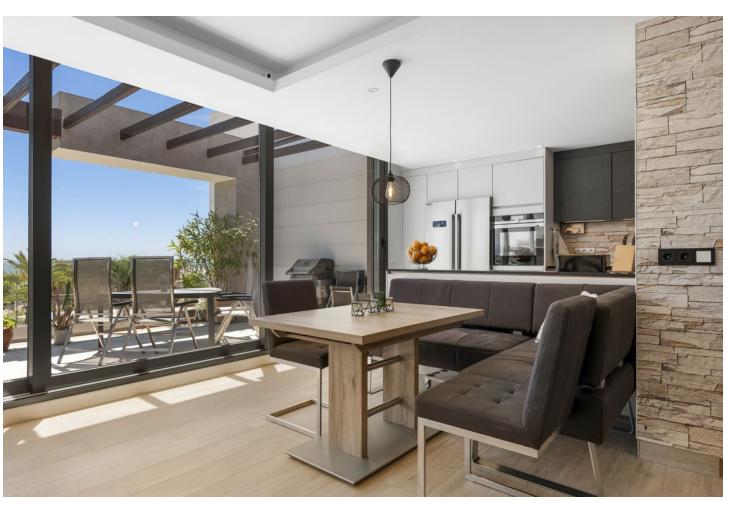

## Sales - Apartment - Cancelada 649.00€

Cancelada Apartment

Community: 2,880 EUR / year IBI: 735 EUR / year Rubbish: 125 EUR / year

2

2

121 m2

Exclusive listing, where style, comfort, and contemporary luxury converge in perfect harmony. This fantastic top floor apartment with 2 bedrooms and 2 bathrooms nestled in a breath-taking natural setting in the heart of Cancelada / Los Flamingos on the Costa del Sol. Are you searching for a of luxury living? Look no further! This penthouse redefine upscale living, offering a haven of tranquillity just moments away from the region's finest attractions. This stunning penthouse boasts unparalleled views of the Mediterranean Sea. The owner done a lot additional work and improvement to the property, even it is already an exclusive development with high class materials. Surrounded by carefully landscaped gardens, The Residences offers two swimming pools – one designed like a beach – and the elegant chill-out environment of the panoramic rooftop lounge complete with luxurious Balinese beds. From here the views across the surrounding greenery extend all the way along undulating ranges to Marbella's La Concha Mountain and the coast. This spacious residence ensuring ample space for relaxation and entertainment. The new designed kitchen with high-end finishes and top-of-the-line appliances is giving a pure living experience. Underfloor heating in the whole apartment. In addition to its unrivalled beauty, this penthouse offers a spacious private parking space and a good size store room. Don't miss the opportunity to make this prestigious penthouse your new home. Schedule a private viewing today! For more information or to schedule a viewing, please contact us.