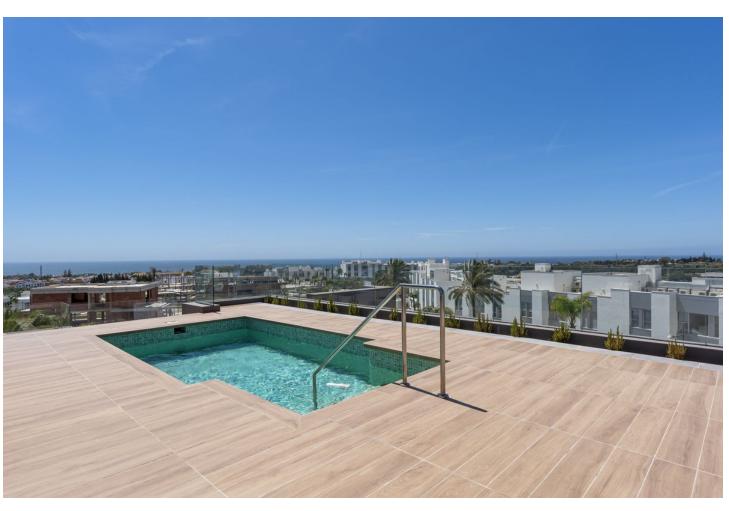

## Sales - Apartment - Cancelada 649.00€

Cancelada Apartment

Community: 2,880 EUR / year IBI: 735 EUR / year Rubbish: 125 EUR / year

2

2

121 m2

Exclusive listing, where style, comfort, and contemporary luxury converge in perfect harmony. This fantastic top floor apartment with 2 bedrooms and 2 bathrooms nestled in a breath-taking natural setting in the heart of Cancelada / Los Flamingos on the Costa del Sol. Are you searching for a of luxury living? Look no further! This penthouse redefine upscale living, offering a haven of tranquillity just moments away from the region's finest attractions. This stunning penthouse boasts unparalleled views of the Mediterranean Sea. The owner done a lot additional work and improvement to the property, even it is already an exclusive development with high class materials. Surrounded by carefully landscaped gardens, The Residences offers two swimming pools – one designed like a beach – and the elegant chill-out environment of the panoramic rooftop lounge complete with luxurious Balinese beds. From here the views across the surrounding greenery extend all the way along undulating ranges to Marbella's La Concha Mountain and the coast. This spacious residence ensuring ample space for relaxation and entertainment. The new designed kitchen with high-end finishes and top-of-the-line appliances is giving a pure living experience. Underfloor heating in the whole apartment. In addition to its unrivalled beauty, this penthouse offers a spacious private parking space and a good size store room. Don't miss the opportunity to make this prestigious penthouse your new home. Schedule a private viewing today! For more information or to schedule a viewing, please contact us.