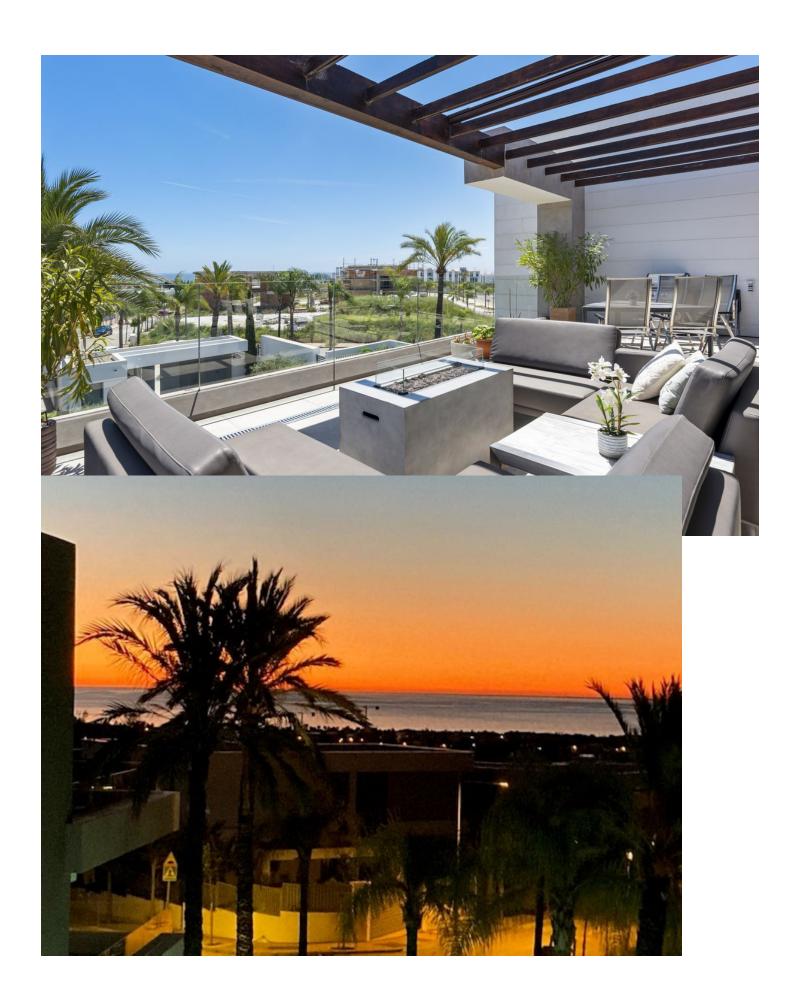

## Sales - Apartment - Cancelada 649.00€

Cancelada Apartment

Community: 2,880 EUR / year IBI: 735 EUR / year Rubbish: 125 EUR / year

2

2

121 m2

Exclusive listing, where style, comfort, and contemporary luxury converge in perfect harmony. This fantastic top floor apartment with 2 bedrooms and 2 bathrooms nestled in a breath-taking natural setting in the heart of Cancelada / Los Flamingos on the Costa del Sol. Are you searching for a of luxury living? Look no further! This penthouse redefine upscale living, offering a haven of tranquillity just moments away from the region's finest attractions. This stunning penthouse boasts unparalleled views of the Mediterranean Sea. The owner done a lot additional work and improvement to the property, even it is already an exclusive development with high class materials. Surrounded by carefully landscaped gardens, The Residences offers two swimming pools – one designed like a beach – and the elegant chill-out environment of the panoramic rooftop lounge complete with luxurious Balinese beds. From here the views across the surrounding greenery extend all the way along undulating ranges to Marbella's La Concha Mountain and the coast. This spacious residence ensuring ample space for relaxation and entertainment. The new designed kitchen with high-end finishes and top-of-the-line appliances is giving a pure living experience. Underfloor heating in the whole apartment. In addition to its unrivalled beauty, this penthouse offers a spacious private parking space and a good size store room. Don't miss the opportunity to make this prestigious penthouse your new home. Schedule a private viewing today! For more information or to schedule a viewing, please contact us.