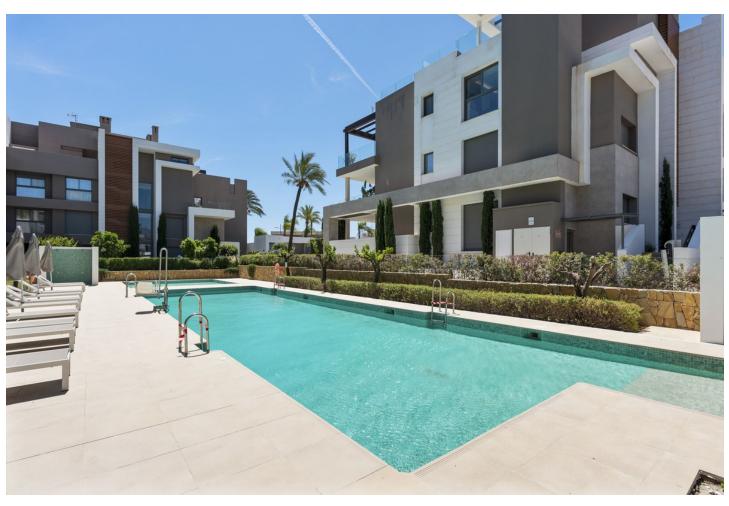

## Sales - Apartment - Cancelada 649.00€

Cancelada Apartment

Community: 2,880 EUR / year IBI: 735 EUR / year Rubbish: 125 EUR / year

2

2

121 m2

Exclusive listing, where style, comfort, and contemporary luxury converge in perfect harmony. This fantastic top floor apartment with 2 bedrooms and 2 bathrooms nestled in a breath-taking natural setting in the heart of Cancelada / Los Flamingos on the Costa del Sol. Are you searching for a of luxury living? Look no further! This penthouse redefine upscale living, offering a haven of tranquillity just moments away from the region's finest attractions. This stunning penthouse boasts unparalleled views of the Mediterranean Sea. The owner done a lot additional work and improvement to the property, even it is already an exclusive development with high class materials. Surrounded by carefully landscaped gardens, The Residences offers two swimming pools – one designed like a beach – and the elegant chill-out environment of the panoramic rooftop lounge complete with luxurious Balinese beds. From here the views across the surrounding greenery extend all the way along undulating ranges to Marbella's La Concha Mountain and the coast. This spacious residence ensuring ample space for relaxation and entertainment. The new designed kitchen with high-end finishes and top-of-the-line appliances is giving a pure living experience. Underfloor heating in the whole apartment. In addition to its unrivalled beauty, this penthouse offers a spacious private parking space and a good size store room. Don't miss the opportunity to make this prestigious penthouse your new home. Schedule a private viewing today! For more information or to schedule a viewing, please contact us.