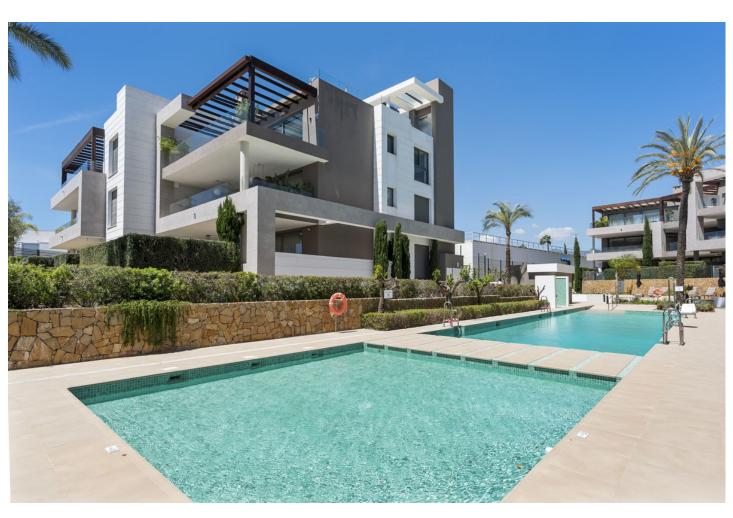

## Sales - Apartment - Cancelada 649.00€

Cancelada Apartment

Community: 2,880 EUR / year IBI: 735 EUR / year Rubbish: 125 EUR / year

2

2

121 m2

Exclusive listing, where style, comfort, and contemporary luxury converge in perfect harmony. This fantastic top floor apartment with 2 bedrooms and 2 bathrooms nestled in a breath-taking natural setting in the heart of Cancelada / Los Flamingos on the Costa del Sol. Are you searching for a of luxury living? Look no further! This penthouse redefine upscale living, offering a haven of tranquillity just moments away from the region's finest attractions. This stunning penthouse boasts unparalleled views of the Mediterranean Sea. The owner done a lot additional work and improvement to the property, even it is already an exclusive development with high class materials. Surrounded by carefully landscaped gardens, The Residences offers two swimming pools – one designed like a beach – and the elegant chill-out environment of the panoramic rooftop lounge complete with luxurious Balinese beds. From here the views across the surrounding greenery extend all the way along undulating ranges to Marbella's La Concha Mountain and the coast. This spacious residence ensuring ample space for relaxation and entertainment. The new designed kitchen with high-end finishes and top-of-the-line appliances is giving a pure living experience. Underfloor heating in the whole apartment. In addition to its unrivalled beauty, this penthouse offers a spacious private parking space and a good size store room. Don't miss the opportunity to make this prestigious penthouse your new home. Schedule a private viewing today! For more information or to schedule a viewing, please contact us.