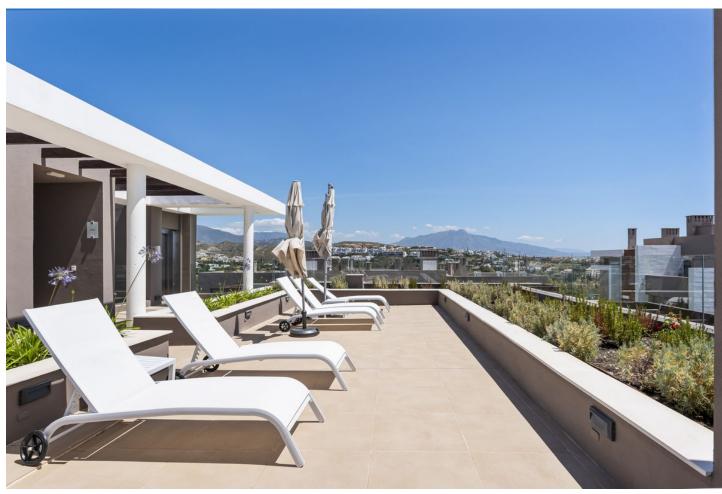

## Sales - Apartment - Cancelada 649.00€

Cancelada Apartment

Community: 2,880 EUR / year IBI: 735 EUR / year Rubbish: 125 EUR / year

2

2

121 m2

Exclusive listing, where style, comfort, and contemporary luxury converge in perfect harmony. This fantastic top floor apartment with 2 bedrooms and 2 bathrooms nestled in a breath-taking natural setting in the heart of Cancelada / Los Flamingos on the Costa del Sol. Are you searching for a of luxury living? Look no further! This penthouse redefine upscale living, offering a haven of tranquillity just moments away from the region's finest attractions. This stunning penthouse boasts unparalleled views of the Mediterranean Sea. The owner done a lot additional work and improvement to the property, even it is already an exclusive development with high class materials. Surrounded by carefully landscaped gardens, The Residences offers two swimming pools – one designed like a beach – and the elegant chill-out environment of the panoramic rooftop lounge complete with luxurious Balinese beds. From here the views across the surrounding greenery extend all the way along undulating ranges to Marbella's La Concha Mountain and the coast. This spacious residence ensuring ample space for relaxation and entertainment. The new designed kitchen with high-end finishes and top-of-the-line appliances is giving a pure living experience. Underfloor heating in the whole apartment. In addition to its unrivalled beauty, this penthouse offers a spacious private parking space and a good size store room. Don't miss the opportunity to make this prestigious penthouse your new home. Schedule a private viewing today! For more information or to schedule a viewing, please contact us.