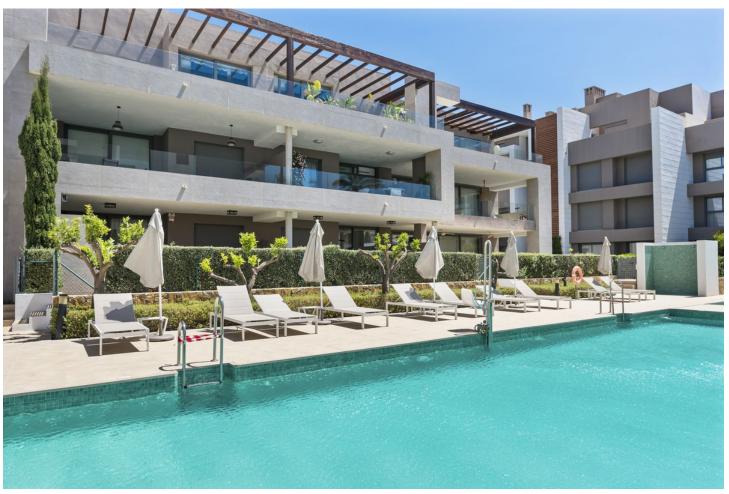

## Sales - Apartment - Cancelada 649.00€

Cancelada Apartment

Community: 2,880 EUR / year IBI: 735 EUR / year Rubbish: 125 EUR / year

2

2

121 m2

Exclusive listing, where style, comfort, and contemporary luxury converge in perfect harmony. This fantastic top floor apartment with 2 bedrooms and 2 bathrooms nestled in a breath-taking natural setting in the heart of Cancelada / Los Flamingos on the Costa del Sol. Are you searching for a of luxury living? Look no further! This penthouse redefine upscale living, offering a haven of tranquillity just moments away from the region's finest attractions. This stunning penthouse boasts unparalleled views of the Mediterranean Sea. The owner done a lot additional work and improvement to the property, even it is already an exclusive development with high class materials. Surrounded by carefully landscaped gardens, The Residences offers two swimming pools – one designed like a beach – and the elegant chill-out environment of the panoramic rooftop lounge complete with luxurious Balinese beds. From here the views across the surrounding greenery extend all the way along undulating ranges to Marbella's La Concha Mountain and the coast. This spacious residence ensuring ample space for relaxation and entertainment. The new designed kitchen with high-end finishes and top-of-the-line appliances is giving a pure living experience. Underfloor heating in the whole apartment. In addition to its unrivalled beauty, this penthouse offers a spacious private parking space and a good size store room. Don't miss the opportunity to make this prestigious penthouse your new home. Schedule a private viewing today! For more information or to schedule a viewing, please contact us.