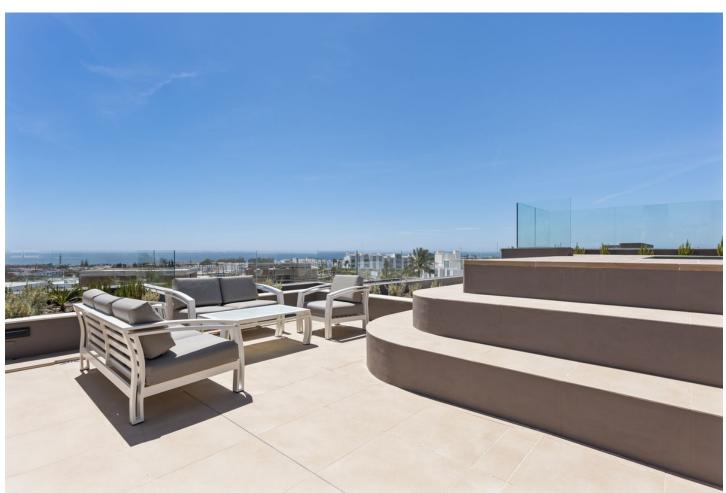

## Sales - Apartment - Cancelada 649.00€

Cancelada Apartment

Community: 2,880 EUR / year IBI: 735 EUR / year Rubbish: 125 EUR / year

2

2

121 m2

Exclusive listing, where style, comfort, and contemporary luxury converge in perfect harmony. This fantastic top floor apartment with 2 bedrooms and 2 bathrooms nestled in a breath-taking natural setting in the heart of Cancelada / Los Flamingos on the Costa del Sol. Are you searching for a of luxury living? Look no further! This penthouse redefine upscale living, offering a haven of tranquillity just moments away from the region's finest attractions. This stunning penthouse boasts unparalleled views of the Mediterranean Sea. The owner done a lot additional work and improvement to the property, even it is already an exclusive development with high class materials. Surrounded by carefully landscaped gardens, The Residences offers two swimming pools – one designed like a beach – and the elegant chill-out environment of the panoramic rooftop lounge complete with luxurious Balinese beds. From here the views across the surrounding greenery extend all the way along undulating ranges to Marbella's La Concha Mountain and the coast. This spacious residence ensuring ample space for relaxation and entertainment. The new designed kitchen with high-end finishes and top-of-the-line appliances is giving a pure living experience. Underfloor heating in the whole apartment. In addition to its unrivalled beauty, this penthouse offers a spacious private parking space and a good size store room. Don't miss the opportunity to make this prestigious penthouse your new home. Schedule a private viewing today! For more information or to schedule a viewing, please contact us.