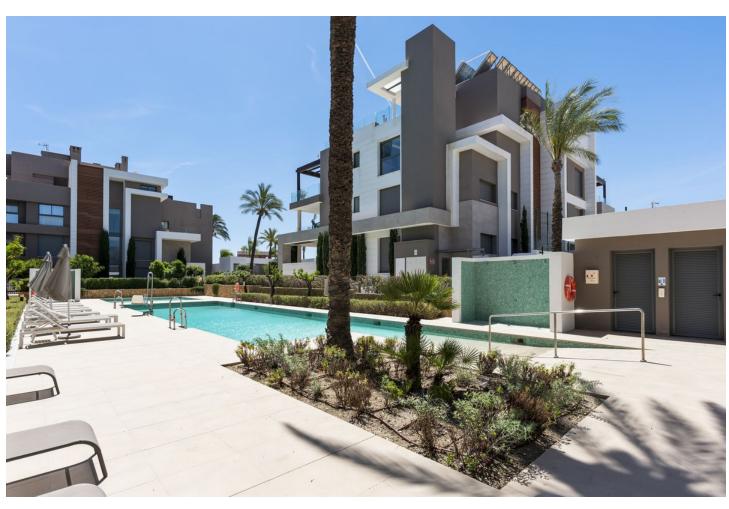

## Sales - Apartment - Cancelada 649.00€

Cancelada Apartment

Community: 2,880 EUR / year IBI: 735 EUR / year Rubbish: 125 EUR / year

2

2

121 m2

Exclusive listing, where style, comfort, and contemporary luxury converge in perfect harmony. This fantastic top floor apartment with 2 bedrooms and 2 bathrooms nestled in a breath-taking natural setting in the heart of Cancelada / Los Flamingos on the Costa del Sol. Are you searching for a of luxury living? Look no further! This penthouse redefine upscale living, offering a haven of tranquillity just moments away from the region's finest attractions. This stunning penthouse boasts unparalleled views of the Mediterranean Sea. The owner done a lot additional work and improvement to the property, even it is already an exclusive development with high class materials. Surrounded by carefully landscaped gardens, The Residences offers two swimming pools – one designed like a beach – and the elegant chill-out environment of the panoramic rooftop lounge complete with luxurious Balinese beds. From here the views across the surrounding greenery extend all the way along undulating ranges to Marbella's La Concha Mountain and the coast. This spacious residence ensuring ample space for relaxation and entertainment. The new designed kitchen with high-end finishes and top-of-the-line appliances is giving a pure living experience. Underfloor heating in the whole apartment. In addition to its unrivalled beauty, this penthouse offers a spacious private parking space and a good size store room. Don't miss the opportunity to make this prestigious penthouse your new home. Schedule a private viewing today! For more information or to schedule a viewing, please contact us.