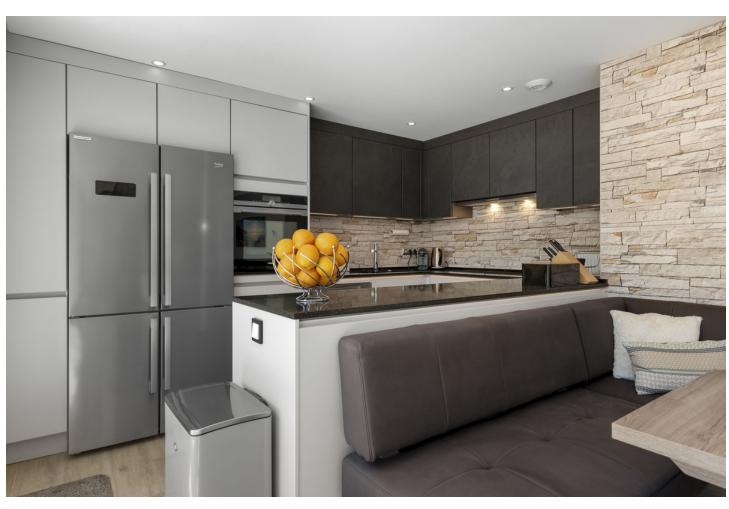

## Sales - Apartment - Cancelada 649.00€

Cancelada Apartment

Community: 2,880 EUR / year IBI: 735 EUR / year Rubbish: 125 EUR / year

2

2

121 m2

Exclusive listing, where style, comfort, and contemporary luxury converge in perfect harmony. This fantastic top floor apartment with 2 bedrooms and 2 bathrooms nestled in a breath-taking natural setting in the heart of Cancelada / Los Flamingos on the Costa del Sol. Are you searching for a of luxury living? Look no further! This penthouse redefine upscale living, offering a haven of tranquillity just moments away from the region's finest attractions. This stunning penthouse boasts unparalleled views of the Mediterranean Sea. The owner done a lot additional work and improvement to the property, even it is already an exclusive development with high class materials. Surrounded by carefully landscaped gardens, The Residences offers two swimming pools – one designed like a beach – and the elegant chill-out environment of the panoramic rooftop lounge complete with luxurious Balinese beds. From here the views across the surrounding greenery extend all the way along undulating ranges to Marbella's La Concha Mountain and the coast. This spacious residence ensuring ample space for relaxation and entertainment. The new designed kitchen with high-end finishes and top-of-the-line appliances is giving a pure living experience. Underfloor heating in the whole apartment. In addition to its unrivalled beauty, this penthouse offers a spacious private parking space and a good size store room. Don't miss the opportunity to make this prestigious penthouse your new home. Schedule a private viewing today! For more information or to schedule a viewing, please contact us.