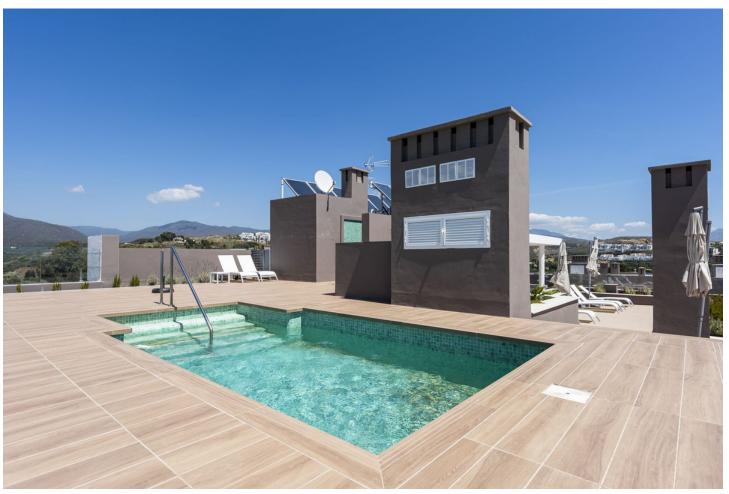

## Sales - Apartment - Cancelada 649.00€

Cancelada Apartment

Community: 2,880 EUR / year IBI: 735 EUR / year Rubbish: 125 EUR / year

2

2

121 m2

Exclusive listing, where style, comfort, and contemporary luxury converge in perfect harmony. This fantastic top floor apartment with 2 bedrooms and 2 bathrooms nestled in a breath-taking natural setting in the heart of Cancelada / Los Flamingos on the Costa del Sol. Are you searching for a of luxury living? Look no further! This penthouse redefine upscale living, offering a haven of tranquillity just moments away from the region's finest attractions. This stunning penthouse boasts unparalleled views of the Mediterranean Sea. The owner done a lot additional work and improvement to the property, even it is already an exclusive development with high class materials. Surrounded by carefully landscaped gardens, The Residences offers two swimming pools – one designed like a beach – and the elegant chill-out environment of the panoramic rooftop lounge complete with luxurious Balinese beds. From here the views across the surrounding greenery extend all the way along undulating ranges to Marbella's La Concha Mountain and the coast. This spacious residence ensuring ample space for relaxation and entertainment. The new designed kitchen with high-end finishes and top-of-the-line appliances is giving a pure living experience. Underfloor heating in the whole apartment. In addition to its unrivalled beauty, this penthouse offers a spacious private parking space and a good size store room. Don't miss the opportunity to make this prestigious penthouse your new home. Schedule a private viewing today! For more information or to schedule a viewing, please contact us.