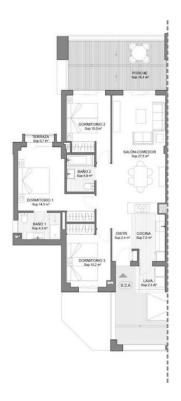

## Calanova Golf Apartment

Welcome to a brand new frontline golf apartment, sitting on a picturesque hill, this remarkable property offers a captivating view of the golf course and the majestic mountains of the Sierra de Mijas beyond it. Surrounded by lush green fairways and only moments away from the sun-kissed beaches, this prime location seamlessly blends natural beauty with urban convenience. Featuring a spacious terrace linked to both the open plan living room and kitchen and the master bedroom the large windows allow the azure Andalucian sky to enter your home and bathe it in natural light.Indulge in the harmonious balance of indoor and outdoor living, as the sprawling garden areas and communal pool provide an oasis of tranquility and relaxation. This apartment also offers the convenience of an underground parking space and storage room as well as fitted wardrobes in every one of its three bedrooms. The kitchen is fully fitted with all Bosch appliances (fridge freezer, washing machine, dishwasher, extractor, oven, induction hot plate and extractor) and cooling and heating is provided by the eco and wallet friendly air source heat pump.This stunning apartment is in a brand new and unused condition with spot lights and bathrooms fully fitted, it just needs your personal touch of light fittings and furniture! Experience refined living in this prestigious frontline golf residential complex, where modern elegance, breathtaking surroundings, and an array of exceptional amenities seamlessly blend to create a truly remarkable home.