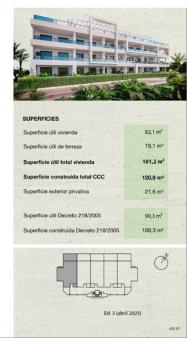

## Calanova Golf Apartment

Welcome to a brand new frontline golf apartment, sitting on a picturesque hill, this remarkable property offers a captivating view of the golf course and the majestic mountains of the Sierra de Mijas beyond it. Surrounded by lush green fairways and only moments away from the sun-kissed beaches, this prime location seamlessly blends natural beauty with urban convenience. Featuring a spacious terrace linked to both the open plan living room and kitchen and the master bedroom the large windows allow the azure Andalucian sky to enter your home and bathe it in natural light.Indulge in the harmonious balance of indoor and outdoor living, as the sprawling garden areas and communal pool provide an oasis of tranquility and relaxation. This apartment also offers the convenience of an underground parking space and storage room as well as fitted wardrobes in every one of its three bedrooms. The kitchen is fully fitted with all Bosch appliances (fridge freezer, washing machine, dishwasher, extractor, oven, induction hot plate and extractor) and cooling and heating is provided by the eco and wallet friendly air source heat pump.This stunning apartment is in a brand new and unused condition with spot lights and bathrooms fully fitted, it just needs your personal touch of light fittings and furniture! Experience refined living in this prestigious frontline golf residential complex, where modern elegance, breathtaking surroundings, and an array of exceptional amenities seamlessly blend to create a truly remarkable home.