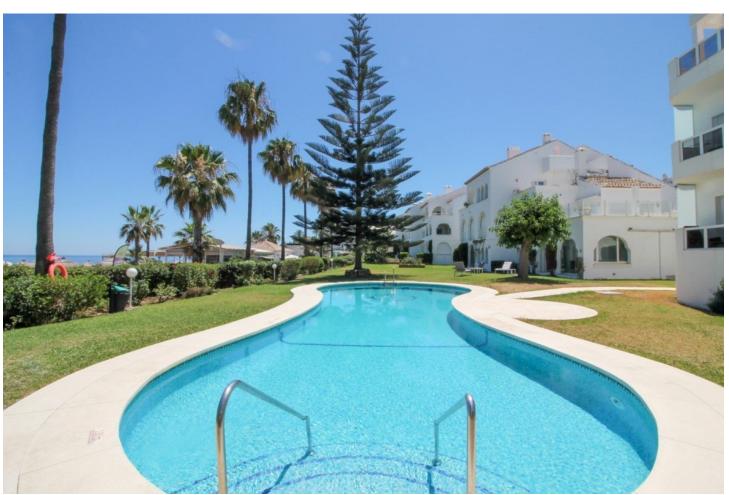

## Sales - Apartment - La Cala 1.400.000€

La Cala Apartment

Community: 2,040 EUR / year IBI: 917 EUR / year Rubbish: 80 EUR / year

3

2

145 m<sup>2</sup>

These frontline beach penthouse properties in La Cala rarely become available. This stunning 3-bedroom penthouse built in 1996 has breathtaking sea views, which are the first thing you see when entering the property, creating an open, fluid space that brings the outside in. Located only a few minutes from the popular La Cala village, one of the most sought after parts of the Costa del Sol. Upon entering, one is greeted by a beautiful spacious lounge with separate dining area and galley kitchen. Both areas open onto a sun terrace, offering expansive ocean views and an ideal spot for relaxation. The accommodation includes two luxurious guest bedrooms with fitted wardrobes and a guest bathroom. The master bedroom suite has sea views with terrace access and an ensuite bathroom. In addition, there is an interior staircase leading to a huge solarium area with stunning coastal views and extra storage rooms. This solarium is perfect for BBQ and Al-fresco dining. The neighbouring property have utilized their solarium to extend making a fourth bedroom. Additional comforts include marble flooring and exclusive use of underground parking space and storage area. The property is part of a fully gated development with lift access to all floors. The impressive Mediterranean style gardens with large communal pool are between the residence and the sea. This property's prime location close to La Cala ensures immediate gated access to the beach, top branded restaurants, and the best amenities La Cala has to offer.