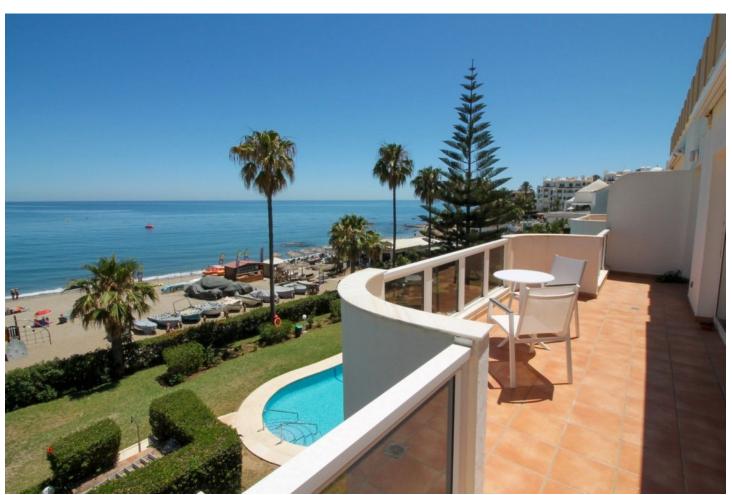

## Sales - Apartment - La Cala 1.400.000€

La Cala Apartment

Community: 2,040 EUR / year IBI: 917 EUR / year Rubbish: 80 EUR / year

3

2

145 m<sup>2</sup>

These frontline beach penthouse properties in La Cala rarely become available. This stunning 3-bedroom penthouse built in 1996 has breathtaking sea views, which are the first thing you see when entering the property, creating an open, fluid space that brings the outside in. Located only a few minutes from the popular La Cala village, one of the most sought after parts of the Costa del Sol. Upon entering, one is greeted by a beautiful spacious lounge with separate dining area and galley kitchen. Both areas open onto a sun terrace, offering expansive ocean views and an ideal spot for relaxation. The accommodation includes two luxurious guest bedrooms with fitted wardrobes and a guest bathroom. The master bedroom suite has sea views with terrace access and an ensuite bathroom. In addition, there is an interior staircase leading to a huge solarium area with stunning coastal views and extra storage rooms. This solarium is perfect for BBQ and Al-fresco dining. The neighbouring property have utilized their solarium to extend making a fourth bedroom. Additional comforts include marble flooring and exclusive use of underground parking space and storage area. The property is part of a fully gated development with lift access to all floors. The impressive Mediterranean style gardens with large communal pool are between the residence and the sea. This property's prime location close to La Cala ensures immediate gated access to the beach, top branded restaurants, and the best amenities La Cala has to offer.