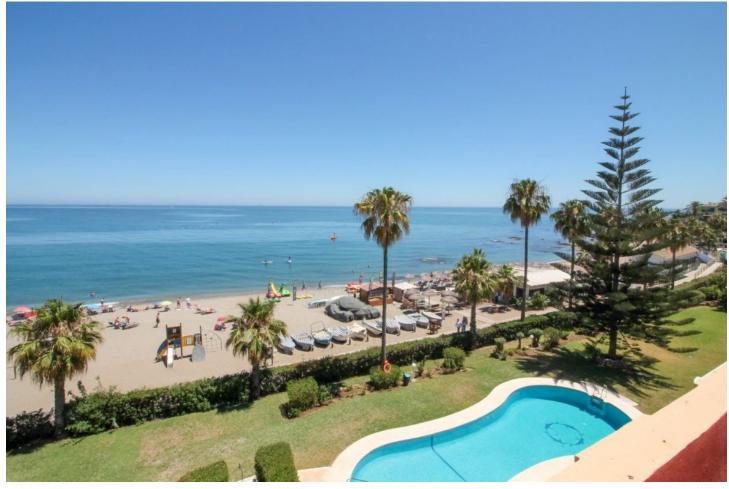

## Sales - Apartment - La Cala 1.400.000€

La Cala Apartment

Community: 2,040 EUR / year IBI: 917 EUR / year Rubbish: 80 EUR / year

3

2

145 m<sup>2</sup>

These frontline beach penthouse properties in La Cala rarely become available. This stunning 3-bedroom penthouse built in 1996 has breathtaking sea views, which are the first thing you see when entering the property, creating an open, fluid space that brings the outside in. Located only a few minutes from the popular La Cala village, one of the most sought after parts of the Costa del Sol. Upon entering, one is greeted by a beautiful spacious lounge with separate dining area and galley kitchen. Both areas open onto a sun terrace, offering expansive ocean views and an ideal spot for relaxation. The accommodation includes two luxurious guest bedrooms with fitted wardrobes and a guest bathroom. The master bedroom suite has sea views with terrace access and an ensuite bathroom. In addition, there is an interior staircase leading to a huge solarium area with stunning coastal views and extra storage rooms. This solarium is perfect for BBQ and Al-fresco dining. The neighbouring property have utilized their solarium to extend making a fourth bedroom. Additional comforts include marble flooring and exclusive use of underground parking space and storage area. The property is part of a fully gated development with lift access to all floors. The impressive Mediterranean style gardens with large communal pool are between the residence and the sea. This property's prime location close to La Cala ensures immediate gated access to the beach, top branded restaurants, and the best amenities La Cala has to offer.