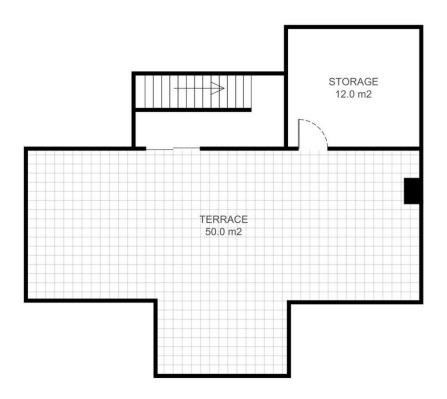

## Sales - Apartment - La Cala 1.400.000€

La Cala Apartment

Community: 2,040 EUR / year IBI: 917 EUR / year Rubbish: 80 EUR / year

3

2

145 m<sup>2</sup>

These frontline beach penthouse properties in La Cala rarely become available. This stunning 3-bedroom penthouse built in 1996 has breathtaking sea views, which are the first thing you see when entering the property, creating an open, fluid space that brings the outside in. Located only a few minutes from the popular La Cala village, one of the most sought after parts of the Costa del Sol. Upon entering, one is greeted by a beautiful spacious lounge with separate dining area and galley kitchen. Both areas open onto a sun terrace, offering expansive ocean views and an ideal spot for relaxation. The accommodation includes two luxurious guest bedrooms with fitted wardrobes and a guest bathroom. The master bedroom suite has sea views with terrace access and an ensuite bathroom. In addition, there is an interior staircase leading to a huge solarium area with stunning coastal views and extra storage rooms. This solarium is perfect for BBQ and Al-fresco dining. The neighbouring property have utilized their solarium to extend making a fourth bedroom. Additional comforts include marble flooring and exclusive use of underground parking space and storage area. The property is part of a fully gated development with lift access to all floors. The impressive Mediterranean style gardens with large communal pool are between the residence and the sea. This property's prime location close to La Cala ensures immediate gated access to the beach, top branded restaurants, and the best amenities La Cala has to offer.