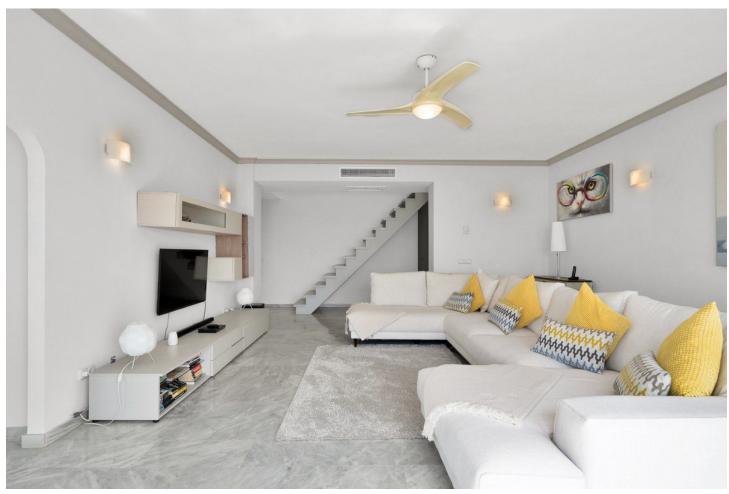

## Sales - Apartment - La Cala 1.400.000€

La Cala Apartment

Community: 2,040 EUR / year IBI: 917 EUR / year Rubbish: 80 EUR / year

3

2

145 m<sup>2</sup>

These frontline beach penthouse properties in La Cala rarely become available. This stunning 3-bedroom penthouse built in 1996 has breathtaking sea views, which are the first thing you see when entering the property, creating an open, fluid space that brings the outside in. Located only a few minutes from the popular La Cala village, one of the most sought after parts of the Costa del Sol. Upon entering, one is greeted by a beautiful spacious lounge with separate dining area and galley kitchen. Both areas open onto a sun terrace, offering expansive ocean views and an ideal spot for relaxation. The accommodation includes two luxurious guest bedrooms with fitted wardrobes and a guest bathroom. The master bedroom suite has sea views with terrace access and an ensuite bathroom. In addition, there is an interior staircase leading to a huge solarium area with stunning coastal views and extra storage rooms. This solarium is perfect for BBQ and Al-fresco dining. The neighbouring property have utilized their solarium to extend making a fourth bedroom. Additional comforts include marble flooring and exclusive use of underground parking space and storage area. The property is part of a fully gated development with lift access to all floors. The impressive Mediterranean style gardens with large communal pool are between the residence and the sea. This property's prime location close to La Cala ensures immediate gated access to the beach, top branded restaurants, and the best amenities La Cala has to offer.