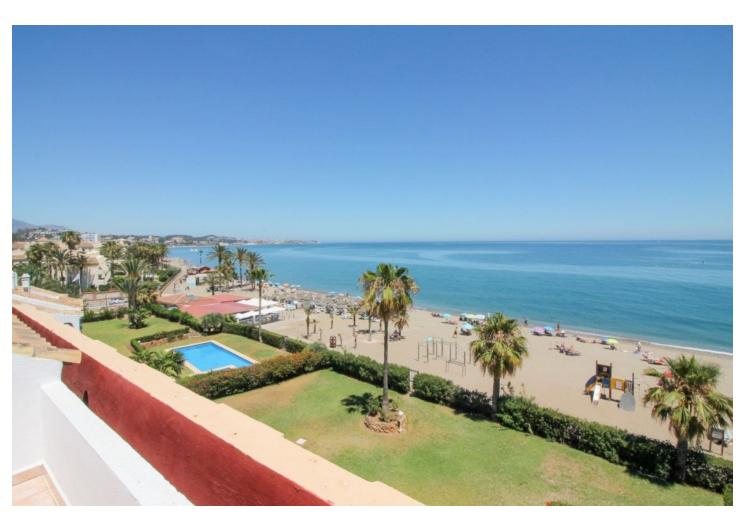

## Sales - Apartment - La Cala 1.400.000€

La Cala Apartment

Community: 2,040 EUR / year IBI: 917 EUR / year Rubbish: 80 EUR / year

3

2

145 m<sup>2</sup>

These frontline beach penthouse properties in La Cala rarely become available. This stunning 3-bedroom penthouse built in 1996 has breathtaking sea views, which are the first thing you see when entering the property, creating an open, fluid space that brings the outside in. Located only a few minutes from the popular La Cala village, one of the most sought after parts of the Costa del Sol. Upon entering, one is greeted by a beautiful spacious lounge with separate dining area and galley kitchen. Both areas open onto a sun terrace, offering expansive ocean views and an ideal spot for relaxation. The accommodation includes two luxurious guest bedrooms with fitted wardrobes and a guest bathroom. The master bedroom suite has sea views with terrace access and an ensuite bathroom. In addition, there is an interior staircase leading to a huge solarium area with stunning coastal views and extra storage rooms. This solarium is perfect for BBQ and Al-fresco dining. The neighbouring property have utilized their solarium to extend making a fourth bedroom. Additional comforts include marble flooring and exclusive use of underground parking space and storage area. The property is part of a fully gated development with lift access to all floors. The impressive Mediterranean style gardens with large communal pool are between the residence and the sea. This property's prime location close to La Cala ensures immediate gated access to the beach, top branded restaurants, and the best amenities La Cala has to offer.