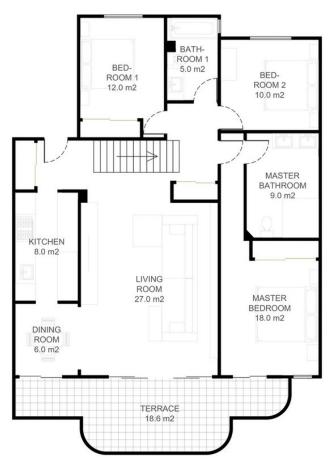

## Sales - Apartment - La Cala 1.400.000€

La Cala Apartment

Community: 2,040 EUR / year IBI: 917 EUR / year Rubbish: 80 EUR / year

3

2

145 m<sup>2</sup>

These frontline beach penthouse properties in La Cala rarely become available. This stunning 3-bedroom penthouse built in 1996 has breathtaking sea views, which are the first thing you see when entering the property, creating an open, fluid space that brings the outside in. Located only a few minutes from the popular La Cala village, one of the most sought after parts of the Costa del Sol. Upon entering, one is greeted by a beautiful spacious lounge with separate dining area and galley kitchen. Both areas open onto a sun terrace, offering expansive ocean views and an ideal spot for relaxation. The accommodation includes two luxurious guest bedrooms with fitted wardrobes and a guest bathroom. The master bedroom suite has sea views with terrace access and an ensuite bathroom. In addition, there is an interior staircase leading to a huge solarium area with stunning coastal views and extra storage rooms. This solarium is perfect for BBQ and Al-fresco dining. The neighbouring property have utilized their solarium to extend making a fourth bedroom. Additional comforts include marble flooring and exclusive use of underground parking space and storage area. The property is part of a fully gated development with lift access to all floors. The impressive Mediterranean style gardens with large communal pool are between the residence and the sea. This property's prime location close to La Cala ensures immediate gated access to the beach, top branded restaurants, and the best amenities La Cala has to offer.