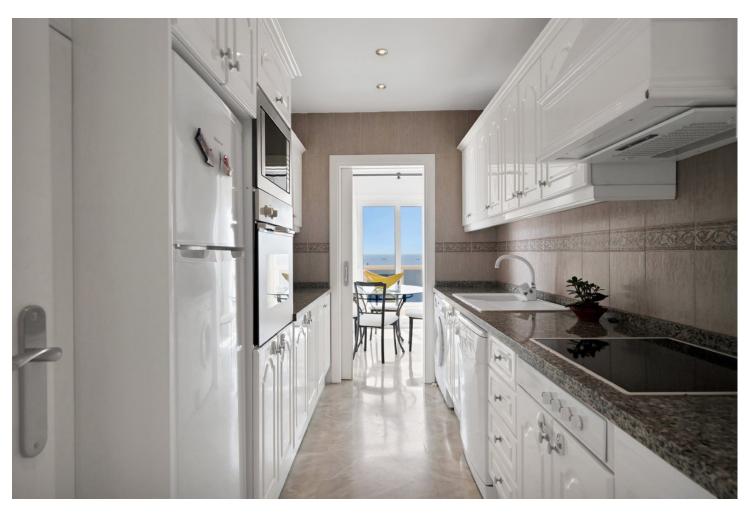

## Sales - Apartment - La Cala 1.400.000€

La Cala Apartment

Community: 2,040 EUR / year IBI: 917 EUR / year Rubbish: 80 EUR / year

3

2

145 m<sup>2</sup>

These frontline beach penthouse properties in La Cala rarely become available. This stunning 3-bedroom penthouse built in 1996 has breathtaking sea views, which are the first thing you see when entering the property, creating an open, fluid space that brings the outside in. Located only a few minutes from the popular La Cala village, one of the most sought after parts of the Costa del Sol. Upon entering, one is greeted by a beautiful spacious lounge with separate dining area and galley kitchen. Both areas open onto a sun terrace, offering expansive ocean views and an ideal spot for relaxation. The accommodation includes two luxurious guest bedrooms with fitted wardrobes and a guest bathroom. The master bedroom suite has sea views with terrace access and an ensuite bathroom. In addition, there is an interior staircase leading to a huge solarium area with stunning coastal views and extra storage rooms. This solarium is perfect for BBQ and Al-fresco dining. The neighbouring property have utilized their solarium to extend making a fourth bedroom. Additional comforts include marble flooring and exclusive use of underground parking space and storage area. The property is part of a fully gated development with lift access to all floors. The impressive Mediterranean style gardens with large communal pool are between the residence and the sea. This property's prime location close to La Cala ensures immediate gated access to the beach, top branded restaurants, and the best amenities La Cala has to offer.