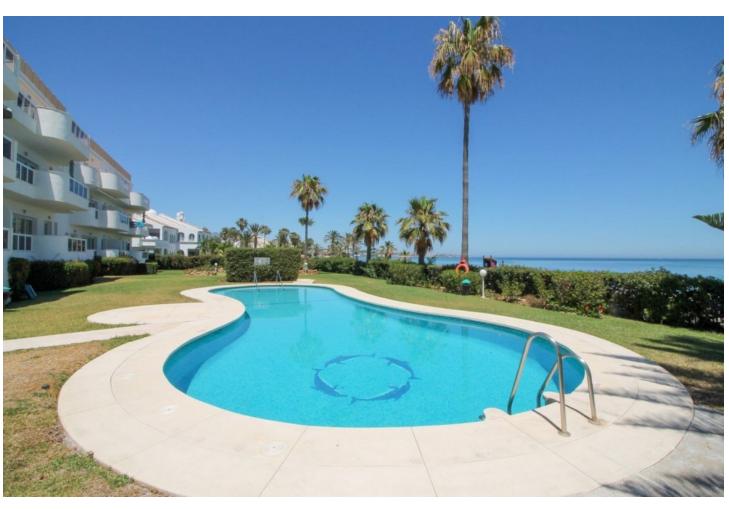

## Sales - Apartment - La Cala 1.400.000€

La Cala Apartment

Community: 2,040 EUR / year IBI: 917 EUR / year Rubbish: 80 EUR / year

3

2

145 m<sup>2</sup>

These frontline beach penthouse properties in La Cala rarely become available. This stunning 3-bedroom penthouse built in 1996 has breathtaking sea views, which are the first thing you see when entering the property, creating an open, fluid space that brings the outside in. Located only a few minutes from the popular La Cala village, one of the most sought after parts of the Costa del Sol. Upon entering, one is greeted by a beautiful spacious lounge with separate dining area and galley kitchen. Both areas open onto a sun terrace, offering expansive ocean views and an ideal spot for relaxation. The accommodation includes two luxurious guest bedrooms with fitted wardrobes and a guest bathroom. The master bedroom suite has sea views with terrace access and an ensuite bathroom. In addition, there is an interior staircase leading to a huge solarium area with stunning coastal views and extra storage rooms. This solarium is perfect for BBQ and Al-fresco dining. The neighbouring property have utilized their solarium to extend making a fourth bedroom. Additional comforts include marble flooring and exclusive use of underground parking space and storage area. The property is part of a fully gated development with lift access to all floors. The impressive Mediterranean style gardens with large communal pool are between the residence and the sea. This property's prime location close to La Cala ensures immediate gated access to the beach, top branded restaurants, and the best amenities La Cala has to offer.