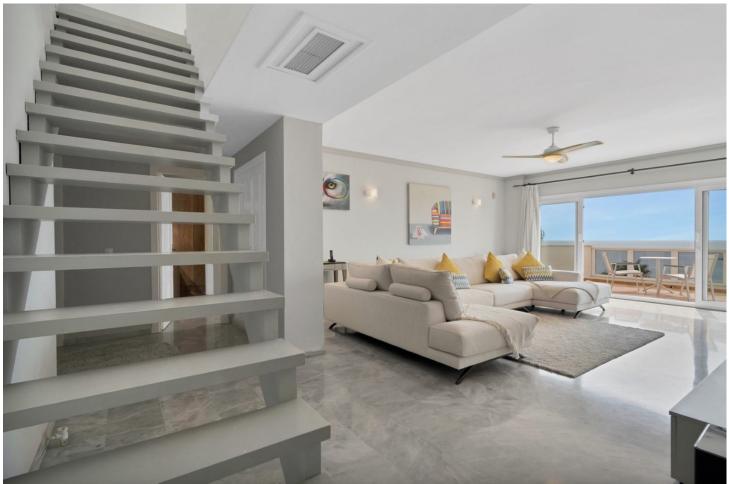

## Sales - Apartment - La Cala 1.400.000€

La Cala Apartment

Community: 2,040 EUR / year IBI: 917 EUR / year Rubbish: 80 EUR / year

3

2

145 m<sup>2</sup>

These frontline beach penthouse properties in La Cala rarely become available. This stunning 3-bedroom penthouse built in 1996 has breathtaking sea views, which are the first thing you see when entering the property, creating an open, fluid space that brings the outside in. Located only a few minutes from the popular La Cala village, one of the most sought after parts of the Costa del Sol. Upon entering, one is greeted by a beautiful spacious lounge with separate dining area and galley kitchen. Both areas open onto a sun terrace, offering expansive ocean views and an ideal spot for relaxation. The accommodation includes two luxurious guest bedrooms with fitted wardrobes and a guest bathroom. The master bedroom suite has sea views with terrace access and an ensuite bathroom. In addition, there is an interior staircase leading to a huge solarium area with stunning coastal views and extra storage rooms. This solarium is perfect for BBQ and Al-fresco dining. The neighbouring property have utilized their solarium to extend making a fourth bedroom. Additional comforts include marble flooring and exclusive use of underground parking space and storage area. The property is part of a fully gated development with lift access to all floors. The impressive Mediterranean style gardens with large communal pool are between the residence and the sea. This property's prime location close to La Cala ensures immediate gated access to the beach, top branded restaurants, and the best amenities La Cala has to offer.