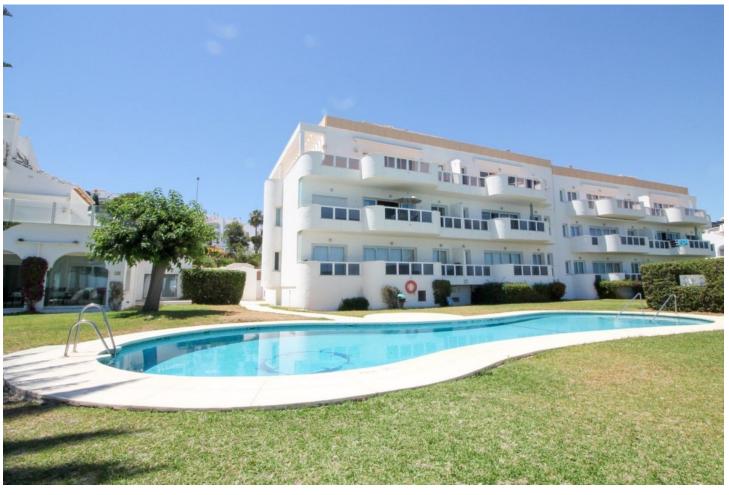

## Sales - Apartment - La Cala 1.400.000€

La Cala Apartment

Community: 2,040 EUR / year IBI: 917 EUR / year Rubbish: 80 EUR / year

3

2

145 m<sup>2</sup>

These frontline beach penthouse properties in La Cala rarely become available. This stunning 3-bedroom penthouse built in 1996 has breathtaking sea views, which are the first thing you see when entering the property, creating an open, fluid space that brings the outside in. Located only a few minutes from the popular La Cala village, one of the most sought after parts of the Costa del Sol. Upon entering, one is greeted by a beautiful spacious lounge with separate dining area and galley kitchen. Both areas open onto a sun terrace, offering expansive ocean views and an ideal spot for relaxation. The accommodation includes two luxurious guest bedrooms with fitted wardrobes and a guest bathroom. The master bedroom suite has sea views with terrace access and an ensuite bathroom. In addition, there is an interior staircase leading to a huge solarium area with stunning coastal views and extra storage rooms. This solarium is perfect for BBQ and Al-fresco dining. The neighbouring property have utilized their solarium to extend making a fourth bedroom. Additional comforts include marble flooring and exclusive use of underground parking space and storage area. The property is part of a fully gated development with lift access to all floors. The impressive Mediterranean style gardens with large communal pool are between the residence and the sea. This property's prime location close to La Cala ensures immediate gated access to the beach, top branded restaurants, and the best amenities La Cala has to offer.