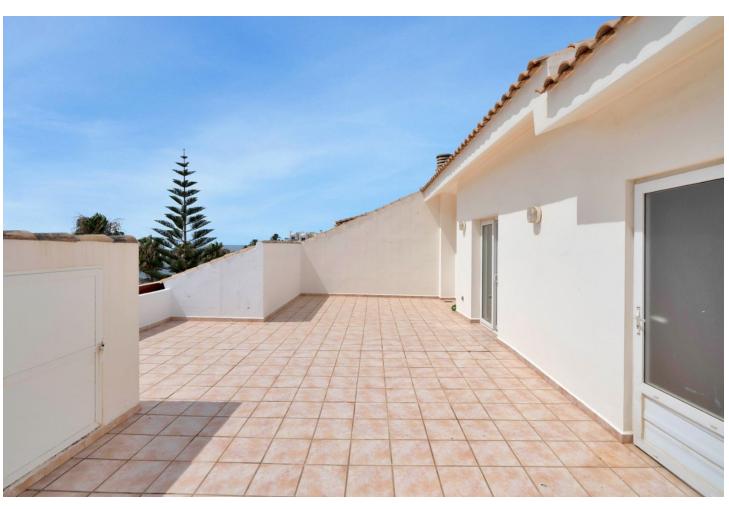

## Sales - Apartment - La Cala 1.400.000€

La Cala Apartment

Community: 2,040 EUR / year IBI: 917 EUR / year Rubbish: 80 EUR / year

3

2

145 m<sup>2</sup>

These frontline beach penthouse properties in La Cala rarely become available. This stunning 3-bedroom penthouse built in 1996 has breathtaking sea views, which are the first thing you see when entering the property, creating an open, fluid space that brings the outside in. Located only a few minutes from the popular La Cala village, one of the most sought after parts of the Costa del Sol. Upon entering, one is greeted by a beautiful spacious lounge with separate dining area and galley kitchen. Both areas open onto a sun terrace, offering expansive ocean views and an ideal spot for relaxation. The accommodation includes two luxurious guest bedrooms with fitted wardrobes and a guest bathroom. The master bedroom suite has sea views with terrace access and an ensuite bathroom. In addition, there is an interior staircase leading to a huge solarium area with stunning coastal views and extra storage rooms. This solarium is perfect for BBQ and Al-fresco dining. The neighbouring property have utilized their solarium to extend making a fourth bedroom. Additional comforts include marble flooring and exclusive use of underground parking space and storage area. The property is part of a fully gated development with lift access to all floors. The impressive Mediterranean style gardens with large communal pool are between the residence and the sea. This property's prime location close to La Cala ensures immediate gated access to the beach, top branded restaurants, and the best amenities La Cala has to offer.