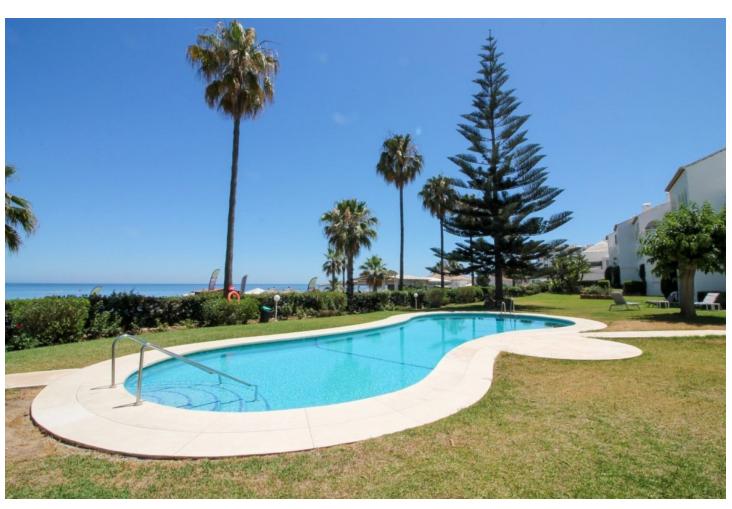

## Sales - Apartment - La Cala 1.400.000€

La Cala Apartment

Community: 2,040 EUR / year IBI: 917 EUR / year Rubbish: 80 EUR / year

3

2

145 m<sup>2</sup>

These frontline beach penthouse properties in La Cala rarely become available. This stunning 3-bedroom penthouse built in 1996 has breathtaking sea views, which are the first thing you see when entering the property, creating an open, fluid space that brings the outside in. Located only a few minutes from the popular La Cala village, one of the most sought after parts of the Costa del Sol. Upon entering, one is greeted by a beautiful spacious lounge with separate dining area and galley kitchen. Both areas open onto a sun terrace, offering expansive ocean views and an ideal spot for relaxation. The accommodation includes two luxurious guest bedrooms with fitted wardrobes and a guest bathroom. The master bedroom suite has sea views with terrace access and an ensuite bathroom. In addition, there is an interior staircase leading to a huge solarium area with stunning coastal views and extra storage rooms. This solarium is perfect for BBQ and Al-fresco dining. The neighbouring property have utilized their solarium to extend making a fourth bedroom. Additional comforts include marble flooring and exclusive use of underground parking space and storage area. The property is part of a fully gated development with lift access to all floors. The impressive Mediterranean style gardens with large communal pool are between the residence and the sea. This property's prime location close to La Cala ensures immediate gated access to the beach, top branded restaurants, and the best amenities La Cala has to offer.