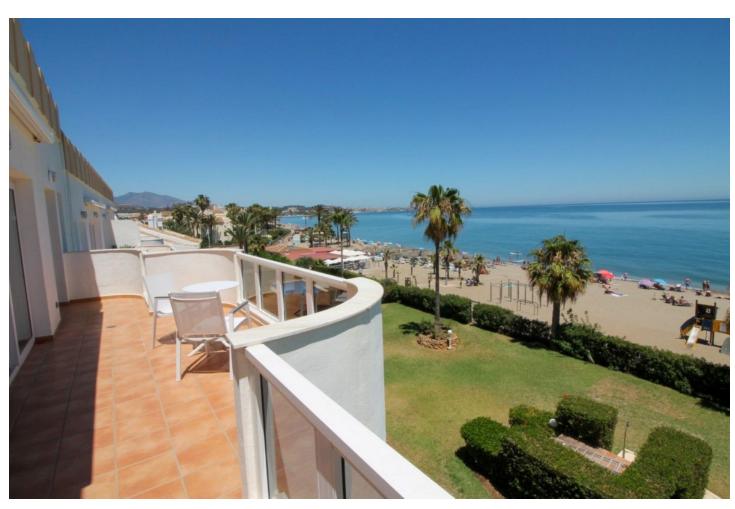

## Sales - Apartment - La Cala 1.400.000€

La Cala Apartment

Community: 2,040 EUR / year IBI: 917 EUR / year Rubbish: 80 EUR / year

3

2

145 m<sup>2</sup>

These frontline beach penthouse properties in La Cala rarely become available. This stunning 3-bedroom penthouse built in 1996 has breathtaking sea views, which are the first thing you see when entering the property, creating an open, fluid space that brings the outside in. Located only a few minutes from the popular La Cala village, one of the most sought after parts of the Costa del Sol. Upon entering, one is greeted by a beautiful spacious lounge with separate dining area and galley kitchen. Both areas open onto a sun terrace, offering expansive ocean views and an ideal spot for relaxation. The accommodation includes two luxurious guest bedrooms with fitted wardrobes and a guest bathroom. The master bedroom suite has sea views with terrace access and an ensuite bathroom. In addition, there is an interior staircase leading to a huge solarium area with stunning coastal views and extra storage rooms. This solarium is perfect for BBQ and Al-fresco dining. The neighbouring property have utilized their solarium to extend making a fourth bedroom. Additional comforts include marble flooring and exclusive use of underground parking space and storage area. The property is part of a fully gated development with lift access to all floors. The impressive Mediterranean style gardens with large communal pool are between the residence and the sea. This property's prime location close to La Cala ensures immediate gated access to the beach, top branded restaurants, and the best amenities La Cala has to offer.