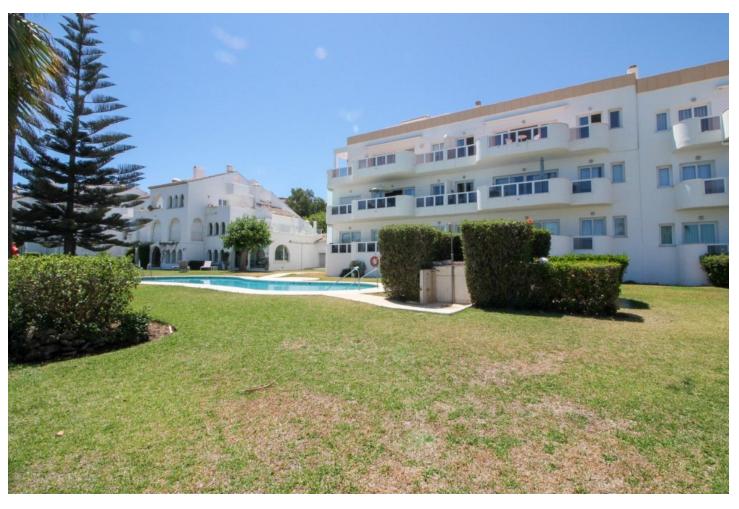

## Sales - Apartment - La Cala 1.400.000€

La Cala Apartment

Community: 2,040 EUR / year IBI: 917 EUR / year Rubbish: 80 EUR / year

3

2

145 m<sup>2</sup>

These frontline beach penthouse properties in La Cala rarely become available. This stunning 3-bedroom penthouse built in 1996 has breathtaking sea views, which are the first thing you see when entering the property, creating an open, fluid space that brings the outside in. Located only a few minutes from the popular La Cala village, one of the most sought after parts of the Costa del Sol. Upon entering, one is greeted by a beautiful spacious lounge with separate dining area and galley kitchen. Both areas open onto a sun terrace, offering expansive ocean views and an ideal spot for relaxation. The accommodation includes two luxurious guest bedrooms with fitted wardrobes and a guest bathroom. The master bedroom suite has sea views with terrace access and an ensuite bathroom. In addition, there is an interior staircase leading to a huge solarium area with stunning coastal views and extra storage rooms. This solarium is perfect for BBQ and Al-fresco dining. The neighbouring property have utilized their solarium to extend making a fourth bedroom. Additional comforts include marble flooring and exclusive use of underground parking space and storage area. The property is part of a fully gated development with lift access to all floors. The impressive Mediterranean style gardens with large communal pool are between the residence and the sea. This property's prime location close to La Cala ensures immediate gated access to the beach, top branded restaurants, and the best amenities La Cala has to offer.