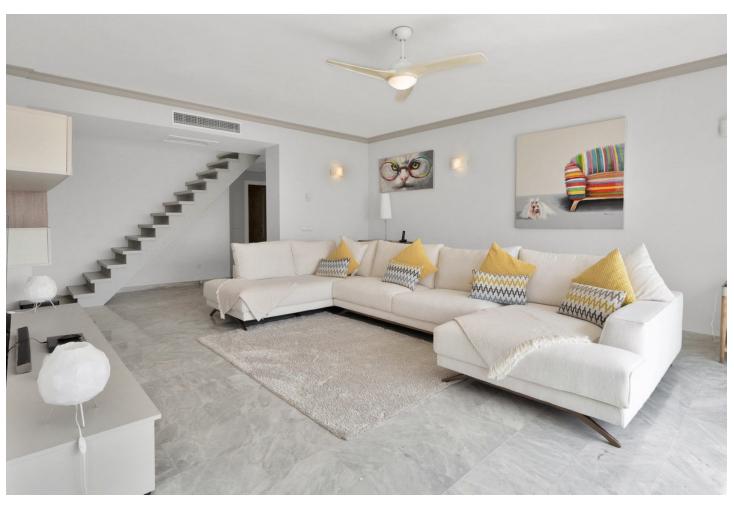

## Sales - Apartment - La Cala 1.400.000€

La Cala Apartment

Community: 2,040 EUR / year IBI: 917 EUR / year Rubbish: 80 EUR / year

3

2

145 m<sup>2</sup>

These frontline beach penthouse properties in La Cala rarely become available. This stunning 3-bedroom penthouse built in 1996 has breathtaking sea views, which are the first thing you see when entering the property, creating an open, fluid space that brings the outside in. Located only a few minutes from the popular La Cala village, one of the most sought after parts of the Costa del Sol. Upon entering, one is greeted by a beautiful spacious lounge with separate dining area and galley kitchen. Both areas open onto a sun terrace, offering expansive ocean views and an ideal spot for relaxation. The accommodation includes two luxurious guest bedrooms with fitted wardrobes and a guest bathroom. The master bedroom suite has sea views with terrace access and an ensuite bathroom. In addition, there is an interior staircase leading to a huge solarium area with stunning coastal views and extra storage rooms. This solarium is perfect for BBQ and Al-fresco dining. The neighbouring property have utilized their solarium to extend making a fourth bedroom. Additional comforts include marble flooring and exclusive use of underground parking space and storage area. The property is part of a fully gated development with lift access to all floors. The impressive Mediterranean style gardens with large communal pool are between the residence and the sea. This property's prime location close to La Cala ensures immediate gated access to the beach, top branded restaurants, and the best amenities La Cala has to offer.