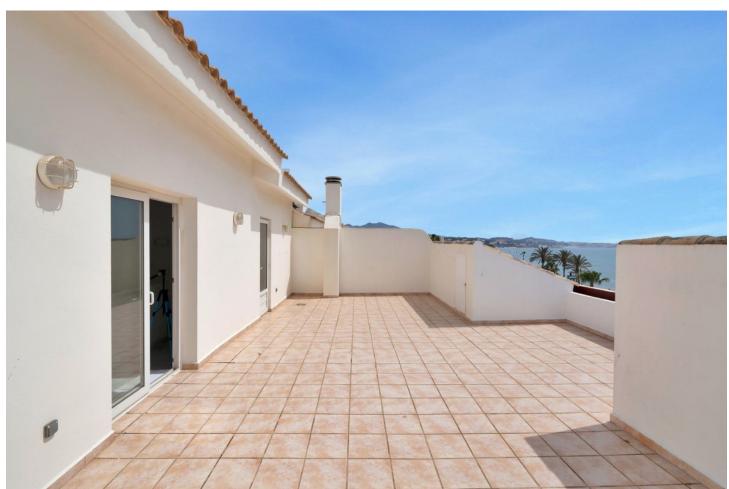

## Sales - Apartment - La Cala 1.400.000€

La Cala Apartment

Community: 2,040 EUR / year IBI: 917 EUR / year Rubbish: 80 EUR / year

3

2

145 m<sup>2</sup>

These frontline beach penthouse properties in La Cala rarely become available. This stunning 3-bedroom penthouse built in 1996 has breathtaking sea views, which are the first thing you see when entering the property, creating an open, fluid space that brings the outside in. Located only a few minutes from the popular La Cala village, one of the most sought after parts of the Costa del Sol. Upon entering, one is greeted by a beautiful spacious lounge with separate dining area and galley kitchen. Both areas open onto a sun terrace, offering expansive ocean views and an ideal spot for relaxation. The accommodation includes two luxurious guest bedrooms with fitted wardrobes and a guest bathroom. The master bedroom suite has sea views with terrace access and an ensuite bathroom. In addition, there is an interior staircase leading to a huge solarium area with stunning coastal views and extra storage rooms. This solarium is perfect for BBQ and Al-fresco dining. The neighbouring property have utilized their solarium to extend making a fourth bedroom. Additional comforts include marble flooring and exclusive use of underground parking space and storage area. The property is part of a fully gated development with lift access to all floors. The impressive Mediterranean style gardens with large communal pool are between the residence and the sea. This property's prime location close to La Cala ensures immediate gated access to the beach, top branded restaurants, and the best amenities La Cala has to offer.