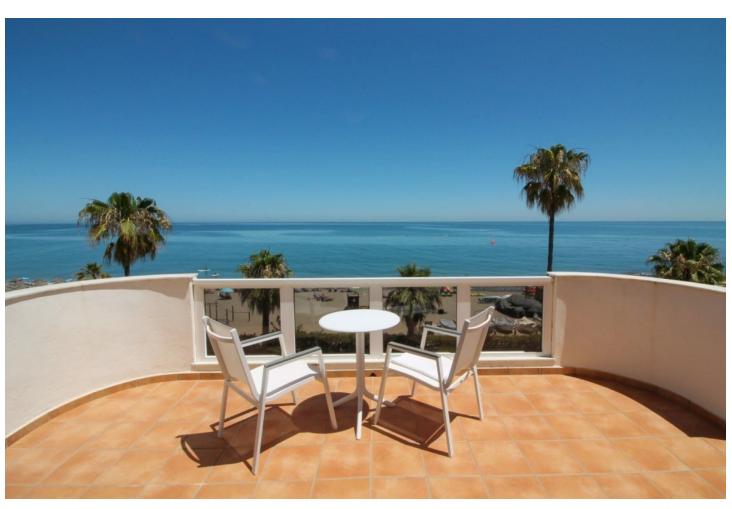

## Sales - Apartment - La Cala 1.400.000€

La Cala Apartment

Community: 2,040 EUR / year IBI: 917 EUR / year Rubbish: 80 EUR / year

3

2

145 m<sup>2</sup>

These frontline beach penthouse properties in La Cala rarely become available. This stunning 3-bedroom penthouse built in 1996 has breathtaking sea views, which are the first thing you see when entering the property, creating an open, fluid space that brings the outside in. Located only a few minutes from the popular La Cala village, one of the most sought after parts of the Costa del Sol. Upon entering, one is greeted by a beautiful spacious lounge with separate dining area and galley kitchen. Both areas open onto a sun terrace, offering expansive ocean views and an ideal spot for relaxation. The accommodation includes two luxurious guest bedrooms with fitted wardrobes and a guest bathroom. The master bedroom suite has sea views with terrace access and an ensuite bathroom. In addition, there is an interior staircase leading to a huge solarium area with stunning coastal views and extra storage rooms. This solarium is perfect for BBQ and Al-fresco dining. The neighbouring property have utilized their solarium to extend making a fourth bedroom. Additional comforts include marble flooring and exclusive use of underground parking space and storage area. The property is part of a fully gated development with lift access to all floors. The impressive Mediterranean style gardens with large communal pool are between the residence and the sea. This property's prime location close to La Cala ensures immediate gated access to the beach, top branded restaurants, and the best amenities La Cala has to offer.