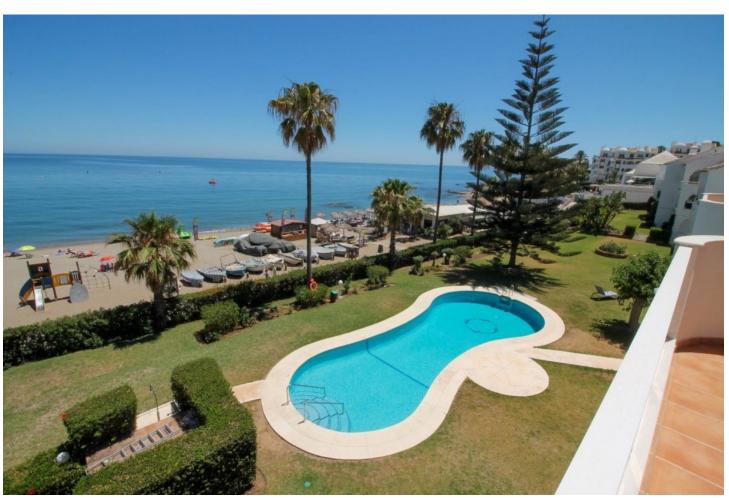

## Sales - Apartment - La Cala 1.400.000€

La Cala Apartment

Community: 2,040 EUR / year IBI: 917 EUR / year Rubbish: 80 EUR / year

3

2

145 m<sup>2</sup>

These frontline beach penthouse properties in La Cala rarely become available. This stunning 3-bedroom penthouse built in 1996 has breathtaking sea views, which are the first thing you see when entering the property, creating an open, fluid space that brings the outside in. Located only a few minutes from the popular La Cala village, one of the most sought after parts of the Costa del Sol. Upon entering, one is greeted by a beautiful spacious lounge with separate dining area and galley kitchen. Both areas open onto a sun terrace, offering expansive ocean views and an ideal spot for relaxation. The accommodation includes two luxurious guest bedrooms with fitted wardrobes and a guest bathroom. The master bedroom suite has sea views with terrace access and an ensuite bathroom. In addition, there is an interior staircase leading to a huge solarium area with stunning coastal views and extra storage rooms. This solarium is perfect for BBQ and Al-fresco dining. The neighbouring property have utilized their solarium to extend making a fourth bedroom. Additional comforts include marble flooring and exclusive use of underground parking space and storage area. The property is part of a fully gated development with lift access to all floors. The impressive Mediterranean style gardens with large communal pool are between the residence and the sea. This property's prime location close to La Cala ensures immediate gated access to the beach, top branded restaurants, and the best amenities La Cala has to offer.