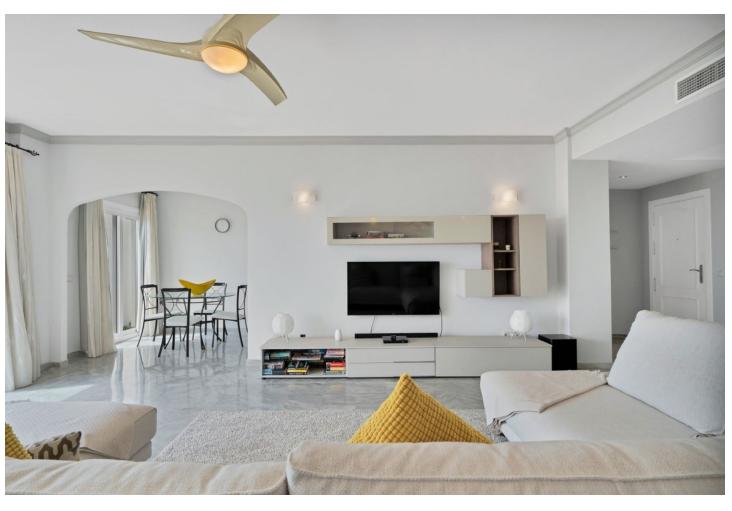

## Sales - Apartment - La Cala 1.400.000€

La Cala Apartment

Community: 2,040 EUR / year IBI: 917 EUR / year Rubbish: 80 EUR / year

3

2

145 m<sup>2</sup>

These frontline beach penthouse properties in La Cala rarely become available. This stunning 3-bedroom penthouse built in 1996 has breathtaking sea views, which are the first thing you see when entering the property, creating an open, fluid space that brings the outside in. Located only a few minutes from the popular La Cala village, one of the most sought after parts of the Costa del Sol. Upon entering, one is greeted by a beautiful spacious lounge with separate dining area and galley kitchen. Both areas open onto a sun terrace, offering expansive ocean views and an ideal spot for relaxation. The accommodation includes two luxurious guest bedrooms with fitted wardrobes and a guest bathroom. The master bedroom suite has sea views with terrace access and an ensuite bathroom. In addition, there is an interior staircase leading to a huge solarium area with stunning coastal views and extra storage rooms. This solarium is perfect for BBQ and Al-fresco dining. The neighbouring property have utilized their solarium to extend making a fourth bedroom. Additional comforts include marble flooring and exclusive use of underground parking space and storage area. The property is part of a fully gated development with lift access to all floors. The impressive Mediterranean style gardens with large communal pool are between the residence and the sea. This property's prime location close to La Cala ensures immediate gated access to the beach, top branded restaurants, and the best amenities La Cala has to offer.