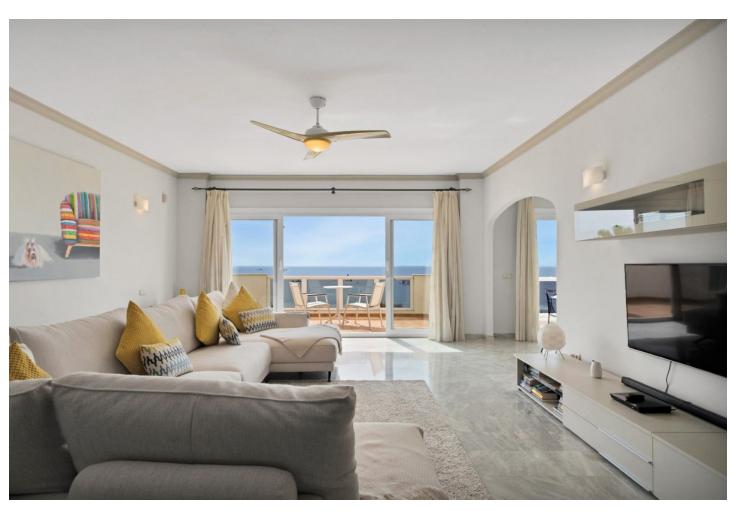

## Sales - Apartment - La Cala 1.400.000€

La Cala Apartment

Community: 2,040 EUR / year IBI: 917 EUR / year Rubbish: 80 EUR / year

3

2

145 m<sup>2</sup>

These frontline beach penthouse properties in La Cala rarely become available. This stunning 3-bedroom penthouse built in 1996 has breathtaking sea views, which are the first thing you see when entering the property, creating an open, fluid space that brings the outside in. Located only a few minutes from the popular La Cala village, one of the most sought after parts of the Costa del Sol. Upon entering, one is greeted by a beautiful spacious lounge with separate dining area and galley kitchen. Both areas open onto a sun terrace, offering expansive ocean views and an ideal spot for relaxation. The accommodation includes two luxurious guest bedrooms with fitted wardrobes and a guest bathroom. The master bedroom suite has sea views with terrace access and an ensuite bathroom. In addition, there is an interior staircase leading to a huge solarium area with stunning coastal views and extra storage rooms. This solarium is perfect for BBQ and Al-fresco dining. The neighbouring property have utilized their solarium to extend making a fourth bedroom. Additional comforts include marble flooring and exclusive use of underground parking space and storage area. The property is part of a fully gated development with lift access to all floors. The impressive Mediterranean style gardens with large communal pool are between the residence and the sea. This property's prime location close to La Cala ensures immediate gated access to the beach, top branded restaurants, and the best amenities La Cala has to offer.