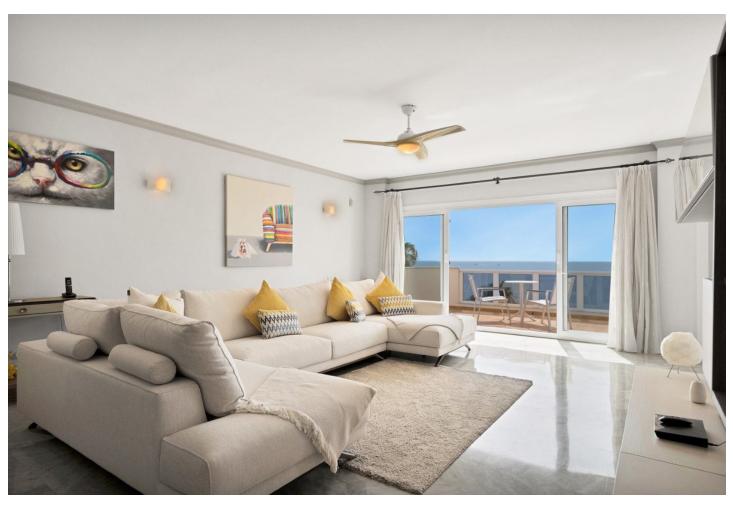

## Sales - Apartment - La Cala 1.400.000€

La Cala Apartment

Community: 2,040 EUR / year IBI: 917 EUR / year Rubbish: 80 EUR / year

3

2

145 m<sup>2</sup>

These frontline beach penthouse properties in La Cala rarely become available. This stunning 3-bedroom penthouse built in 1996 has breathtaking sea views, which are the first thing you see when entering the property, creating an open, fluid space that brings the outside in. Located only a few minutes from the popular La Cala village, one of the most sought after parts of the Costa del Sol. Upon entering, one is greeted by a beautiful spacious lounge with separate dining area and galley kitchen. Both areas open onto a sun terrace, offering expansive ocean views and an ideal spot for relaxation. The accommodation includes two luxurious guest bedrooms with fitted wardrobes and a guest bathroom. The master bedroom suite has sea views with terrace access and an ensuite bathroom. In addition, there is an interior staircase leading to a huge solarium area with stunning coastal views and extra storage rooms. This solarium is perfect for BBQ and Al-fresco dining. The neighbouring property have utilized their solarium to extend making a fourth bedroom. Additional comforts include marble flooring and exclusive use of underground parking space and storage area. The property is part of a fully gated development with lift access to all floors. The impressive Mediterranean style gardens with large communal pool are between the residence and the sea. This property's prime location close to La Cala ensures immediate gated access to the beach, top branded restaurants, and the best amenities La Cala has to offer.