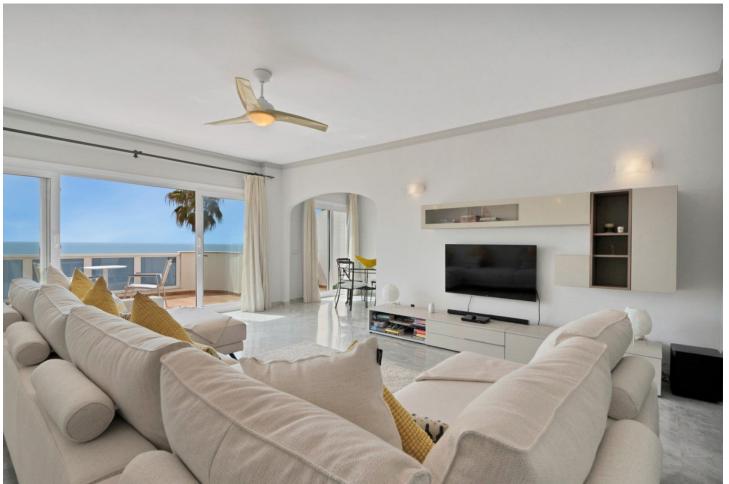

## Sales - Apartment - La Cala 1.400.000€

La Cala Apartment

Community: 2,040 EUR / year IBI: 917 EUR / year Rubbish: 80 EUR / year

3

2

145 m<sup>2</sup>

These frontline beach penthouse properties in La Cala rarely become available. This stunning 3-bedroom penthouse built in 1996 has breathtaking sea views, which are the first thing you see when entering the property, creating an open, fluid space that brings the outside in. Located only a few minutes from the popular La Cala village, one of the most sought after parts of the Costa del Sol. Upon entering, one is greeted by a beautiful spacious lounge with separate dining area and galley kitchen. Both areas open onto a sun terrace, offering expansive ocean views and an ideal spot for relaxation. The accommodation includes two luxurious guest bedrooms with fitted wardrobes and a guest bathroom. The master bedroom suite has sea views with terrace access and an ensuite bathroom. In addition, there is an interior staircase leading to a huge solarium area with stunning coastal views and extra storage rooms. This solarium is perfect for BBQ and Al-fresco dining. The neighbouring property have utilized their solarium to extend making a fourth bedroom. Additional comforts include marble flooring and exclusive use of underground parking space and storage area. The property is part of a fully gated development with lift access to all floors. The impressive Mediterranean style gardens with large communal pool are between the residence and the sea. This property's prime location close to La Cala ensures immediate gated access to the beach, top branded restaurants, and the best amenities La Cala has to offer.