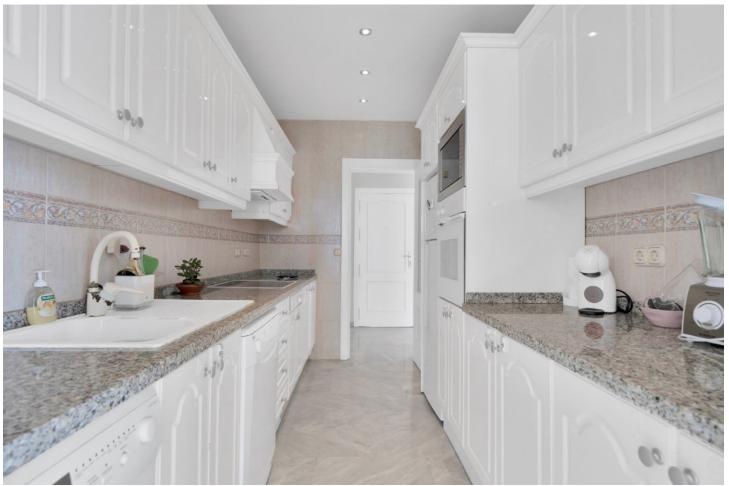

## Sales - Apartment - La Cala 1.400.000€

La Cala Apartment

Community: 2,040 EUR / year IBI: 917 EUR / year Rubbish: 80 EUR / year

3

2

145 m<sup>2</sup>

These frontline beach penthouse properties in La Cala rarely become available. This stunning 3-bedroom penthouse built in 1996 has breathtaking sea views, which are the first thing you see when entering the property, creating an open, fluid space that brings the outside in. Located only a few minutes from the popular La Cala village, one of the most sought after parts of the Costa del Sol. Upon entering, one is greeted by a beautiful spacious lounge with separate dining area and galley kitchen. Both areas open onto a sun terrace, offering expansive ocean views and an ideal spot for relaxation. The accommodation includes two luxurious guest bedrooms with fitted wardrobes and a guest bathroom. The master bedroom suite has sea views with terrace access and an ensuite bathroom. In addition, there is an interior staircase leading to a huge solarium area with stunning coastal views and extra storage rooms. This solarium is perfect for BBQ and Al-fresco dining. The neighbouring property have utilized their solarium to extend making a fourth bedroom. Additional comforts include marble flooring and exclusive use of underground parking space and storage area. The property is part of a fully gated development with lift access to all floors. The impressive Mediterranean style gardens with large communal pool are between the residence and the sea. This property's prime location close to La Cala ensures immediate gated access to the beach, top branded restaurants, and the best amenities La Cala has to offer.