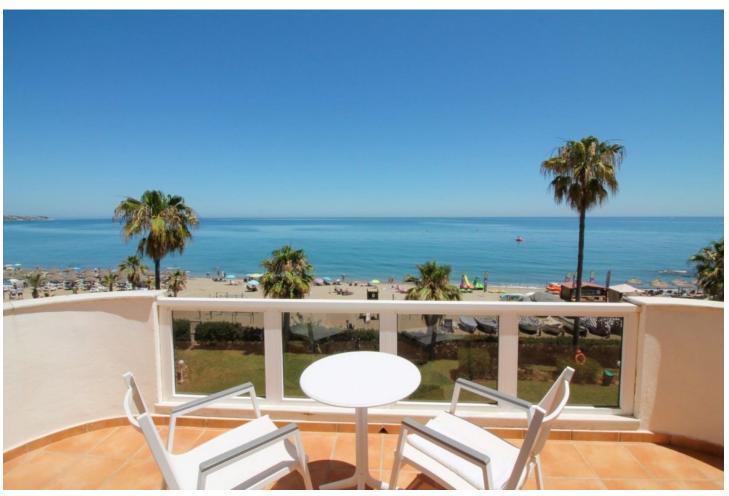

## Sales - Apartment - La Cala 1.400.000€

La Cala Apartment

Community: 2,040 EUR / year IBI: 917 EUR / year Rubbish: 80 EUR / year

3

2

145 m<sup>2</sup>

These frontline beach penthouse properties in La Cala rarely become available. This stunning 3-bedroom penthouse built in 1996 has breathtaking sea views, which are the first thing you see when entering the property, creating an open, fluid space that brings the outside in. Located only a few minutes from the popular La Cala village, one of the most sought after parts of the Costa del Sol. Upon entering, one is greeted by a beautiful spacious lounge with separate dining area and galley kitchen. Both areas open onto a sun terrace, offering expansive ocean views and an ideal spot for relaxation. The accommodation includes two luxurious guest bedrooms with fitted wardrobes and a guest bathroom. The master bedroom suite has sea views with terrace access and an ensuite bathroom. In addition, there is an interior staircase leading to a huge solarium area with stunning coastal views and extra storage rooms. This solarium is perfect for BBQ and Al-fresco dining. The neighbouring property have utilized their solarium to extend making a fourth bedroom. Additional comforts include marble flooring and exclusive use of underground parking space and storage area. The property is part of a fully gated development with lift access to all floors. The impressive Mediterranean style gardens with large communal pool are between the residence and the sea. This property's prime location close to La Cala ensures immediate gated access to the beach, top branded restaurants, and the best amenities La Cala has to offer.