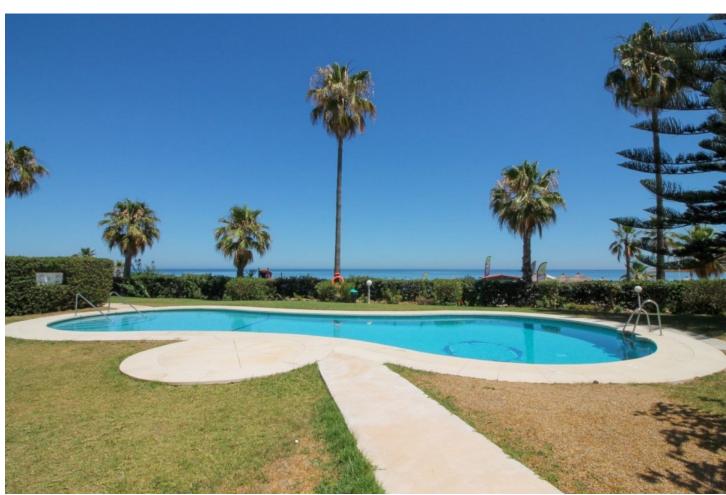

## Sales - Apartment - La Cala 1.400.000€

La Cala Apartment

Community: 2,040 EUR / year IBI: 917 EUR / year Rubbish: 80 EUR / year

3

2

145 m<sup>2</sup>

These frontline beach penthouse properties in La Cala rarely become available. This stunning 3-bedroom penthouse built in 1996 has breathtaking sea views, which are the first thing you see when entering the property, creating an open, fluid space that brings the outside in. Located only a few minutes from the popular La Cala village, one of the most sought after parts of the Costa del Sol. Upon entering, one is greeted by a beautiful spacious lounge with separate dining area and galley kitchen. Both areas open onto a sun terrace, offering expansive ocean views and an ideal spot for relaxation. The accommodation includes two luxurious guest bedrooms with fitted wardrobes and a guest bathroom. The master bedroom suite has sea views with terrace access and an ensuite bathroom. In addition, there is an interior staircase leading to a huge solarium area with stunning coastal views and extra storage rooms. This solarium is perfect for BBQ and Al-fresco dining. The neighbouring property have utilized their solarium to extend making a fourth bedroom. Additional comforts include marble flooring and exclusive use of underground parking space and storage area. The property is part of a fully gated development with lift access to all floors. The impressive Mediterranean style gardens with large communal pool are between the residence and the sea. This property's prime location close to La Cala ensures immediate gated access to the beach, top branded restaurants, and the best amenities La Cala has to offer.